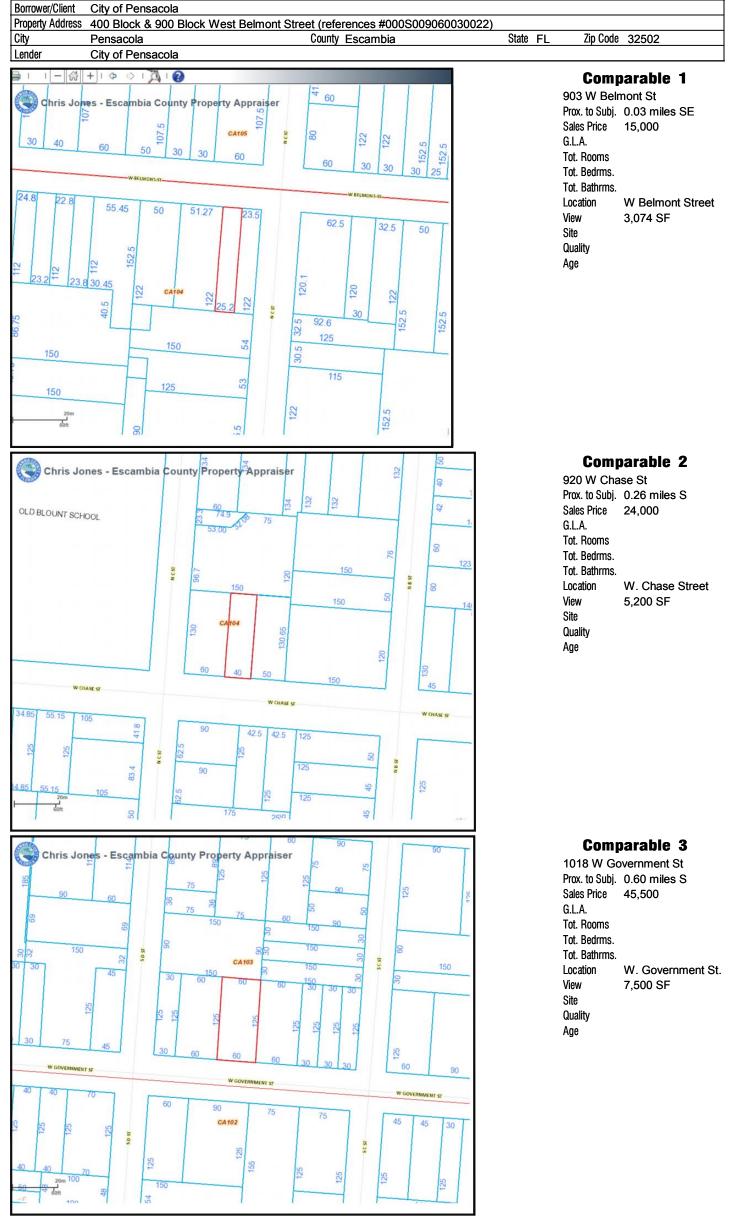

Fruitticher-Lowery Appraisal Group

Main File No. TP17084Z-5/RL Page #1

|                                                                                                                                                   |                                                          |                                        |                                                              |                                         | L REPURI                                                                                                                                                                                                                                                                                                                                                                                                                                                                                                                                                                                                                                                                                                                                                                                                                                                                                                                                                                                                                                                                                                                                                                                                                                                                                                                                                                                                                                                                                                                                                                                                                                                                                                                                                                                                                                                                                                                                                                                                                                                                                                                  |                             | File No. TP17084Z-8                 | 5/RL            |
|---------------------------------------------------------------------------------------------------------------------------------------------------|----------------------------------------------------------|----------------------------------------|--------------------------------------------------------------|-----------------------------------------|---------------------------------------------------------------------------------------------------------------------------------------------------------------------------------------------------------------------------------------------------------------------------------------------------------------------------------------------------------------------------------------------------------------------------------------------------------------------------------------------------------------------------------------------------------------------------------------------------------------------------------------------------------------------------------------------------------------------------------------------------------------------------------------------------------------------------------------------------------------------------------------------------------------------------------------------------------------------------------------------------------------------------------------------------------------------------------------------------------------------------------------------------------------------------------------------------------------------------------------------------------------------------------------------------------------------------------------------------------------------------------------------------------------------------------------------------------------------------------------------------------------------------------------------------------------------------------------------------------------------------------------------------------------------------------------------------------------------------------------------------------------------------------------------------------------------------------------------------------------------------------------------------------------------------------------------------------------------------------------------------------------------------------------------------------------------------------------------------------------------------|-----------------------------|-------------------------------------|-----------------|
|                                                                                                                                                   | Borrower <u>City of Pe</u>                               |                                        |                                                              | us Tract <u>0004.0</u>                  |                                                                                                                                                                                                                                                                                                                                                                                                                                                                                                                                                                                                                                                                                                                                                                                                                                                                                                                                                                                                                                                                                                                                                                                                                                                                                                                                                                                                                                                                                                                                                                                                                                                                                                                                                                                                                                                                                                                                                                                                                                                                                                                           |                             | eference <u>37860</u>               |                 |
|                                                                                                                                                   | · · ·                                                    | Block & 900 Block                      | West Belmont Street (P                                       |                                         | <u>ce #000S00906003</u>                                                                                                                                                                                                                                                                                                                                                                                                                                                                                                                                                                                                                                                                                                                                                                                                                                                                                                                                                                                                                                                                                                                                                                                                                                                                                                                                                                                                                                                                                                                                                                                                                                                                                                                                                                                                                                                                                                                                                                                                                                                                                                   |                             |                                     |                 |
| 5                                                                                                                                                 | City <u>Pensacola</u>                                    |                                        | ock 22, West King Tract (                                    | ty <u>Escambia</u>                      | M/DC 55)                                                                                                                                                                                                                                                                                                                                                                                                                                                                                                                                                                                                                                                                                                                                                                                                                                                                                                                                                                                                                                                                                                                                                                                                                                                                                                                                                                                                                                                                                                                                                                                                                                                                                                                                                                                                                                                                                                                                                                                                                                                                                                                  | St                          | ate <u>FL</u> Zip Code <u>32</u>    | 502             |
| BJE                                                                                                                                               | Sale Price \$ N/A                                        | Date of Sale                           |                                                              |                                         |                                                                                                                                                                                                                                                                                                                                                                                                                                                                                                                                                                                                                                                                                                                                                                                                                                                                                                                                                                                                                                                                                                                                                                                                                                                                                                                                                                                                                                                                                                                                                                                                                                                                                                                                                                                                                                                                                                                                                                                                                                                                                                                           | oraised 🖂 Fee               | Leasehold De                        | Minimis PUD     |
| SU                                                                                                                                                | Actual Real Estate Taxes                                 |                                        | (yr) Loan charges to be paid                                 |                                         |                                                                                                                                                                                                                                                                                                                                                                                                                                                                                                                                                                                                                                                                                                                                                                                                                                                                                                                                                                                                                                                                                                                                                                                                                                                                                                                                                                                                                                                                                                                                                                                                                                                                                                                                                                                                                                                                                                                                                                                                                                                                                                                           | concessions N/A             |                                     |                 |
|                                                                                                                                                   | Lender/Client City o                                     |                                        |                                                              |                                         | s 222 West Main                                                                                                                                                                                                                                                                                                                                                                                                                                                                                                                                                                                                                                                                                                                                                                                                                                                                                                                                                                                                                                                                                                                                                                                                                                                                                                                                                                                                                                                                                                                                                                                                                                                                                                                                                                                                                                                                                                                                                                                                                                                                                                           |                             |                                     |                 |
|                                                                                                                                                   | Occupant Vacant Land                                     | Appraiser                              |                                                              |                                         | uctions to Appraiser A                                                                                                                                                                                                                                                                                                                                                                                                                                                                                                                                                                                                                                                                                                                                                                                                                                                                                                                                                                                                                                                                                                                                                                                                                                                                                                                                                                                                                                                                                                                                                                                                                                                                                                                                                                                                                                                                                                                                                                                                                                                                                                    | ppraise Market V            |                                     | Fair Door       |
|                                                                                                                                                   | Location<br>Built Up                                     | ⊠ Orban<br>⊠ Over 75                   | 5% 25% to 75%                                                | Rural                                   | r 25% Employment S                                                                                                                                                                                                                                                                                                                                                                                                                                                                                                                                                                                                                                                                                                                                                                                                                                                                                                                                                                                                                                                                                                                                                                                                                                                                                                                                                                                                                                                                                                                                                                                                                                                                                                                                                                                                                                                                                                                                                                                                                                                                                                        | tability                    | Good Avg.                           | Fair Poor       |
|                                                                                                                                                   |                                                          | ully Dev. 🗌 Rapid                      |                                                              |                                         |                                                                                                                                                                                                                                                                                                                                                                                                                                                                                                                                                                                                                                                                                                                                                                                                                                                                                                                                                                                                                                                                                                                                                                                                                                                                                                                                                                                                                                                                                                                                                                                                                                                                                                                                                                                                                                                                                                                                                                                                                                                                                                                           | o Employment                | $\square$                           |                 |
|                                                                                                                                                   | Property Values                                          | Increas                                |                                                              | Decli                                   |                                                                                                                                                                                                                                                                                                                                                                                                                                                                                                                                                                                                                                                                                                                                                                                                                                                                                                                                                                                                                                                                                                                                                                                                                                                                                                                                                                                                                                                                                                                                                                                                                                                                                                                                                                                                                                                                                                                                                                                                                                                                                                                           |                             |                                     |                 |
|                                                                                                                                                   | Demand/Supply                                            | 🗌 Shortag                              | ge 🛛 🖂 In Balance                                            | Overs                                   | upply Convenience t                                                                                                                                                                                                                                                                                                                                                                                                                                                                                                                                                                                                                                                                                                                                                                                                                                                                                                                                                                                                                                                                                                                                                                                                                                                                                                                                                                                                                                                                                                                                                                                                                                                                                                                                                                                                                                                                                                                                                                                                                                                                                                       |                             |                                     |                 |
| þ                                                                                                                                                 | Marketing Time                                           | Under 3                                |                                                              |                                         |                                                                                                                                                                                                                                                                                                                                                                                                                                                                                                                                                                                                                                                                                                                                                                                                                                                                                                                                                                                                                                                                                                                                                                                                                                                                                                                                                                                                                                                                                                                                                                                                                                                                                                                                                                                                                                                                                                                                                                                                                                                                                                                           | Public Transportation       |                                     |                 |
| Present <u>77</u> % One-Unit <u>3</u> % 2-4 Unit <u>5</u> % Apts. <u>2</u> % Condo <u>10</u> % Commercial <u>Recreational Facilities</u> <u>X</u> |                                                          |                                        |                                                              |                                         |                                                                                                                                                                                                                                                                                                                                                                                                                                                                                                                                                                                                                                                                                                                                                                                                                                                                                                                                                                                                                                                                                                                                                                                                                                                                                                                                                                                                                                                                                                                                                                                                                                                                                                                                                                                                                                                                                                                                                                                                                                                                                                                           |                             |                                     |                 |
| Ĭ                                                                                                                                                 | /0 1100                                                  | strial <u>2</u> % Vacant<br>Not Likely | %                                                            | 🖂 Taking Pla                            | Adequacy of L<br>ice (*) Property Comp                                                                                                                                                                                                                                                                                                                                                                                                                                                                                                                                                                                                                                                                                                                                                                                                                                                                                                                                                                                                                                                                                                                                                                                                                                                                                                                                                                                                                                                                                                                                                                                                                                                                                                                                                                                                                                                                                                                                                                                                                                                                                    |                             |                                     |                 |
| ЯЩ                                                                                                                                                |                                                          | ) From <u>Vacant Land</u>              | Likely (*)                                                   | ved Residential                         |                                                                                                                                                                                                                                                                                                                                                                                                                                                                                                                                                                                                                                                                                                                                                                                                                                                                                                                                                                                                                                                                                                                                                                                                                                                                                                                                                                                                                                                                                                                                                                                                                                                                                                                                                                                                                                                                                                                                                                                                                                                                                                                           | n Detrimental Cond          |                                     |                 |
| 5                                                                                                                                                 | Predominant Occupancy                                    |                                        |                                                              | 0-1 % Vacant                            | Police and Fire                                                                                                                                                                                                                                                                                                                                                                                                                                                                                                                                                                                                                                                                                                                                                                                                                                                                                                                                                                                                                                                                                                                                                                                                                                                                                                                                                                                                                                                                                                                                                                                                                                                                                                                                                                                                                                                                                                                                                                                                                                                                                                           |                             |                                     |                 |
| Z                                                                                                                                                 | One-Unit Price Range                                     | \$ <u>15,000</u> to                    |                                                              | nt Value \$ <u>150</u>                  | ,000 General Appea                                                                                                                                                                                                                                                                                                                                                                                                                                                                                                                                                                                                                                                                                                                                                                                                                                                                                                                                                                                                                                                                                                                                                                                                                                                                                                                                                                                                                                                                                                                                                                                                                                                                                                                                                                                                                                                                                                                                                                                                                                                                                                        | rance of Properties         |                                     |                 |
|                                                                                                                                                   | One-Unit Age Range                                       |                                        | <u>100+</u> yrs. Predominant A                               |                                         | yrs. Appeal to Marl                                                                                                                                                                                                                                                                                                                                                                                                                                                                                                                                                                                                                                                                                                                                                                                                                                                                                                                                                                                                                                                                                                                                                                                                                                                                                                                                                                                                                                                                                                                                                                                                                                                                                                                                                                                                                                                                                                                                                                                                                                                                                                       |                             |                                     |                 |
|                                                                                                                                                   | •                                                        |                                        | unfavorable, affecting marketab                              |                                         |                                                                                                                                                                                                                                                                                                                                                                                                                                                                                                                                                                                                                                                                                                                                                                                                                                                                                                                                                                                                                                                                                                                                                                                                                                                                                                                                                                                                                                                                                                                                                                                                                                                                                                                                                                                                                                                                                                                                                                                                                                                                                                                           | ·                           | ect property is located             |                 |
|                                                                                                                                                   |                                                          |                                        | strial neighborhood in closence some signs of revita         |                                         |                                                                                                                                                                                                                                                                                                                                                                                                                                                                                                                                                                                                                                                                                                                                                                                                                                                                                                                                                                                                                                                                                                                                                                                                                                                                                                                                                                                                                                                                                                                                                                                                                                                                                                                                                                                                                                                                                                                                                                                                                                                                                                                           |                             |                                     |                 |
|                                                                                                                                                   |                                                          |                                        | ot appear to have a detri                                    |                                         |                                                                                                                                                                                                                                                                                                                                                                                                                                                                                                                                                                                                                                                                                                                                                                                                                                                                                                                                                                                                                                                                                                                                                                                                                                                                                                                                                                                                                                                                                                                                                                                                                                                                                                                                                                                                                                                                                                                                                                                                                                                                                                                           |                             |                                     |                 |
|                                                                                                                                                   | Dimensions 30'x107.5                                     |                                        | <u></u>                                                      | =                                       | 3,225 SF                                                                                                                                                                                                                                                                                                                                                                                                                                                                                                                                                                                                                                                                                                                                                                                                                                                                                                                                                                                                                                                                                                                                                                                                                                                                                                                                                                                                                                                                                                                                                                                                                                                                                                                                                                                                                                                                                                                                                                                                                                                                                                                  |                             | Corner Lo                           | ot              |
|                                                                                                                                                   | Zoning Classification R                                  |                                        |                                                              |                                         | Present Improvements                                                                                                                                                                                                                                                                                                                                                                                                                                                                                                                                                                                                                                                                                                                                                                                                                                                                                                                                                                                                                                                                                                                                                                                                                                                                                                                                                                                                                                                                                                                                                                                                                                                                                                                                                                                                                                                                                                                                                                                                                                                                                                      |                             | Do Not Conform to Zoning            | J Regulations   |
|                                                                                                                                                   | Highest and Best Use                                     |                                        | Other (specify) Improved R                                   |                                         |                                                                                                                                                                                                                                                                                                                                                                                                                                                                                                                                                                                                                                                                                                                                                                                                                                                                                                                                                                                                                                                                                                                                                                                                                                                                                                                                                                                                                                                                                                                                                                                                                                                                                                                                                                                                                                                                                                                                                                                                                                                                                                                           |                             |                                     |                 |
|                                                                                                                                                   | Public                                                   | Other (Describe)                       | OFF SITE IMPROVEMENT                                         |                                         | -                                                                                                                                                                                                                                                                                                                                                                                                                                                                                                                                                                                                                                                                                                                                                                                                                                                                                                                                                                                                                                                                                                                                                                                                                                                                                                                                                                                                                                                                                                                                                                                                                                                                                                                                                                                                                                                                                                                                                                                                                                                                                                                         | eet Grade                   |                                     |                 |
|                                                                                                                                                   | Elec.<br>Gas                                             |                                        | treet Access 🛛 Public 🛛<br>urface Asphalt                    | Private Size<br>Sha                     |                                                                                                                                                                                                                                                                                                                                                                                                                                                                                                                                                                                                                                                                                                                                                                                                                                                                                                                                                                                                                                                                                                                                                                                                                                                                                                                                                                                                                                                                                                                                                                                                                                                                                                                                                                                                                                                                                                                                                                                                                                                                                                                           |                             |                                     |                 |
|                                                                                                                                                   | Water 🛛 🗌                                                |                                        | laintenance 🔀 Public [                                       | Private View                            |                                                                                                                                                                                                                                                                                                                                                                                                                                                                                                                                                                                                                                                                                                                                                                                                                                                                                                                                                                                                                                                                                                                                                                                                                                                                                                                                                                                                                                                                                                                                                                                                                                                                                                                                                                                                                                                                                                                                                                                                                                                                                                                           | ntial                       |                                     |                 |
| ົ                                                                                                                                                 | San. Sewer                                               |                                        | 🗌 Storm Sewer 🛛 🖂 Curl                                       | b/Gutter Drai                           | age Appears Adequa                                                                                                                                                                                                                                                                                                                                                                                                                                                                                                                                                                                                                                                                                                                                                                                                                                                                                                                                                                                                                                                                                                                                                                                                                                                                                                                                                                                                                                                                                                                                                                                                                                                                                                                                                                                                                                                                                                                                                                                                                                                                                                        |                             |                                     |                 |
|                                                                                                                                                   |                                                          | ground Elect. & Tel.                   |                                                              | •                                       | e property located in a F                                                                                                                                                                                                                                                                                                                                                                                                                                                                                                                                                                                                                                                                                                                                                                                                                                                                                                                                                                                                                                                                                                                                                                                                                                                                                                                                                                                                                                                                                                                                                                                                                                                                                                                                                                                                                                                                                                                                                                                                                                                                                                 | •                           |                                     | 'es 🛛 🛛 No      |
|                                                                                                                                                   | •                                                        | -                                      | ny apparent adverse easements                                | s, encroachments                        | , or other adverse condit                                                                                                                                                                                                                                                                                                                                                                                                                                                                                                                                                                                                                                                                                                                                                                                                                                                                                                                                                                                                                                                                                                                                                                                                                                                                                                                                                                                                                                                                                                                                                                                                                                                                                                                                                                                                                                                                                                                                                                                                                                                                                                 | ions) <u>There</u>          | was no evidence of env              | rironmental     |
|                                                                                                                                                   | hazards observed at t                                    | he site.                               |                                                              |                                         |                                                                                                                                                                                                                                                                                                                                                                                                                                                                                                                                                                                                                                                                                                                                                                                                                                                                                                                                                                                                                                                                                                                                                                                                                                                                                                                                                                                                                                                                                                                                                                                                                                                                                                                                                                                                                                                                                                                                                                                                                                                                                                                           |                             |                                     |                 |
|                                                                                                                                                   |                                                          |                                        |                                                              |                                         |                                                                                                                                                                                                                                                                                                                                                                                                                                                                                                                                                                                                                                                                                                                                                                                                                                                                                                                                                                                                                                                                                                                                                                                                                                                                                                                                                                                                                                                                                                                                                                                                                                                                                                                                                                                                                                                                                                                                                                                                                                                                                                                           |                             |                                     |                 |
|                                                                                                                                                   |                                                          |                                        | cent sales of properties most                                |                                         |                                                                                                                                                                                                                                                                                                                                                                                                                                                                                                                                                                                                                                                                                                                                                                                                                                                                                                                                                                                                                                                                                                                                                                                                                                                                                                                                                                                                                                                                                                                                                                                                                                                                                                                                                                                                                                                                                                                                                                                                                                                                                                                           |                             |                                     |                 |
|                                                                                                                                                   |                                                          |                                        | et reaction to those items of<br>favorable than the subject  |                                         |                                                                                                                                                                                                                                                                                                                                                                                                                                                                                                                                                                                                                                                                                                                                                                                                                                                                                                                                                                                                                                                                                                                                                                                                                                                                                                                                                                                                                                                                                                                                                                                                                                                                                                                                                                                                                                                                                                                                                                                                                                                                                                                           |                             |                                     |                 |
|                                                                                                                                                   | significant item in the c                                | comparable is inferior to              | o or less favorable than the s                               | subject property,                       | a plus (+) adjustment                                                                                                                                                                                                                                                                                                                                                                                                                                                                                                                                                                                                                                                                                                                                                                                                                                                                                                                                                                                                                                                                                                                                                                                                                                                                                                                                                                                                                                                                                                                                                                                                                                                                                                                                                                                                                                                                                                                                                                                                                                                                                                     | is made thus incr           | easing the indicated value of       | of the subject. |
|                                                                                                                                                   | ITEM                                                     | SUBJECT PROPERTY                       | Y COMPARABLE                                                 | NO. 1                                   | COMPARABL                                                                                                                                                                                                                                                                                                                                                                                                                                                                                                                                                                                                                                                                                                                                                                                                                                                                                                                                                                                                                                                                                                                                                                                                                                                                                                                                                                                                                                                                                                                                                                                                                                                                                                                                                                                                                                                                                                                                                                                                                                                                                                                 | .E NO. 2                    | COMPARABLE                          | NO. 3           |
|                                                                                                                                                   | Address 900 Blk W I                                      |                                        | 903 W Belmont St                                             |                                         | 920 W Chase St                                                                                                                                                                                                                                                                                                                                                                                                                                                                                                                                                                                                                                                                                                                                                                                                                                                                                                                                                                                                                                                                                                                                                                                                                                                                                                                                                                                                                                                                                                                                                                                                                                                                                                                                                                                                                                                                                                                                                                                                                                                                                                            |                             | 1018 W Government S                 | -               |
| -                                                                                                                                                 | Pensacola,<br>Proximity to Subject                       | FL 32502                               | Pensacola, FL 32501<br>0.03 miles SE                         |                                         | Pensacola, FL 325<br>0.26 miles S                                                                                                                                                                                                                                                                                                                                                                                                                                                                                                                                                                                                                                                                                                                                                                                                                                                                                                                                                                                                                                                                                                                                                                                                                                                                                                                                                                                                                                                                                                                                                                                                                                                                                                                                                                                                                                                                                                                                                                                                                                                                                         | 02                          | Pensacola, FL 32502<br>0.60 miles S | <u> </u>        |
| -                                                                                                                                                 | Sales Price                                              | \$ r                                   | N/A \$                                                       | 15,000                                  | \$                                                                                                                                                                                                                                                                                                                                                                                                                                                                                                                                                                                                                                                                                                                                                                                                                                                                                                                                                                                                                                                                                                                                                                                                                                                                                                                                                                                                                                                                                                                                                                                                                                                                                                                                                                                                                                                                                                                                                                                                                                                                                                                        | 24,000                      |                                     | 45,500          |
| N<br>N                                                                                                                                            | Price \$/Sq. Ft.                                         | \$                                     | \$                                                           | 4.88 SF                                 | \$                                                                                                                                                                                                                                                                                                                                                                                                                                                                                                                                                                                                                                                                                                                                                                                                                                                                                                                                                                                                                                                                                                                                                                                                                                                                                                                                                                                                                                                                                                                                                                                                                                                                                                                                                                                                                                                                                                                                                                                                                                                                                                                        | 4.61 SF                     | \$                                  | 6.06 SF         |
| Ĩ                                                                                                                                                 | Data Source(s)                                           |                                        | MLS Sale #516266                                             |                                         | MLS Sale #492969                                                                                                                                                                                                                                                                                                                                                                                                                                                                                                                                                                                                                                                                                                                                                                                                                                                                                                                                                                                                                                                                                                                                                                                                                                                                                                                                                                                                                                                                                                                                                                                                                                                                                                                                                                                                                                                                                                                                                                                                                                                                                                          |                             | MLS #510600                         |                 |
| Ž                                                                                                                                                 | ITEM<br>Date of Sale/Time Adj.                           | DESCRIPTION<br>N/A                     | DESCRIPTION<br>05/12/2017                                    | +(-)\$ Adjust.                          | DESCRIPTION<br>10/13/2016                                                                                                                                                                                                                                                                                                                                                                                                                                                                                                                                                                                                                                                                                                                                                                                                                                                                                                                                                                                                                                                                                                                                                                                                                                                                                                                                                                                                                                                                                                                                                                                                                                                                                                                                                                                                                                                                                                                                                                                                                                                                                                 | +(-)\$ Adjust.              | DESCRIPTION<br>01/31/2017           | +(-)\$ Adjust.  |
| A                                                                                                                                                 |                                                          | W Belmont Street                       | W Belmont Street                                             |                                         | W. Chase Street                                                                                                                                                                                                                                                                                                                                                                                                                                                                                                                                                                                                                                                                                                                                                                                                                                                                                                                                                                                                                                                                                                                                                                                                                                                                                                                                                                                                                                                                                                                                                                                                                                                                                                                                                                                                                                                                                                                                                                                                                                                                                                           |                             | W. Government St.                   |                 |
| AU                                                                                                                                                |                                                          | 3,225 SF                               | 3,074 SF                                                     |                                         | 5,200 SF                                                                                                                                                                                                                                                                                                                                                                                                                                                                                                                                                                                                                                                                                                                                                                                                                                                                                                                                                                                                                                                                                                                                                                                                                                                                                                                                                                                                                                                                                                                                                                                                                                                                                                                                                                                                                                                                                                                                                                                                                                                                                                                  |                             | 7,500 SF                            | -22,400         |
| ų                                                                                                                                                 | Property Width                                           | 30 Feet                                | 25.2'                                                        |                                         | 40'                                                                                                                                                                                                                                                                                                                                                                                                                                                                                                                                                                                                                                                                                                                                                                                                                                                                                                                                                                                                                                                                                                                                                                                                                                                                                                                                                                                                                                                                                                                                                                                                                                                                                                                                                                                                                                                                                                                                                                                                                                                                                                                       |                             | 60'                                 |                 |
| AHA                                                                                                                                               | Shape/Topgraphy                                          | Level/Rectangular                      | Level/Rectangular                                            |                                         | Level/Rectangular                                                                                                                                                                                                                                                                                                                                                                                                                                                                                                                                                                                                                                                                                                                                                                                                                                                                                                                                                                                                                                                                                                                                                                                                                                                                                                                                                                                                                                                                                                                                                                                                                                                                                                                                                                                                                                                                                                                                                                                                                                                                                                         |                             | Level/Rectangular                   |                 |
| È                                                                                                                                                 | Public Utilities<br>Zoning                               | Public Utilities                       | Public Utilities<br>R-1A                                     |                                         | Public Utilities                                                                                                                                                                                                                                                                                                                                                                                                                                                                                                                                                                                                                                                                                                                                                                                                                                                                                                                                                                                                                                                                                                                                                                                                                                                                                                                                                                                                                                                                                                                                                                                                                                                                                                                                                                                                                                                                                                                                                                                                                                                                                                          |                             | Public Utilities/Fence              | -2,000          |
|                                                                                                                                                   | Sales or Financing                                       | R-1A<br>N/A                            | R-1A<br>None                                                 |                                         | R-1A<br>None                                                                                                                                                                                                                                                                                                                                                                                                                                                                                                                                                                                                                                                                                                                                                                                                                                                                                                                                                                                                                                                                                                                                                                                                                                                                                                                                                                                                                                                                                                                                                                                                                                                                                                                                                                                                                                                                                                                                                                                                                                                                                                              |                             | R-1AA<br>None                       | <u> </u>        |
|                                                                                                                                                   | Concessions                                              | N/A                                    |                                                              |                                         |                                                                                                                                                                                                                                                                                                                                                                                                                                                                                                                                                                                                                                                                                                                                                                                                                                                                                                                                                                                                                                                                                                                                                                                                                                                                                                                                                                                                                                                                                                                                                                                                                                                                                                                                                                                                                                                                                                                                                                                                                                                                                                                           |                             |                                     |                 |
|                                                                                                                                                   | Net Adj. (Total)                                         |                                        | ⊠+ □-\$                                                      | . 800                                   | <u>□</u> + <u>&gt;</u> = \$                                                                                                                                                                                                                                                                                                                                                                                                                                                                                                                                                                                                                                                                                                                                                                                                                                                                                                                                                                                                                                                                                                                                                                                                                                                                                                                                                                                                                                                                                                                                                                                                                                                                                                                                                                                                                                                                                                                                                                                                                                                                                               | -10,400                     |                                     | -24,400         |
|                                                                                                                                                   | Indicated Value                                          |                                        | Net 5.3 %                                                    |                                         | Net 43.3 %                                                                                                                                                                                                                                                                                                                                                                                                                                                                                                                                                                                                                                                                                                                                                                                                                                                                                                                                                                                                                                                                                                                                                                                                                                                                                                                                                                                                                                                                                                                                                                                                                                                                                                                                                                                                                                                                                                                                                                                                                                                                                                                |                             | Net 53.6 %                          |                 |
| -                                                                                                                                                 | of Subject                                               | to All of the comp                     | Gross 5.3 % \$                                               | 15,800<br>ting vecent lete              | Gross 43.3 % \$                                                                                                                                                                                                                                                                                                                                                                                                                                                                                                                                                                                                                                                                                                                                                                                                                                                                                                                                                                                                                                                                                                                                                                                                                                                                                                                                                                                                                                                                                                                                                                                                                                                                                                                                                                                                                                                                                                                                                                                                                                                                                                           | 13,600<br>schood that had a |                                     | 21,100          |
|                                                                                                                                                   | Comments on Market Da<br>#1 is a slightly smaller        |                                        | parables are sales of compe<br>agonally across the street fr |                                         |                                                                                                                                                                                                                                                                                                                                                                                                                                                                                                                                                                                                                                                                                                                                                                                                                                                                                                                                                                                                                                                                                                                                                                                                                                                                                                                                                                                                                                                                                                                                                                                                                                                                                                                                                                                                                                                                                                                                                                                                                                                                                                                           |                             |                                     | <u> </u>        |
|                                                                                                                                                   | ¥ /                                                      |                                        | of land that was subdivided in                               |                                         |                                                                                                                                                                                                                                                                                                                                                                                                                                                                                                                                                                                                                                                                                                                                                                                                                                                                                                                                                                                                                                                                                                                                                                                                                                                                                                                                                                                                                                                                                                                                                                                                                                                                                                                                                                                                                                                                                                                                                                                                                                                                                                                           |                             |                                     |                 |
|                                                                                                                                                   | Comments and Condition                                   | ns of Appraisal This                   | appraisal was performed in                                   | n accordance wi                         | th USPAP and was n                                                                                                                                                                                                                                                                                                                                                                                                                                                                                                                                                                                                                                                                                                                                                                                                                                                                                                                                                                                                                                                                                                                                                                                                                                                                                                                                                                                                                                                                                                                                                                                                                                                                                                                                                                                                                                                                                                                                                                                                                                                                                                        | ot based on a mir           | imum loan amount. The               | e Intended      |
|                                                                                                                                                   |                                                          |                                        | subject of this appraisal to de                              |                                         |                                                                                                                                                                                                                                                                                                                                                                                                                                                                                                                                                                                                                                                                                                                                                                                                                                                                                                                                                                                                                                                                                                                                                                                                                                                                                                                                                                                                                                                                                                                                                                                                                                                                                                                                                                                                                                                                                                                                                                                                                                                                                                                           |                             |                                     | e appraisal,    |
|                                                                                                                                                   | reporting requirement                                    | of this appraisal repo                 | ort form, and Definition of M                                | larket Value. N                         | o additional Intended                                                                                                                                                                                                                                                                                                                                                                                                                                                                                                                                                                                                                                                                                                                                                                                                                                                                                                                                                                                                                                                                                                                                                                                                                                                                                                                                                                                                                                                                                                                                                                                                                                                                                                                                                                                                                                                                                                                                                                                                                                                                                                     | Users are identifi          | ed by the appraiser.                |                 |
| _                                                                                                                                                 | Final Reconciliation                                     | The sales comparison                   | n approach is considered the                                 | e only applicable                       | approach in appraisi                                                                                                                                                                                                                                                                                                                                                                                                                                                                                                                                                                                                                                                                                                                                                                                                                                                                                                                                                                                                                                                                                                                                                                                                                                                                                                                                                                                                                                                                                                                                                                                                                                                                                                                                                                                                                                                                                                                                                                                                                                                                                                      | na residential vac          | ant land After adjustme             | ents the        |
|                                                                                                                                                   |                                                          |                                        | ge between \$13,600 and \$2                                  |                                         |                                                                                                                                                                                                                                                                                                                                                                                                                                                                                                                                                                                                                                                                                                                                                                                                                                                                                                                                                                                                                                                                                                                                                                                                                                                                                                                                                                                                                                                                                                                                                                                                                                                                                                                                                                                                                                                                                                                                                                                                                                                                                                                           |                             |                                     |                 |
| A.                                                                                                                                                | reconciled the final es                                  | timate of market valu                  | ue at \$17,000 or \$5.27 per s                               | square foot.                            |                                                                                                                                                                                                                                                                                                                                                                                                                                                                                                                                                                                                                                                                                                                                                                                                                                                                                                                                                                                                                                                                                                                                                                                                                                                                                                                                                                                                                                                                                                                                                                                                                                                                                                                                                                                                                                                                                                                                                                                                                                                                                                                           |                             |                                     |                 |
|                                                                                                                                                   | I (WE) ESTIMATE THE                                      | MARKET VALUE, AS DE                    | EFINED, OF THE SUBJECT PR                                    | OPERTY AS OF                            | 09/13/2017                                                                                                                                                                                                                                                                                                                                                                                                                                                                                                                                                                                                                                                                                                                                                                                                                                                                                                                                                                                                                                                                                                                                                                                                                                                                                                                                                                                                                                                                                                                                                                                                                                                                                                                                                                                                                                                                                                                                                                                                                                                                                                                | TO BE \$                    | 11,000                              |                 |
| S                                                                                                                                                 | Appraiser <u>Tim H. I</u>                                |                                        |                                                              |                                         | pervisory Appraiser (if ap                                                                                                                                                                                                                                                                                                                                                                                                                                                                                                                                                                                                                                                                                                                                                                                                                                                                                                                                                                                                                                                                                                                                                                                                                                                                                                                                                                                                                                                                                                                                                                                                                                                                                                                                                                                                                                                                                                                                                                                                                                                                                                |                             | er K. Lowery, MAI                   |                 |
| Ĩ                                                                                                                                                 | Date of Signature and Re                                 | · _ ·                                  | •                                                            |                                         | e of Signature Septe                                                                                                                                                                                                                                                                                                                                                                                                                                                                                                                                                                                                                                                                                                                                                                                                                                                                                                                                                                                                                                                                                                                                                                                                                                                                                                                                                                                                                                                                                                                                                                                                                                                                                                                                                                                                                                                                                                                                                                                                                                                                                                      |                             | •                                   |                 |
|                                                                                                                                                   | Title <u>State Certified</u><br>State Certification # Co | Residential Appraise                   |                                                              | Titl<br>ST_ <u>FL</u> Sta               | MAI-State Certification # |                             |                                     | ST <u>FL</u>    |
|                                                                                                                                                   | Or State License #                                       | 511 NCS ND#934                         |                                                              |                                         | State License #                                                                                                                                                                                                                                                                                                                                                                                                                                                                                                                                                                                                                                                                                                                                                                                                                                                                                                                                                                                                                                                                                                                                                                                                                                                                                                                                                                                                                                                                                                                                                                                                                                                                                                                                                                                                                                                                                                                                                                                                                                                                                                           |                             |                                     | ST              |
|                                                                                                                                                   | Expiration Date of State C                               |                                        | 11/30/2018                                                   | ••••••••••••••••••••••••••••••••••••••• | iration Date of State Cer                                                                                                                                                                                                                                                                                                                                                                                                                                                                                                                                                                                                                                                                                                                                                                                                                                                                                                                                                                                                                                                                                                                                                                                                                                                                                                                                                                                                                                                                                                                                                                                                                                                                                                                                                                                                                                                                                                                                                                                                                                                                                                 | tification or License       | 11/30/2018                          |                 |
|                                                                                                                                                   | Date of Inspection (if app                               |                                        | 7                                                            |                                         |                                                                                                                                                                                                                                                                                                                                                                                                                                                                                                                                                                                                                                                                                                                                                                                                                                                                                                                                                                                                                                                                                                                                                                                                                                                                                                                                                                                                                                                                                                                                                                                                                                                                                                                                                                                                                                                                                                                                                                                                                                                                                                                           | spect Property Dat          | e of Inspection                     |                 |
|                                                                                                                                                   |                                                          | Fr                                     | orm I AND — "WinTOTAI " appr                                 | raisal software by                      | a la mode inc — 1-80                                                                                                                                                                                                                                                                                                                                                                                                                                                                                                                                                                                                                                                                                                                                                                                                                                                                                                                                                                                                                                                                                                                                                                                                                                                                                                                                                                                                                                                                                                                                                                                                                                                                                                                                                                                                                                                                                                                                                                                                                                                                                                      | D-ALAMODE                   |                                     | 08/11           |