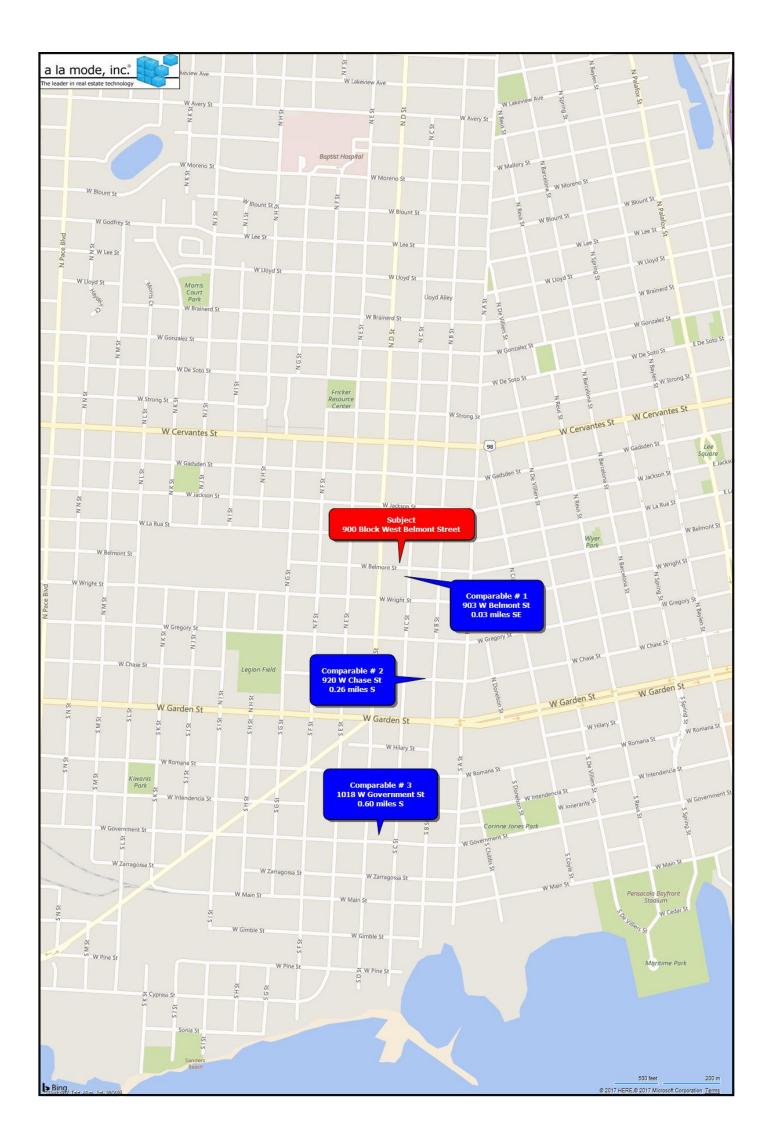

Fruitticher-Lowery Appraisal Group

Main File No. TP17084Z-5/RL Page #1

|                                                                                                                                                   |                                                          |                                        |                                                              |                                         | L REPURI                                                                                                                                                                                                                                                                                                                                                                                                                                                                                                                                                                                                                                                                                                                                                                                                                                                                                                                                                                                                                                                                                                                                                                                                                                                                                                                                                                                                                                                                                                                                                                                                                                                                                                                                                                                                                                                                                                                                                                                                                                                                                                                  |                             | File No. TP17084Z-8                 | 5/RL            |
|---------------------------------------------------------------------------------------------------------------------------------------------------|----------------------------------------------------------|----------------------------------------|--------------------------------------------------------------|-----------------------------------------|---------------------------------------------------------------------------------------------------------------------------------------------------------------------------------------------------------------------------------------------------------------------------------------------------------------------------------------------------------------------------------------------------------------------------------------------------------------------------------------------------------------------------------------------------------------------------------------------------------------------------------------------------------------------------------------------------------------------------------------------------------------------------------------------------------------------------------------------------------------------------------------------------------------------------------------------------------------------------------------------------------------------------------------------------------------------------------------------------------------------------------------------------------------------------------------------------------------------------------------------------------------------------------------------------------------------------------------------------------------------------------------------------------------------------------------------------------------------------------------------------------------------------------------------------------------------------------------------------------------------------------------------------------------------------------------------------------------------------------------------------------------------------------------------------------------------------------------------------------------------------------------------------------------------------------------------------------------------------------------------------------------------------------------------------------------------------------------------------------------------------|-----------------------------|-------------------------------------|-----------------|
|                                                                                                                                                   | Borrower <u>City of Pe</u>                               |                                        |                                                              | us Tract <u>0004.0</u>                  |                                                                                                                                                                                                                                                                                                                                                                                                                                                                                                                                                                                                                                                                                                                                                                                                                                                                                                                                                                                                                                                                                                                                                                                                                                                                                                                                                                                                                                                                                                                                                                                                                                                                                                                                                                                                                                                                                                                                                                                                                                                                                                                           |                             | eference <u>37860</u>               |                 |
|                                                                                                                                                   | · · ·                                                    | Block & 900 Block                      | West Belmont Street (P                                       |                                         | <u>ce #000S00906003</u>                                                                                                                                                                                                                                                                                                                                                                                                                                                                                                                                                                                                                                                                                                                                                                                                                                                                                                                                                                                                                                                                                                                                                                                                                                                                                                                                                                                                                                                                                                                                                                                                                                                                                                                                                                                                                                                                                                                                                                                                                                                                                                   |                             |                                     |                 |
| 5                                                                                                                                                 | City <u>Pensacola</u>                                    |                                        | ock 22, West King Tract (                                    | ty <u>Escambia</u>                      | M/DC 55)                                                                                                                                                                                                                                                                                                                                                                                                                                                                                                                                                                                                                                                                                                                                                                                                                                                                                                                                                                                                                                                                                                                                                                                                                                                                                                                                                                                                                                                                                                                                                                                                                                                                                                                                                                                                                                                                                                                                                                                                                                                                                                                  | St                          | ate <u>FL</u> Zip Code <u>32</u>    | 502             |
| BJE                                                                                                                                               | Sale Price \$ N/A                                        | Date of Sale                           |                                                              |                                         |                                                                                                                                                                                                                                                                                                                                                                                                                                                                                                                                                                                                                                                                                                                                                                                                                                                                                                                                                                                                                                                                                                                                                                                                                                                                                                                                                                                                                                                                                                                                                                                                                                                                                                                                                                                                                                                                                                                                                                                                                                                                                                                           | oraised 🖂 Fee               | Leasehold De                        | Minimis PUD     |
| SU                                                                                                                                                | Actual Real Estate Taxes                                 |                                        | (yr) Loan charges to be paid                                 |                                         |                                                                                                                                                                                                                                                                                                                                                                                                                                                                                                                                                                                                                                                                                                                                                                                                                                                                                                                                                                                                                                                                                                                                                                                                                                                                                                                                                                                                                                                                                                                                                                                                                                                                                                                                                                                                                                                                                                                                                                                                                                                                                                                           | concessions N/A             |                                     |                 |
|                                                                                                                                                   | Lender/Client City o                                     |                                        |                                                              |                                         | s 222 West Main                                                                                                                                                                                                                                                                                                                                                                                                                                                                                                                                                                                                                                                                                                                                                                                                                                                                                                                                                                                                                                                                                                                                                                                                                                                                                                                                                                                                                                                                                                                                                                                                                                                                                                                                                                                                                                                                                                                                                                                                                                                                                                           |                             |                                     |                 |
|                                                                                                                                                   | Occupant Vacant Land                                     | Appraiser                              |                                                              |                                         | uctions to Appraiser A                                                                                                                                                                                                                                                                                                                                                                                                                                                                                                                                                                                                                                                                                                                                                                                                                                                                                                                                                                                                                                                                                                                                                                                                                                                                                                                                                                                                                                                                                                                                                                                                                                                                                                                                                                                                                                                                                                                                                                                                                                                                                                    | ppraise Market V            |                                     | Fair Door       |
|                                                                                                                                                   | Location<br>Built Up                                     | ⊠ Orban<br>⊠ Over 75                   | 5% 25% to 75%                                                | Rural                                   | r 25% Employment S                                                                                                                                                                                                                                                                                                                                                                                                                                                                                                                                                                                                                                                                                                                                                                                                                                                                                                                                                                                                                                                                                                                                                                                                                                                                                                                                                                                                                                                                                                                                                                                                                                                                                                                                                                                                                                                                                                                                                                                                                                                                                                        | tability                    | Good Avg.                           | Fair Poor       |
|                                                                                                                                                   |                                                          | ully Dev. 🗌 Rapid                      |                                                              |                                         |                                                                                                                                                                                                                                                                                                                                                                                                                                                                                                                                                                                                                                                                                                                                                                                                                                                                                                                                                                                                                                                                                                                                                                                                                                                                                                                                                                                                                                                                                                                                                                                                                                                                                                                                                                                                                                                                                                                                                                                                                                                                                                                           | o Employment                | $\square$                           |                 |
|                                                                                                                                                   | Property Values                                          | Increas                                |                                                              | Decli                                   |                                                                                                                                                                                                                                                                                                                                                                                                                                                                                                                                                                                                                                                                                                                                                                                                                                                                                                                                                                                                                                                                                                                                                                                                                                                                                                                                                                                                                                                                                                                                                                                                                                                                                                                                                                                                                                                                                                                                                                                                                                                                                                                           |                             |                                     |                 |
|                                                                                                                                                   | Demand/Supply                                            | 🗌 Shortag                              | ge 🛛 🖂 In Balance                                            | Overs                                   | upply Convenience t                                                                                                                                                                                                                                                                                                                                                                                                                                                                                                                                                                                                                                                                                                                                                                                                                                                                                                                                                                                                                                                                                                                                                                                                                                                                                                                                                                                                                                                                                                                                                                                                                                                                                                                                                                                                                                                                                                                                                                                                                                                                                                       |                             |                                     |                 |
| þ                                                                                                                                                 | Marketing Time                                           | Under 3                                |                                                              |                                         |                                                                                                                                                                                                                                                                                                                                                                                                                                                                                                                                                                                                                                                                                                                                                                                                                                                                                                                                                                                                                                                                                                                                                                                                                                                                                                                                                                                                                                                                                                                                                                                                                                                                                                                                                                                                                                                                                                                                                                                                                                                                                                                           | Public Transportation       |                                     |                 |
| Present <u>77</u> % One-Unit <u>3</u> % 2-4 Unit <u>5</u> % Apts. <u>2</u> % Condo <u>10</u> % Commercial <u>Recreational Facilities</u> <u>X</u> |                                                          |                                        |                                                              |                                         |                                                                                                                                                                                                                                                                                                                                                                                                                                                                                                                                                                                                                                                                                                                                                                                                                                                                                                                                                                                                                                                                                                                                                                                                                                                                                                                                                                                                                                                                                                                                                                                                                                                                                                                                                                                                                                                                                                                                                                                                                                                                                                                           |                             |                                     |                 |
| Ĭ                                                                                                                                                 | /0 1100                                                  | strial <u>2</u> % Vacant<br>Not Likely | %                                                            | 🖂 Taking Pla                            | Adequacy of L<br>ice (*) Property Comp                                                                                                                                                                                                                                                                                                                                                                                                                                                                                                                                                                                                                                                                                                                                                                                                                                                                                                                                                                                                                                                                                                                                                                                                                                                                                                                                                                                                                                                                                                                                                                                                                                                                                                                                                                                                                                                                                                                                                                                                                                                                                    |                             |                                     |                 |
| ЯЩ                                                                                                                                                |                                                          | ) From <u>Vacant Land</u>              | Likely (*)                                                   | ved Residential                         |                                                                                                                                                                                                                                                                                                                                                                                                                                                                                                                                                                                                                                                                                                                                                                                                                                                                                                                                                                                                                                                                                                                                                                                                                                                                                                                                                                                                                                                                                                                                                                                                                                                                                                                                                                                                                                                                                                                                                                                                                                                                                                                           | n Detrimental Cond          |                                     |                 |
| 5                                                                                                                                                 | Predominant Occupancy                                    |                                        |                                                              | 0-1 % Vacant                            | Police and Fire                                                                                                                                                                                                                                                                                                                                                                                                                                                                                                                                                                                                                                                                                                                                                                                                                                                                                                                                                                                                                                                                                                                                                                                                                                                                                                                                                                                                                                                                                                                                                                                                                                                                                                                                                                                                                                                                                                                                                                                                                                                                                                           |                             |                                     |                 |
| Z                                                                                                                                                 | One-Unit Price Range                                     | \$ <u>15,000</u> to                    |                                                              | nt Value \$ <u>150</u>                  | ,000 General Appea                                                                                                                                                                                                                                                                                                                                                                                                                                                                                                                                                                                                                                                                                                                                                                                                                                                                                                                                                                                                                                                                                                                                                                                                                                                                                                                                                                                                                                                                                                                                                                                                                                                                                                                                                                                                                                                                                                                                                                                                                                                                                                        | rance of Properties         |                                     |                 |
|                                                                                                                                                   | One-Unit Age Range                                       |                                        | <u>100+</u> yrs. Predominant A                               |                                         | yrs. Appeal to Marl                                                                                                                                                                                                                                                                                                                                                                                                                                                                                                                                                                                                                                                                                                                                                                                                                                                                                                                                                                                                                                                                                                                                                                                                                                                                                                                                                                                                                                                                                                                                                                                                                                                                                                                                                                                                                                                                                                                                                                                                                                                                                                       |                             |                                     |                 |
|                                                                                                                                                   | •                                                        |                                        | unfavorable, affecting marketab                              |                                         |                                                                                                                                                                                                                                                                                                                                                                                                                                                                                                                                                                                                                                                                                                                                                                                                                                                                                                                                                                                                                                                                                                                                                                                                                                                                                                                                                                                                                                                                                                                                                                                                                                                                                                                                                                                                                                                                                                                                                                                                                                                                                                                           | ·                           | ect property is located             |                 |
|                                                                                                                                                   |                                                          |                                        | strial neighborhood in closence some signs of revita         |                                         |                                                                                                                                                                                                                                                                                                                                                                                                                                                                                                                                                                                                                                                                                                                                                                                                                                                                                                                                                                                                                                                                                                                                                                                                                                                                                                                                                                                                                                                                                                                                                                                                                                                                                                                                                                                                                                                                                                                                                                                                                                                                                                                           |                             |                                     |                 |
|                                                                                                                                                   |                                                          |                                        | ot appear to have a detri                                    |                                         |                                                                                                                                                                                                                                                                                                                                                                                                                                                                                                                                                                                                                                                                                                                                                                                                                                                                                                                                                                                                                                                                                                                                                                                                                                                                                                                                                                                                                                                                                                                                                                                                                                                                                                                                                                                                                                                                                                                                                                                                                                                                                                                           |                             |                                     |                 |
|                                                                                                                                                   | Dimensions 30'x107.5                                     |                                        | <u></u>                                                      | =                                       | 3,225 SF                                                                                                                                                                                                                                                                                                                                                                                                                                                                                                                                                                                                                                                                                                                                                                                                                                                                                                                                                                                                                                                                                                                                                                                                                                                                                                                                                                                                                                                                                                                                                                                                                                                                                                                                                                                                                                                                                                                                                                                                                                                                                                                  |                             | Corner Lo                           | ot              |
|                                                                                                                                                   | Zoning Classification R                                  |                                        |                                                              |                                         | Present Improvements                                                                                                                                                                                                                                                                                                                                                                                                                                                                                                                                                                                                                                                                                                                                                                                                                                                                                                                                                                                                                                                                                                                                                                                                                                                                                                                                                                                                                                                                                                                                                                                                                                                                                                                                                                                                                                                                                                                                                                                                                                                                                                      |                             | Do Not Conform to Zoning            | J Regulations   |
|                                                                                                                                                   | Highest and Best Use                                     |                                        | Other (specify) Improved R                                   |                                         |                                                                                                                                                                                                                                                                                                                                                                                                                                                                                                                                                                                                                                                                                                                                                                                                                                                                                                                                                                                                                                                                                                                                                                                                                                                                                                                                                                                                                                                                                                                                                                                                                                                                                                                                                                                                                                                                                                                                                                                                                                                                                                                           |                             |                                     |                 |
|                                                                                                                                                   | Public                                                   | Other (Describe)                       | OFF SITE IMPROVEMENT                                         |                                         | -                                                                                                                                                                                                                                                                                                                                                                                                                                                                                                                                                                                                                                                                                                                                                                                                                                                                                                                                                                                                                                                                                                                                                                                                                                                                                                                                                                                                                                                                                                                                                                                                                                                                                                                                                                                                                                                                                                                                                                                                                                                                                                                         | eet Grade                   |                                     |                 |
|                                                                                                                                                   | Elec.<br>Gas                                             |                                        | treet Access 🛛 Public 🛛<br>urface Asphalt                    | Private Size<br>Sha                     |                                                                                                                                                                                                                                                                                                                                                                                                                                                                                                                                                                                                                                                                                                                                                                                                                                                                                                                                                                                                                                                                                                                                                                                                                                                                                                                                                                                                                                                                                                                                                                                                                                                                                                                                                                                                                                                                                                                                                                                                                                                                                                                           |                             |                                     |                 |
|                                                                                                                                                   | Water 🛛 🗌                                                |                                        | laintenance 🔀 Public [                                       | Private View                            |                                                                                                                                                                                                                                                                                                                                                                                                                                                                                                                                                                                                                                                                                                                                                                                                                                                                                                                                                                                                                                                                                                                                                                                                                                                                                                                                                                                                                                                                                                                                                                                                                                                                                                                                                                                                                                                                                                                                                                                                                                                                                                                           | ntial                       |                                     |                 |
| ົ                                                                                                                                                 | San. Sewer                                               |                                        | 🗌 Storm Sewer 🛛 🖂 Curl                                       | b/Gutter Drai                           | age Appears Adequa                                                                                                                                                                                                                                                                                                                                                                                                                                                                                                                                                                                                                                                                                                                                                                                                                                                                                                                                                                                                                                                                                                                                                                                                                                                                                                                                                                                                                                                                                                                                                                                                                                                                                                                                                                                                                                                                                                                                                                                                                                                                                                        |                             |                                     |                 |
|                                                                                                                                                   |                                                          | ground Elect. & Tel.                   |                                                              | •                                       | e property located in a F                                                                                                                                                                                                                                                                                                                                                                                                                                                                                                                                                                                                                                                                                                                                                                                                                                                                                                                                                                                                                                                                                                                                                                                                                                                                                                                                                                                                                                                                                                                                                                                                                                                                                                                                                                                                                                                                                                                                                                                                                                                                                                 | •                           |                                     | 'es 🛛 🛛 No      |
|                                                                                                                                                   | •                                                        | -                                      | ny apparent adverse easements                                | s, encroachments                        | , or other adverse condit                                                                                                                                                                                                                                                                                                                                                                                                                                                                                                                                                                                                                                                                                                                                                                                                                                                                                                                                                                                                                                                                                                                                                                                                                                                                                                                                                                                                                                                                                                                                                                                                                                                                                                                                                                                                                                                                                                                                                                                                                                                                                                 | ions) <u>There</u>          | was no evidence of env              | rironmental     |
|                                                                                                                                                   | hazards observed at t                                    | he site.                               |                                                              |                                         |                                                                                                                                                                                                                                                                                                                                                                                                                                                                                                                                                                                                                                                                                                                                                                                                                                                                                                                                                                                                                                                                                                                                                                                                                                                                                                                                                                                                                                                                                                                                                                                                                                                                                                                                                                                                                                                                                                                                                                                                                                                                                                                           |                             |                                     |                 |
|                                                                                                                                                   |                                                          |                                        |                                                              |                                         |                                                                                                                                                                                                                                                                                                                                                                                                                                                                                                                                                                                                                                                                                                                                                                                                                                                                                                                                                                                                                                                                                                                                                                                                                                                                                                                                                                                                                                                                                                                                                                                                                                                                                                                                                                                                                                                                                                                                                                                                                                                                                                                           |                             |                                     |                 |
|                                                                                                                                                   |                                                          |                                        | cent sales of properties most                                |                                         |                                                                                                                                                                                                                                                                                                                                                                                                                                                                                                                                                                                                                                                                                                                                                                                                                                                                                                                                                                                                                                                                                                                                                                                                                                                                                                                                                                                                                                                                                                                                                                                                                                                                                                                                                                                                                                                                                                                                                                                                                                                                                                                           |                             |                                     |                 |
|                                                                                                                                                   |                                                          |                                        | et reaction to those items of<br>favorable than the subject  |                                         |                                                                                                                                                                                                                                                                                                                                                                                                                                                                                                                                                                                                                                                                                                                                                                                                                                                                                                                                                                                                                                                                                                                                                                                                                                                                                                                                                                                                                                                                                                                                                                                                                                                                                                                                                                                                                                                                                                                                                                                                                                                                                                                           |                             |                                     |                 |
|                                                                                                                                                   | significant item in the c                                | comparable is inferior to              | o or less favorable than the s                               | subject property,                       | a plus (+) adjustment                                                                                                                                                                                                                                                                                                                                                                                                                                                                                                                                                                                                                                                                                                                                                                                                                                                                                                                                                                                                                                                                                                                                                                                                                                                                                                                                                                                                                                                                                                                                                                                                                                                                                                                                                                                                                                                                                                                                                                                                                                                                                                     | is made thus incr           | easing the indicated value of       | of the subject. |
|                                                                                                                                                   | ITEM                                                     | SUBJECT PROPERTY                       | Y COMPARABLE                                                 | NO. 1                                   | COMPARABL                                                                                                                                                                                                                                                                                                                                                                                                                                                                                                                                                                                                                                                                                                                                                                                                                                                                                                                                                                                                                                                                                                                                                                                                                                                                                                                                                                                                                                                                                                                                                                                                                                                                                                                                                                                                                                                                                                                                                                                                                                                                                                                 | .E NO. 2                    | COMPARABLE                          | NO. 3           |
|                                                                                                                                                   | Address 900 Blk W I                                      |                                        | 903 W Belmont St                                             |                                         | 920 W Chase St                                                                                                                                                                                                                                                                                                                                                                                                                                                                                                                                                                                                                                                                                                                                                                                                                                                                                                                                                                                                                                                                                                                                                                                                                                                                                                                                                                                                                                                                                                                                                                                                                                                                                                                                                                                                                                                                                                                                                                                                                                                                                                            |                             | 1018 W Government S                 | -               |
| -                                                                                                                                                 | Pensacola,<br>Proximity to Subject                       | FL 32502                               | Pensacola, FL 32501<br>0.03 miles SE                         |                                         | Pensacola, FL 325<br>0.26 miles S                                                                                                                                                                                                                                                                                                                                                                                                                                                                                                                                                                                                                                                                                                                                                                                                                                                                                                                                                                                                                                                                                                                                                                                                                                                                                                                                                                                                                                                                                                                                                                                                                                                                                                                                                                                                                                                                                                                                                                                                                                                                                         | 02                          | Pensacola, FL 32502<br>0.60 miles S | <u> </u>        |
| -                                                                                                                                                 | Sales Price                                              | \$ r                                   | N/A \$                                                       | 15,000                                  | \$                                                                                                                                                                                                                                                                                                                                                                                                                                                                                                                                                                                                                                                                                                                                                                                                                                                                                                                                                                                                                                                                                                                                                                                                                                                                                                                                                                                                                                                                                                                                                                                                                                                                                                                                                                                                                                                                                                                                                                                                                                                                                                                        | 24,000                      |                                     | 45,500          |
| N<br>N                                                                                                                                            | Price \$/Sq. Ft.                                         | \$                                     | \$                                                           | 4.88 SF                                 | \$                                                                                                                                                                                                                                                                                                                                                                                                                                                                                                                                                                                                                                                                                                                                                                                                                                                                                                                                                                                                                                                                                                                                                                                                                                                                                                                                                                                                                                                                                                                                                                                                                                                                                                                                                                                                                                                                                                                                                                                                                                                                                                                        | 4.61 SF                     | \$                                  | 6.06 SF         |
| Ĩ                                                                                                                                                 | Data Source(s)                                           |                                        | MLS Sale #516266                                             |                                         | MLS Sale #492969                                                                                                                                                                                                                                                                                                                                                                                                                                                                                                                                                                                                                                                                                                                                                                                                                                                                                                                                                                                                                                                                                                                                                                                                                                                                                                                                                                                                                                                                                                                                                                                                                                                                                                                                                                                                                                                                                                                                                                                                                                                                                                          |                             | MLS #510600                         |                 |
| Ž                                                                                                                                                 | ITEM<br>Date of Sale/Time Adj.                           | DESCRIPTION<br>N/A                     | DESCRIPTION<br>05/12/2017                                    | +(-)\$ Adjust.                          | DESCRIPTION<br>10/13/2016                                                                                                                                                                                                                                                                                                                                                                                                                                                                                                                                                                                                                                                                                                                                                                                                                                                                                                                                                                                                                                                                                                                                                                                                                                                                                                                                                                                                                                                                                                                                                                                                                                                                                                                                                                                                                                                                                                                                                                                                                                                                                                 | +(-)\$ Adjust.              | DESCRIPTION<br>01/31/2017           | +(-)\$ Adjust.  |
| A                                                                                                                                                 |                                                          | W Belmont Street                       | W Belmont Street                                             |                                         | W. Chase Street                                                                                                                                                                                                                                                                                                                                                                                                                                                                                                                                                                                                                                                                                                                                                                                                                                                                                                                                                                                                                                                                                                                                                                                                                                                                                                                                                                                                                                                                                                                                                                                                                                                                                                                                                                                                                                                                                                                                                                                                                                                                                                           |                             | W. Government St.                   |                 |
| AU                                                                                                                                                |                                                          | 3,225 SF                               | 3,074 SF                                                     |                                         | 5,200 SF                                                                                                                                                                                                                                                                                                                                                                                                                                                                                                                                                                                                                                                                                                                                                                                                                                                                                                                                                                                                                                                                                                                                                                                                                                                                                                                                                                                                                                                                                                                                                                                                                                                                                                                                                                                                                                                                                                                                                                                                                                                                                                                  |                             | 7,500 SF                            | -22,400         |
| ų                                                                                                                                                 | Property Width                                           | 30 Feet                                | 25.2'                                                        |                                         | 40'                                                                                                                                                                                                                                                                                                                                                                                                                                                                                                                                                                                                                                                                                                                                                                                                                                                                                                                                                                                                                                                                                                                                                                                                                                                                                                                                                                                                                                                                                                                                                                                                                                                                                                                                                                                                                                                                                                                                                                                                                                                                                                                       |                             | 60'                                 |                 |
| AHA                                                                                                                                               | Shape/Topgraphy                                          | Level/Rectangular                      | Level/Rectangular                                            |                                         | Level/Rectangular                                                                                                                                                                                                                                                                                                                                                                                                                                                                                                                                                                                                                                                                                                                                                                                                                                                                                                                                                                                                                                                                                                                                                                                                                                                                                                                                                                                                                                                                                                                                                                                                                                                                                                                                                                                                                                                                                                                                                                                                                                                                                                         |                             | Level/Rectangular                   |                 |
| È                                                                                                                                                 | Public Utilities<br>Zoning                               | Public Utilities                       | Public Utilities<br>R-1A                                     |                                         | Public Utilities                                                                                                                                                                                                                                                                                                                                                                                                                                                                                                                                                                                                                                                                                                                                                                                                                                                                                                                                                                                                                                                                                                                                                                                                                                                                                                                                                                                                                                                                                                                                                                                                                                                                                                                                                                                                                                                                                                                                                                                                                                                                                                          |                             | Public Utilities/Fence              | -2,000          |
|                                                                                                                                                   | Sales or Financing                                       | R-1A<br>N/A                            | R-1A<br>None                                                 |                                         | R-1A<br>None                                                                                                                                                                                                                                                                                                                                                                                                                                                                                                                                                                                                                                                                                                                                                                                                                                                                                                                                                                                                                                                                                                                                                                                                                                                                                                                                                                                                                                                                                                                                                                                                                                                                                                                                                                                                                                                                                                                                                                                                                                                                                                              |                             | R-1AA<br>None                       | <u> </u>        |
|                                                                                                                                                   | Concessions                                              | N/A                                    |                                                              |                                         |                                                                                                                                                                                                                                                                                                                                                                                                                                                                                                                                                                                                                                                                                                                                                                                                                                                                                                                                                                                                                                                                                                                                                                                                                                                                                                                                                                                                                                                                                                                                                                                                                                                                                                                                                                                                                                                                                                                                                                                                                                                                                                                           |                             |                                     |                 |
|                                                                                                                                                   | Net Adj. (Total)                                         |                                        | ⊠+ □-\$                                                      | . 800                                   | <u>□</u> + <u>&gt;</u> = \$                                                                                                                                                                                                                                                                                                                                                                                                                                                                                                                                                                                                                                                                                                                                                                                                                                                                                                                                                                                                                                                                                                                                                                                                                                                                                                                                                                                                                                                                                                                                                                                                                                                                                                                                                                                                                                                                                                                                                                                                                                                                                               | -10,400                     |                                     | -24,400         |
|                                                                                                                                                   | Indicated Value                                          |                                        | Net 5.3 %                                                    |                                         | Net 43.3 %                                                                                                                                                                                                                                                                                                                                                                                                                                                                                                                                                                                                                                                                                                                                                                                                                                                                                                                                                                                                                                                                                                                                                                                                                                                                                                                                                                                                                                                                                                                                                                                                                                                                                                                                                                                                                                                                                                                                                                                                                                                                                                                |                             | Net 53.6 %                          |                 |
| -                                                                                                                                                 | of Subject                                               | to All of the comp                     | Gross 5.3 % \$                                               | 15,800<br>ting vecent lete              | Gross 43.3 % \$                                                                                                                                                                                                                                                                                                                                                                                                                                                                                                                                                                                                                                                                                                                                                                                                                                                                                                                                                                                                                                                                                                                                                                                                                                                                                                                                                                                                                                                                                                                                                                                                                                                                                                                                                                                                                                                                                                                                                                                                                                                                                                           | 13,600<br>schood that had a |                                     | 21,100          |
|                                                                                                                                                   | Comments on Market Da<br>#1 is a slightly smaller        |                                        | parables are sales of compe<br>agonally across the street fr |                                         |                                                                                                                                                                                                                                                                                                                                                                                                                                                                                                                                                                                                                                                                                                                                                                                                                                                                                                                                                                                                                                                                                                                                                                                                                                                                                                                                                                                                                                                                                                                                                                                                                                                                                                                                                                                                                                                                                                                                                                                                                                                                                                                           |                             |                                     | <u> </u>        |
|                                                                                                                                                   | ¥ /                                                      |                                        | of land that was subdivided in                               |                                         |                                                                                                                                                                                                                                                                                                                                                                                                                                                                                                                                                                                                                                                                                                                                                                                                                                                                                                                                                                                                                                                                                                                                                                                                                                                                                                                                                                                                                                                                                                                                                                                                                                                                                                                                                                                                                                                                                                                                                                                                                                                                                                                           |                             |                                     |                 |
|                                                                                                                                                   | Comments and Condition                                   | ns of Appraisal This                   | appraisal was performed in                                   | n accordance wi                         | th USPAP and was n                                                                                                                                                                                                                                                                                                                                                                                                                                                                                                                                                                                                                                                                                                                                                                                                                                                                                                                                                                                                                                                                                                                                                                                                                                                                                                                                                                                                                                                                                                                                                                                                                                                                                                                                                                                                                                                                                                                                                                                                                                                                                                        | ot based on a mir           | imum loan amount. The               | e Intended      |
|                                                                                                                                                   |                                                          |                                        | subject of this appraisal to de                              |                                         |                                                                                                                                                                                                                                                                                                                                                                                                                                                                                                                                                                                                                                                                                                                                                                                                                                                                                                                                                                                                                                                                                                                                                                                                                                                                                                                                                                                                                                                                                                                                                                                                                                                                                                                                                                                                                                                                                                                                                                                                                                                                                                                           |                             |                                     | e appraisal,    |
|                                                                                                                                                   | reporting requirement                                    | of this appraisal repo                 | ort form, and Definition of M                                | larket Value. N                         | o additional Intended                                                                                                                                                                                                                                                                                                                                                                                                                                                                                                                                                                                                                                                                                                                                                                                                                                                                                                                                                                                                                                                                                                                                                                                                                                                                                                                                                                                                                                                                                                                                                                                                                                                                                                                                                                                                                                                                                                                                                                                                                                                                                                     | Users are identifi          | ed by the appraiser.                |                 |
| _                                                                                                                                                 | Final Reconciliation                                     | The sales comparison                   | n approach is considered the                                 | e only applicable                       | approach in appraisi                                                                                                                                                                                                                                                                                                                                                                                                                                                                                                                                                                                                                                                                                                                                                                                                                                                                                                                                                                                                                                                                                                                                                                                                                                                                                                                                                                                                                                                                                                                                                                                                                                                                                                                                                                                                                                                                                                                                                                                                                                                                                                      | na residential vac          | ant land After adjustme             | ents the        |
|                                                                                                                                                   |                                                          |                                        | ge between \$13,600 and \$2                                  |                                         |                                                                                                                                                                                                                                                                                                                                                                                                                                                                                                                                                                                                                                                                                                                                                                                                                                                                                                                                                                                                                                                                                                                                                                                                                                                                                                                                                                                                                                                                                                                                                                                                                                                                                                                                                                                                                                                                                                                                                                                                                                                                                                                           |                             |                                     |                 |
| A.                                                                                                                                                | reconciled the final es                                  | timate of market valu                  | ue at \$17,000 or \$5.27 per s                               | square foot.                            |                                                                                                                                                                                                                                                                                                                                                                                                                                                                                                                                                                                                                                                                                                                                                                                                                                                                                                                                                                                                                                                                                                                                                                                                                                                                                                                                                                                                                                                                                                                                                                                                                                                                                                                                                                                                                                                                                                                                                                                                                                                                                                                           |                             |                                     |                 |
|                                                                                                                                                   | I (WE) ESTIMATE THE                                      | MARKET VALUE, AS DE                    | EFINED, OF THE SUBJECT PR                                    | OPERTY AS OF                            | 09/13/2017                                                                                                                                                                                                                                                                                                                                                                                                                                                                                                                                                                                                                                                                                                                                                                                                                                                                                                                                                                                                                                                                                                                                                                                                                                                                                                                                                                                                                                                                                                                                                                                                                                                                                                                                                                                                                                                                                                                                                                                                                                                                                                                | TO BE \$                    | 11,000                              |                 |
| S                                                                                                                                                 | Appraiser <u>Tim H. I</u>                                |                                        |                                                              |                                         | pervisory Appraiser (if ap                                                                                                                                                                                                                                                                                                                                                                                                                                                                                                                                                                                                                                                                                                                                                                                                                                                                                                                                                                                                                                                                                                                                                                                                                                                                                                                                                                                                                                                                                                                                                                                                                                                                                                                                                                                                                                                                                                                                                                                                                                                                                                |                             | er K. Lowery, MAI                   |                 |
| Ĩ                                                                                                                                                 | Date of Signature and Re                                 | · _ ·                                  | •                                                            |                                         | e of Signature Septe                                                                                                                                                                                                                                                                                                                                                                                                                                                                                                                                                                                                                                                                                                                                                                                                                                                                                                                                                                                                                                                                                                                                                                                                                                                                                                                                                                                                                                                                                                                                                                                                                                                                                                                                                                                                                                                                                                                                                                                                                                                                                                      |                             | •                                   |                 |
|                                                                                                                                                   | Title <u>State Certified</u><br>State Certification # Co | Residential Appraise                   |                                                              | Titl<br>ST_ <u>FL</u> Sta               | MAI-State Certification # |                             |                                     | ST <u>FL</u>    |
|                                                                                                                                                   | Or State License #                                       | 511 NCS ND#934                         |                                                              |                                         | State License #                                                                                                                                                                                                                                                                                                                                                                                                                                                                                                                                                                                                                                                                                                                                                                                                                                                                                                                                                                                                                                                                                                                                                                                                                                                                                                                                                                                                                                                                                                                                                                                                                                                                                                                                                                                                                                                                                                                                                                                                                                                                                                           |                             |                                     | ST              |
|                                                                                                                                                   | Expiration Date of State C                               |                                        | 11/30/2018                                                   | ••••••••••••••••••••••••••••••••••••••• | iration Date of State Cer                                                                                                                                                                                                                                                                                                                                                                                                                                                                                                                                                                                                                                                                                                                                                                                                                                                                                                                                                                                                                                                                                                                                                                                                                                                                                                                                                                                                                                                                                                                                                                                                                                                                                                                                                                                                                                                                                                                                                                                                                                                                                                 | tification or License       | 11/30/2018                          |                 |
|                                                                                                                                                   | Date of Inspection (if app                               |                                        | 7                                                            |                                         |                                                                                                                                                                                                                                                                                                                                                                                                                                                                                                                                                                                                                                                                                                                                                                                                                                                                                                                                                                                                                                                                                                                                                                                                                                                                                                                                                                                                                                                                                                                                                                                                                                                                                                                                                                                                                                                                                                                                                                                                                                                                                                                           | spect Property Dat          | e of Inspection                     |                 |
|                                                                                                                                                   |                                                          | Fr                                     | orm I AND — "WinTOTAI " appr                                 | raisal software by                      | a la mode inc — 1-80                                                                                                                                                                                                                                                                                                                                                                                                                                                                                                                                                                                                                                                                                                                                                                                                                                                                                                                                                                                                                                                                                                                                                                                                                                                                                                                                                                                                                                                                                                                                                                                                                                                                                                                                                                                                                                                                                                                                                                                                                                                                                                      | D-ALAMODE                   |                                     | 08/11           |