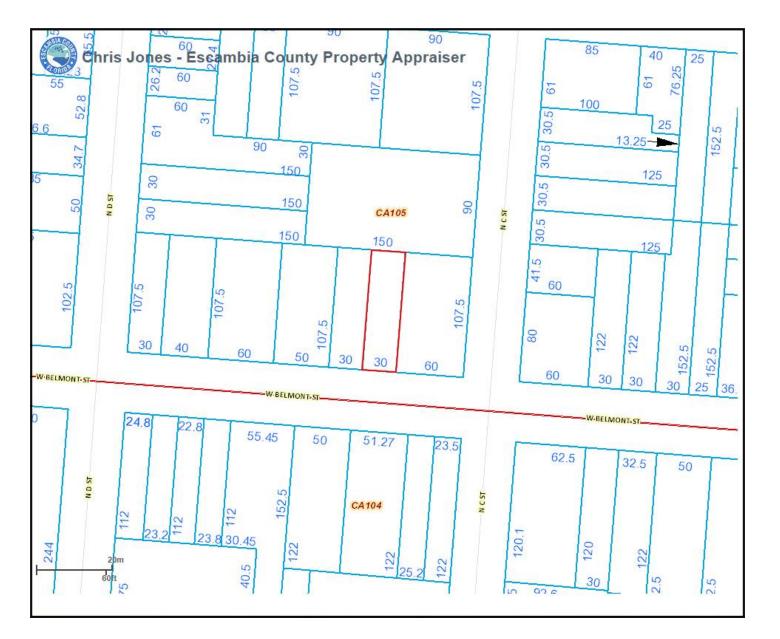

Fruitticher-Lowery Appraisal Group

Main File No. TP17084Z-5/RL Page #1

|                                                                                                                                                   |                                                          |                                        |                                                              |                                         | L REPURI                                                                                                                                                                                                                                                                                                                                                                                                                                                                                                                                                                                                                                                                                                                                                                                                                                                                                                                                                                                                                                                                                                                                                                                                                                                                                                                                                                                                                                                                                                                                                                                                                                                                                                                                                                                                                                                                                                                                                                                                                                                                                                                  |                             | File No. TP17084Z-8                 | 5/RL            |
|---------------------------------------------------------------------------------------------------------------------------------------------------|----------------------------------------------------------|----------------------------------------|--------------------------------------------------------------|-----------------------------------------|---------------------------------------------------------------------------------------------------------------------------------------------------------------------------------------------------------------------------------------------------------------------------------------------------------------------------------------------------------------------------------------------------------------------------------------------------------------------------------------------------------------------------------------------------------------------------------------------------------------------------------------------------------------------------------------------------------------------------------------------------------------------------------------------------------------------------------------------------------------------------------------------------------------------------------------------------------------------------------------------------------------------------------------------------------------------------------------------------------------------------------------------------------------------------------------------------------------------------------------------------------------------------------------------------------------------------------------------------------------------------------------------------------------------------------------------------------------------------------------------------------------------------------------------------------------------------------------------------------------------------------------------------------------------------------------------------------------------------------------------------------------------------------------------------------------------------------------------------------------------------------------------------------------------------------------------------------------------------------------------------------------------------------------------------------------------------------------------------------------------------|-----------------------------|-------------------------------------|-----------------|
|                                                                                                                                                   | Borrower <u>City of Pe</u>                               |                                        |                                                              | us Tract <u>0004.0</u>                  |                                                                                                                                                                                                                                                                                                                                                                                                                                                                                                                                                                                                                                                                                                                                                                                                                                                                                                                                                                                                                                                                                                                                                                                                                                                                                                                                                                                                                                                                                                                                                                                                                                                                                                                                                                                                                                                                                                                                                                                                                                                                                                                           |                             | eference <u>37860</u>               |                 |
|                                                                                                                                                   | · · ·                                                    | Block & 900 Block                      | West Belmont Street (P                                       |                                         | <u>ce #000S00906003</u>                                                                                                                                                                                                                                                                                                                                                                                                                                                                                                                                                                                                                                                                                                                                                                                                                                                                                                                                                                                                                                                                                                                                                                                                                                                                                                                                                                                                                                                                                                                                                                                                                                                                                                                                                                                                                                                                                                                                                                                                                                                                                                   |                             |                                     |                 |
| 5                                                                                                                                                 | City <u>Pensacola</u>                                    |                                        | ock 22, West King Tract (                                    | ty <u>Escambia</u>                      | M/DC 55)                                                                                                                                                                                                                                                                                                                                                                                                                                                                                                                                                                                                                                                                                                                                                                                                                                                                                                                                                                                                                                                                                                                                                                                                                                                                                                                                                                                                                                                                                                                                                                                                                                                                                                                                                                                                                                                                                                                                                                                                                                                                                                                  | St                          | ate <u>FL</u> Zip Code <u>32</u>    | 502             |
| BJE                                                                                                                                               | Sale Price \$ N/A                                        | Date of Sale                           |                                                              |                                         |                                                                                                                                                                                                                                                                                                                                                                                                                                                                                                                                                                                                                                                                                                                                                                                                                                                                                                                                                                                                                                                                                                                                                                                                                                                                                                                                                                                                                                                                                                                                                                                                                                                                                                                                                                                                                                                                                                                                                                                                                                                                                                                           | oraised 🖂 Fee               | Leasehold De                        | Minimis PUD     |
| SU                                                                                                                                                | Actual Real Estate Taxes                                 |                                        | (yr) Loan charges to be paid                                 |                                         |                                                                                                                                                                                                                                                                                                                                                                                                                                                                                                                                                                                                                                                                                                                                                                                                                                                                                                                                                                                                                                                                                                                                                                                                                                                                                                                                                                                                                                                                                                                                                                                                                                                                                                                                                                                                                                                                                                                                                                                                                                                                                                                           | concessions N/A             |                                     |                 |
|                                                                                                                                                   | Lender/Client City o                                     |                                        |                                                              |                                         | s 222 West Main                                                                                                                                                                                                                                                                                                                                                                                                                                                                                                                                                                                                                                                                                                                                                                                                                                                                                                                                                                                                                                                                                                                                                                                                                                                                                                                                                                                                                                                                                                                                                                                                                                                                                                                                                                                                                                                                                                                                                                                                                                                                                                           |                             |                                     |                 |
|                                                                                                                                                   | Occupant Vacant Land                                     | Appraiser                              |                                                              |                                         | uctions to Appraiser A                                                                                                                                                                                                                                                                                                                                                                                                                                                                                                                                                                                                                                                                                                                                                                                                                                                                                                                                                                                                                                                                                                                                                                                                                                                                                                                                                                                                                                                                                                                                                                                                                                                                                                                                                                                                                                                                                                                                                                                                                                                                                                    | ppraise Market V            |                                     | Fair Door       |
|                                                                                                                                                   | Location<br>Built Up                                     | ⊠ Orban<br>⊠ Over 75                   | 5% 25% to 75%                                                | Rural                                   | r 25% Employment S                                                                                                                                                                                                                                                                                                                                                                                                                                                                                                                                                                                                                                                                                                                                                                                                                                                                                                                                                                                                                                                                                                                                                                                                                                                                                                                                                                                                                                                                                                                                                                                                                                                                                                                                                                                                                                                                                                                                                                                                                                                                                                        | tability                    | Good Avg.                           | Fair Poor       |
|                                                                                                                                                   |                                                          | ully Dev. 🗌 Rapid                      |                                                              |                                         |                                                                                                                                                                                                                                                                                                                                                                                                                                                                                                                                                                                                                                                                                                                                                                                                                                                                                                                                                                                                                                                                                                                                                                                                                                                                                                                                                                                                                                                                                                                                                                                                                                                                                                                                                                                                                                                                                                                                                                                                                                                                                                                           | o Employment                | $\square$                           |                 |
|                                                                                                                                                   | Property Values                                          | Increas                                |                                                              | Decli                                   |                                                                                                                                                                                                                                                                                                                                                                                                                                                                                                                                                                                                                                                                                                                                                                                                                                                                                                                                                                                                                                                                                                                                                                                                                                                                                                                                                                                                                                                                                                                                                                                                                                                                                                                                                                                                                                                                                                                                                                                                                                                                                                                           |                             |                                     |                 |
|                                                                                                                                                   | Demand/Supply                                            | 🗌 Shortag                              | ge 🛛 🖂 In Balance                                            | Overs                                   | upply Convenience t                                                                                                                                                                                                                                                                                                                                                                                                                                                                                                                                                                                                                                                                                                                                                                                                                                                                                                                                                                                                                                                                                                                                                                                                                                                                                                                                                                                                                                                                                                                                                                                                                                                                                                                                                                                                                                                                                                                                                                                                                                                                                                       |                             |                                     |                 |
| þ                                                                                                                                                 | Marketing Time                                           | Under 3                                |                                                              |                                         |                                                                                                                                                                                                                                                                                                                                                                                                                                                                                                                                                                                                                                                                                                                                                                                                                                                                                                                                                                                                                                                                                                                                                                                                                                                                                                                                                                                                                                                                                                                                                                                                                                                                                                                                                                                                                                                                                                                                                                                                                                                                                                                           | Public Transportation       |                                     |                 |
| Present <u>77</u> % One-Unit <u>3</u> % 2-4 Unit <u>5</u> % Apts. <u>2</u> % Condo <u>10</u> % Commercial <u>Recreational Facilities</u> <u>X</u> |                                                          |                                        |                                                              |                                         |                                                                                                                                                                                                                                                                                                                                                                                                                                                                                                                                                                                                                                                                                                                                                                                                                                                                                                                                                                                                                                                                                                                                                                                                                                                                                                                                                                                                                                                                                                                                                                                                                                                                                                                                                                                                                                                                                                                                                                                                                                                                                                                           |                             |                                     |                 |
| Ĭ                                                                                                                                                 | /0 1100                                                  | strial <u>2</u> % Vacant<br>Not Likely | %                                                            | 🖂 Taking Pla                            | Adequacy of L<br>ice (*) Property Comp                                                                                                                                                                                                                                                                                                                                                                                                                                                                                                                                                                                                                                                                                                                                                                                                                                                                                                                                                                                                                                                                                                                                                                                                                                                                                                                                                                                                                                                                                                                                                                                                                                                                                                                                                                                                                                                                                                                                                                                                                                                                                    |                             |                                     |                 |
| ЯЩ                                                                                                                                                |                                                          | ) From <u>Vacant Land</u>              | Likely (*)                                                   | ved Residential                         |                                                                                                                                                                                                                                                                                                                                                                                                                                                                                                                                                                                                                                                                                                                                                                                                                                                                                                                                                                                                                                                                                                                                                                                                                                                                                                                                                                                                                                                                                                                                                                                                                                                                                                                                                                                                                                                                                                                                                                                                                                                                                                                           | n Detrimental Cond          |                                     |                 |
| 5                                                                                                                                                 | Predominant Occupancy                                    |                                        |                                                              | 0-1 % Vacant                            | Police and Fire                                                                                                                                                                                                                                                                                                                                                                                                                                                                                                                                                                                                                                                                                                                                                                                                                                                                                                                                                                                                                                                                                                                                                                                                                                                                                                                                                                                                                                                                                                                                                                                                                                                                                                                                                                                                                                                                                                                                                                                                                                                                                                           |                             |                                     |                 |
| Z                                                                                                                                                 | One-Unit Price Range                                     | \$ <u>15,000</u> to                    |                                                              | nt Value \$ <u>150</u>                  | ,000 General Appea                                                                                                                                                                                                                                                                                                                                                                                                                                                                                                                                                                                                                                                                                                                                                                                                                                                                                                                                                                                                                                                                                                                                                                                                                                                                                                                                                                                                                                                                                                                                                                                                                                                                                                                                                                                                                                                                                                                                                                                                                                                                                                        | rance of Properties         |                                     |                 |
|                                                                                                                                                   | One-Unit Age Range                                       |                                        | <u>100+</u> yrs. Predominant A                               |                                         | yrs. Appeal to Marl                                                                                                                                                                                                                                                                                                                                                                                                                                                                                                                                                                                                                                                                                                                                                                                                                                                                                                                                                                                                                                                                                                                                                                                                                                                                                                                                                                                                                                                                                                                                                                                                                                                                                                                                                                                                                                                                                                                                                                                                                                                                                                       |                             |                                     |                 |
|                                                                                                                                                   | •                                                        |                                        | unfavorable, affecting marketab                              |                                         |                                                                                                                                                                                                                                                                                                                                                                                                                                                                                                                                                                                                                                                                                                                                                                                                                                                                                                                                                                                                                                                                                                                                                                                                                                                                                                                                                                                                                                                                                                                                                                                                                                                                                                                                                                                                                                                                                                                                                                                                                                                                                                                           | ·                           | ect property is located             |                 |
|                                                                                                                                                   |                                                          |                                        | strial neighborhood in closence some signs of revita         |                                         |                                                                                                                                                                                                                                                                                                                                                                                                                                                                                                                                                                                                                                                                                                                                                                                                                                                                                                                                                                                                                                                                                                                                                                                                                                                                                                                                                                                                                                                                                                                                                                                                                                                                                                                                                                                                                                                                                                                                                                                                                                                                                                                           |                             |                                     |                 |
|                                                                                                                                                   |                                                          |                                        | ot appear to have a detri                                    |                                         |                                                                                                                                                                                                                                                                                                                                                                                                                                                                                                                                                                                                                                                                                                                                                                                                                                                                                                                                                                                                                                                                                                                                                                                                                                                                                                                                                                                                                                                                                                                                                                                                                                                                                                                                                                                                                                                                                                                                                                                                                                                                                                                           |                             |                                     |                 |
|                                                                                                                                                   | Dimensions 30'x107.5                                     |                                        | <u></u>                                                      | =                                       | 3,225 SF                                                                                                                                                                                                                                                                                                                                                                                                                                                                                                                                                                                                                                                                                                                                                                                                                                                                                                                                                                                                                                                                                                                                                                                                                                                                                                                                                                                                                                                                                                                                                                                                                                                                                                                                                                                                                                                                                                                                                                                                                                                                                                                  |                             | Corner Lo                           | ot              |
|                                                                                                                                                   | Zoning Classification R                                  |                                        |                                                              |                                         | Present Improvements                                                                                                                                                                                                                                                                                                                                                                                                                                                                                                                                                                                                                                                                                                                                                                                                                                                                                                                                                                                                                                                                                                                                                                                                                                                                                                                                                                                                                                                                                                                                                                                                                                                                                                                                                                                                                                                                                                                                                                                                                                                                                                      |                             | Do Not Conform to Zoning            | J Regulations   |
|                                                                                                                                                   | Highest and Best Use                                     |                                        | Other (specify) Improved R                                   |                                         |                                                                                                                                                                                                                                                                                                                                                                                                                                                                                                                                                                                                                                                                                                                                                                                                                                                                                                                                                                                                                                                                                                                                                                                                                                                                                                                                                                                                                                                                                                                                                                                                                                                                                                                                                                                                                                                                                                                                                                                                                                                                                                                           |                             |                                     |                 |
|                                                                                                                                                   | Public                                                   | Other (Describe)                       | OFF SITE IMPROVEMENT                                         |                                         | -                                                                                                                                                                                                                                                                                                                                                                                                                                                                                                                                                                                                                                                                                                                                                                                                                                                                                                                                                                                                                                                                                                                                                                                                                                                                                                                                                                                                                                                                                                                                                                                                                                                                                                                                                                                                                                                                                                                                                                                                                                                                                                                         | eet Grade                   |                                     |                 |
|                                                                                                                                                   | Elec.<br>Gas                                             |                                        | treet Access 🛛 Public 🛛<br>urface Asphalt                    | Private Size<br>Sha                     |                                                                                                                                                                                                                                                                                                                                                                                                                                                                                                                                                                                                                                                                                                                                                                                                                                                                                                                                                                                                                                                                                                                                                                                                                                                                                                                                                                                                                                                                                                                                                                                                                                                                                                                                                                                                                                                                                                                                                                                                                                                                                                                           |                             |                                     |                 |
|                                                                                                                                                   | Water 🛛 🗌                                                |                                        | laintenance 🔀 Public [                                       | Private View                            |                                                                                                                                                                                                                                                                                                                                                                                                                                                                                                                                                                                                                                                                                                                                                                                                                                                                                                                                                                                                                                                                                                                                                                                                                                                                                                                                                                                                                                                                                                                                                                                                                                                                                                                                                                                                                                                                                                                                                                                                                                                                                                                           | ntial                       |                                     |                 |
| ົ                                                                                                                                                 | San. Sewer                                               |                                        | 🗌 Storm Sewer 🛛 🖂 Curl                                       | b/Gutter Drai                           | age Appears Adequa                                                                                                                                                                                                                                                                                                                                                                                                                                                                                                                                                                                                                                                                                                                                                                                                                                                                                                                                                                                                                                                                                                                                                                                                                                                                                                                                                                                                                                                                                                                                                                                                                                                                                                                                                                                                                                                                                                                                                                                                                                                                                                        |                             |                                     |                 |
|                                                                                                                                                   |                                                          | ground Elect. & Tel.                   |                                                              | •                                       | e property located in a F                                                                                                                                                                                                                                                                                                                                                                                                                                                                                                                                                                                                                                                                                                                                                                                                                                                                                                                                                                                                                                                                                                                                                                                                                                                                                                                                                                                                                                                                                                                                                                                                                                                                                                                                                                                                                                                                                                                                                                                                                                                                                                 | •                           |                                     | 'es 🛛 🛛 No      |
|                                                                                                                                                   | •                                                        | -                                      | ny apparent adverse easements                                | s, encroachments                        | , or other adverse condit                                                                                                                                                                                                                                                                                                                                                                                                                                                                                                                                                                                                                                                                                                                                                                                                                                                                                                                                                                                                                                                                                                                                                                                                                                                                                                                                                                                                                                                                                                                                                                                                                                                                                                                                                                                                                                                                                                                                                                                                                                                                                                 | ions) <u>There</u>          | was no evidence of env              | rironmental     |
|                                                                                                                                                   | hazards observed at t                                    | he site.                               |                                                              |                                         |                                                                                                                                                                                                                                                                                                                                                                                                                                                                                                                                                                                                                                                                                                                                                                                                                                                                                                                                                                                                                                                                                                                                                                                                                                                                                                                                                                                                                                                                                                                                                                                                                                                                                                                                                                                                                                                                                                                                                                                                                                                                                                                           |                             |                                     |                 |
|                                                                                                                                                   |                                                          |                                        |                                                              |                                         |                                                                                                                                                                                                                                                                                                                                                                                                                                                                                                                                                                                                                                                                                                                                                                                                                                                                                                                                                                                                                                                                                                                                                                                                                                                                                                                                                                                                                                                                                                                                                                                                                                                                                                                                                                                                                                                                                                                                                                                                                                                                                                                           |                             |                                     |                 |
|                                                                                                                                                   |                                                          |                                        | cent sales of properties most                                |                                         |                                                                                                                                                                                                                                                                                                                                                                                                                                                                                                                                                                                                                                                                                                                                                                                                                                                                                                                                                                                                                                                                                                                                                                                                                                                                                                                                                                                                                                                                                                                                                                                                                                                                                                                                                                                                                                                                                                                                                                                                                                                                                                                           |                             |                                     |                 |
|                                                                                                                                                   |                                                          |                                        | et reaction to those items of<br>favorable than the subject  |                                         |                                                                                                                                                                                                                                                                                                                                                                                                                                                                                                                                                                                                                                                                                                                                                                                                                                                                                                                                                                                                                                                                                                                                                                                                                                                                                                                                                                                                                                                                                                                                                                                                                                                                                                                                                                                                                                                                                                                                                                                                                                                                                                                           |                             |                                     |                 |
|                                                                                                                                                   | significant item in the c                                | comparable is inferior to              | o or less favorable than the s                               | subject property,                       | a plus (+) adjustment                                                                                                                                                                                                                                                                                                                                                                                                                                                                                                                                                                                                                                                                                                                                                                                                                                                                                                                                                                                                                                                                                                                                                                                                                                                                                                                                                                                                                                                                                                                                                                                                                                                                                                                                                                                                                                                                                                                                                                                                                                                                                                     | is made thus incr           | easing the indicated value of       | of the subject. |
|                                                                                                                                                   | ITEM                                                     | SUBJECT PROPERTY                       | Y COMPARABLE                                                 | NO. 1                                   | COMPARABL                                                                                                                                                                                                                                                                                                                                                                                                                                                                                                                                                                                                                                                                                                                                                                                                                                                                                                                                                                                                                                                                                                                                                                                                                                                                                                                                                                                                                                                                                                                                                                                                                                                                                                                                                                                                                                                                                                                                                                                                                                                                                                                 | .E NO. 2                    | COMPARABLE                          | NO. 3           |
|                                                                                                                                                   | Address 900 Blk W I                                      |                                        | 903 W Belmont St                                             |                                         | 920 W Chase St                                                                                                                                                                                                                                                                                                                                                                                                                                                                                                                                                                                                                                                                                                                                                                                                                                                                                                                                                                                                                                                                                                                                                                                                                                                                                                                                                                                                                                                                                                                                                                                                                                                                                                                                                                                                                                                                                                                                                                                                                                                                                                            |                             | 1018 W Government S                 | -               |
| -                                                                                                                                                 | Pensacola,<br>Proximity to Subject                       | FL 32502                               | Pensacola, FL 32501<br>0.03 miles SE                         |                                         | Pensacola, FL 325<br>0.26 miles S                                                                                                                                                                                                                                                                                                                                                                                                                                                                                                                                                                                                                                                                                                                                                                                                                                                                                                                                                                                                                                                                                                                                                                                                                                                                                                                                                                                                                                                                                                                                                                                                                                                                                                                                                                                                                                                                                                                                                                                                                                                                                         | 02                          | Pensacola, FL 32502<br>0.60 miles S | <u> </u>        |
| -                                                                                                                                                 | Sales Price                                              | \$ r                                   | N/A \$                                                       | 15,000                                  | \$                                                                                                                                                                                                                                                                                                                                                                                                                                                                                                                                                                                                                                                                                                                                                                                                                                                                                                                                                                                                                                                                                                                                                                                                                                                                                                                                                                                                                                                                                                                                                                                                                                                                                                                                                                                                                                                                                                                                                                                                                                                                                                                        | 24,000                      |                                     | 45,500          |
| N<br>N                                                                                                                                            | Price \$/Sq. Ft.                                         | \$                                     | \$                                                           | 4.88 SF                                 | \$                                                                                                                                                                                                                                                                                                                                                                                                                                                                                                                                                                                                                                                                                                                                                                                                                                                                                                                                                                                                                                                                                                                                                                                                                                                                                                                                                                                                                                                                                                                                                                                                                                                                                                                                                                                                                                                                                                                                                                                                                                                                                                                        | 4.61 SF                     | \$                                  | 6.06 SF         |
| Ĩ                                                                                                                                                 | Data Source(s)                                           |                                        | MLS Sale #516266                                             |                                         | MLS Sale #492969                                                                                                                                                                                                                                                                                                                                                                                                                                                                                                                                                                                                                                                                                                                                                                                                                                                                                                                                                                                                                                                                                                                                                                                                                                                                                                                                                                                                                                                                                                                                                                                                                                                                                                                                                                                                                                                                                                                                                                                                                                                                                                          |                             | MLS #510600                         |                 |
| Ž                                                                                                                                                 | ITEM<br>Date of Sale/Time Adj.                           | DESCRIPTION<br>N/A                     | DESCRIPTION<br>05/12/2017                                    | +(-)\$ Adjust.                          | DESCRIPTION<br>10/13/2016                                                                                                                                                                                                                                                                                                                                                                                                                                                                                                                                                                                                                                                                                                                                                                                                                                                                                                                                                                                                                                                                                                                                                                                                                                                                                                                                                                                                                                                                                                                                                                                                                                                                                                                                                                                                                                                                                                                                                                                                                                                                                                 | +(-)\$ Adjust.              | DESCRIPTION<br>01/31/2017           | +(-)\$ Adjust.  |
| A                                                                                                                                                 |                                                          | W Belmont Street                       | W Belmont Street                                             |                                         | W. Chase Street                                                                                                                                                                                                                                                                                                                                                                                                                                                                                                                                                                                                                                                                                                                                                                                                                                                                                                                                                                                                                                                                                                                                                                                                                                                                                                                                                                                                                                                                                                                                                                                                                                                                                                                                                                                                                                                                                                                                                                                                                                                                                                           |                             | W. Government St.                   |                 |
| AU                                                                                                                                                |                                                          | 3,225 SF                               | 3,074 SF                                                     |                                         | 5,200 SF                                                                                                                                                                                                                                                                                                                                                                                                                                                                                                                                                                                                                                                                                                                                                                                                                                                                                                                                                                                                                                                                                                                                                                                                                                                                                                                                                                                                                                                                                                                                                                                                                                                                                                                                                                                                                                                                                                                                                                                                                                                                                                                  |                             | 7,500 SF                            | -22,400         |
| ų                                                                                                                                                 | Property Width                                           | 30 Feet                                | 25.2'                                                        |                                         | 40'                                                                                                                                                                                                                                                                                                                                                                                                                                                                                                                                                                                                                                                                                                                                                                                                                                                                                                                                                                                                                                                                                                                                                                                                                                                                                                                                                                                                                                                                                                                                                                                                                                                                                                                                                                                                                                                                                                                                                                                                                                                                                                                       |                             | 60'                                 |                 |
| AHA                                                                                                                                               | Shape/Topgraphy                                          | Level/Rectangular                      | Level/Rectangular                                            |                                         | Level/Rectangular                                                                                                                                                                                                                                                                                                                                                                                                                                                                                                                                                                                                                                                                                                                                                                                                                                                                                                                                                                                                                                                                                                                                                                                                                                                                                                                                                                                                                                                                                                                                                                                                                                                                                                                                                                                                                                                                                                                                                                                                                                                                                                         |                             | Level/Rectangular                   |                 |
| È                                                                                                                                                 | Public Utilities<br>Zoning                               | Public Utilities                       | Public Utilities<br>R-1A                                     |                                         | Public Utilities                                                                                                                                                                                                                                                                                                                                                                                                                                                                                                                                                                                                                                                                                                                                                                                                                                                                                                                                                                                                                                                                                                                                                                                                                                                                                                                                                                                                                                                                                                                                                                                                                                                                                                                                                                                                                                                                                                                                                                                                                                                                                                          |                             | Public Utilities/Fence              | -2,000          |
|                                                                                                                                                   | Sales or Financing                                       | R-1A<br>N/A                            | R-1A<br>None                                                 |                                         | R-1A<br>None                                                                                                                                                                                                                                                                                                                                                                                                                                                                                                                                                                                                                                                                                                                                                                                                                                                                                                                                                                                                                                                                                                                                                                                                                                                                                                                                                                                                                                                                                                                                                                                                                                                                                                                                                                                                                                                                                                                                                                                                                                                                                                              |                             | R-1AA<br>None                       | <u> </u>        |
|                                                                                                                                                   | Concessions                                              | N/A                                    |                                                              |                                         |                                                                                                                                                                                                                                                                                                                                                                                                                                                                                                                                                                                                                                                                                                                                                                                                                                                                                                                                                                                                                                                                                                                                                                                                                                                                                                                                                                                                                                                                                                                                                                                                                                                                                                                                                                                                                                                                                                                                                                                                                                                                                                                           |                             |                                     |                 |
|                                                                                                                                                   | Net Adj. (Total)                                         |                                        | ⊠+ □-\$                                                      | . 800                                   | <u>□</u> + <u>&gt;</u> = \$                                                                                                                                                                                                                                                                                                                                                                                                                                                                                                                                                                                                                                                                                                                                                                                                                                                                                                                                                                                                                                                                                                                                                                                                                                                                                                                                                                                                                                                                                                                                                                                                                                                                                                                                                                                                                                                                                                                                                                                                                                                                                               | -10,400                     |                                     | -24,400         |
|                                                                                                                                                   | Indicated Value                                          |                                        | Net 5.3 %                                                    |                                         | Net 43.3 %                                                                                                                                                                                                                                                                                                                                                                                                                                                                                                                                                                                                                                                                                                                                                                                                                                                                                                                                                                                                                                                                                                                                                                                                                                                                                                                                                                                                                                                                                                                                                                                                                                                                                                                                                                                                                                                                                                                                                                                                                                                                                                                |                             | Net 53.6 %                          |                 |
| -                                                                                                                                                 | of Subject                                               | to All of the comp                     | Gross 5.3 % \$                                               | 15,800<br>ting vecent lete              | Gross 43.3 % \$                                                                                                                                                                                                                                                                                                                                                                                                                                                                                                                                                                                                                                                                                                                                                                                                                                                                                                                                                                                                                                                                                                                                                                                                                                                                                                                                                                                                                                                                                                                                                                                                                                                                                                                                                                                                                                                                                                                                                                                                                                                                                                           | 13,600<br>schood that had a |                                     | 21,100          |
|                                                                                                                                                   | Comments on Market Da<br>#1 is a slightly smaller        |                                        | parables are sales of compe<br>agonally across the street fr |                                         |                                                                                                                                                                                                                                                                                                                                                                                                                                                                                                                                                                                                                                                                                                                                                                                                                                                                                                                                                                                                                                                                                                                                                                                                                                                                                                                                                                                                                                                                                                                                                                                                                                                                                                                                                                                                                                                                                                                                                                                                                                                                                                                           |                             |                                     | <u> </u>        |
|                                                                                                                                                   | ¥ /                                                      |                                        | of land that was subdivided in                               |                                         |                                                                                                                                                                                                                                                                                                                                                                                                                                                                                                                                                                                                                                                                                                                                                                                                                                                                                                                                                                                                                                                                                                                                                                                                                                                                                                                                                                                                                                                                                                                                                                                                                                                                                                                                                                                                                                                                                                                                                                                                                                                                                                                           |                             |                                     |                 |
|                                                                                                                                                   | Comments and Condition                                   | ns of Appraisal This                   | appraisal was performed in                                   | n accordance wi                         | th USPAP and was n                                                                                                                                                                                                                                                                                                                                                                                                                                                                                                                                                                                                                                                                                                                                                                                                                                                                                                                                                                                                                                                                                                                                                                                                                                                                                                                                                                                                                                                                                                                                                                                                                                                                                                                                                                                                                                                                                                                                                                                                                                                                                                        | ot based on a mir           | imum loan amount. The               | e Intended      |
|                                                                                                                                                   |                                                          |                                        | subject of this appraisal to de                              |                                         |                                                                                                                                                                                                                                                                                                                                                                                                                                                                                                                                                                                                                                                                                                                                                                                                                                                                                                                                                                                                                                                                                                                                                                                                                                                                                                                                                                                                                                                                                                                                                                                                                                                                                                                                                                                                                                                                                                                                                                                                                                                                                                                           |                             |                                     | e appraisal,    |
|                                                                                                                                                   | reporting requirement                                    | of this appraisal repo                 | ort form, and Definition of M                                | larket Value. N                         | o additional Intended                                                                                                                                                                                                                                                                                                                                                                                                                                                                                                                                                                                                                                                                                                                                                                                                                                                                                                                                                                                                                                                                                                                                                                                                                                                                                                                                                                                                                                                                                                                                                                                                                                                                                                                                                                                                                                                                                                                                                                                                                                                                                                     | Users are identifi          | ed by the appraiser.                |                 |
| _                                                                                                                                                 | Final Reconciliation                                     | The sales comparison                   | n approach is considered the                                 | e only applicable                       | approach in appraisi                                                                                                                                                                                                                                                                                                                                                                                                                                                                                                                                                                                                                                                                                                                                                                                                                                                                                                                                                                                                                                                                                                                                                                                                                                                                                                                                                                                                                                                                                                                                                                                                                                                                                                                                                                                                                                                                                                                                                                                                                                                                                                      | na residential vac          | ant land After adjustme             | ents the        |
|                                                                                                                                                   |                                                          |                                        | ge between \$13,600 and \$2                                  |                                         |                                                                                                                                                                                                                                                                                                                                                                                                                                                                                                                                                                                                                                                                                                                                                                                                                                                                                                                                                                                                                                                                                                                                                                                                                                                                                                                                                                                                                                                                                                                                                                                                                                                                                                                                                                                                                                                                                                                                                                                                                                                                                                                           |                             |                                     |                 |
| A.                                                                                                                                                | reconciled the final es                                  | timate of market valu                  | ue at \$17,000 or \$5.27 per s                               | square foot.                            |                                                                                                                                                                                                                                                                                                                                                                                                                                                                                                                                                                                                                                                                                                                                                                                                                                                                                                                                                                                                                                                                                                                                                                                                                                                                                                                                                                                                                                                                                                                                                                                                                                                                                                                                                                                                                                                                                                                                                                                                                                                                                                                           |                             |                                     |                 |
|                                                                                                                                                   | I (WE) ESTIMATE THE                                      | MARKET VALUE, AS DE                    | EFINED, OF THE SUBJECT PR                                    | OPERTY AS OF                            | 09/13/2017                                                                                                                                                                                                                                                                                                                                                                                                                                                                                                                                                                                                                                                                                                                                                                                                                                                                                                                                                                                                                                                                                                                                                                                                                                                                                                                                                                                                                                                                                                                                                                                                                                                                                                                                                                                                                                                                                                                                                                                                                                                                                                                | TO BE \$                    | 11,000                              |                 |
| S                                                                                                                                                 | Appraiser <u>Tim H. I</u>                                |                                        |                                                              |                                         | pervisory Appraiser (if ap                                                                                                                                                                                                                                                                                                                                                                                                                                                                                                                                                                                                                                                                                                                                                                                                                                                                                                                                                                                                                                                                                                                                                                                                                                                                                                                                                                                                                                                                                                                                                                                                                                                                                                                                                                                                                                                                                                                                                                                                                                                                                                |                             | er K. Lowery, MAI                   |                 |
| Ĩ                                                                                                                                                 | Date of Signature and Re                                 | · _ ·                                  | •                                                            |                                         | e of Signature Septe                                                                                                                                                                                                                                                                                                                                                                                                                                                                                                                                                                                                                                                                                                                                                                                                                                                                                                                                                                                                                                                                                                                                                                                                                                                                                                                                                                                                                                                                                                                                                                                                                                                                                                                                                                                                                                                                                                                                                                                                                                                                                                      |                             | •                                   |                 |
|                                                                                                                                                   | Title <u>State Certified</u><br>State Certification # Co | Residential Appraise                   |                                                              | Titl<br>ST_ <u>FL</u> Sta               | MAI-State Certification # |                             |                                     | ST <u>FL</u>    |
|                                                                                                                                                   | Or State License #                                       | 511 NCS ND#934                         |                                                              |                                         | State License #                                                                                                                                                                                                                                                                                                                                                                                                                                                                                                                                                                                                                                                                                                                                                                                                                                                                                                                                                                                                                                                                                                                                                                                                                                                                                                                                                                                                                                                                                                                                                                                                                                                                                                                                                                                                                                                                                                                                                                                                                                                                                                           |                             |                                     | ST              |
|                                                                                                                                                   | Expiration Date of State C                               |                                        | 11/30/2018                                                   | ••••••••••••••••••••••••••••••••••••••• | iration Date of State Cer                                                                                                                                                                                                                                                                                                                                                                                                                                                                                                                                                                                                                                                                                                                                                                                                                                                                                                                                                                                                                                                                                                                                                                                                                                                                                                                                                                                                                                                                                                                                                                                                                                                                                                                                                                                                                                                                                                                                                                                                                                                                                                 | tification or License       | 11/30/2018                          |                 |
|                                                                                                                                                   | Date of Inspection (if app                               |                                        | 7                                                            |                                         |                                                                                                                                                                                                                                                                                                                                                                                                                                                                                                                                                                                                                                                                                                                                                                                                                                                                                                                                                                                                                                                                                                                                                                                                                                                                                                                                                                                                                                                                                                                                                                                                                                                                                                                                                                                                                                                                                                                                                                                                                                                                                                                           | spect Property Dat          | e of Inspection                     |                 |
|                                                                                                                                                   |                                                          | Fr                                     | orm I AND — "WinTOTAI " appr                                 | raisal software by                      | a la mode inc — 1-80                                                                                                                                                                                                                                                                                                                                                                                                                                                                                                                                                                                                                                                                                                                                                                                                                                                                                                                                                                                                                                                                                                                                                                                                                                                                                                                                                                                                                                                                                                                                                                                                                                                                                                                                                                                                                                                                                                                                                                                                                                                                                                      | D-ALAMODE                   |                                     | 08/11           |