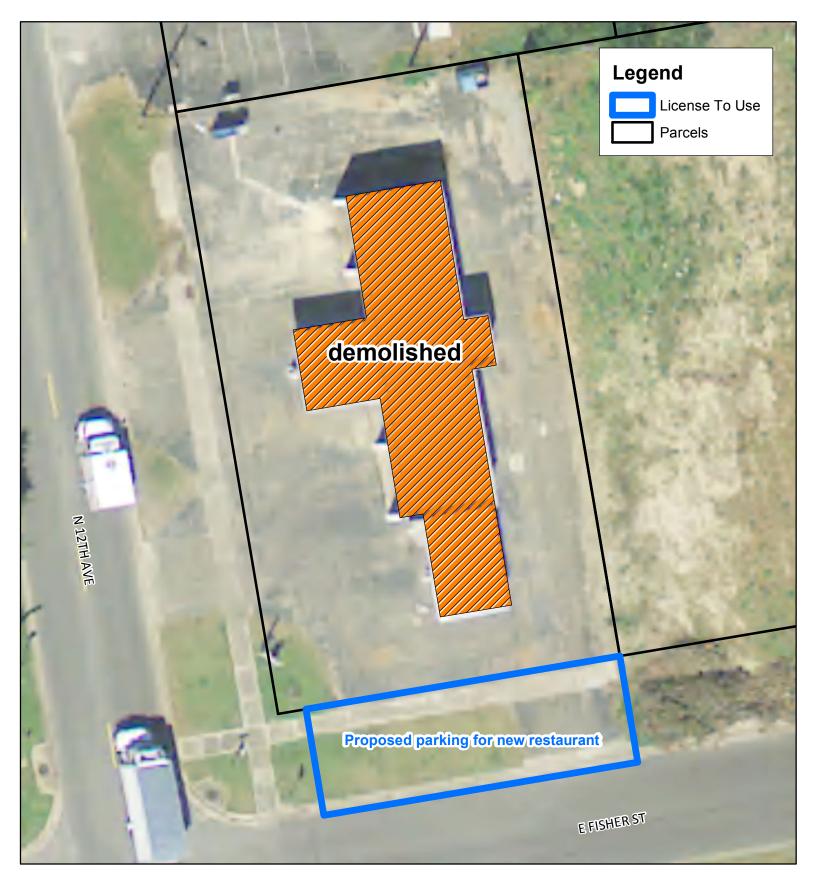

## **Proposed LTU for New Restaurant** 2800 N 12TH AVE

## Date: 2/25/2020

This map was prepared by the GIS section of the City of Pensacola and is provided for information purposes only and is not to be used for development of construction plans or any type of engineering services based on information depicted herein. It is maintained for the function of this office only. It is not intended for conveyance nor is it a survey. The data is not guaranteed accurate or suitable for any use other than that for which it was gathered.

| 15 |
|----|
| 1  |

0

30 Feet

1

Document Path: L:\GIS Projects\AmyGISmaps\LTU\2020\2800 N 12TH AVE\2800N12THAVE.mxd