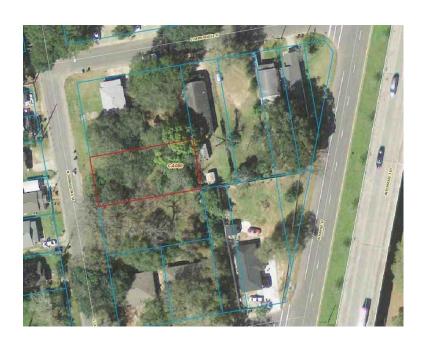

sacola                  | County Escambia | State FL | Zip Code 32503 |
| Lender/Client    | City of Pensacola          |                 |          |                |



View East on Jordan Street

## **Comparable Photo Page**

| Borrower         | City of Pensacola          |                 |          |       |    |          |       |  |
|------------------|----------------------------|-----------------|----------|-------|----|----------|-------|--|
| Property Address | 100 Blk East Jordan Street |                 |          |       |    |          |       |  |
| City             | Pensacola                  | County <b>F</b> | Escambia | State | FL | Zip Code | 32503 |  |
| Lender/Client    | City of Pensacola          |                 |          |       |    |          |       |  |



## Comparable 1

## 1900 N Tarragona St

Prox. to Subject 0.13 miles SE Sale Price 15,500

Gross Living Area Total Rooms Total Bedrooms Total Bathrooms

LocationSimilarViewResidentialSite7,500 sf

Quality Age



#### Comparable 2

#### 214 E Yonge St

Prox. to Subject 0.23 miles NE Sale Price 8,250

Gross Living Area Total Rooms Total Bedrooms Total Bathrooms

Location Similar
View Residential
Site 4,500 sf

Quality Age



## Comparable 3

## 2400 N 6th Ave

Prox. to Subject 0.41 miles NE Sale Price 18,500

Gross Living Area Total Rooms Total Bedrooms Total Bathrooms

Location Similar
View Residential
Site 5,475 sf

Quality Age



Real Estate Search Tangible Property Search Sale List

Back Printer Friendly Version Assessments General Information Land Year **Imprv** Total Cap Val Referenc