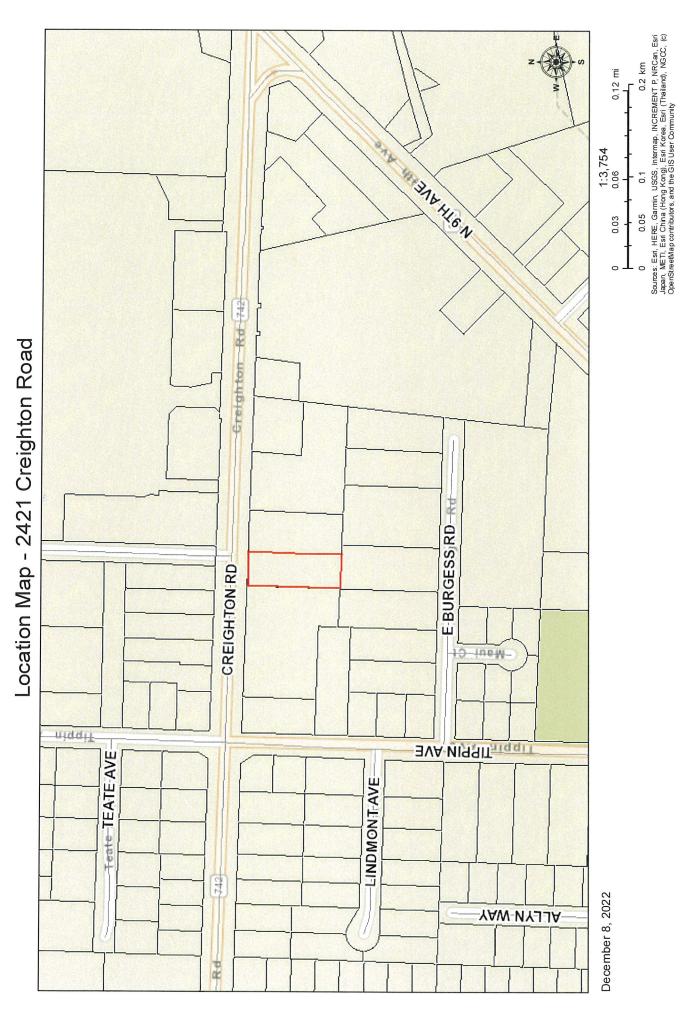

| Agen | ida Conference  | Agenda                                                                                                                                                                                          | March 6, 2023                 |  |  |  |
|------|-----------------|-------------------------------------------------------------------------------------------------------------------------------------------------------------------------------------------------|-------------------------------|--|--|--|
| 11.  |                 | SUPPLEMENTAL BUDGET RESOLUTION NO. 2023-005 - SHA<br>/ICROMOBILITY PROGRAM PERMIT FEES                                                                                                          | ARED                          |  |  |  |
|      | Recommendation: | That City Council adopt Supplemental Budget 2023-005.                                                                                                                                           | Resolution No.                |  |  |  |
|      | Sponsors:       | A RESOLUTION AUTHORIZING AND MAKING F<br>APPROPRIATIONS FOR THE FISCAL YEAR ENDIN<br>30, 2023, PROVIDING FOR AN EFFECTIVE DATE.<br>D.C. Reeves                                                  | REVISIONS AND<br>NG SEPTEMBER |  |  |  |
|      | Attachments:    | Supplemental Budget Resolution No. 2023-005                                                                                                                                                     |                               |  |  |  |
|      |                 | Supplemental Budget Explanation No. 2023-005                                                                                                                                                    |                               |  |  |  |
| 12.  | L               | PROPOSED ORDINANCE NO. 02-23 - REQUEST FOR FUTURE LAND<br>JSE MAP AMENDMENT- 2401, 2409, 2421, 2431 CREIGHTON ROAD<br>ND 6880 TIPPIN AVENUE                                                     |                               |  |  |  |
|      | Recommendation: | That City Council adopt Proposed Ordinance No. 02-23 on se<br>reading:                                                                                                                          | econd                         |  |  |  |
|      | Sponsors:       | AN ORDINANCE AMENDING THE COMPREHENSIVE PLAI<br>FUTURE LAND USE MAP OF THE CITY OF PENSACOLA, I<br>PROVIDING FOR SEVERABILITY; REPEALING CLAUSE;<br>PROVIDING AN EFFECTIVE DATE.<br>D.C. Reeves |                               |  |  |  |
|      | Attachments:    | Proposed Ordinance No. 02-23                                                                                                                                                                    |                               |  |  |  |
|      |                 | Planning Board Rezoning Application                                                                                                                                                             |                               |  |  |  |
|      |                 | Planning Board Minutes January 10 2023 - DRAFT                                                                                                                                                  |                               |  |  |  |
|      |                 | <u>FLUM Map 2023</u>                                                                                                                                                                            |                               |  |  |  |
|      |                 |                                                                                                                                                                                                 |                               |  |  |  |

- 13.03-23PROPOSED ORDINANCE NO. 03-23 REQUEST FOR ZONING MAP<br/>AMENDMENT 2401, 2409, 2421, 2431 CREIGHTON ROAD AND 6880<br/>TIPPIN AVENUE
  - *Recommendation:* That City Council adopt Proposed Ordinance No. 03-23 on second reading.