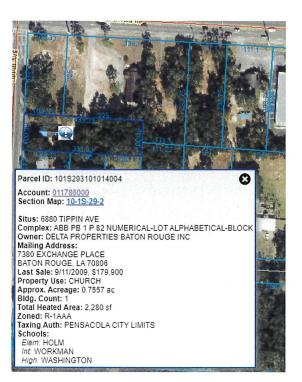

| Agen | ida Conference  | Agenda                                                                                                                                                                                          | March 6, 2023                 |  |  |  |
|------|-----------------|-------------------------------------------------------------------------------------------------------------------------------------------------------------------------------------------------|-------------------------------|--|--|--|
| 11.  |                 | SUPPLEMENTAL BUDGET RESOLUTION NO. 2023-005 - SHA<br>/ICROMOBILITY PROGRAM PERMIT FEES                                                                                                          | ARED                          |  |  |  |
|      | Recommendation: | That City Council adopt Supplemental Budget 2023-005.                                                                                                                                           | Resolution No.                |  |  |  |
|      | Sponsors:       | A RESOLUTION AUTHORIZING AND MAKING F<br>APPROPRIATIONS FOR THE FISCAL YEAR ENDIN<br>30, 2023, PROVIDING FOR AN EFFECTIVE DATE.<br>D.C. Reeves                                                  | REVISIONS AND<br>NG SEPTEMBER |  |  |  |
|      | Attachments:    | Supplemental Budget Resolution No. 2023-005                                                                                                                                                     |                               |  |  |  |
|      |                 | Supplemental Budget Explanation No. 2023-005                                                                                                                                                    |                               |  |  |  |
| 12.  | L               | PROPOSED ORDINANCE NO. 02-23 - REQUEST FOR FUTURE LAND<br>JSE MAP AMENDMENT- 2401, 2409, 2421, 2431 CREIGHTON ROAD<br>ND 6880 TIPPIN AVENUE                                                     |                               |  |  |  |
|      | Recommendation: | That City Council adopt Proposed Ordinance No. 02-23 on se<br>reading:                                                                                                                          | econd                         |  |  |  |
|      | Sponsors:       | AN ORDINANCE AMENDING THE COMPREHENSIVE PLAI<br>FUTURE LAND USE MAP OF THE CITY OF PENSACOLA, I<br>PROVIDING FOR SEVERABILITY; REPEALING CLAUSE;<br>PROVIDING AN EFFECTIVE DATE.<br>D.C. Reeves |                               |  |  |  |
|      | Attachments:    | Proposed Ordinance No. 02-23                                                                                                                                                                    |                               |  |  |  |
|      |                 | Planning Board Rezoning Application                                                                                                                                                             |                               |  |  |  |
|      |                 | Planning Board Minutes January 10 2023 - DRAFT                                                                                                                                                  |                               |  |  |  |
|      |                 | <u>FLUM Map 2023</u>                                                                                                                                                                            |                               |  |  |  |
|      |                 |                                                                                                                                                                                                 |                               |  |  |  |

- 13.03-23PROPOSED ORDINANCE NO. 03-23 REQUEST FOR ZONING MAP<br/>AMENDMENT 2401, 2409, 2421, 2431 CREIGHTON ROAD AND 6880<br/>TIPPIN AVENUE
  - *Recommendation:* That City Council adopt Proposed Ordinance No. 03-23 on second reading.

AN ORDINANCE AMENDING THE ZONING CLASIFICATION FOR CERTAIN PROPERTY PURSUANT AND CONSISTENT TO WITH THE COMPREHENSIVE PLAN OF THE CITY OF PENSACOLA, FLORIDA; AMENDING THE ZONING MAP OF THE CITY OF PENSACOLA; REPEALING CLAUSE AND EFFECTIVE DATE.

Sponsors: D.C. Reeves

Attachments:Proposed Ordinance No. 03-23Planning Board Rezoning ApplicationPlanning Board Minutes January 10 2023 - DRAFTZoning Map 2023