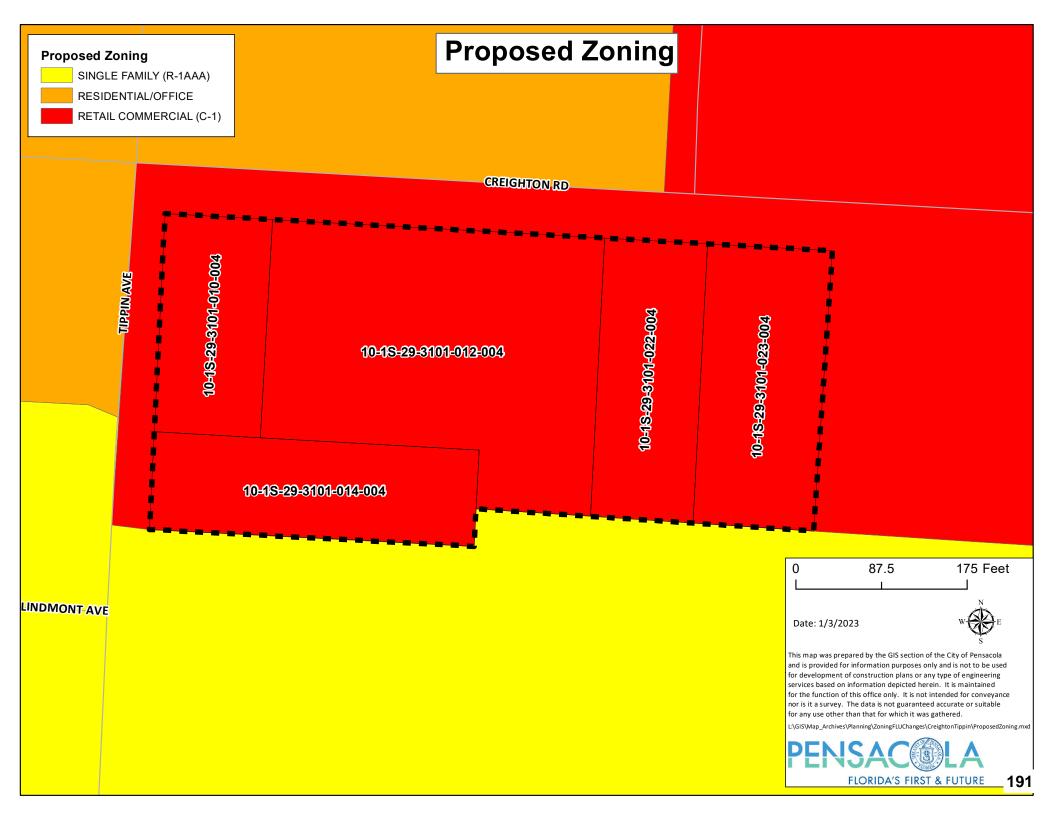

- 13.03-23PROPOSED ORDINANCE NO. 03-23 REQUEST FOR ZONING MAP<br/>AMENDMENT 2401, 2409, 2421, 2431 CREIGHTON ROAD AND 6880<br/>TIPPIN AVENUE
  - *Recommendation:* That City Council adopt Proposed Ordinance No. 03-23 on second reading.

AN ORDINANCE AMENDING THE ZONING CLASIFICATION FOR CERTAIN PROPERTY PURSUANT AND CONSISTENT TO WITH THE COMPREHENSIVE PLAN OF THE CITY OF PENSACOLA, FLORIDA; AMENDING THE ZONING MAP OF THE CITY OF PENSACOLA; REPEALING CLAUSE AND EFFECTIVE DATE.

Sponsors: D.C. Reeves

Attachments:Proposed Ordinance No. 03-23Planning Board Rezoning ApplicationPlanning Board Minutes January 10 2023 - DRAFTZoning Map 2023