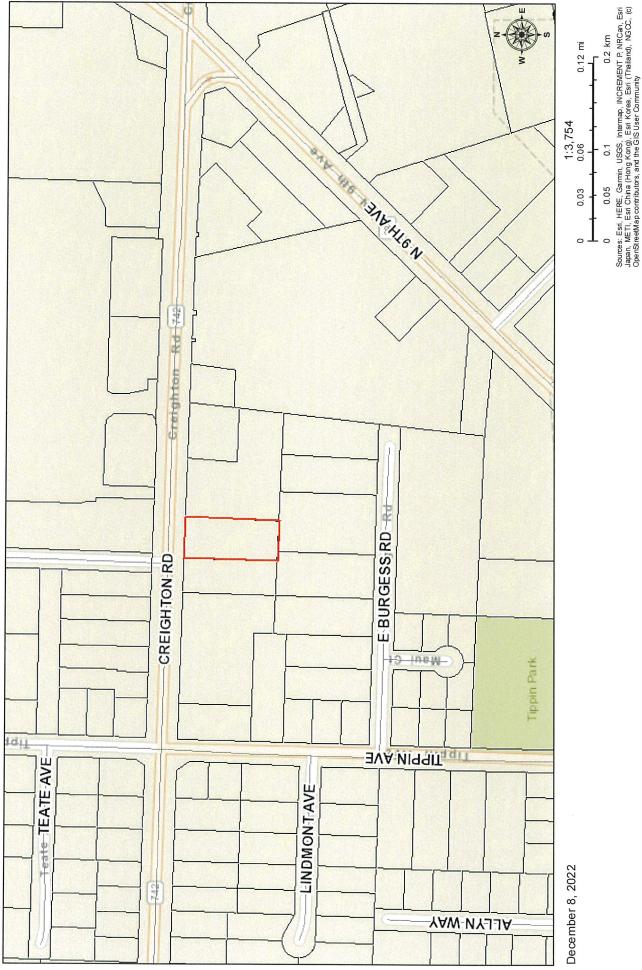

| Agen | ida Conference  | Agenda                                                                                                                                                                                          | March 6, 2023                 |  |  |  |
|------|-----------------|-------------------------------------------------------------------------------------------------------------------------------------------------------------------------------------------------|-------------------------------|--|--|--|
| 11.  |                 | SUPPLEMENTAL BUDGET RESOLUTION NO. 2023-005 - SHA<br>/ICROMOBILITY PROGRAM PERMIT FEES                                                                                                          | ARED                          |  |  |  |
|      | Recommendation: | That City Council adopt Supplemental Budget 2023-005.                                                                                                                                           | Resolution No.                |  |  |  |
|      | Sponsors:       | A RESOLUTION AUTHORIZING AND MAKING F<br>APPROPRIATIONS FOR THE FISCAL YEAR ENDIN<br>30, 2023, PROVIDING FOR AN EFFECTIVE DATE.<br>D.C. Reeves                                                  | REVISIONS AND<br>NG SEPTEMBER |  |  |  |
|      | Attachments:    | Supplemental Budget Resolution No. 2023-005                                                                                                                                                     |                               |  |  |  |
|      |                 | Supplemental Budget Explanation No. 2023-005                                                                                                                                                    |                               |  |  |  |
| 12.  | L               | PROPOSED ORDINANCE NO. 02-23 - REQUEST FOR FUTURE LAND<br>JSE MAP AMENDMENT- 2401, 2409, 2421, 2431 CREIGHTON ROAD<br>ND 6880 TIPPIN AVENUE                                                     |                               |  |  |  |
|      | Recommendation: | That City Council adopt Proposed Ordinance No. 02-23 on se<br>reading:                                                                                                                          | econd                         |  |  |  |
|      | Sponsors:       | AN ORDINANCE AMENDING THE COMPREHENSIVE PLAI<br>FUTURE LAND USE MAP OF THE CITY OF PENSACOLA, I<br>PROVIDING FOR SEVERABILITY; REPEALING CLAUSE;<br>PROVIDING AN EFFECTIVE DATE.<br>D.C. Reeves |                               |  |  |  |
|      | Attachments:    | Proposed Ordinance No. 02-23                                                                                                                                                                    |                               |  |  |  |
|      |                 | Planning Board Rezoning Application                                                                                                                                                             |                               |  |  |  |
|      |                 | Planning Board Minutes January 10 2023 - DRAFT                                                                                                                                                  |                               |  |  |  |
|      |                 | <u>FLUM Map 2023</u>                                                                                                                                                                            |                               |  |  |  |
|      |                 |                                                                                                                                                                                                 |                               |  |  |  |

- 13.03-23PROPOSED ORDINANCE NO. 03-23 REQUEST FOR ZONING MAP<br/>AMENDMENT 2401, 2409, 2421, 2431 CREIGHTON ROAD AND 6880<br/>TIPPIN AVENUE
  - *Recommendation:* That City Council adopt Proposed Ordinance No. 03-23 on second reading.