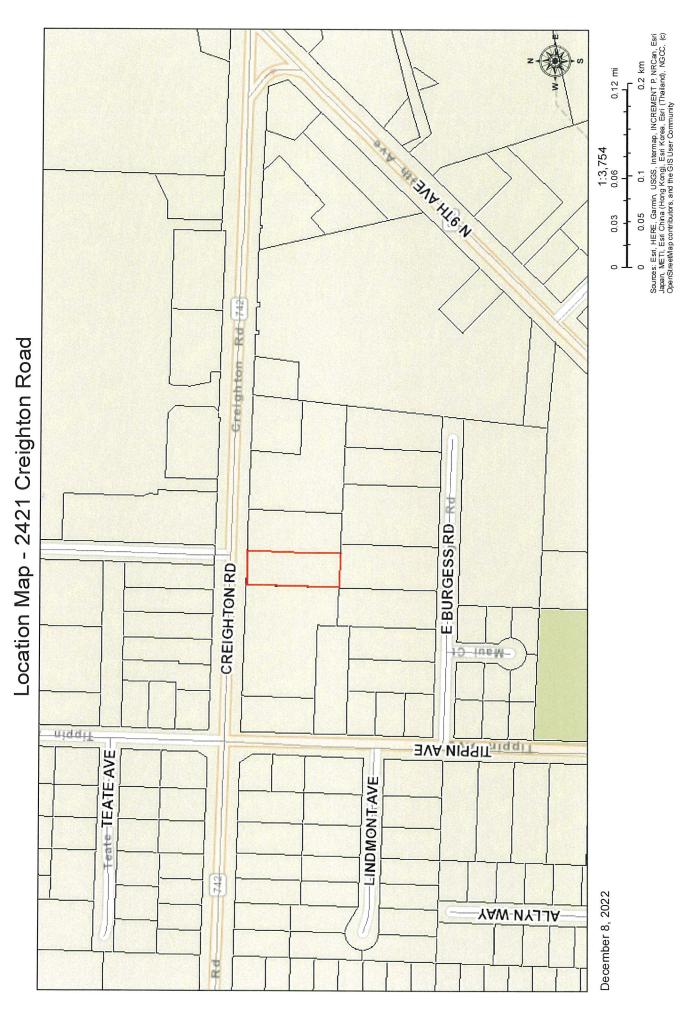

| Agen | ida Conference  | Agenda                                                                                                                                                                                          | March 6, 2023                 |  |  |  |
|------|-----------------|-------------------------------------------------------------------------------------------------------------------------------------------------------------------------------------------------|-------------------------------|--|--|--|
| 11.  |                 | SUPPLEMENTAL BUDGET RESOLUTION NO. 2023-005 - SHA<br>/ICROMOBILITY PROGRAM PERMIT FEES                                                                                                          | ARED                          |  |  |  |
|      | Recommendation: | That City Council adopt Supplemental Budget 2023-005.                                                                                                                                           | Resolution No.                |  |  |  |
|      | Sponsors:       | A RESOLUTION AUTHORIZING AND MAKING F<br>APPROPRIATIONS FOR THE FISCAL YEAR ENDIN<br>30, 2023, PROVIDING FOR AN EFFECTIVE DATE.<br>D.C. Reeves                                                  | REVISIONS AND<br>NG SEPTEMBER |  |  |  |
|      | Attachments:    | Supplemental Budget Resolution No. 2023-005                                                                                                                                                     |                               |  |  |  |
|      |                 | Supplemental Budget Explanation No. 2023-005                                                                                                                                                    |                               |  |  |  |
| 12.  | L               | PROPOSED ORDINANCE NO. 02-23 - REQUEST FOR FUTURE LAND<br>JSE MAP AMENDMENT- 2401, 2409, 2421, 2431 CREIGHTON ROAD<br>ND 6880 TIPPIN AVENUE                                                     |                               |  |  |  |
|      | Recommendation: | That City Council adopt Proposed Ordinance No. 02-23 on se<br>reading:                                                                                                                          | econd                         |  |  |  |
|      | Sponsors:       | AN ORDINANCE AMENDING THE COMPREHENSIVE PLAI<br>FUTURE LAND USE MAP OF THE CITY OF PENSACOLA, I<br>PROVIDING FOR SEVERABILITY; REPEALING CLAUSE;<br>PROVIDING AN EFFECTIVE DATE.<br>D.C. Reeves |                               |  |  |  |
|      | Attachments:    | Proposed Ordinance No. 02-23                                                                                                                                                                    |                               |  |  |  |
|      |                 | Planning Board Rezoning Application                                                                                                                                                             |                               |  |  |  |
|      |                 | Planning Board Minutes January 10 2023 - DRAFT                                                                                                                                                  |                               |  |  |  |
|      |                 | <u>FLUM Map 2023</u>                                                                                                                                                                            |                               |  |  |  |
|      |                 |                                                                                                                                                                                                 |                               |  |  |  |

- 13.03-23PROPOSED ORDINANCE NO. 03-23 REQUEST FOR ZONING MAP<br/>AMENDMENT 2401, 2409, 2421, 2431 CREIGHTON ROAD AND 6880<br/>TIPPIN AVENUE
  - *Recommendation:* That City Council adopt Proposed Ordinance No. 03-23 on second reading.