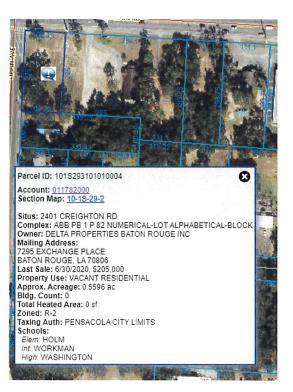

| Agen | ida Conference  | Agenda                                                                                                                                                                                          | March 6, 2023                 |  |  |  |
|------|-----------------|-------------------------------------------------------------------------------------------------------------------------------------------------------------------------------------------------|-------------------------------|--|--|--|
| 11.  |                 | SUPPLEMENTAL BUDGET RESOLUTION NO. 2023-005 - SHA<br>/ICROMOBILITY PROGRAM PERMIT FEES                                                                                                          | ARED                          |  |  |  |
|      | Recommendation: | That City Council adopt Supplemental Budget 2023-005.                                                                                                                                           | Resolution No.                |  |  |  |
|      | Sponsors:       | A RESOLUTION AUTHORIZING AND MAKING F<br>APPROPRIATIONS FOR THE FISCAL YEAR ENDIN<br>30, 2023, PROVIDING FOR AN EFFECTIVE DATE.<br>D.C. Reeves                                                  | REVISIONS AND<br>NG SEPTEMBER |  |  |  |
|      | Attachments:    | Supplemental Budget Resolution No. 2023-005                                                                                                                                                     |                               |  |  |  |
|      |                 | Supplemental Budget Explanation No. 2023-005                                                                                                                                                    |                               |  |  |  |
| 12.  | L               | PROPOSED ORDINANCE NO. 02-23 - REQUEST FOR FUTURE LAND<br>JSE MAP AMENDMENT- 2401, 2409, 2421, 2431 CREIGHTON ROAD<br>ND 6880 TIPPIN AVENUE                                                     |                               |  |  |  |
|      | Recommendation: | That City Council adopt Proposed Ordinance No. 02-23 on se<br>reading:                                                                                                                          | econd                         |  |  |  |
|      | Sponsors:       | AN ORDINANCE AMENDING THE COMPREHENSIVE PLAI<br>FUTURE LAND USE MAP OF THE CITY OF PENSACOLA, I<br>PROVIDING FOR SEVERABILITY; REPEALING CLAUSE;<br>PROVIDING AN EFFECTIVE DATE.<br>D.C. Reeves |                               |  |  |  |
|      | Attachments:    | Proposed Ordinance No. 02-23                                                                                                                                                                    |                               |  |  |  |
|      |                 | Planning Board Rezoning Application                                                                                                                                                             |                               |  |  |  |
|      |                 | Planning Board Minutes January 10 2023 - DRAFT                                                                                                                                                  |                               |  |  |  |
|      |                 | <u>FLUM Map 2023</u>                                                                                                                                                                            |                               |  |  |  |
|      |                 |                                                                                                                                                                                                 |                               |  |  |  |

- 13.03-23PROPOSED ORDINANCE NO. 03-23 REQUEST FOR ZONING MAP<br/>AMENDMENT 2401, 2409, 2421, 2431 CREIGHTON ROAD AND 6880<br/>TIPPIN AVENUE
  - *Recommendation:* That City Council adopt Proposed Ordinance No. 03-23 on second reading.