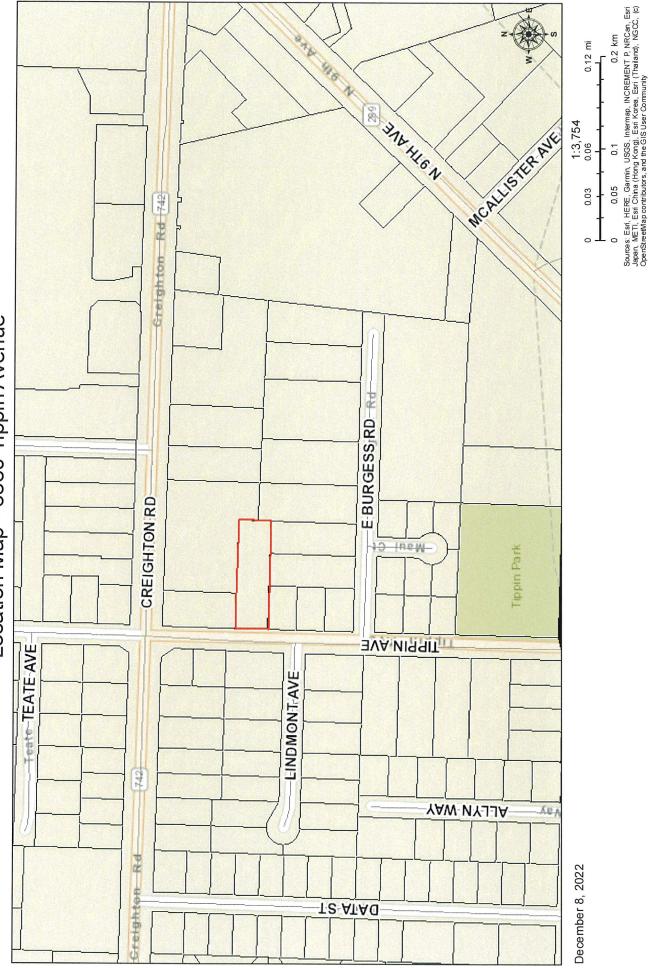

| Agen | ida Conference  | Agenda                                                                                                                                                                                          | March 6, 2023                 |  |  |  |
|------|-----------------|-------------------------------------------------------------------------------------------------------------------------------------------------------------------------------------------------|-------------------------------|--|--|--|
| 11.  |                 | SUPPLEMENTAL BUDGET RESOLUTION NO. 2023-005 - SHA<br>/ICROMOBILITY PROGRAM PERMIT FEES                                                                                                          | ARED                          |  |  |  |
|      | Recommendation: | That City Council adopt Supplemental Budget 2023-005.                                                                                                                                           | Resolution No.                |  |  |  |
|      | Sponsors:       | A RESOLUTION AUTHORIZING AND MAKING F<br>APPROPRIATIONS FOR THE FISCAL YEAR ENDIN<br>30, 2023, PROVIDING FOR AN EFFECTIVE DATE.<br>D.C. Reeves                                                  | REVISIONS AND<br>NG SEPTEMBER |  |  |  |
|      | Attachments:    | Supplemental Budget Resolution No. 2023-005                                                                                                                                                     |                               |  |  |  |
|      |                 | Supplemental Budget Explanation No. 2023-005                                                                                                                                                    |                               |  |  |  |
| 12.  | L               | PROPOSED ORDINANCE NO. 02-23 - REQUEST FOR FUTURE LAND<br>JSE MAP AMENDMENT- 2401, 2409, 2421, 2431 CREIGHTON ROAD<br>ND 6880 TIPPIN AVENUE                                                     |                               |  |  |  |
|      | Recommendation: | That City Council adopt Proposed Ordinance No. 02-23 on se<br>reading:                                                                                                                          | econd                         |  |  |  |
|      | Sponsors:       | AN ORDINANCE AMENDING THE COMPREHENSIVE PLAI<br>FUTURE LAND USE MAP OF THE CITY OF PENSACOLA, I<br>PROVIDING FOR SEVERABILITY; REPEALING CLAUSE;<br>PROVIDING AN EFFECTIVE DATE.<br>D.C. Reeves |                               |  |  |  |
|      | Attachments:    | Proposed Ordinance No. 02-23                                                                                                                                                                    |                               |  |  |  |
|      |                 | Planning Board Rezoning Application                                                                                                                                                             |                               |  |  |  |
|      |                 | Planning Board Minutes January 10 2023 - DRAFT                                                                                                                                                  |                               |  |  |  |
|      |                 | <u>FLUM Map 2023</u>                                                                                                                                                                            |                               |  |  |  |
|      |                 |                                                                                                                                                                                                 |                               |  |  |  |

- 13.03-23PROPOSED ORDINANCE NO. 03-23 REQUEST FOR ZONING MAP<br/>AMENDMENT 2401, 2409, 2421, 2431 CREIGHTON ROAD AND 6880<br/>TIPPIN AVENUE
  - *Recommendation:* That City Council adopt Proposed Ordinance No. 03-23 on second reading.