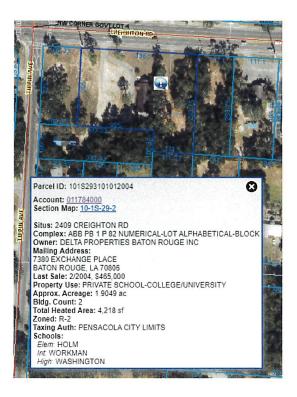

| Agen | ida Conference  | Agenda                                                                                                                                                                                          | March 6, 2023                 |  |  |  |
|------|-----------------|-------------------------------------------------------------------------------------------------------------------------------------------------------------------------------------------------|-------------------------------|--|--|--|
| 11.  |                 | SUPPLEMENTAL BUDGET RESOLUTION NO. 2023-005 - SHA<br>/ICROMOBILITY PROGRAM PERMIT FEES                                                                                                          | ARED                          |  |  |  |
|      | Recommendation: | That City Council adopt Supplemental Budget 2023-005.                                                                                                                                           | Resolution No.                |  |  |  |
|      | Sponsors:       | A RESOLUTION AUTHORIZING AND MAKING F<br>APPROPRIATIONS FOR THE FISCAL YEAR ENDIN<br>30, 2023, PROVIDING FOR AN EFFECTIVE DATE.<br>D.C. Reeves                                                  | REVISIONS AND<br>NG SEPTEMBER |  |  |  |
|      | Attachments:    | Supplemental Budget Resolution No. 2023-005                                                                                                                                                     |                               |  |  |  |
|      |                 | Supplemental Budget Explanation No. 2023-005                                                                                                                                                    |                               |  |  |  |
| 12.  | L               | PROPOSED ORDINANCE NO. 02-23 - REQUEST FOR FUTURE LAND<br>JSE MAP AMENDMENT- 2401, 2409, 2421, 2431 CREIGHTON ROAD<br>ND 6880 TIPPIN AVENUE                                                     |                               |  |  |  |
|      | Recommendation: | That City Council adopt Proposed Ordinance No. 02-23 on se<br>reading:                                                                                                                          | econd                         |  |  |  |
|      | Sponsors:       | AN ORDINANCE AMENDING THE COMPREHENSIVE PLAI<br>FUTURE LAND USE MAP OF THE CITY OF PENSACOLA, I<br>PROVIDING FOR SEVERABILITY; REPEALING CLAUSE;<br>PROVIDING AN EFFECTIVE DATE.<br>D.C. Reeves |                               |  |  |  |
|      | Attachments:    | Proposed Ordinance No. 02-23                                                                                                                                                                    |                               |  |  |  |
|      |                 | Planning Board Rezoning Application                                                                                                                                                             |                               |  |  |  |
|      |                 | Planning Board Minutes January 10 2023 - DRAFT                                                                                                                                                  |                               |  |  |  |
|      |                 | <u>FLUM Map 2023</u>                                                                                                                                                                            |                               |  |  |  |
|      |                 |                                                                                                                                                                                                 |                               |  |  |  |

- 13.03-23PROPOSED ORDINANCE NO. 03-23 REQUEST FOR ZONING MAP<br/>AMENDMENT 2401, 2409, 2421, 2431 CREIGHTON ROAD AND 6880<br/>TIPPIN AVENUE
  - *Recommendation:* That City Council adopt Proposed Ordinance No. 03-23 on second reading.