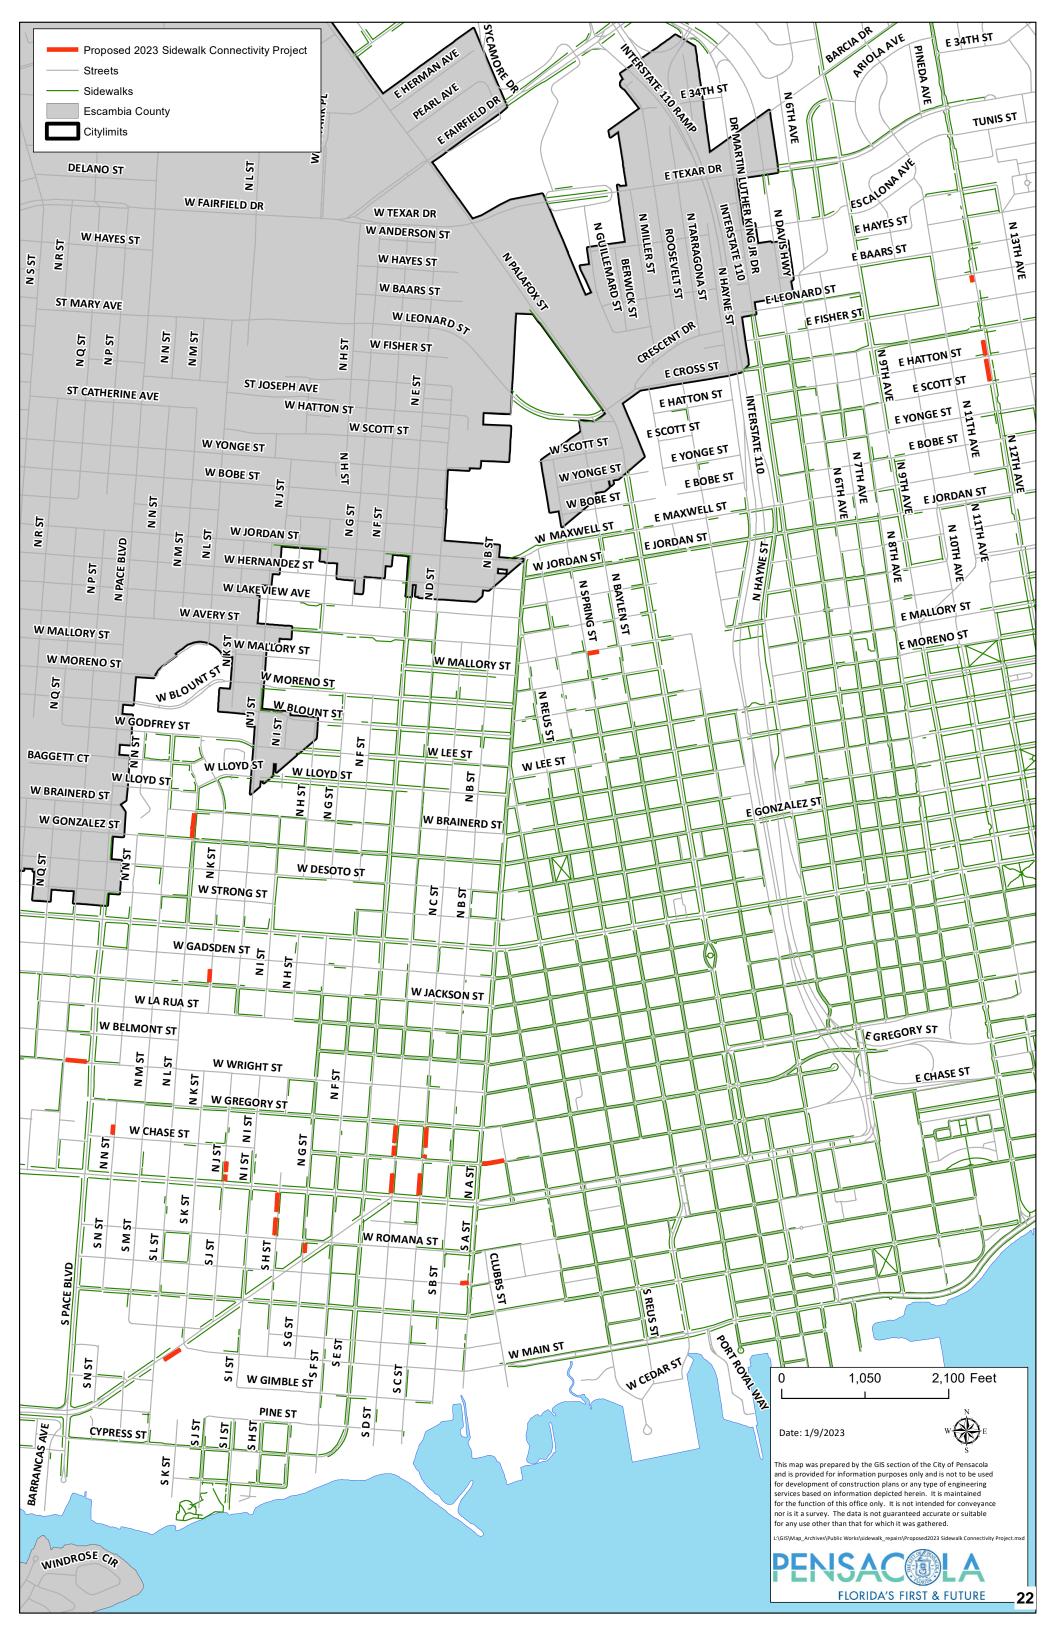

#### 3. 23-00205 AWARD OF BID # 23-007 2023 SIDEWALK CONNECTIVITY PROJECT

Recommendation: That City Council award the contract for Bid # 23-007, 2023 Sidewalk Connectivity Project to Site & Utility, LLC of Pensacola, Florida, the lowest and best responsible bidder, for a base price of \$182,378.00, 10% contingency in the amount of \$18,238.00 for the total plus contract price of \$200,616.00. Further, that City Council authorize the Mayor to take the actions necessary to execute and administer the contract and complete the work, consistent with the bid, contracting documents, and the Mayor's Executive Powers as granted in the City Charter.

D.C. Reeves Sponsors:

Attachments: **Bid Tabulation** Final Vendor Reference List Map

DISCRETIONARY FUNDING ALLOCATION - CITY COUNCIL VICE 4. 23-00178 **PRESIDENT CASEY JONES - DISTRICT 3** 

Recommendation: That City Council approve funding of \$1,000 for Bluffline, Inc. from the City Council Discretionary Funds for District 3.

#### SUMMARY:

The purpose of this project is to provide continued ADA-compliant sidewalk connectivity and improve walkability throughout the City. The City website contains the City-wide ADA sidewalk survey. Within this survey, areas in which there were "gaps" in the sidewalk were identified. This lack of connectivity creates a hindrance for both our disabled pedestrians as well as our able-bodied pedestrians alike. This project has identified those "gaps" in the sidewalks and will fill them in with new sidewalks. The map depicting the gaps to be addressed in this project is attached to this item.

#### ATTACHMENTS:

- 1) Bid Tabulation
- 2) Final Vendor Reference List
- 3) Map