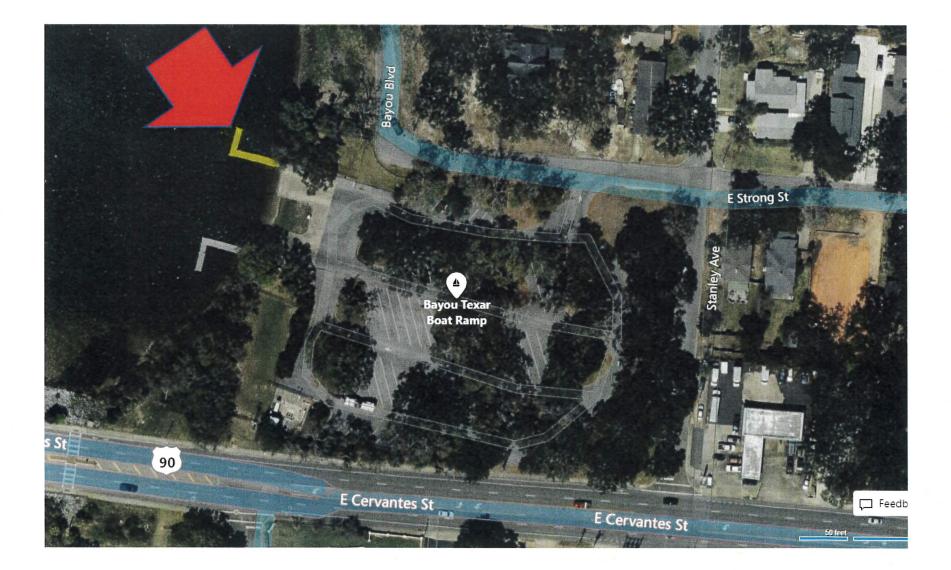

#### ATTACHMENTS:

- 1) Bid No. 23-012 Tabulation of Bids
- 2) Bid No. Scope of Work
- 3) Bayou Texar Boat Ramp Location Map

#### SCOPE OF WORK BAYOU TEXAR BOAT RAMP 2700 Cervantes Street Pensacola, Florida

- Remove and dispose of existing walkways, benches, decking, stringers, and crossmembers. Retrieve used sheet pile from the water and re-use.
- Re-use existing pilings sheet pile wall. Any new sheet piling required is considered part of the scope.
- Install new white cone piling caps and white rub strips or rubber boat bumpers.
- Replace inside stringers and blocking with 2"x 8" pressure-treated lumber 12" on center.
- Install Stainless Steel hurricane clips. 304 stainless.
- Install 5/4" x 6" (MoistureShield, Timer Tech or equivalent) composite decking with 2.5" stainless-steel deck screws.
- Replace outer stringers with 2"x10" pressure treated lumber. Installed with (2) <sup>3</sup>/<sub>4</sub>"
   Stainless Steel bolts and washers per piling.
- Walkways will start at the top of the concrete ramp. New pilings will be installed every 6' down the ramp edge to prevent vehicle damage to the walkways.
- Replace handrails in kind with 4"x4" posts and composite rail (MoistureShield, Timer Tech or equivalent) secured with Stainless steel fasteners.
- Contractor to furnish all labor, materials, and equipment to complete work
- Contractor is to provide a one-year warranty on all workmanship.
- Obtain a certificate of proof of liability insurance (\$1,000,000) and workers' compensation with the City of Pensacola named additional insured as a certificate holder. (See detailed requirements.)
- Contractor is responsible for all necessary permits as required by City, State, and Federal mandates.

#### Work must be completed by May 1st, 2023.