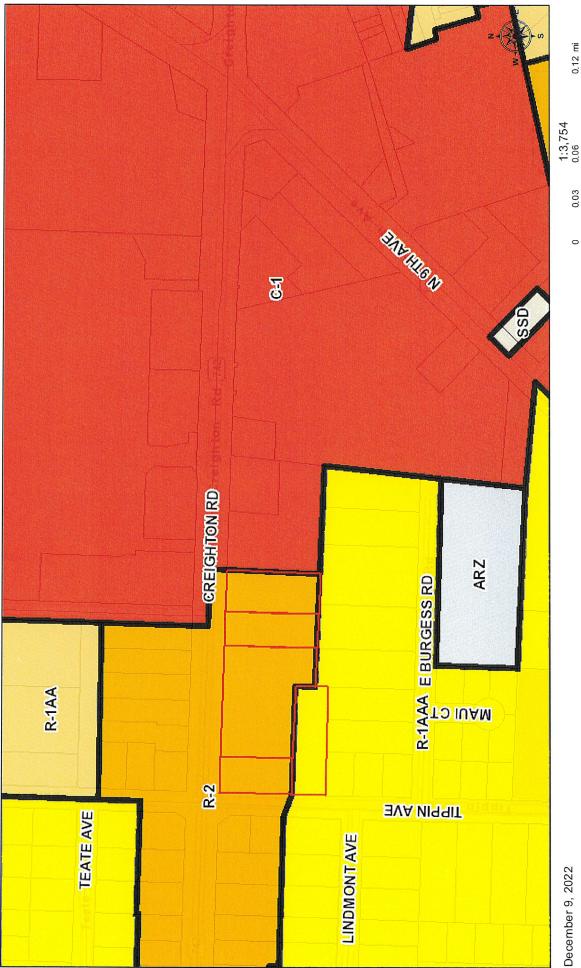

| Agen | ida Conference  | Agenda                                                                                                                                                                                          | March 6, 2023                 |  |  |  |
|------|-----------------|-------------------------------------------------------------------------------------------------------------------------------------------------------------------------------------------------|-------------------------------|--|--|--|
| 11.  |                 | SUPPLEMENTAL BUDGET RESOLUTION NO. 2023-005 - SHA<br>/ICROMOBILITY PROGRAM PERMIT FEES                                                                                                          | ARED                          |  |  |  |
|      | Recommendation: | That City Council adopt Supplemental Budget 2023-005.                                                                                                                                           | Resolution No.                |  |  |  |
|      | Sponsors:       | A RESOLUTION AUTHORIZING AND MAKING F<br>APPROPRIATIONS FOR THE FISCAL YEAR ENDIN<br>30, 2023, PROVIDING FOR AN EFFECTIVE DATE.<br>D.C. Reeves                                                  | REVISIONS AND<br>NG SEPTEMBER |  |  |  |
|      | Attachments:    | Supplemental Budget Resolution No. 2023-005                                                                                                                                                     |                               |  |  |  |
|      |                 | Supplemental Budget Explanation No. 2023-005                                                                                                                                                    |                               |  |  |  |
| 12.  | L               | PROPOSED ORDINANCE NO. 02-23 - REQUEST FOR FUTURE LAND<br>JSE MAP AMENDMENT- 2401, 2409, 2421, 2431 CREIGHTON ROAD<br>ND 6880 TIPPIN AVENUE                                                     |                               |  |  |  |
|      | Recommendation: | That City Council adopt Proposed Ordinance No. 02-23 on se<br>reading:                                                                                                                          | econd                         |  |  |  |
|      | Sponsors:       | AN ORDINANCE AMENDING THE COMPREHENSIVE PLAI<br>FUTURE LAND USE MAP OF THE CITY OF PENSACOLA, I<br>PROVIDING FOR SEVERABILITY; REPEALING CLAUSE;<br>PROVIDING AN EFFECTIVE DATE.<br>D.C. Reeves |                               |  |  |  |
|      | Attachments:    | Proposed Ordinance No. 02-23                                                                                                                                                                    |                               |  |  |  |
|      |                 | Planning Board Rezoning Application                                                                                                                                                             |                               |  |  |  |
|      |                 | Planning Board Minutes January 10 2023 - DRAFT                                                                                                                                                  |                               |  |  |  |
|      |                 | <u>FLUM Map 2023</u>                                                                                                                                                                            |                               |  |  |  |
|      |                 |                                                                                                                                                                                                 |                               |  |  |  |

- 13.03-23PROPOSED ORDINANCE NO. 03-23 REQUEST FOR ZONING MAP<br/>AMENDMENT 2401, 2409, 2421, 2431 CREIGHTON ROAD AND 6880<br/>TIPPIN AVENUE
  - *Recommendation:* That City Council adopt Proposed Ordinance No. 03-23 on second reading.

AN ORDINANCE AMENDING THE ZONING CLASIFICATION FOR CERTAIN PROPERTY PURSUANT AND CONSISTENT TO WITH THE COMPREHENSIVE PLAN OF THE CITY OF PENSACOLA, FLORIDA; AMENDING THE ZONING MAP OF THE CITY OF PENSACOLA; REPEALING CLAUSE AND EFFECTIVE DATE.

Sponsors: D.C. Reeves

Attachments:Proposed Ordinance No. 03-23Planning Board Rezoning ApplicationPlanning Board Minutes January 10 2023 - DRAFTZoning Map 2023