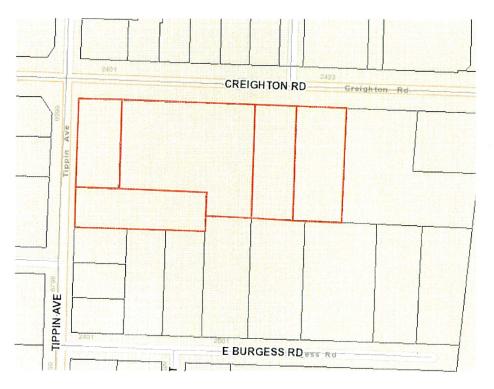

| Agen | ida Conference  | Agenda                                                                                                                                                                                          | March 6, 2023                 |  |  |  |
|------|-----------------|-------------------------------------------------------------------------------------------------------------------------------------------------------------------------------------------------|-------------------------------|--|--|--|
| 11.  |                 | SUPPLEMENTAL BUDGET RESOLUTION NO. 2023-005 - SHA<br>/ICROMOBILITY PROGRAM PERMIT FEES                                                                                                          | ARED                          |  |  |  |
|      | Recommendation: | That City Council adopt Supplemental Budget 2023-005.                                                                                                                                           | Resolution No.                |  |  |  |
|      | Sponsors:       | A RESOLUTION AUTHORIZING AND MAKING F<br>APPROPRIATIONS FOR THE FISCAL YEAR ENDIN<br>30, 2023, PROVIDING FOR AN EFFECTIVE DATE.<br>D.C. Reeves                                                  | REVISIONS AND<br>NG SEPTEMBER |  |  |  |
|      | Attachments:    | Supplemental Budget Resolution No. 2023-005                                                                                                                                                     |                               |  |  |  |
|      |                 | Supplemental Budget Explanation No. 2023-005                                                                                                                                                    |                               |  |  |  |
| 12.  | L               | PROPOSED ORDINANCE NO. 02-23 - REQUEST FOR FUTURE LAND<br>JSE MAP AMENDMENT- 2401, 2409, 2421, 2431 CREIGHTON ROAD<br>ND 6880 TIPPIN AVENUE                                                     |                               |  |  |  |
|      | Recommendation: | That City Council adopt Proposed Ordinance No. 02-23 on se<br>reading:                                                                                                                          | econd                         |  |  |  |
|      | Sponsors:       | AN ORDINANCE AMENDING THE COMPREHENSIVE PLAI<br>FUTURE LAND USE MAP OF THE CITY OF PENSACOLA, I<br>PROVIDING FOR SEVERABILITY; REPEALING CLAUSE;<br>PROVIDING AN EFFECTIVE DATE.<br>D.C. Reeves |                               |  |  |  |
|      | Attachments:    | Proposed Ordinance No. 02-23                                                                                                                                                                    |                               |  |  |  |
|      |                 | Planning Board Rezoning Application                                                                                                                                                             |                               |  |  |  |
|      |                 | Planning Board Minutes January 10 2023 - DRAFT                                                                                                                                                  |                               |  |  |  |
|      |                 | <u>FLUM Map 2023</u>                                                                                                                                                                            |                               |  |  |  |
|      |                 |                                                                                                                                                                                                 |                               |  |  |  |

- 13.03-23PROPOSED ORDINANCE NO. 03-23 REQUEST FOR ZONING MAP<br/>AMENDMENT 2401, 2409, 2421, 2431 CREIGHTON ROAD AND 6880<br/>TIPPIN AVENUE
  - *Recommendation:* That City Council adopt Proposed Ordinance No. 03-23 on second reading.

AN ORDINANCE AMENDING THE ZONING CLASIFICATION FOR CERTAIN PROPERTY PURSUANT AND CONSISTENT TO WITH THE COMPREHENSIVE PLAN OF THE CITY OF PENSACOLA, FLORIDA; AMENDING THE ZONING MAP OF THE CITY OF PENSACOLA; REPEALING CLAUSE AND EFFECTIVE DATE.

Sponsors: D.C. Reeves

Attachments:Proposed Ordinance No. 03-23Planning Board Rezoning ApplicationPlanning Board Minutes January 10 2023 - DRAFTZoning Map 2023