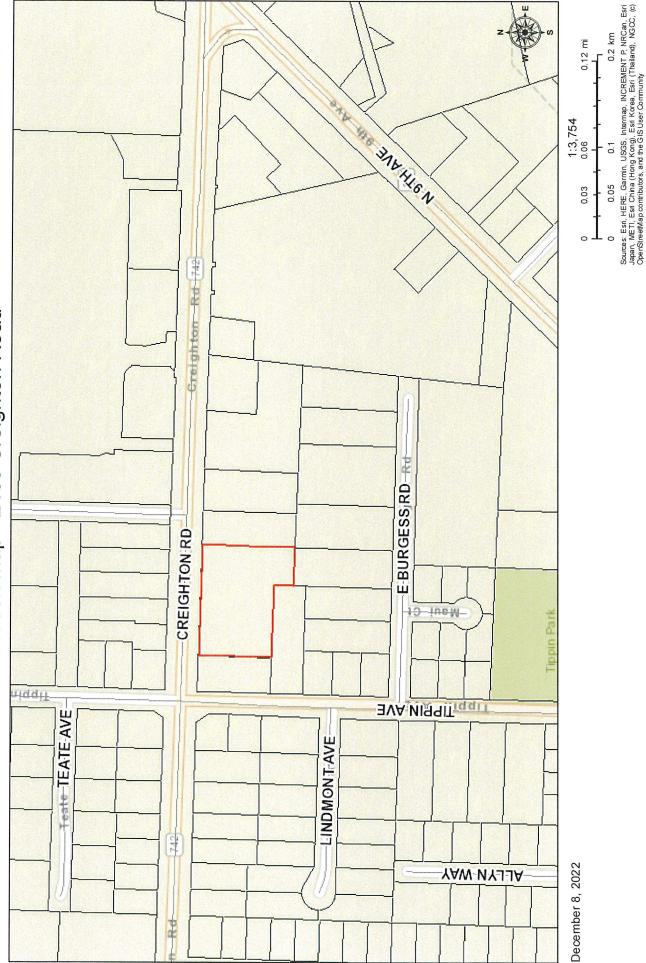

| Agen | ida Conference  | Agenda                                                                                                                                                                                          | March 6, 2023                 |  |  |  |
|------|-----------------|-------------------------------------------------------------------------------------------------------------------------------------------------------------------------------------------------|-------------------------------|--|--|--|
| 11.  |                 | SUPPLEMENTAL BUDGET RESOLUTION NO. 2023-005 - SHA<br>/ICROMOBILITY PROGRAM PERMIT FEES                                                                                                          | ARED                          |  |  |  |
|      | Recommendation: | That City Council adopt Supplemental Budget 2023-005.                                                                                                                                           | Resolution No.                |  |  |  |
|      | Sponsors:       | A RESOLUTION AUTHORIZING AND MAKING F<br>APPROPRIATIONS FOR THE FISCAL YEAR ENDIN<br>30, 2023, PROVIDING FOR AN EFFECTIVE DATE.<br>D.C. Reeves                                                  | REVISIONS AND<br>NG SEPTEMBER |  |  |  |
|      | Attachments:    | Supplemental Budget Resolution No. 2023-005                                                                                                                                                     |                               |  |  |  |
|      |                 | Supplemental Budget Explanation No. 2023-005                                                                                                                                                    |                               |  |  |  |
| 12.  | L               | PROPOSED ORDINANCE NO. 02-23 - REQUEST FOR FUTURE LAND<br>JSE MAP AMENDMENT- 2401, 2409, 2421, 2431 CREIGHTON ROAD<br>ND 6880 TIPPIN AVENUE                                                     |                               |  |  |  |
|      | Recommendation: | That City Council adopt Proposed Ordinance No. 02-23 on se<br>reading:                                                                                                                          | econd                         |  |  |  |
|      | Sponsors:       | AN ORDINANCE AMENDING THE COMPREHENSIVE PLAI<br>FUTURE LAND USE MAP OF THE CITY OF PENSACOLA, I<br>PROVIDING FOR SEVERABILITY; REPEALING CLAUSE;<br>PROVIDING AN EFFECTIVE DATE.<br>D.C. Reeves |                               |  |  |  |
|      | Attachments:    | Proposed Ordinance No. 02-23                                                                                                                                                                    |                               |  |  |  |
|      |                 | Planning Board Rezoning Application                                                                                                                                                             |                               |  |  |  |
|      |                 | Planning Board Minutes January 10 2023 - DRAFT                                                                                                                                                  |                               |  |  |  |
|      |                 | <u>FLUM Map 2023</u>                                                                                                                                                                            |                               |  |  |  |
|      |                 |                                                                                                                                                                                                 |                               |  |  |  |

- 13.03-23PROPOSED ORDINANCE NO. 03-23 REQUEST FOR ZONING MAP<br/>AMENDMENT 2401, 2409, 2421, 2431 CREIGHTON ROAD AND 6880<br/>TIPPIN AVENUE
  - *Recommendation:* That City Council adopt Proposed Ordinance No. 03-23 on second reading.