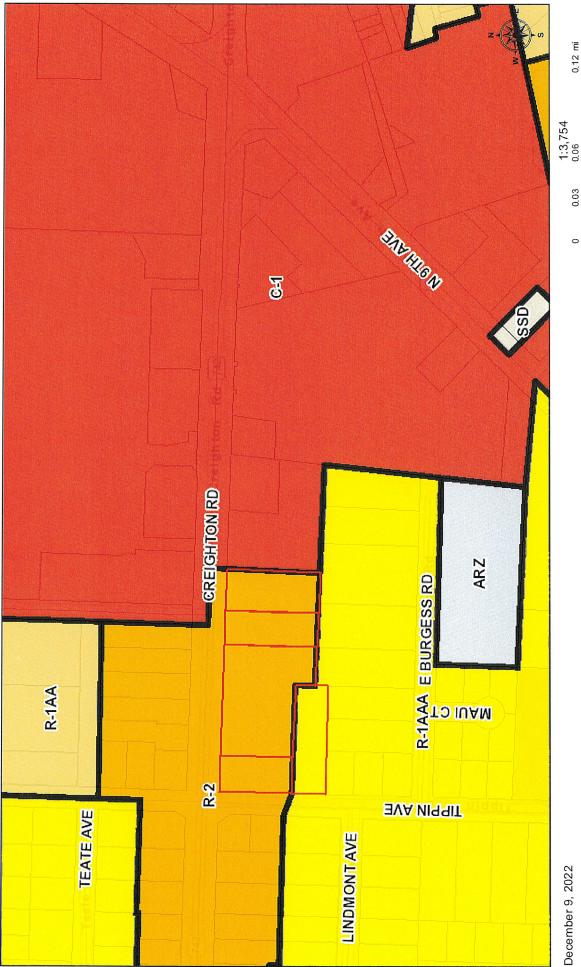

| Agen | ida Conference  | Agenda                                                                                                                                                                                          | March 6, 2023                 |  |  |  |
|------|-----------------|-------------------------------------------------------------------------------------------------------------------------------------------------------------------------------------------------|-------------------------------|--|--|--|
| 11.  |                 | SUPPLEMENTAL BUDGET RESOLUTION NO. 2023-005 - SHA<br>/ICROMOBILITY PROGRAM PERMIT FEES                                                                                                          | ARED                          |  |  |  |
|      | Recommendation: | That City Council adopt Supplemental Budget 2023-005.                                                                                                                                           | Resolution No.                |  |  |  |
|      | Sponsors:       | A RESOLUTION AUTHORIZING AND MAKING F<br>APPROPRIATIONS FOR THE FISCAL YEAR ENDIN<br>30, 2023, PROVIDING FOR AN EFFECTIVE DATE.<br>D.C. Reeves                                                  | REVISIONS AND<br>NG SEPTEMBER |  |  |  |
|      | Attachments:    | Supplemental Budget Resolution No. 2023-005                                                                                                                                                     |                               |  |  |  |
|      |                 | Supplemental Budget Explanation No. 2023-005                                                                                                                                                    |                               |  |  |  |
| 12.  | L               | PROPOSED ORDINANCE NO. 02-23 - REQUEST FOR FUTURE LAND<br>JSE MAP AMENDMENT- 2401, 2409, 2421, 2431 CREIGHTON ROAD<br>ND 6880 TIPPIN AVENUE                                                     |                               |  |  |  |
|      | Recommendation: | That City Council adopt Proposed Ordinance No. 02-23 on se<br>reading:                                                                                                                          | econd                         |  |  |  |
|      | Sponsors:       | AN ORDINANCE AMENDING THE COMPREHENSIVE PLAI<br>FUTURE LAND USE MAP OF THE CITY OF PENSACOLA, I<br>PROVIDING FOR SEVERABILITY; REPEALING CLAUSE;<br>PROVIDING AN EFFECTIVE DATE.<br>D.C. Reeves |                               |  |  |  |
|      | Attachments:    | Proposed Ordinance No. 02-23                                                                                                                                                                    |                               |  |  |  |
|      |                 | Planning Board Rezoning Application                                                                                                                                                             |                               |  |  |  |
|      |                 | Planning Board Minutes January 10 2023 - DRAFT                                                                                                                                                  |                               |  |  |  |
|      |                 | <u>FLUM Map 2023</u>                                                                                                                                                                            |                               |  |  |  |
|      |                 |                                                                                                                                                                                                 |                               |  |  |  |

- 13.03-23PROPOSED ORDINANCE NO. 03-23 REQUEST FOR ZONING MAP<br/>AMENDMENT 2401, 2409, 2421, 2431 CREIGHTON ROAD AND 6880<br/>TIPPIN AVENUE
  - *Recommendation:* That City Council adopt Proposed Ordinance No. 03-23 on second reading.