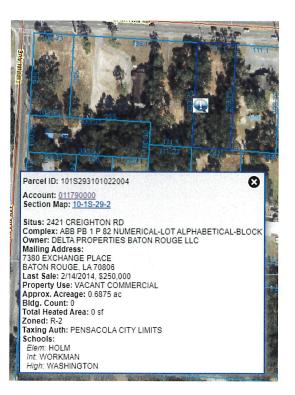

| Agen | ida Conference  | Agenda                                                                                                                                                                                          | March 6, 2023                 |  |  |  |
|------|-----------------|-------------------------------------------------------------------------------------------------------------------------------------------------------------------------------------------------|-------------------------------|--|--|--|
| 11.  |                 | SUPPLEMENTAL BUDGET RESOLUTION NO. 2023-005 - SHA<br>/ICROMOBILITY PROGRAM PERMIT FEES                                                                                                          | ARED                          |  |  |  |
|      | Recommendation: | That City Council adopt Supplemental Budget 2023-005.                                                                                                                                           | Resolution No.                |  |  |  |
|      | Sponsors:       | A RESOLUTION AUTHORIZING AND MAKING F<br>APPROPRIATIONS FOR THE FISCAL YEAR ENDIN<br>30, 2023, PROVIDING FOR AN EFFECTIVE DATE.<br>D.C. Reeves                                                  | REVISIONS AND<br>NG SEPTEMBER |  |  |  |
|      | Attachments:    | Supplemental Budget Resolution No. 2023-005                                                                                                                                                     |                               |  |  |  |
|      |                 | Supplemental Budget Explanation No. 2023-005                                                                                                                                                    |                               |  |  |  |
| 12.  | L               | PROPOSED ORDINANCE NO. 02-23 - REQUEST FOR FUTURE LAND<br>JSE MAP AMENDMENT- 2401, 2409, 2421, 2431 CREIGHTON ROAD<br>ND 6880 TIPPIN AVENUE                                                     |                               |  |  |  |
|      | Recommendation: | That City Council adopt Proposed Ordinance No. 02-23 on se<br>reading:                                                                                                                          | econd                         |  |  |  |
|      | Sponsors:       | AN ORDINANCE AMENDING THE COMPREHENSIVE PLAI<br>FUTURE LAND USE MAP OF THE CITY OF PENSACOLA, I<br>PROVIDING FOR SEVERABILITY; REPEALING CLAUSE;<br>PROVIDING AN EFFECTIVE DATE.<br>D.C. Reeves |                               |  |  |  |
|      | Attachments:    | Proposed Ordinance No. 02-23                                                                                                                                                                    |                               |  |  |  |
|      |                 | Planning Board Rezoning Application                                                                                                                                                             |                               |  |  |  |
|      |                 | Planning Board Minutes January 10 2023 - DRAFT                                                                                                                                                  |                               |  |  |  |
|      |                 | <u>FLUM Map 2023</u>                                                                                                                                                                            |                               |  |  |  |
|      |                 |                                                                                                                                                                                                 |                               |  |  |  |

- 13.03-23PROPOSED ORDINANCE NO. 03-23 REQUEST FOR ZONING MAP<br/>AMENDMENT 2401, 2409, 2421, 2431 CREIGHTON ROAD AND 6880<br/>TIPPIN AVENUE
  - *Recommendation:* That City Council adopt Proposed Ordinance No. 03-23 on second reading.