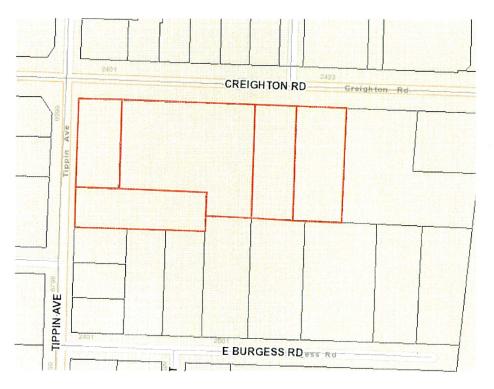

| Agen | ida Conference  | Agenda                                                                                                                                                                                          | March 6, 2023                 |  |  |  |
|------|-----------------|-------------------------------------------------------------------------------------------------------------------------------------------------------------------------------------------------|-------------------------------|--|--|--|
| 11.  |                 | SUPPLEMENTAL BUDGET RESOLUTION NO. 2023-005 - SHA<br>/ICROMOBILITY PROGRAM PERMIT FEES                                                                                                          | ARED                          |  |  |  |
|      | Recommendation: | That City Council adopt Supplemental Budget 2023-005.                                                                                                                                           | Resolution No.                |  |  |  |
|      | Sponsors:       | A RESOLUTION AUTHORIZING AND MAKING F<br>APPROPRIATIONS FOR THE FISCAL YEAR ENDIN<br>30, 2023, PROVIDING FOR AN EFFECTIVE DATE.<br>D.C. Reeves                                                  | REVISIONS AND<br>NG SEPTEMBER |  |  |  |
|      | Attachments:    | Supplemental Budget Resolution No. 2023-005                                                                                                                                                     |                               |  |  |  |
|      |                 | Supplemental Budget Explanation No. 2023-005                                                                                                                                                    |                               |  |  |  |
| 12.  | L               | PROPOSED ORDINANCE NO. 02-23 - REQUEST FOR FUTURE LAND<br>JSE MAP AMENDMENT- 2401, 2409, 2421, 2431 CREIGHTON ROAD<br>ND 6880 TIPPIN AVENUE                                                     |                               |  |  |  |
|      | Recommendation: | That City Council adopt Proposed Ordinance No. 02-23 on se<br>reading:                                                                                                                          | econd                         |  |  |  |
|      | Sponsors:       | AN ORDINANCE AMENDING THE COMPREHENSIVE PLAI<br>FUTURE LAND USE MAP OF THE CITY OF PENSACOLA, I<br>PROVIDING FOR SEVERABILITY; REPEALING CLAUSE;<br>PROVIDING AN EFFECTIVE DATE.<br>D.C. Reeves |                               |  |  |  |
|      | Attachments:    | Proposed Ordinance No. 02-23                                                                                                                                                                    |                               |  |  |  |
|      |                 | Planning Board Rezoning Application                                                                                                                                                             |                               |  |  |  |
|      |                 | Planning Board Minutes January 10 2023 - DRAFT                                                                                                                                                  |                               |  |  |  |
|      |                 | <u>FLUM Map 2023</u>                                                                                                                                                                            |                               |  |  |  |
|      |                 |                                                                                                                                                                                                 |                               |  |  |  |

- 13.03-23PROPOSED ORDINANCE NO. 03-23 REQUEST FOR ZONING MAP<br/>AMENDMENT 2401, 2409, 2421, 2431 CREIGHTON ROAD AND 6880<br/>TIPPIN AVENUE
  - *Recommendation:* That City Council adopt Proposed Ordinance No. 03-23 on second reading.