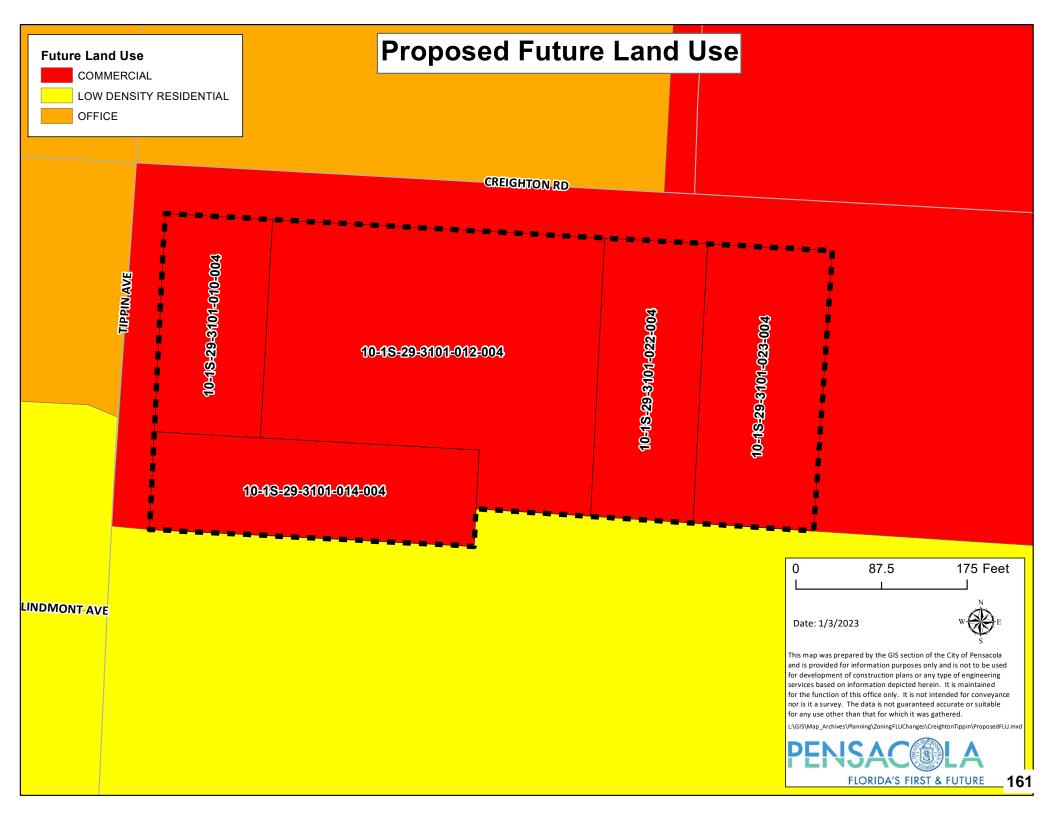

| Agen | ida Conference  | Agenda                                                                                                                                                                                          | March 6, 2023                 |  |  |  |
|------|-----------------|-------------------------------------------------------------------------------------------------------------------------------------------------------------------------------------------------|-------------------------------|--|--|--|
| 11.  |                 | SUPPLEMENTAL BUDGET RESOLUTION NO. 2023-005 - SHA<br>/ICROMOBILITY PROGRAM PERMIT FEES                                                                                                          | ARED                          |  |  |  |
|      | Recommendation: | That City Council adopt Supplemental Budget 2023-005.                                                                                                                                           | Resolution No.                |  |  |  |
|      | Sponsors:       | A RESOLUTION AUTHORIZING AND MAKING F<br>APPROPRIATIONS FOR THE FISCAL YEAR ENDIN<br>30, 2023, PROVIDING FOR AN EFFECTIVE DATE.<br>D.C. Reeves                                                  | REVISIONS AND<br>NG SEPTEMBER |  |  |  |
|      | Attachments:    | Supplemental Budget Resolution No. 2023-005                                                                                                                                                     |                               |  |  |  |
|      |                 | Supplemental Budget Explanation No. 2023-005                                                                                                                                                    |                               |  |  |  |
| 12.  | L               | PROPOSED ORDINANCE NO. 02-23 - REQUEST FOR FUTURE LAND<br>JSE MAP AMENDMENT- 2401, 2409, 2421, 2431 CREIGHTON ROAD<br>ND 6880 TIPPIN AVENUE                                                     |                               |  |  |  |
|      | Recommendation: | That City Council adopt Proposed Ordinance No. 02-23 on se<br>reading:                                                                                                                          | econd                         |  |  |  |
|      | Sponsors:       | AN ORDINANCE AMENDING THE COMPREHENSIVE PLAI<br>FUTURE LAND USE MAP OF THE CITY OF PENSACOLA, I<br>PROVIDING FOR SEVERABILITY; REPEALING CLAUSE;<br>PROVIDING AN EFFECTIVE DATE.<br>D.C. Reeves |                               |  |  |  |
|      | Attachments:    | Proposed Ordinance No. 02-23                                                                                                                                                                    |                               |  |  |  |
|      |                 | Planning Board Rezoning Application                                                                                                                                                             |                               |  |  |  |
|      |                 | Planning Board Minutes January 10 2023 - DRAFT                                                                                                                                                  |                               |  |  |  |
|      |                 | <u>FLUM Map 2023</u>                                                                                                                                                                            |                               |  |  |  |
|      |                 |                                                                                                                                                                                                 |                               |  |  |  |

- 13.03-23PROPOSED ORDINANCE NO. 03-23 REQUEST FOR ZONING MAP<br/>AMENDMENT 2401, 2409, 2421, 2431 CREIGHTON ROAD AND 6880<br/>TIPPIN AVENUE
  - *Recommendation:* That City Council adopt Proposed Ordinance No. 03-23 on second reading.

AN ORDINANCE AMENDING THE ZONING CLASIFICATION FOR CERTAIN PROPERTY PURSUANT AND CONSISTENT TO WITH THE COMPREHENSIVE PLAN OF THE CITY OF PENSACOLA, FLORIDA; AMENDING THE ZONING MAP OF THE CITY OF PENSACOLA; REPEALING CLAUSE AND EFFECTIVE DATE.

Sponsors: D.C. Reeves

Attachments:Proposed Ordinance No. 03-23Planning Board Rezoning ApplicationPlanning Board Minutes January 10 2023 - DRAFTZoning Map 2023