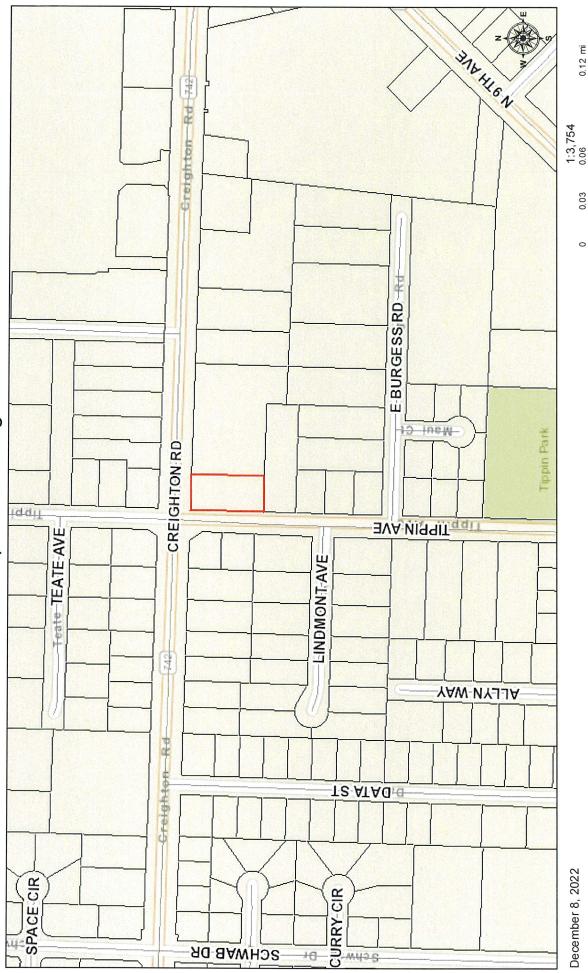

| Agen | ida Conference  | Agenda                                                                                                                                                                                          | March 6, 2023                 |  |  |  |
|------|-----------------|-------------------------------------------------------------------------------------------------------------------------------------------------------------------------------------------------|-------------------------------|--|--|--|
| 11.  |                 | SUPPLEMENTAL BUDGET RESOLUTION NO. 2023-005 - SHA<br>/ICROMOBILITY PROGRAM PERMIT FEES                                                                                                          | ARED                          |  |  |  |
|      | Recommendation: | That City Council adopt Supplemental Budget 2023-005.                                                                                                                                           | Resolution No.                |  |  |  |
|      | Sponsors:       | A RESOLUTION AUTHORIZING AND MAKING F<br>APPROPRIATIONS FOR THE FISCAL YEAR ENDIN<br>30, 2023, PROVIDING FOR AN EFFECTIVE DATE.<br>D.C. Reeves                                                  | REVISIONS AND<br>NG SEPTEMBER |  |  |  |
|      | Attachments:    | Supplemental Budget Resolution No. 2023-005                                                                                                                                                     |                               |  |  |  |
|      |                 | Supplemental Budget Explanation No. 2023-005                                                                                                                                                    |                               |  |  |  |
| 12.  | L               | PROPOSED ORDINANCE NO. 02-23 - REQUEST FOR FUTURE LAND<br>JSE MAP AMENDMENT- 2401, 2409, 2421, 2431 CREIGHTON ROAD<br>ND 6880 TIPPIN AVENUE                                                     |                               |  |  |  |
|      | Recommendation: | That City Council adopt Proposed Ordinance No. 02-23 on se<br>reading:                                                                                                                          | econd                         |  |  |  |
|      | Sponsors:       | AN ORDINANCE AMENDING THE COMPREHENSIVE PLAI<br>FUTURE LAND USE MAP OF THE CITY OF PENSACOLA, I<br>PROVIDING FOR SEVERABILITY; REPEALING CLAUSE;<br>PROVIDING AN EFFECTIVE DATE.<br>D.C. Reeves |                               |  |  |  |
|      | Attachments:    | Proposed Ordinance No. 02-23                                                                                                                                                                    |                               |  |  |  |
|      |                 | Planning Board Rezoning Application                                                                                                                                                             |                               |  |  |  |
|      |                 | Planning Board Minutes January 10 2023 - DRAFT                                                                                                                                                  |                               |  |  |  |
|      |                 | <u>FLUM Map 2023</u>                                                                                                                                                                            |                               |  |  |  |
|      |                 |                                                                                                                                                                                                 |                               |  |  |  |

- 13.03-23PROPOSED ORDINANCE NO. 03-23 REQUEST FOR ZONING MAP<br/>AMENDMENT 2401, 2409, 2421, 2431 CREIGHTON ROAD AND 6880<br/>TIPPIN AVENUE
  - *Recommendation:* That City Council adopt Proposed Ordinance No. 03-23 on second reading.