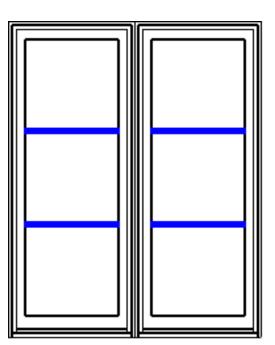

**REPLACEMENT WINDOW DRAWING PROVIDED BY MANUFACTURER** 

**EXISTING UPPER WINDOW TO BE REPLACED** (EXTERIOR VIEW)

EXISTING UPPER WINDOW TO BE REPLACED (INTERIOR VIEW)

| NEW UPPER REPLA | CEMENT WINDOW IN |
|-----------------|------------------|
| MANUFACTURER:   | JELD-WEN         |
| MODEL:          | SITELINE CLAD WO |
| FINISH:         | COCOA            |
| SIZE:           | TO MATCH EXISTIN |

### OOD w/ SIMULATED DIVIDED LITES

NFORMATION