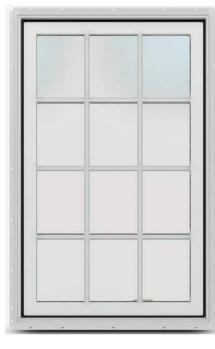

**REPLACEMENT WINDOW DRAWING PROVIDED BY MANUFACTURER** 

**EXISTING UPPER WINDOW TO BE REPLACED** (EXTERIOR VIEW)

EXISTING UPPER WINDOW TO BE REPLACED (INTERIOR VIEW)

| NEW UPPER REPLA | CEMENT WINDOW IN |
|-----------------|------------------|
| MANUFACTURER:   | JELD-WEN         |
| MODEL:          | SITELINE CLAD WO |
| FINISH:         | COCOA            |
| SIZE:           | TO MATCH EXISTIN |

### OOD w/ SIMULATED DIVIDED LITES

NFORMATION