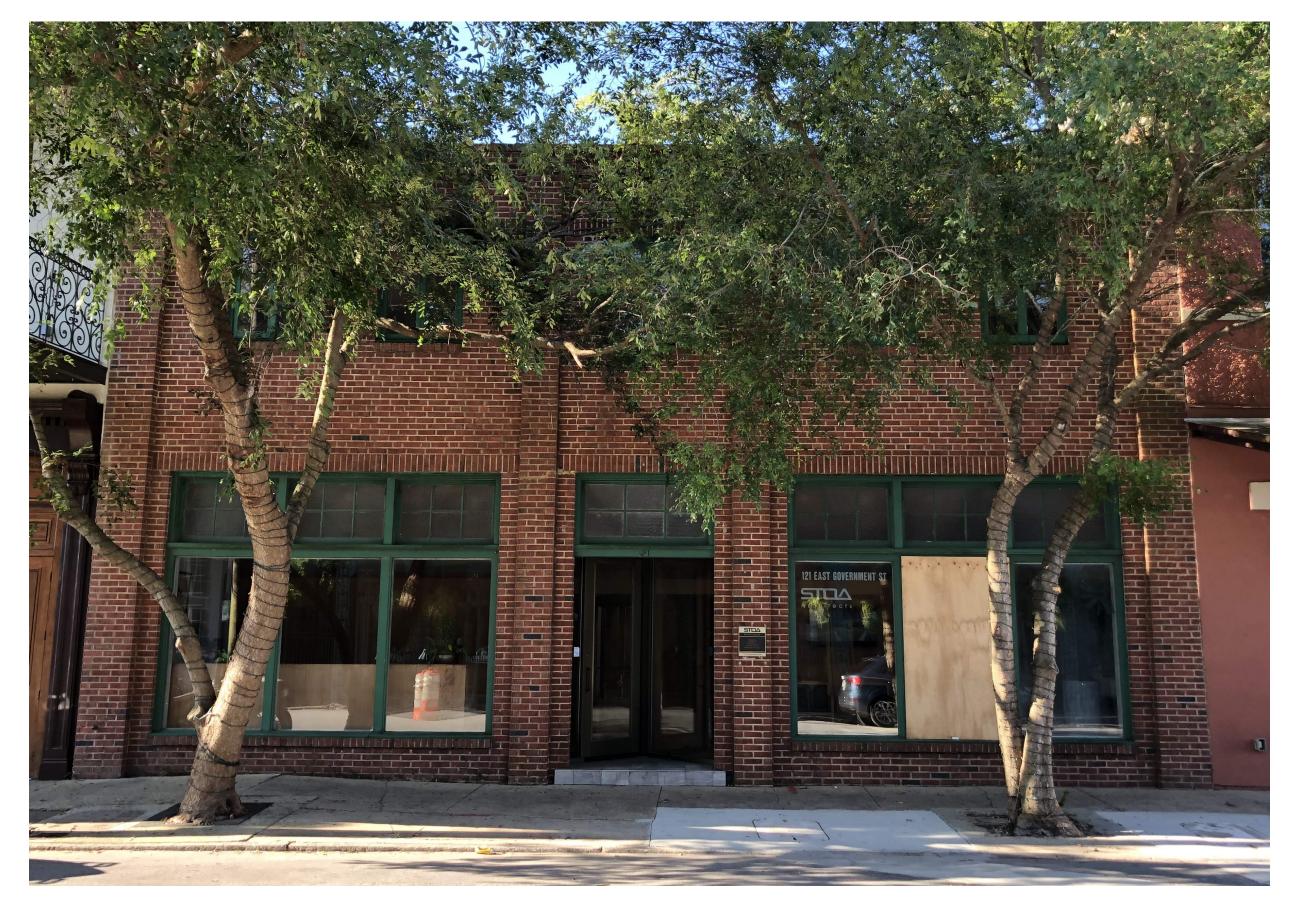

# 121 E. GOVERNMENT STREET UPPER WINDOW REPLACEMENT & TRIM COLOR CHANGE --EXISTING EXTERIOR ELEVATION--

121 E. GOVERNMENT STREET UPPER WINDOW REPLACEMENT & TRIM COLOR CHANGE --PROPOSED WORK--

### EXISTING UPPER WOOD WINDOW TO BE REPLACED, TYPICAL. (5 TOTAL)

EXISTING LOWER WOOD WINDOW TRIM TO BE REPAIRED. ALL WOOD TRIM AND WOOD WINDOWS TO BE RE-PAINTED NEW COLOR, TYPICAL

EXISTING GLAZING UNITS TO BE REPLACED. GLAZING TO MATCH EXISTING. ALL OTHER GLAZING TO REMAIN.