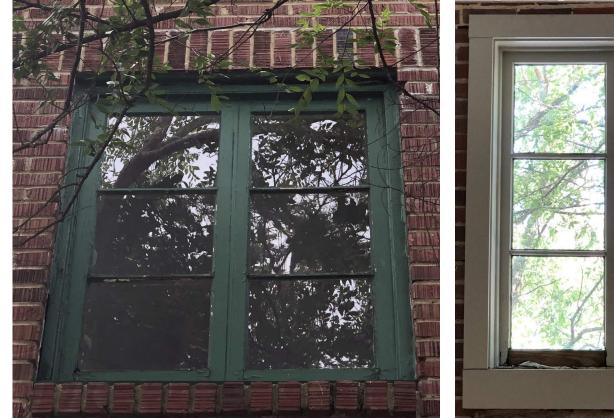

**REPLACEMENT WINDOW DRAWING PROVIDED BY MANUFACTURER** 

**EXISTING UPPER WINDOW TO BE REPLACED** (EXTERIOR VIEW)

EXISTING UPPER WINDOW TO BE REPLACED (INTERIOR VIEW)

| NEW UPPER REPLA | CEMENT WINDOW IN |
|-----------------|------------------|
| MANUFACTURER:   | JELD-WEN         |
| MODEL:          | SITELINE CLAD WO |
| FINISH:         | COCOA            |
| SIZE:           | TO MATCH EXISTIN |