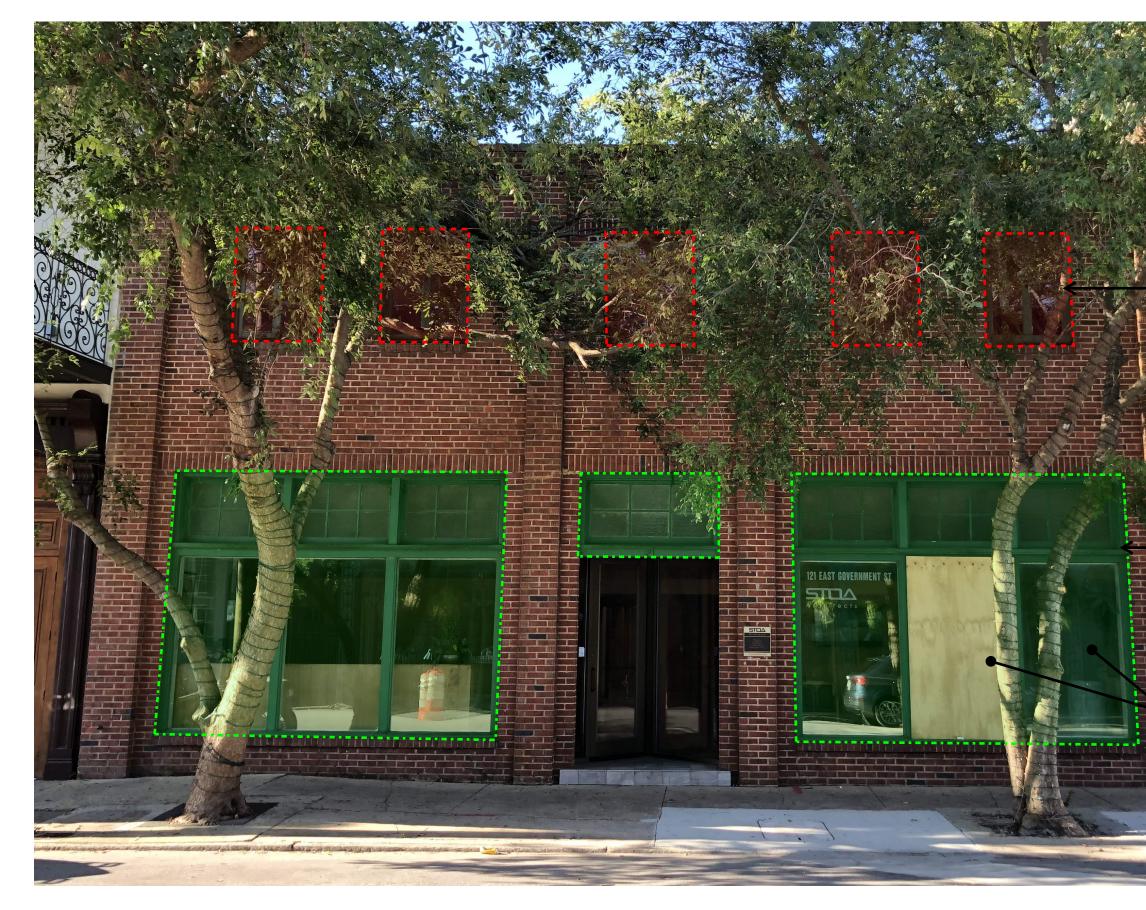

# 121 E. GOVERNMENT STREET UPPER WINDOW REPLACEMENT & TRIM COLOR CHANGE --EXISTING EXTERIOR ELEVATION--

121 E. GOVERNMENT STREET UPPER WINDOW REPLACEMENT & TRIM COLOR CHANGE --PROPOSED WORK--

### EXISTING UPPER WOOD WINDOW TO BE REPLACED, TYPICAL. (5 TOTAL)

EXISTING LOWER WOOD WINDOW TRIM TO BE REPAIRED. ALL WOOD TRIM AND WOOD WINDOWS TO BE RE-PAINTED NEW COLOR, TYPICAL

EXISTING GLAZING UNITS TO BE REPLACED. GLAZING TO MATCH EXISTING. ALL OTHER GLAZING TO REMAIN.