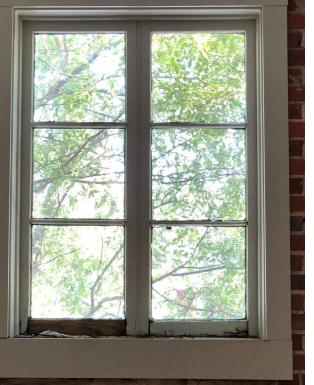

# 121 E. GOVERNMENT STREET UPPER WINDOW REPLACEMENT & TRIM COLOR CHANGE --EXISTING EXTERIOR ELEVATION--

121 E. GOVERNMENT STREET UPPER WINDOW REPLACEMENT & TRIM COLOR CHANGE --PROPOSED WORK--

### EXISTING UPPER WOOD WINDOW TO BE REPLACED, TYPICAL. (5 TOTAL)

EXISTING LOWER WOOD WINDOW TRIM TO BE REPAIRED. ALL WOOD TRIM AND WOOD WINDOWS TO BE RE-PAINTED NEW COLOR, TYPICAL

EXISTING GLAZING UNITS TO BE REPLACED. GLAZING TO MATCH EXISTING. ALL OTHER GLAZING TO REMAIN.