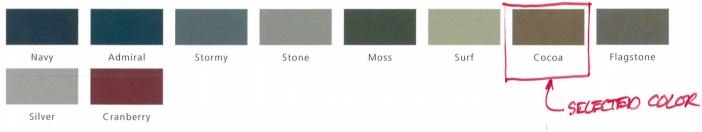

**REPLACEMENT WINDOW DRAWING PROVIDED BY MANUFACTURER** 

**EXISTING UPPER WINDOW TO BE REPLACED** (EXTERIOR VIEW)

EXISTING UPPER WINDOW TO BE REPLACED (INTERIOR VIEW)

| NEW UPPER REPLA | CEMENT WINDOW IN |
|-----------------|------------------|
| MANUFACTURER:   | JELD-WEN         |
| MODEL:          | SITELINE CLAD WO |
| FINISH:         | COCOA            |
| SIZE:           | TO MATCH EXISTIN |

#### NEW CLADDING COLORS