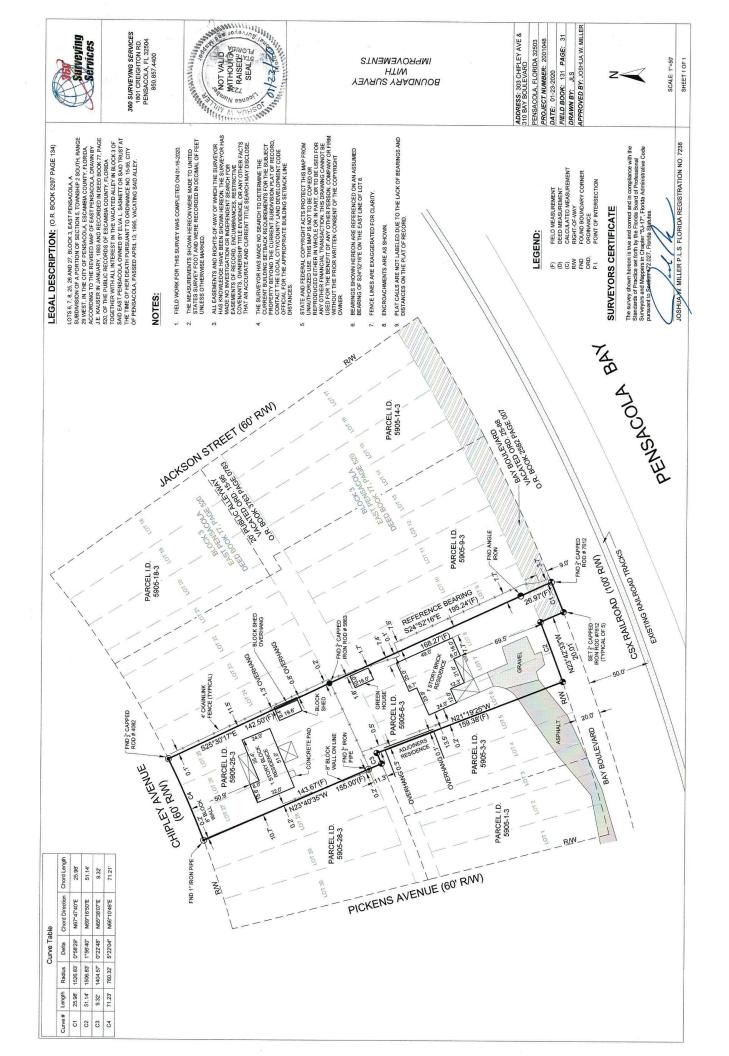

#### **BACKGROUND:**

The Planning Department received a request from Mary Catherine and Louis E. Harper III for a Vacation of Right-of-Way (ROW) of Bay Boulevard (a 20' right-of-way) on 310 Bay Boulevard (Lots 6, 7 and 8, Block 3, East Pensacola) and 306 Bay Boulevard (East half of Lot 3 and all of Lots 4 and 5). The applicant has stated the ROW is no longer needed as a public thoroughfare in that it does not provide access to any other public road or ROW and that it terminates on Lot 7, Block 3.

Accordingly, the following is the proposed legal description of the right-of-way to be vacated:

That portion of Bay Boulevard right-of-way which lies within twenty feet (20') of the East half of Lot 3, and Lots 4, 5, 6, and 7, Block 3, East Pensacola, a subdivision of a portion of Section 5, Township 2 South, Range 29 West, in the City of Pensacola, Escambia County, Florida, according to the Revised Map of East Pensacola, drawn by J.E. Kauser in January, 1893 and recorded in Deed Book 77, Page 520, of the Public Records of Escambia County, Florida.