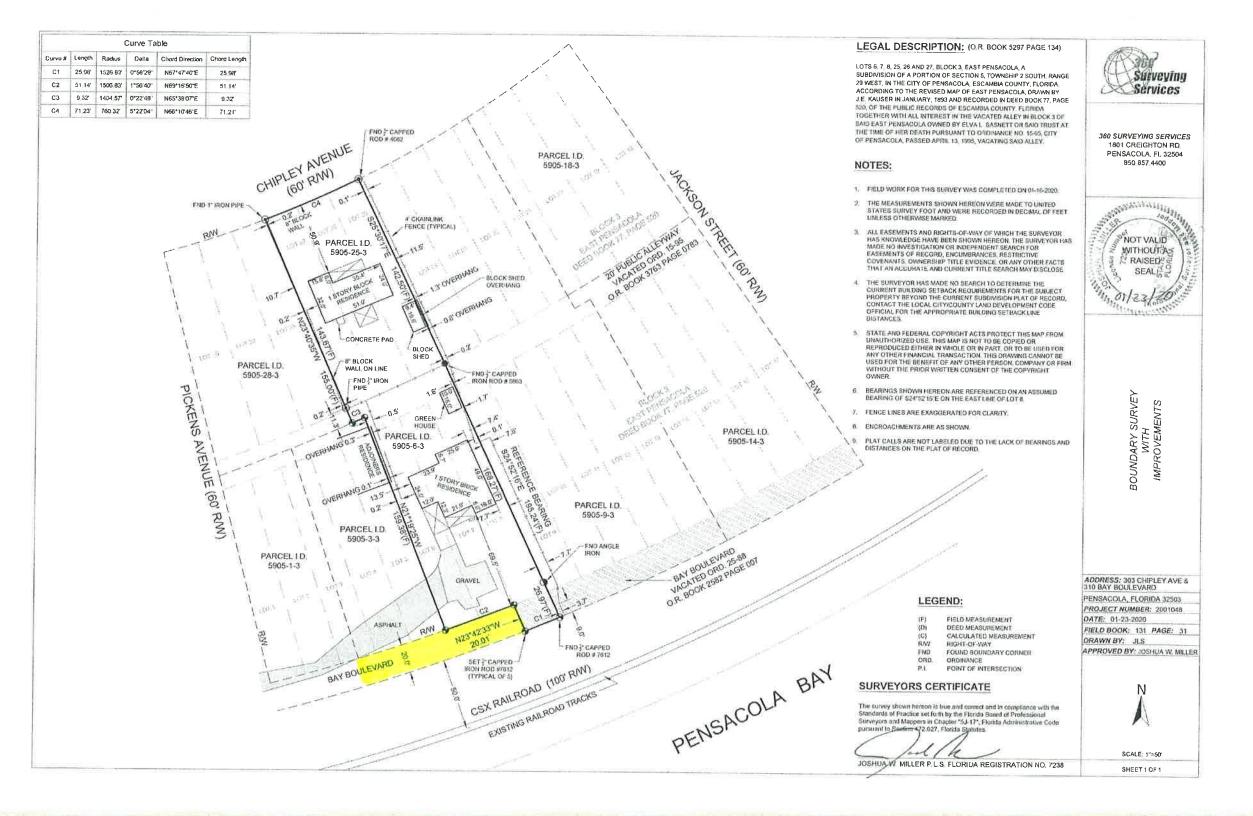

#### **BACKGROUND:**

The Planning Department received a request from Mary Catherine and Louis E. Harper III for a Vacation of Right-of-Way (ROW) of Bay Boulevard (a 20' right-of-way) on 310 Bay Boulevard (Lots 6, 7 and 8, Block 3, East Pensacola) and 306 Bay Boulevard (East half of Lot 3 and all of Lots 4 and 5). The applicant has stated the ROW is no longer needed as a public thoroughfare in that it does not provide access to any other public road or ROW and that it terminates on Lot 7, Block 3.

This request has been routed through the various City departments and utility providers and their comments are attached for your review.

Accordingly, the following is the proposed legal description of the right-of-way to be vacated:

That portion of Bay Boulevard right-of-way which lies within twenty feet (20') of the East half of Lot 3, and Lots 4, 5, 6, and 7, Block 3, East Pensacola, a subdivision of a portion of Section 5, Township 2 South, Range 29 West, in the City of Pensacola, Escambia County, Florida, according to the Revised Map of East Pensacola, drawn by J.E. Kauser in January, 1893 and recorded in Deed Book 77, Page 520, of the Public Records of Escambia County, Florida.