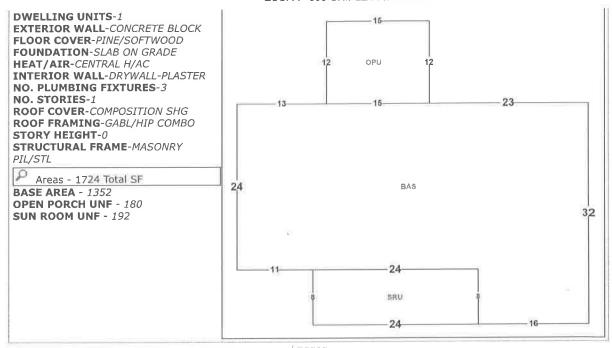

#### **BACKGROUND:**

The Planning Department received a request from Mary Catherine and Louis E. Harper III for a Vacation of Right-of-Way (ROW) of Bay Boulevard (a 20' right-of-way) on 310 Bay Boulevard (Lots 6, 7 and 8, Block 3, East Pensacola) and 306 Bay Boulevard (East half of Lot 3 and all of Lots 4 and 5). The applicant has stated the ROW is no longer needed as a public thoroughfare in that it does not provide access to any other public road or ROW and that it terminates on Lot 7, Block 3.

Accordingly, the following is the proposed legal description of the right-of-way to be vacated:

That portion of Bay Boulevard right-of-way which lies within twenty feet (20') of the East half of Lot 3, and Lots 4, 5, 6, and 7, Block 3, East Pensacola, a subdivision of a portion of Section 5, Township 2 South, Range 29 West, in the City of Pensacola, Escambia County, Florida, according to the Revised Map of East Pensacola, drawn by J.E. Kauser in January, 1893 and recorded in Deed Book 77, Page 520, of the Public Records of Escambia County, Florida.