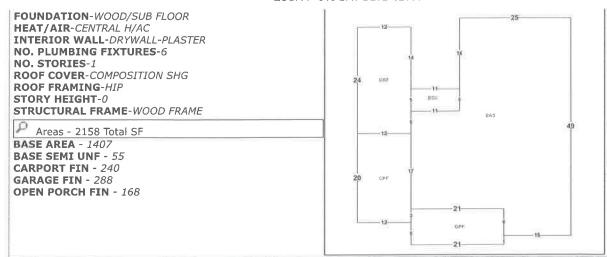

#### **BACKGROUND:**

The Planning Department received a request from Mary Catherine and Louis E. Harper III for a Vacation of Right-of-Way (ROW) of Bay Boulevard (a 20' right-of-way) on 310 Bay Boulevard (Lots 6, 7 and 8, Block 3, East Pensacola) and 306 Bay Boulevard (East half of Lot 3 and all of Lots 4 and 5). The applicant has stated the ROW is no longer needed as a public thoroughfare in that it does not provide access to any other public road or ROW and that it terminates on Lot 7, Block 3.

Accordingly, the following is the proposed legal description of the right-of-way to be vacated:

That portion of Bay Boulevard right-of-way which lies within twenty feet (20') of the East half of Lot 3, and Lots 4, 5, 6, and 7, Block 3, East Pensacola, a subdivision of a portion of Section 5, Township 2 South, Range 29 West, in the City of Pensacola, Escambia County, Florida, according to the Revised Map of East Pensacola, drawn by J.E. Kauser in January, 1893 and recorded in Deed Book 77, Page 520, of the Public Records of Escambia County, Florida.