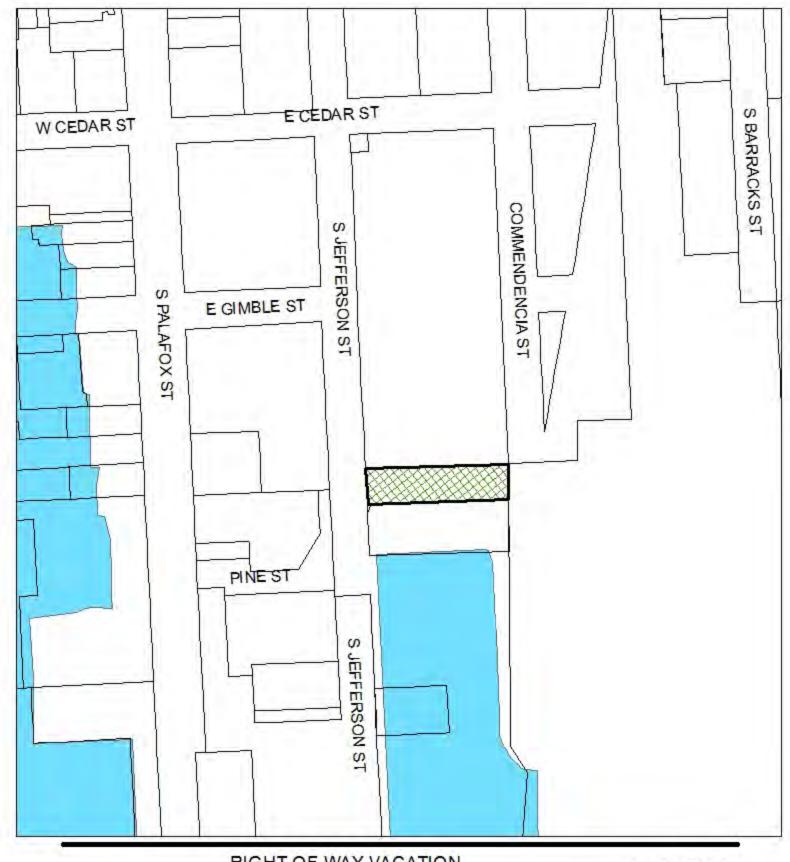

Sponsors: Ashton J. Hayward, III

Attachments: Supplemental Budget Resolution No. 17-26

Supplemental Budget Explanation No. 17-26

**34.** 29-17 PROPOSED ORDINANCE NO. 29-17 - VACATION OF

RIGHT-OF-WAY 700 BLOCK OF COMMENDENCIA STREET -

FERRY LANDING

**Recommendation:** That City Council adopt Proposed Ordinance No. 29-17 on second reading.

AN ORDINANCE CLOSING, ABANDONING AND VACATING A PORTION OF THE COMMENDENCIA STREET RIGHT OF WAY; IN PENSACOLA, ESCAMBIA COUNTY, STATE OF FLORIDA; REPEALING

CLAUSE; AND PROVIDING AN EFFECTIVE DATE.

Sponsors: Ashton J. Hayward, III

Attachments: <u>Proposed Ordinance No. 29-17</u>

Ferry Landing Site Plan, dated April 7, 2017

Map of Area to be Vacated - 700 Block of Commendencia Street