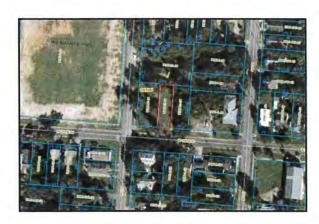

#### 27. 17-00448 DISPOSITION OF SURPLUS PROPERTY - WEST INTENDENCIA

Recommendation: That City Council approve the sale of West Intendencia Street, parcel

> identification number 000S009080014094, account number 153145000 to the highest and most responsible bidder, Charles Liberis Old City Developers, LLC, in the amount of \$20,000. Further that City Council authorize the Mayor to negotiate and execute all necessary documents related to the sale of the property. Finally, that 50 percent of the proceeds, after costs associated with

the final transaction, are allocated to the Housing Initiatives Fund.

Sponsors: Ashton J. Hayward, III

Attachments: Liberis Old City Developers Offer Letter - West Intendencia.pdf

Liberis Old City Developers Addendum - West Intendencia.pdf

GIS Map - West Intendencia.pdf Appraisal - West Intendencia.pdf SVN Bid Sheet - West Intendencia.pdf **28.** <u>17-38</u>

RESOLUTION NO. 17-38 - AUTHORIZING A FINANCING IN THE PRINCIPAL AMOUNT OF \$4,082,000 TO FINANCE ELIGIBLE CAPITAL PROJECTS IN THE COMMUNITY REDEVELOPMENT AGENCY'S WESTSIDE TAX INCREMENT FINANCING DISTRICT AND AUTHORIZING AN INTERLOCAL AGREEMENT BETWEEN THE CITY OF PENSACOLA AND THE COMMUNITY REDEVELOPMENT AGENCY RELATING TO SUCH FINANCING.