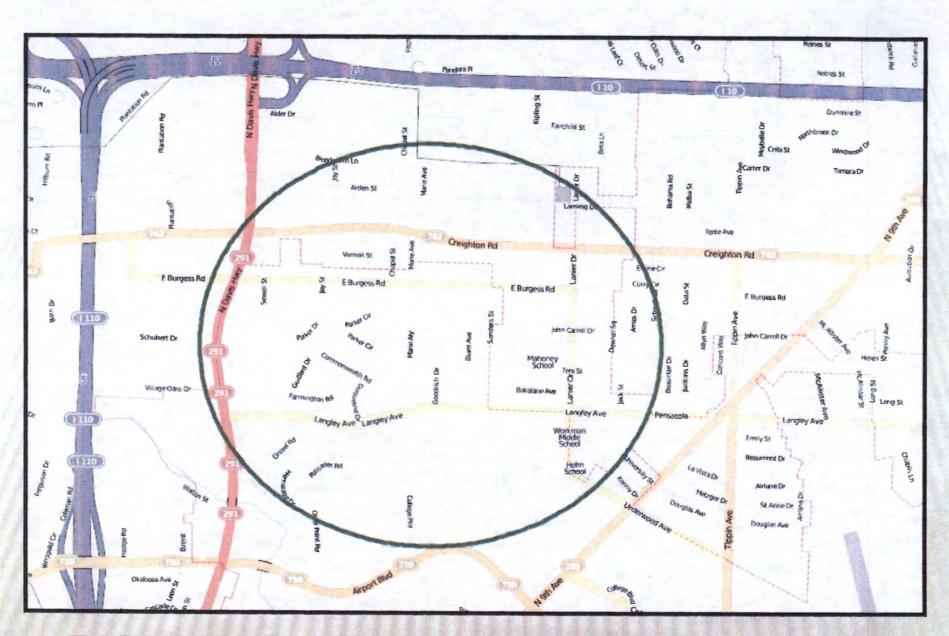

#### 11. <u>17-00408</u> LOST IV FUNDING FOR BURGESS ROAD (MYERS)

Recommendation: That City Council approve \$1,600,000 in unallocated LOST IV Funds from the

2017 budget for installation of sidewalks and drainage on Burgess Road from Sewell St. to Sanders St. In the alternative, that City Council remove \$1,600,000 from the proposed Bayview Resource Center allocation of \$8,250,000 and place this amount under a new line under Public Works

entitled "Burgess Road Project" within the LOST IV Funding Plan.

**Sponsors:** Sherri Myers

Attachments: LOST IV Proposed in 2017 budget document

PNJ Article 2014

Hand outs from Council Member Myers