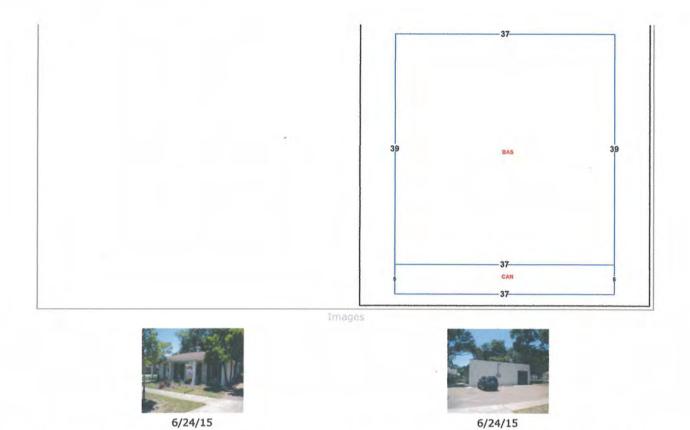

Sponsors: Ashton J. Hayward, III

Attachments: Resolution No. 17-41

6. <u>17-00431</u> PUBLIC HEARING: REQUEST FOR ZONING MAP AMENDMENT & FUTURE LAND USE AMENDMENT - 109 N. A STREET

**Recommendation:** That City Council conduct a public hearing on August 10, 2017 to consider the

request to amend the City's Future Land Use Map and Zoning Map for

property located at 109 North A Street.

Sponsors: Ashton J. Hayward, III

Attachments: Rezoning Application, Novota, dated June 15, 2017

Future Land Use Map, Novota Rezoning Request, July 2017

Zoning Map, Novota Rezoning Request, July 2017

July 11, 2017 Planning Board Minutes

<u>Communications from Notified Property Owners</u> <u>Proposed Ordinance - Future Land Use Amendment</u>

Proposed Ordinance - Zoning Amendment