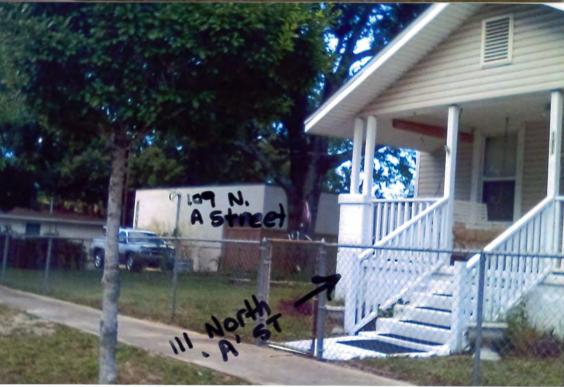

Sponsors: Ashton J. Hayward, III

Attachments: Resolution No. 17-41

6. <u>17-00431</u> PUBLIC HEARING: REQUEST FOR ZONING MAP AMENDMENT & FUTURE LAND USE AMENDMENT - 109 N. A STREET

**Recommendation:** That City Council conduct a public hearing on August 10, 2017 to consider the

request to amend the City's Future Land Use Map and Zoning Map for

property located at 109 North A Street.

Sponsors: Ashton J. Hayward, III

Attachments: Rezoning Application, Novota, dated June 15, 2017

Future Land Use Map, Novota Rezoning Request, July 2017