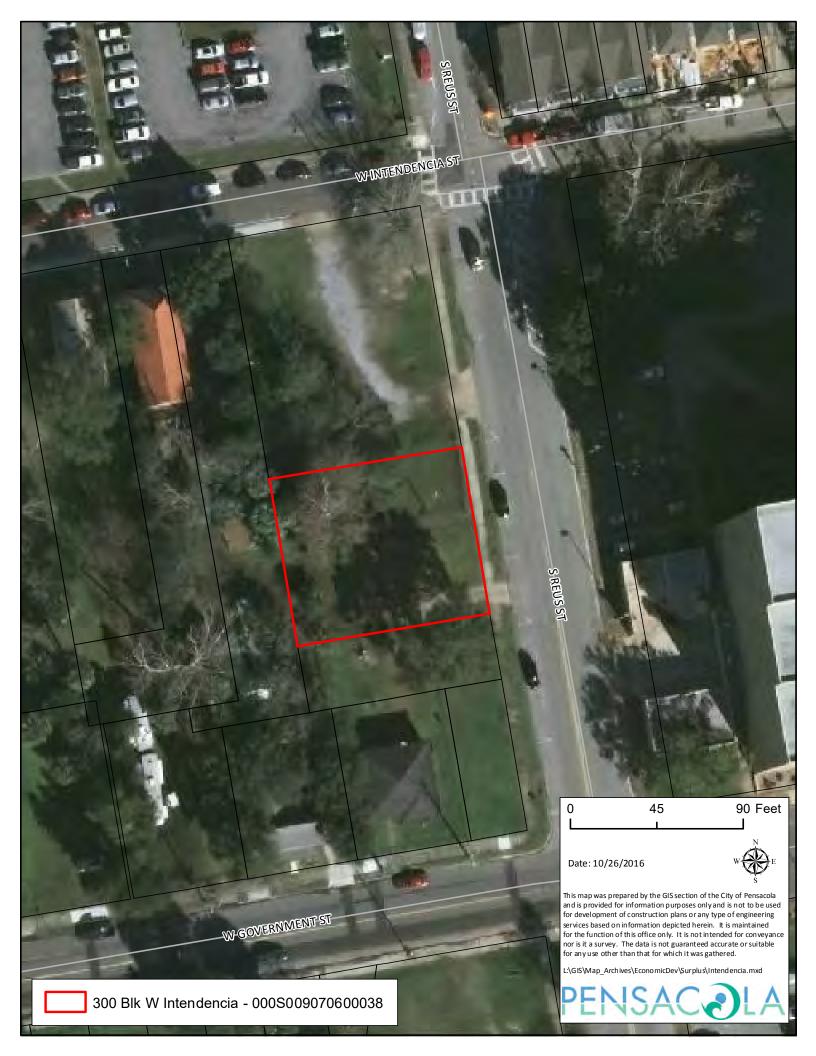

#### **26.** 17-00445 DISPOSITION OF SURPLUS PROPERTY- 300 BLOCK WEST INTENDENCIA

**Recommendation:** That City Council approve the sale of 300 Block West Intendencia Street,

parcel identification number 000S009070600038, account number 152120000 to the highest and most responsible bidder, P. Taylor Loftin, in the amount of \$115,000. Further that City Council authorize the Mayor to negotiate and

execute all necessary documents related to the sale of the property.

Sponsors: Ashton J. Hayward, III

Attachments: Loftin Offer Letter - 300 Block West Intendencia

> GIS Map 300 Block West Intendencia Appraisal - 300 Block West Intendencia SVN Bid Sheet- 300 Block West Intendencia