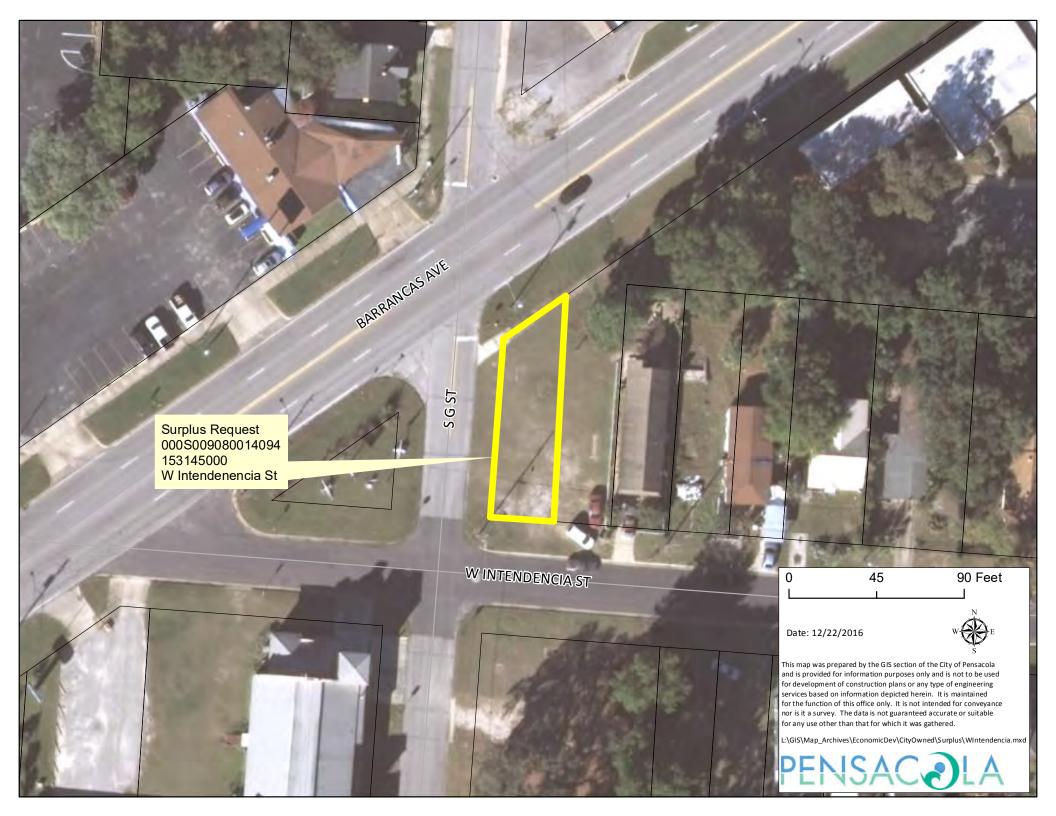

#### 27. 17-00448 DISPOSITION OF SURPLUS PROPERTY - WEST INTENDENCIA

Recommendation: That City Council approve the sale of West Intendencia Street, parcel

> identification number 000S009080014094, account number 153145000 to the highest and most responsible bidder, Charles Liberis Old City Developers, LLC, in the amount of \$20,000. Further that City Council authorize the Mayor to negotiate and execute all necessary documents related to the sale of the property. Finally, that 50 percent of the proceeds, after costs associated with

the final transaction, are allocated to the Housing Initiatives Fund.

Sponsors: Ashton J. Hayward, III

Attachments: Liberis Old City Developers Offer Letter - West Intendencia.pdf

Liberis Old City Developers Addendum - West Intendencia.pdf

GIS Map - West Intendencia.pdf Appraisal - West Intendencia.pdf SVN Bid Sheet - West Intendencia.pdf **28.** <u>17-38</u>

RESOLUTION NO. 17-38 - AUTHORIZING A FINANCING IN THE PRINCIPAL AMOUNT OF \$4,082,000 TO FINANCE ELIGIBLE CAPITAL PROJECTS IN THE COMMUNITY REDEVELOPMENT AGENCY'S WESTSIDE TAX INCREMENT FINANCING DISTRICT AND AUTHORIZING AN INTERLOCAL AGREEMENT BETWEEN THE CITY OF PENSACOLA AND THE COMMUNITY REDEVELOPMENT AGENCY RELATING TO SUCH FINANCING.