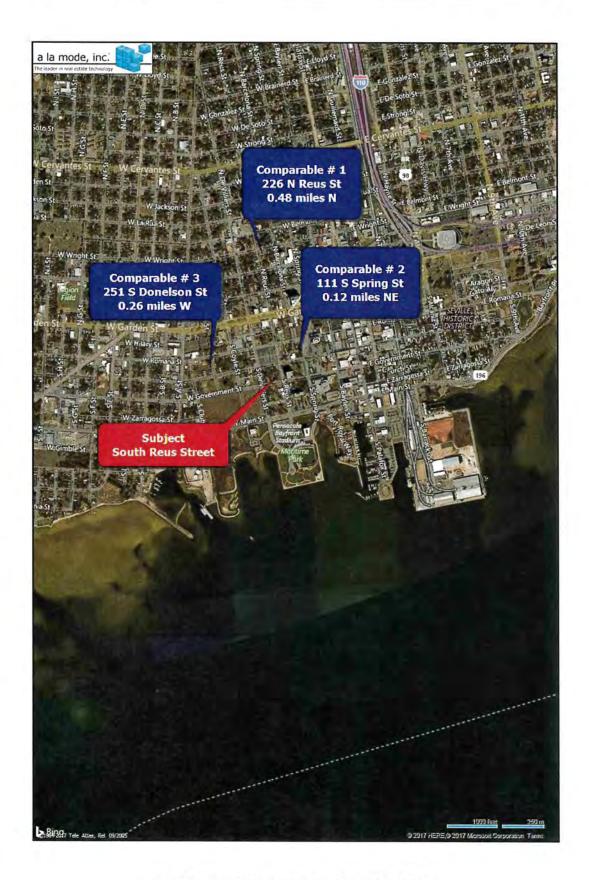

| wor in topolty Dat                       | v or mapt         | wiiOII.      | _                |         | 00          |

# **Location Map**

| Borrower/Client  | Client - City of Pensacola |                 |          |                |
|------------------|----------------------------|-----------------|----------|----------------|
| Property Address | South Reus Street          |                 |          |                |
| City             | Pensacola                  | County Escambia | State FI | Zip Code 32502 |
| Lender           | City of Pensacola          |                 |          |                |



# Flood Map

| Borrower/Client  | Client - City of Pensacola |                 |          |                |
|------------------|----------------------------|-----------------|----------|----------------|
| Property Address | South Reus Street          |                 |          |                |
| City             | Pensacola                  | County Escambia | State FI | Zip Code 32502 |
| Lender           | City of Pensacola          |                 |          |                |



# **Subject Photo Page**

| Borrower/Client  | Client - City of Pensacola |                 |          |                |
|------------------|----------------------------|-----------------|----------|----------------|
| Property Address | South Reus Street          |                 |          |