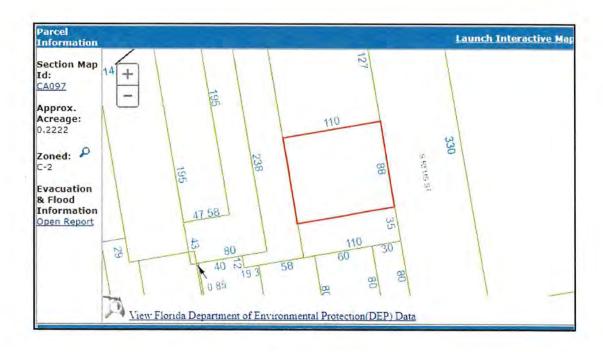

#### **26.** 17-00445 DISPOSITION OF SURPLUS PROPERTY- 300 BLOCK WEST INTENDENCIA

**Recommendation:** That City Council approve the sale of 300 Block West Intendencia Street,

parcel identification number 000S009070600038, account number 152120000 to the highest and most responsible bidder, P. Taylor Loftin, in the amount of \$115,000. Further that City Council authorize the Mayor to negotiate and

execute all necessary documents related to the sale of the property.

Sponsors: Ashton J. Hayward, III

Attachments: Loftin Offer Letter - 300 Block West Intendencia

> GIS Map 300 Block West Intendencia Appraisal - 300 Block West Intendencia SVN Bid Sheet- 300 Block West Intendencia