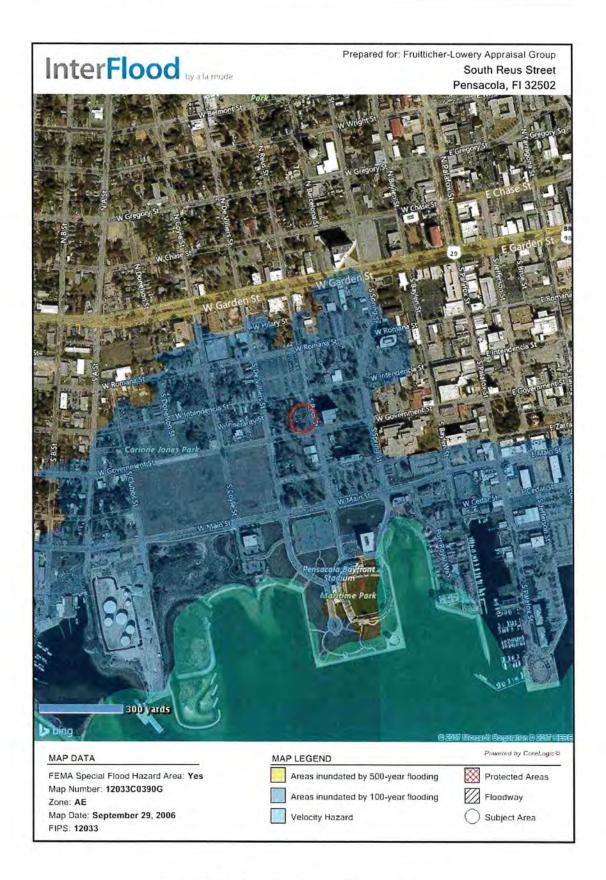

-------------|
| Property Address | South Reus Street          |                 |          |                |
| City             | Pensacola                  | County Escambia | State FI | Zip Code 32502 |
| Lender           | City of Pensacola          |                 |          |                |



# Flood Map

| Borrower/Client  | Client - City of Pensacola |                 |          |                |
|------------------|----------------------------|-----------------|----------|----------------|
| Property Address | South Reus Street          |                 |          |                |
| City             | Pensacola                  | County Escambia | State FI | Zip Code 32502 |
| Lender           | City of Pensacola          |                 |          |                |



# **Subject Photo Page**

| Borrower/Client  | Client - City of Pensacola |                 |          |                |
|------------------|----------------------------|-----------------|----------|----------------|
| Property Address | South Reus Street          |                 |          |                |
| City             | Pensacola                  | County Escambia | State FI | Zip Code 32502 |
| Lender           | City of Pensacola          |                 |          |                |



### **Subject Front**

Downtown Pens.

9,680 SF

South Reus Street Sales Price Gross Living Area Total Rooms Total Bedrooms Total Bathrooms

View Site

Quality Age





### **Reus Street**

Looking North Subject on Left



### **Reus Street**

Looking South Subject on Right

# **Comparabl