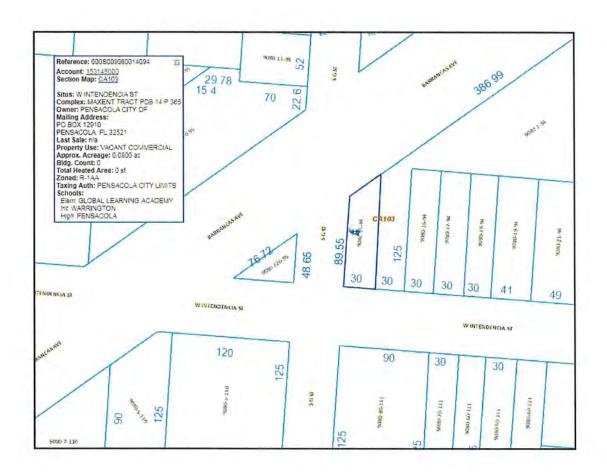

#### 27. 17-00448 DISPOSITION OF SURPLUS PROPERTY - WEST INTENDENCIA

Recommendation: That City Council approve the sale of West Intendencia Street, parcel

> identification number 000S009080014094, account number 153145000 to the highest and most responsible bidder, Charles Liberis Old City Developers, LLC, in the amount of \$20,000. Further that City Council authorize the Mayor to negotiate and execute all necessary documents related to the sale of the property. Finally, that 50 percent of the proceeds, after costs associated with

the final transaction, are allocated to the Housing Initiatives Fund.

Sponsors: Ashton J. Hayward, III

Attachments: Liberis Old City Developers Offer Letter - West Intendencia.pdf

Liberis Old City Developers Addendum - West Intendencia.pdf

GIS Map - West Intendencia.pdf Appraisal - West Intendencia.pdf SVN Bid Sheet - West Intendencia.pdf **28.** <u>17-38</u>

RESOLUTION NO. 17-38 - AUTHORIZING A FINANCING IN THE PRINCIPAL AMOUNT OF \$4,082,000 TO FINANCE ELIGIBLE CAPITAL PROJECTS IN THE COMMUNITY REDEVELOPMENT AGENCY'S WESTSIDE TAX INCREMENT FINANCING DISTRICT AND AUTHORIZING AN INTERLOCAL AGREEMENT BETWEEN THE CITY OF PENSACOLA AND THE COMMUNITY REDEVELOPMENT AGENCY RELATING TO SUCH FINANCING.