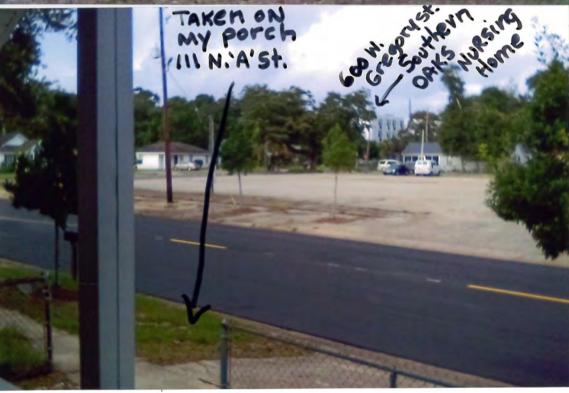

Sponsors: Ashton J. Hayward, III

Attachments: Resolution No. 17-41

6. <u>17-00431</u> PUBLIC HEARING: REQUEST FOR ZONING MAP AMENDMENT & FUTURE LAND USE AMENDMENT - 109 N. A STREET

**Recommendation:** That City Council conduct a public hearing on August 10, 2017 to consider the

request to amend the City's Future Land Use Map and Zoning Map for

property located at 109 North A Street.

Sponsors: Ashton J. Hayward, III

Attachments: Rezoning Application, Novota, dated June 15, 2017

Future Land Use Map, Novota Rezoning Request, July 2017