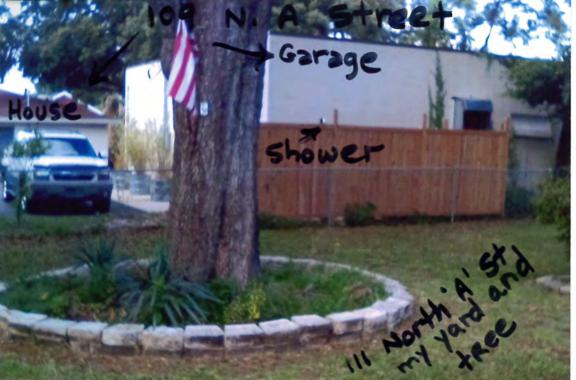

Sponsors: Ashton J. Hayward, III

Attachments: Resolution No. 17-41

6. <u>17-00431</u> PUBLIC HEARING: REQUEST FOR ZONING MAP AMENDMENT & FUTURE LAND USE AMENDMENT - 109 N. A STREET

**Recommendation:** That City Council conduct a public hearing on August 10, 2017 to consider the

request to amend the City's Future Land Use Map and Zoning Map for

property located at 109 North A Street.

Sponsors: Ashton J. Hayward, III

Attachments: Rezoning Application, Novota, dated June 15, 2017

Future Land Use Map, Novota Rezoning Request, July 2017