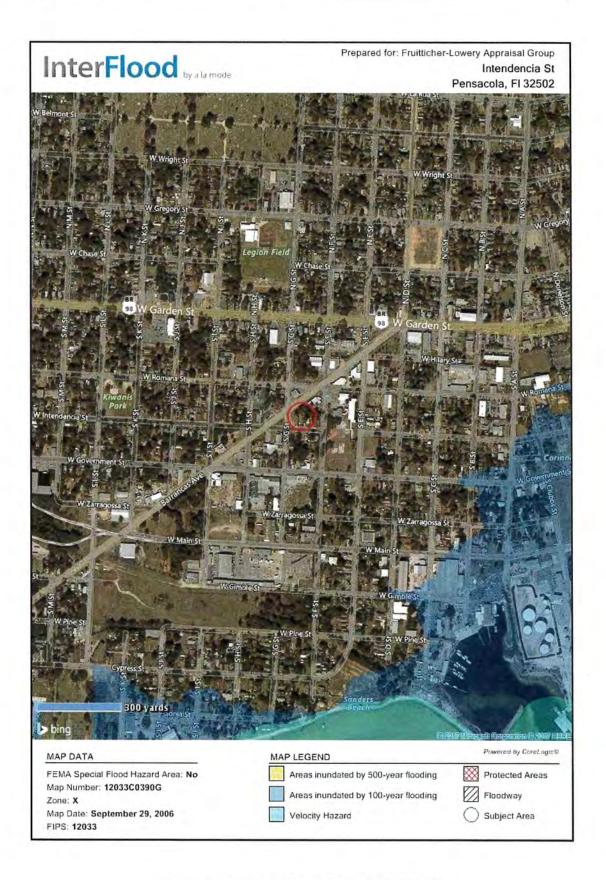

#### **26.** 17-00445 DISPOSITION OF SURPLUS PROPERTY- 300 BLOCK WEST INTENDENCIA

**Recommendation:** That City Council approve the sale of 300 Block West Intendencia Street,

parcel identification number 000S009070600038, account number 152120000 to the highest and most responsible bidder, P. Taylor Loftin, in the amount of \$115,000. Further that City Council authorize the Mayor to negotiate and

execute all necessary documents related to the sale of the property.

Sponsors: Ashton J. Hayward, III

Attachments: Loftin Offer Letter - 300 Block West Intendencia

> GIS Map 300 Block West Intendencia Appraisal - 300 Block West Intendencia SVN Bid Sheet- 300 Block West Intendencia