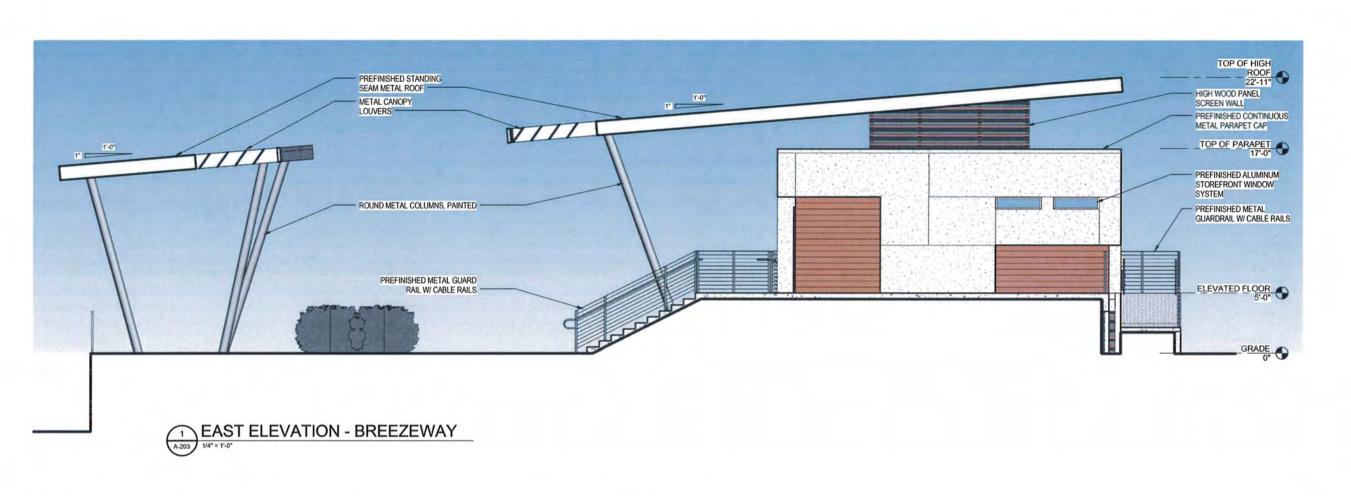

FERRY LANDING

**Recommendation:** That City Council adopt Proposed Ordinance No. 29-17 on second reading.

AN ORDINANCE CLOSING, ABANDONING AND VACATING A PORTION OF THE COMMENDENCIA STREET RIGHT OF WAY; IN PENSACOLA, ESCAMBIA COUNTY, STATE OF FLORIDA; REPEALING

CLAUSE; AND PROVIDING AN EFFECTIVE DATE.

Sponsors: Ashton J. Hayward, III

Attachments: <u>Proposed Ordinance No. 29-17</u>

Ferry Landing Site Plan, dated April 7, 2017

Map of Area to be Vacated - 700 Block of Commendencia Street