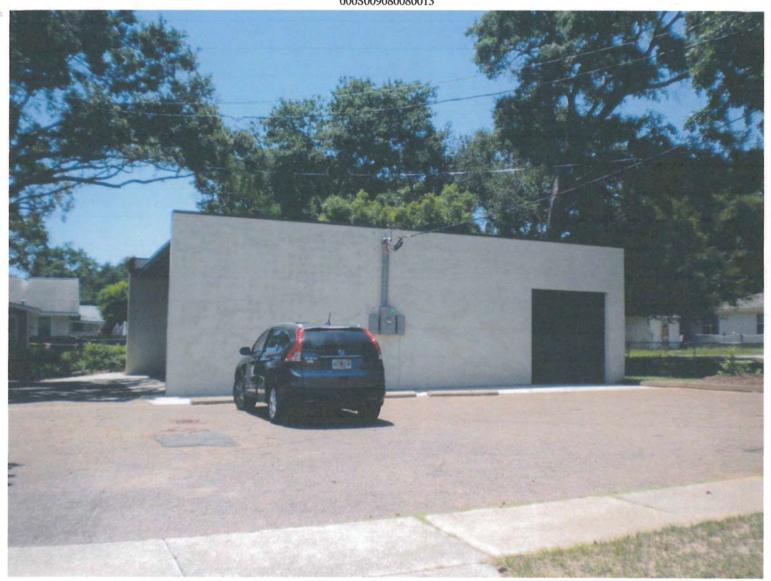

#### 27. 17-00448 DISPOSITION OF SURPLUS PROPERTY - WEST INTENDENCIA

Recommendation: That City Council approve the sale of West Intendencia Street, parcel

> identification number 000S009080014094, account number 153145000 to the highest and most responsible bidder, Charles Liberis Old City Developers, LLC, in the amount of \$20,000. Further that City Council authorize the Mayor to negotiate and execute all necessary documents related to the sale of the property. Finally, that 50 percent of the proceeds, after costs associated with

the final transaction, are allocated to the Housing Initiatives Fund.

Sponsors: Ashton J. Hayward, III

Attachments: Liberis Old City Developers Offer Letter - West Intendencia.pdf

Liberis Old City Developers Addendum - West Intendencia.pdf

GIS Map - West Intendencia.pdf Appraisal - West Intendencia.pdf SVN Bid Sheet - West Intendencia.pdf **28.** <u>17-38</u>

RESOLUTION NO. 17-38 - AUTHORIZING A FINANCING IN THE PRINCIPAL AMOUNT OF \$4,082,000 TO FINANCE ELIGIBLE CAPITAL PROJECTS IN THE COMMUNITY REDEVELOPMENT AGENCY'S WESTSIDE TAX INCREMENT FINANCING DISTRICT AND AUTHORIZING AN INTERLOCAL AGREEMENT BETWEEN THE CITY OF PENSACOLA AND THE COMMUNITY REDEVELOPMENT AGENCY RELATING TO SUCH FINANCING.