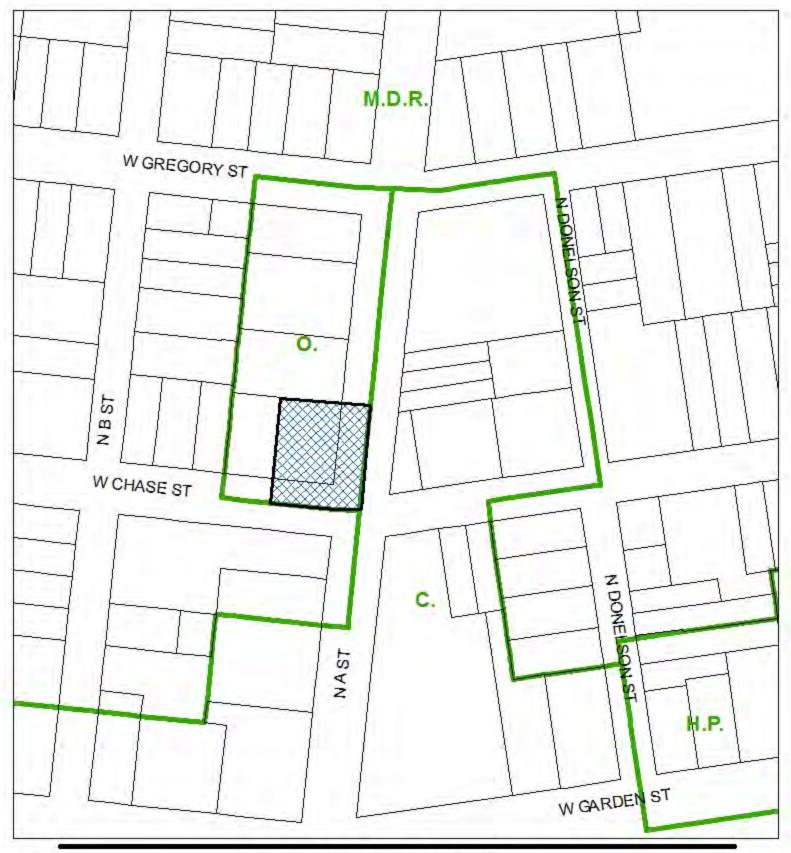

Sponsors: Ashton J. Hayward, III

Attachments: Resolution No. 17-41

6. <u>17-00431</u> PUBLIC HEARING: REQUEST FOR ZONING MAP AMENDMENT & FUTURE LAND USE AMENDMENT - 109 N. A STREET

**Recommendation:** That City Council conduct a public hearing on August 10, 2017 to consider the

request to amend the City's Future Land Use Map and Zoning Map for

property located at 109 North A Street.

Sponsors: Ashton J. Hayward, III

Attachments: Rezoning Application, Novota, dated June 15, 2017

Future Land Use Map, Novota Rezoning Request, July 2017

Zoning Map, Novota Rezoning Request, July 2017

July 11, 2017 Planning Board Minutes

<u>Communications from Notified Property Owners</u> <u>Proposed Ordinance - Future Land Use Amendment</u>

Proposed Ordinance - Zoning Amendment