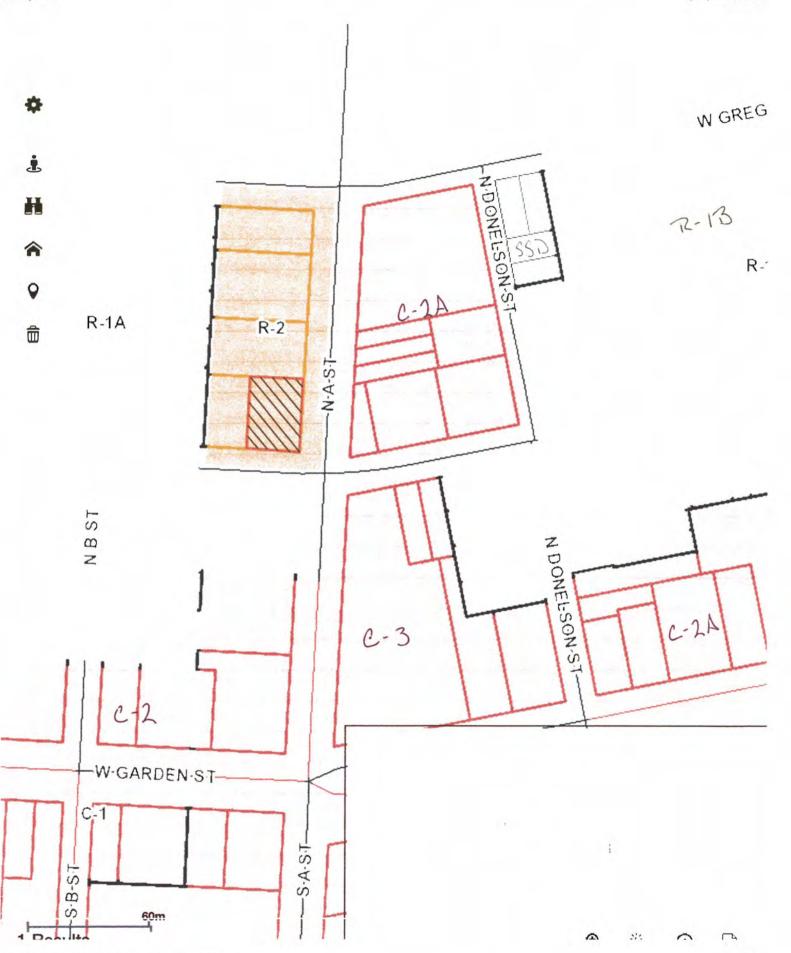

Sponsors: Ashton J. Hayward, III

Attachments: Resolution No. 17-41

6. <u>17-00431</u> PUBLIC HEARING: REQUEST FOR ZONING MAP AMENDMENT & FUTURE LAND USE AMENDMENT - 109 N. A STREET

**Recommendation:** That City Council conduct a public hearing on August 10, 2017 to consider the

request to amend the City's Future Land Use Map and Zoning Map for

property located at 109 North A Street.

Sponsors: Ashton J. Hayward, III

Attachments: Rezoning Application, Novota, dated June 15, 2017

Future Land Use Map, Novota Rezoning Request, July 2017

Zoning Map, Novota Rezoning Request, July 2017

July 11, 2017 Planning Board Minutes

<u>Communications from Notified Property Owners</u> <u>Proposed Ordinance - Future Land Use Amendment</u>

Proposed Ordinance - Zoning Amendment