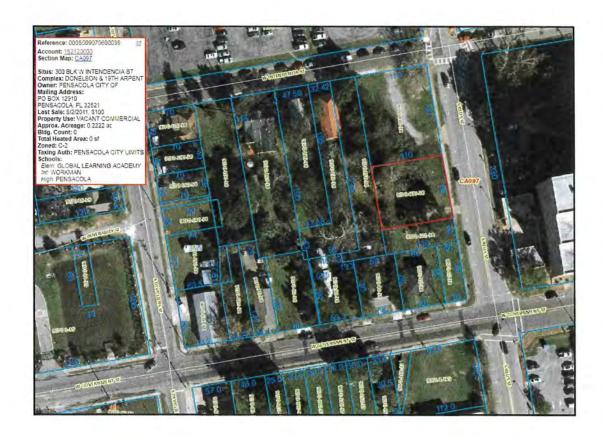

#### **26.** 17-00445 DISPOSITION OF SURPLUS PROPERTY- 300 BLOCK WEST INTENDENCIA

**Recommendation:** That City Council approve the sale of 300 Block West Intendencia Street,

parcel identification number 000S009070600038, account number 152120000 to the highest and most responsible bidder, P. Taylor Loftin, in the amount of \$115,000. Further that City Council authorize the Mayor to negotiate and

execute all necessary documents related to the sale of the property.

Sponsors: Ashton J. Hayward, III

Attachments: Loftin Offer Letter - 300 Block West Intendencia

> GIS Map 300 Block West Intendencia Appraisal - 300 Block West Intendencia SVN Bid Sheet- 300 Block West Intendencia