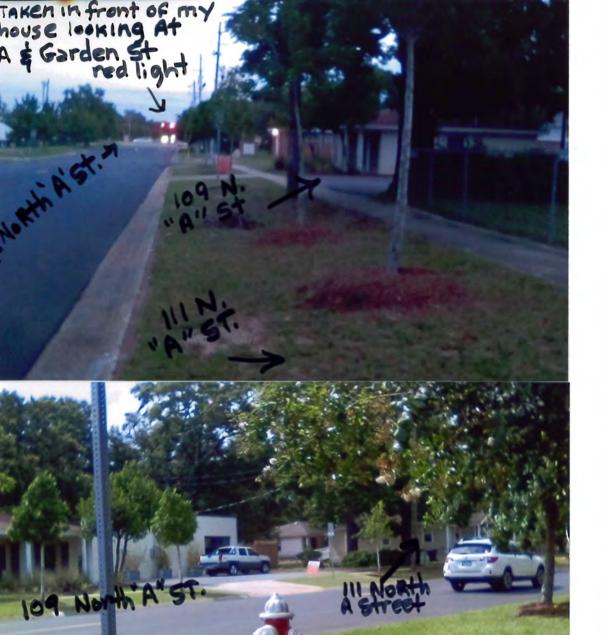

Sponsors: Ashton J. Hayward, III

Attachments: Resolution No. 17-41

6. <u>17-00431</u> PUBLIC HEARING: REQUEST FOR ZONING MAP AMENDMENT & FUTURE LAND USE AMENDMENT - 109 N. A STREET

**Recommendation:** That City Council conduct a public hearing on August 10, 2017 to consider the

request to amend the City's Future Land Use Map and Zoning Map for

property located at 109 North A Street.

Sponsors: Ashton J. Hayward, III

Attachments: Rezoning Application, Novota, dated June 15, 2017

Future Land Use Map, Novota Rezoning Request, July 2017