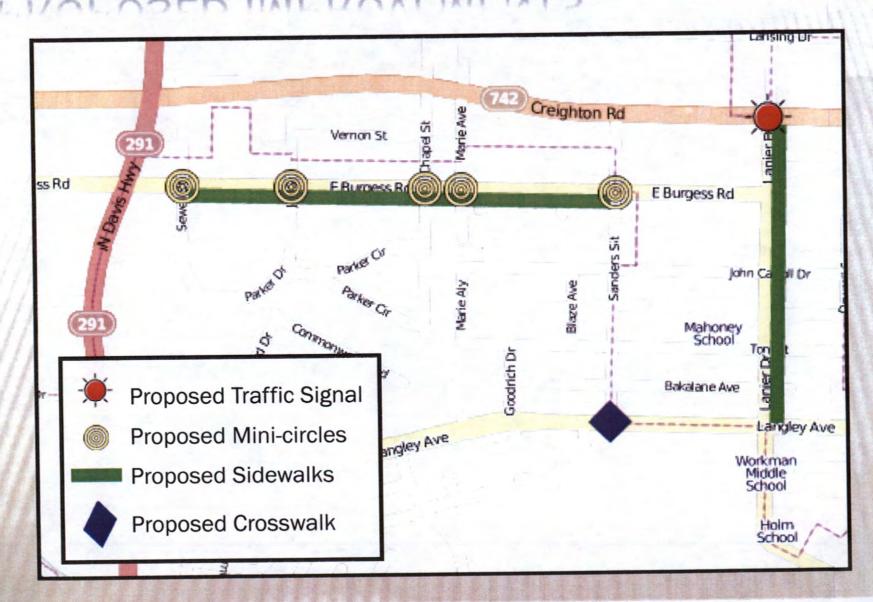

#### 11. <u>17-00408</u> LOST IV FUNDING FOR BURGESS ROAD (MYERS)

Recommendation: That City Council approve \$1,600,000 in unallocated LOST IV Funds from the

2017 budget for installation of sidewalks and drainage on Burgess Road from Sewell St. to Sanders St. In the alternative, that City Council remove \$1,600,000 from the proposed Bayview Resource Center allocation of \$8,250,000 and place this amount under a new line under Public Works

entitled "Burgess Road Project" within the LOST IV Funding Plan.

**Sponsors:** Sherri Myers

Attachments: LOST IV Proposed in 2017 budget document

PNJ Article 2014

Hand outs from Council Member Myers