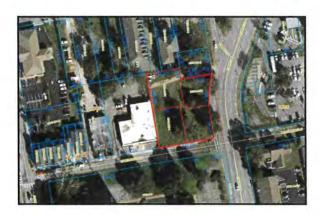

request to amend the City's Future Land Use Map and Zoning Map for

property located at 109 North A Street.

Sponsors: Ashton J. Hayward, III

Attachments: Rezoning Application, Novota, dated June 15, 2017

Future Land Use Map, Novota Rezoning Request, July 2017

Zoning Map, Novota Rezoning Request, July 2017

July 11, 2017 Planning Board Minutes

<u>Communications from Notified Property Owners</u> <u>Proposed Ordinance - Future Land Use Amendment</u>

Proposed Ordinance - Zoning Amendment