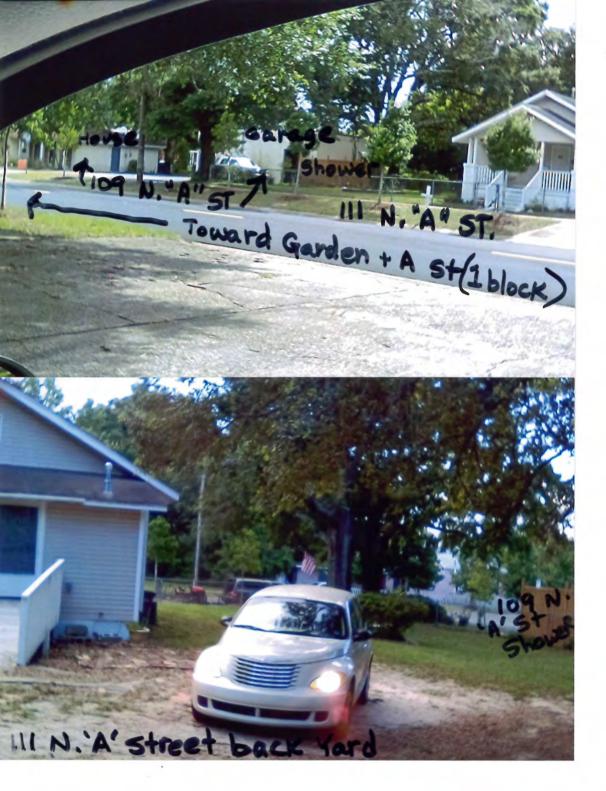

Sponsors: Ashton J. Hayward, III

Attachments: Resolution No. 17-41

6. <u>17-00431</u> PUBLIC HEARING: REQUEST FOR ZONING MAP AMENDMENT & FUTURE LAND USE AMENDMENT - 109 N. A STREET

**Recommendation:** That City Council conduct a public hearing on August 10, 2017 to consider the

request to amend the City's Future Land Use Map and Zoning Map for

property located at 109 North A Street.

Sponsors: Ashton J. Hayward, III

Attachments: Rezoning Application, Novota, dated June 15, 2017

Future Land Use Map, Novota Rezoning Request, July 2017