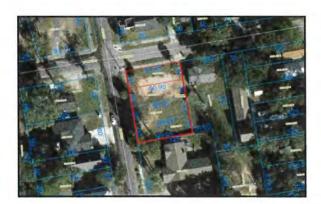

request to amend the City's Future Land Use Map and Zoning Map for

property located at 109 North A Street.

Sponsors: Ashton J. Hayward, III

Attachments: Rezoning Application, Novota, dated June 15, 2017

Future Land Use Map, Novota Rezoning Request, July 2017

Zoning Map, Novota Rezoning Request, July 2017

July 11, 2017 Planning Board Minutes

<u>Communications from Notified Property Owners</u> <u>Proposed Ordinance - Future Land Use Amendment</u>

Proposed Ordinance - Zoning Amendment