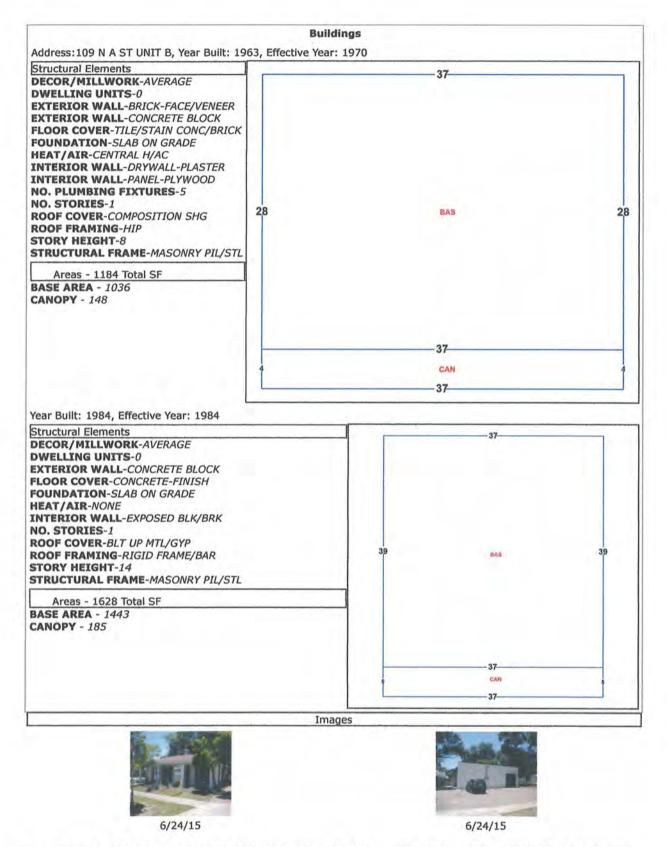

Sponsors: Ashton J. Hayward, III

Attachments: Resolution No. 17-41

6. <u>17-00431</u> PUBLIC HEARING: REQUEST FOR ZONING MAP AMENDMENT & FUTURE LAND USE AMENDMENT - 109 N. A STREET

**Recommendation:** That City Council conduct a public hearing on August 10, 2017 to consider the

request to amend the City's Future Land Use Map and Zoning Map for

property located at 109 North A Street.

Sponsors: Ashton J. Hayward, III

Attachments: Rezoning Application, Novota, dated June 15, 2017

Future Land Use Map, Novota Rezoning Request, July 2017

Zoning Map, Novota Rezoning Request, July 2017

July 11, 2017 Planning Board Minutes

<u>Communications from Notified Property Owners</u> <u>Proposed Ordinance - Future Land Use Amendment</u>

Proposed Ordinance - Zoning Amendment