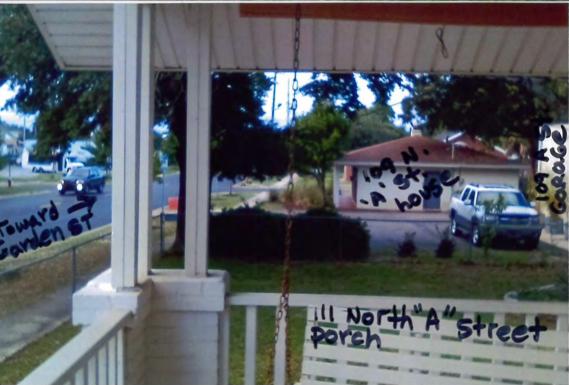

Sponsors: Ashton J. Hayward, III

Attachments: Resolution No. 17-41

6. <u>17-00431</u> PUBLIC HEARING: REQUEST FOR ZONING MAP AMENDMENT & FUTURE LAND USE AMENDMENT - 109 N. A STREET

**Recommendation:** That City Council conduct a public hearing on August 10, 2017 to consider the

request to amend the City's Future Land Use Map and Zoning Map for

property located at 109 North A Street.

Sponsors: Ashton J. Hayward, III

Attachments: Rezoning Application, Novota, dated June 15, 2017

Future Land Use Map, Novota Rezoning Request, July 2017