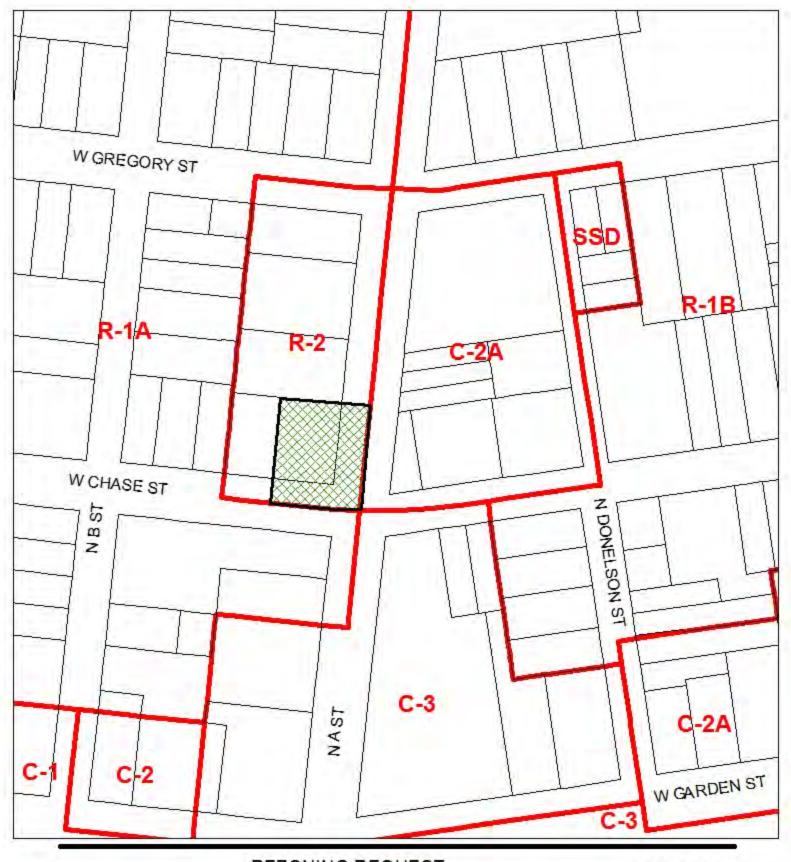

Sponsors: Ashton J. Hayward, III

Attachments: Resolution No. 17-41

6. <u>17-00431</u> PUBLIC HEARING: REQUEST FOR ZONING MAP AMENDMENT & FUTURE LAND USE AMENDMENT - 109 N. A STREET

**Recommendation:** That City Council conduct a public hearing on August 10, 2017 to consider the

request to amend the City's Future Land Use Map and Zoning Map for

property located at 109 North A Street.

Sponsors: Ashton J. Hayward, III

Attachments: Rezoning Application, Novota, dated June 15, 2017

Future Land Use Map, Novota Rezoning Request, July 2017

Zoning Map, Novota Rezoning Request, July 2017

July 11, 2017 Planning Board Minutes

<u>Communications from Notified Property Owners</u> <u>Proposed Ordinance - Future Land Use Amendment</u>

Proposed Ordinance - Zoning Amendment