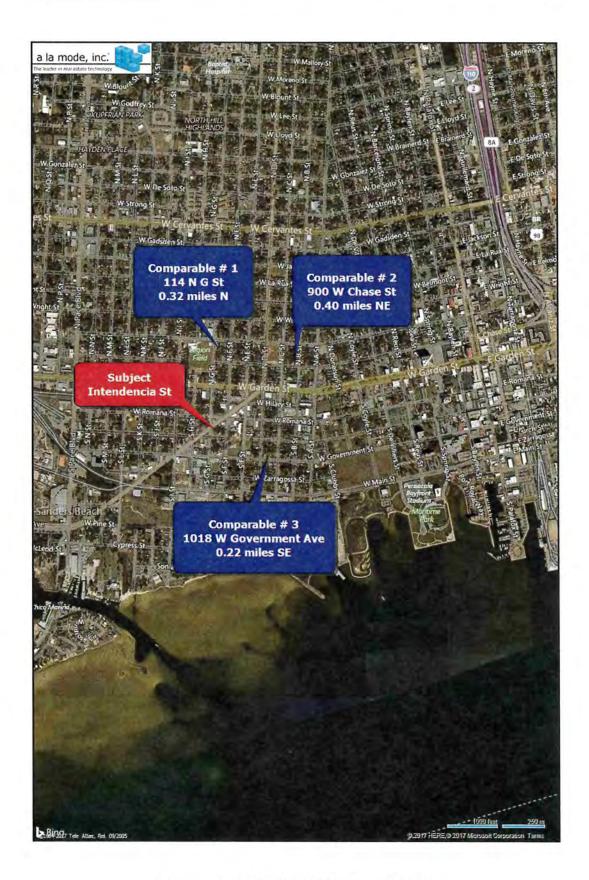

#### **26.** 17-00445 DISPOSITION OF SURPLUS PROPERTY- 300 BLOCK WEST INTENDENCIA

**Recommendation:** That City Council approve the sale of 300 Block West Intendencia Street,

parcel identification number 000S009070600038, account number 152120000 to the highest and most responsible bidder, P. Taylor Loftin, in the amount of \$115,000. Further that City Council authorize the Mayor to negotiate and

execute all necessary documents related to the sale of the property.

Sponsors: Ashton J. Hayward, III

Attachments: Loftin Offer Letter - 300 Block West Intendencia

> GIS Map 300 Block West Intendencia Appraisal - 300 Block West Intendencia SVN Bid Sheet- 300 Block West Intendencia