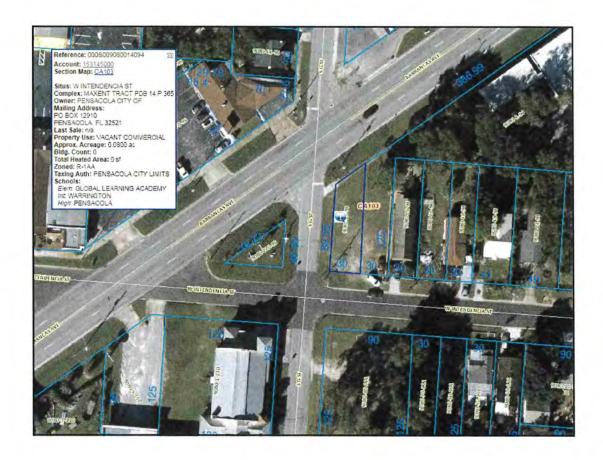

#### 27. 17-00448 DISPOSITION OF SURPLUS PROPERTY - WEST INTENDENCIA

Recommendation: That City Council approve the sale of West Intendencia Street, parcel

> identification number 000S009080014094, account number 153145000 to the highest and most responsible bidder, Charles Liberis Old City Developers, LLC, in the amount of \$20,000. Further that City Council authorize the Mayor to negotiate and execute all necessary documents related to the sale of the property. Finally, that 50 percent of the proceeds, after costs associated with

the final transaction, are allocated to the Housing Initiatives Fund.

Sponsors: Ashton J. Hayward, III

Attachments: Liberis Old City Developers Offer Letter - West Intendencia.pdf

Liberis Old City Developers Addendum - West Intendencia.pdf

GIS Map - West Intendencia.pdf Appraisal - West Intendencia.pdf SVN Bid Sheet - West Intendencia.pdf **28.** <u>17-38</u>

RESOLUTION NO. 17-38 - AUTHORIZING A FINANCING IN THE PRINCIPAL AMOUNT OF \$4,082,000 TO FINANCE ELIGIBLE CAPITAL PROJECTS IN THE COMMUNITY REDEVELOPMENT AGENCY'S WESTSIDE TAX INCREMENT FINANCING DISTRICT AND AUTHORIZING AN INTERLOCAL AGREEMENT BETWEEN THE CITY OF PENSACOLA AND THE COMMUNITY REDEVELOPMENT AGENCY RELATING TO SUCH FINANCING.