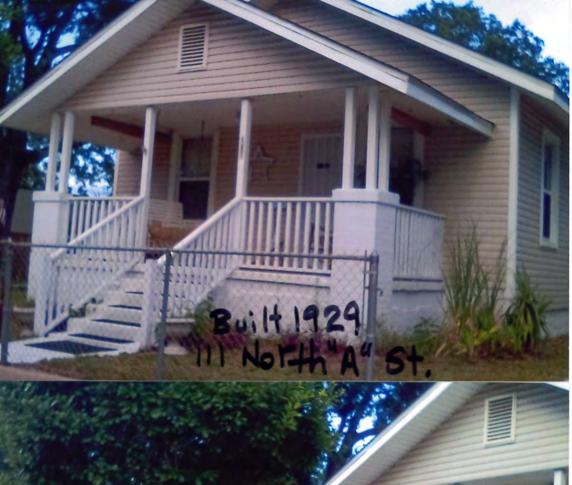

Sponsors: Ashton J. Hayward, III

Attachments: Resolution No. 17-41

6. <u>17-00431</u> PUBLIC HEARING: REQUEST FOR ZONING MAP AMENDMENT & FUTURE LAND USE AMENDMENT - 109 N. A STREET

**Recommendation:** That City Council conduct a public hearing on August 10, 2017 to consider the

request to amend the City's Future Land Use Map and Zoning Map for

property located at 109 North A Street.

Sponsors: Ashton J. Hayward, III

Attachments: Rezoning Application, Novota, dated June 15, 2017

Future Land Use Map, Novota Rezoning Request, July 2017