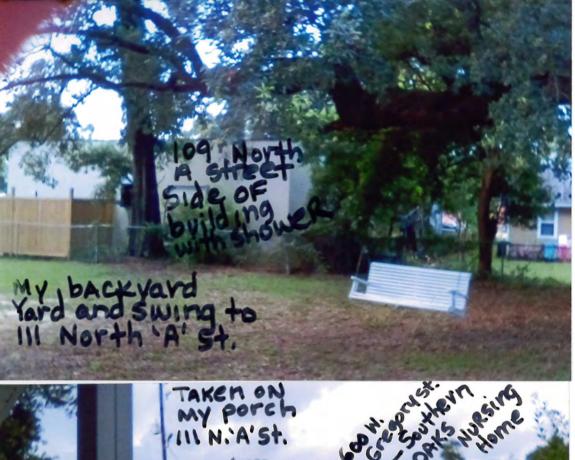

Sponsors: Ashton J. Hayward, III

Attachments: Resolution No. 17-41

6. <u>17-00431</u> PUBLIC HEARING: REQUEST FOR ZONING MAP AMENDMENT & FUTURE LAND USE AMENDMENT - 109 N. A STREET

**Recommendation:** That City Council conduct a public hearing on August 10, 2017 to consider the

request to amend the City's Future Land Use Map and Zoning Map for

property located at 109 North A Street.

Sponsors: Ashton J. Hayward, III

Attachments: Rezoning Application, Novota, dated June 15, 2017

Future Land Use Map, Novota Rezoning Request, July 2017