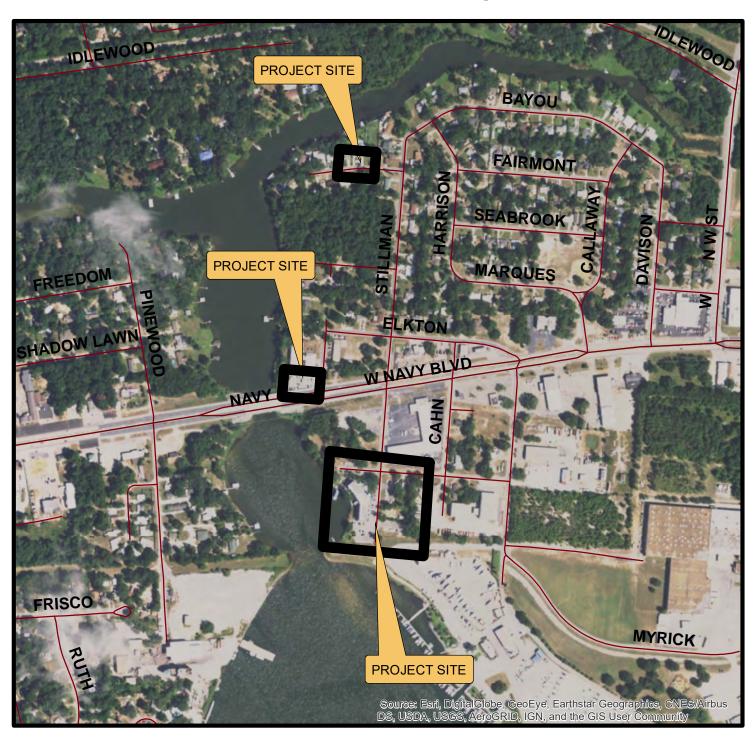

\$335,418.67.

Sponsors: Ashton J. Hayward, III

Attachments: Bid Tabulation, Bid No. 17-032

Final Vendor Reference List, Bid No. 17-032

Map, Bayou Chico North Stormwater Outfall Treatment Enhancement Proje