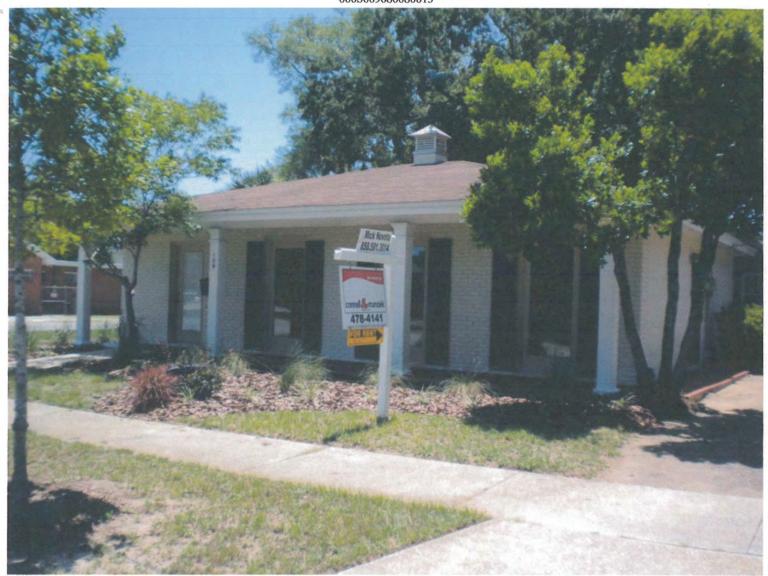

#### 27. 17-00448 DISPOSITION OF SURPLUS PROPERTY - WEST INTENDENCIA

Recommendation: That City Council approve the sale of West Intendencia Street, parcel

> identification number 000S009080014094, account number 153145000 to the highest and most responsible bidder, Charles Liberis Old City Developers, LLC, in the amount of \$20,000. Further that City Council authorize the Mayor to negotiate and execute all necessary documents related to the sale of the property. Finally, that 50 percent of the proceeds, after costs associated with

the final transaction, are allocated to the Housing Initiatives Fund.

Sponsors: Ashton J. Hayward, III

Attachments: Liberis Old City Developers Offer Letter - West Intendencia.pdf

Liberis Old City Developers Addendum - West Intendencia.pdf

GIS Map - West Intendencia.pdf Appraisal - West Intendencia.pdf SVN Bid Sheet - West Intendencia.pdf **28.** <u>17-38</u>

RESOLUTION NO. 17-38 - AUTHORIZING A FINANCING IN THE PRINCIPAL AMOUNT OF \$4,082,000 TO FINANCE ELIGIBLE CAPITAL PROJECTS IN THE COMMUNITY REDEVELOPMENT AGENCY'S WESTSIDE TAX INCREMENT FINANCING DISTRICT AND AUTHORIZING AN INTERLOCAL AGREEMENT BETWEEN THE CITY OF PENSACOLA AND THE COMMUNITY REDEVELOPMENT AGENCY RELATING TO SUCH FINANCING.