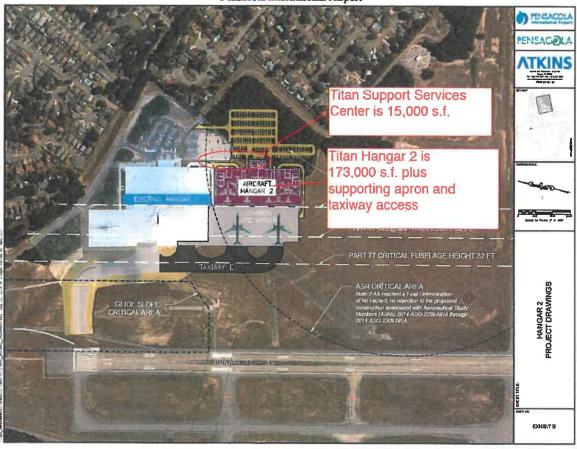

**4.** 19-00106 APPROVAL OF THE PROJECT DEVELOPMENT AGREEMENT AND THE MASTER LEASE OF REAL PROPERTY WITH VT MOBILE AEROSPACE ENGINEERING, INC.

**Recommendation:** That City Council approve the Project Development Agreement and the Master

Lease of Real Property between VT Mobile Aerospace Engineering, Inc. and the City of Pensacola. Further, that City Council authorize the Mayor to execute the Project Development Agreement and the Master Lease of Real Property and to

execute all documents necessary to complete the transaction.

Sponsors: Grover C. Robinson, IV

Attachments: Project Development Agreement

Master Lease of Real Property

**5.** <u>19-00127</u> PENSACOLA ENERGY - AWARD OF CONTRACT FOR PHASE 2 WAREHOUSE UPGRADE