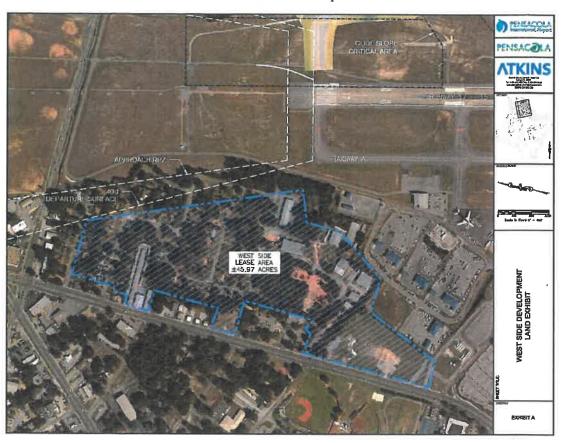

**4.** 19-00106 APPROVAL OF THE PROJECT DEVELOPMENT AGREEMENT AND THE MASTER LEASE OF REAL PROPERTY WITH VT MOBILE AEROSPACE ENGINEERING, INC.

**Recommendation:** That City Council approve the Project Development Agreement and the Master

Lease of Real Property between VT Mobile Aerospace Engineering, Inc. and the City of Pensacola. Further, that City Council authorize the Mayor to execute the Project Development Agreement and the Master Lease of Real Property and to

execute all documents necessary to complete the transaction.

Sponsors: Grover C. Robinson, IV

Attachments: Project Development Agreement

Master Lease of Real Property

**5.** <u>19-00127</u> PENSACOLA ENERGY - AWARD OF CONTRACT FOR PHASE 2 WAREHOUSE UPGRADE