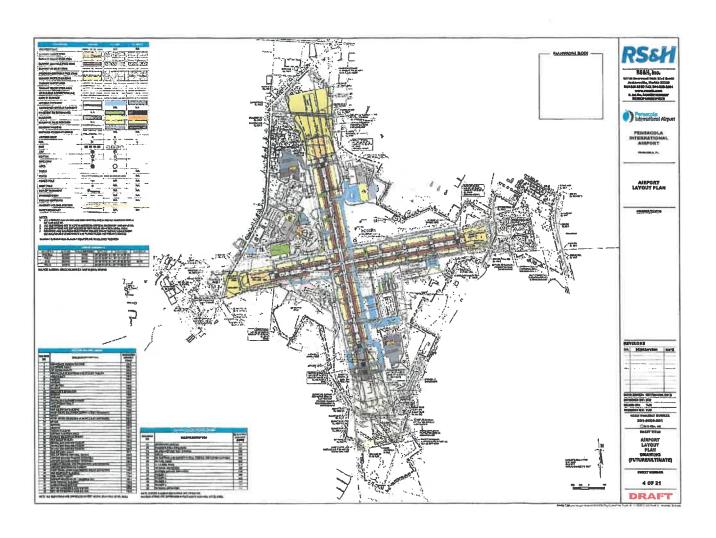

**4.** 19-00106 APPROVAL OF THE PROJECT DEVELOPMENT AGREEMENT AND THE MASTER LEASE OF REAL PROPERTY WITH VT MOBILE AEROSPACE ENGINEERING, INC.

**Recommendation:** That City Council approve the Project Development Agreement and the Master

Lease of Real Property between VT Mobile Aerospace Engineering, Inc. and the City of Pensacola. Further, that City Council authorize the Mayor to execute the Project Development Agreement and the Master Lease of Real Property and to

execute all documents necessary to complete the transaction.

Sponsors: Grover C. Robinson, IV

Attachments: Project Development Agreement

Master Lease of Real Property

**5.** <u>19-00127</u> PENSACOLA ENERGY - AWARD OF CONTRACT FOR PHASE 2 WAREHOUSE UPGRADE

#### 15. 19-00111 TRIUMPH GULF COAST, INC. GRANT AWARD AGREEMENT

**Recommendation:** That City Council authorize the Mayor to accept and execute the Triumph Gulf

Coast, Inc. Grant Award Agreement in the amount of \$66,000,000 related to Pensacola MRO Expansion/Project #120. Further, that City Council approve the grant resolution and authorize the Mayor or his designee to take all actions necessary

related to the finalization of the grant. Finally, that City Council approve a supplemental budget resolution appropriating the funds for the project.

Grover C. Robinson, IV Sponsors:

Triumph grant agreement Attachments:

A RESOLUTION AUTHORIZING AND DIRECTING THE MAYOR OF THE CITY OF PENSACOLA TO EXECUTE GRANT AWARD AGREEMENT **PENSACOLA AIRPORT** MRO/PROJECT #120 WITH **TRIUMPH** COAST, INC. FOR AN AIRCRAFT MAINTENANCE, REPAIR, OVERHAUL **AVIATION CAMPUS** AT PENSACOLA INTERNATIONAL AIRPORT; PROVIDING AN EFFECTIVE DATE.

Supplemental Budget Explanation No. 2019-13

**18.** 2019-15

RESOLUTION NO. 2019-15 - AUTHORIZING THE ISSUANCE OF A TAXABLE AIRPORT FACILITIES SPECIAL REVENUE NOTE, IN THE PRINCIPAL AMOUNT NOT TO EXCEED \$20,000,000 TO FINANCE A PORTION OF THE COST OF THE EXPANSION AND IMPROVEMENT OF THE AEROSPACE MAINTENANCE, REPAIR AND OVERHAUL CAMPUS AND RELATED FACILITIES AT THE PENSACOLA INTERNATIONAL AIRPORT.

**Recommendation:** That City Council adopt Resolution No. 2019-15.

A RESOLUTION AUTHORIZING THE ISSUANCE BY THE CITY OF PENSACOLA. FLORIDA OF A TAXABLE AIRPORT FACILITIES SPECIAL REVENUE NOTE, IN THE PRINCIPAL AMOUNT NOT TO EXCEED \$20,000,000 TO FINANCE A PORTION OF THE COST OF THE EXPANSION AND IMPROVEMENT OF THE AEROSPACE MAINTENANCE, REPAIR AND OVERHAUL CAMPUS AND RELATED FACILITIES AT THE PENSACOLA INTERNATIONAL AIRPORT; PROVIDING FOR THE PAYMENT OF SUCH NOTE FROM CERTAIN LEGALLY AVAILABLE NON-AD VALOREM REVENUES OF THE CITY BUDGETED AND APPROPRIATED THEREFOR; ESTABLISHING CRITERIA FOR DETERMINING THE DATE, INTEREST RATES, SERIES DESIGNATION AND MATURITY SCHEDULE FOR SUCH NOTE; AUTHORIZING THE EXECUTION AND DELIVERY OF A LOAN AGREEMENT: AUTHORIZING THE EXECUTION OF OTHER RELATED FINANCING DOCUMENTS IN CONNECTION WITH SUCH NOTE; AUTHORIZING THE AWARD OF THE SALE OF SUCH NOTE ON A NEGOTIATED BASIS; AUTHORIZING FURTHER OFFICIAL ACTION IN CONNECTION WITH THE DELIVERY OF SUCH NOTE: PROVIDING FOR SEVERABILITY; PROVIDING FOR REPEAL OF INCONSISTENT PROVISIONS; AND PROVIDING AN EFFECTIVE DATE.

## **21.** <u>19-00132</u> STATE OF FLORIDA DEPARTMENT OF ECONOMIC OPPORTUNITY GRANT AGREEMENT

**Recommendation:** That City Council authorize the Mayor to accept and execute the State of Florida

Department of Economic Opportunity Florida Job Growth Infrastructure Grant Agreement G0050 when finalized in the amount of \$10,000,000 related to the Pensacola International Airport Maintenance, Repair and Overhaul (MRO) Aviation Campus expansion project. Further, that City Council approve the grant resolution and authorize the Mayor or his designee to take all actions necessary related to the

## **22.** <u>2019-16</u> RESOLUTION NO. 2019-16 - STATE OF FLORIDA DEPARTMENT OF ECONOMIC OPPORTUNITY GRANT AGREEMENT

**Recommendation:** That City Council adopt Resolution No. 2019-16.

A RESOLUTION AUTHORIZING AND DIRECTING THE MAYOR OF THE CITY OF PENSACOLA TO EXECUTE DEO AGREEMENT NO. G0050, **FLORIDA** JOB GROWTH INFRASTRUCTURE GRANT AGREEMENT, WITH THE STATE OF FLORIDA DEPARTMENT OF **ECONOMIC** OPPORTUNITY FOR THE PENSACOLA INTERNATIONAL **AIRPORT** MAINTENANCE, REPAIR AND OVERHAUL (MRO) AVIATION CAMPUS EXPANSION PROJECT; PROVIDING AN EFFECTIVE DATE.