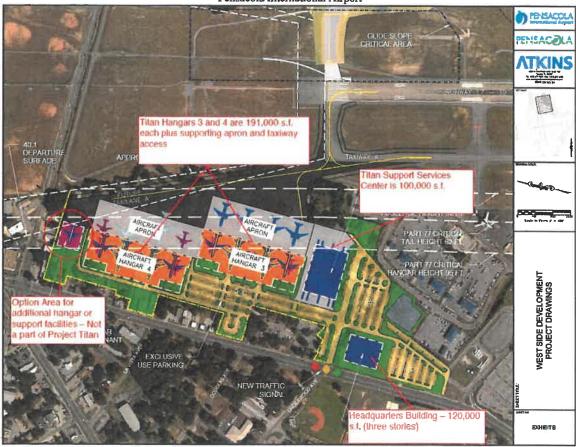

**4.** 19-00106 APPROVAL OF THE PROJECT DEVELOPMENT AGREEMENT AND THE MASTER LEASE OF REAL PROPERTY WITH VT MOBILE AEROSPACE ENGINEERING, INC.

**Recommendation:** That City Council approve the Project Development Agreement and the Master

Lease of Real Property between VT Mobile Aerospace Engineering, Inc. and the City of Pensacola. Further, that City Council authorize the Mayor to execute the Project Development Agreement and the Master Lease of Real Property and to

execute all documents necessary to complete the transaction.

Sponsors: Grover C. Robinson, IV

Attachments: Project Development Agreement

Master Lease of Real Property

**5.** <u>19-00127</u> PENSACOLA ENERGY - AWARD OF CONTRACT FOR PHASE 2 WAREHOUSE UPGRADE