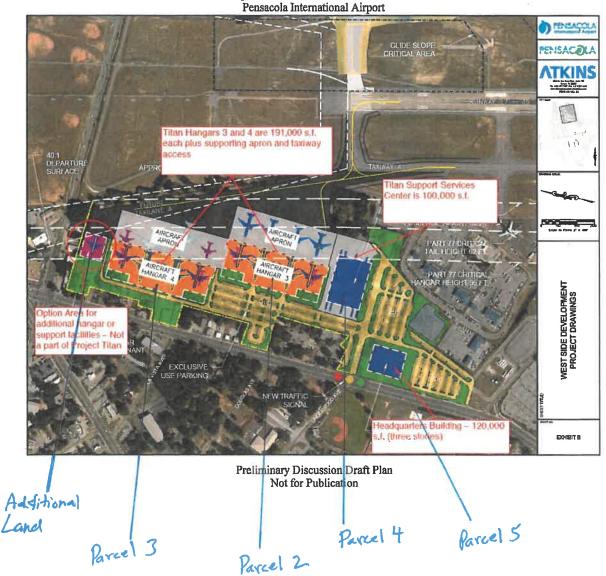

**4.** 19-00106 APPROVAL OF THE PROJECT DEVELOPMENT AGREEMENT AND THE MASTER LEASE OF REAL PROPERTY WITH VT MOBILE AEROSPACE ENGINEERING, INC.

**Recommendation:** That City Council approve the Project Development Agreement and the Master

Lease of Real Property between VT Mobile Aerospace Engineering, Inc. and the City of Pensacola. Further, that City Council authorize the Mayor to execute the Project Development Agreement and the Master Lease of Real Property and to

execute all documents necessary to complete the transaction.

Sponsors: Grover C. Robinson, IV

Attachments: Project Development Agreement

Master Lease of Real Property

**5.** <u>19-00127</u> PENSACOLA ENERGY - AWARD OF CONTRACT FOR PHASE 2 WAREHOUSE UPGRADE

#### 15. 19-00111 TRIUMPH GULF COAST, INC. GRANT AWARD AGREEMENT

**Recommendation:** That City Council authorize the Mayor to accept and execute the Triumph Gulf

Coast, Inc. Grant Award Agreement in the amount of \$66,000,000 related to Pensacola MRO Expansion/Project #120. Further, that City Council approve the grant resolution and authorize the Mayor or his designee to take all actions necessary

related to the finalization of the grant. Finally, that City Council approve a supplemental budget resolution appropriating the funds for the project.

Grover C. Robinson, IV Sponsors:

Triumph grant agreement Attachments:

A RESOLUTION AUTHORIZING AND DIRECTING THE MAYOR OF THE CITY OF PENSACOLA TO EXECUTE GRANT AWARD AGREEMENT **PENSACOLA AIRPORT** MRO/PROJECT #120 WITH **TRIUMPH** COAST, INC. FOR AN AIRCRAFT MAINTENANCE, REPAIR, OVERHAUL **AVIATION CAMPUS** AT PENSACOLA INTERNATIONAL AIRPORT; PROVIDING AN EFFECTIVE DATE.

Supplemental Budget Explanation No. 2019-13

**18.** 2019-15

RESOLUTION NO. 2019-15 - AUTHORIZING THE ISSUANCE OF A TAXABLE AIRPORT FACILITIES SPECIAL REVENUE NOTE, IN THE PRINCIPAL AMOUNT NOT TO EXCEED \$20,000,000 TO FINANCE A PORTION OF THE COST OF THE EXPANSION AND IMPROVEMENT OF THE AEROSPACE MAINTENANCE, REPAIR AND OVERHAUL CAMPUS AND RELATED FACILITIES AT THE PENSACOLA INTERNATIONAL AIRPORT.

**Recommendation:** That City Council adopt Resolution No. 2019-15.

A RESOLUTION AUTHORIZING THE ISSUANCE BY THE CITY OF PENSACOLA. FLORIDA OF A TAXABLE AIRPORT FACILITIES SPECIAL REVENUE NOTE, IN THE PRINCIPAL AMOUNT NOT TO EXCEED \$20,000,000 TO FINANCE A PORTION OF THE COST OF THE EXPANSION AND IMPROVEMENT OF THE AEROSPACE MAINTENANCE, REPAIR AND OVERHAUL CAMPUS AND RELATED FACILITIES AT THE PENSACOLA INTERNATIONAL AIRPORT; PROVIDING FOR THE PAYMENT OF SUCH NOTE FROM CERTAIN LEGALLY AVAILABLE NON-AD VALOREM REVENUES OF THE CITY BUDGETED AND APPROPRIATED THEREFOR; ESTABLISHING CRITERIA FOR DETERMINING THE DATE, INTEREST RATES, SERIES DESIGNATION AND MATURITY SCHEDULE FOR SUCH NOTE; AUTHORIZING THE EXECUTION AND DELIVERY OF A LOAN AGREEMENT: AUTHORIZING THE EXECUTION OF OTHER RELATED FINANCING DOCUMENTS IN CONNECTION WITH SUCH NOTE; AUTHORIZING THE AWARD OF THE SALE OF SUCH NOTE ON A NEGOTIATED BASIS; AUTHORIZING FURTHER OFFICIAL ACTION IN CONNECTION WITH THE DELIVERY OF SUCH NOTE: PROVIDING FOR SEVERABILITY; PROVIDING FOR REPEAL OF INCONSISTENT PROVISIONS; AND PROVIDING AN EFFECTIVE DATE.

## **21.** <u>19-00132</u> STATE OF FLORIDA DEPARTMENT OF ECONOMIC OPPORTUNITY GRANT AGREEMENT

**Recommendation:** That City Council authorize the Mayor to accept and execute the State of Florida

Department of Economic Opportunity Florida Job Growth Infrastructure Grant Agreement G0050 when finalized in the amount of \$10,000,000 related to the Pensacola International Airport Maintenance, Repair and Overhaul (MRO) Aviation Campus expansion project. Further, that City Council approve the grant resolution and authorize the Mayor or his designee to take all actions necessary related to the

## **22.** <u>2019-16</u> RESOLUTION NO. 2019-16 - STATE OF FLORIDA DEPARTMENT OF ECONOMIC OPPORTUNITY GRANT AGREEMENT

**Recommendation:** That City Council adopt Resolution No. 2019-16.

A RESOLUTION AUTHORIZING AND DIRECTING THE MAYOR OF THE CITY OF PENSACOLA TO EXECUTE DEO AGREEMENT NO. G0050, **FLORIDA** JOB GROWTH INFRASTRUCTURE GRANT AGREEMENT, WITH THE STATE OF FLORIDA DEPARTMENT OF **ECONOMIC** OPPORTUNITY FOR THE PENSACOLA INTERNATIONAL **AIRPORT** MAINTENANCE, REPAIR AND OVERHAUL (MRO) AVIATION CAMPUS EXPANSION PROJECT; PROVIDING AN EFFECTIVE DATE.