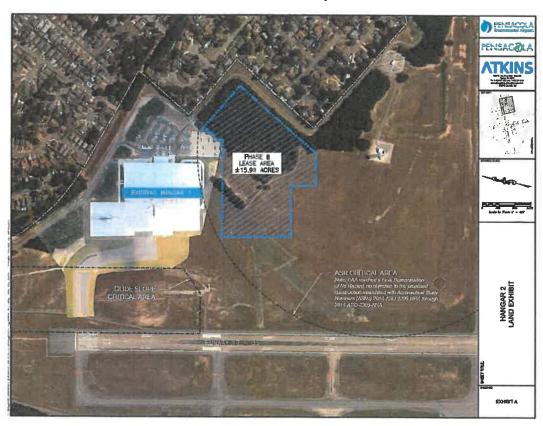

**4.** 19-00106 APPROVAL OF THE PROJECT DEVELOPMENT AGREEMENT AND THE MASTER LEASE OF REAL PROPERTY WITH VT MOBILE AEROSPACE ENGINEERING, INC.

**Recommendation:** That City Council approve the Project Development Agreement and the Master

Lease of Real Property between VT Mobile Aerospace Engineering, Inc. and the City of Pensacola. Further, that City Council authorize the Mayor to execute the Project Development Agreement and the Master Lease of Real Property and to

execute all documents necessary to complete the transaction.

Sponsors: Grover C. Robinson, IV

Attachments: Project Development Agreement

Master Lease of Real Property

**5.** <u>19-00127</u> PENSACOLA ENERGY - AWARD OF CONTRACT FOR PHASE 2 WAREHOUSE UPGRADE