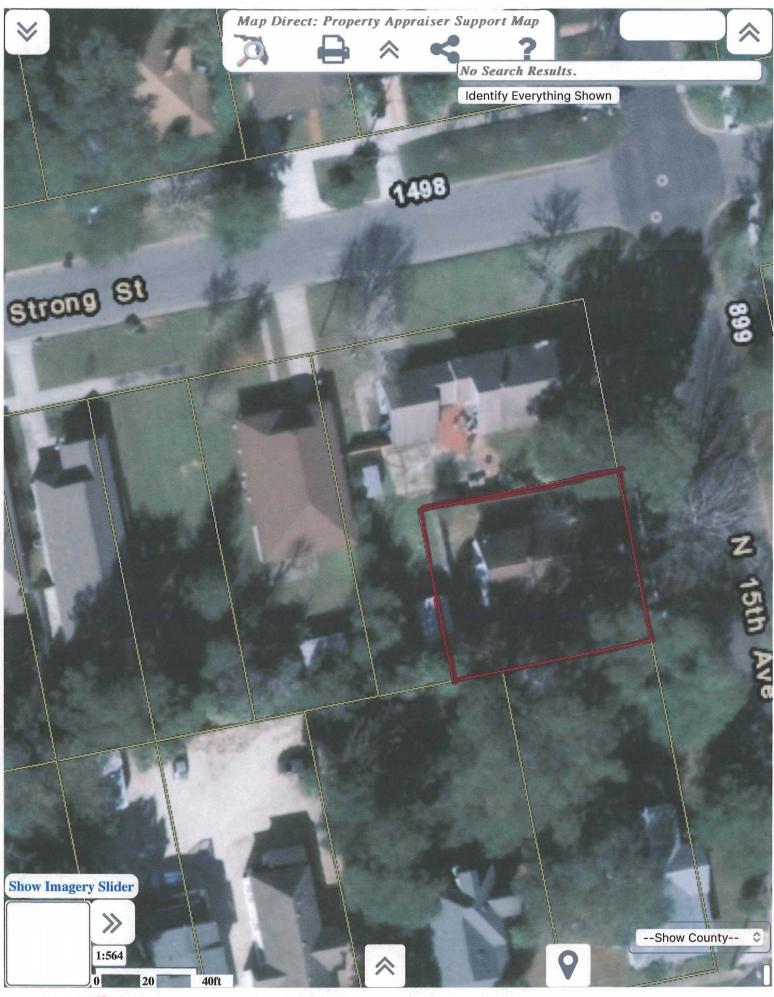

#### **BACKGROUND**

James & Lonna Murn are requesting the following Variances to accommodate an addition to an existing non-conforming accessory structure: (1) to reduce the front building setback from 30 feet to 23.5 feet; and (2) to reduce the side building setback from 6 feet to 2.5 feet. The applicants wish to expand their existing non-conforming detached garage; the garage is approximately 2.5 feet from the side property line. The proposed site plan indicates the addition will not extend forward of the residence on the lot. It will also follow the plane of the side of the garage.

There are unique circumstances with the lot and the structures on the lot. The lot is unique in that it is extremely shallow for the adherence of the district standards. At 80 feet in depth, the buildable area of the lot is 20 feet in depth after the front and rear yard requirements have been met. Additionally, this lot is not undersized for the district and is not eligible to utilize the "lot of Record" reductions. With respect to the existing structures on the lot, both the primary and the detached garage extend into the minimum required front and rear yards. Accessory structures may be located within the rear yard; however, they must maintain the side setback for the principle structure when they encroach into the buildable area. The garage is currently located 2.6 feet from the property line. The applicants are requesting an additional 0.1 ft to accommodate for an exterior finish.

Back Printer Friendly Version Navigate Mode Account O Reference Assessments General Information Year Land Imprv Total Cap Val Reference: 000\$009025009113 \$56,931 2018 \$81,510 \$52,266 \$133,776 Account: 140849000 \$71,500 \$48,063 2017 \$119,563 \$55,761 Owners: MURN JAMES P 2016 \$48,400 \$47,276 \$95,676 \$54,615 231 WEDGEFIELD CIRCLE Mail: MAPLE HILL, NC 28454 815 N 15TH AVE 32501 Situs: **Disclaimer** Use Code: SINGLE FAMILY RESID 🔑 **Taxing** PENSACOLA CITY LIMITS **Tax Estimator Authority:** Tax Inquiry: Open Tax Inquiry Window > File for New Homestead Tax Inquiry link courtesy of Scott Lunsford Escambia County Tax Collector **Exemption Online** Sales Data 2018 Certified Roll Exemptions Official HOMESTEAD EXEMPTION Records Sale Date Book Page Value Type (New Window) 05/18/2018 7903 1235 \$180,000 WD View Instr Legal Description 03/19/2018 7871 532 \$100 OT View Instr S 68 FT 9 IN OF LTS 9 10 BLK 113 NEW CITY TRACT OR 02/20/2018 7857 542 \$100 WD View Instr 7903 P 1235 CA 48 08/1996 4039 828 \$60,000 WD View Instr 04/1986 2213 880 \$100 CJ View Instr 01/1968 385 633 \$9,100 WD View Instr Extra Features 01/1966 319 175 \$4,500 WD View Instr BLOCK/BRICK GARAGE Official Records Inquiry courtesy of Pam Childers UTILITY BLDG Escambia County Clerk of the Circuit Court and Comptroller Parcel Launch Interactive Man Information Section Map CA048 Approx. Acreage: 0.1263 Zoned: 🔑 R-1AA Evacuation & Flood Information Open Report View Florida Department of Environmental Protection(DEP) Data Address:815 N 15TH AVE, Year Built: 1928, Effective Year: 1990 Structural Elements **DECOR/MILLWORK-ABOVE AVERAGE DWELLING UNITS-1** 