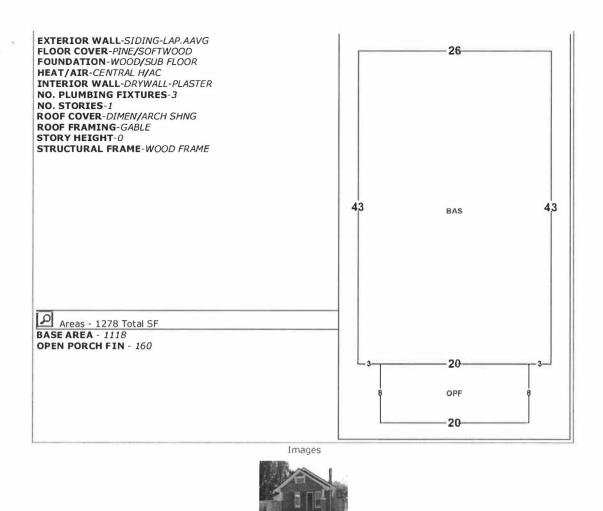

Back Printer Friendly Version Navigate Mode Account O Reference Assessments General Information Year Land Imprv Total Cap Val Reference: 000\$009025009113 \$56,931 2018 \$81,510 \$52,266 \$133,776 Account: 140849000 \$71,500 \$48,063 2017 \$119,563 \$55,761 Owners: MURN JAMES P 2016 \$48,400 \$47,276 \$95,676 \$54,615 231 WEDGEFIELD CIRCLE Mail: MAPLE HILL, NC 28454 815 N 15TH AVE 32501 Situs: **Disclaimer** Use Code: SINGLE FAMILY RESID 🔑 **Taxing** PENSACOLA CITY LIMITS **Tax Estimator Authority:** Tax Inquiry: Open Tax Inquiry Window > File for New Homestead Tax Inquiry link courtesy of Scott Lunsford Escambia County Tax Collector **Exemption Online** Sales Data 2018 Certified Roll Exemptions Official HOMESTEAD EXEMPTION Records Sale Date Book Page Value Type (New Window) 05/18/2018 7903 1235 \$180,000 WD View Instr Legal Description 03/19/2018 7871 532 \$100 OT View Instr S 68 FT 9 IN OF LTS 9 10 BLK 113 NEW CITY TRACT OR 02/20/2018 7857 542 \$100 WD View Instr 7903 P 1235 CA 48 08/1996 4039 828 \$60,000 WD View Instr 04/1986 2213 880 \$100 CJ View Instr 01/1968 385 633 \$9,100 WD View Instr Extra Features 01/1966 319 175 \$4,500 WD View Instr BLOCK/BRICK GARAGE Official Records Inquiry courtesy of Pam Childers UTILITY BLDG Escambia County Clerk of the Circuit Court and Comptroller Parcel Launch Interactive Man Information Section Map CA048 Approx. Acreage: 0.1263 Zoned: 🔑 R-1AA Evacuation & Flood Information Open Report View Florida Department of Environmental Protection(DEP) Data Address:815 N 15TH AVE, Year Built: 1928, Effective Year: 1990 Structural Elements **DECOR/MILLWORK-ABOVE AVERAGE DWELLING UNITS-1** 