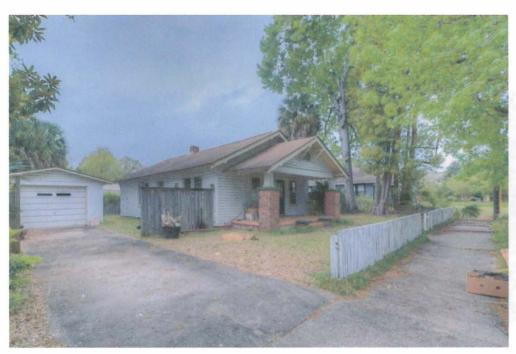

#### **BACKGROUND**

James & Lonna Murn are requesting the following Variances to accommodate an addition to an existing non-conforming accessory structure: (1) to reduce the front building setback from 30 feet to 23.5 feet; and (2) to reduce the side building setback from 6 feet to 2.5 feet. The applicants wish to expand their existing non-conforming detached garage; the garage is approximately 2.5 feet from the side property line. The proposed site plan indicates the addition will not extend forward of the residence on the lot. It will also follow the plane of the side of the garage.

There are unique circumstances with the lot and the structures on the lot. The lot is unique in that it is extremely shallow for the adherence of the district standards. At 80 feet in depth, the buildable area of the lot is 20 feet in depth after the front and rear yard requirements have been met. Additionally, this lot is not undersized for the district and is not eligible to utilize the "lot of Record" reductions. With respect to the existing structures on the lot, both the primary and the detached garage extend into the minimum required front and rear yards. Accessory structures may be located within the rear yard; however, they must maintain the side setback for the principle structure when they encroach into the buildable area. The garage is currently located 2.6 feet from the property line. The applicants are requesting an additional 0.1 ft to accommodate for an exterior finish.

We, James and Lonna Murn, who live at 815 N 15th Ave would like to extend our current detached garage in order to be able to store an additional vehicle and other yard items. The current garage is block type construction. We would like to extend the garage so that the front of the garage aligns with the front of the house. During this process, we would like to add hardy board to the entire structure and paint it the same color as the house. In addition to extending the garage, we would like to add an attached covered screened porch to the back of the The Western facing back of the house gets extremely hot in the afternoon and a porch will block this sunlight and heat from entering our kitchen glass door. This space will also allow us and our animals additional outdoor space attached to the home. We will need to go before a variance board for both of these additions to get approval. If you have no objection to us adding these improvements to our home please sign below. Thank you.

# 815 N 15th Ave

Picture of 815 N 15th Ave. when we purchase on 5/19/18

Image capture: Mar 2015 © 2019 Google

Pensacola, Florida

Street View - Mar 2015

Street view of home when we purchased May 2018

Recent street view of home- August 2019