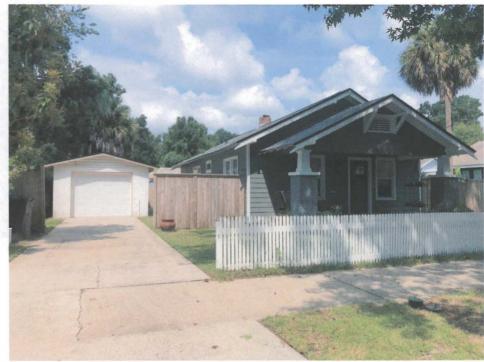

#### **BACKGROUND**

James & Lonna Murn are requesting the following Variances to accommodate an addition to an existing non-conforming accessory structure: (1) to reduce the front building setback from 30 feet to 23.5 feet; and (2) to reduce the side building setback from 6 feet to 2.5 feet. The applicants wish to expand their existing non-conforming detached garage; the garage is approximately 2.5 feet from the side property line. The proposed site plan indicates the addition will not extend forward of the residence on the lot. It will also follow the plane of the side of the garage.

There are unique circumstances with the lot and the structures on the lot. The lot is unique in that it is extremely shallow for the adherence of the district standards. At 80 feet in depth, the buildable area of the lot is 20 feet in depth after the front and rear yard requirements have been met. Additionally, this lot is not undersized for the district and is not eligible to utilize the "lot of Record" reductions. With respect to the existing structures on the lot, both the primary and the detached garage extend into the minimum required front and rear yards. Accessory structures may be located within the rear yard; however, they must maintain the side setback for the principle structure when they encroach into the buildable area. The garage is currently located 2.6 feet from the property line. The applicants are requesting an additional 0.1 ft to accommodate for an exterior finish.

We, James and Lonna Murn, who live at 815 N 15th Ave would like to extend our current detached garage in order to be able to store an additional vehicle and other yard items. The current garage is block type construction. We would like to extend the garage so that the front of the garage aligns with the front of the house. During this process, we would like to add hardy board to the entire structure and paint it the same color as the house. In addition to extending the garage, we would like to add an attached covered screened porch to the back of the The Western facing back of the house gets extremely hot in the afternoon and a porch will block this sunlight and heat from entering our kitchen glass door. This space will also allow us and our animals additional outdoor space attached to the home. We will need to go before a variance board for both of these additions to get approval. If you have no objection to us adding these improvements to our home please sign below. Thank you.

# 815 N 15th Ave

Picture of 815 N 15th Ave. when we purchase on 5/19/18

Image capture: Mar 2015 © 2019 Google

Pensacola, Florida

Street View - Mar 2015

Street view of home when we purchased May 2018

Recent street view of home- August 2019