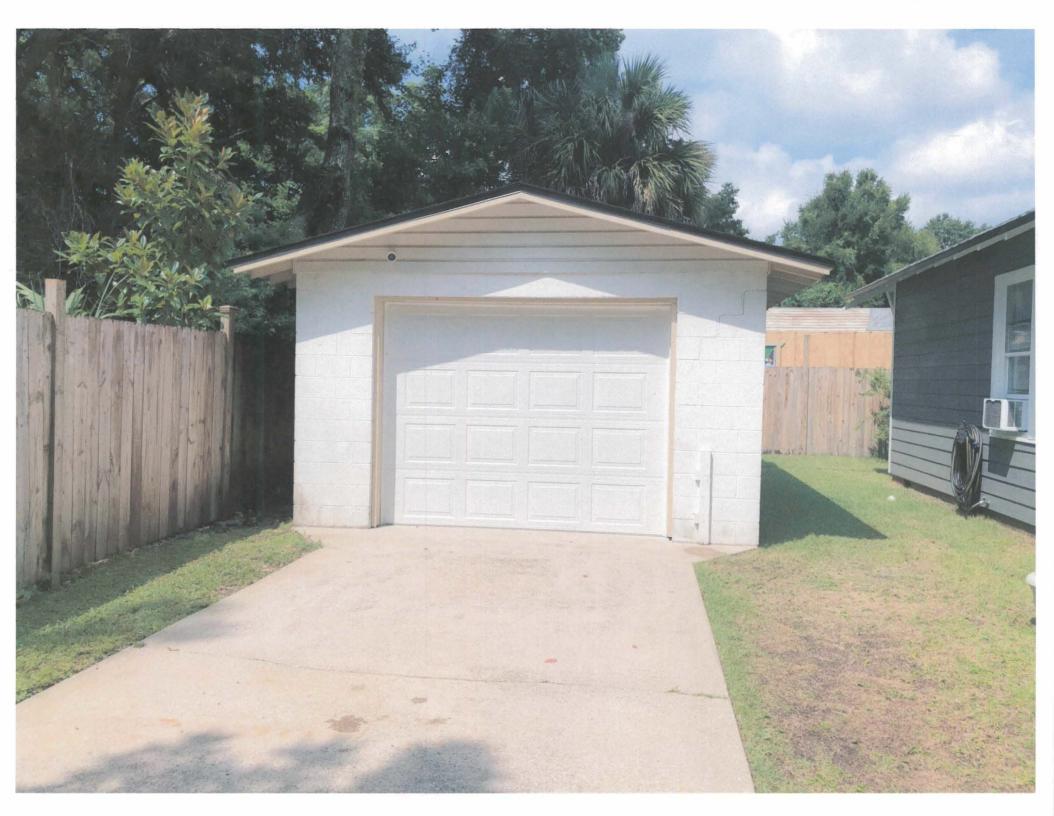

#### **BACKGROUND**

James & Lonna Murn are requesting the following Variances to accommodate an addition to an existing non-conforming accessory structure: (1) to reduce the front building setback from 30 feet to 23.5 feet; and (2) to reduce the side building setback from 6 feet to 2.5 feet. The applicants wish to expand their existing non-conforming detached garage; the garage is approximately 2.5 feet from the side property line. The proposed site plan indicates the addition will not extend forward of the residence on the lot. It will also follow the plane of the side of the garage.

There are unique circumstances with the lot and the structures on the lot. The lot is unique in that it is extremely shallow for the adherence of the district standards. At 80 feet in depth, the buildable area of the lot is 20 feet in depth after the front and rear yard requirements have been met. Additionally, this lot is not undersized for the district and is not eligible to utilize the "lot of Record" reductions. With respect to the existing structures on the lot, both the primary and the detached garage extend into the minimum required front and rear yards. Accessory structures may be located within the rear yard; however, they must maintain the side setback for the principle structure when they encroach into the buildable area. The garage is currently located 2.6 feet from the property line. The applicants are requesting an additional 0.1 ft to accommodate for an exterior finish.

We, James and Lonna Murn, who live at 815 N 15th Ave would like to extend our current detached garage in order to be able to store an additional vehicle and other yard items. The current garage is block type construction. We would like to extend the garage so that the front of the garage aligns with the front of the house. During this process, we would like to add hardy board to the entire structure and paint it the same color as the house. In addition to extending the garage, we would like to add an attached covered screened porch to the back of the The Western facing back of the house gets extremely hot in the afternoon and a porch will block this sunlight and heat from entering our kitchen glass door. This space will also allow us and our animals additional outdoor space attached to the home. We will need to go before a variance board for both of these additions to get approval. If you have no objection to us adding these improvements to our home please sign below. Thank you.