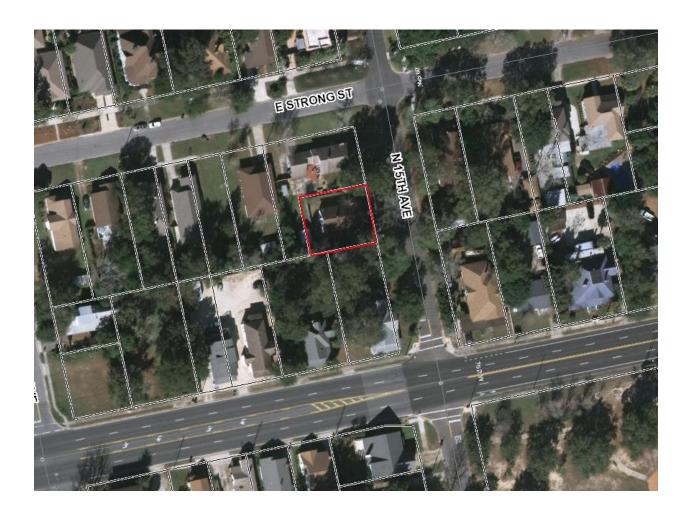

ZBA 2019-008

815 North 15th Avenue

R-1AA

#### **BACKGROUND**

James & Lonna Murn are requesting the following Variances to accommodate an addition to an existing non-conforming accessory structure: (1) to reduce the front building setback from 30 feet to 23.5 feet; and (2) to reduce the side building setback from 6 feet to 2.5 feet. The applicants wish to expand their existing non-conforming detached garage; the garage is approximately 2.5 feet from the side property line. The proposed site plan indicates the addition will not extend forward of the residence on the lot. It will also follow the plane of the side of the garage.

There are unique circumstances with the lot and the structures on the lot. The lot is unique in that it is extremely shallow for the adherence of the district standards. At 80 feet in depth, the buildable area of the lot is 20 feet in depth after the front and rear yard requirements have been met. Additionally, this lot is not undersized for the district and is not eligible to utilize the "lot of Record" reductions. With respect to the existing structures on the lot, both the primary and the detached garage extend into the minimum required front and rear yards. Accessory structures may be located within the rear yard; however, they must maintain the side setback for the principle structure when they encroach into the buildable area. The garage is currently located 2.6 feet from the property line. The applicants are requesting an additional 0.1 ft to accommodate for an exterior finish.