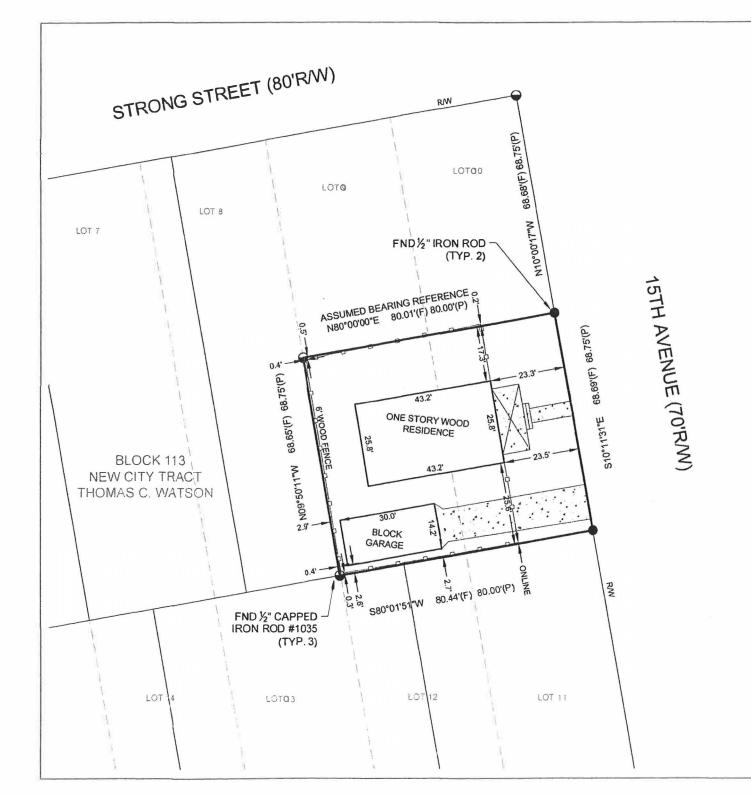

#### **BACKGROUND**

James & Lonna Murn are requesting the following Variances to accommodate an addition to an existing non-conforming accessory structure: (1) to reduce the front building setback from 30 feet to 23.5 feet; and (2) to reduce the side building setback from 6 feet to 2.5 feet. The applicants wish to expand their existing non-conforming detached garage; the garage is approximately 2.5 feet from the side property line. The proposed site plan indicates the addition will not extend forward of the residence on the lot. It will also follow the plane of the side of the garage.

There are unique circumstances with the lot and the structures on the lot. The lot is unique in that it is extremely shallow for the adherence of the district standards. At 80 feet in depth, the buildable area of the lot is 20 feet in depth after the front and rear yard requirements have been met. Additionally, this lot is not undersized for the district and is not eligible to utilize the "lot of Record" reductions. With respect to the existing structures on the lot, both the primary and the detached garage extend into the minimum required front and rear yards. Accessory structures may be located within the rear yard; however, they must maintain the side setback for the principle structure when they encroach into the buildable area. The garage is currently located 2.6 feet from the property line. The applicants are requesting an additional 0.1 ft to accommodate for an exterior finish.