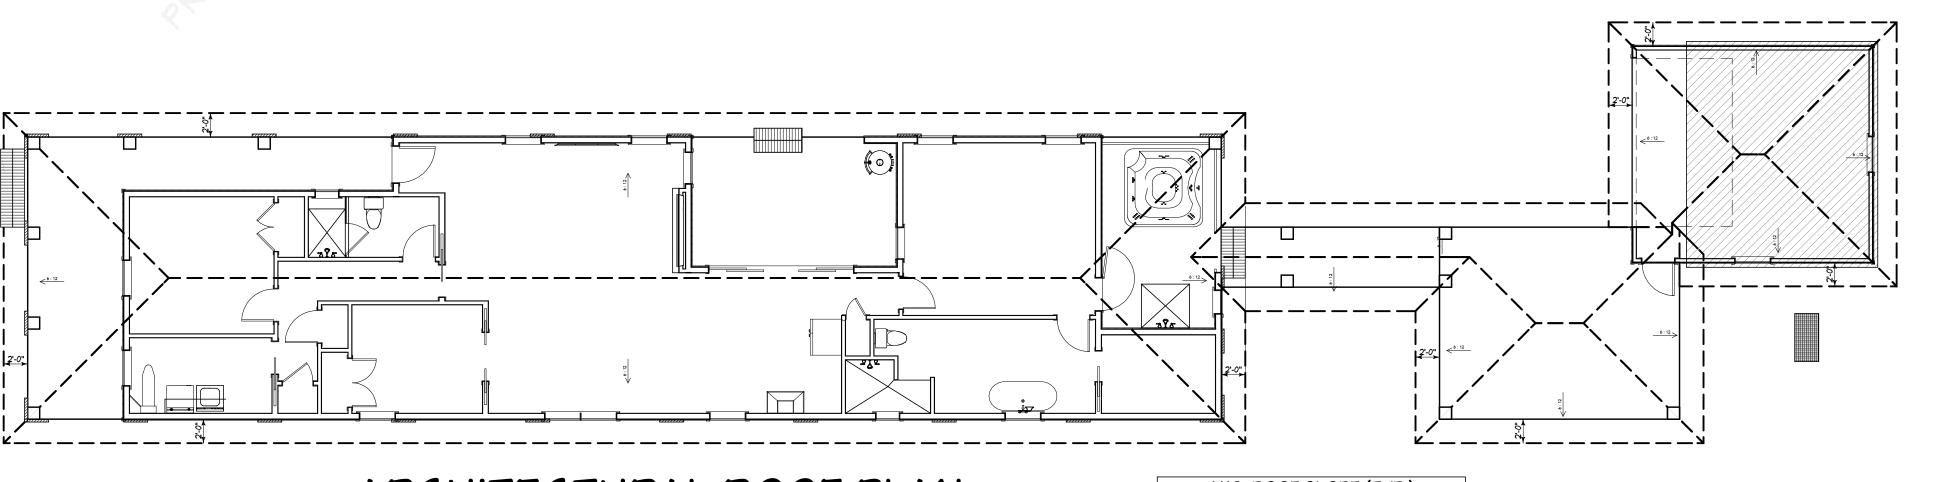

C-8691 39423-21 |" = |0' Date of Survey <u>I-I4-2022</u> Date of Plat 1-17-2022 Date of Revision I-24-2022 FB<u>1**747** PG**27-32**</u>

Checked By\_\_\_\_**NJG**\_

DRAMING

ARCHITECTURAL ROOF PLAN 1/8" = 1'-0" SCALE 6/12 ROOF SLOPE (TYP.) 12" RAISED HEELS AT ALL TRUSSES