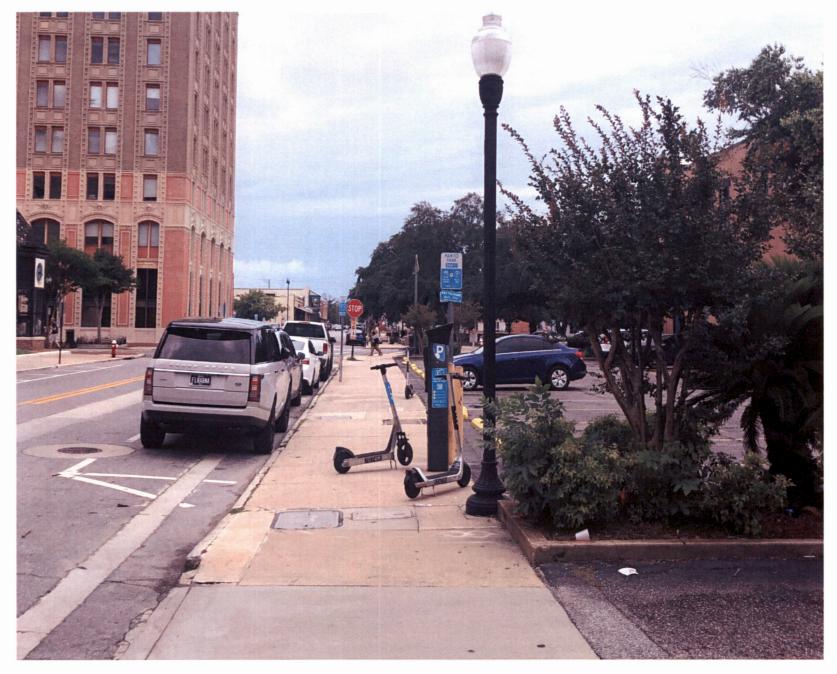

Date: 05/29/22 Location: Baylen at Government

Date: 05/29/22 Location: Baylen

Date: 05/29/22 Location: Downtown

Date: 05/29/22 Location: Government At Palafox

Date: Before, During and After Memorial Day Location: Veteran's Memorial Park Barrier to manipulate around. When left the park two hours later they were still there.