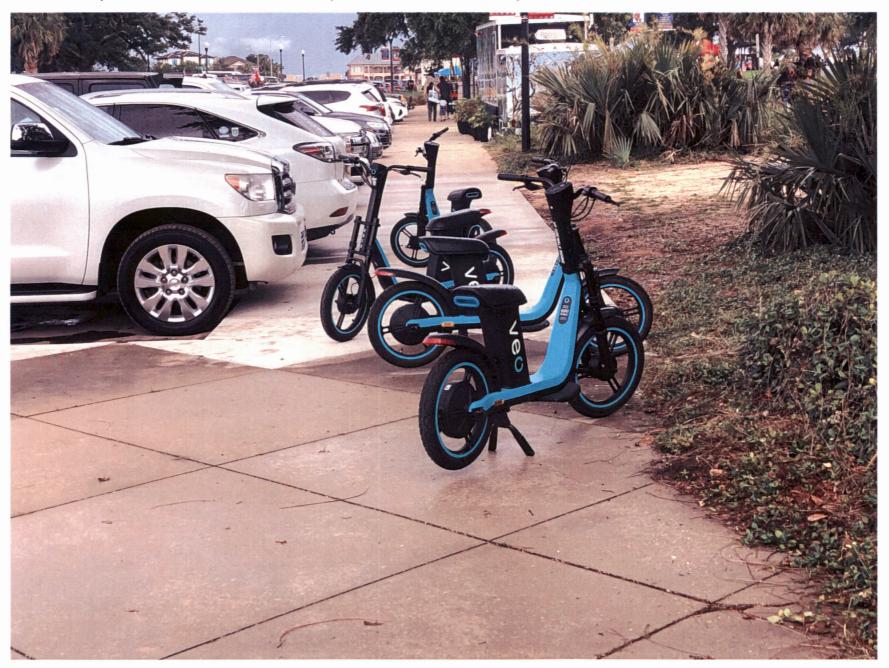

Date: 05/29/22 Location: Baylen at Government

Date: 05/29/22 Location: Baylen

Date: 05/29/22 Location: Downtown

Date: 05/29/22 Location: Government At Palafox

Date: Before, During and After Memorial Day Location: Veteran's Memorial Park Barrier to manipulate around. When left the park two hours later they were still there.