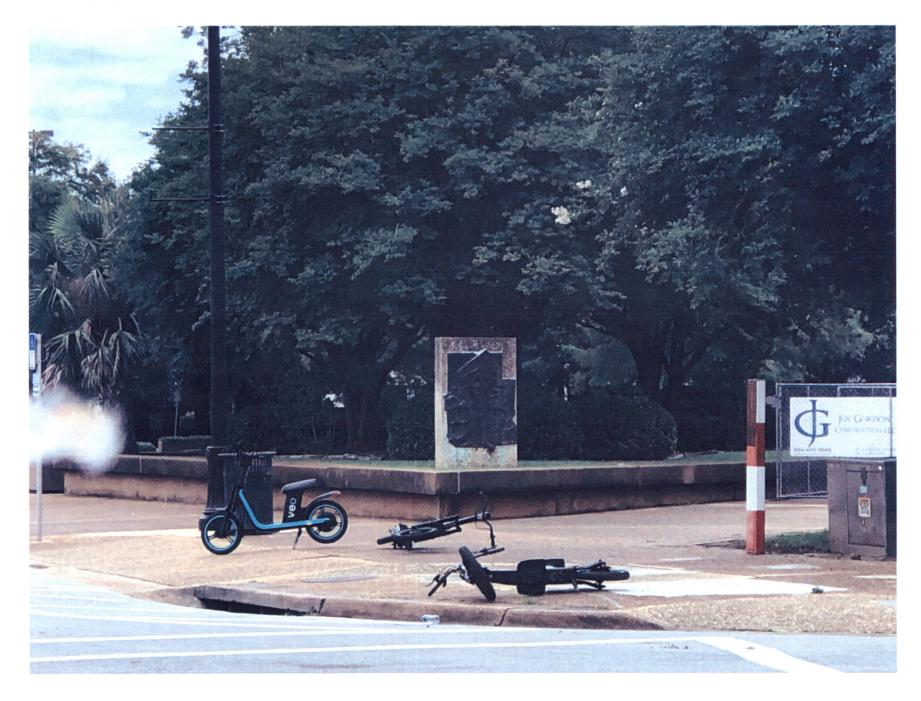

Date: 6/6/22 Location: LaRua and Alcaniz Time: Picture taken at 9:37 a.m. and was still there at 5:07 p.m.

Date: 6/6/22 Location: LaRua and Alcaniz Time: Picture taken at 9:37 a.m. and was still there at 5:07 p.m.