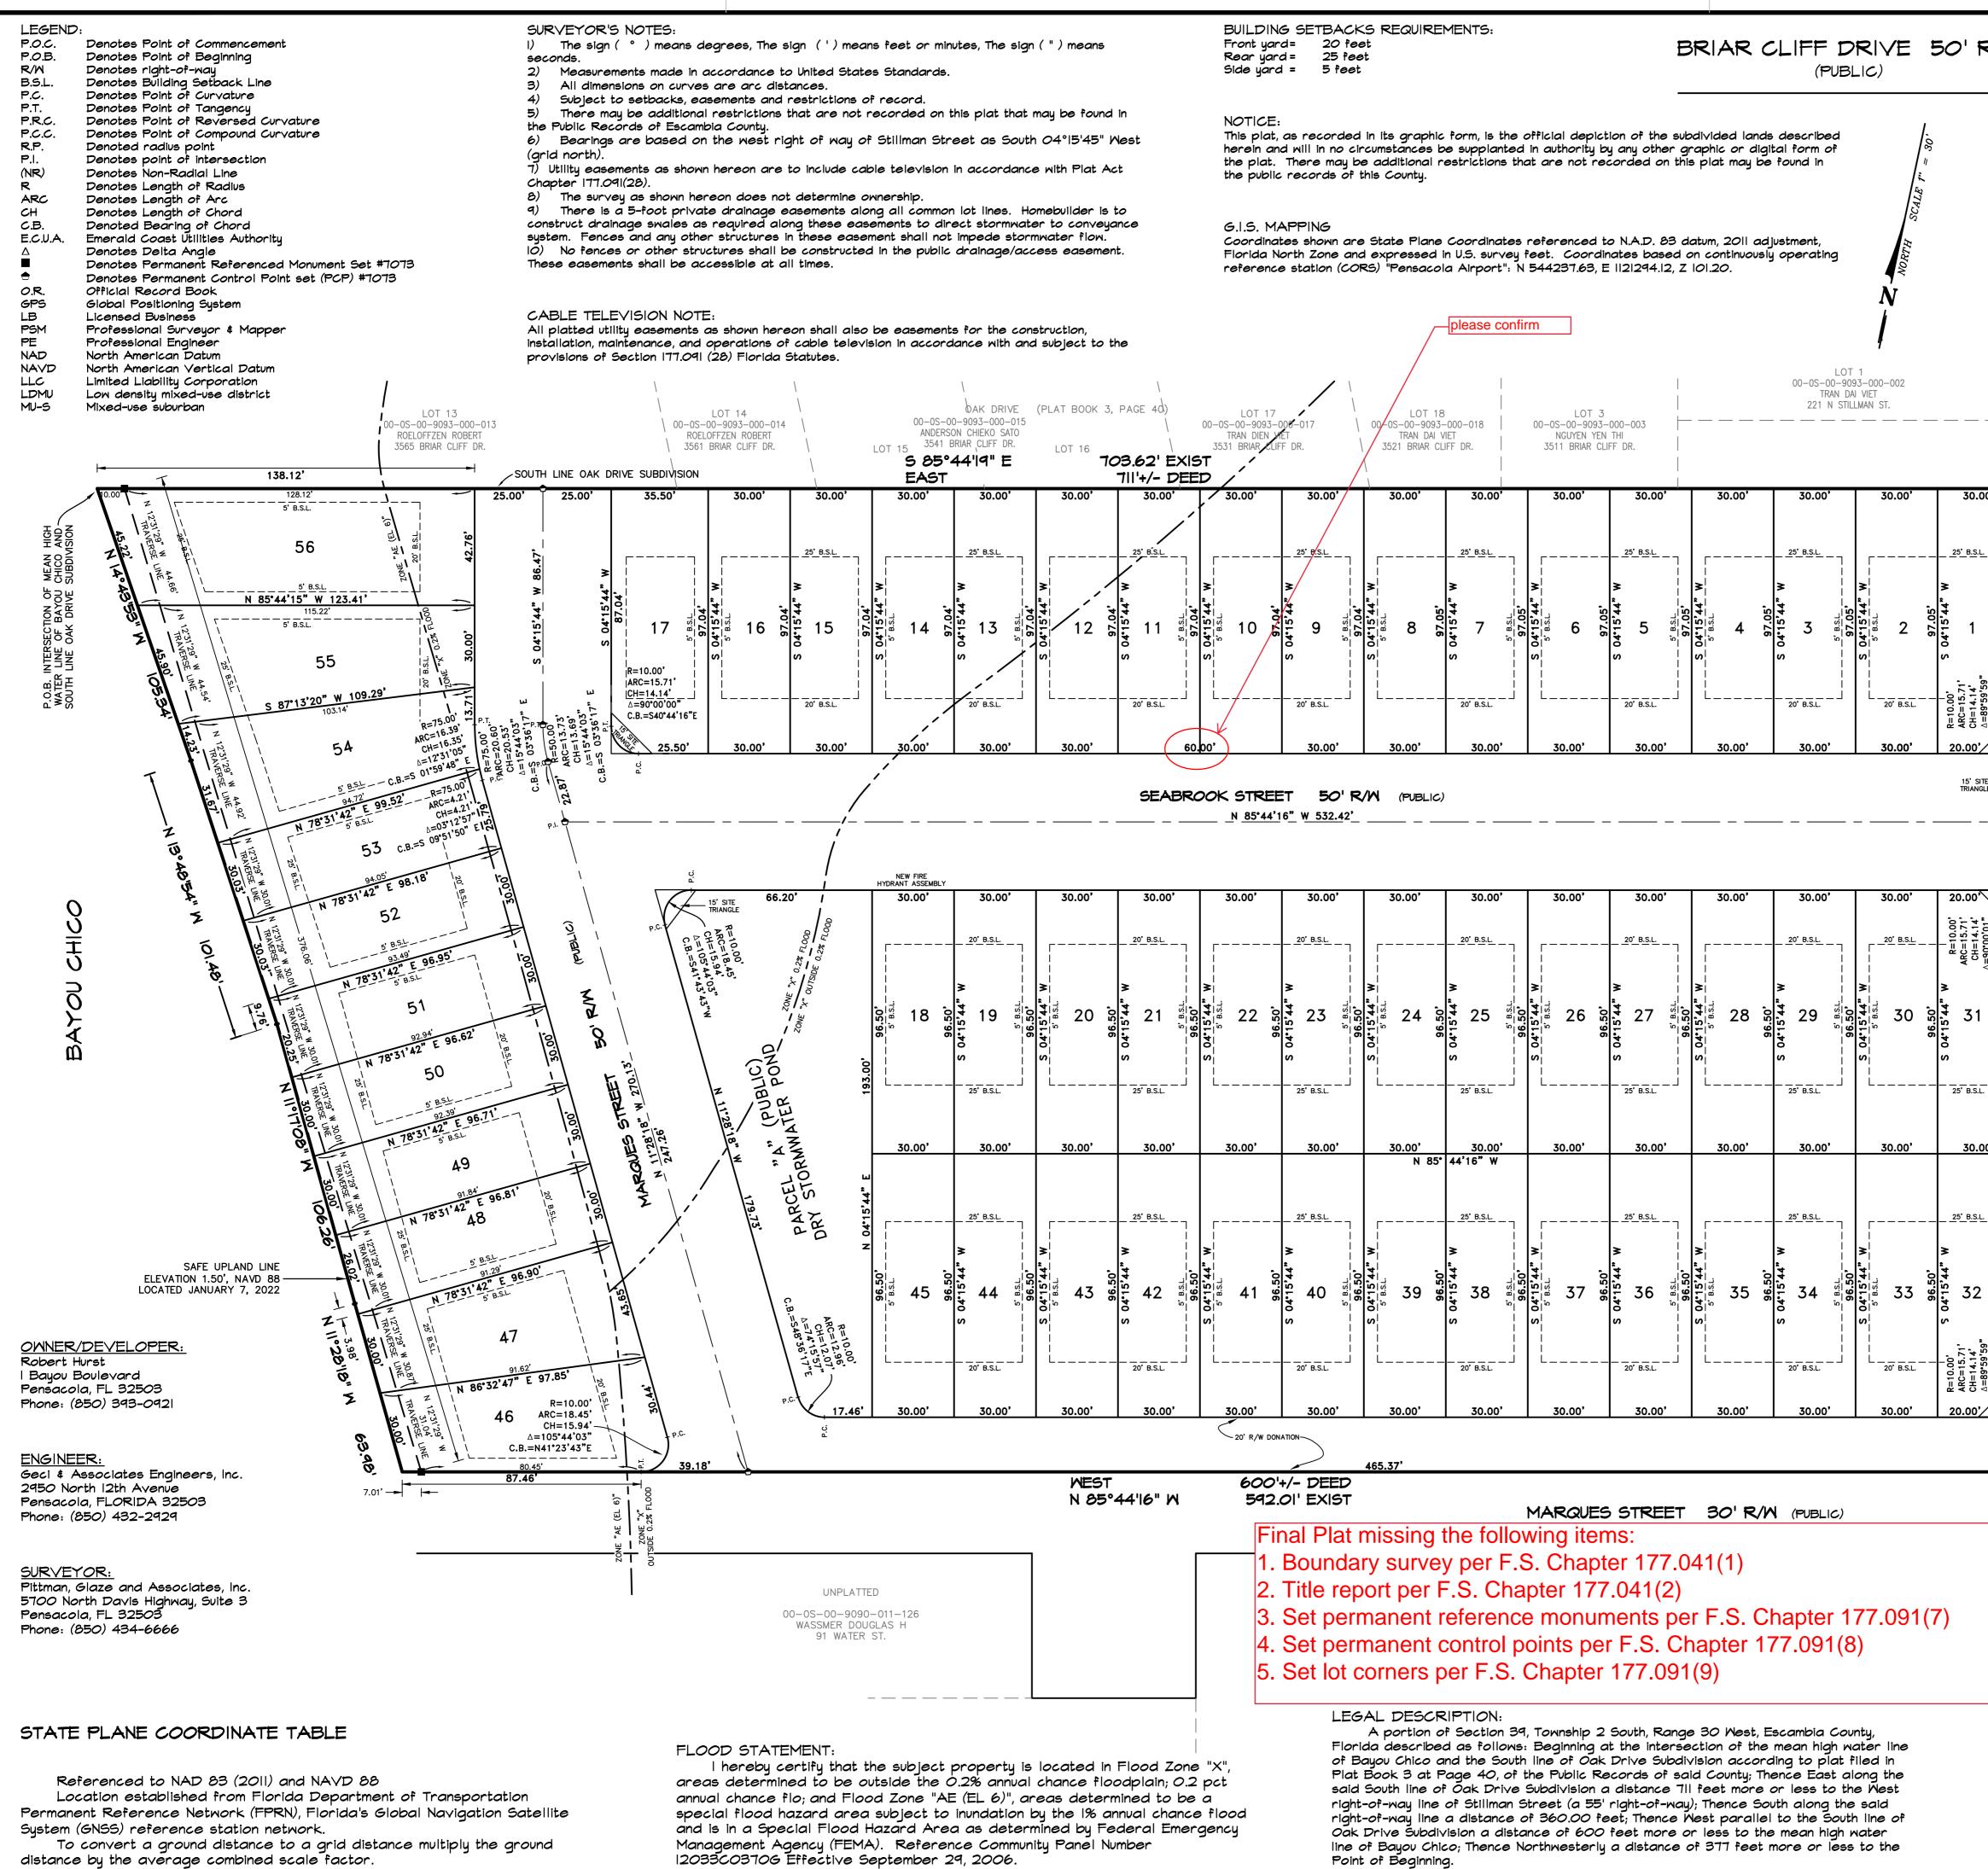

City surveying notes the following:

- 1. Please confirm front lot width of lots 10 and 11.
- 2. Plat is missing boundary survey per F.S. Chapter 177.041(1)
- 3. Plat is missing title report per F.S. Chapter 177.041(2)
- 4. Plat is missing set permanent reference monuments per F.S. Chapter 177.091(7)
- 5. Plat is missing set permanent control points per F.S. Chapter 177.091(8)
- 6. Plat is missing set lot corners per F.S. Chapter 177.091(9)

## \*\* REVISED \*\*

- 1. Please modify the "BUILDING SETBACK REQUIREMENTS" to "BUILDING SETBACK REQUIREMENTS WITHIN R-1A"
- Please amend the "Side Yard" data to the following: Side yard, single-family ATTACHED residences = 5' on one side/0.0' on one side
  Side yard, single-family DETACHED residences = 5' Secondary front yard (corner side) = 10'
- 3. Please update the setbacks graphically, specifically as they relate to the lots with secondary frontage. Please note, Sec. 12-3-64(c) does not apply to corner lots.
- 4. Add the following note near the building setback data:

ALL LOTS, WITH THE EXCEPTION OF LOT 17 AND LOT 56, ARE APPROVED FOR SINGLE-FAMILY *ATTACHED* RESIDENCES ONLY. LOT 17 AND LOT 56 ARE APPROVED FOR DEVELOPMENT AS SINGLE-FAMILY DETACHED RESIDENCES. PER THE ZONING DISTRICT, ONLY TWO-UNIT TOWNHOUSES MAY BE CONSTRUCTED ON THE APPLICABLE LOTS; SINGLE-FAMILY *DETACHED* RESIDENCES WILL NOT BE ALLOWED DUE TO THE LOT SIZE REQUIREMENTS.