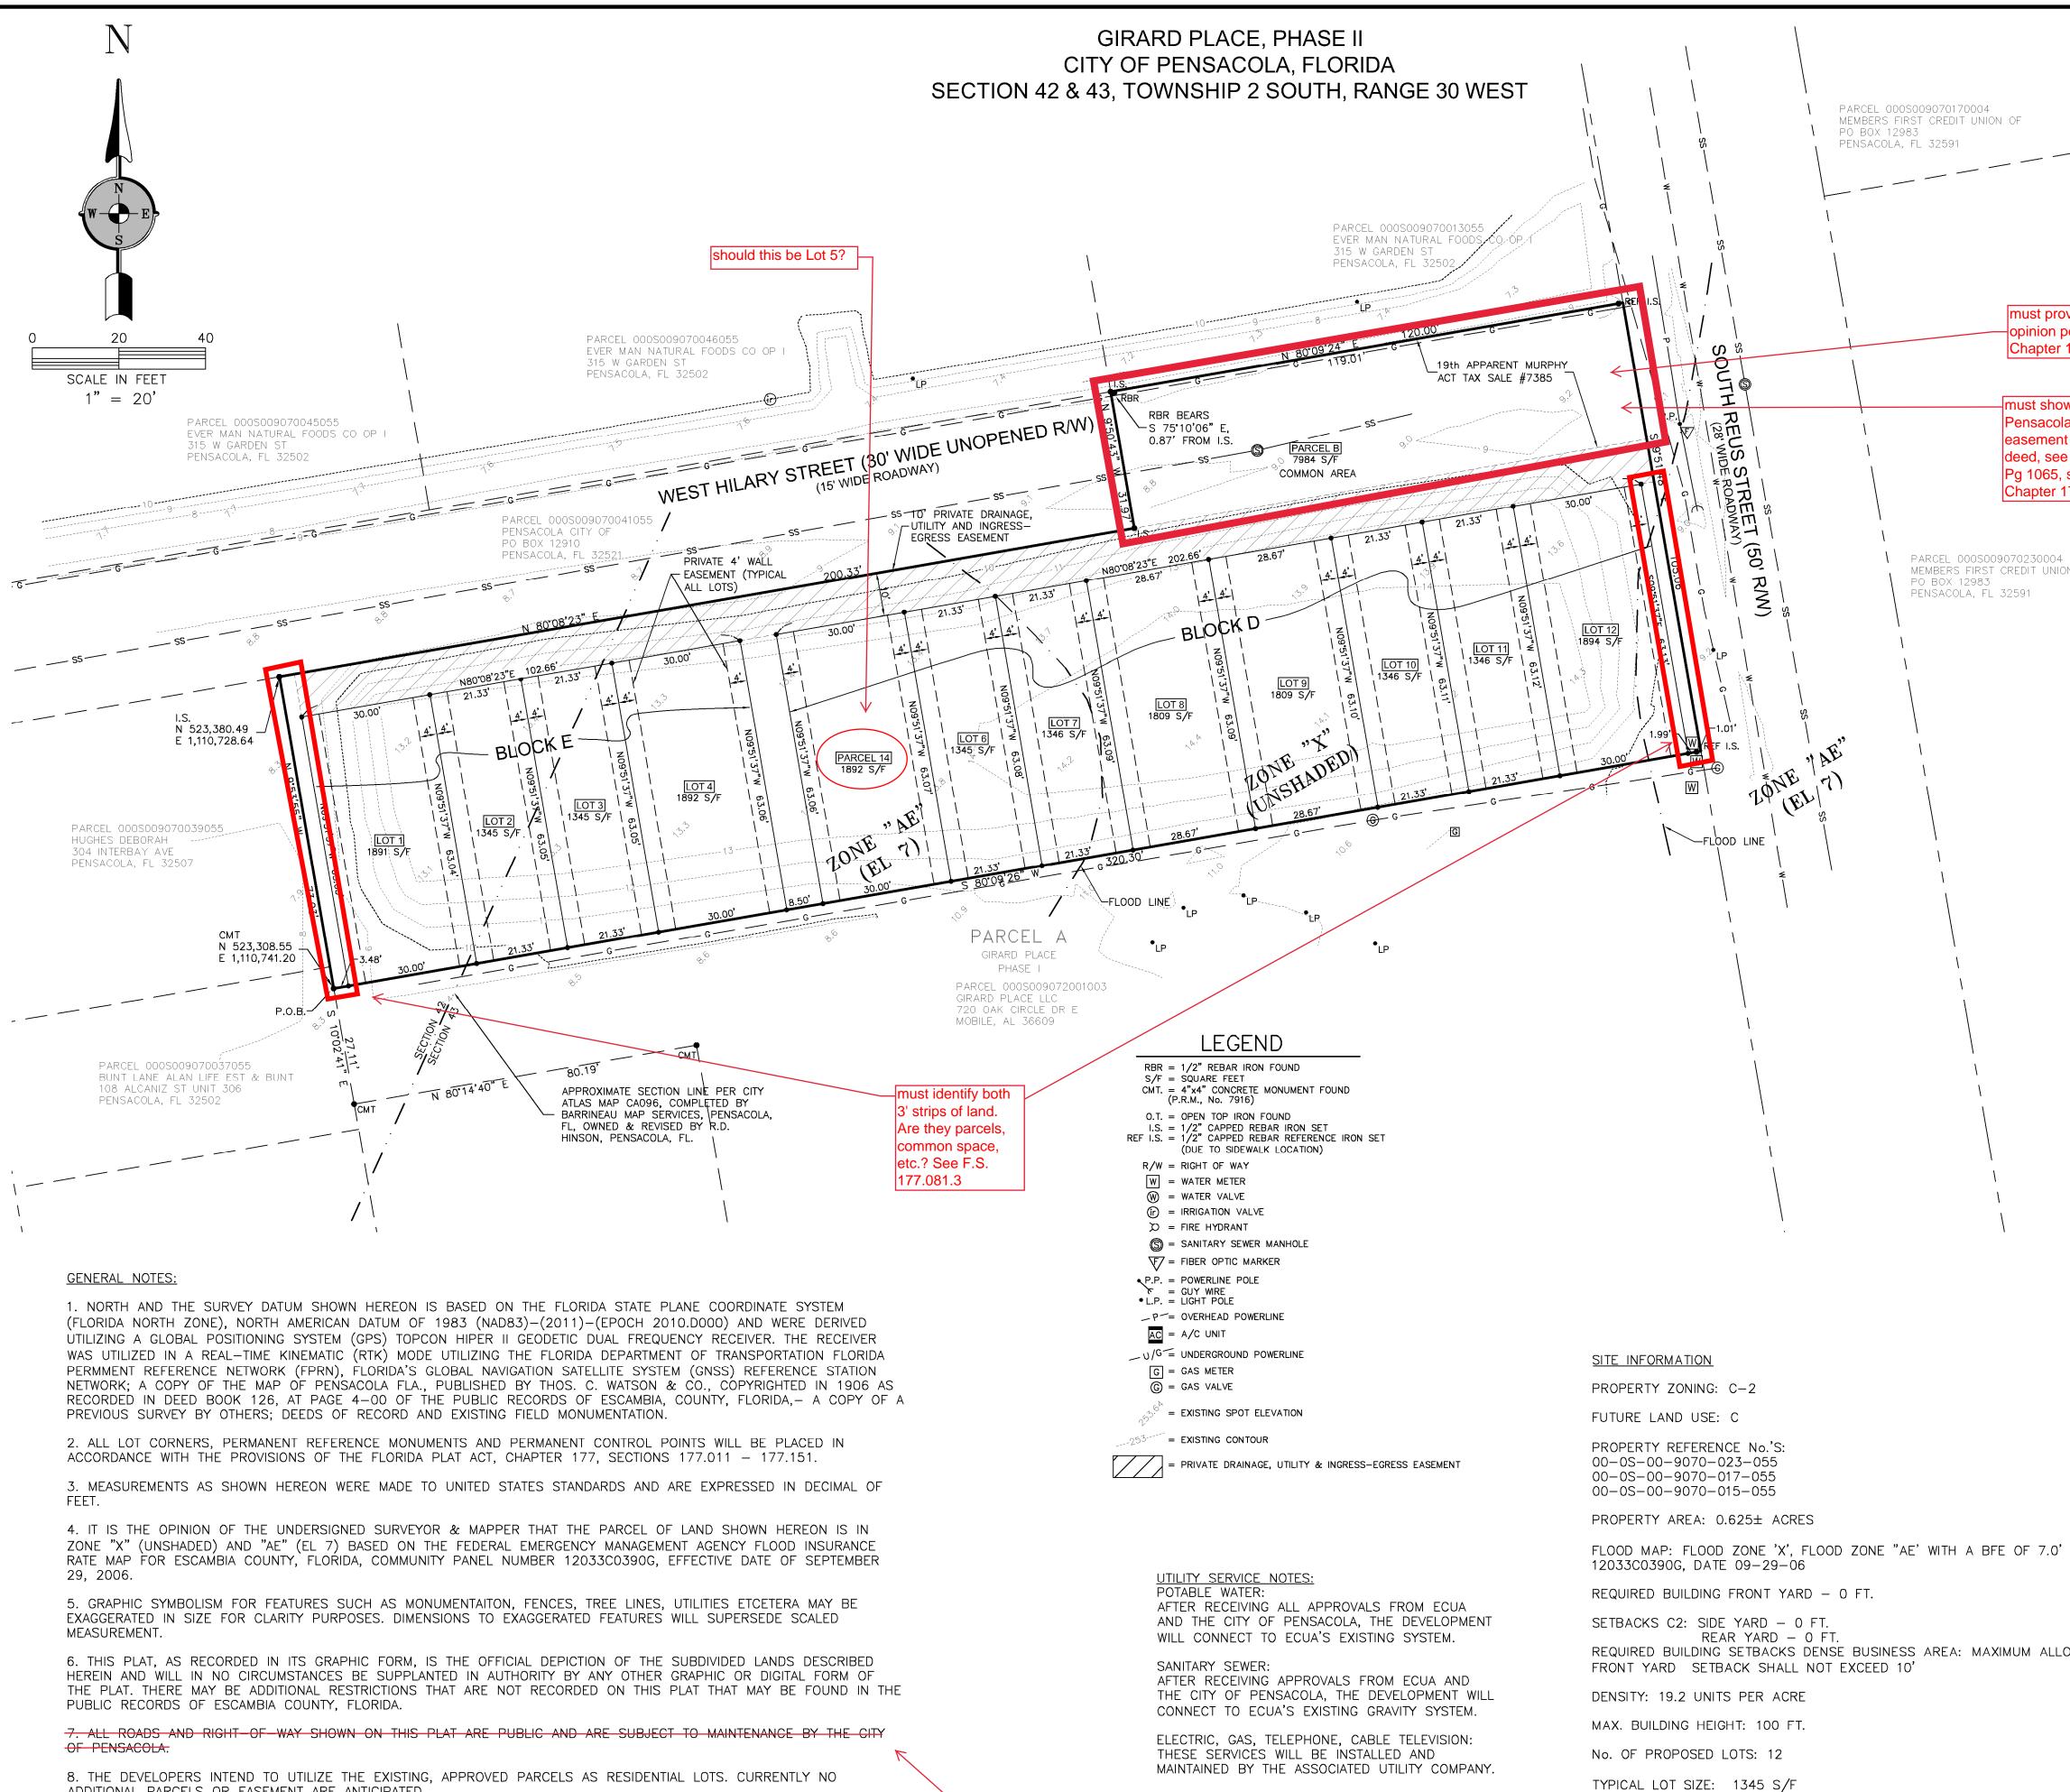

City surveying notes the following:

- 1. Identify 3' strips of land on either end of the development.
- 2. Delete number 7 in the general notes.
- 3. Provide title opinion and show City easement on Parcel B.
- 4. Dedication: Address ownership scenario of Parcel B and drainage easement if homeowners association, successors, and assigns dissolve.
- 5. Should Parcel 14 say Lot 5?

10. DEEDS PROVIDED INSTRUMENT No. 2017003463 & TAX SALE No. 7385.

delete statement

|                                   |                                                                                                                                                                                                                                                                                                                                                                                                                                                                           |                                                                                                                                                               |                                                                                                                   |                                                                                                             | <u> </u>                                                                             |  |  |
|-----------------------------------|---------------------------------------------------------------------------------------------------------------------------------------------------------------------------------------------------------------------------------------------------------------------------------------------------------------------------------------------------------------------------------------------------------------------------------------------------------------------------|---------------------------------------------------------------------------------------------------------------------------------------------------------------|-------------------------------------------------------------------------------------------------------------------|-------------------------------------------------------------------------------------------------------------|--------------------------------------------------------------------------------------|--|--|
| vide title<br>er F.S.             |                                                                                                                                                                                                                                                                                                                                                                                                                                                                           |                                                                                                                                                               | LILLIAN HWY                                                                                                       | VEST JACKSON ST                                                                                             | 29<br>TIO<br>TIO<br>TIO<br>TIO<br>TIO<br>TIO<br>TIO<br>TIO                           |  |  |
| 177.041                           |                                                                                                                                                                                                                                                                                                                                                                                                                                                                           |                                                                                                                                                               |                                                                                                                   |                                                                                                             |                                                                                      |  |  |
| v City of<br>a<br>per 2007        |                                                                                                                                                                                                                                                                                                                                                                                                                                                                           | 727                                                                                                                                                           | 295                                                                                                               |                                                                                                             |                                                                                      |  |  |
| Bk 6221,<br>see F.S.<br>77.031.16 |                                                                                                                                                                                                                                                                                                                                                                                                                                                                           |                                                                                                                                                               | 292                                                                                                               | PE                                                                                                          | NSCOLA BAY                                                                           |  |  |
| 77.031.10                         |                                                                                                                                                                                                                                                                                                                                                                                                                                                                           |                                                                                                                                                               | VICINIT                                                                                                           | Y MAP                                                                                                       |                                                                                      |  |  |
| N OF                              | DESCRIPTION:<br>BEGINNING AT THE NORTHWEST CORNER OF<br>THE CLERK OF THE COURT, ESCAMBIA COUN<br>THENCE RUN N 09' 53' 55" W, 73.03 FEE<br>THENCE RUN N 80' 08' 23" E, 200.33 FEE<br>THENCE RUN N 09' 50' 43" W, 31.97 FEE<br>THENCE RUN N 80' 09' 24" E, 120.00 FEE<br>THENCE RUN N 80' 09' 24" E, 105.06 FEE<br>THENCE RUN S 09' 51' 48" E, 105.06 FEE<br>THENCE RUN S 80' 09' 26" W, 320.30 FEE<br>LYING IN AND BEING A PORTION OF SECTION<br>0.625 ACRES MORE OR LESS. | NTY, FLORIDA;<br>TO A POINT;<br>T TO A POINT;<br>TO A POINT;<br>T TO A POINT;<br>T TO A POINT;<br>T TO A POINT;<br>T TO THE POINT OF B<br>N 42 & 43, TOWNSHIP | EGINNING.<br>2 SOUTH, RANGE 30 WEST,                                                                              | ESCAMBIA COUNTY, FLORI                                                                                      | DA, AND CONTAINING                                                                   |  |  |
|                                   | KNOW ALL MEN BY THESE PRESENT THAT D<br>DESCRIBED AND PLATTED HEREIN KNOWN AS<br>PUBLIC RECORDS OF ESCAMBIA COUNTY, FL<br>ASSIGNS, PARCEL 'B', AND THE 10' WIDE PF<br>OPERATION AND MAINTENANCE. IN WITNESS<br>BUSINESS IN THE STATE OF FLORIDA HAS (<br>WITNESSES                                                                                                                                                                                                        | S GIRARD PLACE - PH.<br>ORIDA. DEDICATING UN<br>RIVATE DRAINAGE, UTILI<br>WHEREOF, DEAN, N. PA                                                                | ASE II, HEREBY AUTHORIZE A<br>TO GIRARD PLACE HOME OWN<br>TY AND INGRESS-EGRESS EA<br>RKER JR., MANAGING PARTN    | AND REQUEST THE FILING (<br>IERS ASSOCIATION, INC., IT<br>ASEMENTS AS SHOWN HERE<br>ER, SEGEN VENTURES, LLC | OF THIS PLAT IN THE<br>S SUCCESSORS AND<br>CON FOR PURPOSES OF<br>., QUALIFIED TO DO |  |  |
|                                   | SIGNATURE                                                                                                                                                                                                                                                                                                                                                                                                                                                                 |                                                                                                                                                               | MANAGING PARTNE                                                                                                   | R                                                                                                           |                                                                                      |  |  |
|                                   | PRINT                                                                                                                                                                                                                                                                                                                                                                                                                                                                     |                                                                                                                                                               |                                                                                                                   |                                                                                                             |                                                                                      |  |  |
|                                   | <br>SIGNATURE<br><br>PRINT                                                                                                                                                                                                                                                                                                                                                                                                                                                | the Drainage association, s                                                                                                                                   | s to the ownership of Pai<br>Esmt "IF" the home own<br>successors, assigns diss<br>177.031.7a Definition of<br>p. | ers<br>olves? See                                                                                           |                                                                                      |  |  |
|                                   | STATE OF FLORIDA, COUNTY OF ESCAMBIA:<br>BEFORE THE SUBSCRIBER PERSONALLY APP<br>HEREIN AND WHO EXECUTED THE FOREGOING<br>PURPOSES HEREIN SET FORTH. THEY ARE F                                                                                                                                                                                                                                                                                                           |                                                                                                                                                               |                                                                                                                   |                                                                                                             |                                                                                      |  |  |
|                                   | NOTARY PUBLIC, STATE OF FLORIDA<br>MY COMMISSION EXPIRES:<br>MY COMMISSION NUMBER:<br><u>CERTIFICATE OF COUNTY CLERK:</u><br>I, PAM CHILDERS, CLERK OF COURTS OF ES<br>OF THE PLAT ACT CHAPTER 177 FLORIDA S                                                                                                                                                                                                                                                              | CAMBIA COUNTY, FLORI                                                                                                                                          |                                                                                                                   |                                                                                                             | ALL THE REQUIREMENTS                                                                 |  |  |
|                                   | , 2022 IN PLAT BOOK A                                                                                                                                                                                                                                                                                                                                                                                                                                                     | T PAGE OF THE PUBLIC                                                                                                                                          | RECORDS OF SAID COUNTY.                                                                                           |                                                                                                             |                                                                                      |  |  |
|                                   | PAM CHILDERS, CLERK OF COURTS<br>ESCAMBIA COUNTY, FLORIDA<br><u>CITY COUNCIL CERTIFICATE:</u>                                                                                                                                                                                                                                                                                                                                                                             |                                                                                                                                                               | SI                                                                                                                | EAL                                                                                                         |                                                                                      |  |  |
|                                   | , ERICKA L BURNETT, CITY CLERK OF THE CITY OF PENSACOLA, FLORIDA, HEREBY CERTIFY THAT THIS PLAT WAS PRESENTED TO THE CITY<br>COUNCIL OF SAID CITY AT ITS MEETING HELD ON THE DAY OF, 2022, AND WAS APPROVED BY SAID<br>COUNCIL                                                                                                                                                                                                                                            |                                                                                                                                                               |                                                                                                                   |                                                                                                             |                                                                                      |  |  |
|                                   | ERICKA L BURNETT<br>CITY CLERK OF THE CITY OF PENSACOLA<br><u>CITY OF PENSACOLA PROFESSIONAL SURVEN</u><br>THIS PLAT HAS BEEN REVIEWED FOR CONFO<br>MAPPER FOR THE CITY OF PENSACOLA.                                                                                                                                                                                                                                                                                     |                                                                                                                                                               |                                                                                                                   | HE UNDERSIGNED PROFESSI                                                                                     | ONAL SURVEYOR AND                                                                    |  |  |
| MAP                               | MALLEN FOR THE OTT OF FENSAGULA.                                                                                                                                                                                                                                                                                                                                                                                                                                          |                                                                                                                                                               |                                                                                                                   |                                                                                                             |                                                                                      |  |  |
|                                   | LESLIE D. ODOM, P.L.S. FLA. LICENSE NO: I                                                                                                                                                                                                                                                                                                                                                                                                                                 | <br>S6520                                                                                                                                                     |                                                                                                                   |                                                                                                             |                                                                                      |  |  |
| WED                               | SURVEYOR'S CERTIFICATE:<br>THE UNDERSIGNED HEREBY CERTIFIES THAT<br>LAND HAS BEEN SUBDIVIDED AS INDICATED,<br>SURVEY WAS MADE UNDER MY RESPONSIBLE<br>THE PLAT ACT CHAPTER 177.011–177.151 F<br>PROFESSIONAL LAND SURVEYORS IN CHAPTE                                                                                                                                                                                                                                     | THAT PERMANENT REF<br>DIRECTION AND SUPE<br>LORIDA STATUES, AND                                                                                               | ERENCE MONUMENTS (P.R.M.<br>RVISION AND THAT THE SUR<br>THE STANDARDS OF PRACTIO                                  | ) HAVE BEEN PLACED AS<br>VEY DATA COMPLIES WITH<br>CE AS SET FORTH BY THE                                   | INDICATED, THAT THE<br>ALL REQUIREMENTS OF<br>FLORIDA BOARD OF                       |  |  |
|                                   | J. BRETT ORRELL, P.L.S. FLA. LICENSE NO:                                                                                                                                                                                                                                                                                                                                                                                                                                  | <br>LS6913                                                                                                                                                    |                                                                                                                   |                                                                                                             |                                                                                      |  |  |
|                                   | MOBILE C<br>5588 JACKSO                                                                                                                                                                                                                                                                                                                                                                                                                                                   | O.<br>N RD, MOBILE, AL 36619                                                                                                                                  | GIRA                                                                                                              | RD PLACE, PH                                                                                                | HASE II                                                                              |  |  |

## Planning Services Division Zoning Review

SUBDIVISION: GIRARD PLACE PH 2 - PRELIMINARY PLAT

Address: 302 W ROMANA STREET Zoning: C-2 / GCD / DBA Reviewed: 08/25/2022

- 1. Please add the following to the "SITE INFORMATION":
  - 1. This property is located within the Governmental Center District as well as the Dense Business Area.
  - 2. All development shall be subject to an aesthetic review by the City's Architectural Review Board (ARB).
- 2. Revise the setback data to the following:
  - Required Setbacks: Front Yard = 0.0' MINIMUM 10' MAXIMUM Rear Yard = 0.0' Side Yard = 0.0'
- 3. Please be advised the Open Space/Recreation fee is due with the recording of the Final Plat. This amount is derived from the value of the land per ESCPA.