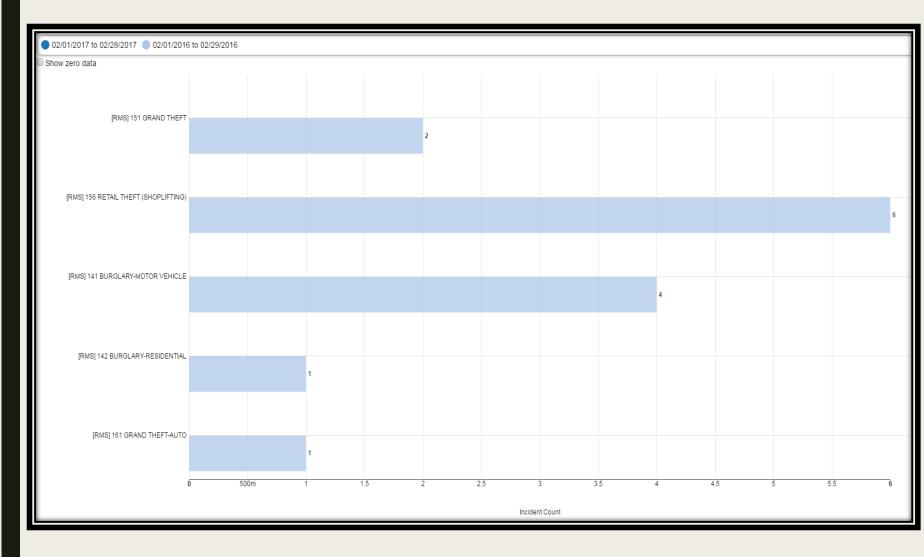

-------------------|------|------|
| Homicide                           | 0    | 0    |
| Robbery w/Firearm                  | 4    | 0    |
| Robbery w/Knife/Cutting Instrument | 0    | 2    |
| Robbery w/Other Dangerous Instr.   | 1    | 0    |
| Strong-Armed Robbery               | 1    | 3    |
| Car Jacking                        | 0    | 0    |
| Aggravated Battery/Assault         | 9    | 16   |
| Vehicle Burglary                   | 49   | 20   |
| Residential Burglary               | 19   | 16   |
| Commercial Burglary                | 1    | 0    |
| Grand Theft                        | 32   | 26   |
| Retail Theft                       | 32   | 47   |
| Grand Theft Auto                   | 10   | 5    |

- 15% from 2016<sub>2</sub>

### District 1 2016-2017 February Comparison



#### District 2 2016-2017 February Comparison



### District 3 2016-2017 February Comparison



#### District 4 2016-2017 February Comparison



#### District 5 2016-2017 February Comparison



#### District 6 2016-2017 February Comparison



#### District 7 2016-2017 February Comparison



## February '17 Top 5 Crash Locations

| Top 5 Crash Locations             | February '17 |
|-----------------------------------|--------------|
| Davis Hwy/Fairfield Dr.           | 4            |
| 9 <sup>TH</sup> Ave/Fairfield Dr. | 4            |
| 9 <sup>⊤H</sup> /Airport Blvd     | 4            |
| 9 <sup>TH</sup> Ave/ Creighton    | 4            |
| 9 <sup>TH</sup> Ave/Mallory St.   | 3            |

| Total Crashes & Citations | February '17 |
|---------------------------|--------------|
| Tr