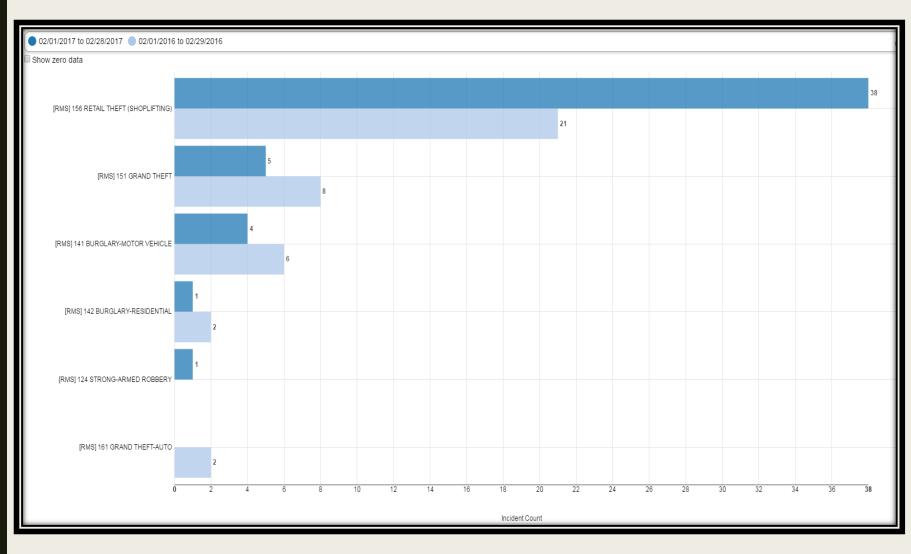

| 0    | 0    |
| Robbery w/Firearm                  | 4    | 0    |
| Robbery w/Knife/Cutting Instrument | 0    | 2    |
| Robbery w/Other Dangerous Instr.   | 1    | 0    |
| Strong-Armed Robbery               | 1    | 3    |
| Car Jacking                        | 0    | 0    |
| Aggravated Battery/Assault         | 9    | 16   |
| Vehicle Burglary                   | 49   | 20   |
| Residential Burglary               | 19   | 16   |
| Commercial Burglary                | 1    | 0    |
| Grand Theft                        | 32   | 26   |
| Retail Theft                       | 32   | 47   |
| Grand Theft Auto                   | 10   | 5    |

- 15% from 2016<sub>2</sub>

### District 1 2016-2017 February Comparison



#### District 2 2016-2017 February Comparison



### District 3 2016-2017 February Comparison



#### District 4 2016-2017 February Comparison



#### District 5 2016-2017 February Comparison



#### District 6 2016-2017 February Comparison



#### District 7 2016-2017 February Comparison



## February '17 Top 5 Crash Locations

| Top 5 Crash Locations             | February '17 |
|-----------------------------------|--------------|
| Davis Hwy/Fairfield Dr.           | 4            |
| 9 <sup>TH</sup> Ave/Fairfield Dr. | 4            |
| 9 <sup>⊤H</sup> /Airport Blvd     | 4            |
| 9 <sup>TH</sup> Ave/ Creighton    | 4            |
| 9 <sup>TH</sup> Ave/Mallory St.   | 3            |

| Total Crashes & Citations | February '17 |
|---------------------------|--------------|
| Traffic Crashes           | 160          |
| Traffi