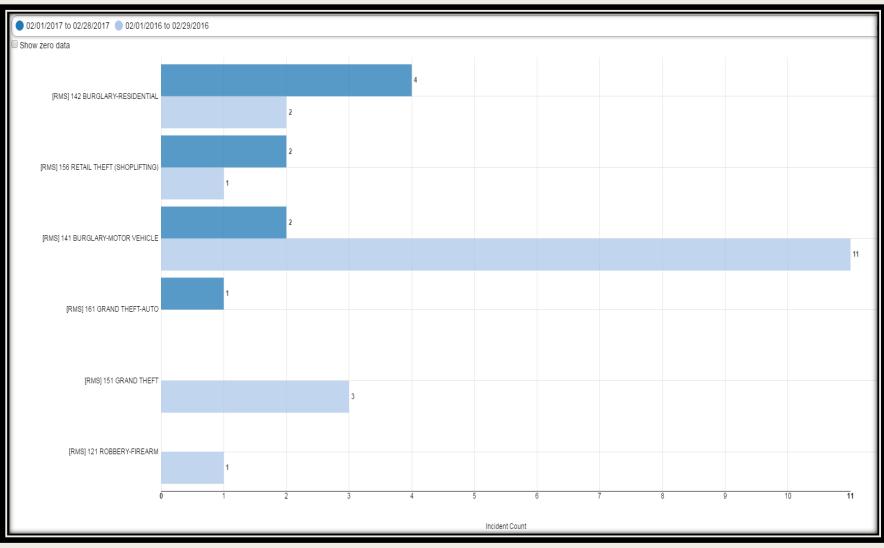

Robbery w/Other Dangerous Instr.   | 1    | 0    |
| Strong-Armed Robbery               | 1    | 3    |
| Car Jacking                        | 0    | 0    |
| Aggravated Battery/Assault         | 9    | 16   |
| Vehicle Burglary                   | 49   | 20   |
| Residential Burglary               | 19   | 16   |
| Commercial Burglary                | 1    | 0    |
| Grand Theft                        | 32   | 26   |
| Retail Theft                       | 32   | 47   |
| Grand Theft Auto                   | 10   | 5    |

- 15% from 2016<sub>2</sub>

### District 1 2016-2017 February Comparison



#### District 2 2016-2017 February Comparison



### District 3 2016-2017 February Comparison



#### District 4 2016-2017 February Comparison



#### District 5 2016-2017 February Comparison



#### District 6 2016-2017 February Comparison



#### District 7 2016-2017 February Comparison



## February '17 Top 5 Crash Locations

| Top 5 Crash Locations             | February '17 |
|-----------------------------------|--------------|
| Davis Hwy/Fairfield Dr.           | 4            |
| 9 <sup>TH</sup> Ave/Fairfield Dr. | 4            |
| 9 <sup>⊤H</sup> /Airport Blvd     | 4            |
| 9 <sup>TH</sup> Ave/ Creighton    | 4            |
| 9 <sup>TH</sup> Ave/Mallory St.   | 3            |

| Total Crashes & Citations | February '17 |
|---------------------------|--------------|
| Traffic Crashes           | 160          |
| Traffic Citations         | 146          |