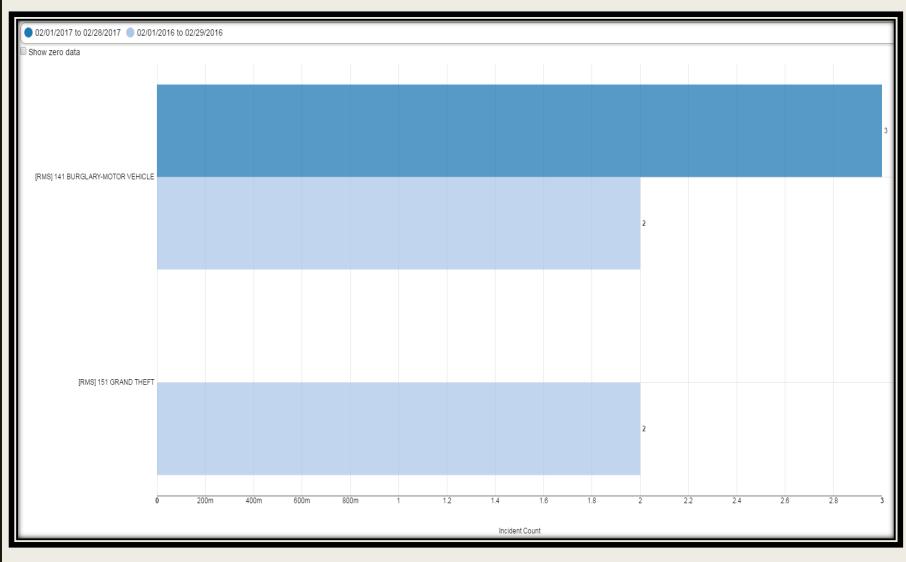

w/Firearm                  | 4    | 0    |
| Robbery w/Knife/Cutting Instrument | 0    | 2    |
| Robbery w/Other Dangerous Instr.   | 1    | 0    |
| Strong-Armed Robbery               | 1    | 3    |
| Car Jacking                        | 0    | 0    |
| Aggravated Battery/Assault         | 9    | 16   |
| Vehicle Burglary                   | 49   | 20   |
| Residential Burglary               | 19   | 16   |
| Commercial Burglary                | 1    | 0    |
| Grand Theft                        | 32   | 26   |
| Retail Theft                       | 32   | 47   |
| Grand Theft Auto                   | 10   | 5    |

- 15% from 2016<sub>2</sub>

### District 1 2016-2017 February Comparison



#### District 2 2016-2017 February Comparison



### District 3 2016-2017 February Comparison



#### District 4 2016-2017 February Comparison



#### District 5 2016-2017 February Comparison



#### District 6 2016-2017 February Comparison



#### District 7 2016-2017 February Comparison



## February '17 Top 5 Crash Locations

| Top 5 Crash Locations             | February '17 |
|-----------------------------------|--------------|
| Davis Hwy/Fairfield Dr.           | 4            |
| 9 <sup>TH</sup> Ave/Fairfield Dr. | 4            |
| 9 <sup>⊤H</sup> /Airport Blvd     | 4            |
| 9 <sup>TH</sup> Ave/ Creighton    | 4            |
| 9 <sup>TH</sup> Ave/Mallory St.   | 3            |

| Total Crashes & Citations | February '17 |
|---------------------------|--------------|
| Traffic Crashes           | 160          |
| Traffic Citations         | 146          |