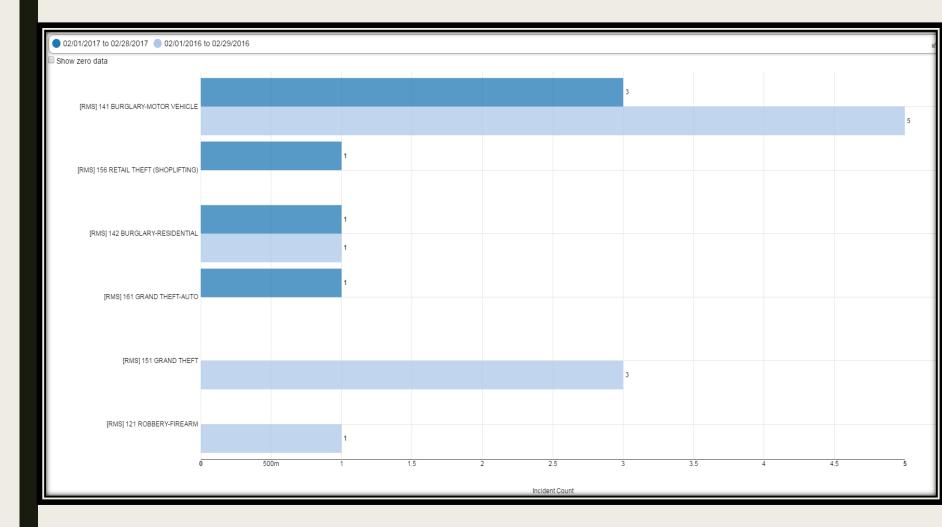

bery w/Knife/Cutting Instrument | 0    | 2    |
| Robbery w/Other Dangerous Instr.   | 1    | 0    |
| Strong-Armed Robbery               | 1    | 3    |
| Car Jacking                        | 0    | 0    |
| Aggravated Battery/Assault         | 9    | 16   |
| Vehicle Burglary                   | 49   | 20   |
| Residential Burglary               | 19   | 16   |
| Commercial Burglary                | 1    | 0    |
| Grand Theft                        | 32   | 26   |
| Retail Theft                       | 32   | 47   |
| Grand Theft Auto                   | 10   | 5    |

- 15% from 2016<sub>2</sub>

### District 1 2016-2017 February Comparison



#### District 2 2016-2017 February Comparison



### District 3 2016-2017 February Comparison



#### District 4 2016-2017 February Comparison



#### District 5 2016-2017 February Comparison



#### District 6 2016-2017 February Comparison



#### District 7 2016-2017 February Comparison



## February '17 Top 5 Crash Locations

| Top 5 Crash Locations             | February '17 |
|-----------------------------------|--------------|
| Davis Hwy/Fairfield Dr.           | 4            |
| 9 <sup>TH</sup> Ave/Fairfield Dr. | 4            |
| 9 <sup>⊤H</sup> /Airport Blvd     | 4            |
| 9 <sup>TH</sup> Ave/ Creighton    | 4            |
| 9 <sup>TH</sup> Ave/Mallory St.   | 3            |

| Total Crashes & Citations | February '17 |
|---------------------------|--------------|
| Traffic Crashes           | 160          |
| Traffic Citations         | 146          |