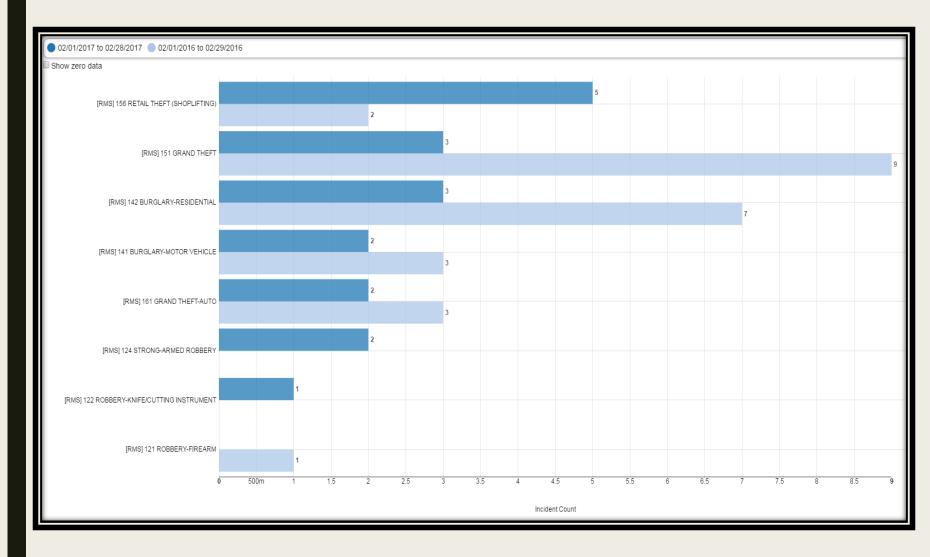

3    |
| Car Jacking                        | 0    | 0    |
| Aggravated Battery/Assault         | 9    | 16   |
| Vehicle Burglary                   | 49   | 20   |
| Residential Burglary               | 19   | 16   |
| Commercial Burglary                | 1    | 0    |
| Grand Theft                        | 32   | 26   |
| Retail Theft                       | 32   | 47   |
| Grand Theft Auto                   | 10   | 5    |

- 15% from 2016<sub>2</sub>

### District 1 2016-2017 February Comparison



#### District 2 2016-2017 February Comparison



### District 3 2016-2017 February Comparison



#### District 4 2016-2017 February Comparison



#### District 5 2016-2017 February Comparison



#### District 6 2016-2017 February Comparison



#### District 7 2016-2017 February Comparison



## February '17 Top 5 Crash Locations

| Top 5 Crash Locations             | February '17 |
|-----------------------------------|--------------|
| Davis Hwy/Fairfield Dr.           | 4            |
| 9 <sup>TH</sup> Ave/Fairfield Dr. | 4            |
| 9 <sup>⊤H</sup> /Airport Blvd     | 4            |
| 9 <sup>TH</sup> Ave/ Creighton    | 4            |
| 9 <sup>TH</sup> Ave/Mallory St.   | 3            |

| Total Crashes & Citations | February '17 |
|---------------------------|--------------|
| Traffic Crashes           | 160          |
| Traffic Citations         | 146          |