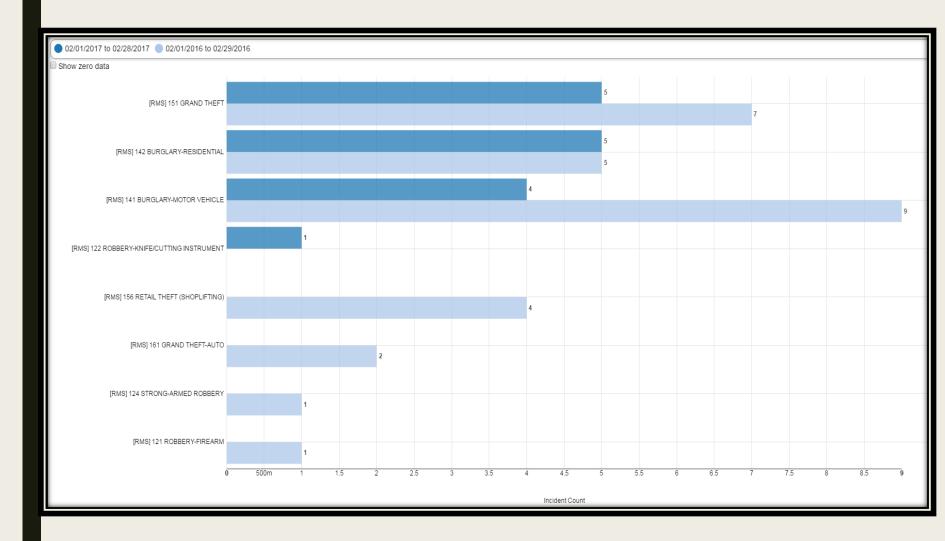

|
| Strong-Armed Robbery               | 1    | 3    |
| Car Jacking                        | 0    | 0    |
| Aggravated Battery/Assault         | 9    | 16   |
| Vehicle Burglary                   | 49   | 20   |
| Residential Burglary               | 19   | 16   |
| Commercial Burglary                | 1    | 0    |
| Grand Theft                        | 32   | 26   |
| Retail Theft                       | 32   | 47   |
| Grand Theft Auto                   | 10   | 5    |

- 15% from 2016<sub>2</sub>

### District 1 2016-2017 February Comparison



#### District 2 2016-2017 February Comparison



### District 3 2016-2017 February Comparison



#### District 4 2016-2017 February Comparison



#### District 5 2016-2017 February Comparison



#### District 6 2016-2017 February Comparison



#### District 7 2016-2017 February Comparison



## February '17 Top 5 Crash Locations

| Top 5 Crash Locations             | February '17 |
|-----------------------------------|--------------|
| Davis Hwy/Fairfield Dr.           | 4            |
| 9 <sup>TH</sup> Ave/Fairfield Dr. | 4            |
| 9 <sup>⊤H</sup> /Airport Blvd     | 4            |
| 9 <sup>TH</sup> Ave/ Creighton    | 4            |
| 9 <sup>TH</sup> Ave/Mallory St.   | 3            |

| Total Crashes & Citations | February '17 |
|---------------------------|--------------|
| Traffic Crashes           | 160          |
| Traffic Citations         | 146          |