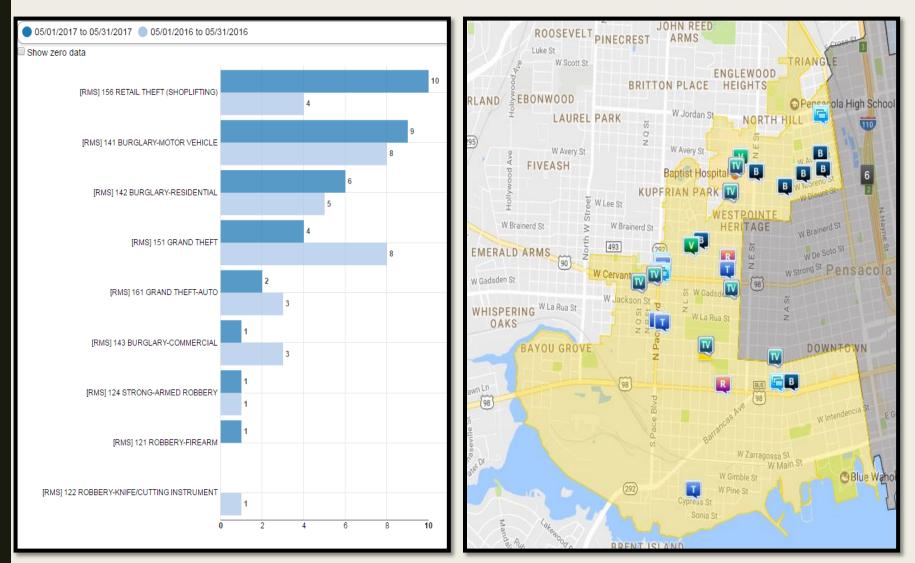

| 0    | 0    |
| Strong-Armed Robbery               | 2    | 4    |
| Car Jacking                        | 1    | 0    |
| Aggravated Battery/Assault         | 27   | 16   |
| Vehicle Burglary                   | 37   | 27   |
| Residential Burglary               | 14   | 27   |
| Commercial Burglary                | 5    | 1    |
| Grand Theft                        | 37   | 21   |
| Retail Theft                       | 48   | 49   |
| Grand Theft Auto                   | 12   | 13   |

#### District 1 2016-2017 May Comparison



#### District 2 2016-2017 May Comparison



### District 3 2016-2017 May Comparison



#### District 4 2016-2017 May Comparison



### District 5 2016-2017 May Comparison



7

#### District 6 2016-2017 May Comparison



## District 7 2016-2017 May Comparison



## May '17 Top 5 Crash Locations

| Top 5 Crash Locations             | May '17 |
|-----------------------------------|---------|
| Pace Blvd/Cervantes St.           | 6       |
| Bay Bridge/ Gregory St.           | 5       |
| 14 <sup>th</sup> Ave/ Gregory St. | 5       |
| 9 <sup>th</sup> Ave/Chase St.     | 4       |
| Fairfield Dr./Davis Hwy           | 4       |

| Total Crashes & Citations | May '17 |
|---------------------------|---------|
| Traffic Crashes           | 204     |
| Traffic Citations         | 236     |