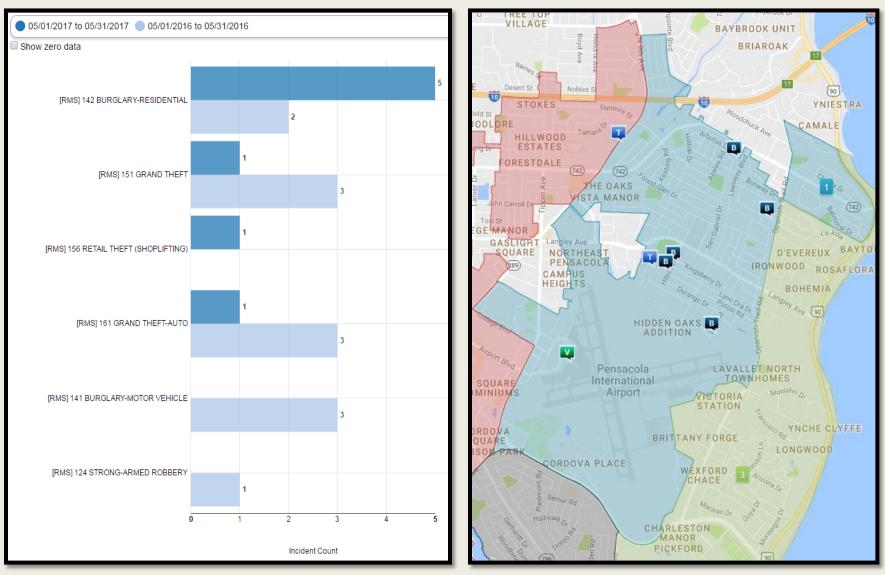

#### District 1 2016-2017 May Comparison

#### District 2 2016-2017 May Comparison

### District 3 2016-2017 May Comparison

#### District 4 2016-2017 May Comparison

### District 5 2016-2017 May Comparison

7

#### District 6 2016-2017 May Comparison

## District 7 2016-2017 May Comparison