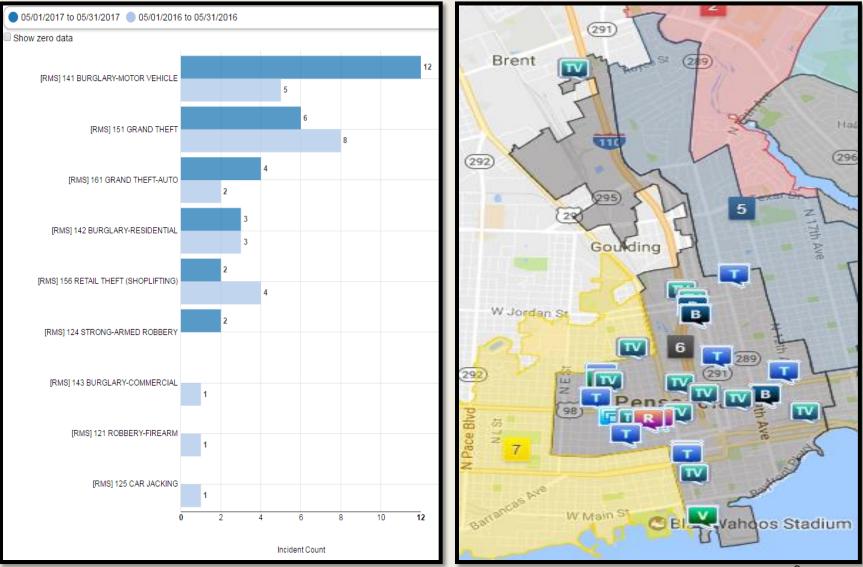

|
| Robbery w/Other Dangerous Instr.   | 0    | 0    |
| Strong-Armed Robbery               | 2    | 4    |
| Car Jacking                        | 1    | 0    |
| Aggravated Battery/Assault         | 27   | 16   |
| Vehicle Burglary                   | 37   | 27   |
| Residential Burglary               | 14   | 27   |
| Commercial Burglary                | 5    | 1    |
| Grand Theft                        | 37   | 21   |
| Retail Theft                       | 48   | 49   |
| Grand Theft Auto                   | 12   | 13   |

#### District 1 2016-2017 May Comparison



#### District 2 2016-2017 May Comparison



### District 3 2016-2017 May Comparison



#### District 4 2016-2017 May Comparison



### District 5 2016-2017 May Comparison



7

#### District 6 2016-2017 May Comparison



## District 7 2016-2017 May Comparison



## May '17 Top 5 Crash Locations

| Top 5 Crash Locations             | May '17 |
|-----------------------------------|---------|
| Pace Blvd/Cervantes St.           | 6       |
| Bay Bridge/ Gregory St.           | 5       |
| 14 <sup>th</sup> Ave/ Gregory St. | 5       |
| 9 <sup>th</sup> Ave/Chase St.     | 4       |
| Fairfield Dr./Davis Hwy           | 4       |

| Total Crashes & Citations | May '17 |
|---------------------------|---------|
| Traffic Crashes           | 204     |
| Traffic Citations         | 236     |