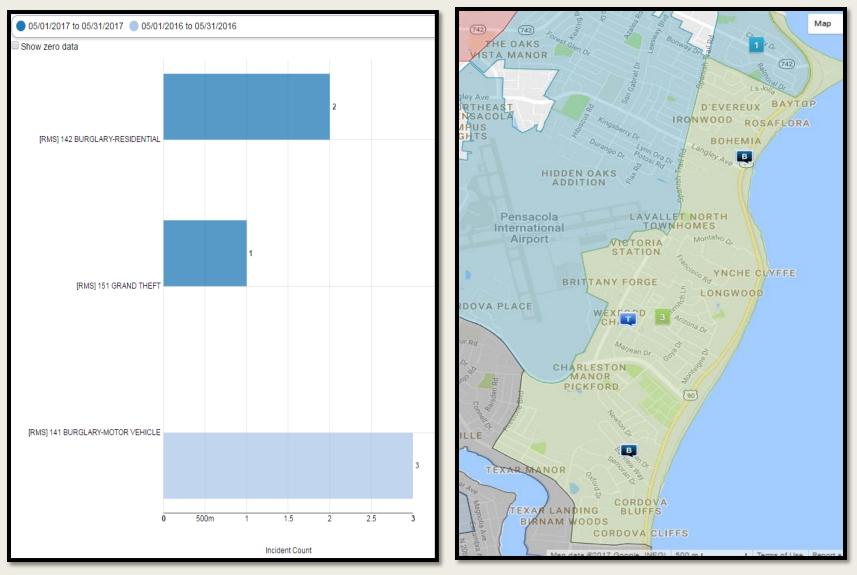

#### District 1 2016-2017 May Comparison

#### District 2 2016-2017 May Comparison

### District 3 2016-2017 May Comparison

#### District 4 2016-2017 May Comparison

### District 5 2016-2017 May Comparison

7

#### District 6 2016-2017 May Comparison

## District 7 2016-2017 May Comparison