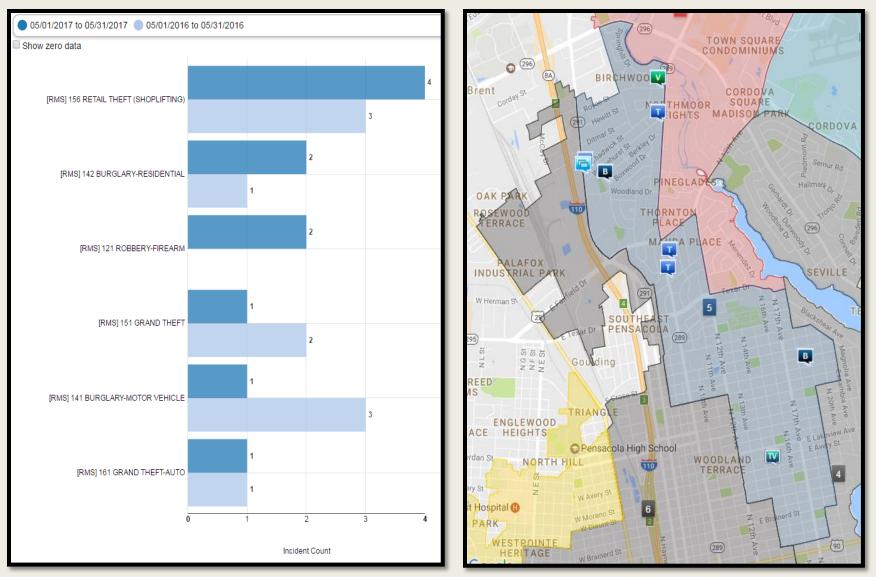

| Robbery w/Knife/Cutting Instrument | 1    | 0    |
| Robbery w/Other Dangerous Instr.   | 0    | 0    |
| Strong-Armed Robbery               | 2    | 4    |
| Car Jacking                        | 1    | 0    |
| Aggravated Battery/Assault         | 27   | 16   |
| Vehicle Burglary                   | 37   | 27   |
| Residential Burglary               | 14   | 27   |
| Commercial Burglary                | 5    | 1    |
| Grand Theft                        | 37   | 21   |
| Retail Theft                       | 48   | 49   |
| Grand Theft Auto                   | 12   | 13   |

#### District 1 2016-2017 May Comparison



#### District 2 2016-2017 May Comparison



### District 3 2016-2017 May Comparison



#### District 4 2016-2017 May Comparison



### District 5 2016-2017 May Comparison



7

#### District 6 2016-2017 May Comparison



## District 7 2016-2017 May Comparison



## May '17 Top 5 Crash Locations

| Top 5 Crash Locations             | May '17 |
|-----------------------------------|---------|
| Pace Blvd/Cervantes St.           | 6       |
| Bay Bridge/ Gregory St.           | 5       |
| 14 <sup>th</sup> Ave/ Gregory St. | 5       |
| 9 <sup>th</sup> Ave/Chase St.     | 4       |
| Fairfield Dr./Davis Hwy           | 4       |

| Total Crashes & Citations | May '17 |
|---------------------------|---------|
| Traffic Crashes           | 204     |
| Traffic Citations         | 236     |