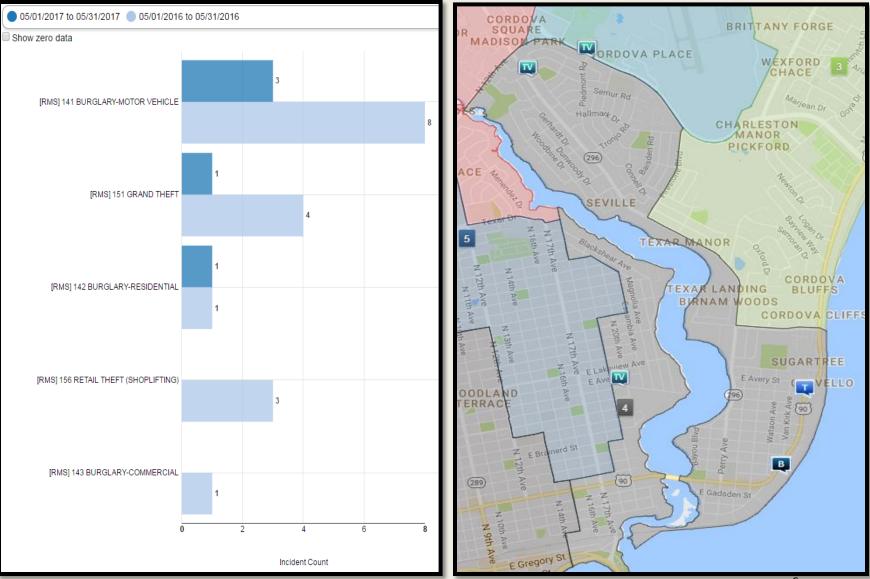

w/Firearm                  | 1    | 3    |
| Robbery w/Knife/Cutting Instrument | 1    | 0    |
| Robbery w/Other Dangerous Instr.   | 0    | 0    |
| Strong-Armed Robbery               | 2    | 4    |
| Car Jacking                        | 1    | 0    |
| Aggravated Battery/Assault         | 27   | 16   |
| Vehicle Burglary                   | 37   | 27   |
| Residential Burglary               | 14   | 27   |
| Commercial Burglary                | 5    | 1    |
| Grand Theft                        | 37   | 21   |
| Retail Theft                       | 48   | 49   |
| Grand Theft Auto                   | 12   | 13   |

#### District 1 2016-2017 May Comparison



#### District 2 2016-2017 May Comparison



### District 3 2016-2017 May Comparison



#### District 4 2016-2017 May Comparison



### District 5 2016-2017 May Comparison



7

#### District 6 2016-2017 May Comparison



## District 7 2016-2017 May Comparison



## May '17 Top 5 Crash Locations

| Top 5 Crash Locations             | May '17 |
|-----------------------------------|---------|
| Pace Blvd/Cervantes St.           | 6       |
| Bay Bridge/ Gregory St.           | 5       |
| 14 <sup>th</sup> Ave/ Gregory St. | 5       |
| 9 <sup>th</sup> Ave/Chase St.     | 4       |
| Fairfield Dr./Davis Hwy           | 4       |

| Total Crashes & Citations | May '17 |
|---------------------------|---------|
| Traffic Crashes           | 204     |
| Traffic Citations         | 236     |