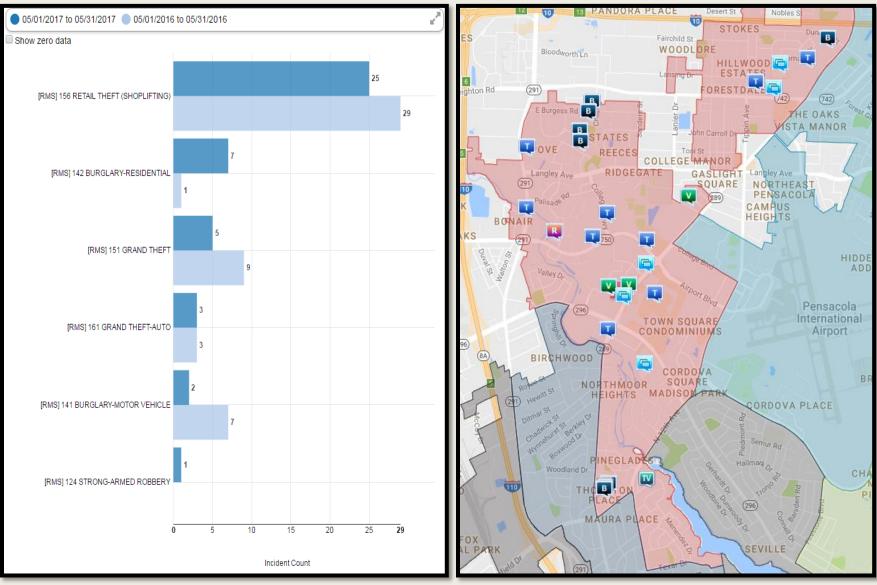

#### District 1 2016-2017 May Comparison

#### District 2 2016-2017 May Comparison

### District 3 2016-2017 May Comparison

#### District 4 2016-2017 May Comparison

### District 5 2016-2017 May Comparison

7

#### District 6 2016-2017 May Comparison

## District 7 2016-2017 May Comparison