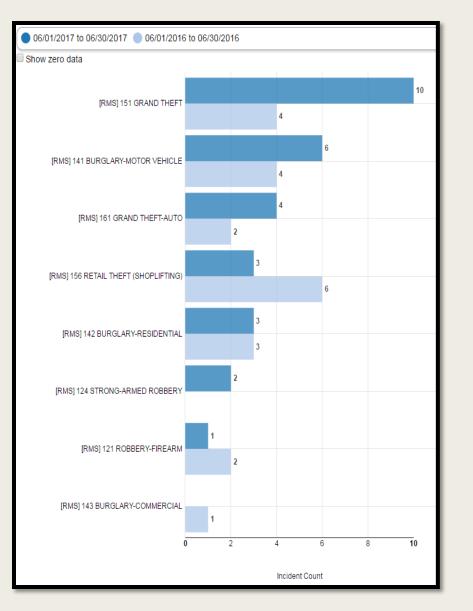

#### District 1 2016-2017 June Comparison

## District 2 2016-2017 June Comparison

### District 3 2016-2017 June Comparison

## District 4 2016-2017 June Comparison

## District 5 2016-2017 June Comparison

## District 6 2016-2017 June Comparison

## District 7 2016-2017 June Comparison