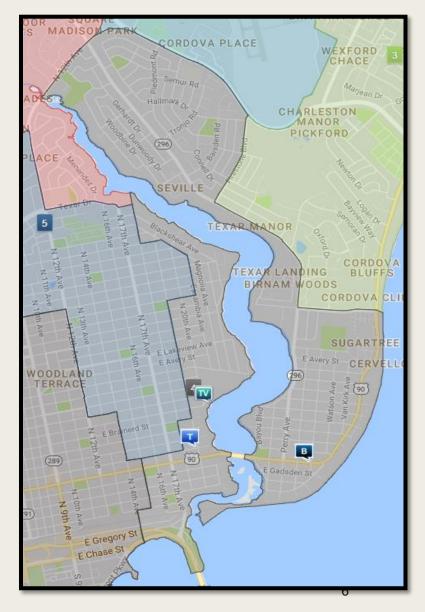

Firearm                  | 5    | 2    |
| Robbery w/Knife/Cutting Instrument | 1    | 2    |
| Robbery w/Other Dangerous Instr.   | 0    | 0    |
| Strong-Armed Robbery               | 2    | 5    |
| Car Jacking                        | 0    | 1    |
| Aggravated Battery/Assault         | 19   | 15   |
| Vehicle Burglary                   | 24   | 20   |
| Residential Burglary               | 26   | 10   |
| Commercial Burglary                | 5    | 1    |
| Grand Theft                        | 22   | 32   |
| Retail Theft                       | 54   | 53   |
| Grand Theft Auto                   | 10   | 12   |

#### District 1 2016-2017 June Comparison



## District 2 2016-2017 June Comparison



### District 3 2016-2017 June Comparison



## District 4 2016-2017 June Comparison





## District 5 2016-2017 June Comparison





## District 6 2016-2017 June Comparison





## District 7 2016-2017 June Comparison



# June '17 Top 5 Crash Locations

| Top 5 Crash Locations         | June '17 |
|-------------------------------|----------|
| 12 <sup>th</sup> Ave/Bayou    | 5        |
| 17 <sup>th</sup> Ave/Bayfront | 4        |
| Bay Bridge                    | 3        |
| Chase/Bayfront                | 3        |
| 9 <sup>th</sup> Ave/Creighton | 3        |
|                               |          |
| Total Crashes & Citations     | June '17 |

| Iotal Crashes & Citations | June '17 |
|---------------------------|----------|
| Traffic Crashes           | 106      |
| Traffic Citations         | 210      |