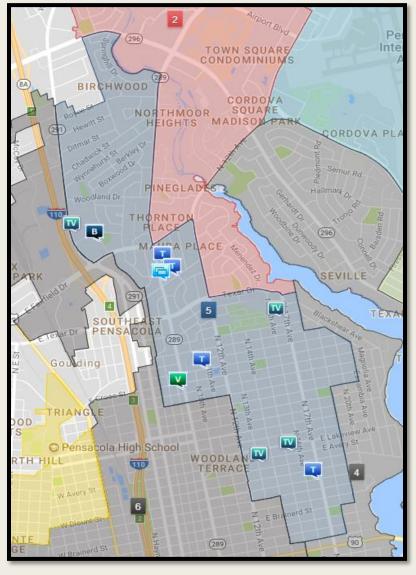

bbery w/Knife/Cutting Instrument | 1    | 2    |
| Robbery w/Other Dangerous Instr.   | 0    | 0    |
| Strong-Armed Robbery               | 2    | 5    |
| Car Jacking                        | 0    | 1    |
| Aggravated Battery/Assault         | 19   | 15   |
| Vehicle Burglary                   | 24   | 20   |
| Residential Burglary               | 26   | 10   |
| Commercial Burglary                | 5    | 1    |
| Grand Theft                        | 22   | 32   |
| Retail Theft                       | 54   | 53   |
| Grand Theft Auto                   | 10   | 12   |

#### District 1 2016-2017 June Comparison



## District 2 2016-2017 June Comparison



### District 3 2016-2017 June Comparison



## District 4 2016-2017 June Comparison





## District 5 2016-2017 June Comparison





## District 6 2016-2017 June Comparison





## District 7 2016-2017 June Comparison



# June '17 Top 5 Crash Locations

| Top 5 Crash Locations         | June '17 |
|-------------------------------|----------|
| 12 <sup>th</sup> Ave/Bayou    | 5        |
| 17 <sup>th</sup> Ave/Bayfront | 4        |
| Bay Bridge                    | 3        |
| Chase/Bayfront                | 3        |
| 9 <sup>th</sup> Ave/Creighton | 3        |
|                               |          |
| Total Crashes & Citations     | June '17 |

| Iotal Crashes & Citations | June '17 |
|---------------------------|----------|
| Traffic Crashes           | 106      |
| Traffic Citations         | 210      |