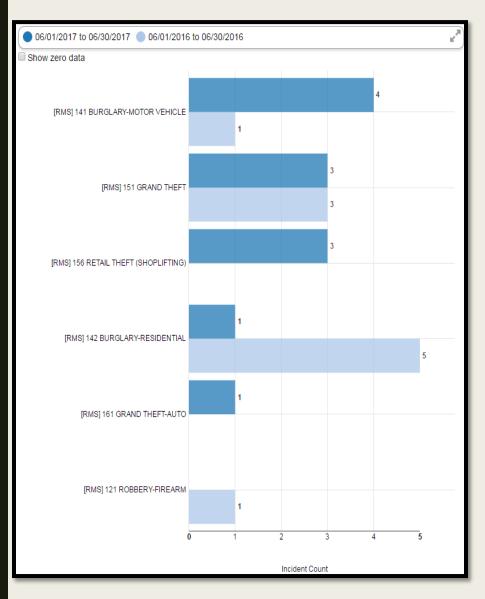

Robbery w/Knife/Cutting Instrument | 1    | 2    |
| Robbery w/Other Dangerous Instr.   | 0    | 0    |
| Strong-Armed Robbery               | 2    | 5    |
| Car Jacking                        | 0    | 1    |
| Aggravated Battery/Assault         | 19   | 15   |
| Vehicle Burglary                   | 24   | 20   |
| Residential Burglary               | 26   | 10   |
| Commercial Burglary                | 5    | 1    |
| Grand Theft                        | 22   | 32   |
| Retail Theft                       | 54   | 53   |
| Grand Theft Auto                   | 10   | 12   |

#### District 1 2016-2017 June Comparison



## District 2 2016-2017 June Comparison



### District 3 2016-2017 June Comparison



## District 4 2016-2017 June Comparison





## District 5 2016-2017 June Comparison





## District 6 2016-2017 June Comparison





## District 7 2016-2017 June Comparison



# June '17 Top 5 Crash Locations

| Top 5 Crash Locations         | June '17 |
|-------------------------------|----------|
| 12 <sup>th</sup> Ave/Bayou    | 5        |
| 17 <sup>th</sup> Ave/Bayfront | 4        |
| Bay Bridge                    | 3        |
| Chase/Bayfront                | 3        |
| 9 <sup>th</sup> Ave/Creighton | 3        |
|                               |          |
| Total Crashes & Citations     | June '17 |

| Iotal Crashes & Citations | June '17 |
|---------------------------|----------|
| Traffic Crashes           | 106      |
| Traffic Citations         | 210      |