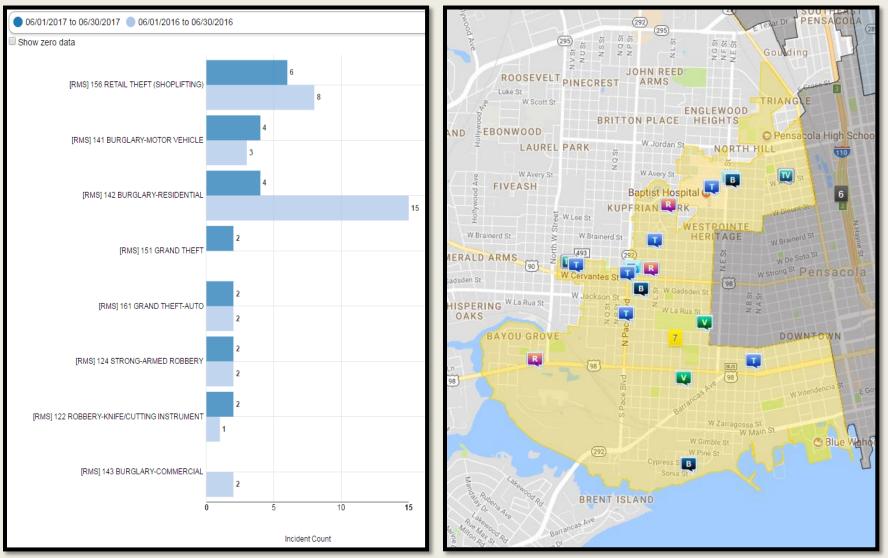

#### District 1 2016-2017 June Comparison

## District 2 2016-2017 June Comparison

### District 3 2016-2017 June Comparison

## District 4 2016-2017 June Comparison

## District 5 2016-2017 June Comparison

## District 6 2016-2017 June Comparison

## District 7 2016-2017 June Comparison