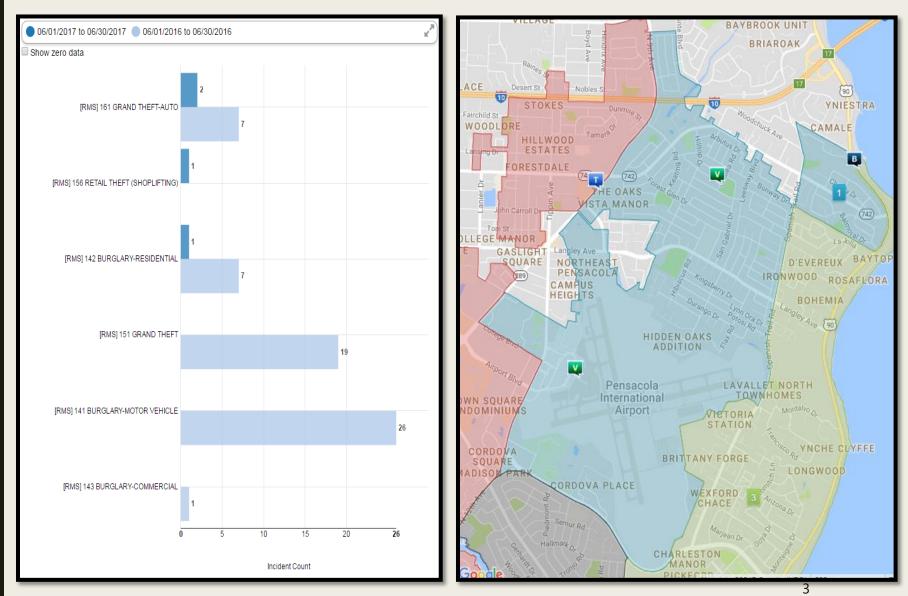

2016 | 2017 |
|------------------------------------|------|------|
| Homicide                           | 0    | 0    |
| Robbery w/Firearm                  | 5    | 2    |
| Robbery w/Knife/Cutting Instrument | 1    | 2    |
| Robbery w/Other Dangerous Instr.   | 0    | 0    |
| Strong-Armed Robbery               | 2    | 5    |
| Car Jacking                        | 0    | 1    |
| Aggravated Battery/Assault         | 19   | 15   |
| Vehicle Burglary                   | 24   | 20   |
| Residential Burglary               | 26   | 10   |
| Commercial Burglary                | 5    | 1    |
| Grand Theft                        | 22   | 32   |
| Retail Theft                       | 54   | 53   |
| Grand Theft Auto                   | 10   | 12   |

#### District 1 2016-2017 June Comparison



## District 2 2016-2017 June Comparison



### District 3 2016-2017 June Comparison



## District 4 2016-2017 June Comparison





## District 5 2016-2017 June Comparison





## District 6 2016-2017 June Comparison





## District 7 2016-2017 June Comparison



# June '17 Top 5 Crash Locations

| Top 5 Crash Locations         | June '17 |
|-------------------------------|----------|
| 12 <sup>th</sup> Ave/Bayou    | 5        |
| 17 <sup>th</sup> Ave/Bayfront | 4        |
| Bay Bridge                    | 3        |
| Chase/Bayfront                | 3        |
| 9 <sup>th</sup> Ave/Creighton | 3        |
|                               |          |
| Total Crashes & Citations     | June '17 |

| Iotal Crashes & Citations | June '17 |
|---------------------------|----------|
| Traffic C