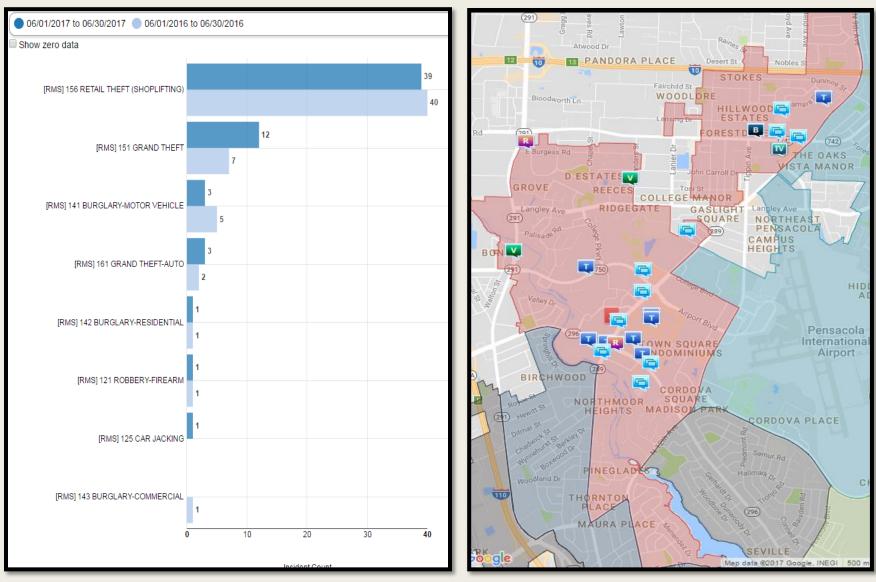

--------|------|------|
| Homicide                           | 0    | 0    |
| Robbery w/Firearm                  | 5    | 2    |
| Robbery w/Knife/Cutting Instrument | 1    | 2    |
| Robbery w/Other Dangerous Instr.   | 0    | 0    |
| Strong-Armed Robbery               | 2    | 5    |
| Car Jacking                        | 0    | 1    |
| Aggravated Battery/Assault         | 19   | 15   |
| Vehicle Burglary                   | 24   | 20   |
| Residential Burglary               | 26   | 10   |
| Commercial Burglary                | 5    | 1    |
| Grand Theft                        | 22   | 32   |
| Retail Theft                       | 54   | 53   |
| Grand Theft Auto                   | 10   | 12   |

#### District 1 2016-2017 June Comparison



## District 2 2016-2017 June Comparison



### District 3 2016-2017 June Comparison



## District 4 2016-2017 June Comparison





## District 5 2016-2017 June Comparison





## District 6 2016-2017 June Comparison





## District 7 2016-2017 June Comparison



# June '17 Top 5 Crash Locations

| Top 5 Crash Locations         | June '17 |
|-------------------------------|----------|
| 12 <sup>th</sup> Ave/Bayou    | 5        |
| 17 <sup>th</sup> Ave/Bayfront | 4        |
| Bay Bridge                    | 3        |
| Chase/Bayfront                | 3        |
| 9 <sup>th</sup> Ave/Creighton | 3        |
|                               |          |
| Total Crashes & Citations     | June '17 |

| Iotal Crashes & Citations | June '17 |
|---------------------------|----------|
| Traffic Crashes           | 106      |
| Traffic Cit