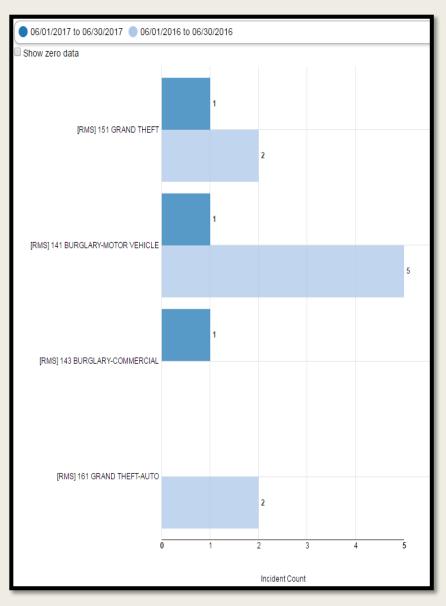

w/Firearm                  | 5    | 2    |
| Robbery w/Knife/Cutting Instrument | 1    | 2    |
| Robbery w/Other Dangerous Instr.   | 0    | 0    |
| Strong-Armed Robbery               | 2    | 5    |
| Car Jacking                        | 0    | 1    |
| Aggravated Battery/Assault         | 19   | 15   |
| Vehicle Burglary                   | 24   | 20   |
| Residential Burglary               | 26   | 10   |
| Commercial Burglary                | 5    | 1    |
| Grand Theft                        | 22   | 32   |
| Retail Theft                       | 54   | 53   |
| Grand Theft Auto                   | 10   | 12   |

#### District 1 2016-2017 June Comparison



## District 2 2016-2017 June Comparison



### District 3 2016-2017 June Comparison



## District 4 2016-2017 June Comparison





## District 5 2016-2017 June Comparison





## District 6 2016-2017 June Comparison





## District 7 2016-2017 June Comparison



# June '17 Top 5 Crash Locations

| Top 5 Crash Locations         | June '17 |
|-------------------------------|----------|
| 12 <sup>th</sup> Ave/Bayou    | 5        |
| 17 <sup>th</sup> Ave/Bayfront | 4        |
| Bay Bridge                    | 3        |
| Chase/Bayfront                | 3        |
| 9 <sup>th</sup> Ave/Creighton | 3        |
|                               |          |
| Total Crashes & Citations     | June '17 |

| Iotal Crashes & Citations | June '17 |
|---------------------------|----------|
| Traffic Crashes           | 106      |
| Traffic Citations         | 210      |