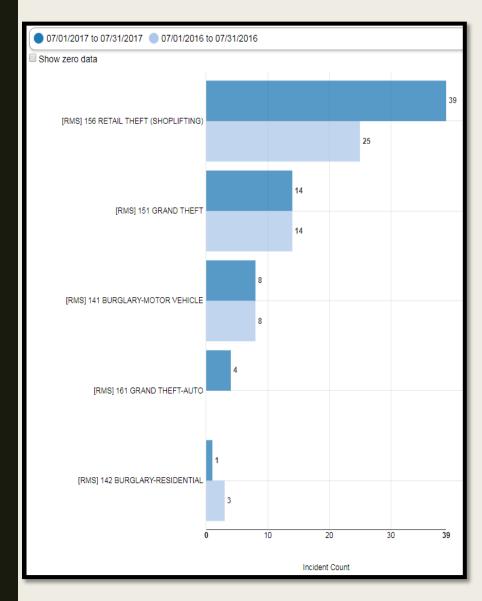

-----|------|------|
| Homicide                           | 1    | 0    |
| Robbery w/Firearm                  | 0    | 1    |
| Robbery w/Knife/Cutting Instrument | 0    | 1    |
| Robbery w/Other Dangerous Instr.   | 0    | 0    |
| Strong-Armed Robbery               | 1    | 5    |
| Car Jacking                        | 0    | 0    |
| Aggravated Battery/Assault         | 23   | 17   |
| Vehicle Burglary                   | 26   | 32   |
| Residential Burglary               | 25   | 17   |
| Commercial Burglary                | 4    | 4    |
| Grand Theft                        | 37   | 44   |
| Retail Theft                       | 30   | 52   |
| Grand Theft Auto                   | 14   | 17   |

### District 1 2016-2017 July Comparison





#### District 2 2016-2017 July Comparison





## District 3 2016-2017 July Comparison





#### District 4 2016-2017 July Comparison





## District 5 2016-2017 July Comparison





#### District 6 2016-2017 July Comparison





#### District 7 2016-2017 July Comparison





#### July '17 Top 5 Crash Locations

| Top 5 Crash Locations                  | July '17 |
|----------------------------------------|----------|
| Davis Hwy/Fairfield Dr.                | 6        |
| 9 <sup>th</sup> Ave/Bayou Blvd         | 5        |
| 17 <sup>th</sup> Ave/Bayfront          | 5        |
| 9 <sup>th</sup> Ave/Fairfield Dr.      | 4        |
| 5151 N 9 <sup>th</sup> Ave/Trinity Dr. | 3        |

| Total Crashes & Citations | June'17 | July '17 |
|---------------------------|---------|----------|
| Traffic Crashes           | 226     | 189