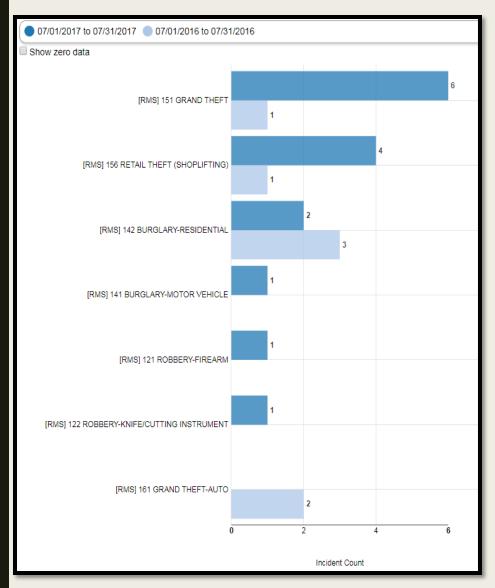

w/Knife/Cutting Instrument | 0    | 1    |
| Robbery w/Other Dangerous Instr.   | 0    | 0    |
| Strong-Armed Robbery               | 1    | 5    |
| Car Jacking                        | 0    | 0    |
| Aggravated Battery/Assault         | 23   | 17   |
| Vehicle Burglary                   | 26   | 32   |
| Residential Burglary               | 25   | 17   |
| Commercial Burglary                | 4    | 4    |
| Grand Theft                        | 37   | 44   |
| Retail Theft                       | 30   | 52   |
| Grand Theft Auto                   | 14   | 17   |

### District 1 2016-2017 July Comparison





#### District 2 2016-2017 July Comparison





## District 3 2016-2017 July Comparison





#### District 4 2016-2017 July Comparison





## District 5 2016-2017 July Comparison





#### District 6 2016-2017 July Comparison





#### District 7 2016-2017 July Comparison





#### July '17 Top 5 Crash Locations

| Top 5 Crash Locations                  | July '17 |
|----------------------------------------|----------|
| Davis Hwy/Fairfield Dr.                | 6        |
| 9 <sup>th</sup> Ave/Bayou Blvd         | 5        |
| 17 <sup>th</sup> Ave/Bayfront          | 5        |
| 9 <sup>th</sup> Ave/Fairfield Dr.      | 4        |
| 5151 N 9 <sup>th</sup> Ave/Trinity Dr. | 3        |

| Total Crashes & Citations | June'17 | July '17 |
|---------------------------|---------|----------|
| Traffic Crashes           | 226     | 189      |
| Traffic Citations         | 210     | 396      |
| Traffic Warnings          | 471     | 514      |

<sup>-16%</sup> decrease in tr