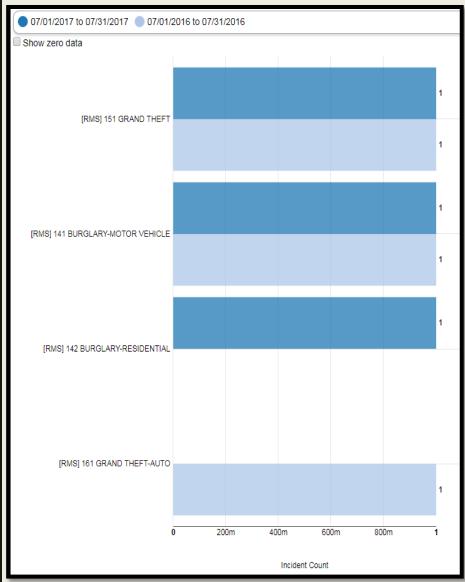

| 1    | 0    |
| Robbery w/Firearm                  | 0    | 1    |
| Robbery w/Knife/Cutting Instrument | 0    | 1    |
| Robbery w/Other Dangerous Instr.   | 0    | 0    |
| Strong-Armed Robbery               | 1    | 5    |
| Car Jacking                        | 0    | 0    |
| Aggravated Battery/Assault         | 23   | 17   |
| Vehicle Burglary                   | 26   | 32   |
| Residential Burglary               | 25   | 17   |
| Commercial Burglary                | 4    | 4    |
| Grand Theft                        | 37   | 44   |
| Retail Theft                       | 30   | 52   |
| Grand Theft Auto                   | 14   | 17   |

### District 1 2016-2017 July Comparison





#### District 2 2016-2017 July Comparison





## District 3 2016-2017 July Comparison





#### District 4 2016-2017 July Comparison





## District 5 2016-2017 July Comparison





#### District 6 2016-2017 July Comparison





#### District 7 2016-2017 July Comparison





#### July '17 Top 5 Crash Locations

| Top 5 Crash Locations                  | July '17 |
|----------------------------------------|----------|
| Davis Hwy/Fairfield Dr.                | 6        |
| 9 <sup>th</sup> Ave/Bayou Blvd         | 5        |
| 17 <sup>th</sup> Ave/Bayfront          | 5        |
| 9 <sup>th</sup> Ave/Fairfield Dr.      | 4        |
| 5151 N 9 <sup>th</sup> Ave/Trinity Dr. | 3        |

| Total Crashes & Citations | June'17 | July '17 |
|---------------------------|---------|----------|
| Traffic Crashes           | 226     | 189      |
| Traffic Citations         | 210     | 3