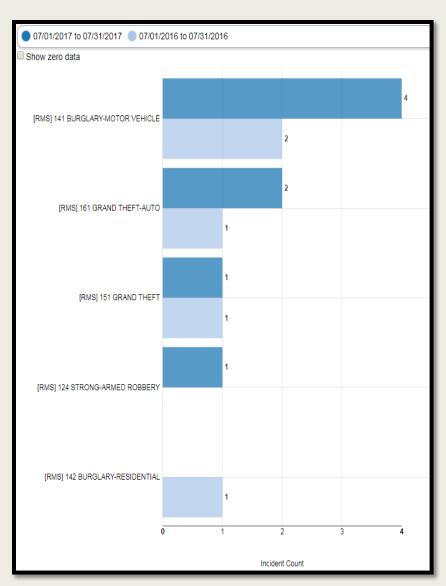

2016 | 2017 |
|------------------------------------|------|------|
| Homicide                           | 1    | 0    |
| Robbery w/Firearm                  | 0    | 1    |
| Robbery w/Knife/Cutting Instrument | 0    | 1    |
| Robbery w/Other Dangerous Instr.   | 0    | 0    |
| Strong-Armed Robbery               | 1    | 5    |
| Car Jacking                        | 0    | 0    |
| Aggravated Battery/Assault         | 23   | 17   |
| Vehicle Burglary                   | 26   | 32   |
| Residential Burglary               | 25   | 17   |
| Commercial Burglary                | 4    | 4    |
| Grand Theft                        | 37   | 44   |
| Retail Theft                       | 30   | 52   |
| Grand Theft Auto                   | 14   | 17   |

### District 1 2016-2017 July Comparison





#### District 2 2016-2017 July Comparison





## District 3 2016-2017 July Comparison





#### District 4 2016-2017 July Comparison





## District 5 2016-2017 July Comparison





#### District 6 2016-2017 July Comparison





#### District 7 2016-2017 July Comparison





#### July '17 Top 5 Crash Locations

| Top 5 Crash Locations                  | July '17 |
|----------------------------------------|----------|
| Davis Hwy/Fairfield Dr.                | 6        |
| 9 <sup>th</sup> Ave/Bayou Blvd         | 5        |
| 17 <sup>th</sup> Ave/Bayfront          | 5        |
| 9 <sup>th</sup> Ave/Fairfield Dr.      | 4        |
| 5151 N 9 <sup>th</sup> Ave/Trinity Dr. | 3        |

| Total Crashes & Citations | June'17 | July '17 |
|---------------------------|---------|----------|