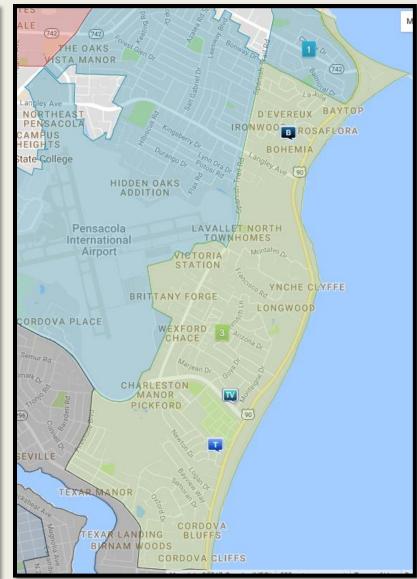

| 1    | 0    |
| Robbery w/Firearm                  | 0    | 1    |
| Robbery w/Knife/Cutting Instrument | 0    | 1    |
| Robbery w/Other Dangerous Instr.   | 0    | 0    |
| Strong-Armed Robbery               | 1    | 5    |
| Car Jacking                        | 0    | 0    |
| Aggravated Battery/Assault         | 23   | 17   |
| Vehicle Burglary                   | 26   | 32   |
| Residential Burglary               | 25   | 17   |
| Commercial Burglary                | 4    | 4    |
| Grand Theft                        | 37   | 44   |
| Retail Theft                       | 30   | 52   |
| Grand Theft Auto                   | 14   | 17   |

### District 1 2016-2017 July Comparison





#### District 2 2016-2017 July Comparison





## District 3 2016-2017 July Comparison





#### District 4 2016-2017 July Comparison





## District 5 2016-2017 July Comparison





#### District 6 2016-2017 July Comparison





#### District 7 2016-2017 July Comparison





#### July '17 Top 5 Crash Locations

| Top 5 Crash Locations                  | July '17 |
|----------------------------------------|----------|
| Davis Hwy/Fairfield Dr.                | 6        |
| 9 <sup>th</sup> Ave/Bayou Blvd         | 5        |
| 17 <sup>th</sup> Ave/Bayfront          | 5        |
| 9 <sup>th</sup> Ave/Fairfield Dr.      | 4        |
| 5151 N 9 <sup>th</sup> Ave/Trinity Dr. | 3        |

| Total Crashes & Citations | June'17 | July '17 |
|---------------------------|---------|----------|
| Traffic Crashes           | 226     | 189      |
| Traffic Citations         | 210     | 396