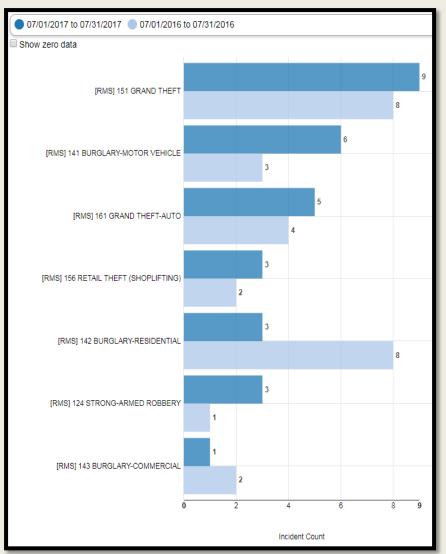

|
| Strong-Armed Robbery               | 1    | 5    |
| Car Jacking                        | 0    | 0    |
| Aggravated Battery/Assault         | 23   | 17   |
| Vehicle Burglary                   | 26   | 32   |
| Residential Burglary               | 25   | 17   |
| Commercial Burglary                | 4    | 4    |
| Grand Theft                        | 37   | 44   |
| Retail Theft                       | 30   | 52   |
| Grand Theft Auto                   | 14   | 17   |

### District 1 2016-2017 July Comparison





#### District 2 2016-2017 July Comparison





## District 3 2016-2017 July Comparison





#### District 4 2016-2017 July Comparison





## District 5 2016-2017 July Comparison





#### District 6 2016-2017 July Comparison





#### District 7 2016-2017 July Comparison





#### July '17 Top 5 Crash Locations

| Top 5 Crash Locations                  | July '17 |
|----------------------------------------|----------|
| Davis Hwy/Fairfield Dr.                | 6        |
| 9 <sup>th</sup> Ave/Bayou Blvd         | 5        |
| 17 <sup>th</sup> Ave/Bayfront          | 5        |
| 9 <sup>th</sup> Ave/Fairfield Dr.      | 4        |
| 5151 N 9 <sup>th</sup> Ave/Trinity Dr. | 3        |

| Total Crashes & Citations | June'17 | July '17 |
|---------------------------|---------|----------|
| Traffic Crashes           | 226     | 189      |
| Traffic Citations         | 210     | 396      |
| Traffic Warnings          | 471     | 514      |

<sup>-16%</sup> decrease in traffic crashes from June to July '1789% increase in traffic citations issued from June to July