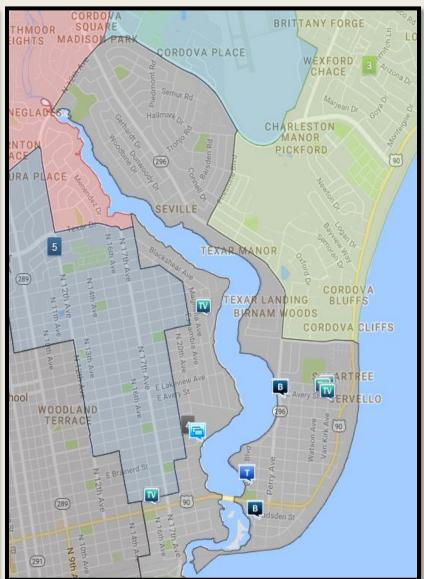

| 0    | 1    |
| Robbery w/Knife/Cutting Instrument | 0    | 1    |
| Robbery w/Other Dangerous Instr.   | 0    | 0    |
| Strong-Armed Robbery               | 1    | 5    |
| Car Jacking                        | 0    | 0    |
| Aggravated Battery/Assault         | 23   | 17   |
| Vehicle Burglary                   | 26   | 32   |
| Residential Burglary               | 25   | 17   |
| Commercial Burglary                | 4    | 4    |
| Grand Theft                        | 37   | 44   |
| Retail Theft                       | 30   | 52   |
| Grand Theft Auto                   | 14   | 17   |

### District 1 2016-2017 July Comparison





#### District 2 2016-2017 July Comparison





## District 3 2016-2017 July Comparison





#### District 4 2016-2017 July Comparison





## District 5 2016-2017 July Comparison





#### District 6 2016-2017 July Comparison





#### District 7 2016-2017 July Comparison





#### July '17 Top 5 Crash Locations

| Top 5 Crash Locations                  | July '17 |
|----------------------------------------|----------|
| Davis Hwy/Fairfield Dr.                | 6        |
| 9 <sup>th</sup> Ave/Bayou Blvd         | 5        |
| 17 <sup>th</sup> Ave/Bayfront          | 5        |
| 9 <sup>th</sup> Ave/Fairfield Dr.      | 4        |
| 5151 N 9 <sup>th</sup> Ave/Trinity Dr. | 3        |

| Total Crashes & Citations | June'17 | July '17 |
|---------------------------|---------|----------|
| Traffic Crashes           | 226     | 189      |
| Traffic Citations         | 210     | 396      |
| Traffic Warnings          | 471     |