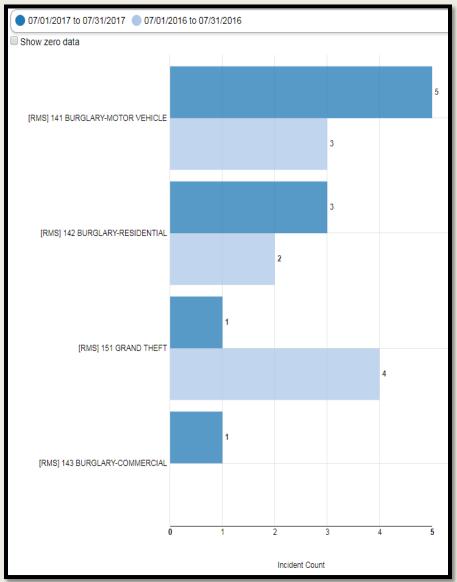

m                  | 0    | 1    |
| Robbery w/Knife/Cutting Instrument | 0    | 1    |
| Robbery w/Other Dangerous Instr.   | 0    | 0    |
| Strong-Armed Robbery               | 1    | 5    |
| Car Jacking                        | 0    | 0    |
| Aggravated Battery/Assault         | 23   | 17   |
| Vehicle Burglary                   | 26   | 32   |
| Residential Burglary               | 25   | 17   |
| Commercial Burglary                | 4    | 4    |
| Grand Theft                        | 37   | 44   |
| Retail Theft                       | 30   | 52   |
| Grand Theft Auto                   | 14   | 17   |

### District 1 2016-2017 July Comparison





#### District 2 2016-2017 July Comparison





## District 3 2016-2017 July Comparison





#### District 4 2016-2017 July Comparison





## District 5 2016-2017 July Comparison





#### District 6 2016-2017 July Comparison





#### District 7 2016-2017 July Comparison





#### July '17 Top 5 Crash Locations

| Top 5 Crash Locations                  | July '17 |
|----------------------------------------|----------|
| Davis Hwy/Fairfield Dr.                | 6        |
| 9 <sup>th</sup> Ave/Bayou Blvd         | 5        |
| 17 <sup>th</sup> Ave/Bayfront          | 5        |
| 9 <sup>th</sup> Ave/Fairfield Dr.      | 4        |
| 5151 N 9 <sup>th</sup> Ave/Trinity Dr. | 3        |

| Total Crashes & Citations | June'17 | July '17 |
|---------------------------|---------|----------|
| Traffic Crashes           | 226     | 189      |
| Traffic Citations         | 210     | 396      |
| Traffic Warnings          | 471