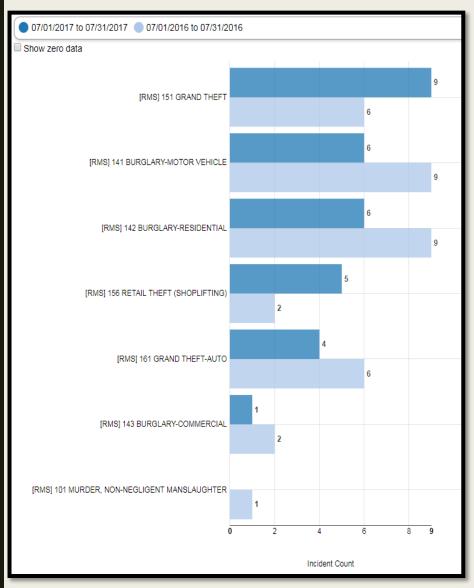

bbery w/Other Dangerous Instr.   | 0    | 0    |
| Strong-Armed Robbery               | 1    | 5    |
| Car Jacking                        | 0    | 0    |
| Aggravated Battery/Assault         | 23   | 17   |
| Vehicle Burglary                   | 26   | 32   |
| Residential Burglary               | 25   | 17   |
| Commercial Burglary                | 4    | 4    |
| Grand Theft                        | 37   | 44   |
| Retail Theft                       | 30   | 52   |
| Grand Theft Auto                   | 14   | 17   |

### District 1 2016-2017 July Comparison





#### District 2 2016-2017 July Comparison





## District 3 2016-2017 July Comparison





#### District 4 2016-2017 July Comparison





## District 5 2016-2017 July Comparison





#### District 6 2016-2017 July Comparison





#### District 7 2016-2017 July Comparison





#### July '17 Top 5 Crash Locations

| Top 5 Crash Locations                  | July '17 |
|----------------------------------------|----------|
| Davis Hwy/Fairfield Dr.                | 6        |
| 9 <sup>th</sup> Ave/Bayou Blvd         | 5        |
| 17 <sup>th</sup> Ave/Bayfront          | 5        |
| 9 <sup>th</sup> Ave/Fairfield Dr.      | 4        |
| 5151 N 9 <sup>th</sup> Ave/Trinity Dr. | 3        |

| Total Crashes & Citations | June'17 | July '17 |
|---------------------------|---------|----------|
| Traffic Crashes           | 226     | 189      |
| Traffic Citations         | 210     | 396      |
| Traffic Warnings          | 471     | 514      |

<sup>-16%</sup> decrease in traffic crashes from June to July '1789% increase