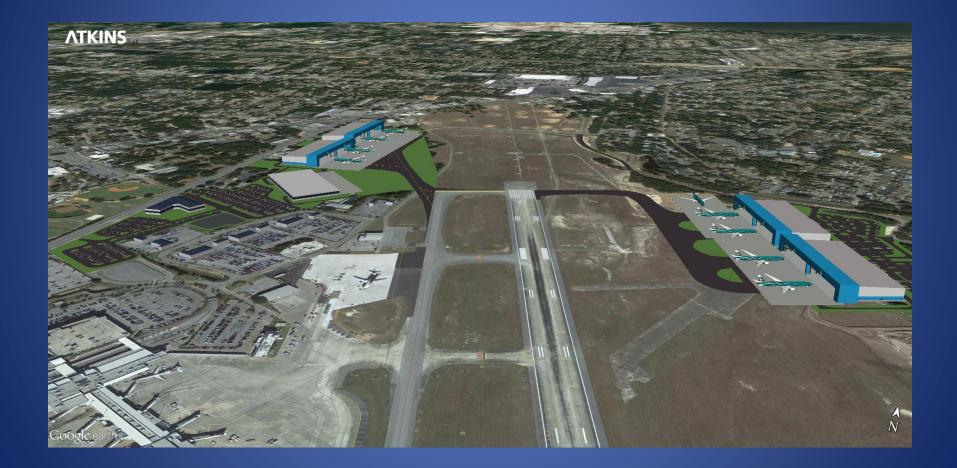

## **Future Possibilities?**

- City will aggressively pursue all growth opportunities for economic development and new job creation in the MRO and Aviation space. Available funding sources include the Florida Job Growth Grant Fund and Triumph funds.
- Possible Phase 2 for additional MRO growth
- Possible relocation of ancillary services to Pensacola
- Possible relocation of Corporate HQ
- Possible migration of related suppliers and vendors

## Future Vision?

# Future Vision?