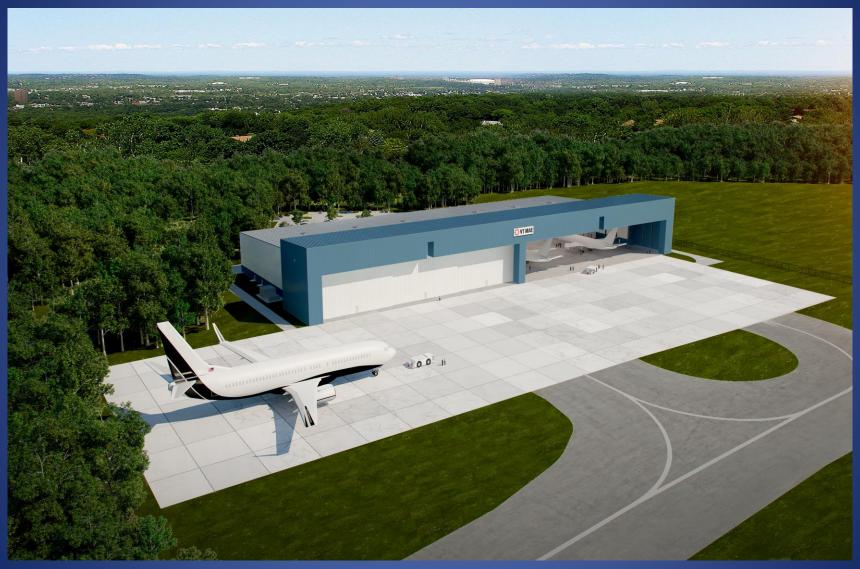

Pensacola State College Associate of Science degree in Avionics Technology
- Funding Sources
  - Workforce Florida Quick Response Training (QRT) Program provides up to \$450,000 in training grants
  - Career Source Escarosa Provides up to \$100,000 for On-the-Job (OJT) training programs

## **Future Possibilities?**

- City will aggressively pursue all growth opportunities for economic development and new job creation in the MRO and Aviation space. Available funding sources include the Florida Job Growth Grant Fund and Triumph funds.
- Possible Phase 2 for additional MRO growth
- Possible relocation of ancillary services to Pensacola
- Possible relocation of Corporate HQ
- Possible migration of related suppliers and vendors

## Future Vision?



## Future Vision?



# Future Vision?