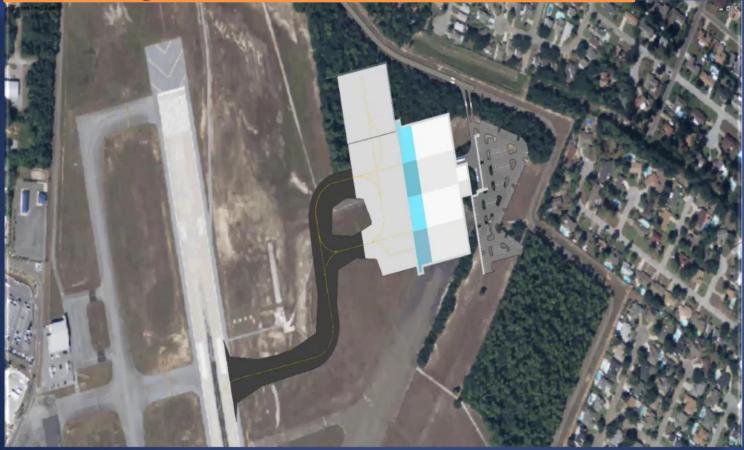

|                   |  |  |

# Construction Progress 9/5/2017





MRO Hangar (Pensacola International Airport)

Image # 63 Date 09.05.17

# Construction Progress 9/5/2017





MRO Hangar (Pensacola International Airport)

Image # 61 Date 09.05.17

# Construction Progress 9/5/2017





MRO Hangar (Pensacola International Airport)

Image # 65 Date 09.05.17

# Finished Concept

#### **3D Renderings and Videos**



## **Construction Budget**

- On Budget
- Construction Manager at Risk Greenhut Construction
- Construction Administrator Mott MacDonald
- A&E Team Atkins Global
- Weekly communication with all team members and daily communication with airport director and contractors on-site.

#### Economic Impact - Jobs

- Job commitment by VT MAE for 400 full time jobs
- Average annual salary of \$41,000
- Ripple Effect The creation of 400 new jobs in the manufacturing sector creates 380 additional jobs in ancillary services (UWF Haas Center study – The Economic Impact of ST Aerospace)
- Hiring timeline:

| Activity                                            | Date             |
|-----------------------------------------------------|------------------|
| Begin recruitment for Leadership