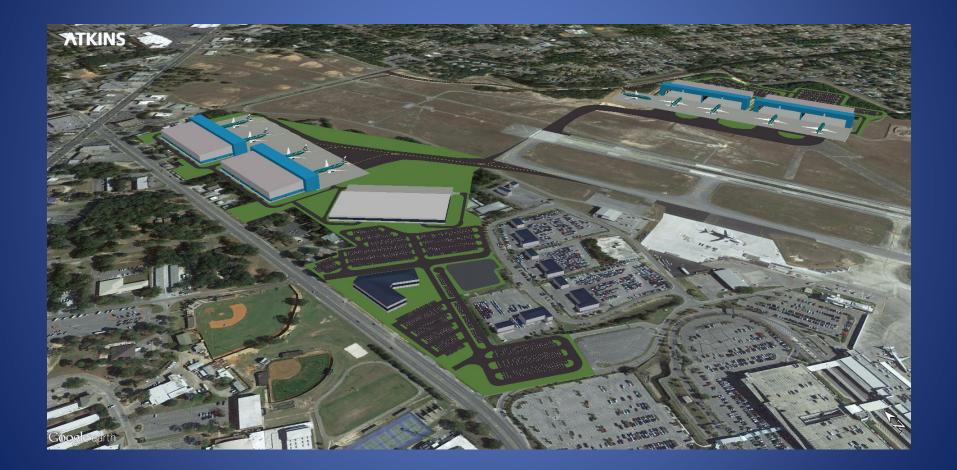

## **Future Possibilities?**

- City will aggressively pursue all growth opportunities for economic development and new job creation in the MRO and Aviation space. Available funding sources include the Florida Job Growth Grant Fund and Triumph funds.
- Possible Phase 2 for additional MRO growth
- Possible relocation of ancillary services to Pensacola
- Possible relocation of Corporate HQ
- Possible migration of related suppliers and vendors

## Future Vision?

# Future Vision?