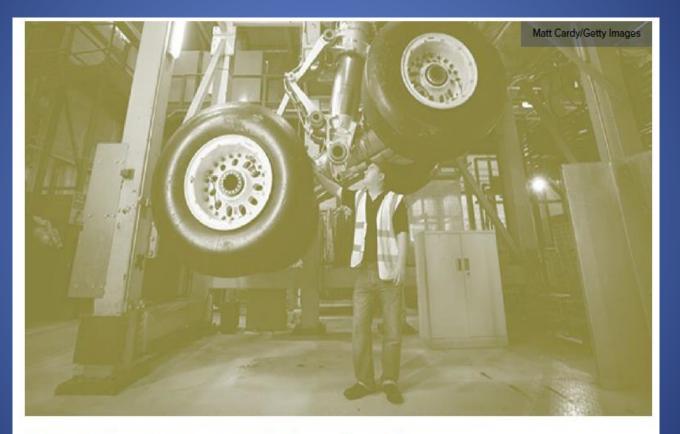

#### Profile of VT MAE and the MRO Industry

- ST Aerospace is the world's largest airframe MRO (Maintenance, Repair and Overhaul) provider
- VT MAE is a subsidiary of ST Aerospace
  - Inception in 1991
  - Currently based in Mobile, AL (Brookley Field) with 900,000 square feet of MRO hangars and over 1,500 employees
  - Customers include all major airlines, FedEx and UPS
  - Since 1991, has delivered over 5,000 aircraft to customers