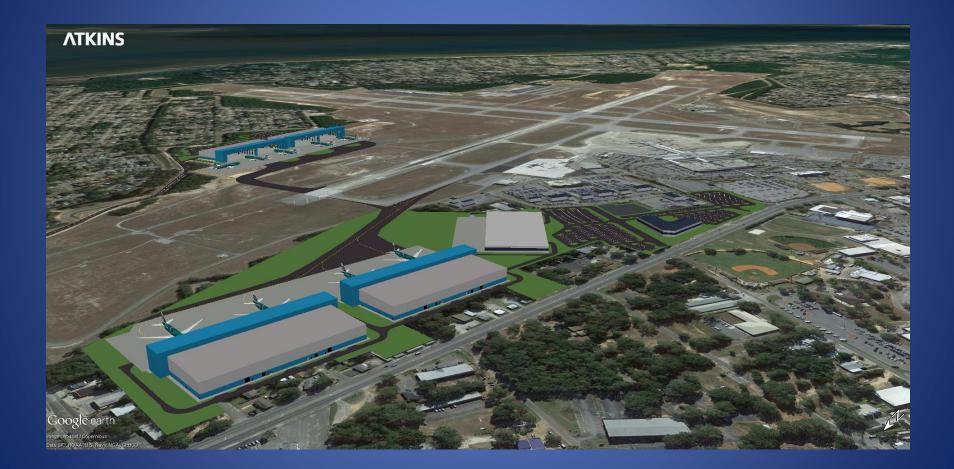

## **Future Possibilities?**

- City will aggressively pursue all growth opportunities for economic development and new job creation in the MRO and Aviation space. Available funding sources include the Florida Job Growth Grant Fund and Triumph funds.
- Possible Phase 2 for additional MRO growth
- Possible relocation of ancillary services to Pensacola
- Possible relocation of Corporate HQ
- Possible migration of related suppliers and vendors

## Future Vision?

# Future Vision?