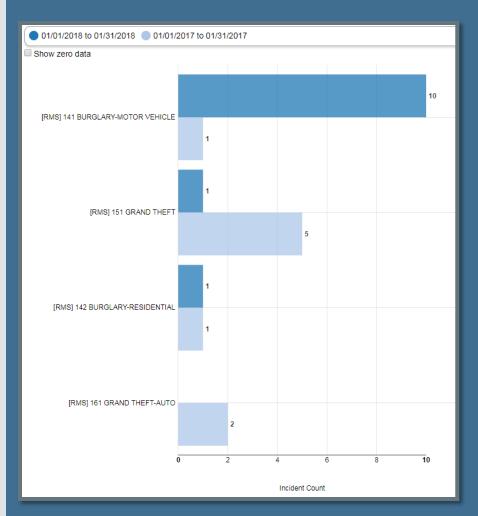

# PENSACOLA POLICE DEPARTMENT

Crime Report

January 2018

## January 2017-2018 Comparison- City Limits



## District 1 January 2017-2018 Comparison





#### District 2 January 2017-2018 Comparison





### District 3 January 2017-2018 Comparison





#### District 4 January 2017-2018 Comparison





### District 5 January 2017-2018 Comparison





#### District 6 January 2017-2018 Comparison





### District 7 January 2017-2018 Comparison







#### January 2018 Traffic Crash Heat Map

|           | Jan.'17 | Jan. '18 |
|-----------|---------|----------|
| Crashes   | 136     | 168      |
| Citations | 138     | 157      |
| Warnings  | 267     | 405      |



#### Top 5 Intersections

| Intersection                          | Num. |
|---------------------------------------|------|
| 9 <sup>th</sup> Ave/Creighton Rd.     | 4    |
| 12 <sup>th</sup> Ave/ Airport Blvd    | 3    |
| Bay Bridge/Gregory St.                | 2    |
| 17 <sup>th</sup> Ave./ Bay Front Pkwy | 2    |
| Pace Blvd/Cervantes St.               | 2    |