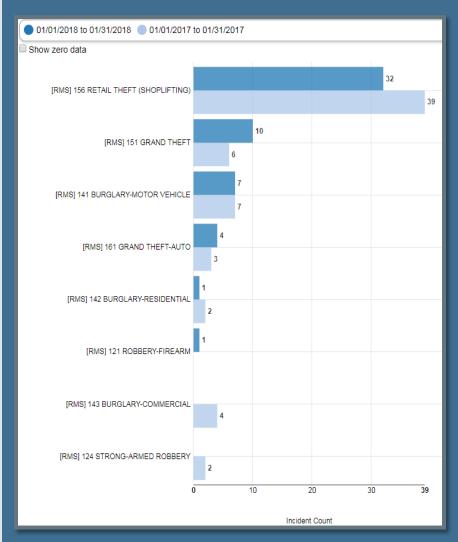

# PENSACOLA POLICE DEPARTMENT

Crime Report

January 2018

## January 2017-2018 Comparison- City Limits



## District 1 January 2017-2018 Comparison





#### District 2 January 2017-2018 Comparison





### District 3 January 2017-2018 Comparison





#### District 4 January 2017-2018 Comparison





### District 5 January 2017-2018 Comparison





#### District 6 January 2017-2018 Comparison





### District 7 January 2017-2018 Comparison







#### January 2018 Traffic Crash Heat Map

|           | Jan.'17 | Jan. '18 |
|-----------|---------|----------|
| Crashes   | 136     | 168      |
| Citations | 138     | 157      |
| Warnings  | 267     | 405      |



#### Top 5 Intersections

| Intersection                          | Num. |
|---------------------------------------|------|
| 9 <sup>th</sup> Ave/Creighton Rd.     | 4    |
| 12 <sup>th</sup> Ave/ Airport Blvd    | 3    |
| Bay Bridge/Gregory St.                | 2    |
| 17 <sup>th</sup> Ave./ Bay Front Pkwy | 2    |
| Pace