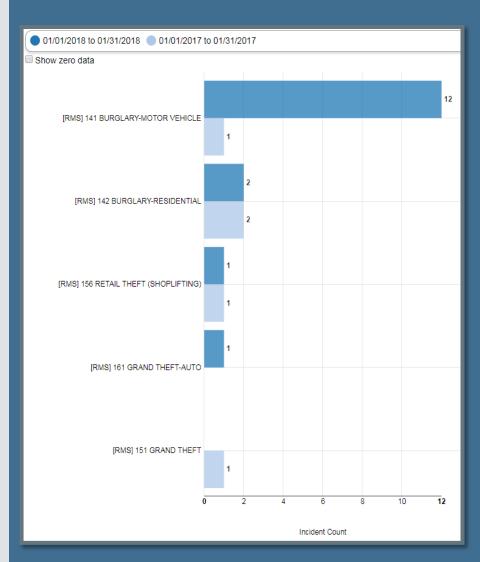

# PENSACOLA POLICE DEPARTMENT

Crime Report

January 2018

## January 2017-2018 Comparison- City Limits



## District 1 January 2017-2018 Comparison





#### District 2 January 2017-2018 Comparison





### District 3 January 2017-2018 Comparison





#### District 4 January 2017-2018 Comparison





### District 5 January 2017-2018 Comparison





#### District 6 January 2017-2018 Comparison





### District 7 January 2017-2018 Comparison







#### January 2018 Traffic Crash Heat Map

|           | Jan.'17 | Jan. '18 |
|-----------|---------|----------|
| Crashes   | 136     | 168      |
| Citations | 138     | 157      |
| Warnings  | 267     | 405      |



#### Top 5 Intersections

| Intersection                          | Num. |
|---------------------------------------|------|
| 9 <sup>th</sup> Ave/Creighton Rd.     | 4    |
| 12 <sup>th</sup> Ave/ Airport Blvd    | 3    |
| Bay Bridge/Gregory St.                | 2    |
| 17 <sup>th</sup> Ave./ Bay Front Pkwy | 2    |
| Pace Blvd/Cervantes St.               | 2    |