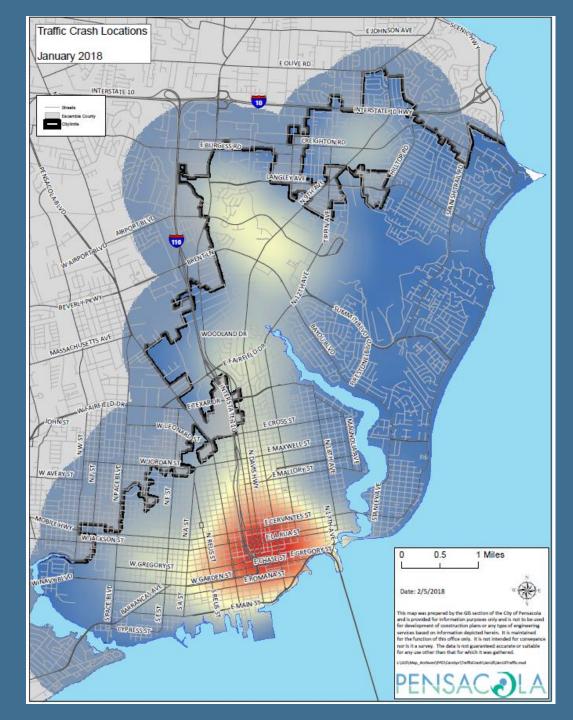

#### January 2018 Traffic Crash Heat Map

|           | Jan.'17 | Jan. '18 |
|-----------|---------|----------|
| Crashes   | 136     | 168      |
| Citations | 138     | 157      |
| Warnings  | 267     | 405      |

#### Top 5 Intersections

| Intersection                          | Num. |
|---------------------------------------|------|
| 9 <sup>th</sup> Ave/Creighton Rd.     | 4    |
| 12 <sup>th</sup> Ave/ Airport Blvd    | 3    |
| Bay Bridge/Gregory St.                | 2    |
| 17 <sup>th</sup> Ave./ Bay Front Pkwy | 2    |
| Pace Blvd/Cervantes St.               | 2    |