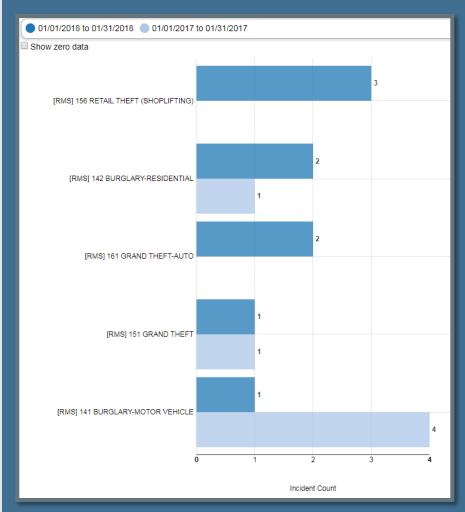

# PENSACOLA POLICE DEPARTMENT

Crime Report

January 2018

## January 2017-2018 Comparison- City Limits



## District 1 January 2017-2018 Comparison





#### District 2 January 2017-2018 Comparison





### District 3 January 2017-2018 Comparison





#### District 4 January 2017-2018 Comparison





### District 5 January 2017-2018 Comparison





#### District 6 January 2017-2018 Comparison





### District 7 January 2017-2018 Comparison







#### January 2018 Traffic Crash Heat Map

|           | Jan.'17 | Jan. '18 |
|-----------|---------|----------|
| Crashes   | 136     | 168      |
| Citations | 138     | 157      |
| Warnings  | 267     | 405      |



#### Top 5 Intersections

| Intersection                          | Num. |
|---------------------------------------|------|
| 9 <sup>th</sup> Ave/Creighton Rd.     | 4    |
| 12 <sup>th</sup> Ave/ Airport Blvd    | 3    |
| Bay Bridge/Gregory St.                | 2    |
| 17 <