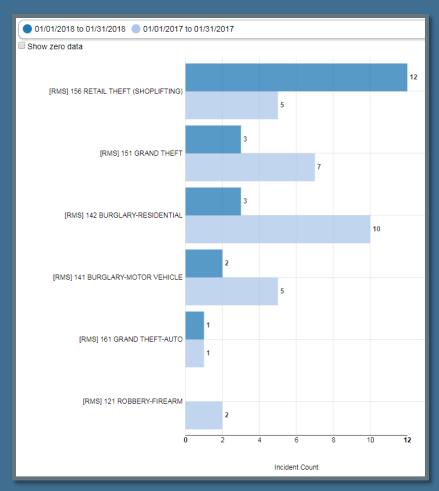

# PENSACOLA POLICE DEPARTMENT

Crime Report

January 2018

## January 2017-2018 Comparison- City Limits



## District 1 January 2017-2018 Comparison





#### District 2 January 2017-2018 Comparison





### District 3 January 2017-2018 Comparison





#### District 4 January 2017-2018 Comparison





### District 5 January 2017-2018 Comparison





#### District 6 January 2017-2018 Comparison





### District 7 January 2017-2018 Comparison







#### January 2018 Traffic Crash Heat Map

|           | Jan.'17 | Jan. '18 |
|-----------|---------|----------|
| Crashes   | 136     | 168      |
| Citations | 138     | 157      |
| Warnings  | 267     | 405      |



#### Top 5 Intersections

| Intersection                          | Num. |
|---------------------------------------|------|
| 9 <sup>th</sup> Ave/Creighton Rd.     | 4    |
| 12 <sup>th</sup> Ave/ Airport Blvd    | 3    |
| Bay Bridge/Gregory St.                | 2    |
| 17 <sup>th</sup> Ave./ Bay Front Pkwy | 2    |
| Pace Blvd/Cervantes St.               | 2    |