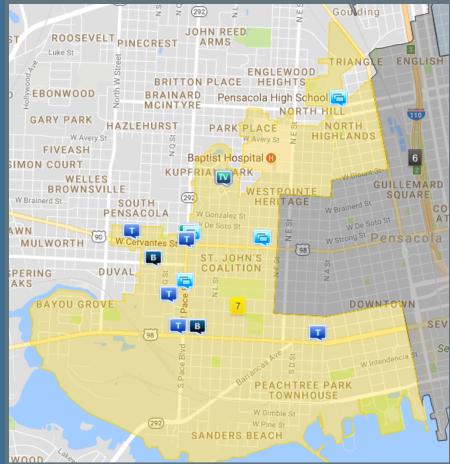

# PENSACOLA POLICE DEPARTMENT

Crime Report

January 2018

## January 2017-2018 Comparison- City Limits



## District 1 January 2017-2018 Comparison





#### District 2 January 2017-2018 Comparison





### District 3 January 2017-2018 Comparison





#### District 4 January 2017-2018 Comparison





### District 5 January 2017-2018 Comparison





#### District 6 January 2017-2018 Comparison





### District 7 January 2017-2018 Comparison







#### January 2018 Traffic Crash Heat Map

|           | Jan.'17 | Jan. '18 |
|-----------|---------|----------|
| Crashes   | 136     | 168      |
| Citations | 138     | 157      |
| Warnings  | 267     | 405      |



#### Top 5 Intersections

| Intersection                          | Num. |
|---------------------------------------|------|
| 9 <sup>th</sup> Ave/Creighton Rd.     | 4    |
| 12 <sup>th</sup> Ave/ Airport Blvd    | 3    |
| Bay Bridge/Gregory St.                | 2    |
| 17 <sup>th</sup> Ave./ Bay Front Pkwy | 2    |
| Pace Blvd/Cervantes St.               | 2    |