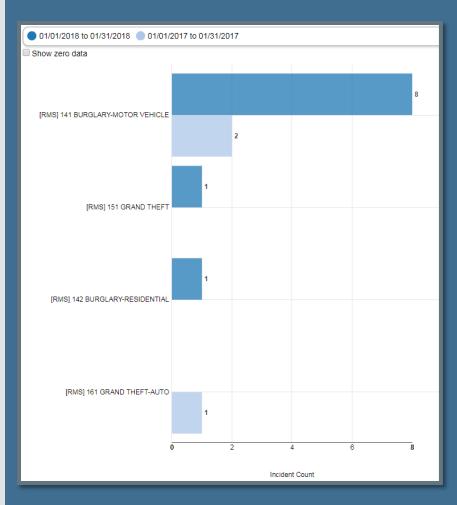

# PENSACOLA POLICE DEPARTMENT

Crime Report

January 2018

## January 2017-2018 Comparison- City Limits



## District 1 January 2017-2018 Comparison





#### District 2 January 2017-2018 Comparison





### District 3 January 2017-2018 Comparison





#### District 4 January 2017-2018 Comparison





### District 5 January 2017-2018 Comparison





#### District 6 January 2017-2018 Comparison





### District 7 January 2017-2018 Comparison







#### January 2018 Traffic Crash Heat Map

|           | Jan.'17 | Jan. '18 |
|-----------|---------|----------|
| Crashes   | 136     | 168      |
| Citations | 138     | 157      |
| Warnings  | 267     | 405      |



#### Top 5 Intersections

| Intersection                          | Num. |
|---------------------------------------|------|
| 9 <sup>th</sup> Ave/Creighton Rd.     | 4    |
| 12 <sup>th</sup> Ave/ Airport Blvd    | 3    |
| Bay Bridge/Gregory St.                | 2    |
| 17 <sup>th</sup> Ave./ Bay Front Pkwy | 2    |
| Pace Blvd/Cervantes St.               | 2    |