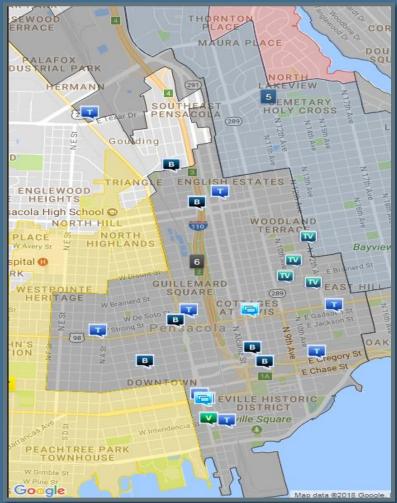

# PENSACOLA POLICE DEPARTMENT

Crime Report

January 2018

## January 2017-2018 Comparison- City Limits



## District 1 January 2017-2018 Comparison





#### District 2 January 2017-2018 Comparison





### District 3 January 2017-2018 Comparison





#### District 4 January 2017-2018 Comparison





### District 5 January 2017-2018 Comparison





#### District 6 January 2017-2018 Comparison





### District 7 January 2017-2018 Comparison







#### January 2018 Traffic Crash Heat Map

|           | Jan.'17 | Jan. '18 |
|-----------|---------|----------|
| Crashes   | 136     | 168      |
| Citations | 138     | 157      |
| Warnings  | 267     | 405      |



#### Top 5 Intersections

| Intersection                          | Num. |
|---------------------------------------|------|
| 9 <sup>th</sup> Ave/Creighton Rd.     | 4    |
| 12 <sup>th</sup> Ave/ Airport Blvd    | 3    |
| Bay Bridge/Gregory St.                | 2    |
| 17 <sup>th</sup> Ave./ Bay Front Pkwy | 2    |
| Pace Blvd/Cervantes St.               | 2    |