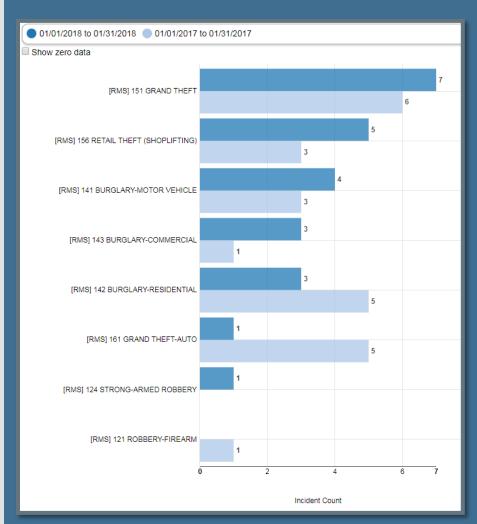

# PENSACOLA POLICE DEPARTMENT

Crime Report

January 2018

## January 2017-2018 Comparison- City Limits



## District 1 January 2017-2018 Comparison





#### District 2 January 2017-2018 Comparison





### District 3 January 2017-2018 Comparison





#### District 4 January 2017-2018 Comparison





### District 5 January 2017-2018 Comparison





#### District 6 January 2017-2018 Comparison





### District 7 January 2017-2018 Comparison







#### January 2018 Traffic Crash Heat Map

|           | Jan.'17 | Jan. '18 |
|-----------|---------|----------|
| Crashes   | 136     | 168      |
| Citations | 138     | 157      |
| Warnings  | 267     | 405      |



#### Top 5 Intersections

| Intersection                          | Num. |
|---------------------------------------|------|
| 9 <sup>th</sup> Ave/Creighton Rd.     | 4    |
| 12 <sup>th</sup> Ave/ Airport Blvd    | 3    |
| Bay Bridge/Gregory St.                | 2    |
| 17 <sup>th</sup> Ave./ Bay Front Pkwy | 2    |
| Pace Blvd/Cervantes St.               | 2    |