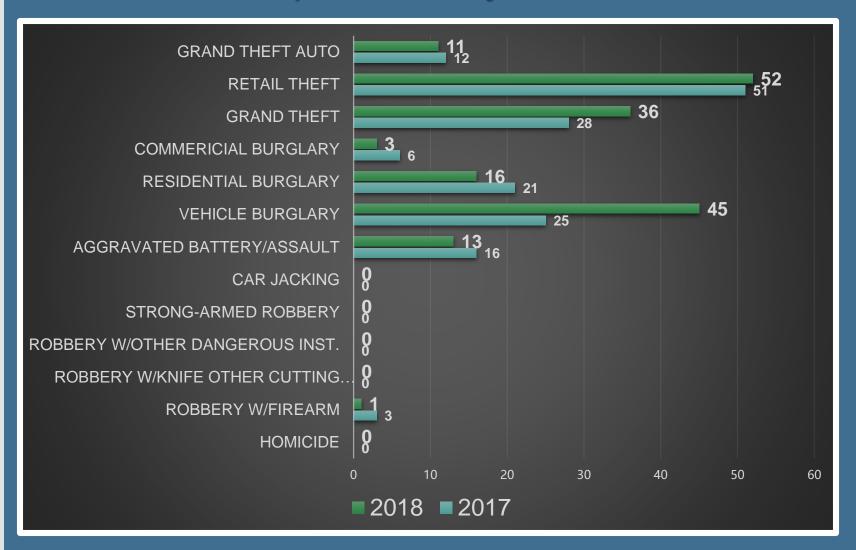

# PENSACOLA POLICE DEPARTMENT

Crime Report

January 2018

## January 2017-2018 Comparison- City Limits



## District 1 January 2017-2018 Comparison





#### District 2 January 2017-2018 Comparison





### District 3 January 2017-2018 Comparison





#### District 4 January 2017-2018 Comparison





### District 5 January 2017-2018 Comparison





#### District 6 January 2017-2018 Comparison





### District 7 January 2017-2018 Comparison







#### January 2018 Traffic Crash Heat Map

|           | Jan.'17 | Jan. '18 |
|-----------|---------|----------|
| Crashes   | 136     | 168      |
| Citations | 138     | 157      |
| Warnings  | 267     | 405      |



#### Top 5 Intersections

| Intersection                          | Num. |
|---------------------------------------|------|
| 9 <sup>th</sup> Ave/Creighton Rd.     | 4    |
| 12 <sup>th</sup> Ave/ Airport Blvd    | 3    |
| Bay Bri