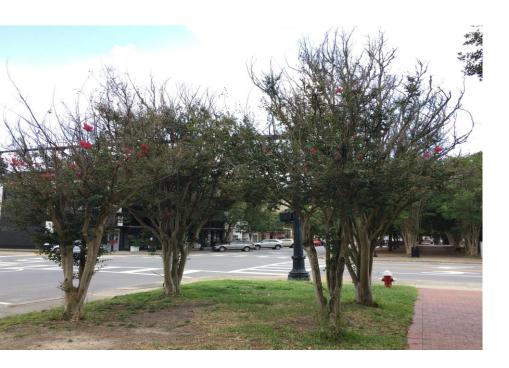

#### MLK Plaza

Paver Repairs & General Maintenance
Garden to Wright St

Conditions: Paver lifting, trees/landscape in poor condition