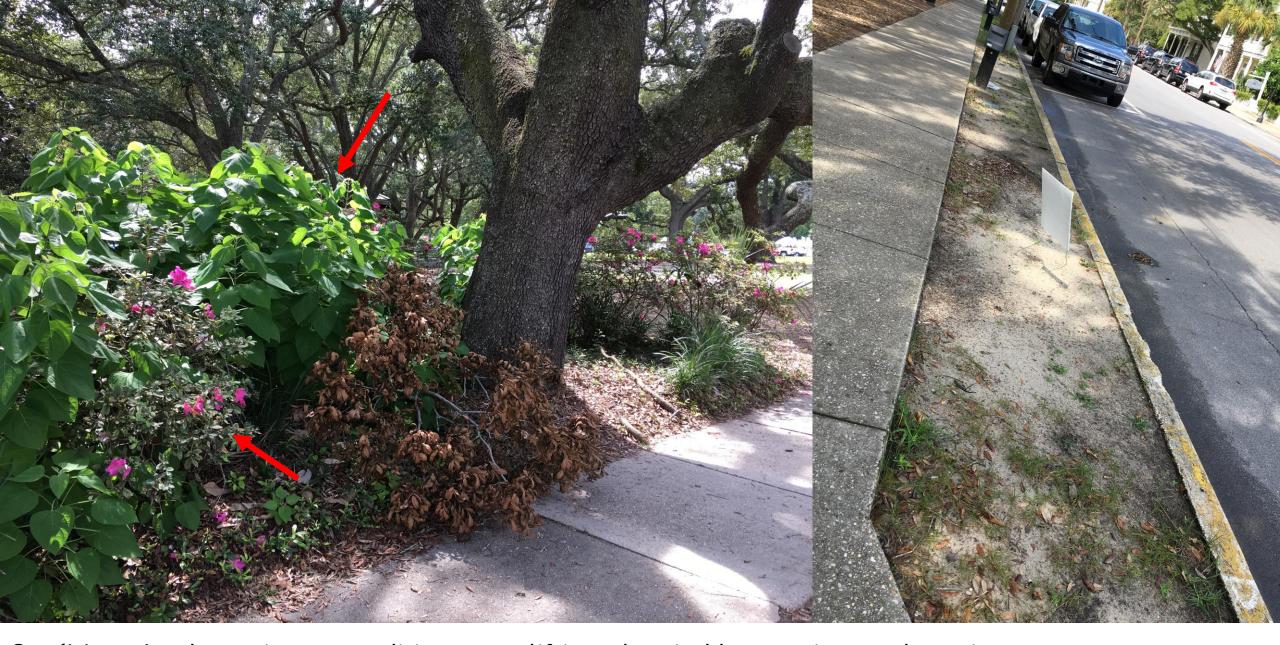

#### Spring Street

Landscaping and General Maintenance

Conditions: Landscape in poor condition, irrigation lines exposed, power washing needed.