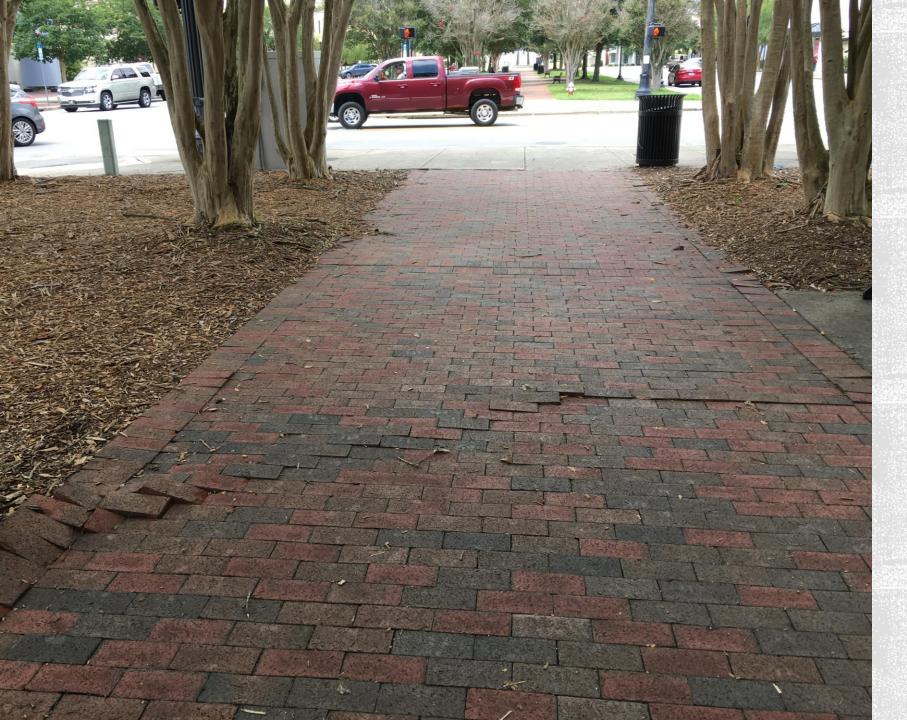

#### MLK Plaza

Paver Repairs & General Maintenance
Garden to Wright St

Conditions: Paver lifting, trees/landscape in poor condition