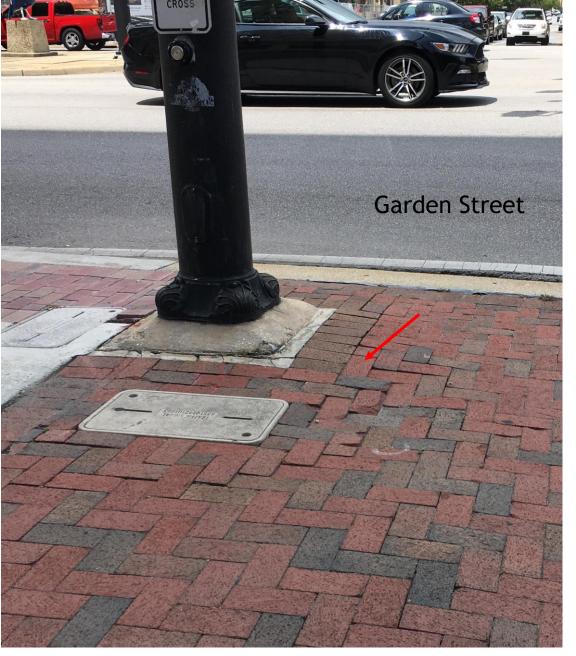

#### **Palafox Place**

**Paver Repairs:** 

Garden to Romana St

Conditions: Major pavement buckling and lifting along segment length.