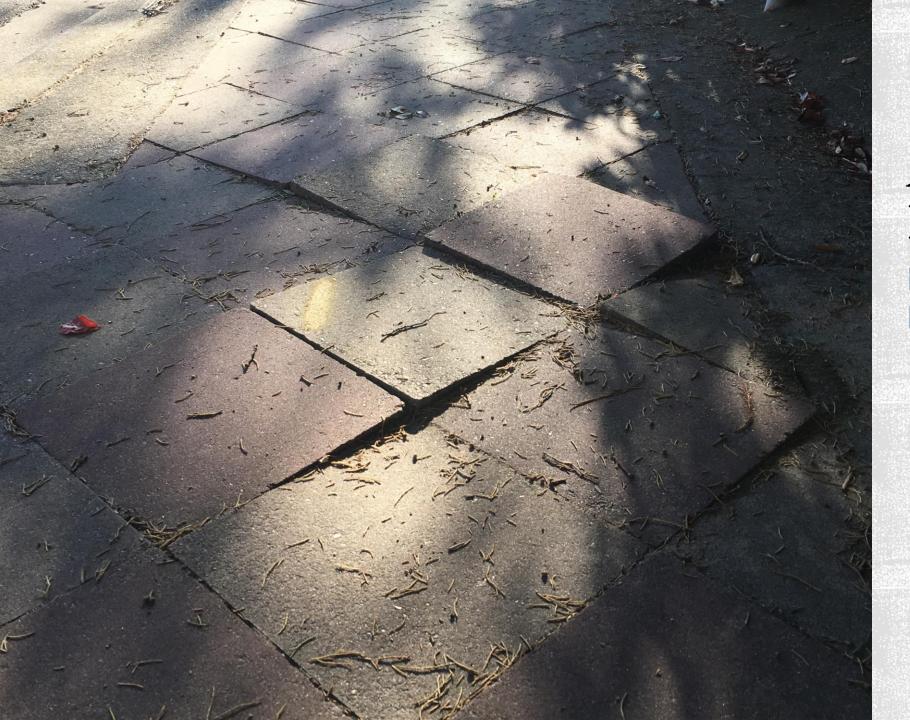

## Alcaniz & Romana

Paver Repairs & Bench Maintenance

**Conditions:** Paver lifting, benches require power washing/paint.