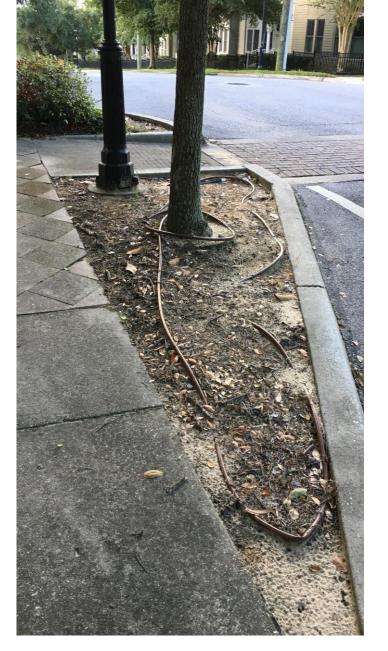

#### Spring Street

Landscaping and General Maintenance

Conditions: Landscape in poor condition, irrigation lines exposed, power washing needed.