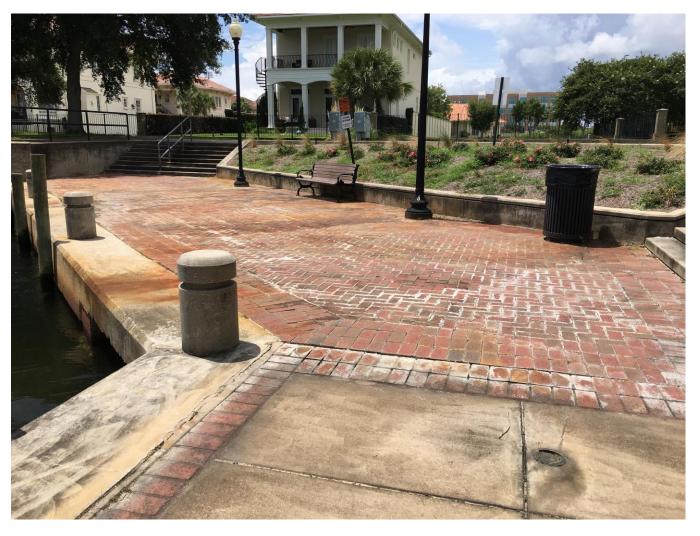

#### Baylen Promenade

**Promenade Repairs** 

At Southern Terminus of Baylen Street

**Conditions:** Promenade sinking, corrosion, pavers lifting, landscape in poor condition