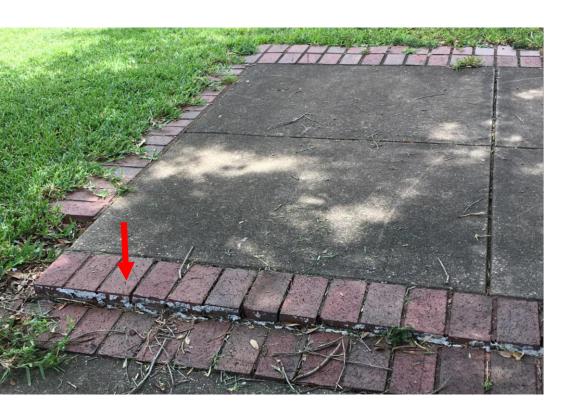

#### MLK Plaza

Paver Repairs & General Maintenance
Garden to Wright St

Conditions: Paver lifting, trees/landscape in poor condition