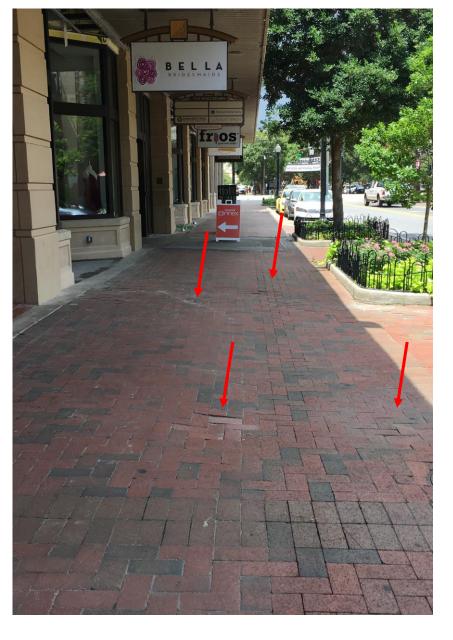

#### **Palafox Place**

**Paver Repairs:** 

Garden to Romana St

Conditions: Major pavement buckling and lifting along segment length.