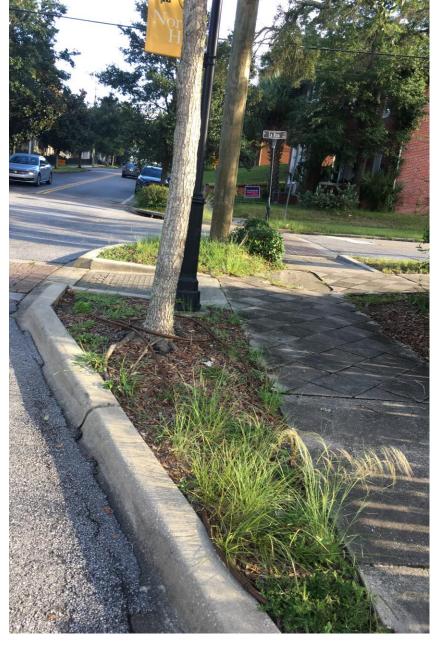

#### Spring Street

Landscaping and General Maintenance

Conditions: Landscape in poor condition, irrigation lines exposed, power washing needed.