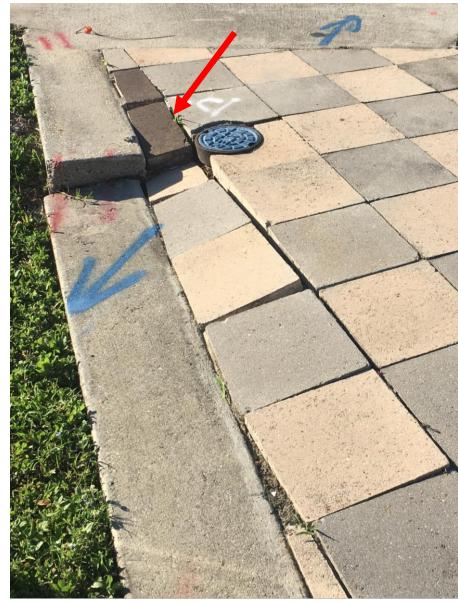

#### MLK Plaza

Paver Repairs & General Maintenance
Garden to Wright St

Conditions: Paver lifting, trees/landscape in poor condition