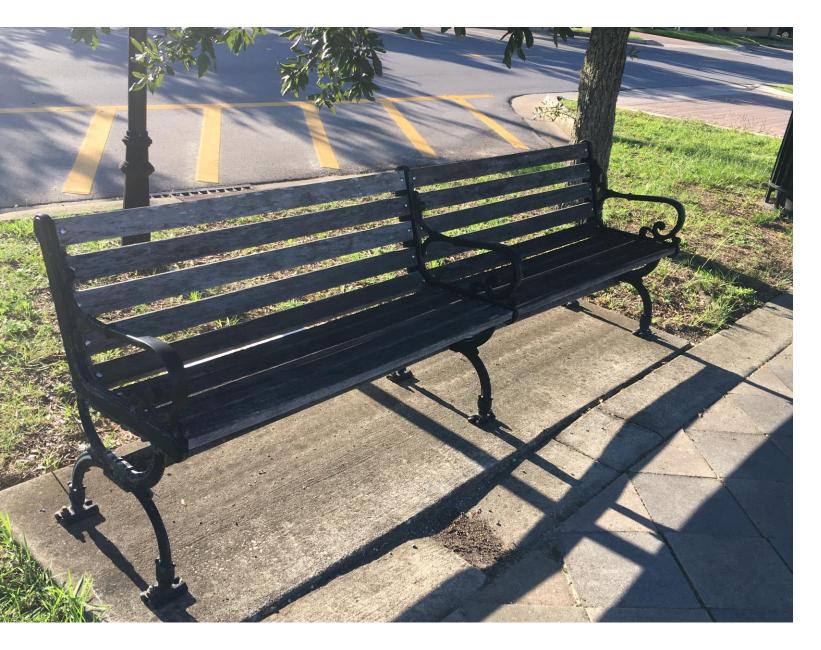

## Alcaniz & Romana

Paver Repairs & Bench Maintenance

**Conditions:** Paver lifting, benches require power washing/paint.