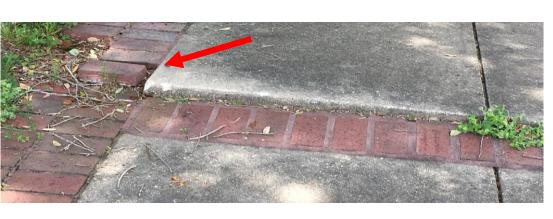

#### **Palafox Place**

**Paver Repairs:** 

Garden to Romana St

Conditions: Major pavement buckling and lifting along segment length.

## Alcaniz & Romana

Paver Repairs & Bench Maintenance

**Conditions:** Paver lifting, benches require power washing/paint.