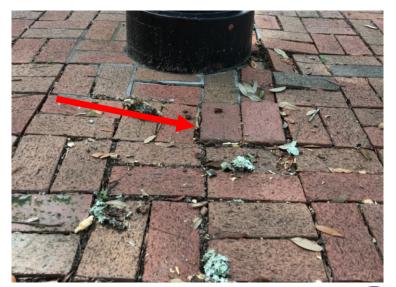

#### Seville Square

Landscaping & General Maintenance

**Conditions:** Landscape in poor condition, paver lifting, electrical box repairs, gazebo maintenance needed (power washing/paint)