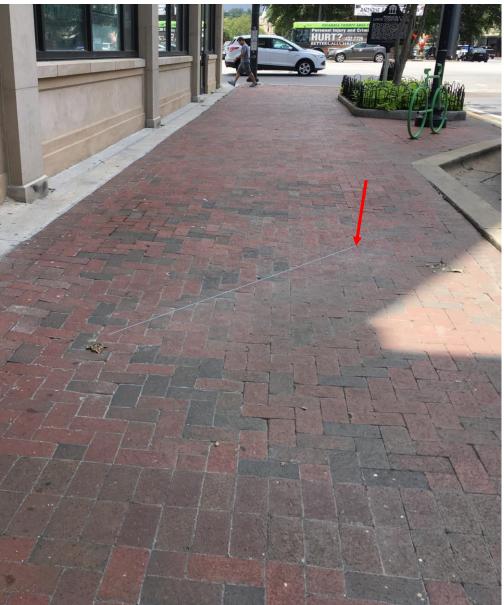

#### **Palafox Place**

**Paver Repairs:** 

Garden to Romana St

Conditions: Major pavement buckling and lifting along segment length.