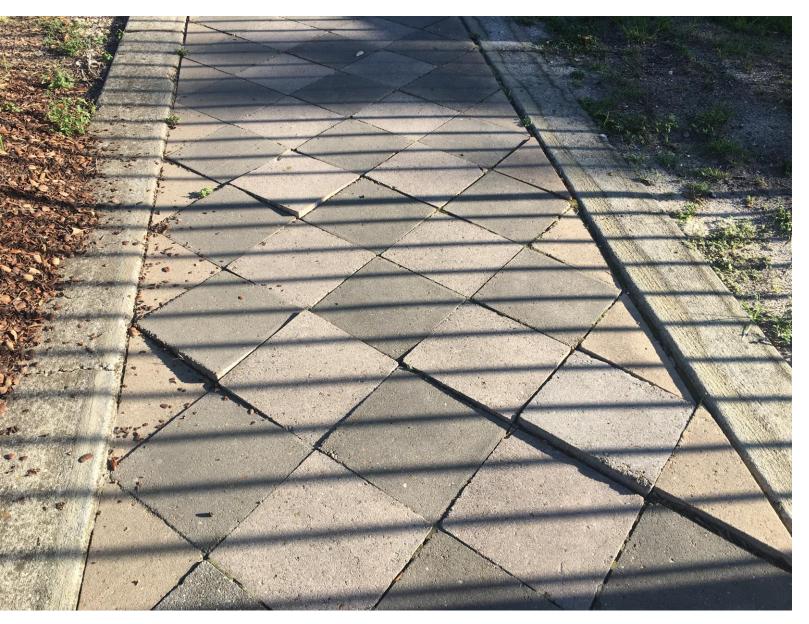

#### **Palafox Place**

**Paver Repairs:** 

Garden to Romana St

Conditions: Major pavement buckling and lifting along segment length.