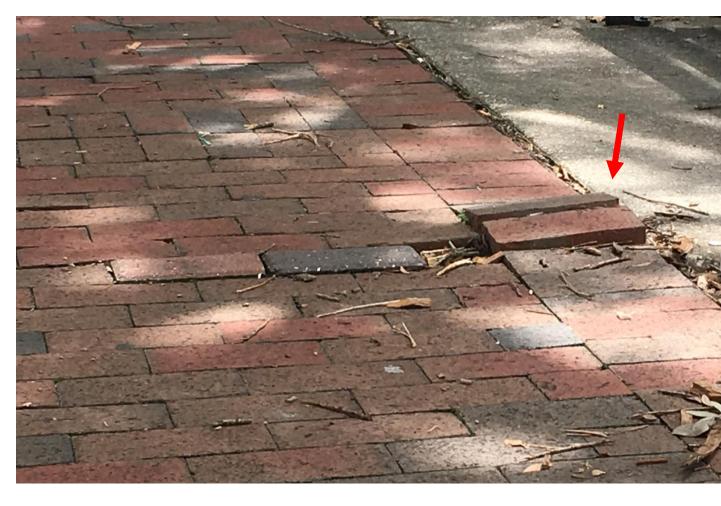

## Alcaniz & Romana

Paver Repairs & Bench Maintenance

**Conditions:** Paver lifting, benches require power washing/paint.