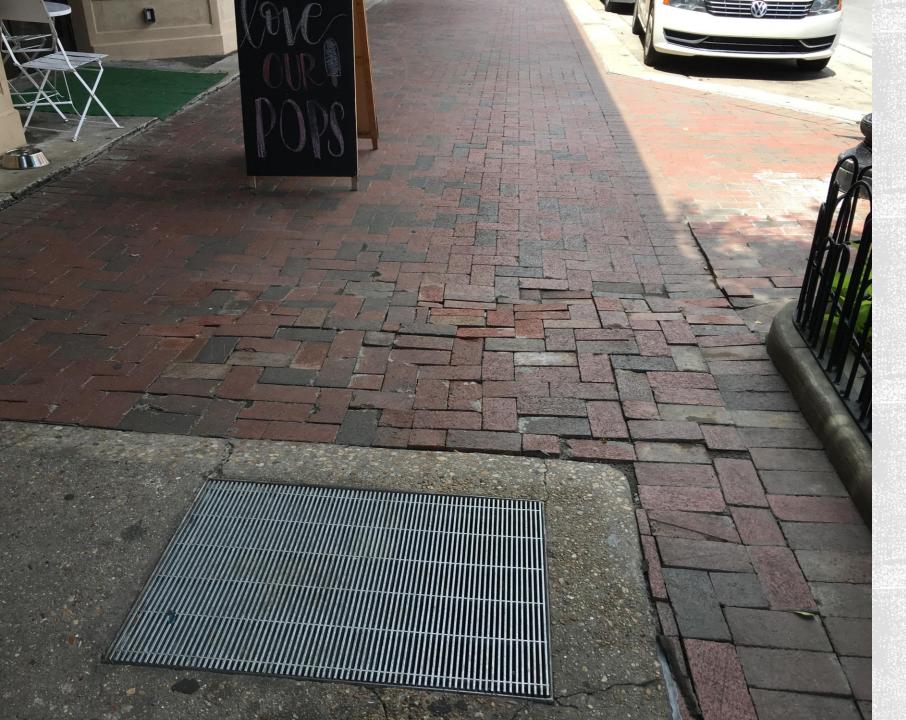

#### **Palafox Place**

**Paver Repairs:** 

Garden to Romana St

Conditions: Major pavement buckling and lifting along segment length.