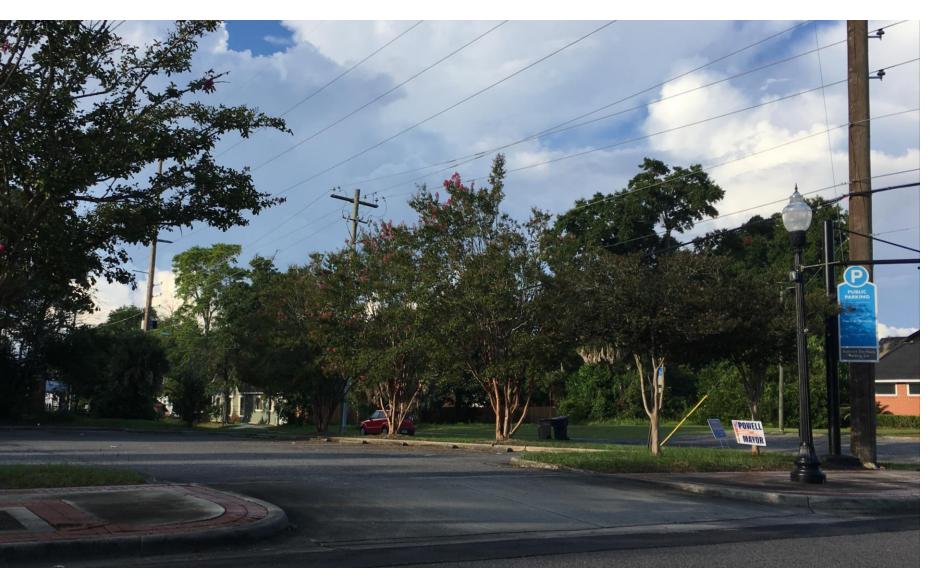

# Coyle St. Parking Lot

Parking Lot
Resurfacing and
Landscape
Improvements

**Belmont DeVilliers Commercial Core** 

Conditions: Aging pavement (approx. 20 years), landscape in poor condition.