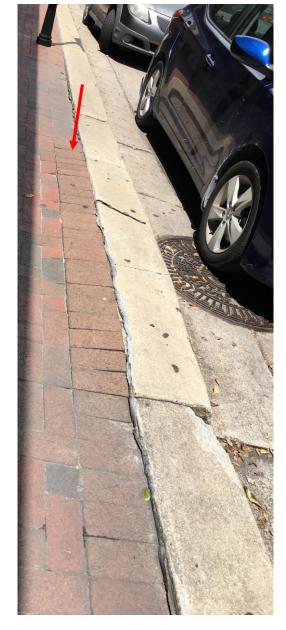

#### Baylen Promenade

**Promenade Repairs** 

At Southern Terminus of Baylen Street

**Conditions:** Promenade sinking, corrosion, pavers lifting, landscape in poor condition