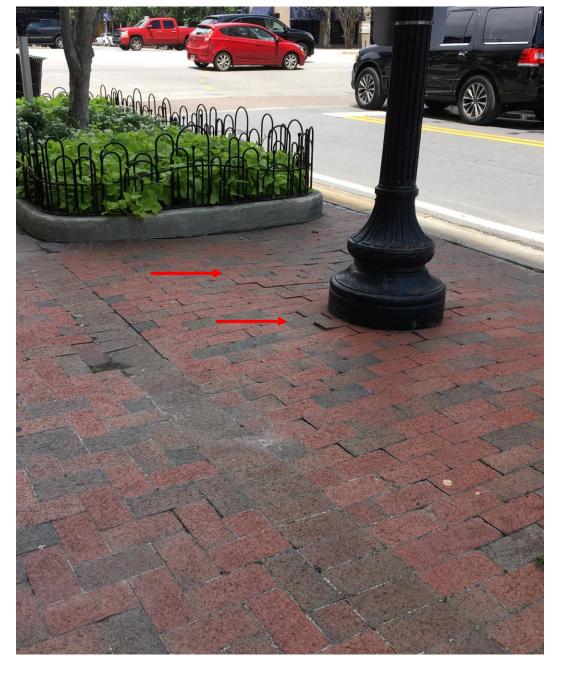

#### **Palafox Place**

**Paver Repairs:** 

Garden to Romana St

Conditions: Major pavement buckling and lifting along segment length.