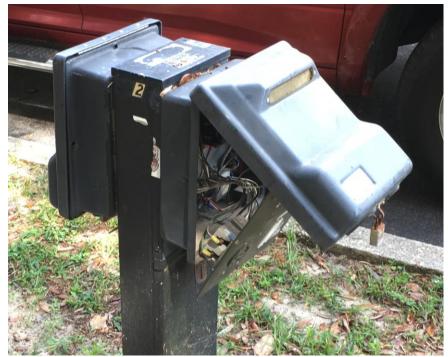

#### Seville Square

Landscaping & General Maintenance

**Conditions:** Landscape in poor condition, paver lifting, electrical box repairs, gazebo maintenance needed (power washing/paint)