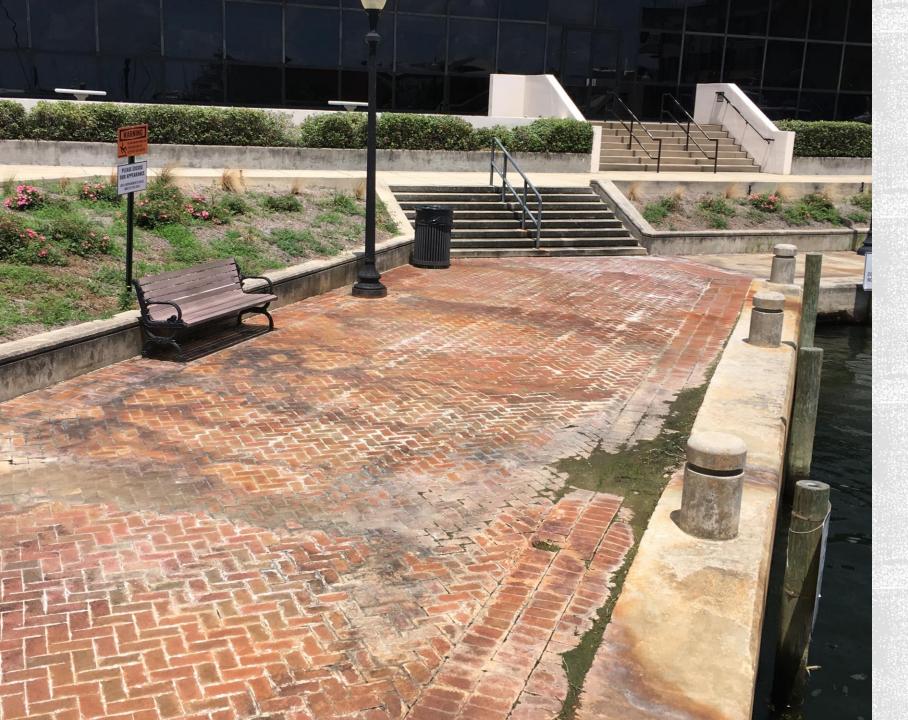

#### Baylen Promenade

**Promenade Repairs** 

At Southern Terminus of Baylen Street

**Conditions:** Promenade sinking, corrosion, pavers lifting, landscape in poor condition