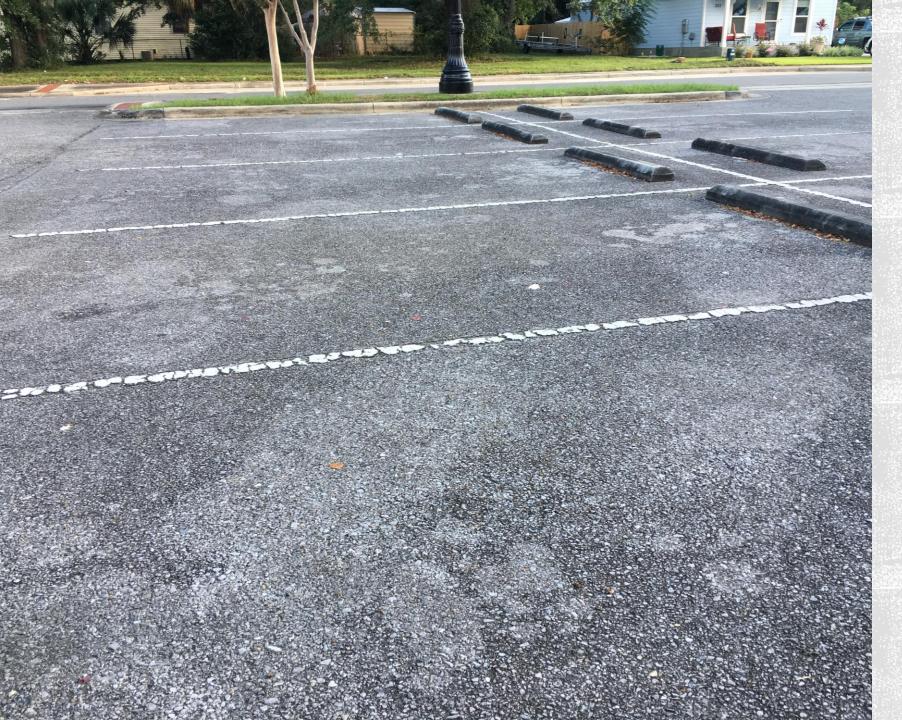

# Coyle St. Parking Lot

Parking Lot
Resurfacing and
Landscape
Improvements

**Belmont DeVilliers Commercial Core** 

Conditions: Aging pavement (approx. 20 years), landscape in poor condition.