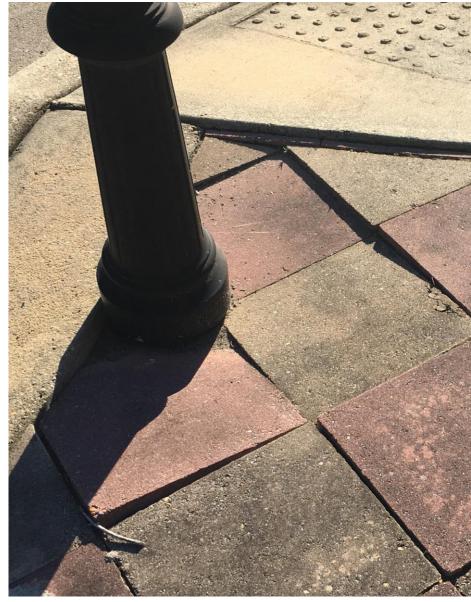

#### Baylen Promenade

**Promenade Repairs** 

At Southern Terminus of Baylen Street

**Conditions:** Promenade sinking, corrosion, pavers lifting, landscape in poor condition