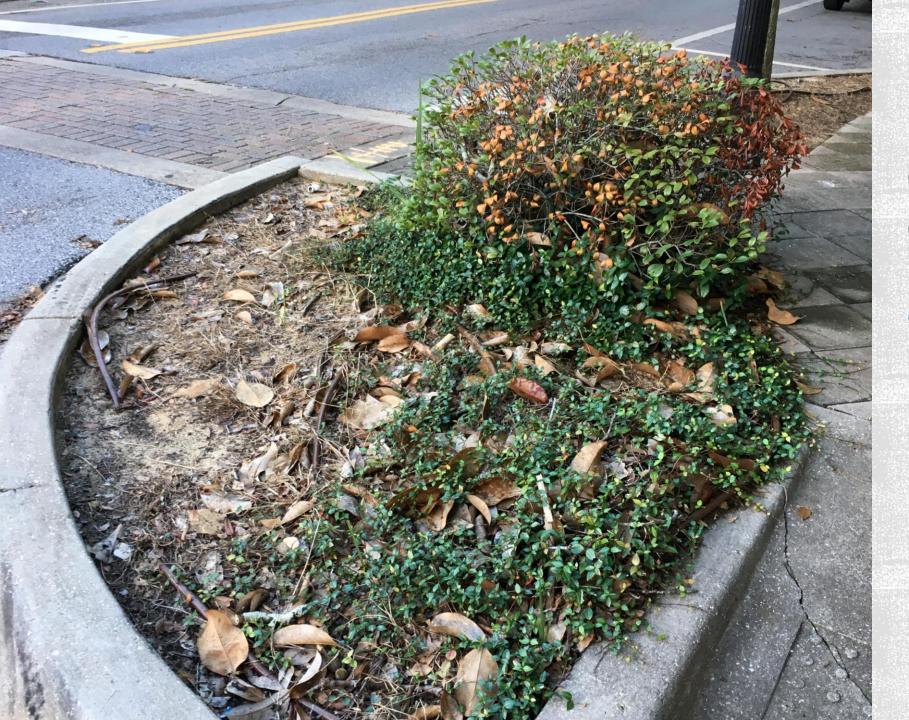

#### Spring Street

Landscaping and General Maintenance

Conditions: Landscape in poor condition, irrigation lines exposed, power washing needed.