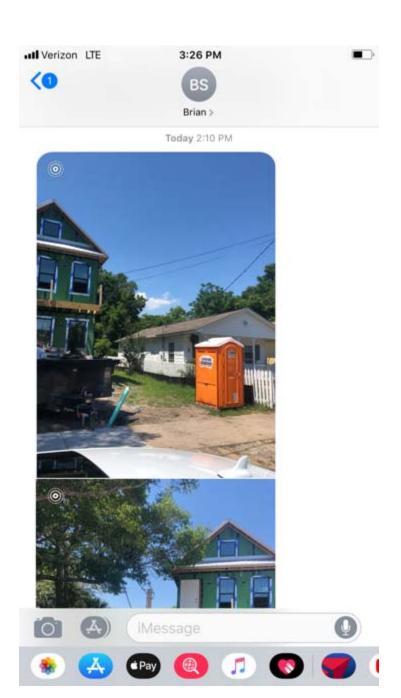

From: Jared Moore

Sent: Thursday, May 16, 2019 3:30 PM

To: Ericka Burnett < EBurnett@cityofpensacola.com>

Subject: ARB appeal

Left you a VM. Believe it or not, in this case, I support appeal to overturn ARB's decision. I visited the project and neighborhood this afternoon. Pics are from today, 2:10pm. My opinion: City should amend current language and consider allowing this type of metal roof in certain districts. Thanks mucho- Brian