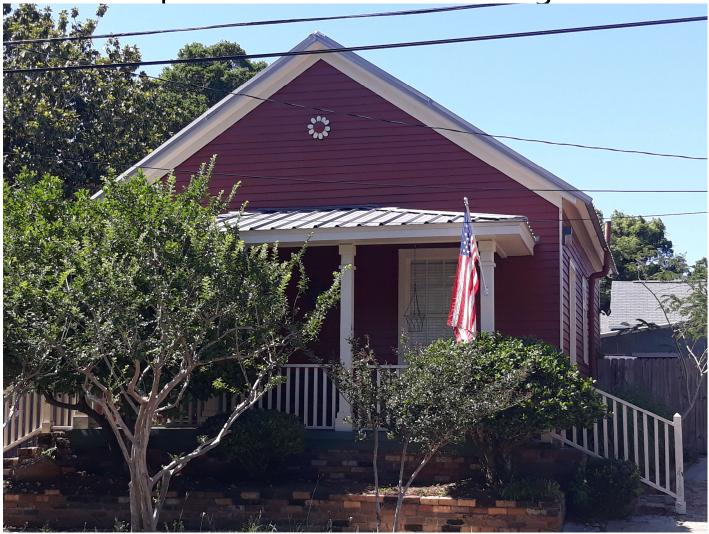

# 314 E Belmont St

Flynn Built

## Styles of Metal Roofing Panels – Classic Rib





## Styles of Metal Roofing Panels – 5V Crimp





## Styles of Metal Roofing Panels – Standing Seam





### Classic Rib Panel as is now installed on 314 E Belmont St









#### Surrounding Properties with Classic Rib Panels ~ 312 N Alcaniz ~



#### Surrounding Properties with Classic Rib Panels ~ 314 N Alcaniz ~



#### Surrounding Properties with Classic Rib Panels ~ 409 W Belmont ~



#### Surrounding Properties with Classic Rib Panels ~ 321 N Davis ~



#### Surrounding Properties with Classic Rib Panels ~ 418 E Belmont ~



#### Surrounding Properties with Classic Rib Panels ~418 E Belmont~ 2<sup>nd</sup> Building ~



#### Surrounding Properties with Classic Rib Panels ~ 407 N Alcaniz ~



#### Surrounding Properties with Classic Rib Panels ~ 523 8<sup>th</sup> Ave ~ Main House ~



#### Surrounding Properties with Classic Rib Panels ~ 523 8<sup>th</sup> Ave ~ Guest House ~



#### Surrounding Properties with Classic Rib Panels ~ 806 W Jackson ~



#### Surrounding Properties with Classic Rib Panels ~ 314 W Gadsden ~