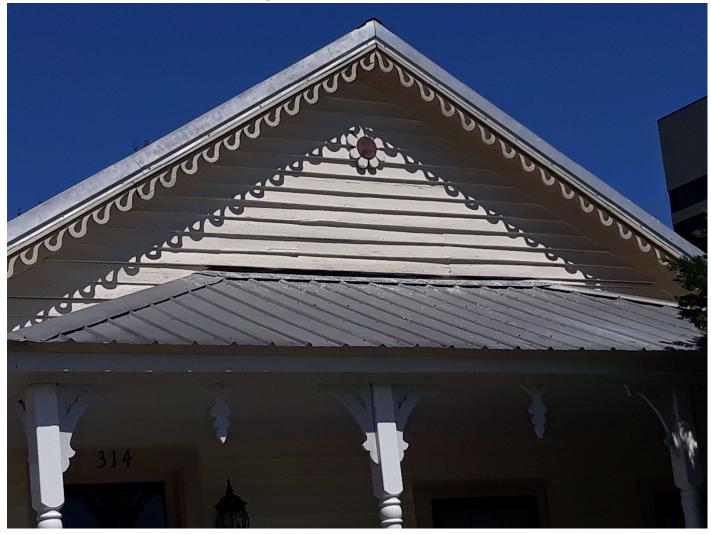

# 314 E Belmont St

Flynn Built

## Styles of Metal Roofing Panels – Classic Rib





## Styles of Metal Roofing Panels – 5V Crimp





## Styles of Metal Roofing Panels – Standing Seam





### Classic Rib Panel as is now installed on 314 E Belmont St









#### Surrounding Properties with Classic Rib Panels ~ 312 N Alcaniz ~



#### Surrounding Properties with Classic Rib Panels ~ 314 N Alcaniz ~



#### Surrounding Properties with Classic Rib Panels ~ 409 W Belmont ~



#### Surrounding Properties with Classic Rib Panels ~ 321 N Davis ~



#### Surrounding Properties with Classic Rib Panels ~ 418 E Belmont ~



#### Surrounding Properties with Classic Rib Panels ~418 E Belmont~ 2<sup>nd</sup> Building ~



#### Surrounding Properties with Classic Rib Panels ~ 407 N Alcaniz ~



#### Surrounding Properties with Classic Rib Panels ~ 523 8<sup>th</sup> Ave ~ Main House ~



#### Surrounding Properties with Classic Rib Panels ~ 523 8<sup>th</sup> Ave ~ Guest House ~



#### Surrounding Properties with Classic Rib Panels ~ 806 W Jackson ~



#### Surrounding Properties with Classic Rib Panels ~ 314 W Gadsden ~