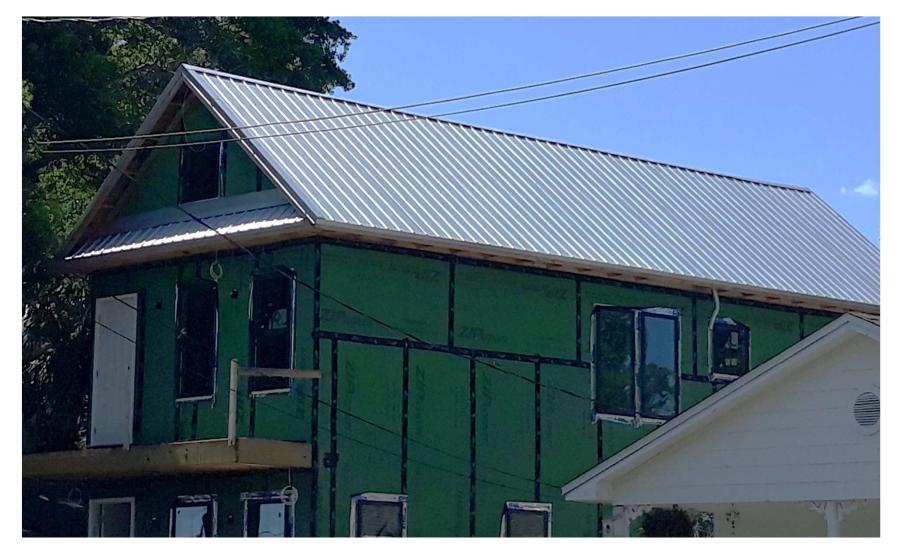

# 314 E Belmont St

Flynn Built

## Styles of Metal Roofing Panels – Classic Rib





## Styles of Metal Roofing Panels – 5V Crimp





## Styles of Metal Roofing Panels – Standing Seam





### Classic Rib Panel as is now installed on 314 E Belmont St









#### Surrounding Properties with Classic Rib Panels ~ 312 N Alcaniz ~



#### Surrounding Properties with Classic Rib Panels ~ 314 N Alcaniz ~



#### Surrounding Properties with Classic Rib Panels ~ 409 W Belmont ~



#### Surrounding Properties with Classic Rib Panels ~ 321 N Davis ~



#### Surrounding Properties with Classic Rib Panels ~ 418 E Belmont ~



#### Surrounding Properties with Classic Rib Panels ~418 E Belmont~ 2<sup>nd</sup> Building ~



#### Surrounding Properties with Classic Rib Panels ~ 407 N Alcaniz ~



#### Surrounding Properties with Classic Rib Panels ~ 523 8<sup>th</sup> Ave ~ Main House ~



#### Surrounding Properties with Classic Rib Panels ~ 523 8<sup>th</sup> Ave ~ Guest House ~



#### Surrounding Properties with Classic Rib Panels ~ 806 W Jackson