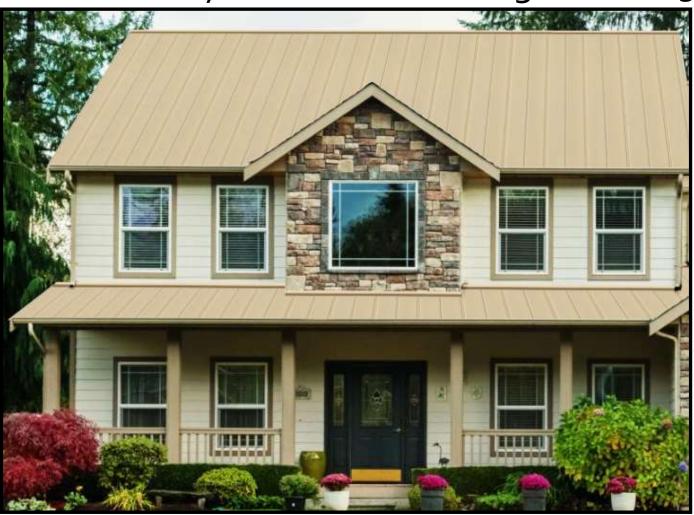

# 314 E Belmont St

Flynn Built

### Classic Rib Panel as is now installed on 314 E Belmont St