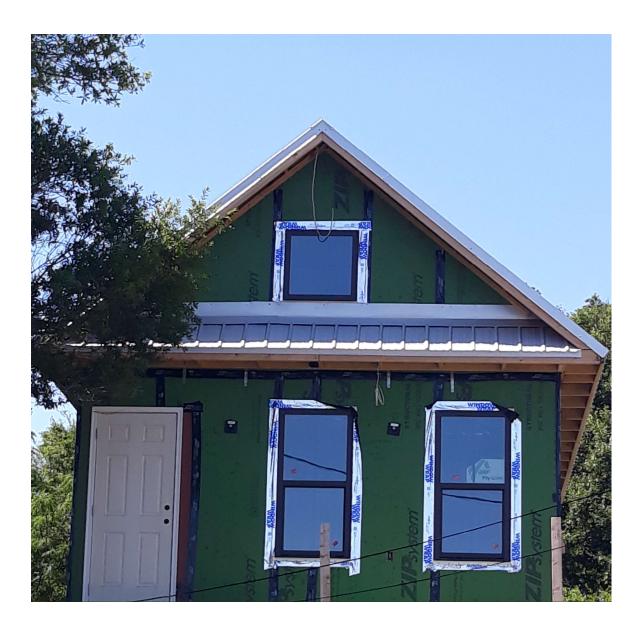

# 314 E Belmont St

Flynn Built

## Styles of Metal Roofing Panels – Classic Rib





## Styles of Metal Roofing Panels – 5V Crimp





## Styles of Metal Roofing Panels – Standing Seam





### Classic Rib Panel as is now installed on 314 E Belmont St









#### Surrounding Properties with Classic Rib Panels ~ 312 N Alcaniz ~



#### Surrounding Properties with Classic Rib Panels ~ 314 N Alcaniz ~



#### Surrounding Properties with Classic Rib Panels ~ 409 W Belmont ~



#### Surrounding Properties with Classic Rib Panels ~ 321 N Davis ~



#### Surrounding Properties with Classic Rib Panels ~ 418 E Belmont ~



#### Surrounding Properties with Classic Rib Panels ~418 E Belmont~ 2<sup>nd</sup> Building ~



#### Surrounding Properties with Classic Rib Panels ~ 407 N Alcaniz ~



#### Surrounding Properties with Classic Rib Panels ~ 523 8<sup>th</sup> Ave ~ Main House ~



#### Surrounding Properties with Classic Rib Panels ~ 523 8<sup>th</sup> Ave ~ Guest House ~



#### Surrounding Properties with Classic Rib Panels ~ 806 W Jackson ~