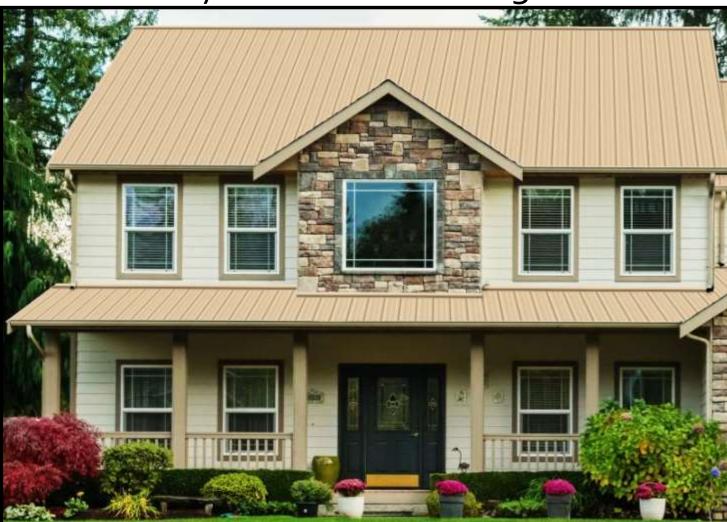

# 314 E Belmont St

Flynn Built

### Classic Rib Panel as is now installed on 314 E Belmont St