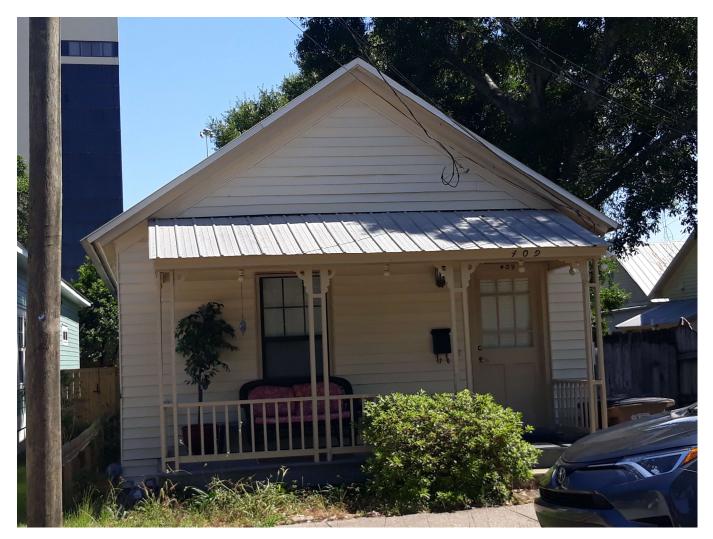

# 314 E Belmont St

Flynn Built

## Styles of Metal Roofing Panels – Classic Rib





## Styles of Metal Roofing Panels – 5V Crimp





## Styles of Metal Roofing Panels – Standing Seam





### Classic Rib Panel as is now installed on 314 E Belmont St









#### Surrounding Properties with Classic Rib Panels ~ 312 N Alcaniz ~



#### Surrounding Properties with Classic Rib Panels ~ 314 N Alcaniz ~



#### Surrounding Properties with Classic Rib Panels ~ 409 W Belmont ~



#### Surrounding Properties with Classic Rib Panels ~ 321 N Davis ~



#### Surrounding Properties with Classic Rib Panels ~ 418 E Belmont ~



#### Surrounding Properties with Classic Rib Panels ~418 E Belmont~ 2<sup>nd</sup> Building ~



#### Surrounding Properties with Classic Rib Panels ~ 407 N Alcaniz ~



#### Surrounding Properties with Classic Rib Panels ~ 523 8<sup>th</sup> Ave ~ Main House ~



#### Surrounding Properties with Classic Rib Panels ~ 523 8<sup>th</sup> Ave ~ Guest House ~



#### Surrounding Properties with Classic Rib Panels ~ 806 W Jackson ~



#### Surrounding Properties with Classic Rib Panels ~ 314 W Gadsden ~