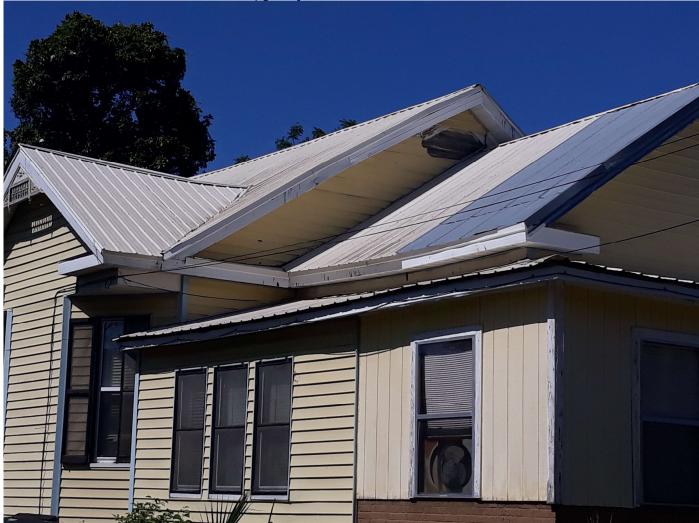

# 314 E Belmont St

Flynn Built

### Classic Rib Panel as is now installed on 314 E Belmont St