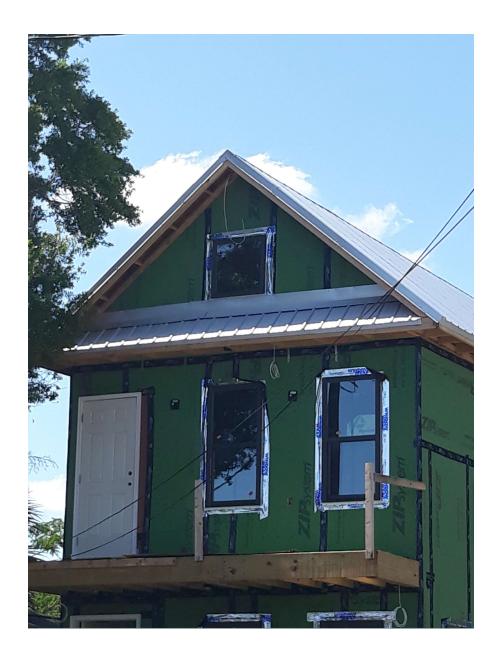

# 314 E Belmont St

Flynn Built

### Classic Rib Panel as is now installed on 314 E Belmont St