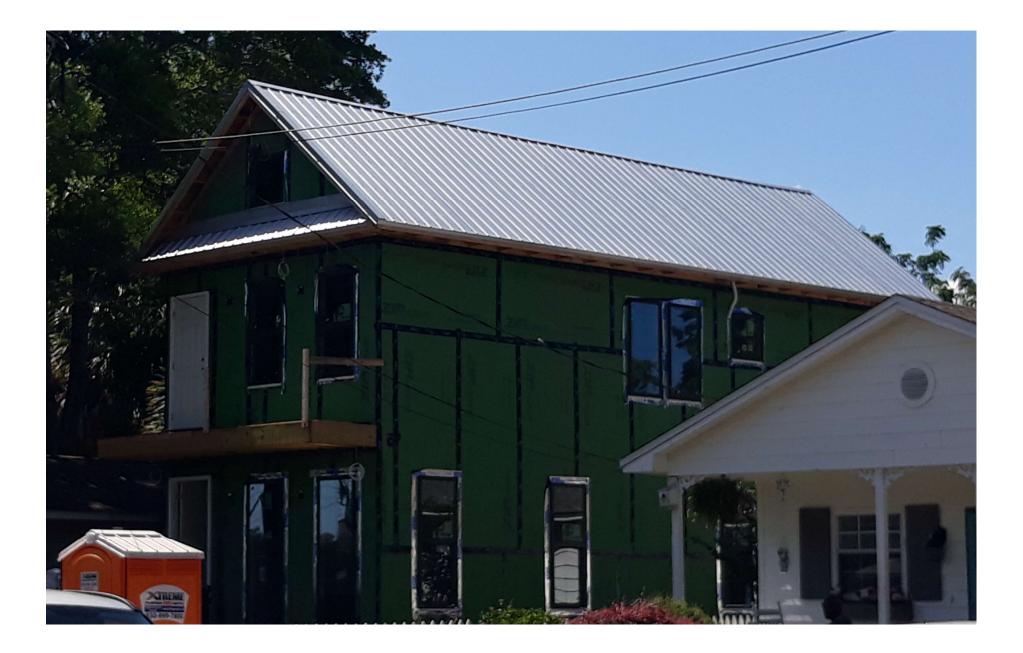

# 314 E Belmont St

Flynn Built

### Classic Rib Panel as is now installed on 314 E Belmont St