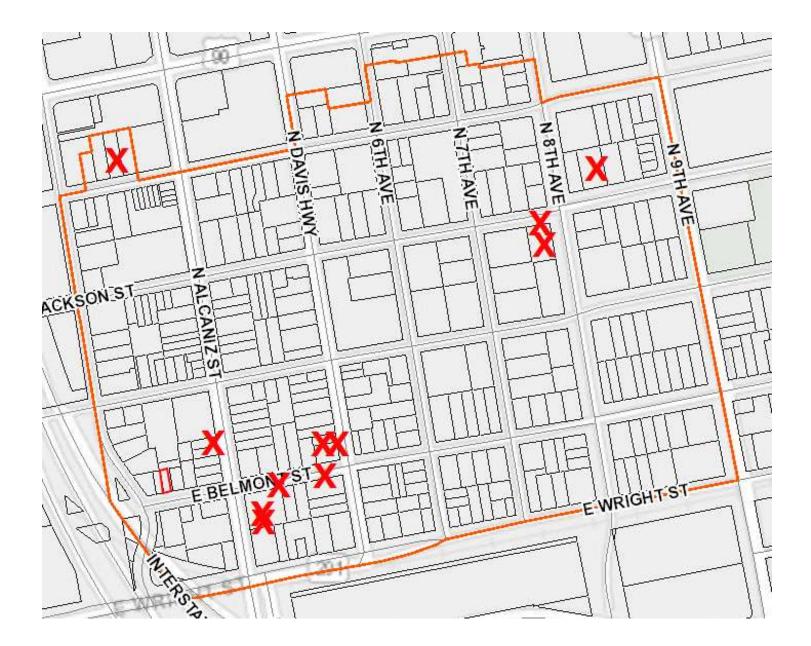

#### Surrounding Properties with Classic Rib Panels ~ 312 N Alcaniz ~

#### Surrounding Properties with Classic Rib Panels ~ 314 N Alcaniz ~

#### Surrounding Properties with Classic Rib Panels ~ 409 W Belmont ~

#### Surrounding Properties with Classic Rib Panels ~ 321 N Davis ~

#### Surrounding Properties with Classic Rib Panels ~ 418 E Belmont ~

#### Surrounding Properties with Classic Rib Panels ~418 E Belmont~ 2<sup>nd</sup> Building ~

#### Surrounding Properties with Classic Rib Panels ~ 407 N Alcaniz ~

#### Surrounding Properties with Classic Rib Panels ~ 523 8<sup>th</sup> Ave ~ Main House ~

#### Surrounding Properties with Classic Rib Panels ~ 523 8<sup>th</sup> Ave ~ Guest House ~

#### Surrounding Properties with Classic Rib Panels ~ 806 W Jackson ~

#### Surrounding Properties with Classic Rib Panels ~ 314 W Gadsden ~