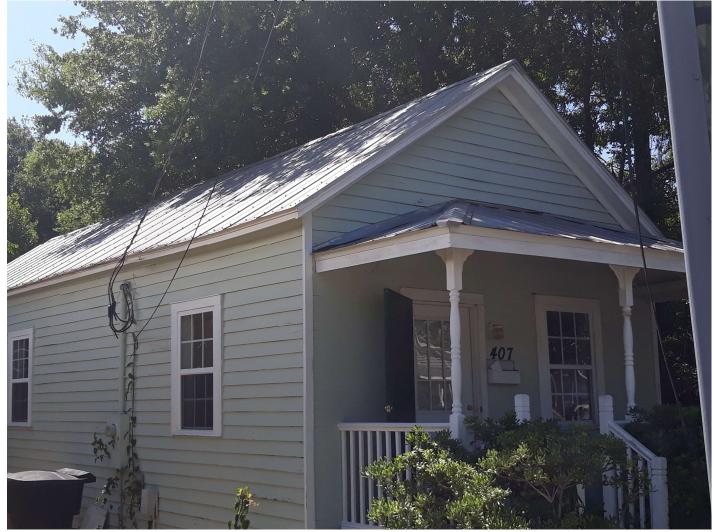

# 314 E Belmont St

Flynn Built

## Styles of Metal Roofing Panels – Classic Rib





## Styles of Metal Roofing Panels – 5V Crimp





## Styles of Metal Roofing Panels – Standing Seam





### Classic Rib Panel as is now installed on 314 E Belmont St









#### Surrounding Properties with Classic Rib Panels ~ 312 N Alcaniz ~



#### Surrounding Properties with Classic Rib Panels ~ 314 N Alcaniz ~



#### Surrounding Properties with Classic Rib Panels ~ 409 W Belmont ~



#### Surrounding Properties with Classic Rib Panels ~ 321 N Davis ~



#### Surrounding Properties with Classic Rib Panels ~ 418 E Belmont ~



#### Surrounding Properties with Classic Rib Panels ~418 E Belmont~ 2<sup>nd</sup> Building ~



#### Surrounding Properties with Classic Rib Panels ~ 407 N Alcaniz ~



#### Surrounding Properties with Classic Rib Panels ~ 523 8<sup>th</sup> Ave ~ Main House ~



#### Surrounding Properties with Classic Rib Panels ~ 523 8<sup>th</sup> Ave ~ Guest House ~



#### Surrounding Properties with Classic Rib Panels ~ 806 W Jackson ~



#### Surrounding Properties with Classic Rib Panels ~ 314 W Gadsden ~