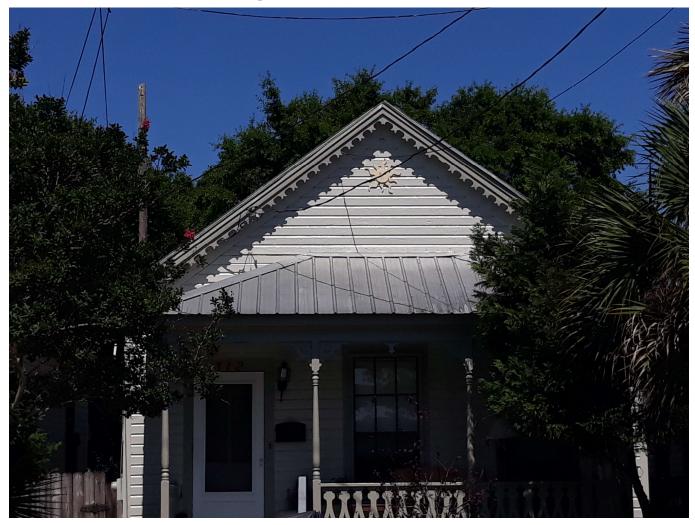

# 314 E Belmont St

Flynn Built

## Styles of Metal Roofing Panels – Classic Rib





## Styles of Metal Roofing Panels – 5V Crimp





## Styles of Metal Roofing Panels – Standing Seam





### Classic Rib Panel as is now installed on 314 E Belmont St









#### Surrounding Properties with Classic Rib Panels ~ 312 N Alcaniz ~



#### Surrounding Properties with Classic Rib Panels ~ 314 N Alcaniz ~



#### Surrounding Properties with Classic Rib Panels ~ 409 W Belmont ~



#### Surrounding Properties with Classic Rib Panels ~ 321 N Davis ~



#### Surrounding Properties with Classic Rib Panels ~ 418 E Belmont ~



#### Surrounding Properties with Classic Rib Panels ~418 E Belmont~ 2<sup>nd</sup> Building ~



#### Surrounding Properties with Classic Rib Panels ~ 407 N Alcaniz ~



#### Surrounding Properties with Classic Rib Panels ~ 523 8<sup>th</sup> Ave ~ Main House ~



#### Surrounding Properties with Classic Rib Panels ~ 523 8<sup>th</sup> Ave ~ Guest House ~



#### Surrounding Properties with Classic Rib Panels ~ 806 W Jackson ~



#### Surrounding Properties with Classic Rib Panels ~ 314 W Gadsden ~