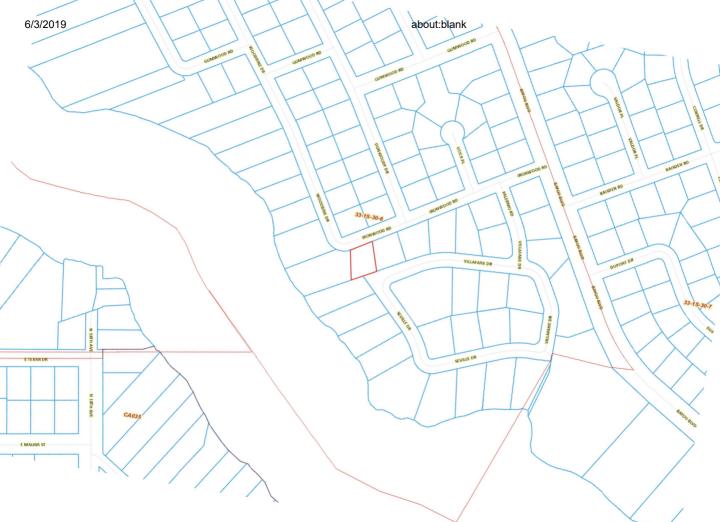

Request for Zoning Map Amendment

3200 BLK Seville Drive

Justin and Kristen Beck are requesting a Zoning Map Amendment for the property located in the 3200 BLK of Seville Drive and identified by parcel number 33-1S-30-0603-000-001. The property currently has a Future Land Use designation of Low Density Residential (LDR) and lies within the R1-AAAAA Single Family Residential zoning district. The applicants are proposing to amend the zoning designation to R-1AAAA Single Family Residential zoning district.

The proposed change will make the zoning consistent with the adjacent platted lot to the east which is under common ownership by the applicants. At approximately 12,196 sf, the parcel is currently undersized for the district; the district regulations require a minimum of 20,000 sf. The parcel would be challenging to develop while applying the more stringent R1-AAAAA standards given the lot depth is less than the sum of the required front and rear setbacks. The adjacent properties to the west along Bayou Texar which are located within the R1-AAAAA zoning district are larger lots and can accommodate the more substantial, estate-like setbacks.