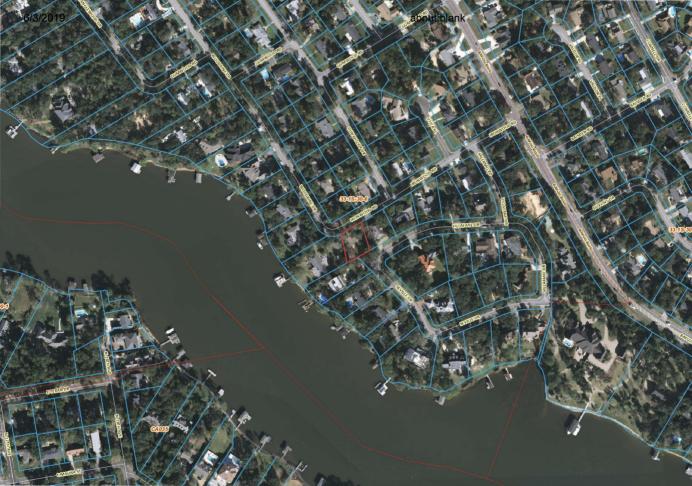

Request for Zoning Map Amendment

3200 BLK Seville Drive

Justin and Kristen Beck are requesting a Zoning Map Amendment for the property located in the 3200 BLK of Seville Drive and identified by parcel number 33-1S-30-0603-000-001. The property currently has a Future Land Use designation of Low Density Residential (LDR) and lies within the R1-AAAAA Single Family Residential zoning district. The applicants are proposing to amend the zoning designation to R-1AAAA Single Family Residential zoning district.

The proposed change will make the zoning consistent with the adjacent platted lot to the east which is under common ownership by the applicants. At approximately 12,196 sf, the parcel is currently undersized for the district; the district regulations require a minimum of 20,000 sf. The parcel would be challenging to develop while applying the more stringent R1-AAAAA standards given the lot depth is less than the sum of the required front and rear setbacks. The adjacent properties to the west along Bayou Texar which are located within the R1-AAAAA zoning district are larger lots and can accommodate the more substantial, estate-like setbacks.