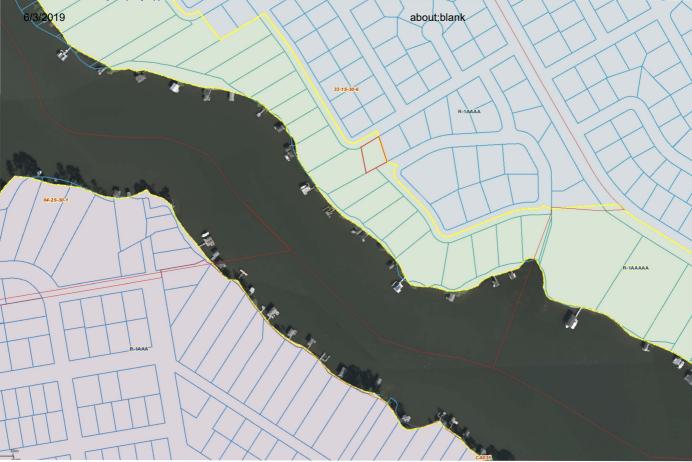

Request for Zoning Map Amendment

3200 BLK Seville Drive

Justin and Kristen Beck are requesting a Zoning Map Amendment for the property located in the 3200 BLK of Seville Drive and identified by parcel number 33-1S-30-0603-000-001. The property currently has a Future Land Use designation of Low Density Residential (LDR) and lies within the R1-AAAAA Single Family Residential zoning district. The applicants are proposing to amend the zoning designation to R-1AAAA Single Family Residential zoning district.

The proposed change will make the zoning consistent with the adjacent platted lot to the east which is under common ownership by the applicants. At approximately 12,196 sf, the parcel is currently undersized for the district; the district regulations require a minimum of 20,000 sf. The parcel would be challenging to develop while applying the more stringent R1-AAAAA standards given the lot depth is less than the sum of the required front and rear setbacks. The adjacent properties to the west along Bayou Texar which are located within the R1-AAAAA zoning district are larger lots and can accommodate the more substantial, estate-like setbacks.