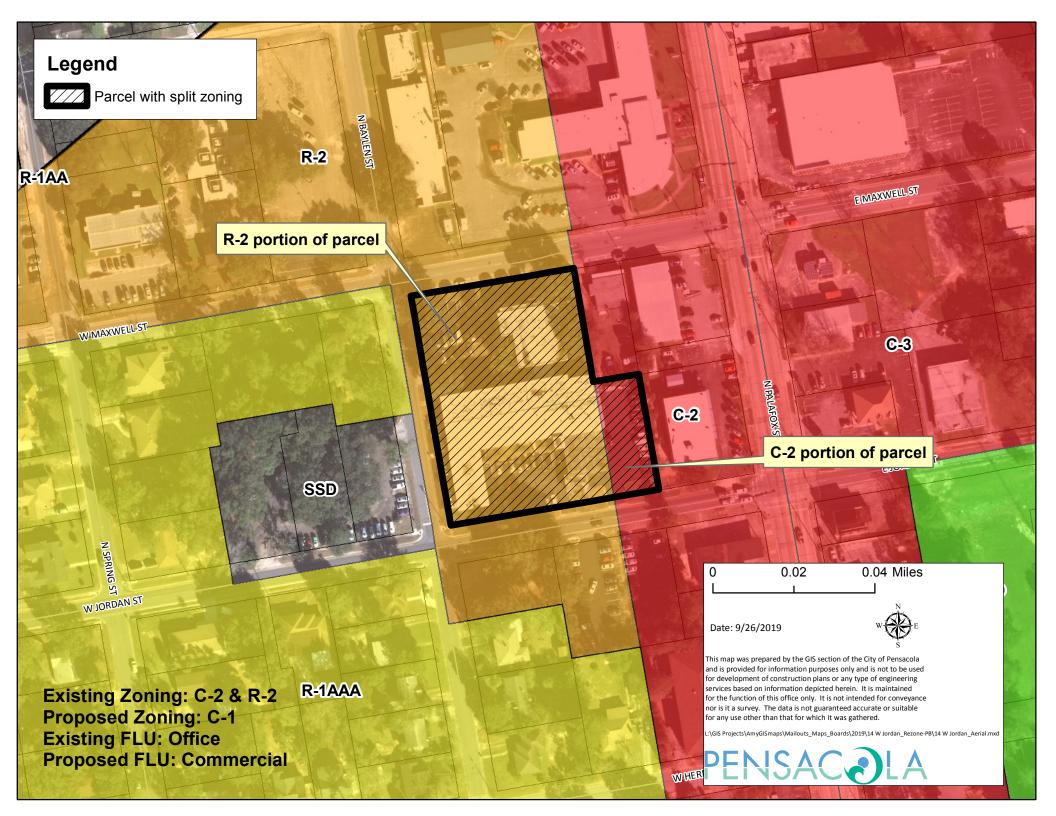

Millwood Terrace, Inc. is requesting a Zoning Map and Future Land Use Map (FLUM) Amendment for the property located at 14 W. Jordan Street and identified by parcel number 00-0S-00-9010-001-124. The property currently has split zoning with C-2 on the southeastern portion and R-2 on the western portion; the Future Land Use Map (FLUM) is consistent with Commercial and Office designations. The applicants are proposing to amend the zoning district to C-1 Commercial zoning district and the FLUM to Commercial.

| Existing Zoning | Proposed Zoning | Existing FLUM | Proposed FLUM | Lot Size   |
|-----------------|-----------------|---------------|---------------|------------|
| R-2 & C-2       | C-1             | Office &      | Commercial    | 1.69 acres |
|                 |                 | Commercial    |               |            |

Although the C-1 zoning district currently does not lie within the immediate area, the proposed district will appropriately serve as a transition area between the more-intensive C-2 zoning abutting the subject property to the east and the more-restrictive R-1AAA zoning district directly across N. Baylen Street to the west. Additionally, it will serve as a transition to the properties located directly to the south across W. Jordan and north across W. Maxwell Streets which are located within the R-2 zoning district.