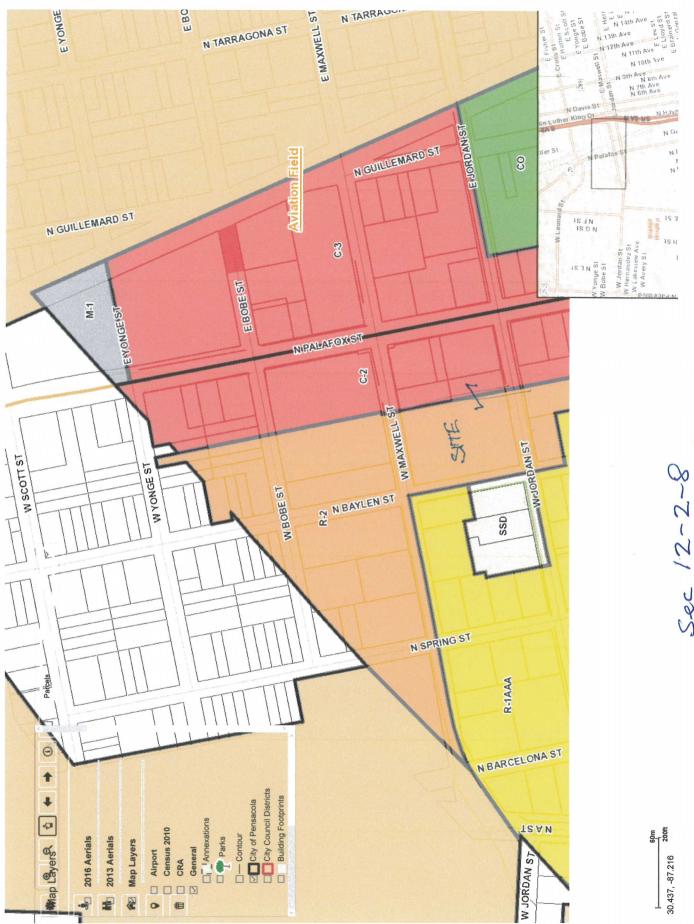

Millwood Terrace, Inc. is requesting a Zoning Map and Future Land Use Map (FLUM) Amendment for the property located at 14 W. Jordan Street and identified by parcel number 00-0S-00-9010-001-124. The property currently has split zoning with C-2 on the southeastern portion and R-2 on the western portion; the Future Land Use Map (FLUM) is consistent with Commercial and Office designations. The applicants are proposing to amend the zoning district to C-1 Commercial zoning district and the FLUM to Commercial.

| Existing Zoning | Proposed Zoning | Existing FLUM | Proposed FLUM | Lot Size   |
|-----------------|-----------------|---------------|---------------|------------|
| R-2 & C-2       | C-1             | Office &      | Commercial    | 1.69 acres |
|                 |                 | Commercial    |               |            |

Although the C-1 zoning district currently does not lie within the immediate area, the proposed district will appropriately serve as a transition area between the more-intensive C-2 zoning abutting the subject property to the east and the more-restrictive R-1AAA zoning district directly across N. Baylen Street to the west. Additionally, it will serve as a transition to the properties located directly to the south across W. Jordan and north across W. Maxwell Streets which are located within the R-2 zoning district.