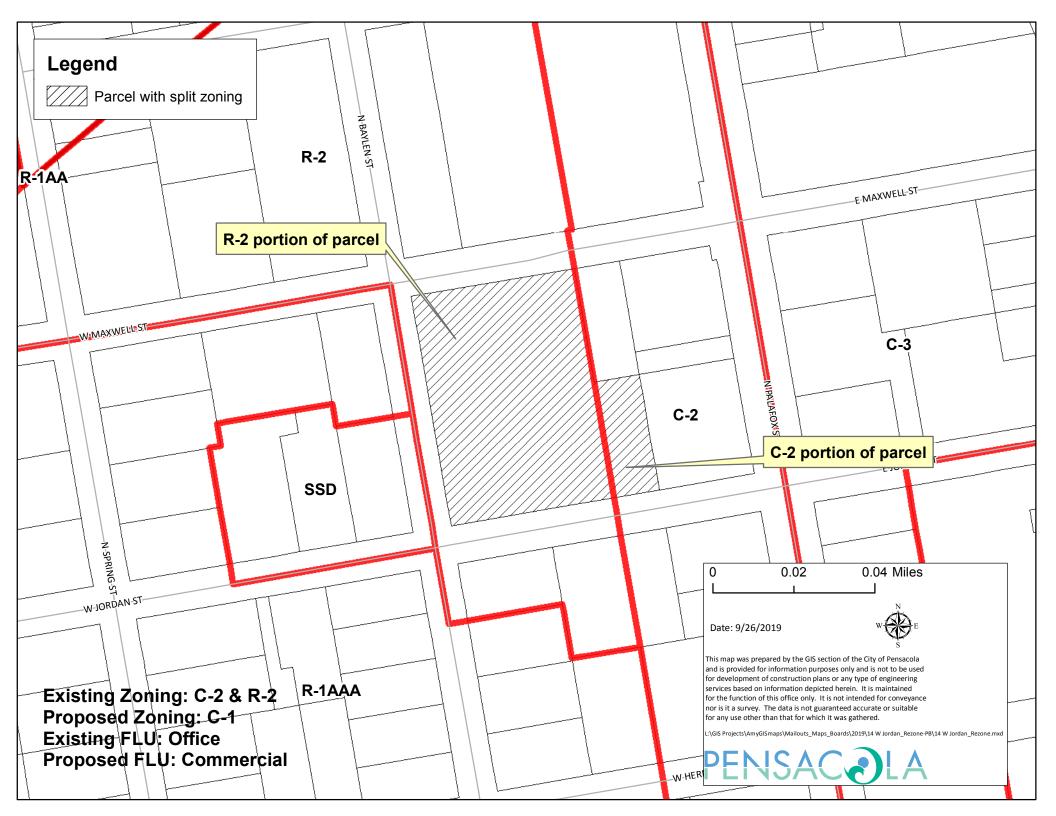

Millwood Terrace, Inc. is requesting a Zoning Map and Future Land Use Map (FLUM) Amendment for the property located at 14 W. Jordan Street and identified by parcel number 00-0S-00-9010-001-124. The property currently has split zoning with C-2 on the southeastern portion and R-2 on the western portion; the Future Land Use Map (FLUM) is consistent with Commercial and Office designations. The applicants are proposing to amend the zoning district to C-1 Commercial zoning district and the FLUM to Commercial.

| Existing Zoning | Proposed Zoning | Existing FLUM | Proposed FLUM | Lot Size   |
|-----------------|-----------------|---------------|---------------|------------|
| R-2 & C-2       | C-1             | Office &      | Commercial    | 1.69 acres |
|                 |                 | Commercial    |               |            |

Although the C-1 zoning district currently does not lie within the immediate area, the proposed district will appropriately serve as a transition area between the more-intensive C-2 zoning abutting the subject property to the east and the more-restrictive R-1AAA zoning district directly across N. Baylen Street to the west. Additionally, it will serve as a transition to the properties located directly to the south across W. Jordan and north across W. Maxwell Streets which are located within the R-2 zoning district.