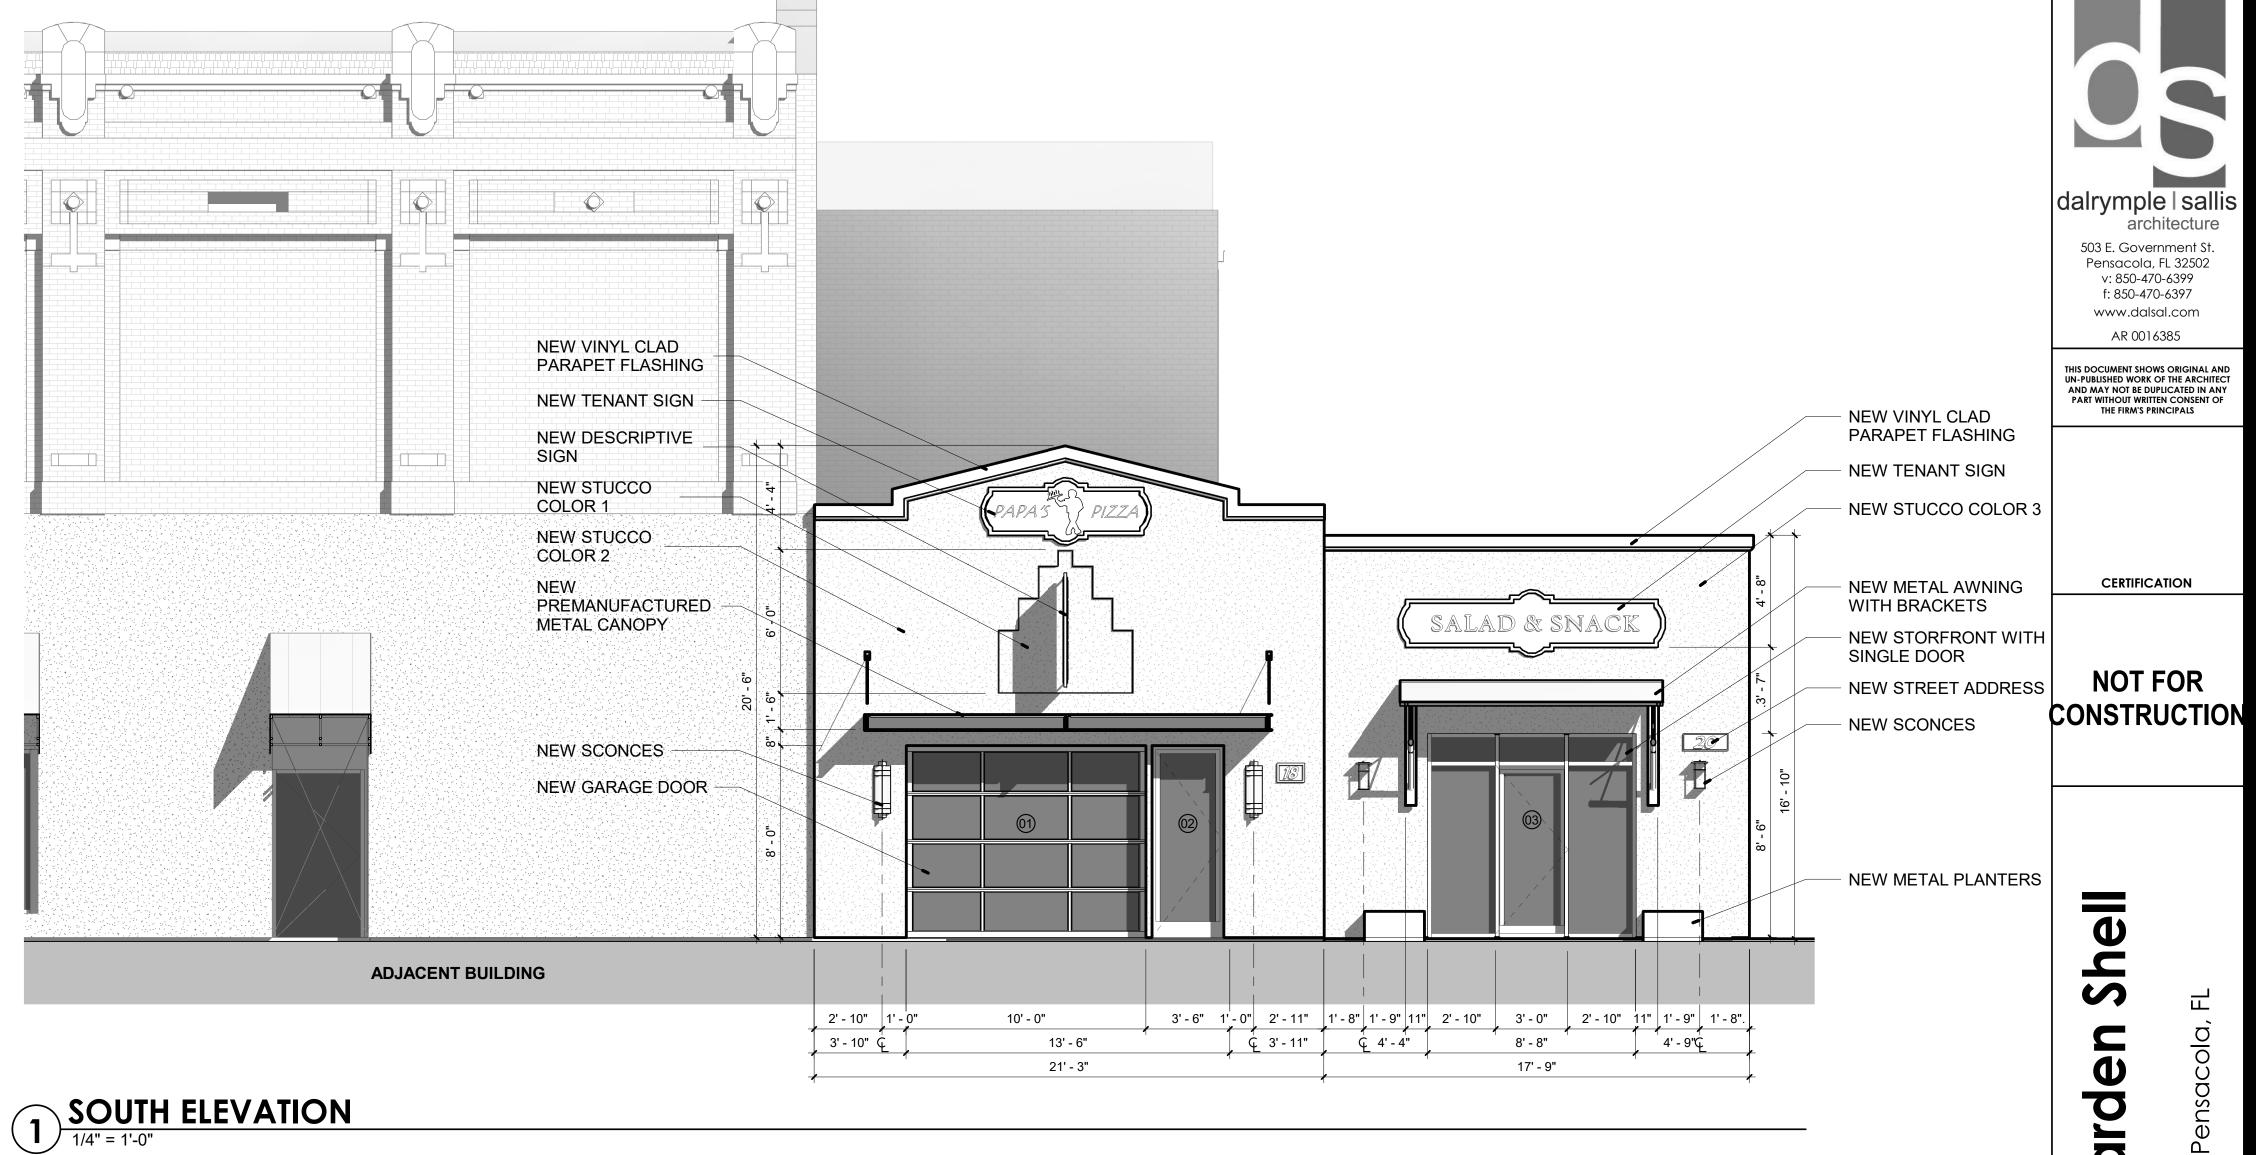

3 NORTH ELEVATION

1/4" = 1'-0"

Gard East 20

503 E. Government St. Pensacola, FL 32502 v: 850-470-6399 f: 850-470-6397 www.dalsal.com AR 0016385

CERTIFICATION

**NOT FOR** 

 $\infty$ 

CHECKED BY: DRAWN BY: JSS ISSUE DATE: 01/30/2020

REVISIONS

SHEET TITLE:

**EXTERIOR ELEVATIONS** 

**A201** PROJECT NO: Project Number

1 EXTERIOR 1

<u>3D View 2</u>

2 EXTERIOR 2

3 EXTERIOR 3

**DEMO AND NEW WORK PLANS** 

**PROJECT NO:**Project Number

|           | DOOR SCHEDULE |         |      |            |        |          |                           |
|-----------|---------------|---------|------|------------|--------|----------|---------------------------|
| MARK      | K DOOR        |         |      |            |        |          |                           |
| #         | WIDTH         | HEIGHT  | TYPE | MATERIAL   | FINISH | HARDWARE | NOTES                     |
| First Flo | or            |         |      |            |        |          |                           |
| 01        | 10' - 0"      | 8' - 0" | Α    | METAL      | BRONZE | PRIVACY  | INCLUDED IN SHELL WORK    |
| 02        | 3' - 0"       | 8' - 0" | В    | STOREFRONT | BRONZE | PRIVACY  | INCLUDED IN<br>SHELL WORK |
| 03        | 3' - 0"       | 7' - 0" | С    | STOREFRONT | BRONZE | PRIVACY  | INCLUDED IN<br>SHELL WORK |
| 04        | 3' - 0"       | 7' - 0" | D    | HMD        | ALUM.  | PRIVACY  | INCLUDED IN<br>SHELL WORK |
| 05        | 3' - 0"       | 7' - 0" | D    | HMD        | ALUM.  | PRIVACY  | INCLUDED IN<br>SHELL WORK |

# **DOOR TYPES**

# **DOOR NOTES**

- CONTRACTOR TO VERIFY ALL DOOR STYLES, DOOR AND FRAME MATERIALS,
- AND HARDWARE WITH OWNER. ALL GLAZING IN DOOR TO BE TEMPERED SAFETY GLAZING.
- PROVIDE LEVER STYLE HARDWARE. TYP.
- PROVIDE DOOR STOPS, BUMPERS, THRESHOLDS AND WEATHERSTRIPS FOR ALL DOORS AS REQUIRED.

# **STOREFRONT NOTES:**

- CONTRACTOR TO FIELD VERIFY OPENING MEASUREMENTS PRIOR TO ORDERING.
- ALUMINUM STOREFRONT SYSTEM AND GLAZING MUST PASS BASIC PROTECTION REQUIREMENTS IN ASTM E1996 FOR WIND ZONE 3.
- EXTERIOR STOREFRONT SYSTEMS SHALL INCLUDE THERMAL BREAK. MULLION FINISH TO BE HIGH-PERFORMANCE ORGANIC; TWO COAT
- FLUOROPOLYMER SYSTEM. COLOR AS SELECTED BY ARCHITECT FROM
- ACCEPTABLE MANUFACTURERS: KAWNEER, CORAL INDUSTRIES, OLDCASTLE,
- OR ARCHITECT-APPROVED EQUAL. PROVIDE GLAZING ASSEMBLY WITH LOW-E COATED #2 SURFACE, AIR-FILLED GLAZING, AND SOLAR HEAT GAIN COEFFICIENT OF 0.25 MAXIMUM AND A MINIMUM VISIBLE LIGHT TRANSMITTANCE OF 45%.