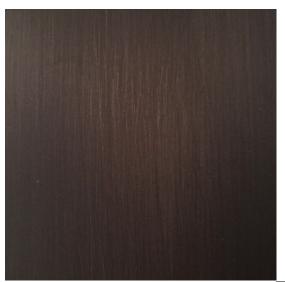

#### 20 E. GARDEN: PAINT COLORS

| SW 7078                |
|------------------------|
| Minute Mauve           |
| Interior / Exterior    |
| Locator Number: 227-C1 |
|                        |
|                        |
|                        |
|                        |
|                        |
|                        |
|                        |
|                        |
|                        |
|                        |
| MAIN COLOR             |