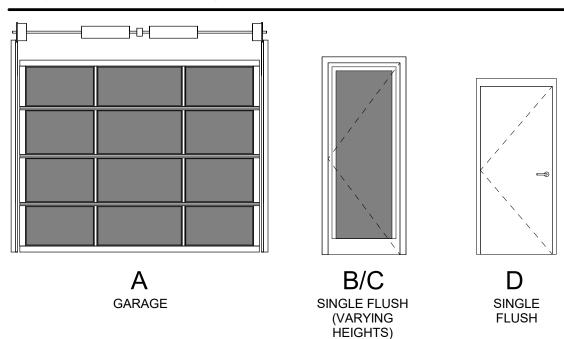

**DEMO AND NEW WORK PLANS** 

**PROJECT NO:**Project Number

|           | DOOR SCHEDULE |         |      |            |        |          |                           |
|-----------|---------------|---------|------|------------|--------|----------|---------------------------|
| MARK      | K DOOR        |         |      |            |        |          |                           |
| #         | WIDTH         | HEIGHT  | TYPE | MATERIAL   | FINISH | HARDWARE | NOTES                     |
| First Flo | or            |         |      |            |        |          |                           |
| 01        | 10' - 0"      | 8' - 0" | Α    | METAL      | BRONZE | PRIVACY  | INCLUDED IN SHELL WORK    |
| 02        | 3' - 0"       | 8' - 0" | В    | STOREFRONT | BRONZE | PRIVACY  | INCLUDED IN<br>SHELL WORK |
| 03        | 3' - 0"       | 7' - 0" | С    | STOREFRONT | BRONZE | PRIVACY  | INCLUDED IN<br>SHELL WORK |
| 04        | 3' - 0"       | 7' - 0" | D    | HMD        | ALUM.  | PRIVACY  | INCLUDED IN<br>SHELL WORK |
| 05        | 3' - 0"       | 7' - 0" | D    | HMD        | ALUM.  | PRIVACY  | INCLUDED IN<br>SHELL WORK |

# **DOOR TYPES**

# **DOOR NOTES**

- CONTRACTOR TO VERIFY ALL DOOR STYLES, DOOR AND FRAME MATERIALS,
- AND HARDWARE WITH OWNER. ALL GLAZING IN DOOR TO BE TEMPERED SAFETY GLAZING.
- PROVIDE LEVER STYLE HARDWARE. TYP.
- PROVIDE DOOR STOPS, BUMPERS, THRESHOLDS AND WEATHERSTRIPS FOR ALL DOORS AS REQUIRED.