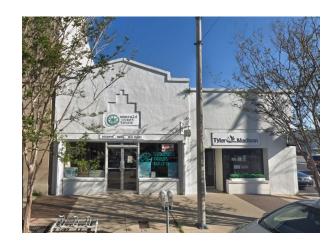

| Date               |            |





**Date:** Thursday, January 30, 2020

**Project:** 18 & 20 East Garden Shell

18-20 E. GARDEN ST. Pensacola, FL 32502

Recipient: Architectural Review Board – City of Pensacola

#### **Existing Site Conditions**











#### **Historic Photographs**































#### Exterior Color Schedule - 18 E. Garden

**Date:** Thursday, January 30, 2020

**Project:** 18 E. Garden St. Shell

18 E. Garden St. Pensacola, FL 32502

Recipient: Architectural Review Board – City of Pensacola

| ARCHITECTURAL ELEMENT | MANUFACTURER   | COLOR                                    |
|-----------------------|----------------|------------------------------------------|
| GLASS GARAGE DOOR     | TBD            | DARK BRONZE                              |
| ENTRANCE DOOR         | JELD-WEN       | DARK BRONZE                              |
| METAL CANOPY          | TBD            | POWDER COATED STEEL CAOPY<br>DARK BRONZE |
| SCONCES               | EATON LIGHTING | SATIN DARK BRONZE