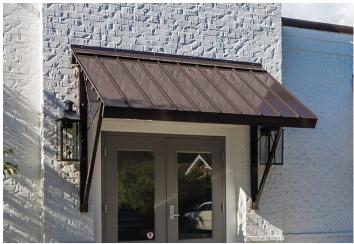

#### **METAL AWNING**

OIL RUBBED BRONZE

OIL RUBBED BRONZE 11'0" long x 4'-6" wide