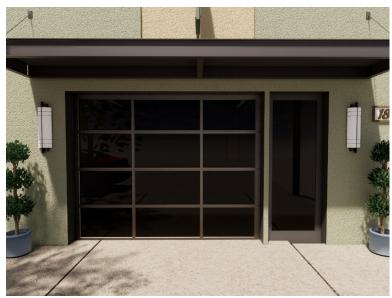

#### 18 E. GARDEN: COLOR - MATERIALS

#### **GARAGE STOREFRONT AND ENTRANCE DOOR**

DARK BRONZE ALUMINUM FRAME GARAGE DOOR: 10'-0" x 8'-0" ENTRANCE DOOR: 3'-0" x 8'-0"