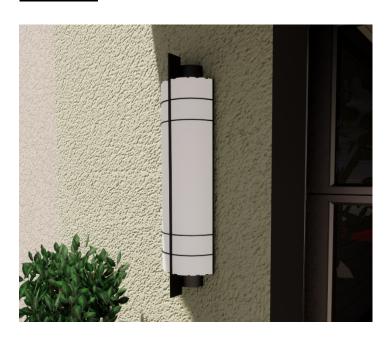

#### **SCONCE**

Eaton 674-WP Series Shaper 31 inch Satin Dark Bronze Aluminum frame with a Matte White Acrylic Diffuser

#### **SCONCES**

Hinkley 2324OZ-LED

Manhattan LED 15 inch Oil Rubbed Bronze Outdoor Wall Mount