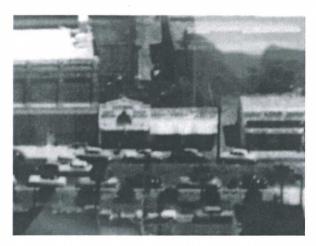

| Date               |            |





**Date:** Thursday, January 30, 2020

**Project:** 18 & 20 East Garden Shell

18-20 E. GARDEN ST. Pensacola, FL 32502

Recipient: Architectural Review Board – City of Pensacola

#### **Existing Site Conditions**











#### **Historic Photographs**































#### Exterior Color Schedule - 18 E. Garden

**Date:** Thursday, January 30, 2020

**Project:** 18 E. Garden St. Shell

18 E. Garden St. Pensacola, FL 32502

Recipient: Architectural Review Board – City of Pensacola

| ARCHITECTURAL ELEMENT | MANUFACTURER   | COLOR                                    |
|-----------------------|----------------|------------------------------------------|
| GLASS GARAGE DOOR     | TBD            | DARK BRONZE                              |
| ENTRANCE DOOR         | JELD-WEN       | DARK BRONZE                              |
| METAL CANOPY          | TBD            | POWDER COATED STEEL CAOPY<br>DARK BRONZE |
| SCONCES               | EATON LIGHTING | SATIN DARK BRONZE                        |
| DESCRIPTIVE SIGN      | TBD            | FU