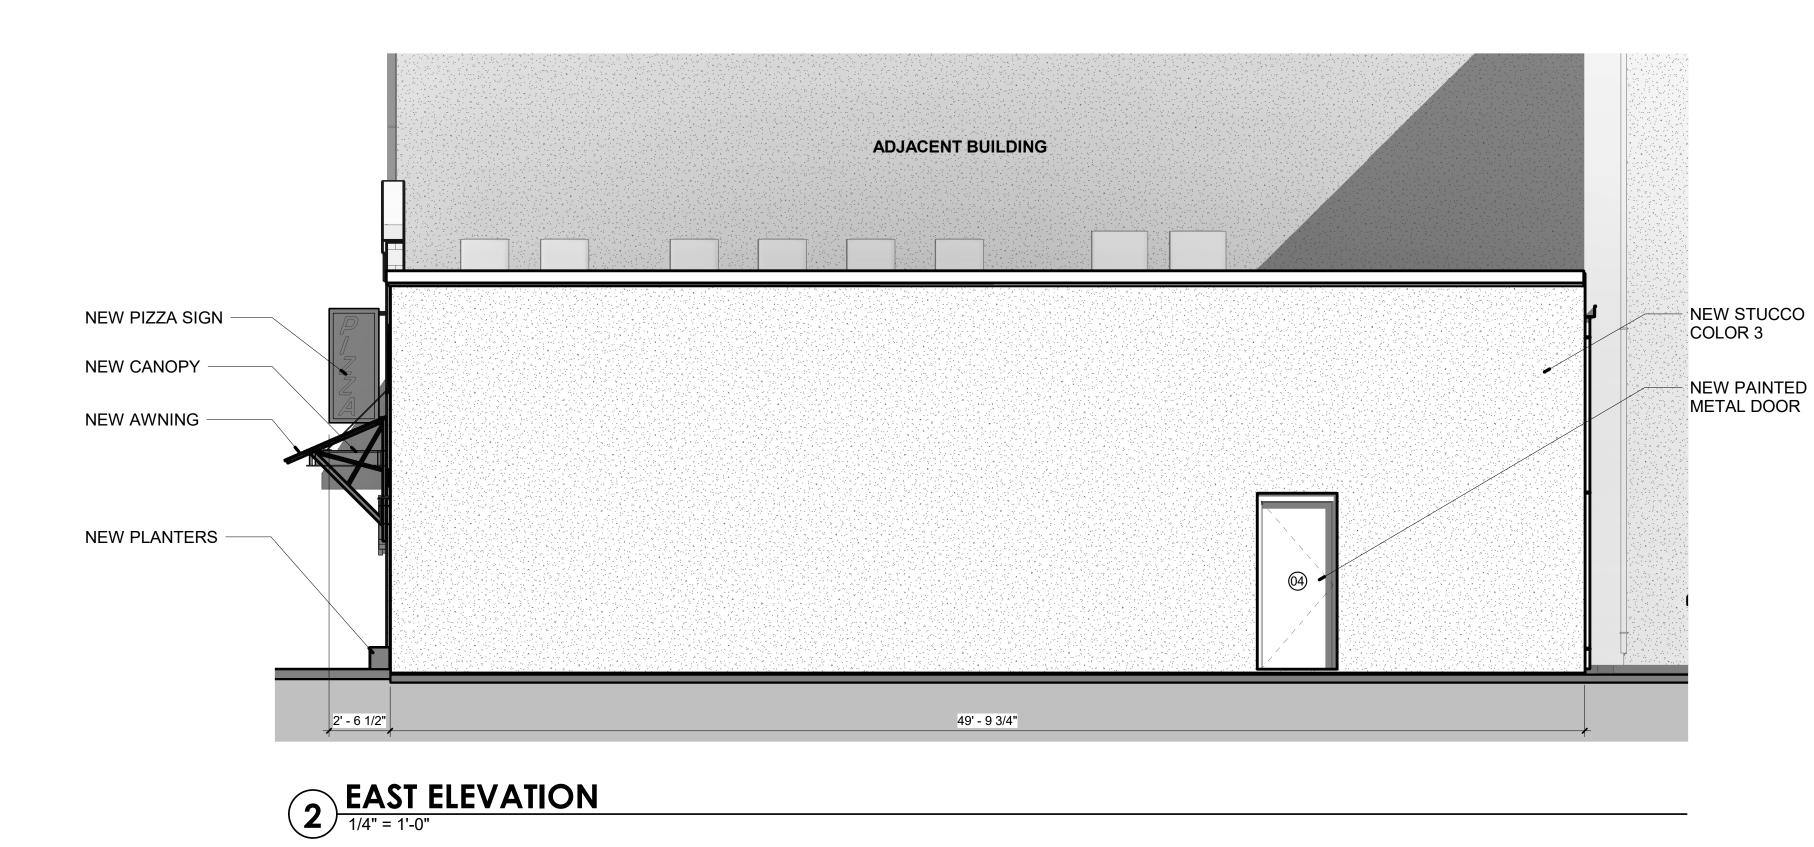

3 NORTH ELEVATION

1/4" = 1'-0"

Gard East 20

503 E. Government St. Pensacola, FL 32502 v: 850-470-6399 f: 850-470-6397 www.dalsal.com AR 0016385

CERTIFICATION

**NOT FOR** 

 $\infty$ 

CHECKED BY: DRAWN BY: JSS ISSUE DATE: 01/30/2020

REVISIONS

SHEET TITLE:

**EXTERIOR ELEVATIONS** 

**A201** PROJECT NO: Project Number

1 EXTERIOR 1

<u>3D View 2</u>

2 EXTERIOR 2

3 EXTERIOR 3