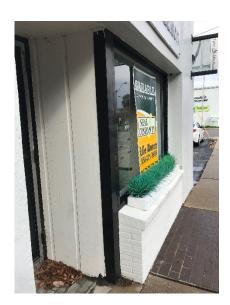

| Date               |            |





**Date:** Thursday, January 30, 2020

**Project:** 18 & 20 East Garden Shell

18-20 E. GARDEN ST. Pensacola, FL 32502

Recipient: Architectural Review Board – City of Pensacola

#### **Existing Site Conditions**











#### **Historic Photographs**































#### Exterior Color Schedule - 18 E. Garden

**Date:** Thursday, January 30, 2020

**Project:** 18 E. Garden St. Shell

18 E. Garden St. Pensacola, FL 32502

Recipient: Architectural Review Board – City of Pensacola

| ARCHITECTURAL ELEMENT | MANUFACTURER   | COLOR                                    |
|-----------------------|----------------|------------------------------------------|
| GLASS GARAGE DOOR     | TBD            | DARK BRONZE                              |
| ENTRANCE DOOR         | JELD-WEN       | DARK BRONZE                              |
| METAL CANOPY          | TBD            | POWDER COATED STEEL CAOPY<br>DARK BRONZE |
| SCONCES               | EATON LIGHTING | SATIN DARK BRONZE                        |
| DESCRIPTIVE SIGN      | TBD            | FUTURE SUBMITAL BY T