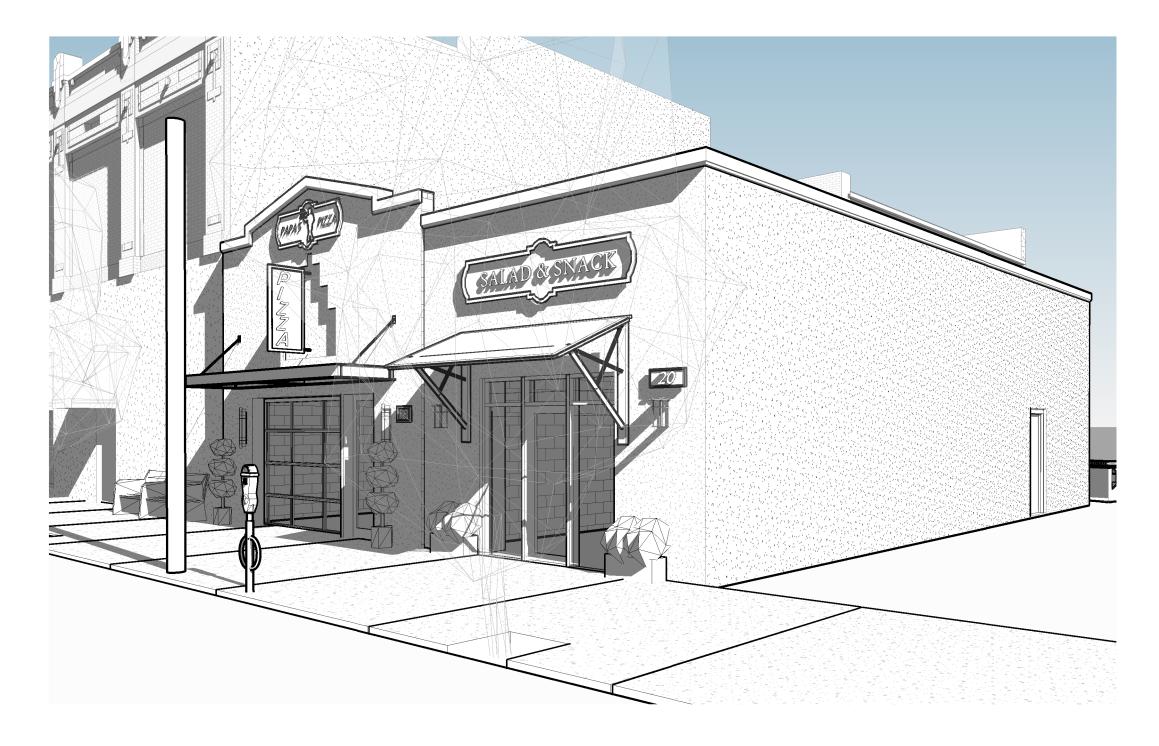

#### **RENDERINGS**

REVISIONS

SHEET TITLE:

**EXTERIOR ELEVATIONS** 

**A201** PROJECT NO: Project Number

1 EXTERIOR 1

<u>3D View 2</u>

2 EXTERIOR 2

3 EXTERIOR 3

NOTE: ALL 3D VIEWS ARE CONCEPTUAL AND NOT CONSIDERED CONTRACT DOCUMENTS

dalrymple | salli architecture 503 E. Government St. Pensacola, FL 32502 v: 850-470-6399 f: 850-470-6397

THIS DOCUMENT SHOWS ORIGINAL AND UN-PUBLISHED WORK OF THE ARCHITECT AND MAY NOT BE DUPLICATED IN ANY PART WITHOUT WRITTEN CONSENT OF THE FIRM'S PRINCIPALS