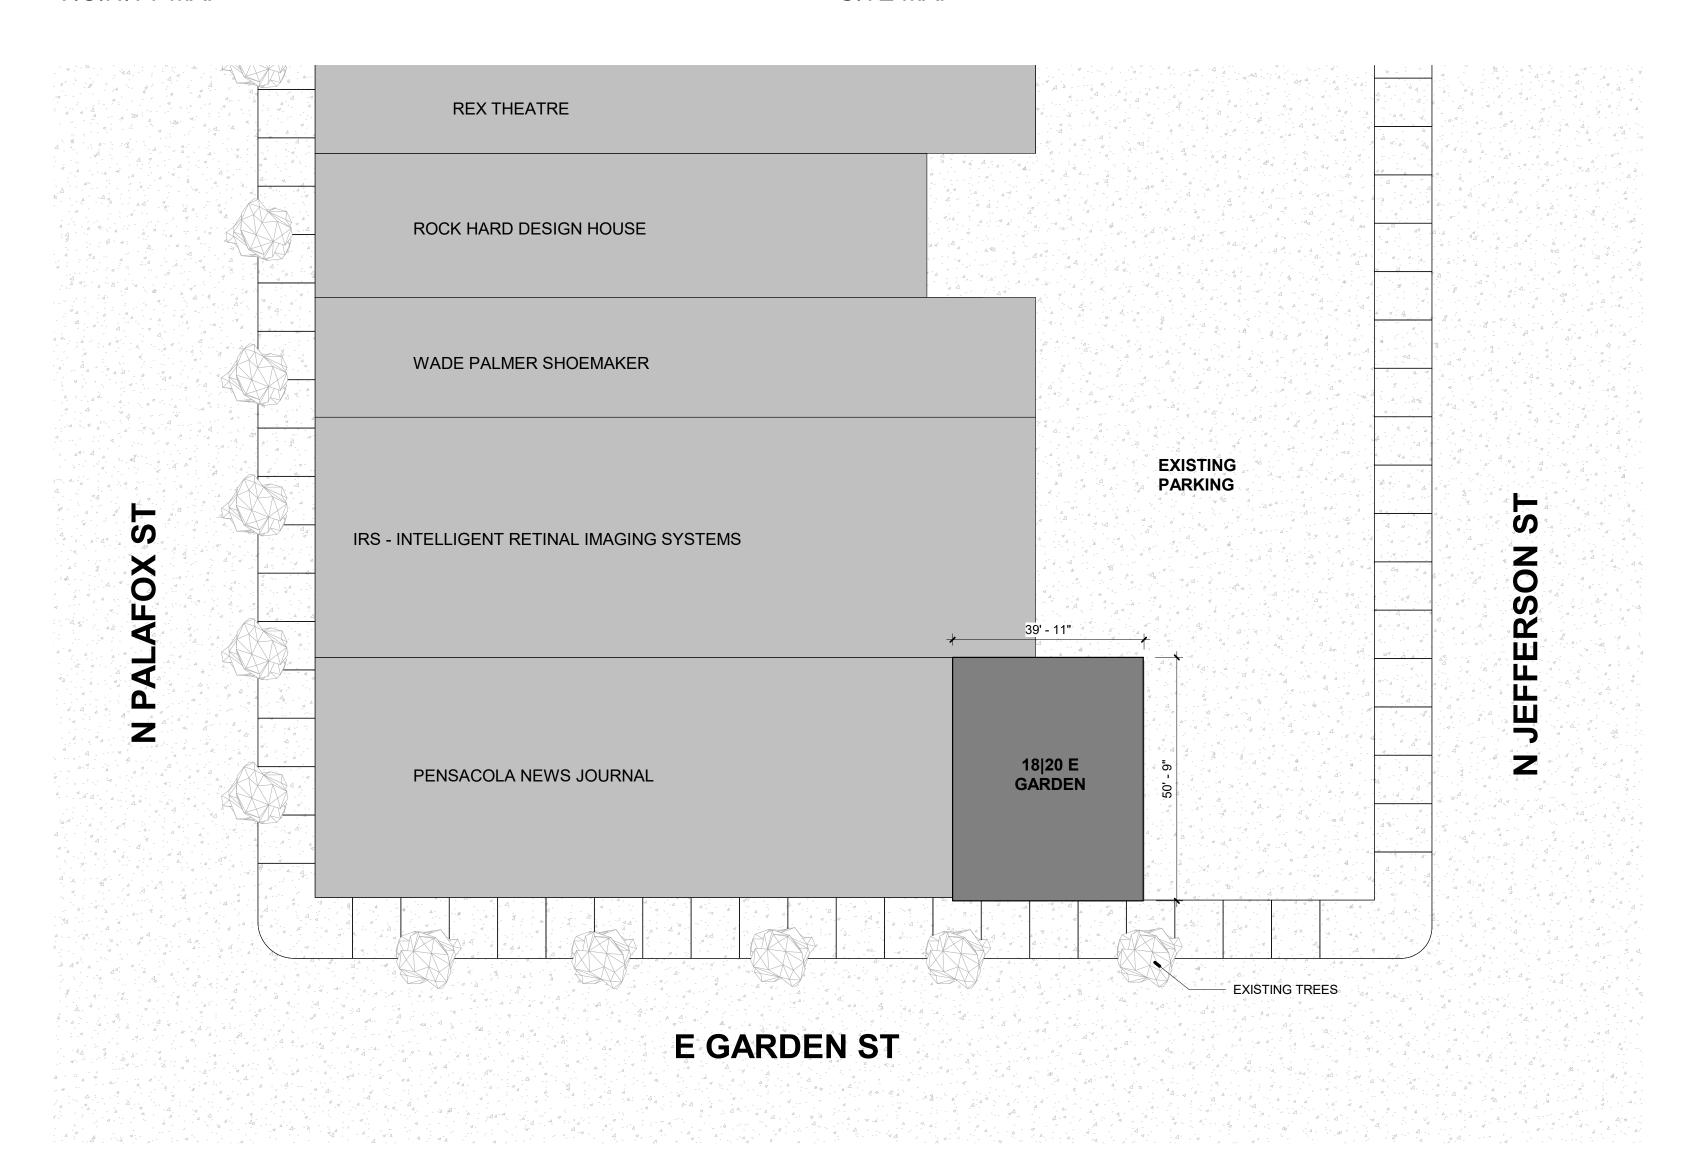

# 18 | 20 East Garden Shell

AN EXTEROR SHELL RENOVATION FOR 18 AND 20 EAST GARDEN

18 & 20 East Garden St, Pensacola, FL

**VICINITY MAP** 

SITE MAP