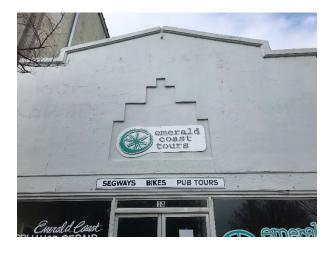

| Date               |            |





**Date:** Thursday, January 30, 2020

**Project:** 18 & 20 East Garden Shell

18-20 E. GARDEN ST. Pensacola, FL 32502

Recipient: Architectural Review Board – City of Pensacola

#### **Existing Site Conditions**











#### **Historic Photographs**































#### Exterior Color Schedule - 18 E. Garden

**Date:** Thursday, January 30, 2020

**Project:** 18 E. Garden St. Shell

18 E. Garden St. Pensacola, FL 32502

Recipient: Architectural Review Board – City of Pensacola

| ARCHITECTURAL ELEMENT | MANUFACTURER   | COLOR                                    |
|-----------------------|----------------|------------------------------------------|
| GLASS GARAGE DOOR     | TBD            | DARK BRONZE                              |
| ENTRANCE DOOR         | JELD-WEN       | DARK BRONZE                              |
| METAL CANOPY          | TBD            | POWDER COATED STEEL CAOPY<br>DARK BRONZE |
| SCONCES               | EATON LIGHTING | SATIN DARK BRONZE                        |
| DESCRIPTIVE SIGN      | TBD            | FUTURE S