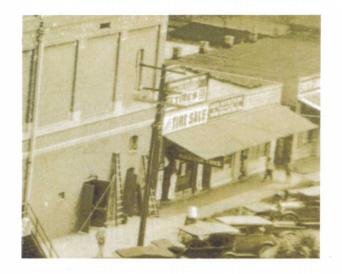

| Date               |            |





**Date:** Thursday, January 30, 2020

**Project:** 18 & 20 East Garden Shell

18-20 E. GARDEN ST. Pensacola, FL 32502

Recipient: Architectural Review Board – City of Pensacola

#### **Existing Site Conditions**











#### **Historic Photographs**































#### Exterior Color Schedule - 18 E. Garden

**Date:** Thursday, January 30, 2020

**Project:** 18 E. Garden St. Shell

18 E. Garden St. Pensacola, FL 32502

Recipient: Architectural Review Board – City of Pensacola

| ARCHITECTURAL ELEMENT | MANUFACTURER   | COLOR                                    |
|-----------------------|----------------|------------------------------------------|
| GLASS GARAGE DOOR     | TBD            | DARK BRONZE                              |
| ENTRANCE DOOR         | JELD-WEN       | DARK BRONZE                              |
| METAL CANOPY          | TBD            | POWDER COATED STEEL CAOPY<br>DARK BRONZE |
| SCONCES               | EATON LIGHTING | SATIN DARK BRONZE                        |
| DESCRIPTIVE SIGN      | TBD