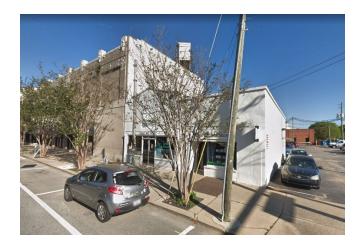

| Date               |            |





**Date:** Thursday, January 30, 2020

**Project:** 18 & 20 East Garden Shell

18-20 E. GARDEN ST. Pensacola, FL 32502

Recipient: Architectural Review Board – City of Pensacola

#### **Existing Site Conditions**











#### **Historic Photographs**































#### Exterior Color Schedule - 18 E. Garden

**Date:** Thursday, January 30, 2020

**Project:** 18 E. Garden St. Shell

18 E. Garden St. Pensacola, FL 32502

Recipient: Architectural Review Board – City of Pensacola

| ARCHITECTURAL ELEMENT | MANUFACTURER   | COLOR                                    |
|-----------------------|----------------|------------------------------------------|
| GLASS GARAGE DOOR     | TBD            | DARK BRONZE                              |
| ENTRANCE DOOR         | JELD-WEN       | DARK BRONZE                              |
| METAL CANOPY          | TBD            | POWDER COATED STEEL CAOPY<br>DARK BRONZE |
| SCONCES               | EATON LIGHTING | SATIN DARK BRONZE                        |