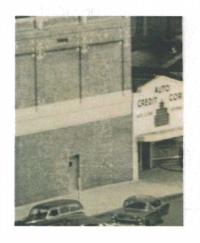

| Date               |            |





**Date:** Thursday, January 30, 2020

**Project:** 18 & 20 East Garden Shell

18-20 E. GARDEN ST. Pensacola, FL 32502

Recipient: Architectural Review Board – City of Pensacola

#### **Existing Site Conditions**











#### **Historic Photographs**































#### Exterior Color Schedule - 18 E. Garden

**Date:** Thursday, January 30, 2020

**Project:** 18 E. Garden St. Shell

18 E. Garden St. Pensacola, FL 32502

Recipient: Architectural Review Board – City of Pensacola

| ARCHITECTURAL ELEMENT | MANUFACTURER   | COLOR                                    |
|-----------------------|----------------|------------------------------------------|
| GLASS GARAGE DOOR     | TBD            | DARK BRONZE                              |
| ENTRANCE DOOR         | JELD-WEN       | DARK BRONZE                              |
| METAL CANOPY          | TBD            | POWDER COATED STEEL CAOPY<br>DARK BRONZE |
| SCONCES               | EATON LIGHTING | SATIN DARK BRONZE                        |
| DESCRIPTIVE SIGN      | TBD            |