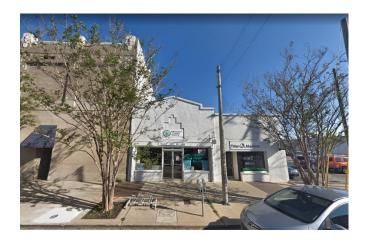

| Date               |            |





**Date:** Thursday, January 30, 2020

**Project:** 18 & 20 East Garden Shell

18-20 E. GARDEN ST. Pensacola, FL 32502

Recipient: Architectural Review Board – City of Pensacola

#### **Existing Site Conditions**











#### **Historic Photographs**































#### Exterior Color Schedule - 18 E. Garden

**Date:** Thursday, January 30, 2020

**Project:** 18 E. Garden St. Shell

18 E. Garden St. Pensacola, FL 32502

Recipient: Architectural Review Board – City of Pensacola

| ARCHITECTURAL ELEMENT | MANUFACTURER   | COLOR                                    |
|-----------------------|----------------|------------------------------------------|
| GLASS GARAGE DOOR     | TBD            | DARK BRONZE                              |
| ENTRANCE DOOR         | JELD-WEN       | DARK BRONZE                              |
| METAL CANOPY          | TBD            | POWDER COATED STEEL CAOPY<br>DARK BRONZE |
| SCONCES               | EATON LIGHTING | SATIN DARK BRONZE