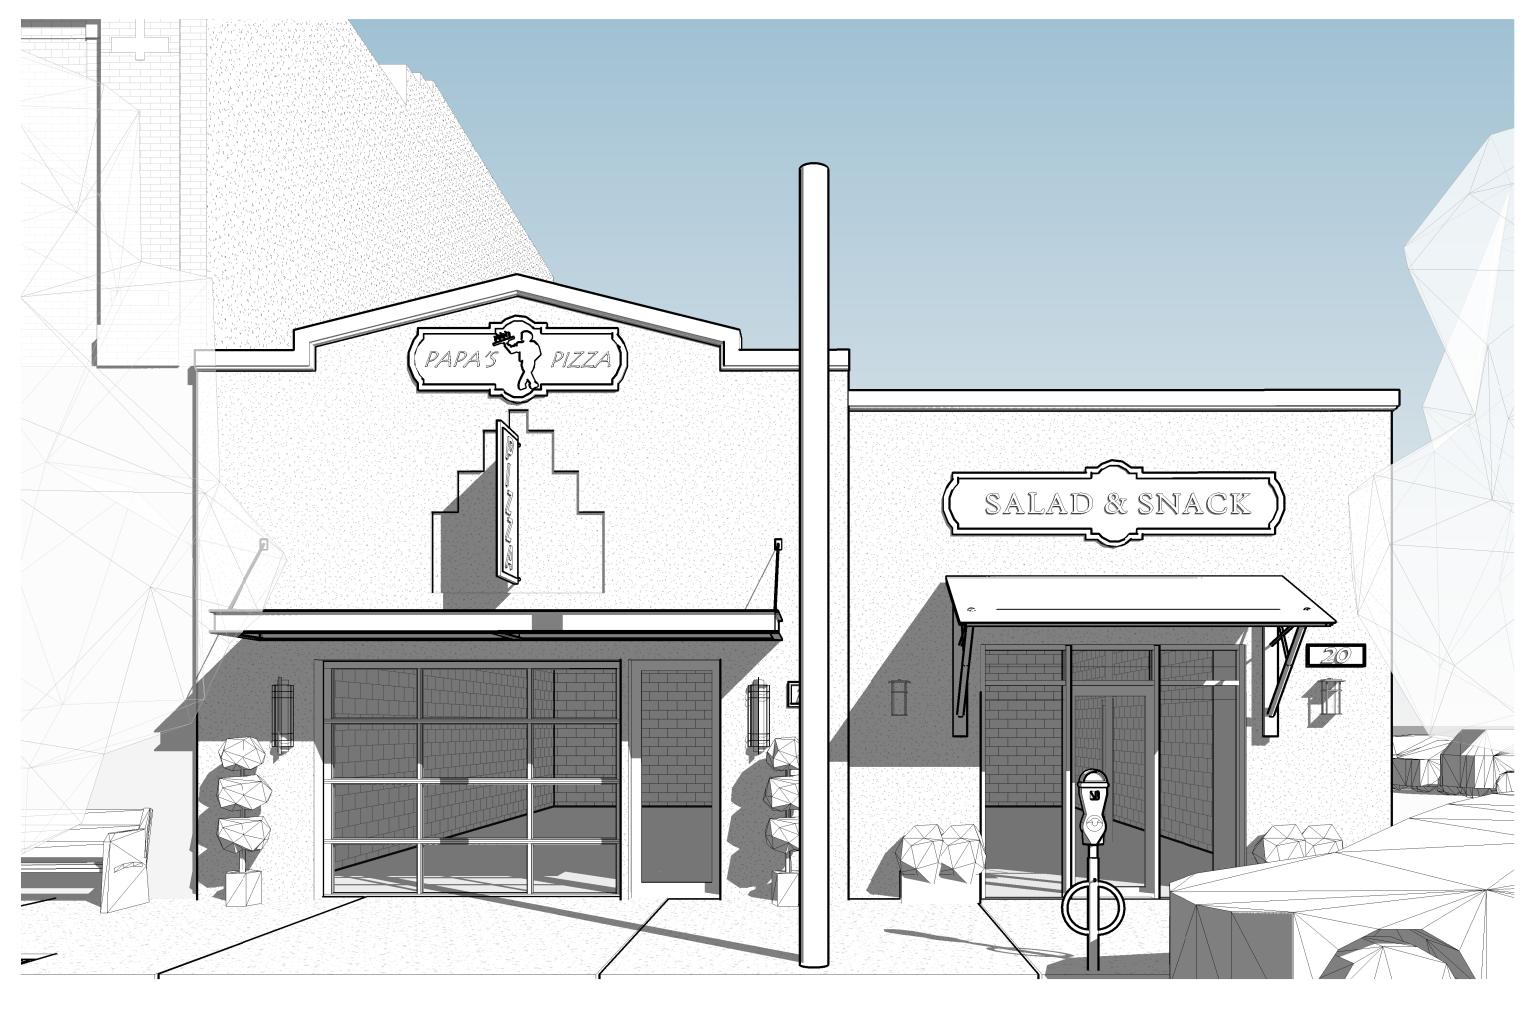

#### **RENDERINGS**

3 NORTH ELEVATION

1/4" = 1'-0"

Gard East 20

503 E. Government St. Pensacola, FL 32502 v: 850-470-6399 f: 850-470-6397 www.dalsal.com AR 0016385

CERTIFICATION

**NOT FOR** 

 $\infty$ 

CHECKED BY: DRAWN BY: JSS ISSUE DATE: 01/30/2020

REVISIONS

SHEET TITLE:

**EXTERIOR ELEVATIONS** 

**A201** PROJECT NO: Project Number

1 EXTERIOR 1

<u>3D View 2</u>

2 EXTERIOR 2

3 EXTERIOR 3