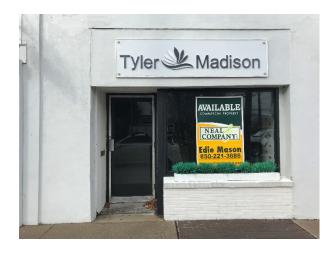

| Date               |            |





**Date:** Thursday, January 30, 2020

**Project:** 18 & 20 East Garden Shell

18-20 E. GARDEN ST. Pensacola, FL 32502

Recipient: Architectural Review Board – City of Pensacola

#### **Existing Site Conditions**











#### **Historic Photographs**































#### Exterior Color Schedule - 18 E. Garden

**Date:** Thursday, January 30, 2020

**Project:** 18 E. Garden St. Shell

18 E. Garden St. Pensacola, FL 32502

Recipient: Architectural Review Board – City of Pensacola

| ARCHITECTURAL ELEMENT | MANUFACTURER   | COLOR                                    |
|-----------------------|----------------|------------------------------------------|
| GLASS GARAGE DOOR     | TBD            | DARK BRONZE                              |
| ENTRANCE DOOR         | JELD-WEN       | DARK BRONZE                              |
| METAL CANOPY          | TBD            | POWDER COATED STEEL CAOPY<br>DARK BRONZE |
| SCONCES               | EATON LIGHTING | SATIN DARK BRONZE                        |
| DESCRIPTIVE SIGN      | TBD            | FUTURE SUB