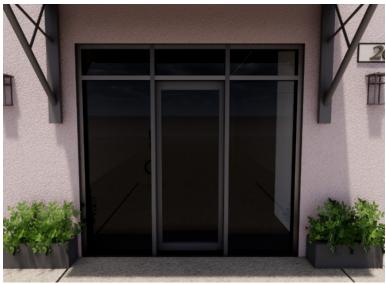

#### **GARAGE STOREFRONT AND ENTRANCE DOOR**

DARK BRONZE ALUMINUM FRAME GARAGE DOOR: 10'-0" x 8'-0" ENTRANCE DOOR: 3'-0" x 8'-0"

#### STORFRONT SYSTEM AND ENTRANCE DOOR

OIL RUBBED BRONZE ALUMINUM FRAME