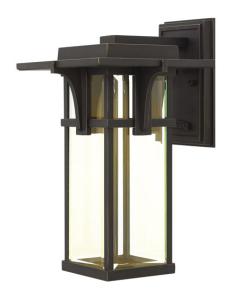

#### **SCONCE**

Eaton 674-WP Series Shaper 31 inch Satin Dark Bronze Aluminum frame with a Matte White Acrylic Diffuser

#### **SCONCES**

Hinkley 2324OZ-LED

Manhattan LED 15 inch Oil Rubbed Bronze Outdoor Wall Mount