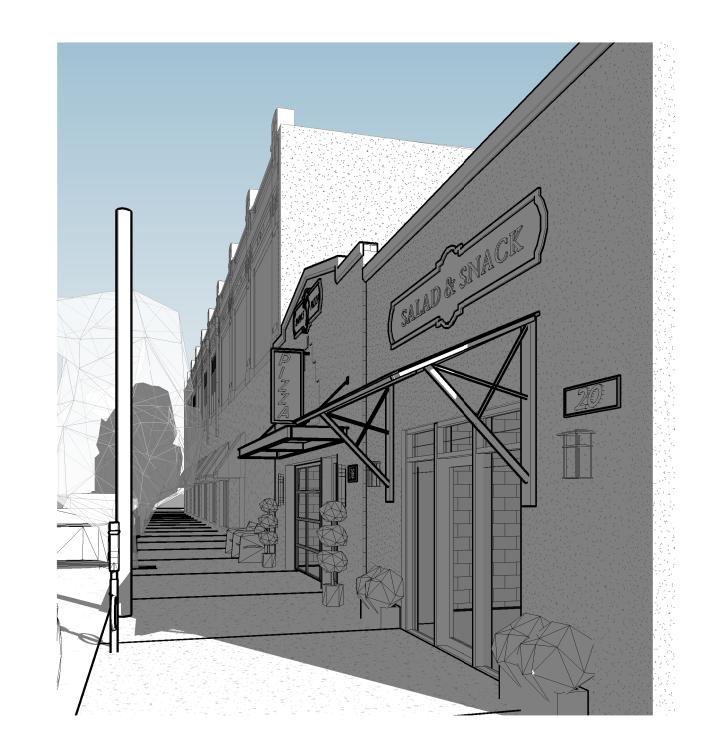

#### **RENDERINGS**

REVISIONS

SHEET TITLE:

**EXTERIOR ELEVATIONS** 

**A201** PROJECT NO: Project Number

1 EXTERIOR 1

<u>3D View 2</u>

2 EXTERIOR 2

3 EXTERIOR 3

NOTE: ALL 3D VIEWS ARE CONCEPTUAL AND NOT CONSIDERED CONTRACT DOCUMENTS

dalrymple | salli architecture 503 E. Government St. Pensacola, FL 32502 v: 850-470-6399 f: 850-470-6397

THIS DOCUMENT SHOWS ORIGINAL AND UN-PUBLISHED WORK OF THE ARCHITECT AND MAY NOT BE DUPLICATED IN ANY PART WITHOUT WRITTEN CONSENT OF THE FIRM'S PRINCIPALS