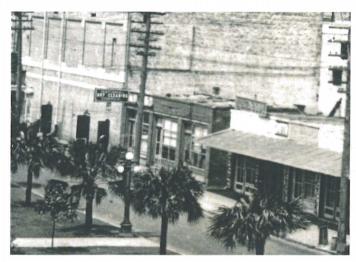

| Date               |            |





**Date:** Thursday, January 30, 2020

**Project:** 18 & 20 East Garden Shell

18-20 E. GARDEN ST. Pensacola, FL 32502

Recipient: Architectural Review Board – City of Pensacola

#### **Existing Site Conditions**











#### **Historic Photographs**































#### Exterior Color Schedule - 18 E. Garden

**Date:** Thursday, January 30, 2020

**Project:** 18 E. Garden St. Shell

18 E. Garden St. Pensacola, FL 32502

Recipient: Architectural Review Board – City of Pensacola

| ARCHITECTURAL ELEMENT | MANUFACTURER   | COLOR                                    |
|-----------------------|----------------|------------------------------------------|
| GLASS GARAGE DOOR     | TBD            | DARK BRONZE                              |
| ENTRANCE DOOR         | JELD-WEN       | DARK BRONZE                              |
| METAL CANOPY          | TBD            | POWDER COATED STEEL CAOPY<br>DARK BRONZE |
| SCONCES               | EATON LIGHTING | SATIN DARK BRONZE                        |
| DESCRIPTIVE SIGN      | TBD