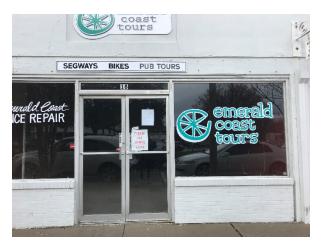

| Date               |            |





**Date:** Thursday, January 30, 2020

**Project:** 18 & 20 East Garden Shell

18-20 E. GARDEN ST. Pensacola, FL 32502

Recipient: Architectural Review Board – City of Pensacola

#### **Existing Site Conditions**











#### **Historic Photographs**































#### Exterior Color Schedule - 18 E. Garden

**Date:** Thursday, January 30, 2020

**Project:** 18 E. Garden St. Shell

18 E. Garden St. Pensacola, FL 32502

Recipient: Architectural Review Board – City of Pensacola

| ARCHITECTURAL ELEMENT | MANUFACTURER   | COLOR                                    |
|-----------------------|----------------|------------------------------------------|
| GLASS GARAGE DOOR     | TBD            | DARK BRONZE                              |
| ENTRANCE DOOR         | JELD-WEN       | DARK BRONZE                              |
| METAL CANOPY          | TBD            | POWDER COATED STEEL CAOPY<br>DARK BRONZE |
| SCONCES               | EATON LIGHTING | SATIN DARK BRONZE                        |
| DESCRIPTIVE SIGN      | TBD            | FUTURE SUBMI