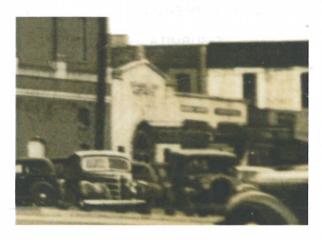

| Date               |            |





**Date:** Thursday, January 30, 2020

**Project:** 18 & 20 East Garden Shell

18-20 E. GARDEN ST. Pensacola, FL 32502

Recipient: Architectural Review Board – City of Pensacola

#### **Existing Site Conditions**











#### **Historic Photographs**































#### Exterior Color Schedule - 18 E. Garden

**Date:** Thursday, January 30, 2020

**Project:** 18 E. Garden St. Shell

18 E. Garden St. Pensacola, FL 32502

Recipient: Architectural Review Board – City of Pensacola

| ARCHITECTURAL ELEMENT | MANUFACTURER   | COLOR                                    |
|-----------------------|----------------|------------------------------------------|
| GLASS GARAGE DOOR     | TBD            | DARK BRONZE                              |
| ENTRANCE DOOR         | JELD-WEN       | DARK BRONZE                              |
| METAL CANOPY          | TBD            | POWDER COATED STEEL CAOPY<br>DARK BRONZE |
| SCONCES               | EATON LIGHTING | SATIN DARK BRONZE                        |
| DESCRIPTIVE SIGN      | TBD