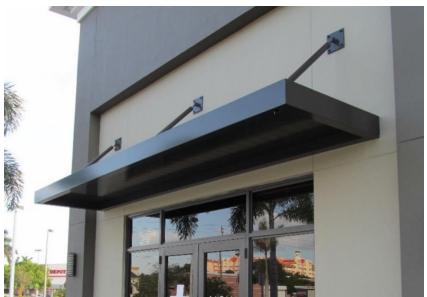

#### **20 E. GARDEN: COLOR - MATERIALS**

#### **METAL AWNING**

OIL RUBBED BRONZE

OIL RUBBED BRONZE 11'0" long x 4'-6" wide