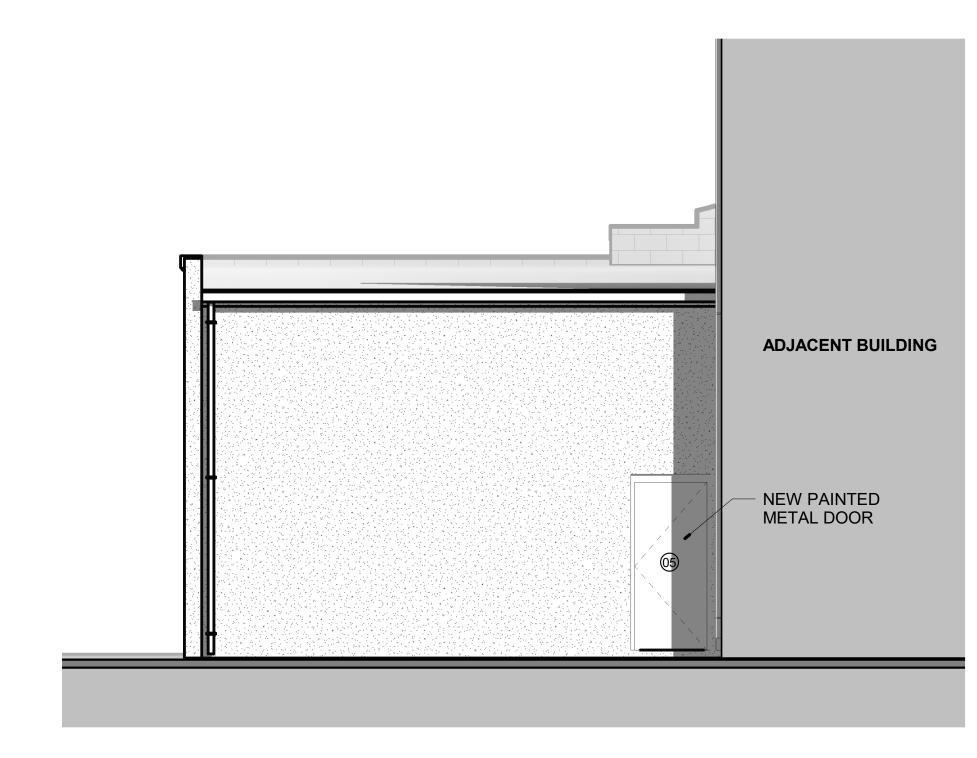

3 NORTH ELEVATION

1/4" = 1'-0"

Gard East 20

503 E. Government St. Pensacola, FL 32502 v: 850-470-6399 f: 850-470-6397 www.dalsal.com AR 0016385

CERTIFICATION

**NOT FOR** 

 $\infty$ 

CHECKED BY: DRAWN BY: JSS ISSUE DATE: 01/30/2020

REVISIONS

SHEET TITLE:

**EXTERIOR ELEVATIONS** 

**A201** PROJECT NO: Project Number

1 EXTERIOR 1

<u>3D View 2</u>

2 EXTERIOR 2

3 EXTERIOR 3