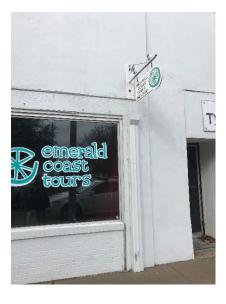

| Date               |            |





**Date:** Thursday, January 30, 2020

**Project:** 18 & 20 East Garden Shell

18-20 E. GARDEN ST. Pensacola, FL 32502

Recipient: Architectural Review Board – City of Pensacola

#### **Existing Site Conditions**











#### **Historic Photographs**































#### Exterior Color Schedule - 18 E. Garden

**Date:** Thursday, January 30, 2020

**Project:** 18 E. Garden St. Shell

18 E. Garden St. Pensacola, FL 32502

Recipient: Architectural Review Board – City of Pensacola

| ARCHITECTURAL ELEMENT | MANUFACTURER   | COLOR                                    |
|-----------------------|----------------|------------------------------------------|
| GLASS GARAGE DOOR     | TBD            | DARK BRONZE                              |
| ENTRANCE DOOR         | JELD-WEN       | DARK BRONZE                              |
| METAL CANOPY          | TBD            | POWDER COATED STEEL CAOPY<br>DARK BRONZE |
| SCONCES               | EATON LIGHTING | SATIN DARK BRONZE                        |
| DESCRIPTIVE SIGN      | TBD            | FUTURE SUBMITAL BY