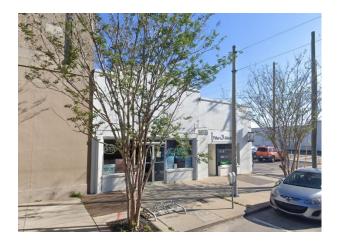

| Date               |            |





**Date:** Thursday, January 30, 2020

**Project:** 18 & 20 East Garden Shell

18-20 E. GARDEN ST. Pensacola, FL 32502

Recipient: Architectural Review Board – City of Pensacola

#### **Existing Site Conditions**











#### **Historic Photographs**































#### Exterior Color Schedule - 18 E. Garden

**Date:** Thursday, January 30, 2020

**Project:** 18 E. Garden St. Shell

18 E. Garden St. Pensacola, FL 32502

Recipient: Architectural Review Board – City of Pensacola

| ARCHITECTURAL ELEMENT | MANUFACTURER   | COLOR                                    |
|-----------------------|----------------|------------------------------------------|
| GLASS GARAGE DOOR     | TBD            | DARK BRONZE                              |
| ENTRANCE DOOR         | JELD-WEN       | DARK BRONZE                              |
| METAL CANOPY          | TBD            | POWDER COATED STEEL CAOPY<br>DARK BRONZE |
| SCONCES               | EATON LIGHTING | SATIN DARK BRONZE                        |
|