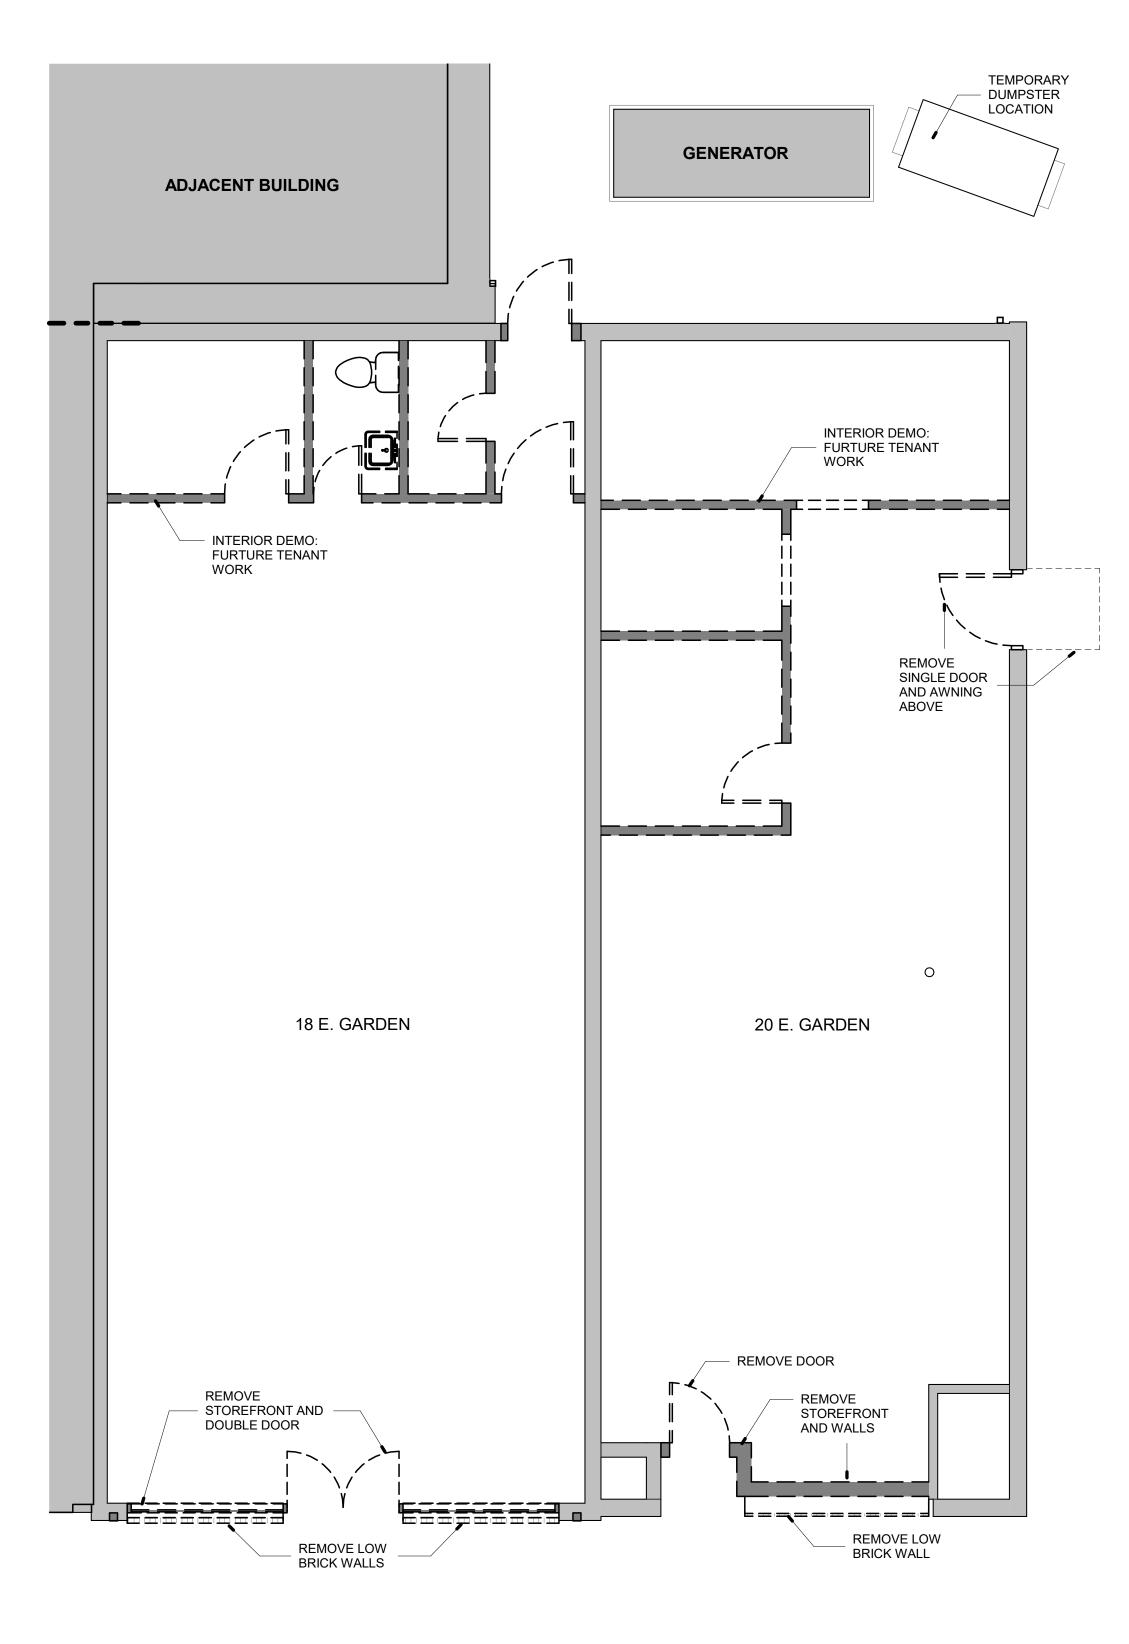

# **DEMOLITION NOTES**

- GENERAL CONTRACTOR TO VERIFY EXISTING UTILITY LOCATIONS BEFORE COMMENCING WORK.
- DISCONNECT EXISTING UTILITIES AS REQUIRED FOR NEW WORK.
  RECYCLE AS MUCH DEBRIS AND WASTE MATERIALS AS POSSIBLE. DISPOSE
- OF WASTE OFF SITE.
- REMOVE EXISTING STOREFRONT SYSTEMS FROM BUILDING 18 AND 20 REMOVE EXISTING FRONT ENTRANCE DOORS FROM BUILDING 18 AND 20
- REMOVE LOW BRICK WALLS FROM BUILDING 18 AND 20 REMOVE EAST DOOR FROM BUILDING 20 AND AWNING ABOVE DOOR

ADJACENT BUILDING

# **DEMOLITION PLAN**1/4" = 1'-0"

- TEMPORARY DUMPSTER LOCATION

EXISTING

REMAIN

**GUTTER TO** 

GENERATOR

- ALL EXISTING UNITS TO REMAIN