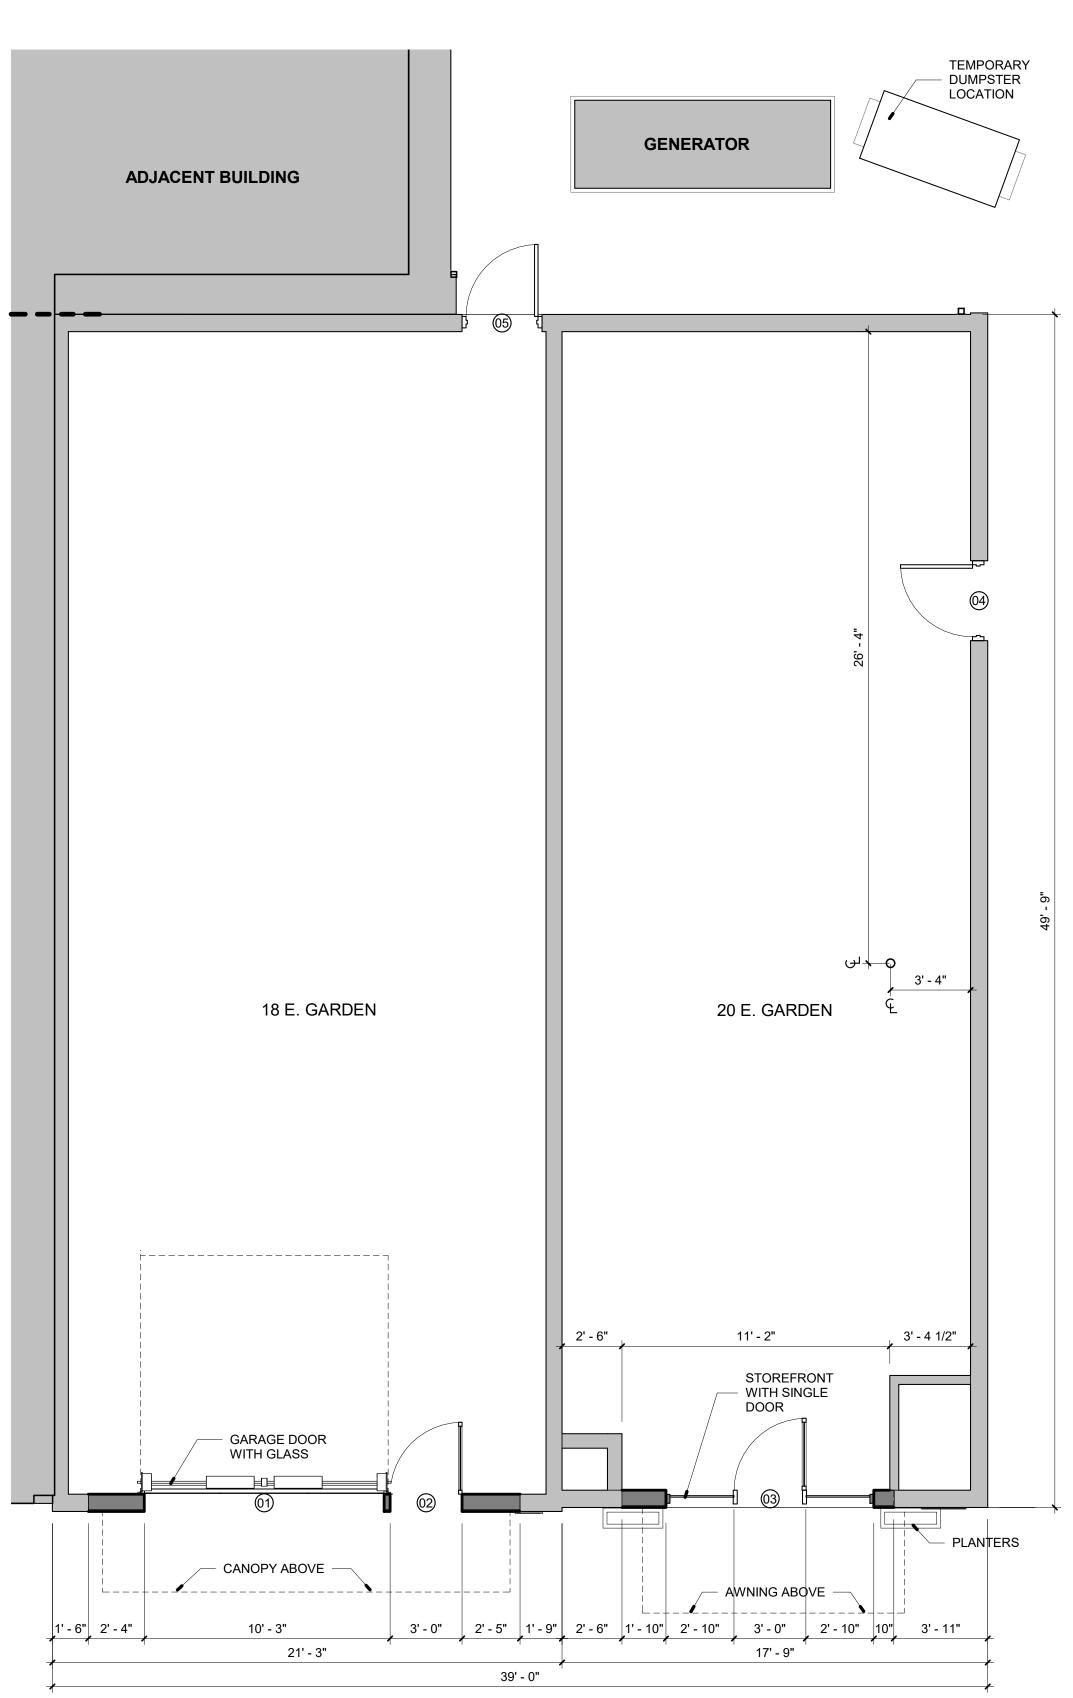

# **NEW WORK NOTES**

NEW WORK PLAN

1/4" = 1'-0"

- PROVIDE STREET ADDRESS WITH MIN. 6" HIGH LETTERS ON BUILDING EXTERIOR
- VISIBLE FROM VEHICLE APPROACH.

  VERIFY ALL MATERIALS AND FINISHES WITH THE OWNER/ARCHITECT.
- CONTRACTOR TO COORDINATE WITH OWNER/SUBCONTRACTOR FOR ALL AUDIO/VISUAL WORK.
- EXTERIOR EGRESS DOORS NOT TO HAVE DOUBLE CYLINDER KEY LOCKS. INSTALL NEW DOORS AND ALUMINUM STOREFRONT AS INDICATED ON PLAN

**DEMO AND NEW WORK PLANS** 

**PROJECT NO:**Project Number

|           | DOOR SCHEDULE |         |      |            |        |          |                           |
|-----------|---------------|---------|------|------------|--------|----------|---------------------------|
| MARK      | K DOOR        |         |      |            |        |          |                           |
| #         | WIDTH         | HEIGHT  | TYPE | MATERIAL   | FINISH | HARDWARE | NOTES                     |
| First Flo | or            |         |      |            |        |          |                           |
| 01        | 10' - 0"      | 8' - 0" | Α    | METAL      | BRONZE | PRIVACY  | INCLUDED IN SHELL WORK    |
| 02        | 3' - 0"       | 8' - 0" | В    | STOREFRONT | BRONZE | PRIVACY  | INCLUDED IN<br>SHELL WORK |
| 03        | 3' - 0"       | 7' - 0" | С    | STOREFRONT | BRONZE | PRIVACY  | INCLUDED IN<br>SHELL WORK |
| 04        | 3' - 0"       | 7' - 0" | D    | HMD        | ALUM.  | PRIVACY  | INCLUDED IN<br>SHELL WORK |
| 05        | 3' - 0"       | 7' - 0" | D    | HMD        | ALUM.  | PRIVACY  | INCLUDED IN<br>SHELL WORK |