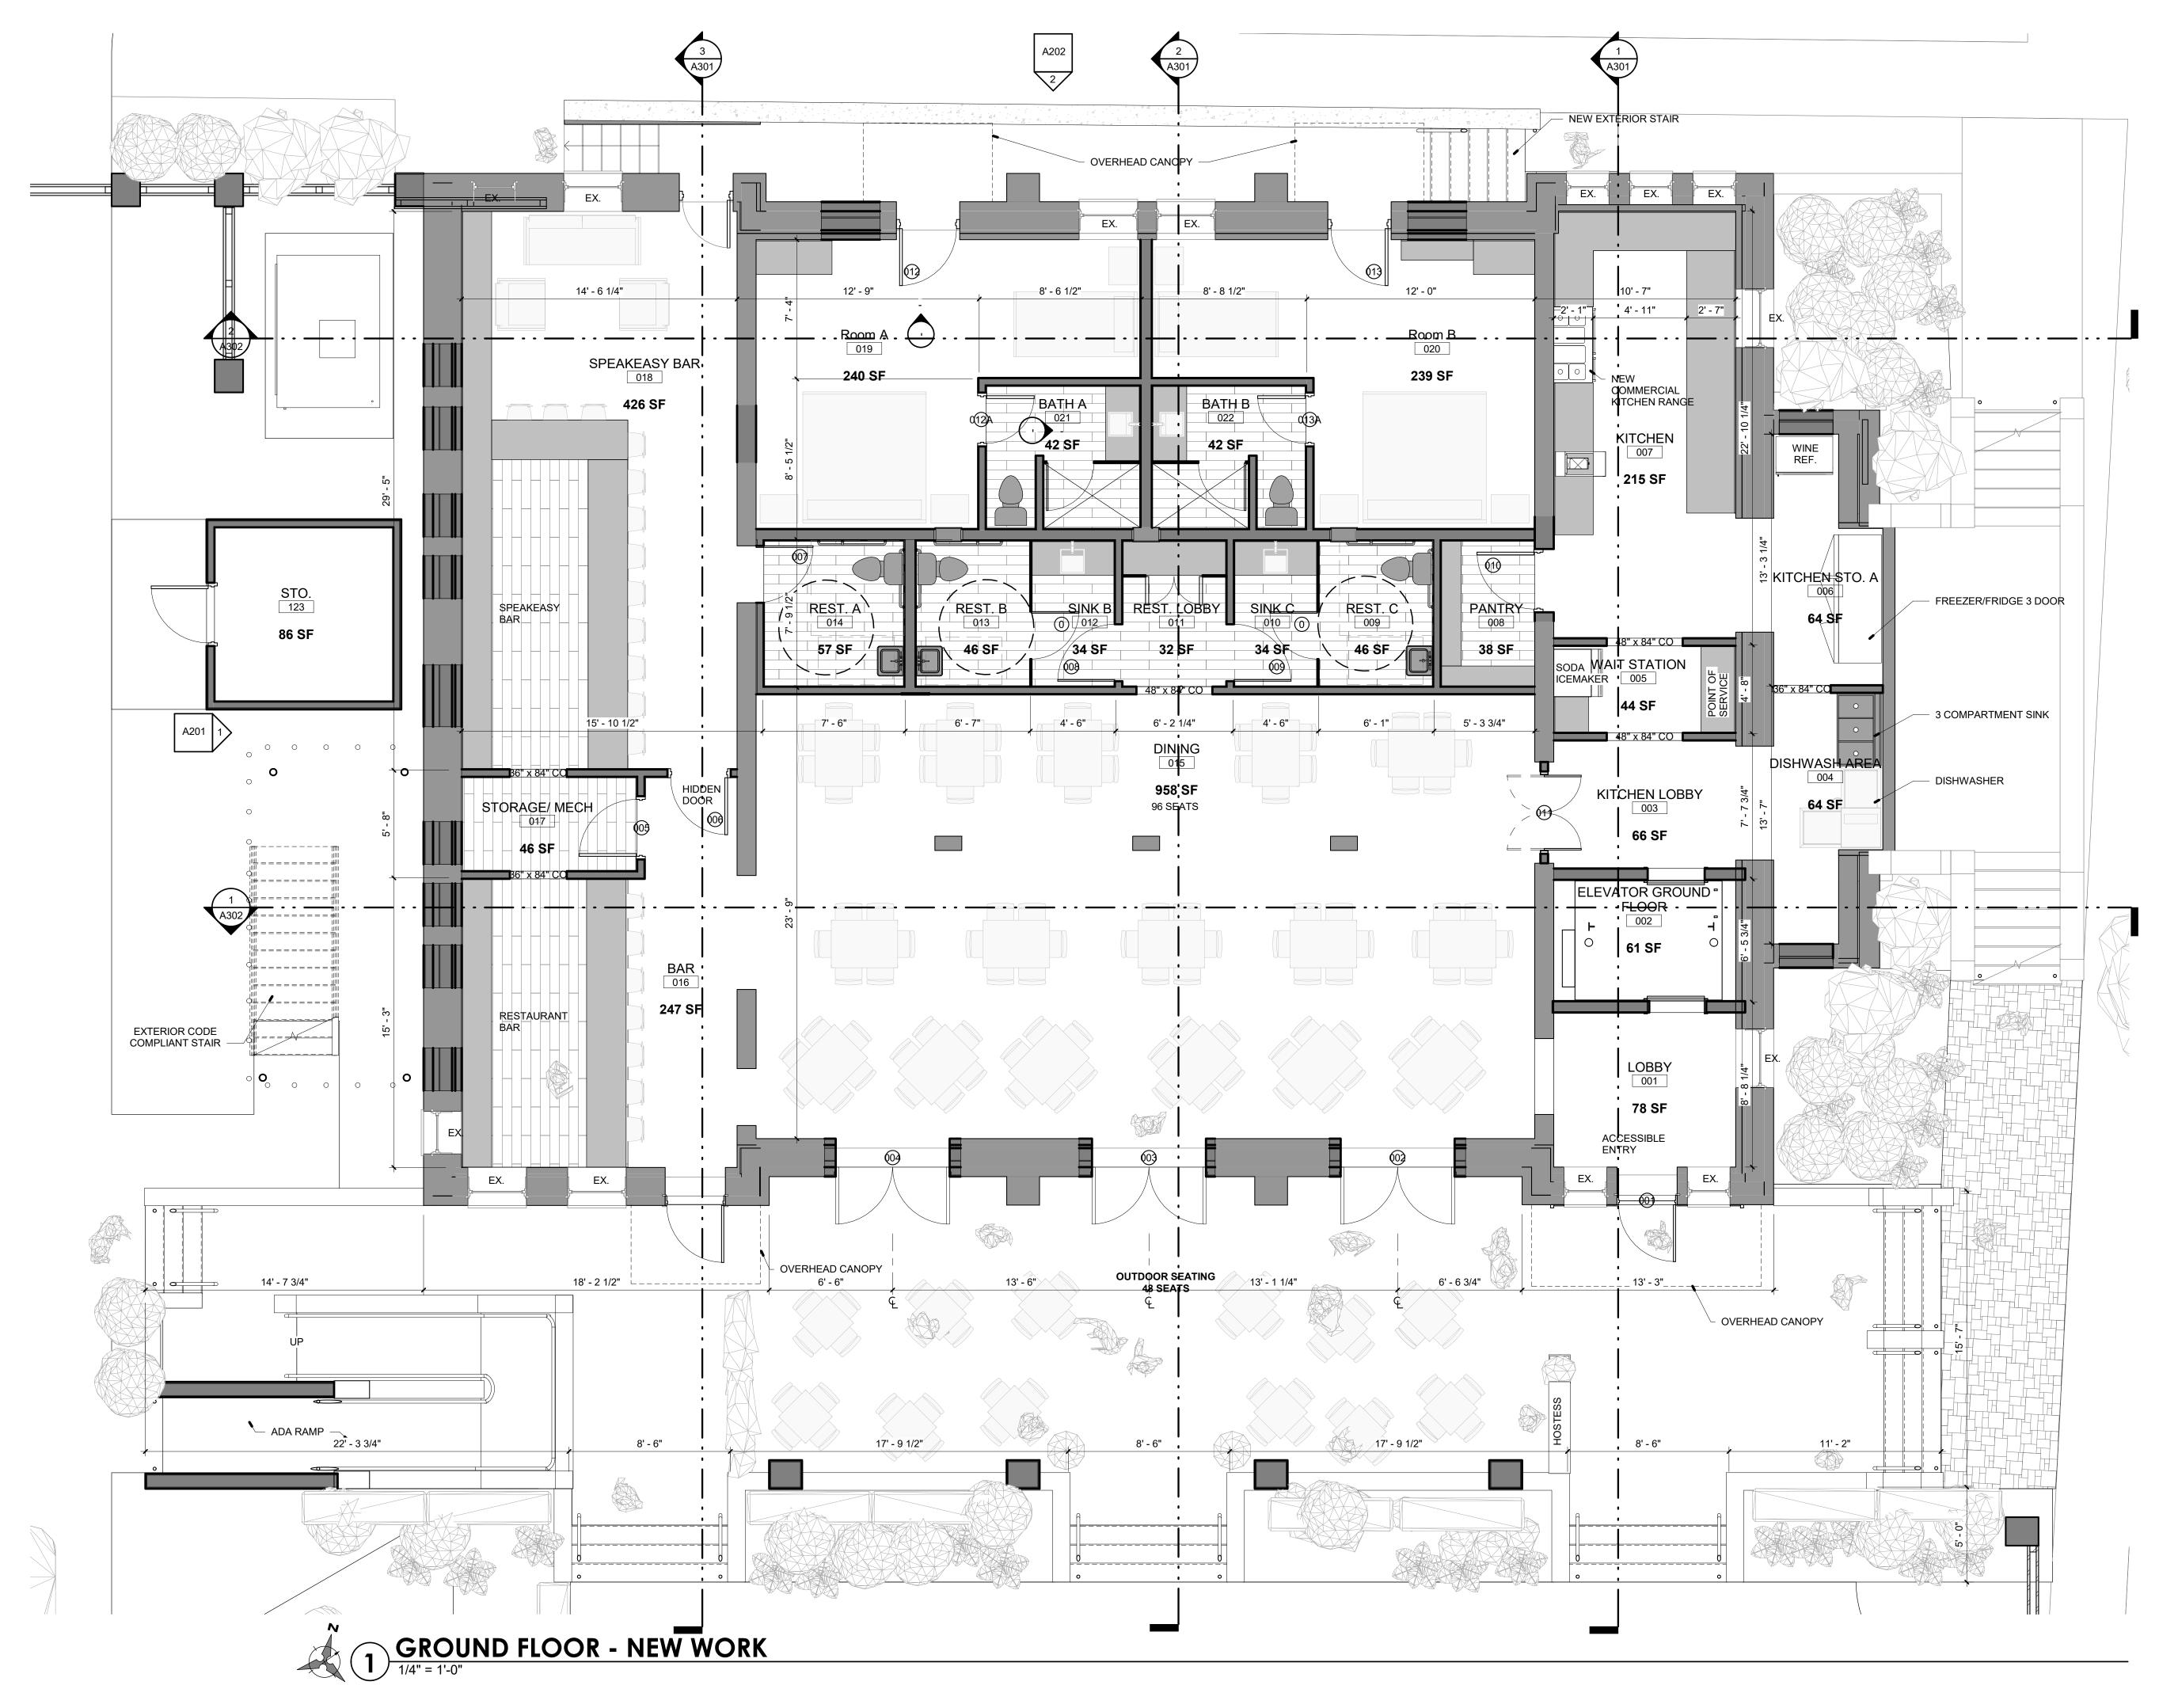

THIS DOCUMENT SHOWS ORIGINAL AND UN-PUBLISHED WORK OF THE ARCHITECT AND MAY NOT BE DUPLICATED IN ANY PART WITHOUT WRITTEN CONSENT OF THE FIRM'S PRINCIPALS

**CERTIFICATION** 

**DESIGN** 

DEVELOPMENT

CHECKED BY: DRAWN BY:

ISSUE DATE: 02/25/20

REVISIONS

**NEW WORK** -GROUND **FLOOR PLAN** 

**PROJECT NO:** 19050

#### **NEW WORK NOTES**

- PROVIDE STREET ADDRESS WITH MIN. 6" HIGH LETTERS ON BUILDING EXTERIOR
- VISIBLE FROM VEHICLE APPROACH.
  VERIFY ALL MATERIALS AND FINISHES WITH THE OWNER/ARCHITECT.
  - CONTRACTOR TO COORDINATE WITH OWNER/SUBCONTRACTOR FOR ALL AUDIO/VISUAL WORK.
- ALL IRRIGATION AND LANDSCAPING PROVIDED BY OWNER.
  PROVIDE ACOUSTICAL INSULATION AT ALL NEW BEDROOM AND BATHROOM WALLS.
  EXTERIOR EGRESS DOORS NOT TO HAVE DOUBLE CYLINDER KEY LOCKS.