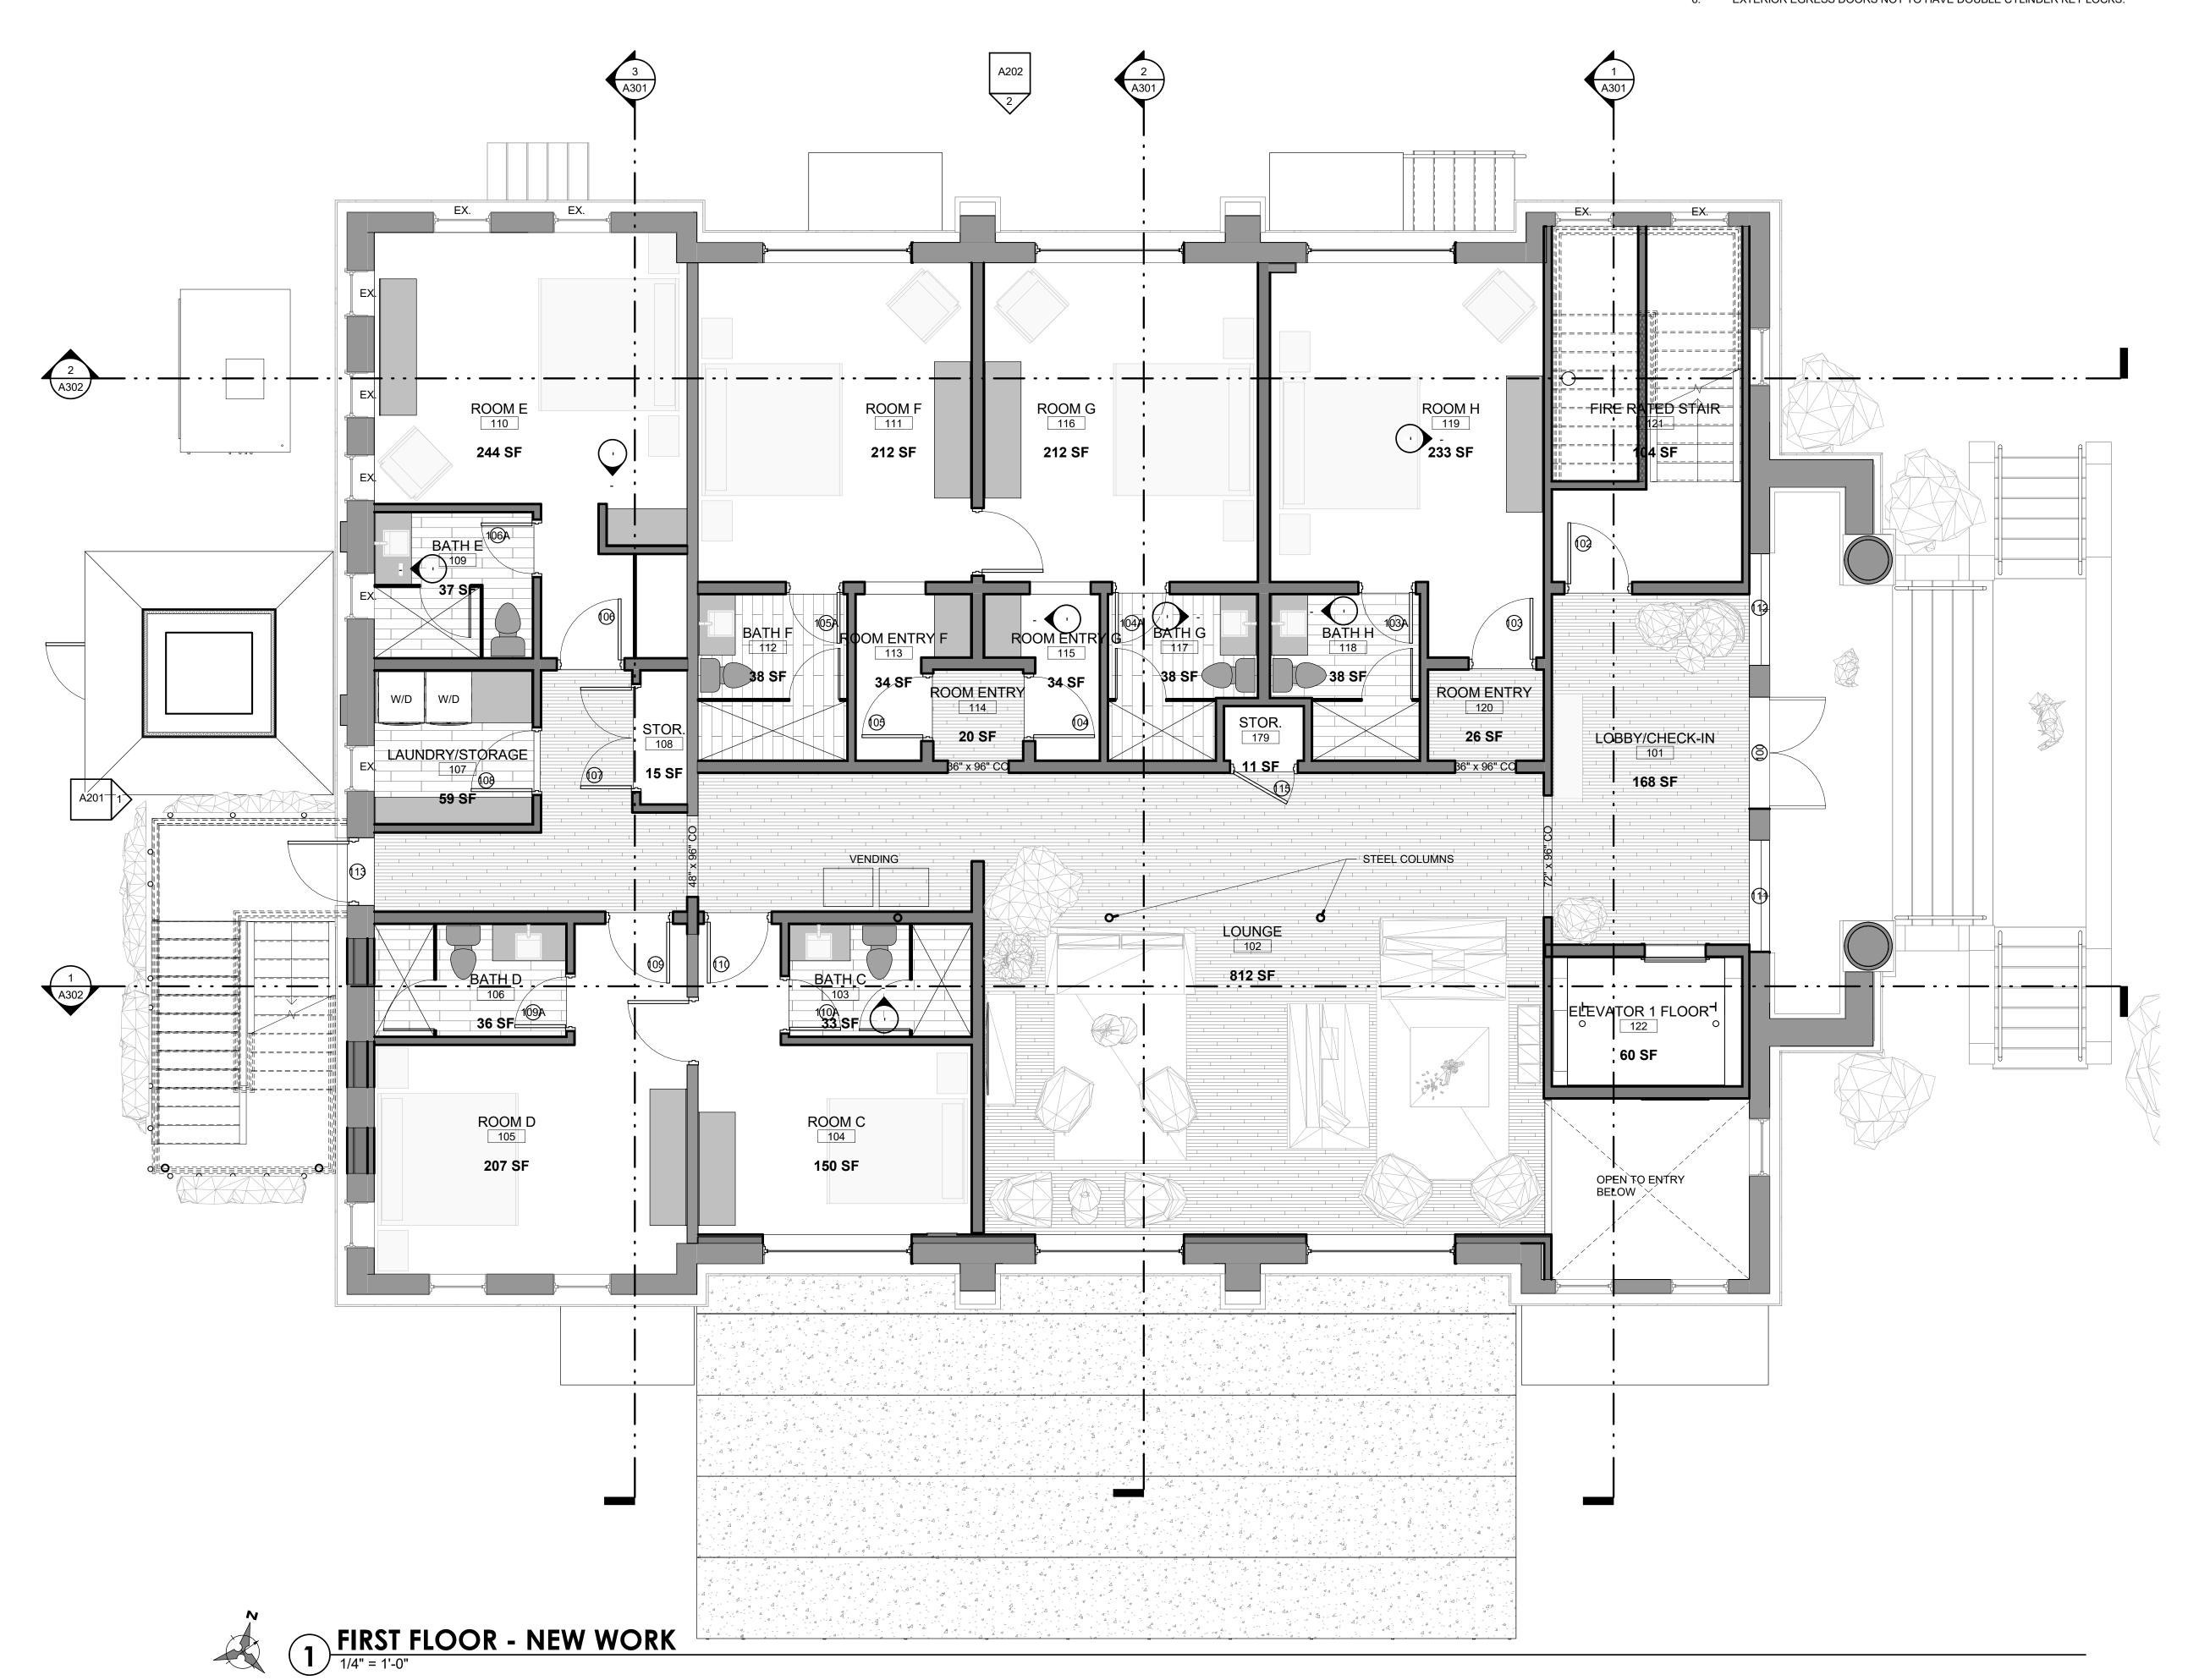

**CERTIFICATION** 

**DESIGN** 

DEVELOPMENT

5

CHECKED BY DRAWN BY: ISSUE DATE:

02/25/20

41

REVISIONS

**NEW WORK** FIRST FLOOR **PLAN** 

**PROJECT NO**: 19050

# **NEW WORK NOTES**

- PROVIDE STREET ADDRESS WITH MIN. 6" HIGH LETTERS ON BUILDING EXTERIOR VISIBLE FROM VEHICLE APPROACH.

  VERIFY ALL MATERIALS AND FINISHES WITH THE OWNER/ARCHITECT.
- CONTRACTOR TO COORDINATE WITH OWNER/SUBCONTRACTOR FOR ALL