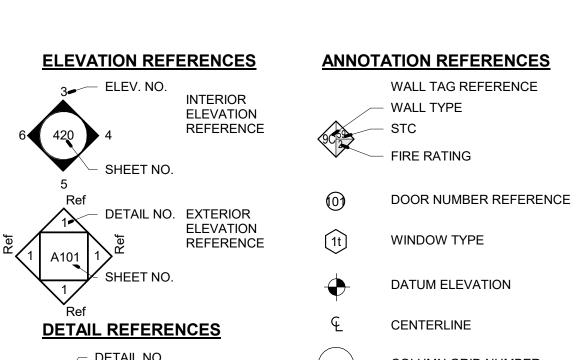

REFERENCE

| DETAIL NO. | BUILDING             |
|------------|----------------------|
| 4          | SECTION<br>REFERENCE |
| 430        |                      |

SHEET NO.

COLUMN GRID NUMBER

Room name ROOM TAG 101

(11'-8") CEILING HEIGHT - ABOVE FIN. FLOOR

REVISION NUMBER <u>REFERENCE</u>

1 REVISION NO.

503 E. Government St. Pensacola, FL 32502 v: 850-470-6399 f: 850-470-6397 www.dalsal.com

AR 0016385

THIS DOCUMENT SHOWS ORIGINAL AI AND MAY NOT BE DUPLICATED IN ANY PART WITHOUT WRITTEN CONSENT OF THE FIRM'S PRINCIPALS