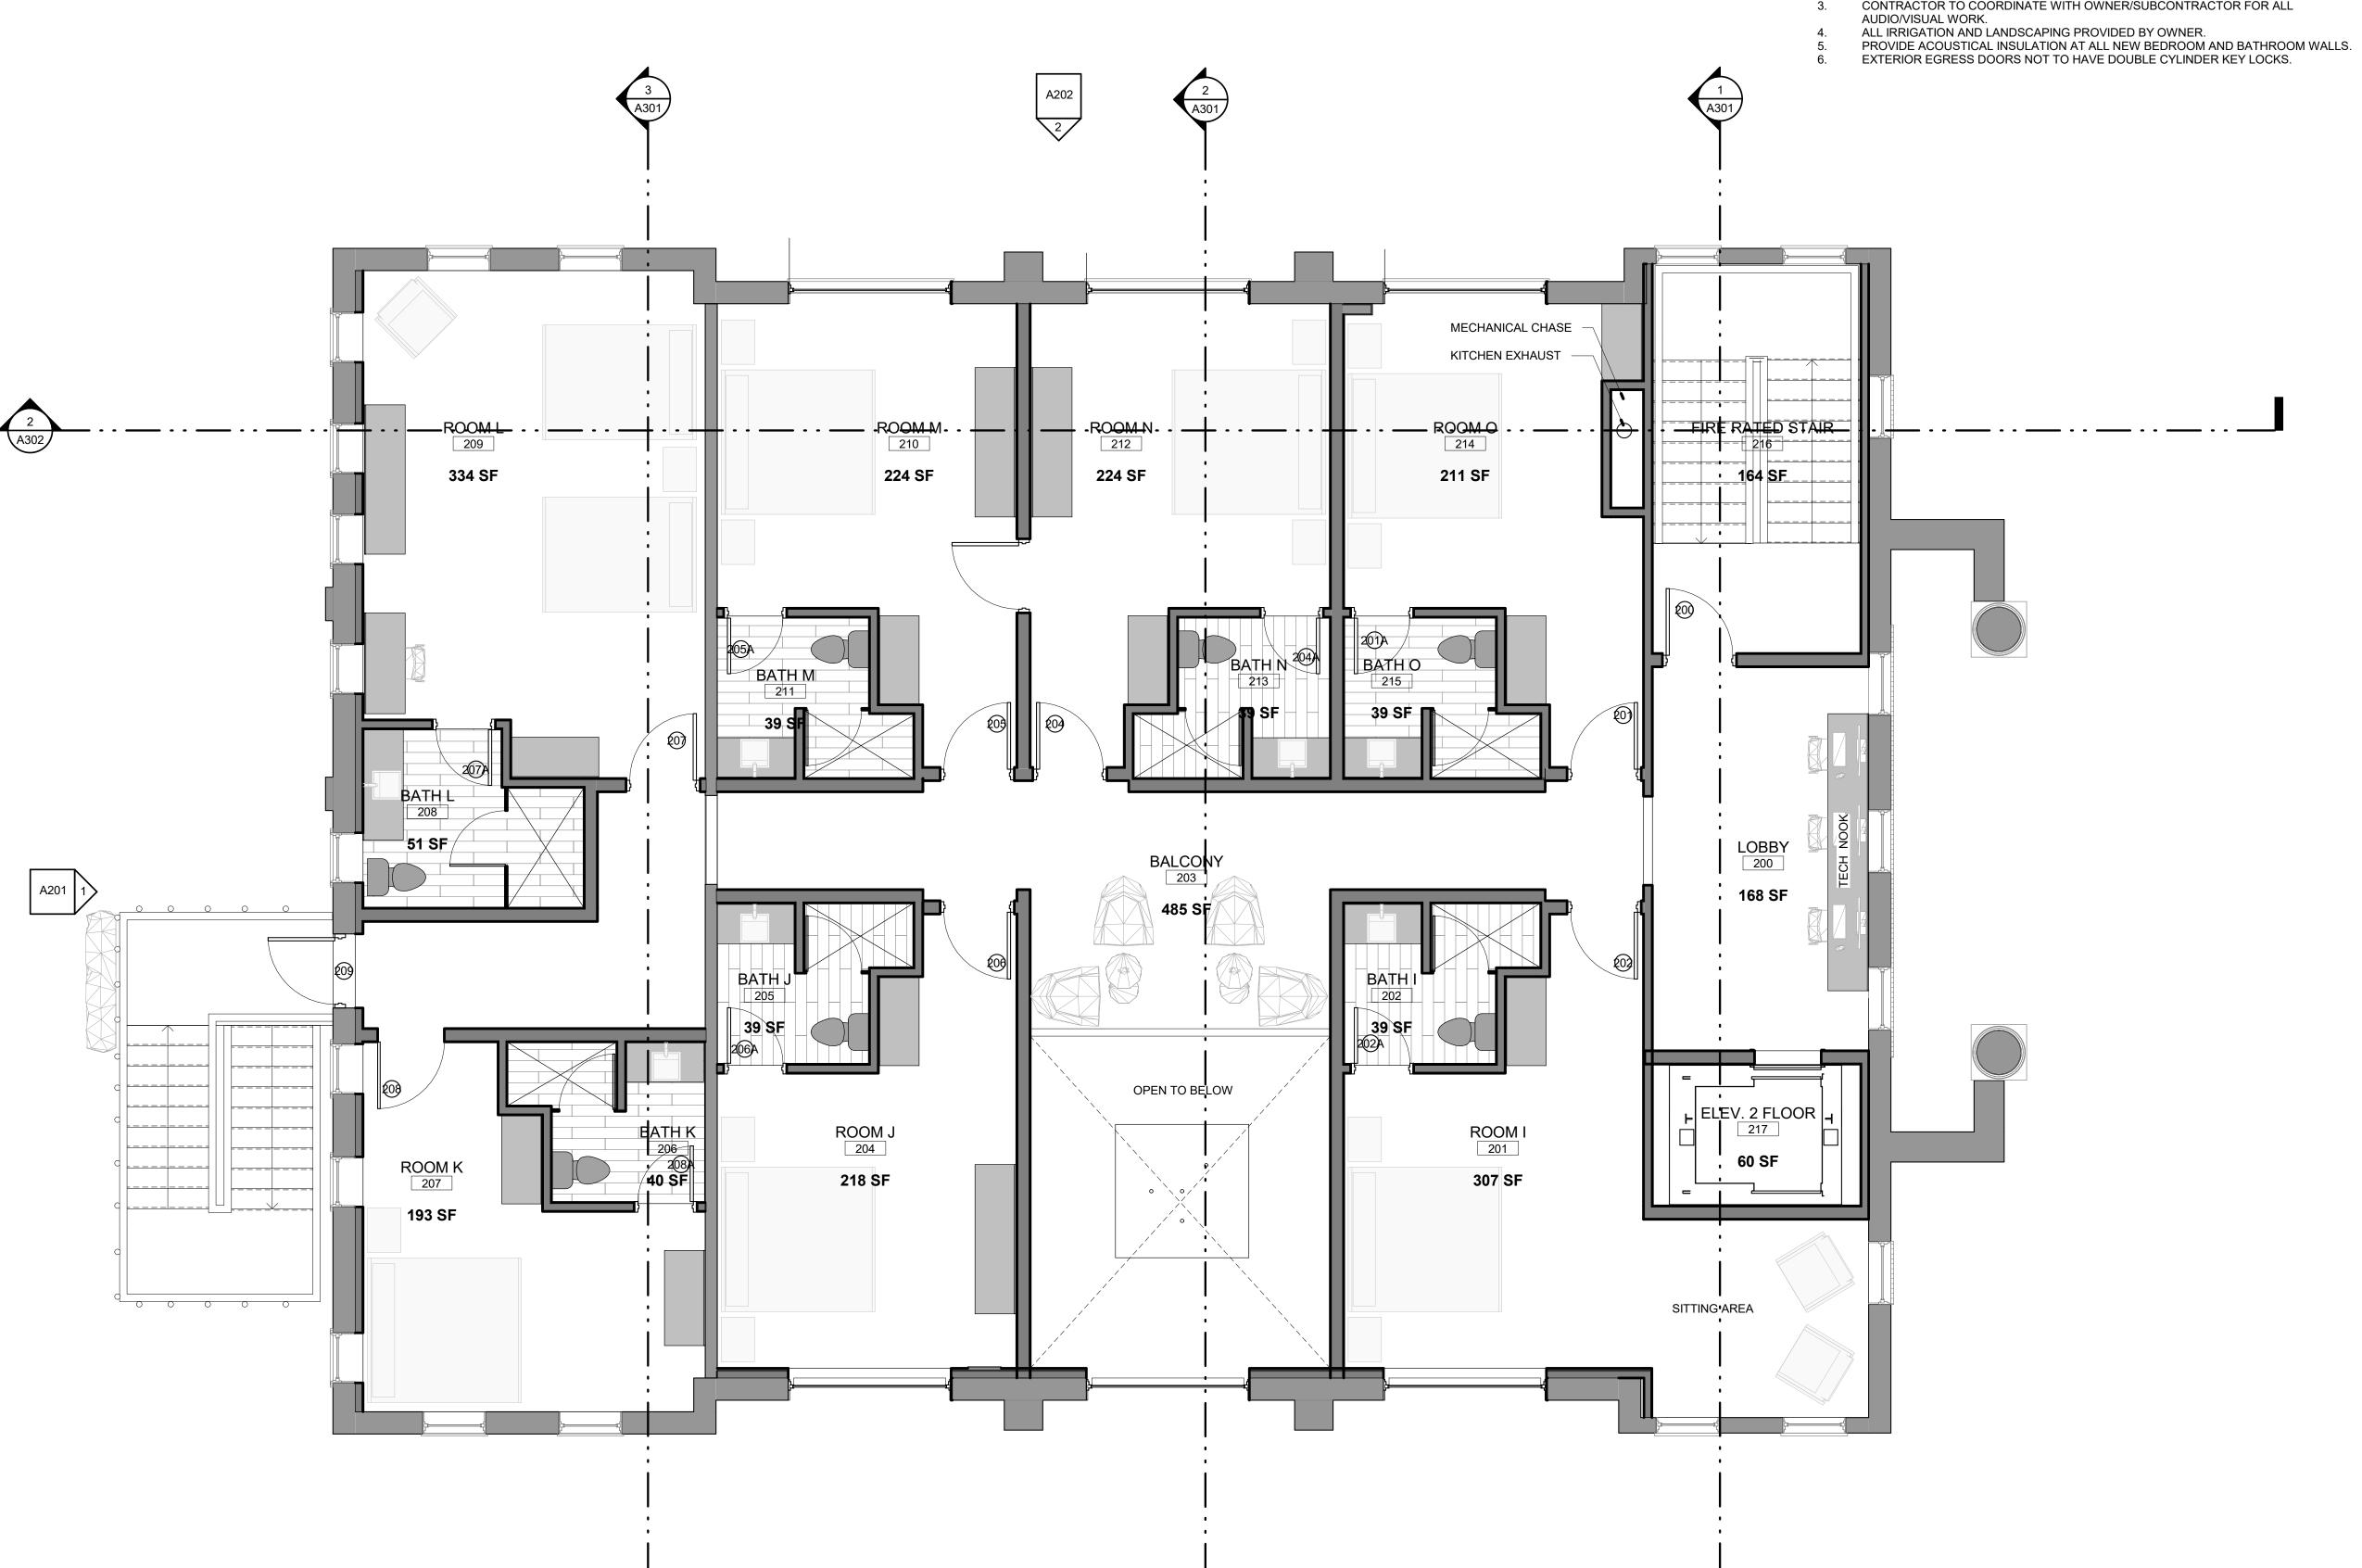

#### **NEW WORK NOTES**

- PROVIDE STREET ADDRESS WITH MIN. 6" HIGH LETTERS ON BUILDING EXTERIOR
- VISIBLE FROM VEHICLE APPROACH.
  VERIFY ALL MATERIALS AND FINISHES WITH THE OWNER/ARCHITECT.
  - CONTRACTOR TO COORDINATE WITH OWNER/SUBCONTRACTOR FOR ALL AUDIO/VISUAL WORK.
- ALL IRRIGATION AND LANDSCAPING PROVIDED BY OWNER.
  PROVIDE ACOUSTICAL INSULATION AT ALL NEW BEDROOM AND BATHROOM WALLS.
  EXTERIOR EGRESS DOORS NOT TO HAVE DOUBLE CYLINDER KEY LOCKS.

# **NEW WORK NOTES**

- PROVIDE STREET ADDRESS WITH MIN. 6" HIGH LETTERS ON BUILDING EXTERIOR VISIBLE FROM VEHICLE APPROACH.

  VERIFY ALL MATERIALS AND FINISHES WITH THE OWNER/ARCHITECT.
- CONTRACTOR TO COORDINATE WITH OWNER/SUBCONTRACTOR FOR ALL