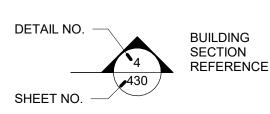

REFERENCE

| DETAIL NO. | BUILDING             |
|------------|----------------------|
| 4          | SECTION<br>REFERENCE |
| 430        |                      |

SHEET NO.

COLUMN GRID NUMBER

Room name ROOM TAG 101

(11'-8") CEILING HEIGHT - ABOVE FIN. FLOOR

REVISION NUMBER <u>REFERENCE</u>

1 REVISION NO.

503 E. Government St. Pensacola, FL 32502 v: 850-470-6399 f: 850-470-6397 www.dalsal.com

AR 0016385

THIS DOCUMENT SHOWS ORIGINAL AI AND MAY NOT BE DUPLICATED IN ANY PART WITHOUT WRITTEN CONSENT OF THE FIRM'S PRINCIPALS