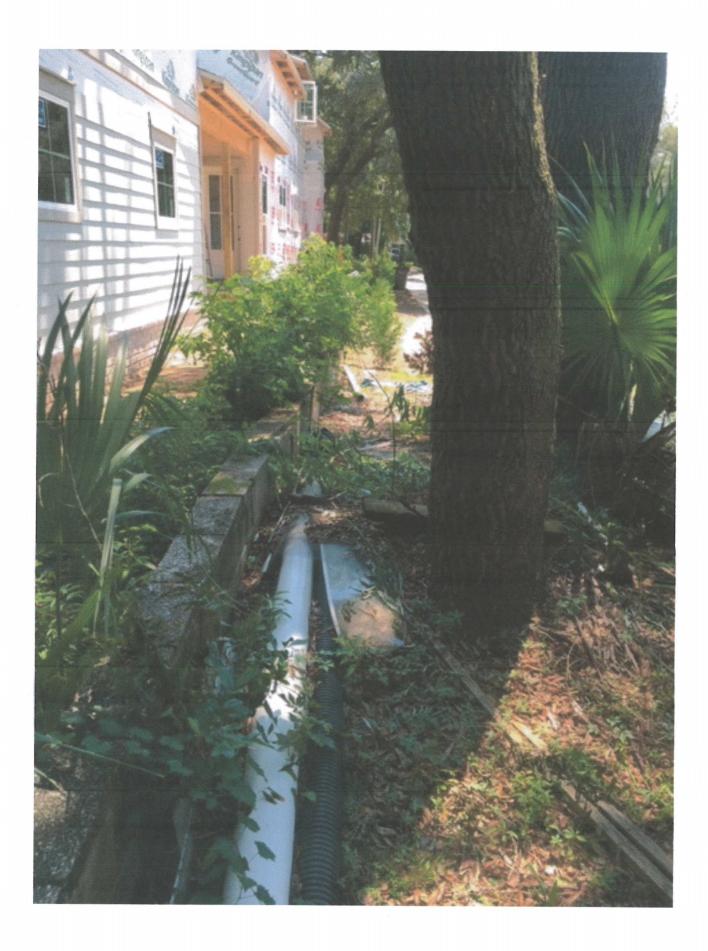

CINDERBUCK RETAINING WALL BUILT THROUGH ALLEYWAY AS EVIDENCED ON SURVEY

UTFK: 9333120511

JHL .

ω ()

Sto STAWLEY AVE producted, FL 32503

PHEN DATES

1000

32501