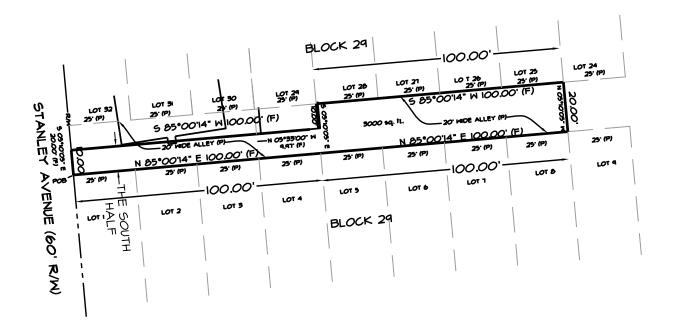

1. Accurate site plan drawn to scale

| RECORDED DB BOOK 77 , PAGE 520 . "THE ENCROACHMENTS ARE AS SHOWN"  FIELD DATE: 10/30/19  NORTHWEST FLORIDA LAND SURVEYING, INC.  NORTHWEST FLORIDA LAND SURVEYING, INC.  REVISIONS:  PROFESSIONAL  LAND SURVEYOR  STATE OF FLORIDA WITHOUT THE SIGNATURE AND THE ORIGINAL RAISED SEAL OF A FLORIDA LOENSED PROFESSIONAL LAND SURVEYOR  FAFO R THOMPSON PROFESSIONAL LAND SURVEYOR |
|-----------------------------------------------------------------------------------------------------------------------------------------------------------------------------------------------------------------------------------------------------------------------------------------------------------------------------------------------------------------------------------|

# 2. A legal description of the property proposed to be vacated

JOB NO.: 10-23333-19

NOT A FIELD SURVEY

MARCH 02, 2020

DESCRIPTION OF A PORTION OF A 20 FOOT ALLEY LAYING IN BLOCK 29:

BEGIN AT THE NORTHWEST CORNER OF LOT I BLOCK 29, EAST PENSACOLA, A SUBDIVISION OF A PORTION OF SECTION 5, TOWNSHIP 2 SOUTH, RANGE 29 WEST, CITY OF PENSACOLA, ESCAMBIA COUNTY, FLORIDA, ACCORDING TO THE PLAT RECORDED IN DEED BOOK 77, PAGE 520, OF THE PUBLIC RECORDS OF ESCAMBIA COUNTY, FLORIDA; THENCE GO NORTH 85 DEGREES OO MINUTES I4 SECONDS EAST ALONG THE NORTH LINE OF LOTS I THRU 8 OF SAID BLOCK 29 A DISTANCE 200.00 FEET TO THE NORTHEAST CORNER OF SAID LOT 8 BLOCK 29; THENCE GO NORTH 05 DEGREES IO MINUTES 05 SECONDS WEST ALONG AN EXTENTION OF SAID LOT 8 A DISTANCE OF 20.00 FEET TO THE SOUTHEAST CORNER OF LOT 25 OF SAID BLOCK 29; THENCE GO SOUTH 85 DEGREES OO MINUTES I4 SECONDS WEST ALONG THE SOUTH LINE OF LOT 25 THRU 28 OF SAID BLOCK 29 A DISTANCE OF 100.00 FEET TO THE SOUTHWEST CORNER OF LOT 28 BLOCK 29; THENCE GO SOUTH 05 DEGREES IO MINUTES 05 SECONDS EAST A DISTANCE OF 10.00 FEET TO THE CENTERLINE OF SAID ALLEYWAY; THENCE GO SOUTH 85 DEGREES OO MINUTES I4 SECONDS WEST ALONG THE CENTERLINE OF SAID ALLEYWAY; THENCE GO SOUTH 85 DEGREES OO MINUTES I4 SECONDS WEST ALONG THE CENTERLINE OF SAID ALLEYWAY; THENCE GO SOUTH 85 DEGREES IO MINUTES I4 SECONDS WEST ALONG THE CENTERLINE OF SAID ALLEYWAY A DISTANCE OF 100.00 FEET TO THE EASTERLY RIGHT OF WAY OF STANLEY AVENUE; THENCE GO SOUTH 05 DEGREES 10 MINUTES OS SECONDS EAST ALONG SAID EASTERLY RIGHT OF WAY OF STANLEY AVENUE A DISTANCE OF 10.00 FEET TO THE PONT OF BEGINNING; SAID PARCEL CONTAINS 3,000 SQUARE FEET.

SCALE:1"=20'

NORTHWEST FLORIDA LAND SURVEYING, INC.
A PROFESSIONAL SERVICE ORGANIZATION

3. Proof of ownership of the adjacent property, including a copy of the deed and a title opinion, title insurance policy, or other form of proof acceptable to the city attorney