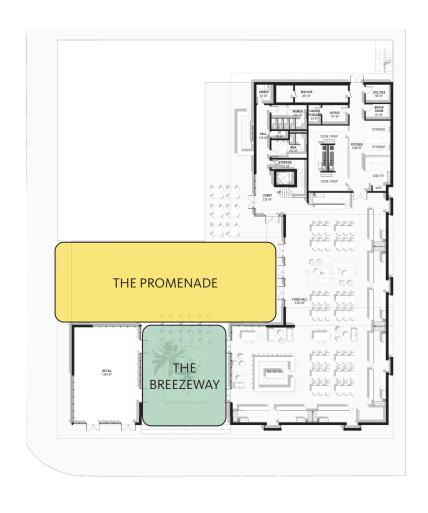

er the food hall space. These roofs will be clad below the beam outside of the exterior wall, and within the beam pockets inside of the exterior wall. Large expanses of storefront glazing is provided to allow a clear connection

CONCEPTUAL ARB SUBMITTAL APRIL 26, 2020

#### ARCHITECTURAL TEST FIT



GROUND LEVEL Garden St

#### CONCEPTUAL ARB SUBMITTAL APRIL 26, 2020



SECOND LEVEL

#### THE BRYANT PARK EFFECT

EVERYTHING + ANYTHING AT THE SAME TIME

#### CONCEPTUAL ARB SUBMITTAL APRIL 26, 2020





































THE GREAT LAWN THE TERRACE

#### **EXTERIOR ZONES**

A BALANCE + CHOICE OF EXPERIENCES



#### CONCEPTUAL ARB SUBMITTAL APRIL 26, 2020



NORTH WEST AXON

**GROUND LEVEL** 

#### **EXTERIOR ZONES**

ENTRY + ENGAGEMENT

# CONCEPTUAL ARB SUBMITTAL APRIL 26, 2020

























THE BREEZEWAY

THE PROMENADE

#### **EXTERIOR ZONES**

RELAX + PLAY

#### CONCEPTUAL ARB SUBMITTAL APRIL 26, 2020

























THE YARD THE PORCH

SHEET NOTES CONCEPTUAL ARB SUBMITTAL APRIL 26, 2020 Pensacola Food Halls, LLC. 110 W Garden St Pensacola, FL 32502 A3-101 The Other Company, LLC 5216 SW 91st Drive Gainesville, FL 32608 GENERAL NOTES 1'-3" 11'-0" 50 4 (A3-101) △ Date Description FOOD HALL 5919 SF A3-101 5 1 EXTERIOR WALL: STOREFRONT SYSTEM TO MATCH SOFFIT LINE NOT FOR A.1 A Ċ CONSTRUCTION Project Name

Belmont Hall PLOOR PLANS - LEVEL 01 CONSTRUCTION PLAN - LEVEL 01 KEY PLAN 1/8" = 1'-0"  $\bigcirc$ A1-101

SHEET NOTES CONCEPTUAL ARB SUBMITTAL APRIL 26, 2020 Pensacola Food Halls, LLC. 110 W Garden St Pensacola, FL 32502 2'-0" 5'-0" 10'-6" 1'-6