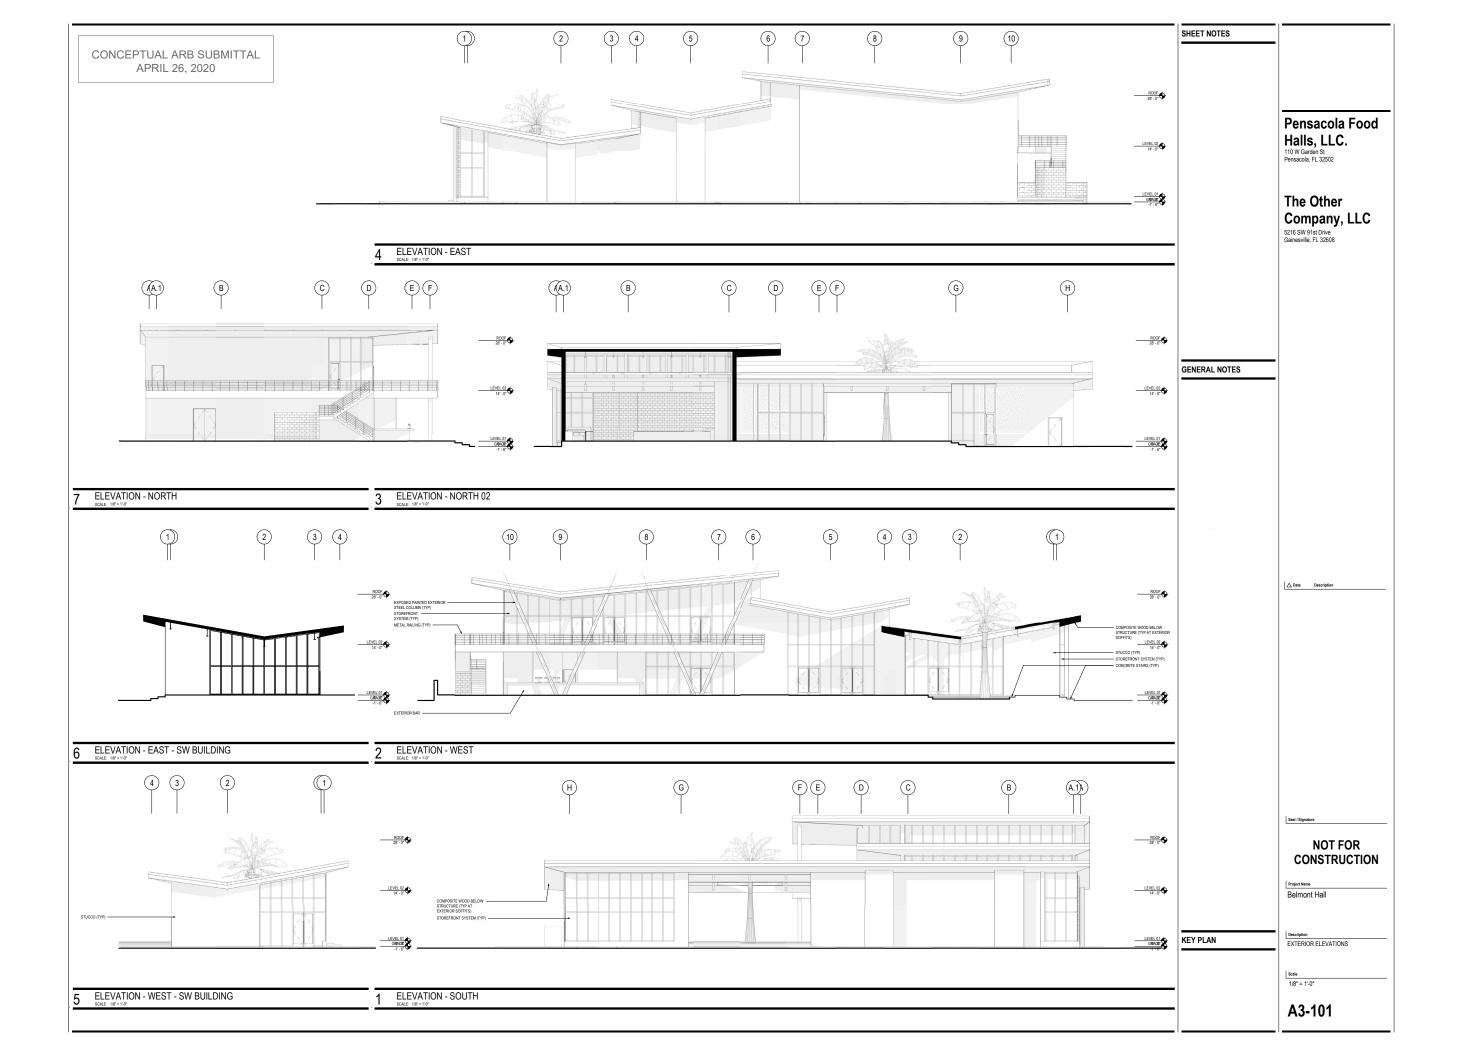

Delicing Description

The building is designed to appear as a set of canopies/roofs that are floating over the food hall space. These roofs will be clad below the beam outside of the exterior wall, and within the beam pockets inside of the exterior wall. Large expanses of storefront glazing is provided to allow a clear connection

CONCEPTUAL ARB SUBMITTAL APRIL 26, 2020