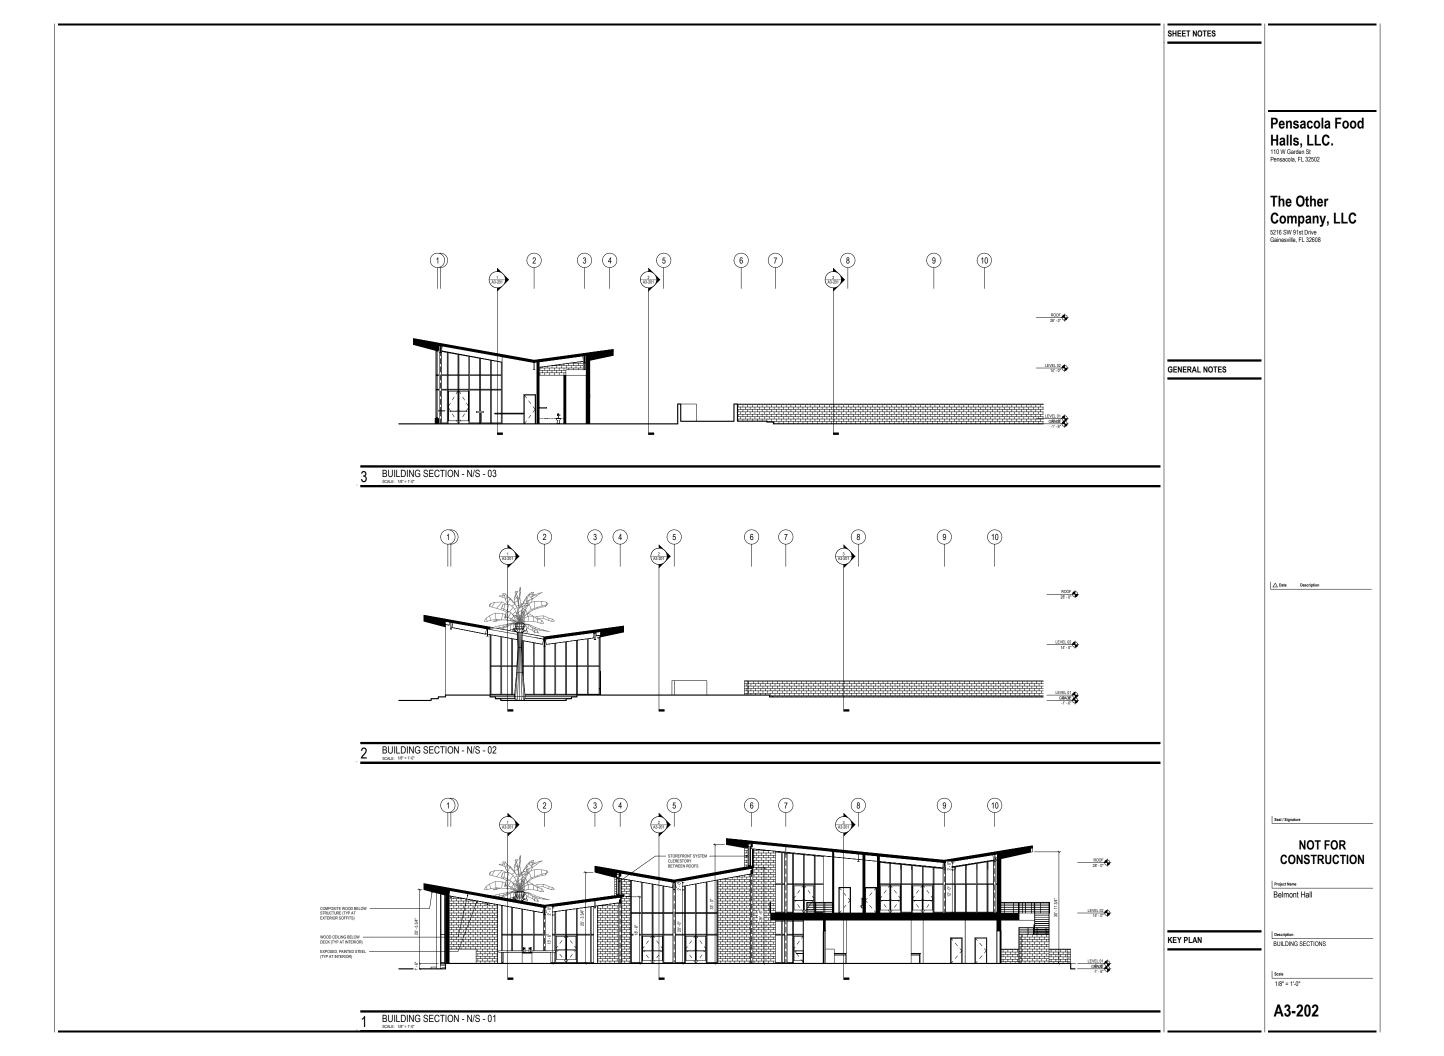

Delicing Description

The building is designed to appear as a set of canopies/roofs that are floating over the food hall space. These roofs will be clad below the beam outside of the exterior wall, and within the beam pockets inside of the exterior wall. Large expanses of storefront glazing is provided to allow a clear connection