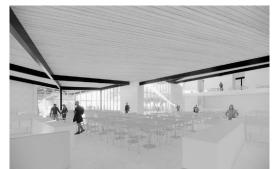

Delicing Description

The building is designed to appear as a set of canopies/roofs that are floating over the food hall space. These roofs will be clad below the beam outside of the exterior wall, and within the beam pockets inside of the exterior wall. Large expanses of storefront glazing is provided to allow a clear connection

#### **EXTERIOR ZONES**

A BALANCE + CHOICE OF EXPERIENCES

#### **EXTERIOR ZONES**

ENTRY + ENGAGEMENT