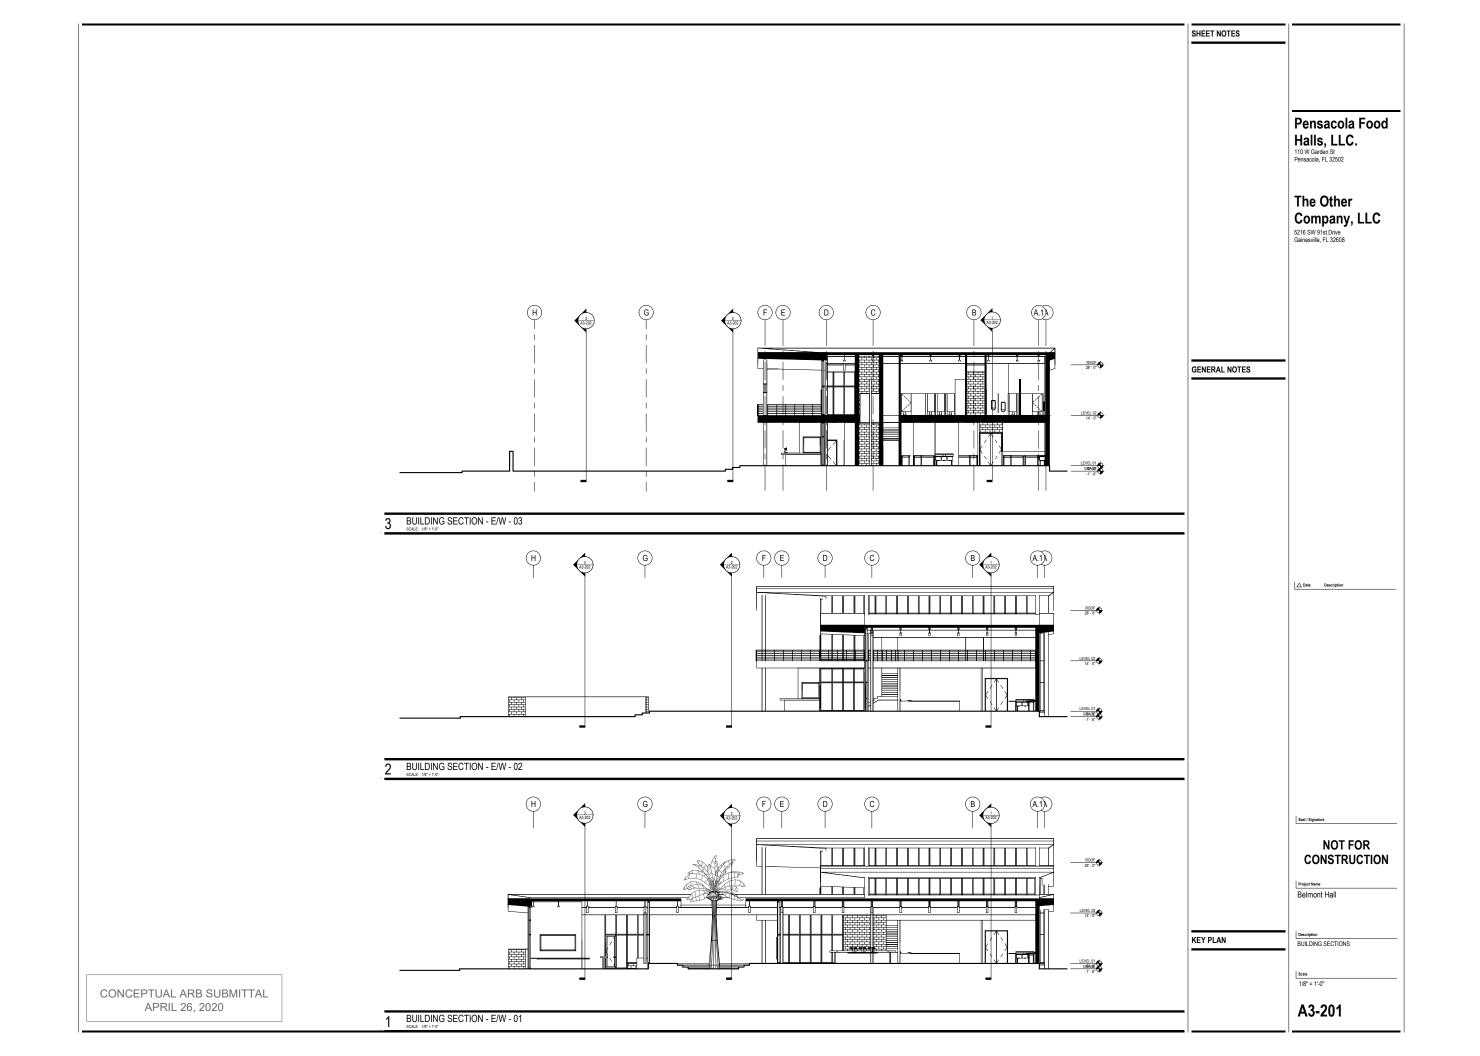

iption FOOD HALL 5919 SF A3-101 5 1 EXTERIOR WALL: STOREFRONT SYSTEM TO MATCH SOFFIT LINE NOT FOR A.1 A Ċ CONSTRUCTION Project Name

Belmont Hall PLOOR PLANS - LEVEL 01 CONSTRUCTION PLAN - LEVEL 01 KEY PLAN 1/8" = 1'-0"  $\bigcirc$ A1-101

SHEET NOTES CONCEPTUAL ARB SUBMITTAL APRIL 26, 2020 Pensacola Food Halls, LLC. 110 W Garden St Pensacola, FL 32502 2'-0" 5'-0" 10'-6" 1'-6" 11'-11/2" The Other Company, LLC 5216 SW 91st Drive Gainesville, FL 32608 PRIVATE EVENTS 1708 SF GENERAL NOTES LOUNGE 698 SF 6 4 (A3-101) -(5) 6 (A3-101) 2 △ Date Description TPO ROOF OVER INSULATION AND STEEL STRUCTURE 4 3 STOREFRONT SYSTEM AT CLERESTORY A3-101 5 2 **L**\_ NOT FOR Ċ B FE CONSTRUCTION Project Name

Belmont Hall A3-101 CONSTRUCTION PLAN - LEVEL 02 PLOOR PLAN - LEVEL 02 KEY PLAN 1/8" = 1'-0" A1-102













The Other Company, LLC 5216 SW 91st Drive Gainesville, FL 32608



























### NOT FOR CONSTRUCTION

Project Name

Belmont Hall

Description IMAGES

A9-000