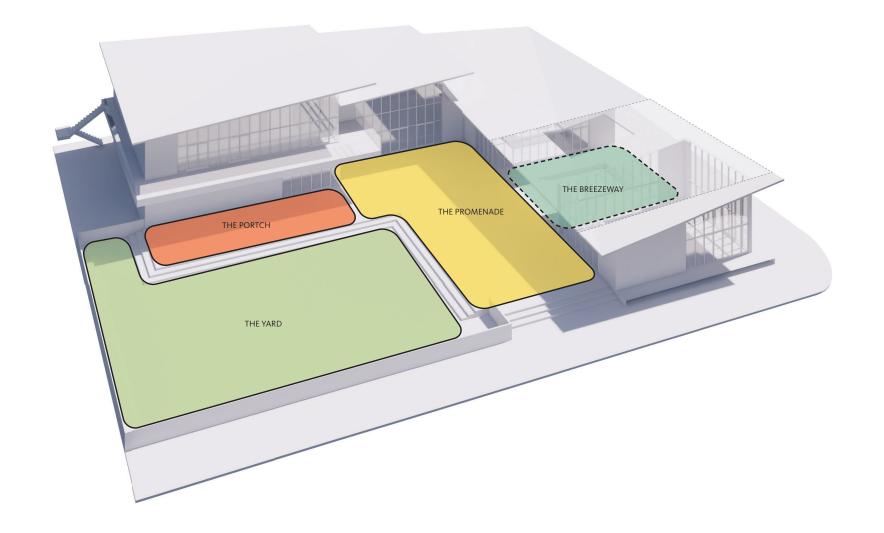

#### **EXTERIOR ZONES**

A BALANCE + CHOICE OF EXPERIENCES

#### **EXTERIOR ZONES**

ENTRY + ENGAGEMENT

#### **EXTERIOR ZONES**

RELAX + PLAY

#### CONCEPTUAL ARB SUBMITTAL APRIL 26, 2020

THE YARD THE PORCH

SHEET NOTES CONCEPTUAL ARB SUBMITTAL APRIL 26, 2020 Pensacola Food Halls, LLC. 110 W Garden St Pensacola, FL 32502 A3-101 The Other Company, LLC 5216 SW 91st Drive Gainesville, FL 32608 GENERAL NOTES 1'-3" 11'-0" 50 4 (A3-101) △ Date Description FOOD HALL 5919 SF A3-101 5 1 EXTERIOR WALL: STOREFRONT SYSTEM TO MATCH SOFFIT LINE NOT FOR A.1 A Ċ CONSTRUCTION Project Name