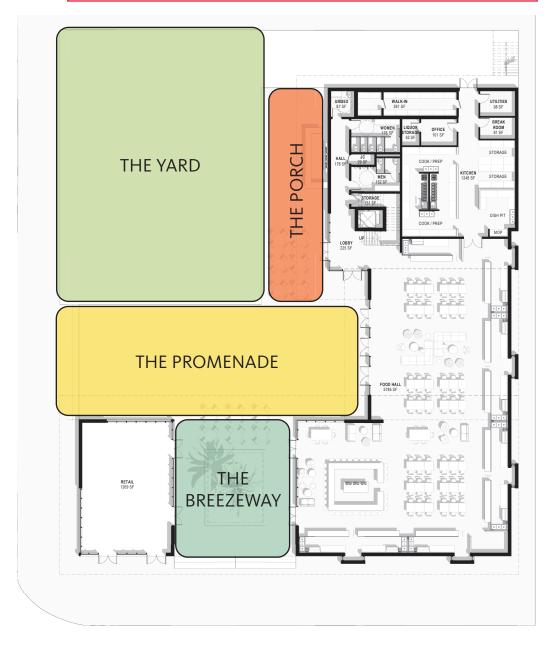

#### **EXTERIOR ZONES**

A BALANCE + CHOICE OF EXPERIENCES

#### **EXTERIOR ZONES**

ENTRY + ENGAGEMENT

#### **EXTERIOR ZONES**

RELAX + PLAY

#### CONCEPTUAL ARB SUBMITTAL APRIL 26, 2020

THE YARD THE PORCH

SHEET NOTES CONCEPTUAL ARB SUBMITTAL APRIL 26, 2020 Pensacola Food Halls, LLC. 110 W Garden St Pensacola, FL 32502 A3-101 The Other Company, LLC 5216 SW 91st Drive Gainesville, FL 32608 GENERAL NOTES 1'-3" 11'-0" 50 4 (A3-101) △ Date Description FOOD HALL 5919 SF A3-101 5 1 EXTERIOR WALL: STOREFRONT SYSTEM TO MATCH SOFFIT LINE NOT FOR A.1 A Ċ CONSTRUCTION Project Name