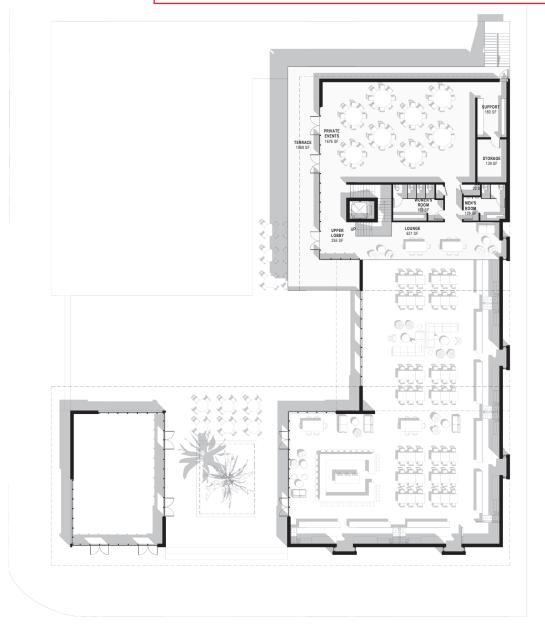

#### CONCEPTUAL ARB SUBMITTAL APRIL 26, 2020

SECOND LEVEL

Belmont Hall PLOOR PLANS - LEVEL 01 CONSTRUCTION PLAN - LEVEL 01 KEY PLAN 1/8" = 1'-0"  $\bigcirc$ A1-101

SHEET NOTES CONCEPTUAL ARB SUBMITTAL APRIL 26, 2020 Pensacola Food Halls, LLC. 110 W Garden St Pensacola, FL 32502 2'-0" 5'-0" 10'-6" 1'-6" 11'-11/2" The Other Company, LLC 5216 SW 91st Drive Gainesville, FL 32608 PRIVATE EVENTS 1708 SF GENERAL NOTES LOUNGE 698 SF 6 4 (A3-101) -(5) 6 (A3-101) 2 △ Date Description TPO ROOF OVER INSULATION AND STEEL STRUCTURE 4 3 STOREFRONT SYSTEM AT CLERESTORY A3-101 5 2 **L**\_ NOT FOR Ċ B FE CONSTRUCTION Project Name

Belmont Hall A3-101 CONSTRUCTION PLAN - LEVEL 02 PLOOR PLAN - LEVEL 02 KEY PLAN 1/8" = 1'-0" A1-102

The Other Company, LLC 5216 SW 91st Drive Gainesville, FL 32608