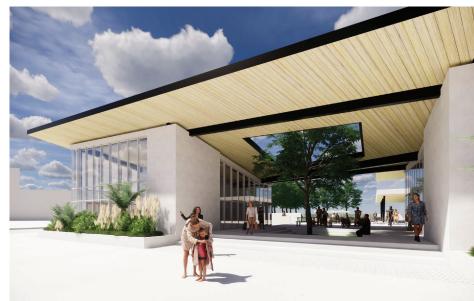

Delicing Description

The building is designed to appear as a set of canopies/roofs that are floating over the food hall space. These roofs will be clad below the beam outside of the exterior wall, and within the beam pockets inside of the exterior wall. Large expanses of storefront glazing is provided to allow a clear connection