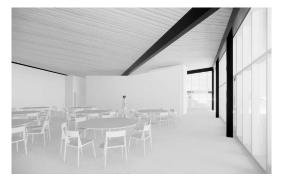

Delicing Description

The building is designed to appear as a set of canopies/roofs that are floating over the food hall space. These roofs will be clad below the beam outside of the exterior wall, and within the beam pockets inside of the exterior wall. Large expanses of storefront glazing is provided to allow a clear connection