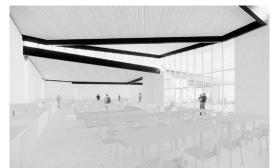

Delicing Description

The building is designed to appear as a set of canopies/roofs that are floating over the food hall space. These roofs will be clad below the beam outside of the exterior wall, and within the beam pockets inside of the exterior wall. Large expanses of storefront glazing is provided to allow a clear connection

#### THE BRYANT PARK EFFECT

EVERYTHING + ANYTHING AT THE SAME TIME