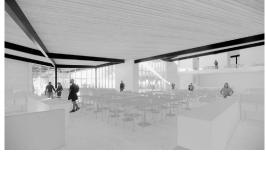

Delicing Description

The building is designed to appear as a set of canopies/roofs that are floating over the food hall space. These roofs will be clad below the beam outside of the exterior wall, and within the beam pockets inside of the exterior wall. Large expanses of storefront glazing is provided to allow a clear connection

#### **EXTERIOR ZONES**

RELAX + PLAY