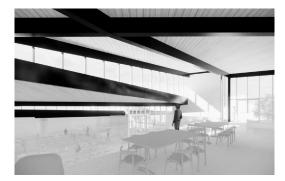

Delicing Description

The building is designed to appear as a set of canopies/roofs that are floating over the food hall space. These roofs will be clad below the beam outside of the exterior wall, and within the beam pockets inside of the exterior wall. Large expanses of storefront glazing is provided to allow a clear connection