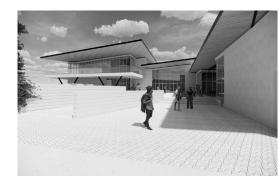

Delicing Description

The building is designed to appear as a set of canopies/roofs that are floating over the food hall space. These roofs will be clad below the beam outside of the exterior wall, and within the beam pockets inside of the exterior wall. Large expanses of storefront glazing is provided to allow a clear connection

#### **EXTERIOR ZONES**

A BALANCE + CHOICE OF EXPERIENCES

#### **EXTERIOR ZONES**

ENTRY + ENGAGEMENT