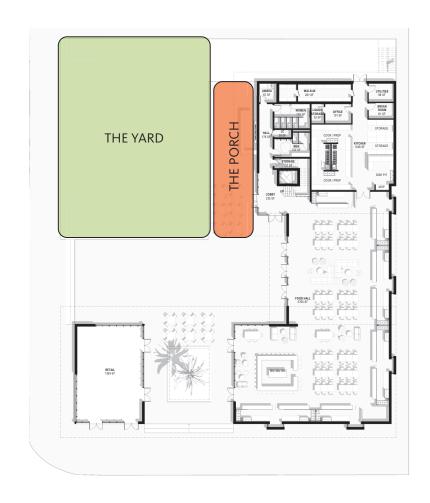

#### CONCEPTUAL ARB SUBMITTAL APRIL 26, 2020

THE YARD THE PORCH

SHEET NOTES CONCEPTUAL ARB SUBMITTAL APRIL 26, 2020 Pensacola Food Halls, LLC. 110 W Garden St Pensacola, FL 32502 A3-101 The Other Company, LLC 5216 SW 91st Drive Gainesville, FL 32608 GENERAL NOTES 1'-3" 11'-0" 50 4 (A3-101) △ Date Description FOOD HALL 5919 SF A3-101 5 1 EXTERIOR WALL: STOREFRONT SYSTEM TO MATCH SOFFIT LINE NOT FOR A.1 A Ċ CONSTRUCTION Project Name