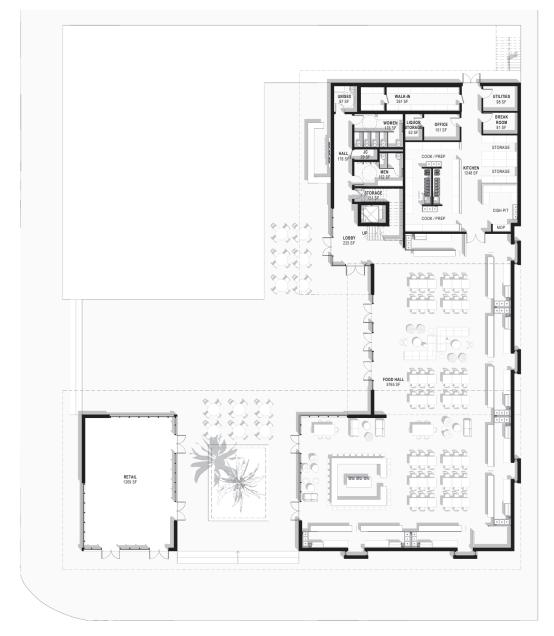

#### ARCHITECTURAL TEST FIT

GROUND LEVEL Garden St

#### CONCEPTUAL ARB SUBMITTAL APRIL 26, 2020

THE YARD THE PORCH

SHEET NOTES CONCEPTUAL ARB SUBMITTAL APRIL 26, 2020 Pensacola Food Halls, LLC. 110 W Garden St Pensacola, FL 32502 A3-101 The Other Company, LLC 5216 SW 91st Drive Gainesville, FL 32608 GENERAL NOTES 1'-3" 11'-0" 50 4 (A3-101) △ Date Description FOOD HALL 5919 SF A3-101 5 1 EXTERIOR WALL: STOREFRONT SYSTEM TO MATCH SOFFIT LINE NOT FOR A.1 A Ċ CONSTRUCTION Project Name

Belmont Hall PLOOR PLANS - LEVEL 01 CONSTRUCTION PLAN - LEVEL 01 KEY PLAN 1/8" = 1'-0"  $\bigcirc$ A1-101

SHEET NOTES CONCEPTUAL ARB SUBMITTAL APRIL 26, 2020 Pensacola Food Halls, LLC. 110 W Garden St Pensacola, FL 32502 2'-0" 5'-0" 10'-6" 1'-6" 11'-11/2" The Other Company, LLC 5216 SW 91st Drive Gainesville, FL 32608 PRIVATE EVENTS 1708 SF GENERAL NOTES LOUNGE 698 SF 6 4 (A3-101) -(5) 6 (A3-101) 2 △ Date Description TPO ROOF OVER INSULATION AND STEEL STRUCTURE 4 3 STOREFRONT SYSTEM AT CLERESTORY A3-101 5 2 **L**\_ NOT FOR Ċ B FE CONSTRUCTION Project Name