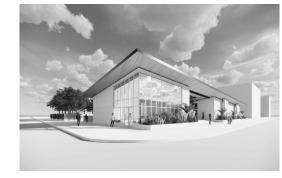

Delicing Description

The building is designed to appear as a set of canopies/roofs that are floating over the food hall space. These roofs will be clad below the beam outside of the exterior wall, and within the beam pockets inside of the exterior wall. Large expanses of storefront glazing is provided to allow a clear connection

CONCEPTUAL ARB SUBMITTAL APRIL 26, 2020

#### CONCEPTUAL ARB SUBMITTAL APRIL 26, 2020

NORTH WEST AXON

**GROUND LEVEL** 