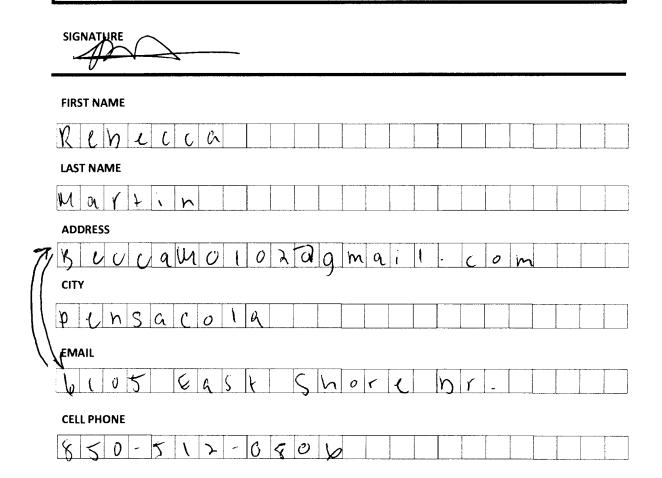

#### I ADD MY NAME TO THIS PETITION TO KEEP ALL OUR PENSACOLA CONFEDERATE VETERAN MEMORIALS INCLUDING LEE SQUARE

Confederate veterans, to whom most of these memorials are dedicated, were granted the same benefits as other American War Veterans by various Acts of Congress.

Censoring of history in public places just because it doesn't fit a certain agenda has to be stopped, and is a violation of free speech rights.

| SIGNATURE A A A A A A A A A A A A A A A A A A A |
|-------------------------------------------------|
| FIRST NAME                                      |
| eeci1                                           |
| AST NAME                                        |
| DRJVER                                          |
| ADDRESS                                         |
| 5860 PilGRIN TrA, 1/2 40001                     |
| CITY                                            |
| MO11 NU F1 32577                                |
| EMAIL                                           |
|                                                 |
| CELL PHONE                                      |
|                                                 |