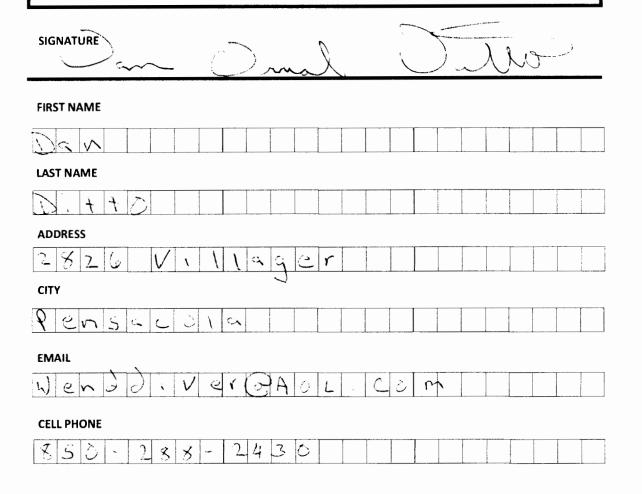

MAYOR GROVER C. ROBINSON, IV AND COUNCIL MEMBERS (JEWEL CANNADA-WYNN, JARED MOORE, P.C. WU, SHERRI F. MYERS; ANDY TERHAAR, JOHN JERRALDS AND ANN HILL)

#### I ADD MY NAME TO THIS PETITION TO KEEP ALL OUR PENSACOLA CONFEDERATE VETERAN MEMORIALS INCLUDING LEE SQUARE

Confederate veterans, to whom most of these memorials are dedicated, were granted the same benefits as other American War Veterans by various Acts of Congress.

Censoring of history in public places just because it doesn't fit a certain agenda has to be stopped, and is a violation of free speech rights.

| SIGNATI  | RE | )<br>G |    | 21 | 21 | <i>[]</i> | 2 | 2 |              | /<br>W | ン¹ | S. | ( | 2 | _ |   |   |   |   |   |   |  |
|----------|----|--------|----|----|----|-----------|---|---|--------------|--------|----|----|---|---|---|---|---|---|---|---|---|--|
| FIRST NA | ME |        |    |    | /  |           |   |   |              |        |    |    | \ | \ | _ | ) |   |   |   |   |   |  |
| DA       | R  | R      | E  | ۷  | L  |           |   |   |              |        |    |    |   |   |   |   |   |   |   |   |   |  |
| LAST NAM | ΛE |        |    |    |    |           |   |   |              |        |    |    |   |   |   |   |   | , |   |   |   |  |
| To       | ω  | N      | S  | L  | E  | Y         |   |   | - <u> </u> - |        |    |    |   |   |   |   |   |   |   |   |   |  |
| ADDRESS  |    |        |    |    |    | ·         |   |   |              |        |    |    |   |   |   |   |   |   |   |   |   |  |
| 43       | 2  | 3      | Ī, | W  | H  | 1         | T | ٤ |              | A      | S  | H  |   | R | D |   |   |   |   |   |   |  |
| CITY     |    | _      |    |    |    |           |   |   |              |        |    |    |   |   |   |   |   |   |   |   |   |  |
| Mo       | L  | 1      | V  | O  |    |           | F | ۷ | 0            | R      | 1  | ۵  | K |   |   |   | 3 | Z | 5 | 7 | 7 |  |
| EMAIL    |    |        |    |    |    |           |   |   |              |        |    |    |   |   |   |   |   |   |   |   |   |  |
|          |    |        |    |    |    |           |   |   |              |        |    |    |   |   |   |   |   |   |   |   |   |  |
| CELL PHC | NE |        |    |    |    |           |   |   |              |        |    |    |   |   |   |   |   |   |   |   |   |  |
|          |    |        |    |    |    |           |   |   |              |        |    |    |   |   |   |   |   |   |   |   |   |  |