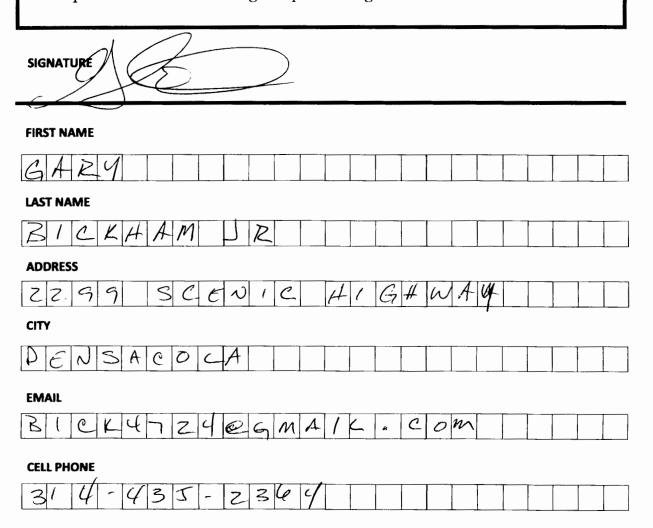

# I ADD MY NAME TO THIS PETITION TO KEEP ALL OUR PENSACOLA CONFEDERATE VETERAN MEMORIALS INCLUDING LEE SQUARE

Confederate veterans, to whom most of these memorials are dedicated, were granted the same benefits as other American War Veterans by various Acts of Congress.

Censoring of history in public places just because it doesn't fit a certain agenda has to be stopped, and is a violation of free speech rights.

| SIGNATURE                               |   |
|-----------------------------------------|---|
| 7 " " " " " " " " " " " " " " " " " " " | - |
| FIRST NAME                              |   |
| 1 M                                     |   |
| LAST NAME                               |   |
| BALLARD                                 |   |
| ADDRESS                                 |   |
| 10133 PILGRIM TRAIL ROHI                | > |
| CITY                                    |   |
| MOLINO FLORIDA 32577                    |   |
| EMAIL                                   |   |
|                                         |   |
| CELL PHONE                              |   |
|                                         |   |