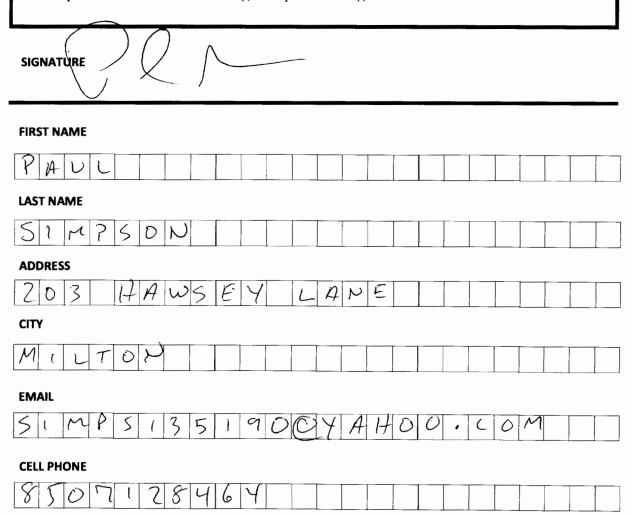

MAYOR GROVER C. ROBINSON, IV AND COUNCIL MEMBERS (JEWEL CANNADA-WYNN, JARED MOORE, P.C. WU, SHERRI F. MYERS; ANDY TERHAAR, JOHN JERRALDS AND ANN HILL)

#### I ADD MY NAME TO THIS PETITION TO KEEP ALL OUR PENSACOLA CONFEDERATE VETERAN MEMORIALS INCLUDING LEE SQUARE

Confederate veterans, to whom most of these memorials are dedicated, were granted the same benefits as other American War Veterans by various Acts of Congress.

Censoring of history in public places just because it doesn't fit a certain agenda has to be stopped, and is a violation of free speech rights.

| SIGNATURE         |     |
|-------------------|-----|
| FIRST NAME        |     |
| Megan             |     |
| LAST NAME         | ,   |
| JONNSON           |     |
| ADDRESS           |     |
| 10141 P; 9 rim Tr | ail |
| CITY              |     |
| Pensacola         |     |
| EMAIL             |     |
|                   |     |
| CELL PHONE        |     |
|                   |     |