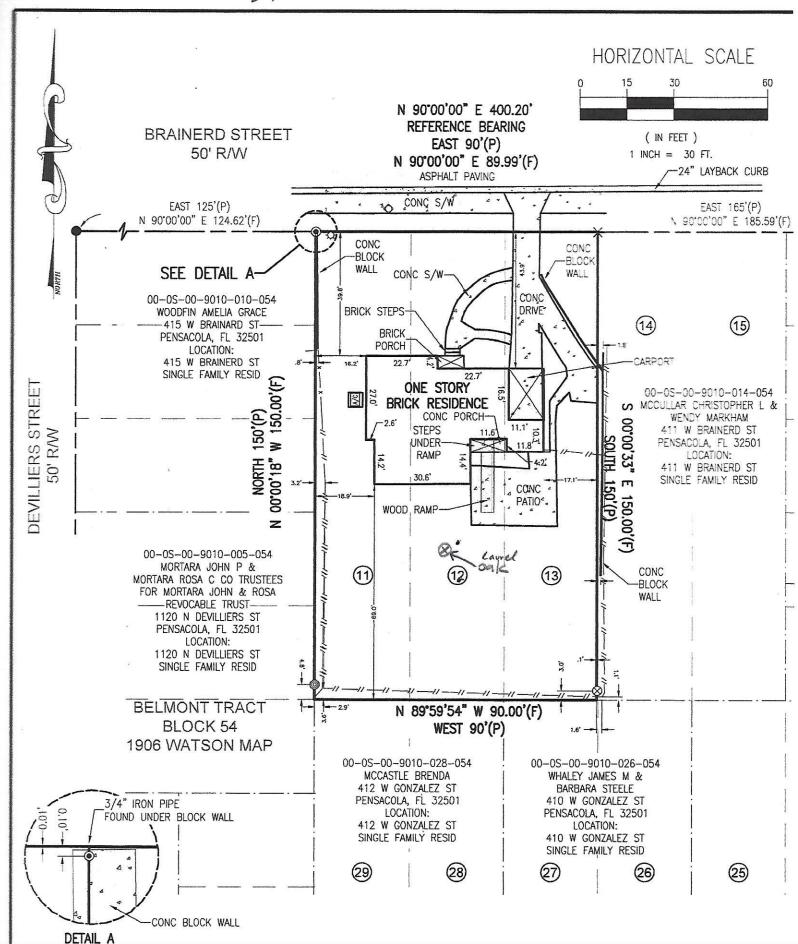

**DESCRIPTION:** (OFFICIAL RECORDS BOOK 6444, PAGE 474)

LOTS 11, 12 AND 13, BLOCK 54, BELMONT TRACT, CITY OF PENSACOLA, ESCAMBIA COUNTY, FLORIDA, ACCORDING TO THE MAP OF SAID CITY COPYRIGHTED BY THOMAS C. WATSON IN 1906.

## **GENERAL NOTES:**

(16)

(17)

(18)

- NORTH AND THE SURVEY DATUM SHOWN HEREON IS REFERENCED TO THE ASSUMED BEARING OF N 90'00'00" E ALONG THE SOUTHERLY RIGHT-OF-WAY (R/W) LINE OF BRAINERD STREET (50' R/W); MAP OF PENSACOLA FLA., PUBLISHED BY THOS. C. WATSON & CO., COPYRIGHTED IN 1906 AS RECORDED IN DEED BOOK \$26, AT PAGE 400 OF THE PUBLIC RECORDS OF ESCAMBIA, COUNTY, FLORIDA; DEEDS OF RECORD AND EXISTING FIELD MONUMENTATION.
- 2. MEASUREMENTS AS SHOWN HEREON WERE MADE TO UNITED STATES SURVEY FEET AND DECIMALS THEREOF.
- VISIBLE UTILITIES WITHIN THE SURVEY LIMITS ARE AS SHOWN HERON. 3.
- THE STRUCTURE DIMENSIONS DO NOT INCLUDE THE EAVE OVERHANG OR FOUNDATION 4. FOOTINGS.
- 5. VISIBLE IMPROVEMENTS ARE AS SHOWN HEREON.
- NO TITLE SEARCH WAS PERFORMED BY NOR PROVIDED TO THIS FIRM FOR THE 6. SUBJECT PROPERTY. THERE MAY BE DEEDS OF RECORD, UNRECORDED DEEDS, EASEMENTS, RIGHTS-OF-WAY, BUILDING SETBACKS, RESTRICTIVE COVENANTS OR OTHER INSTRUMENTS WHICH COULD AFFECT THE BOUNDARIES OR USE OF THE SUBJECT PROPERTY.
- 7. THE SURVEYING BUSINESS CERTIFICATE OF AUTHORIZATION NUMBER FOR MCKIM & CREED, INC. IS LB7917.
- THIS SURVEY DOES NOT REPRESENT NOR GUARANTEE OWNERSHIP. 8.
- 9. THIS SURVEY IS CERTIFIED TO:
  - TIM RICHARDSON AND RITA RICHARDSON
  - PENSACOLA TITLE COMPANY, LLC.
  - ALLIANT NATIONAL TITLE INSURANCE COMPANY