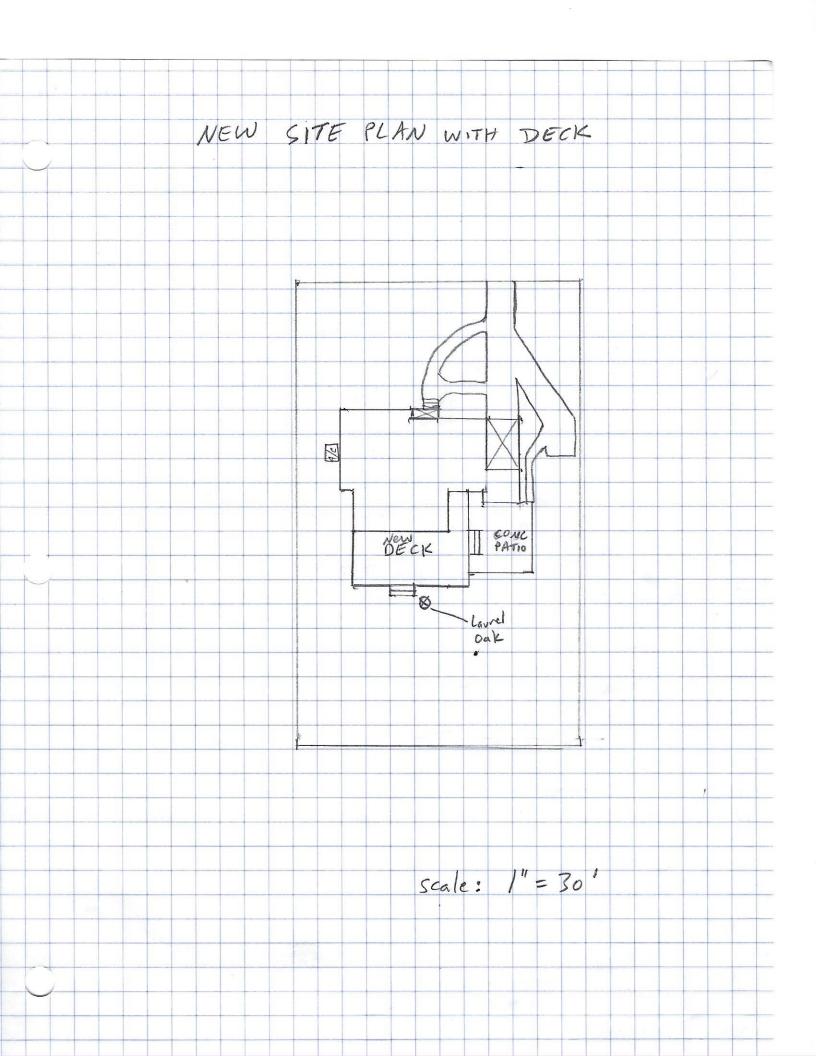

**APPLICATION TO:** 

ARCHITECTURAL REVIEW BOARD

CITY OF PENSACOLA

P.O. BOX 12910

DATE OF APPLICATION: 9-24-2020

PENSACOLA, FL 32521

| 413 W Brainerd St, Pensacola, FL 32501                                                                                                                                                                                                                                                                                                                                                                                                                                                                                               |  |  |  |  |  |  |
|--------------------------------------------------------------------------------------------------------------------------------------------------------------------------------------------------------------------------------------------------------------------------------------------------------------------------------------------------------------------------------------------------------------------------------------------------------------------------------------------------------------------------------------|--|--|--|--|--|--|
| Application is hereby made for project as described herein:                                                                                                                                                                                                                                                                                                                                                                                                                                                                          |  |  |  |  |  |  |
| Remove existing wood wheel chair ramp at the back door and replace it with a composite wood deck svitable for ovtdoor living and entertainment.                                                                                                                                                                                                                                                                                                                                                                                      |  |  |  |  |  |  |
|                                                                                                                                                                                                                                                                                                                                                                                                                                                                                                                                      |  |  |  |  |  |  |
| ATTACH REQUIRED ADDITIONAL INFORMATION APPLICANT IS HEREBY NOTIFIED TO BE PRESENT OR HAVE AN AUTHORIZED AGENT ATTEND THE MEETING.  The City of Pensacola adheres to the Americans with Disabilities Act and will make reasonable modifications for access to City Services, programs, and activities. Please call 435-1600 for further information. Requests must be made at least 48 hours in advance of the event in order to allow the City time to provide the requested services.  NAME & ADDRESS OF PETITIONER: (Please print) |  |  |  |  |  |  |
| Tim Richardson 615,260.3327  NAME TELEPHONE #                                                                                                                                                                                                                                                                                                                                                                                                                                                                                        |  |  |  |  |  |  |
| 413 W Brainerd                                                                                                                                                                                                                                                                                                                                                                                                                                                                                                                       |  |  |  |  |  |  |
| ADDRESS<br>Pensada FL 32501                                                                                                                                                                                                                                                                                                                                                                                                                                                                                                          |  |  |  |  |  |  |
| STATE  ZIP CODE  9/24/2020  SIGNATURE  DATE                                                                                                                                                                                                                                                                                                                                                                                                                                                                                          |  |  |  |  |  |  |
|                                                                                                                                                                                                                                                                                                                                                                                                                                                                                                                                      |  |  |  |  |  |  |