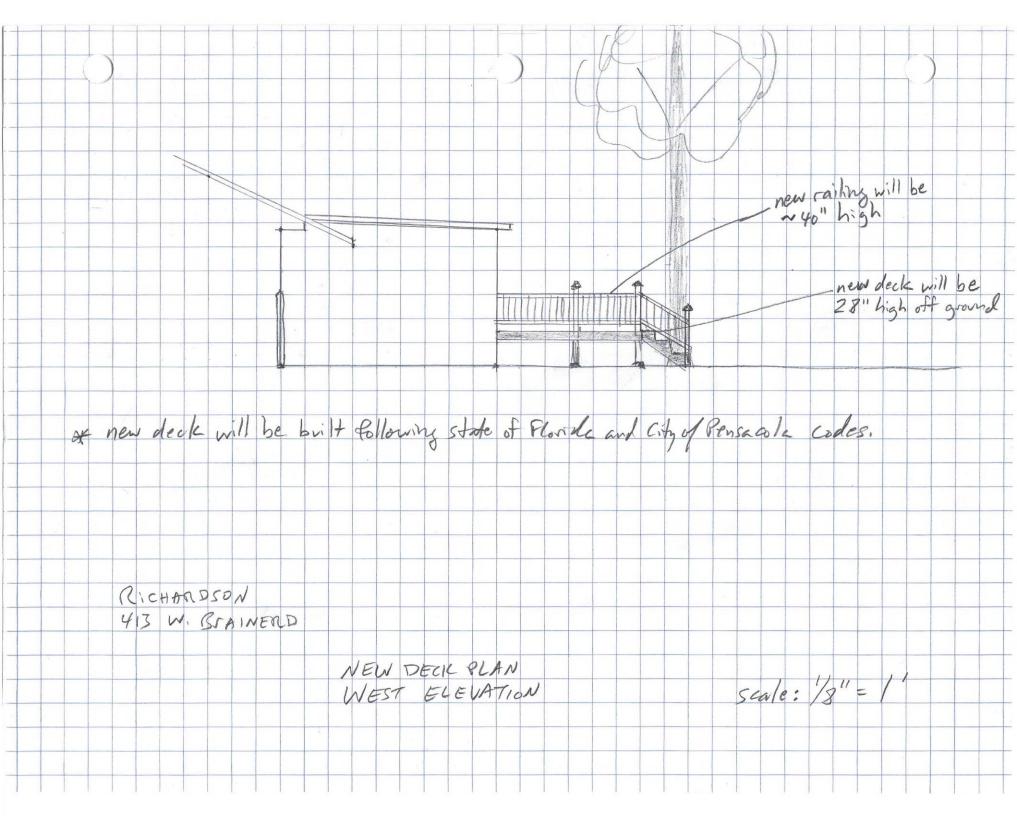

ARB Application Submitted 9-24-2020 Richardson Back Deck Project 413 W Brainerd

North elevation – front of house

South elevation

East elevation

West elevation

Looking east from future deck

Looking southeast from future deck