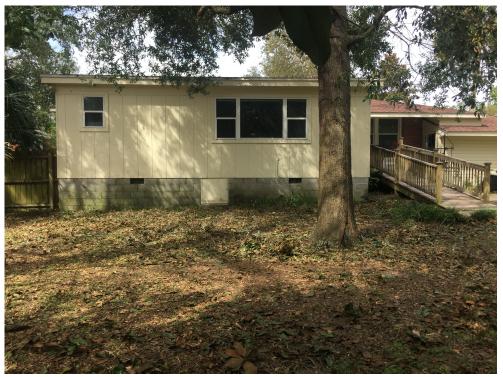

ARB Application Submitted 9-24-2020 Richardson Back Deck Project 413 W Brainerd

North elevation – front of house

South elevation

East elevation

West elevation

Looking east from future deck

Looking southeast from future deck