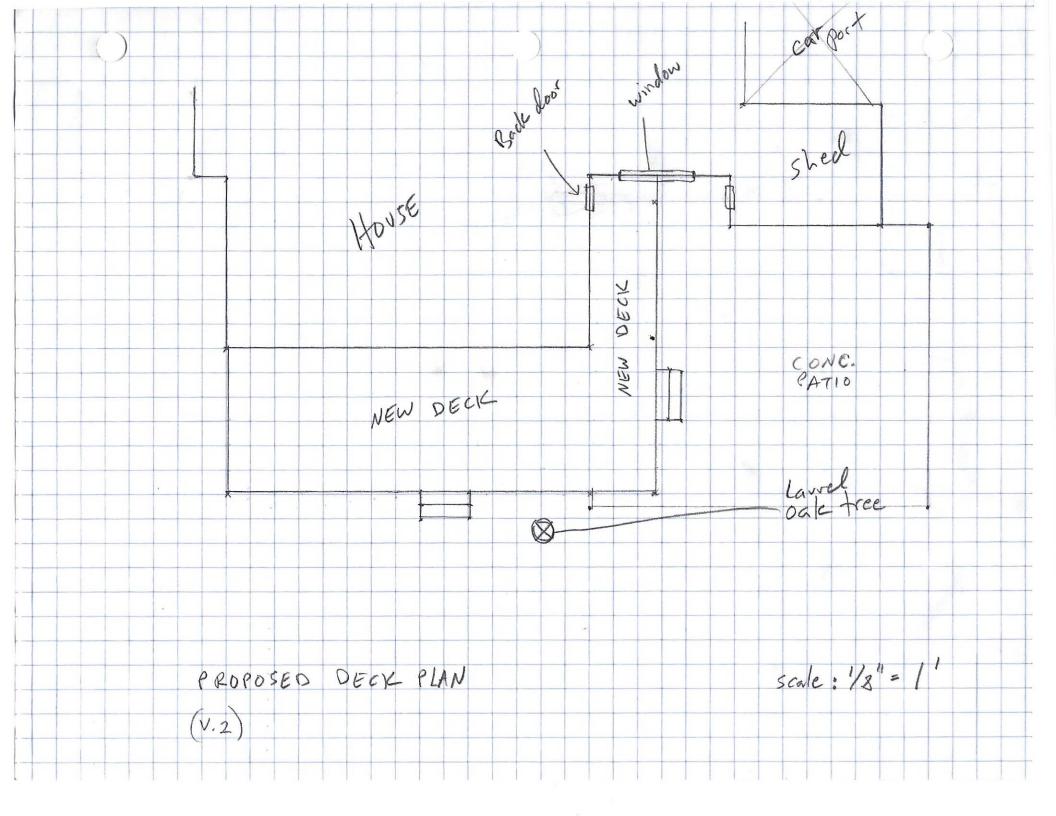

**APPLICATION TO:** 

ARCHITECTURAL REVIEW BOARD

CITY OF PENSACOLA

P.O. BOX 12910

DATE OF APPLICATION: 9-24-2020

PENSACOLA, FL 32521

| 413 W Brainerd St, Pensacola, FL 32501                                                                                                                                                                                                                                                                                                                                                                                                                                                                                               |  |  |  |  |  |  |
|--------------------------------------------------------------------------------------------------------------------------------------------------------------------------------------------------------------------------------------------------------------------------------------------------------------------------------------------------------------------------------------------------------------------------------------------------------------------------------------------------------------------------------------|--|--|--|--|--|--|
| Application is hereby made for project as described herein:                                                                                                                                                                                                                                                                                                                                                                                                                                                                          |  |  |  |  |  |  |
| Remove existing wood wheel chair ramp at the back door and replace it with a composite wood deck svitable for ovtdoor living and entertainment.                                                                                                                                                                                                                                                                                                                                                                                      |  |  |  |  |  |  |
|                                                                                                                                                                                                                                                                                                                                                                                                                                                                                                                                      |  |  |  |  |  |  |
| ATTACH REQUIRED ADDITIONAL INFORMATION APPLICANT IS HEREBY NOTIFIED TO BE PRESENT OR HAVE AN AUTHORIZED AGENT ATTEND THE MEETING.  The City of Pensacola adheres to the Americans with Disabilities Act and will make reasonable modifications for access to City Services, programs, and activities. Please call 435-1600 for further information. Requests must be made at least 48 hours in advance of the event in order to allow the City time to provide the requested services.  NAME & ADDRESS OF PETITIONER: (Please print) |  |  |  |  |  |  |
| Tim Richardson 615,260.3327  NAME TELEPHONE #                                                                                                                                                                                                                                                                                                                                                                                                                                                                                        |  |  |  |  |  |  |
| 413 W Brainerd                                                                                                                                                                                                                                                                                                                                                                                                                                                                                                                       |  |  |  |  |  |  |
| ADDRESS<br>Pensada FL 32501                                                                                                                                                                                                                                                                                                                                                                                                                                                                                                          |  |  |  |  |  |  |
| STATE  ZIP CODE  9/24/2020  SIGNATURE  DATE                                                                                                                                                                                                                                                                                                                                                                                                                                                                                          |  |  |  |  |  |  |
|                                                                                                                                                                                                                                                                                                                                                                                                                                                                                                                                      |  |  |  |  |  |  |