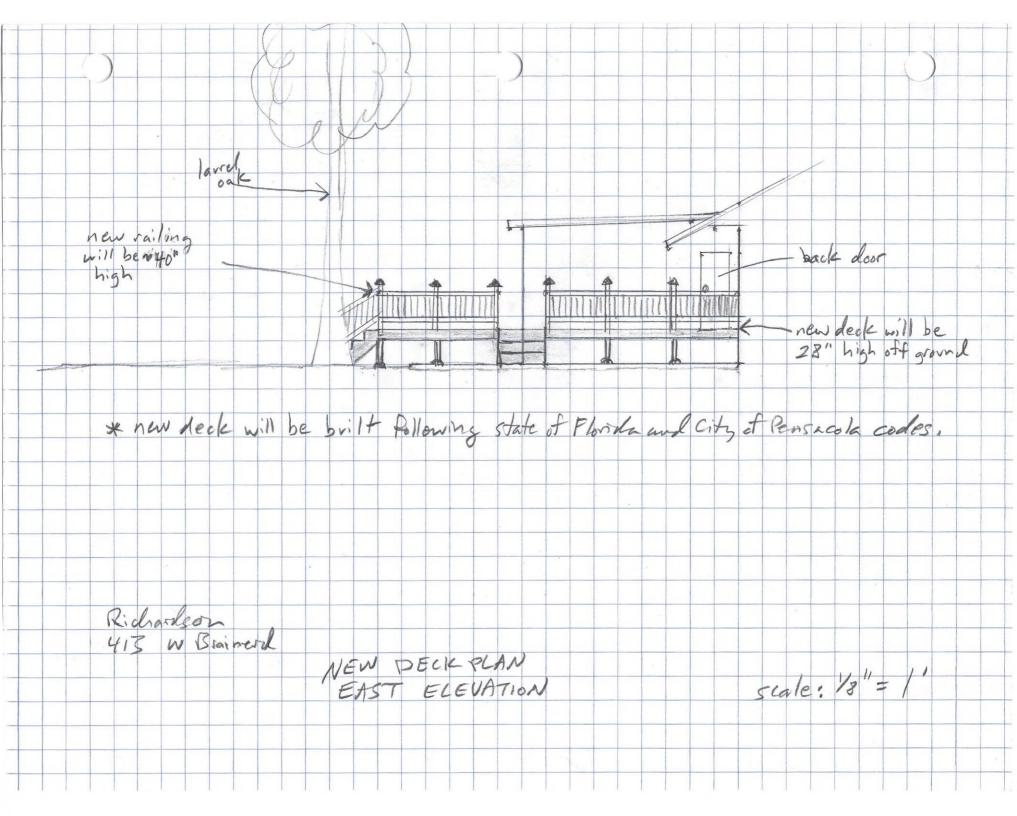

ARB Application Submitted 9-24-2020 Richardson Back Deck Project 413 W Brainerd

North elevation – front of house

South elevation

East elevation

West elevation

Looking east from future deck

Looking southeast from future deck