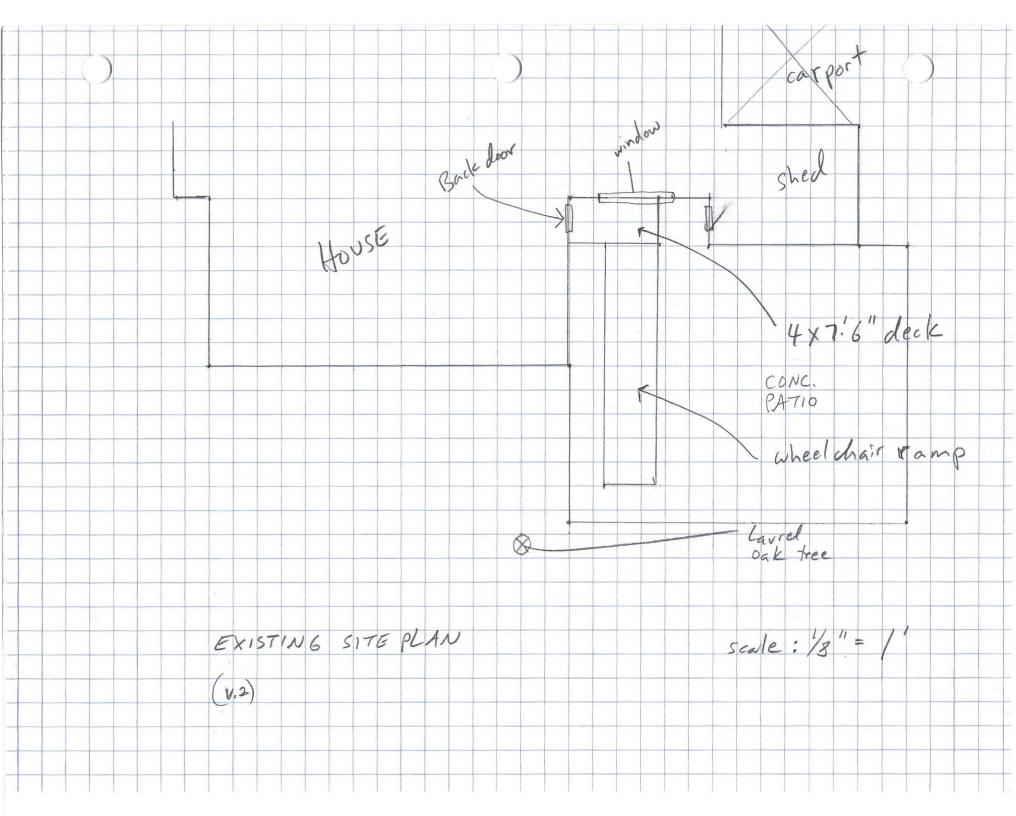

**APPLICATION TO:** 

ARCHITECTURAL REVIEW BOARD

CITY OF PENSACOLA

P.O. BOX 12910

DATE OF APPLICATION: 9-24-2020

PENSACOLA, FL 32521

| 413 W Brainerd St, Pensacola, FL 32501                                                                                                                                                                                                                                                                                                                                                                                                                                                                                               |  |  |  |  |  |  |
|--------------------------------------------------------------------------------------------------------------------------------------------------------------------------------------------------------------------------------------------------------------------------------------------------------------------------------------------------------------------------------------------------------------------------------------------------------------------------------------------------------------------------------------|--|--|--|--|--|--|
| Application is hereby made for project as described herein:                                                                                                                                                                                                                                                                                                                                                                                                                                                                          |  |  |  |  |  |  |
| Remove existing wood wheel chair ramp at the back door and replace it with a composite wood deck svitable for ovtdoor living and entertainment.                                                                                                                                                                                                                                                                                                                                                                                      |  |  |  |  |  |  |
|                                                                                                                                                                                                                                                                                                                                                                                                                                                                                                                                      |  |  |  |  |  |  |
| ATTACH REQUIRED ADDITIONAL INFORMATION APPLICANT IS HEREBY NOTIFIED TO BE PRESENT OR HAVE AN AUTHORIZED AGENT ATTEND THE MEETING.  The City of Pensacola adheres to the Americans with Disabilities Act and will make reasonable modifications for access to City Services, programs, and activities. Please call 435-1600 for further information. Requests must be made at least 48 hours in advance of the event in order to allow the City time to provide the requested services.  NAME & ADDRESS OF PETITIONER: (Please print) |  |  |  |  |  |  |
| Tim Richardson 615,260.3327  NAME TELEPHONE #                                                                                                                                                                                                                                                                                                                                                                                                                                                                                        |  |  |  |  |  |  |
| 413 W Brainerd                                                                                                                                                                                                                                                                                                                                                                                                                                                                                                                       |  |  |  |  |  |  |
| ADDRESS<br>Pensada FL 32501                                                                                                                                                                                                                                                                                                                                                                                                                                                                                                          |  |  |  |  |  |  |
| STATE  ZIP CODE  9/24/2020  SIGNATURE  DATE                                                                                                                                                                                                                                                                                                                                                                                                                                                                                          |  |  |  |  |  |  |
|                                                                                                                                                                                                                                                                                                                                                                                                                                                                                                                                      |  |  |  |  |  |  |

ARB Application Submitted 9-24-2020 Richardson Back Deck Project 413 W Brainerd

North elevation – front of house

South elevation

East elevation

West elevation

Looking east from future deck

Looking southeast from future deck