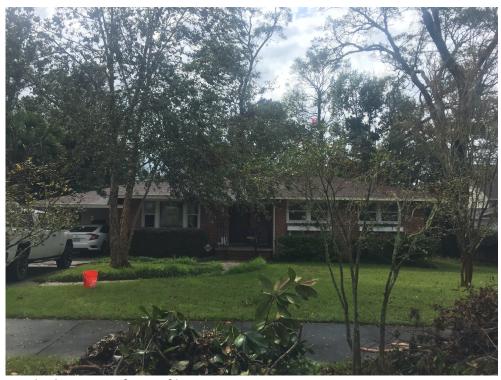

ARB Application Submitted 9-24-2020 Richardson Back Deck Project 413 W Brainerd

North elevation – front of house

South elevation

East elevation

West elevation

Looking east from future deck

Looking southeast from future deck