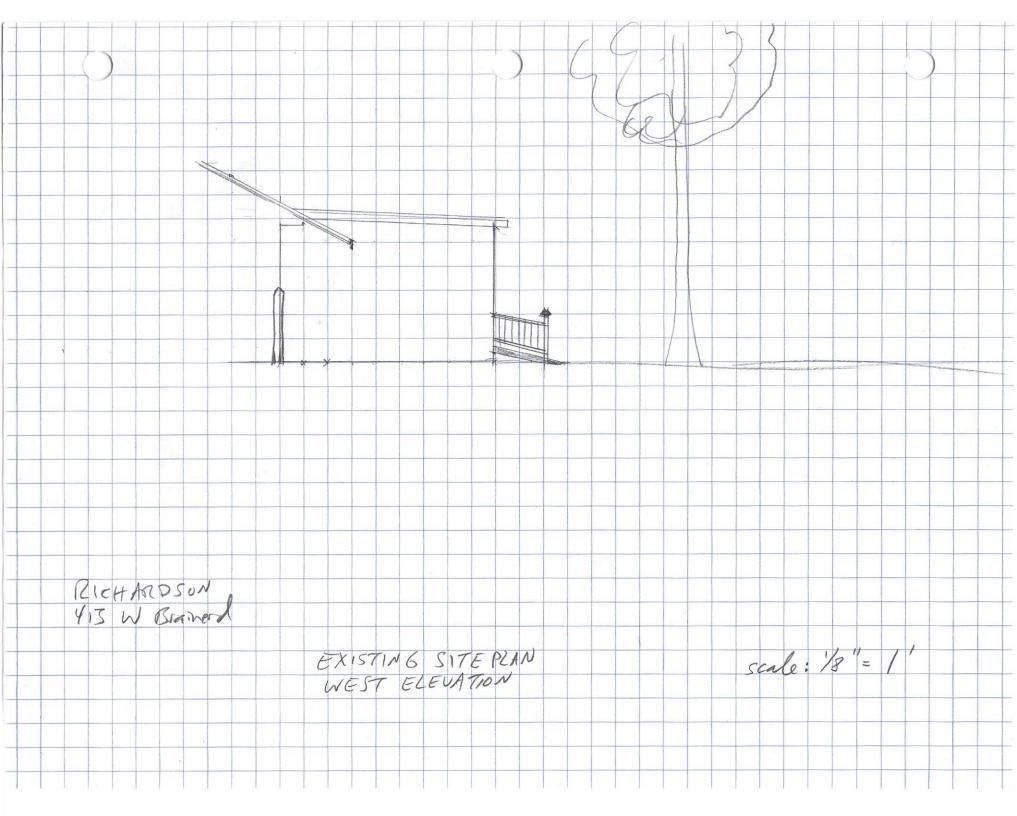

ARB Application Submitted 9-24-2020 Richardson Back Deck Project 413 W Brainerd

North elevation – front of house

South elevation

East elevation

West elevation

Looking east from future deck

Looking southeast from future deck