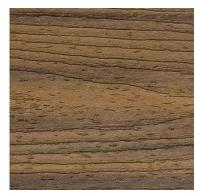

# **Revised Materials 10/14**

Search store

DECKING

RAILING

**OUTDOOR LIGHTING** 

HIDDEN FASTENERS

FINISHING TOUCHES

HOME / DECKING / TREX TRANSCEND / TREX® TRANSCEND COMPOSITE DECKING SAMPLE IN HAVANA GOLD

# TREX® TRANSCEND COMPOSITE DECKING SAMPLE IN HAVANA GOLD

12 Inch Composite Deck Board Sample

SKU: **HGT90000** 

Price: \$5.00

QTY: 1

ADD TO CART

Overview

Specifications

#### **COLOR STORY**

A covetable blend of caramel and honey hues, Havana Gold is a warm brown color that mimics tropical teak with its true-to-nature vibrancy and realistic grain pattern.

- Elevated aesthetics paired with the highest level of performance.
- Luxurious multi-tonal grain pattern inspired by exotic
   wood