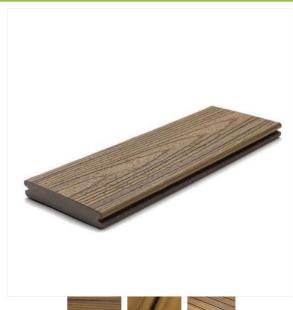

The specific Trex product we selected is the Transcend decking in Havana Gold color. (It is very close to the Pecan color TimberTech product we submitted in our application.) I have a sample of the Trex Transcend Havana Gold product in my possession now. I can get it to you before Thursday's meeting, if you like. We are going to continue with the same style of black metal railing for the deck, so no change there.

# TREX® TRANSCEND COMPOSITE DECKING SAMPLE IN HAVANA GOLD

12 Inch Composite Deck Board Sample

SKU: **HGT90000** 

Price: \$5.00

QTY: 1

ADD TO CART

Overview

Specifications

#### **COLOR STORY**

A covetable blend of caramel and honey hues, Havana Gold is a warm brown color that mimics tropical teak with its true-to-nature vibrancy and realistic grain pattern.

- Elevated aesthetics paired with the highest level of performance.
- Luxurious multi-tonal grain pattern inspired by exotic
   wood