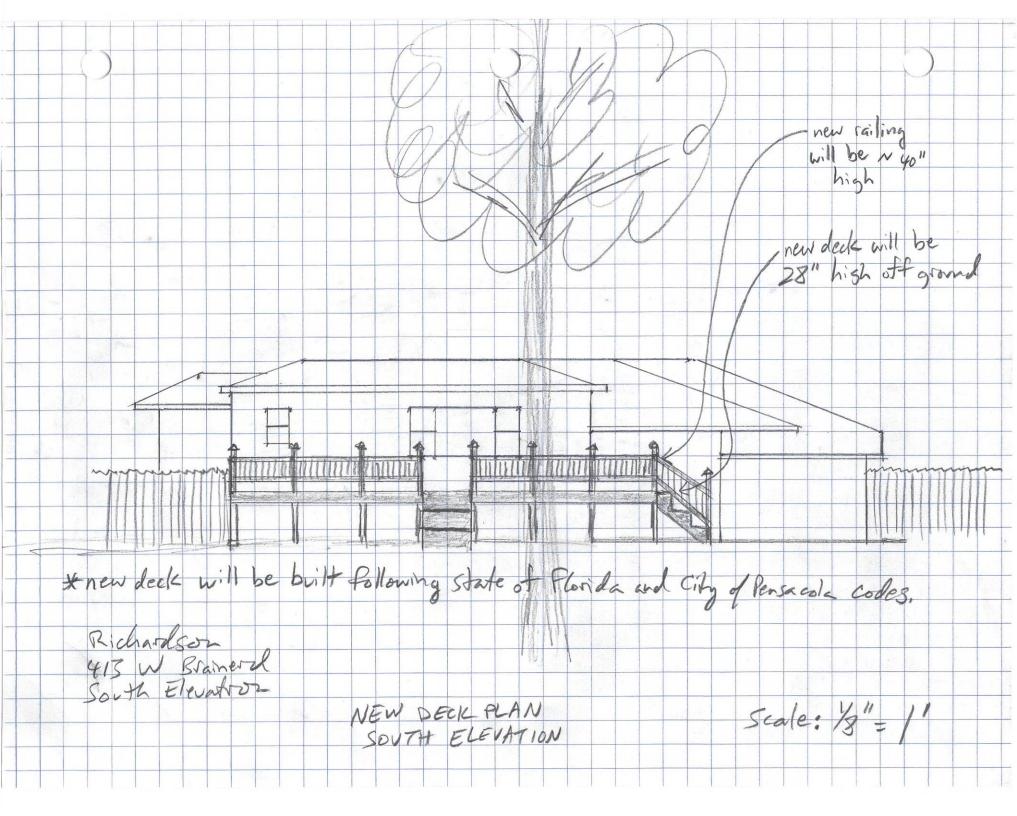

ARB Application Submitted 9-24-2020 Richardson Back Deck Project 413 W Brainerd

North elevation – front of house

South elevation

East elevation

West elevation

Looking east from future deck

Looking southeast from future deck