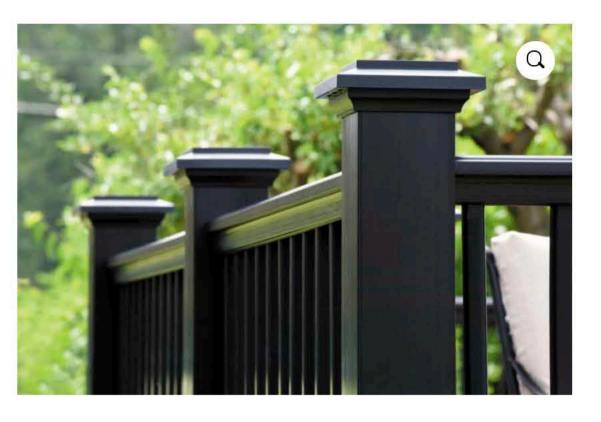

<u>Home</u> · <u>Products</u> · <u>Railing</u> · <u>Traditional Composite Railing</u> · <u>Classic Composite</u> <u>Series</u> · <u>Premier Rail®</u>

# Premier Rail®

The Classic Composite Series is a simple system with endless design options to compliment any home. Offering four top rails to choose from and multiple infill options, customize the look to suit your style. You can't go wrong with this long-lasting, beautiful railing.

### Color

Color Selected: Black