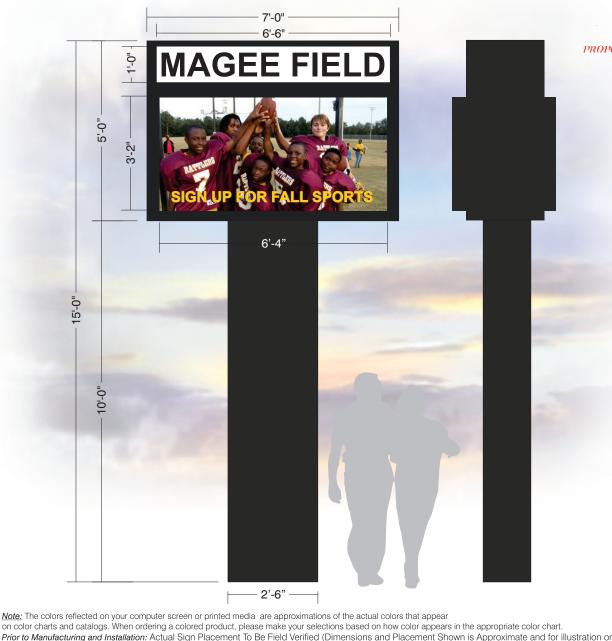

PROPOSED ELEVATION SIZE & PLACEMENT ILLUSTRATION IS APPROXIMATED All Sizes & Exact Placement To be Field Verified Survey Required Shown For illustration / Concept

> Proposed: D/F Illuminated Sign Main ID Flat face w/ vinyl graphics **Electronic Message Center**

Full color 3'2x 6'4 20mm RGB matrix 48X96

Aluminum cladding

Note: The colors reflected on your computer screen or printed media are approximations of the actual colors that appear

Prior to Manufacturing and Installation: Actual Sign Placement To Be Field Verified (Dimensions and Placement Shown is Approximate and for illustration only). Location To Be Approved by Customer.

(Survey / equipment i.e bucket truck maybe required at additional cost) Actual Artwork/Colors/Font to be Supplied or Approved By Customer. (Artwork/ Color/ Font Shown is for illustration/Pricing only).

Be Advised! Production of Product Will Not Begin Until This Drawing or Subsequent Drawing will Be Used To Produce Product. Artwork, Colors & Dimensions Listed on Final Approved Drawing Will Be Used To Product. These Drawings Reflect Exactly What Complete Signs L.L.C. Plans To Fabricate For This Project. Please Carefully Review ALL Pages and Content as These drawings supercede all prior written or verbal