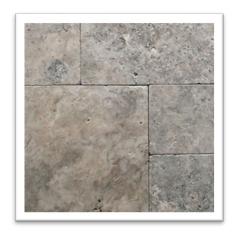

## Paver Decking - Color Titanium

**Coping: Travertine / Silver** 

Waterline Tile: Tile / Safari – Boulder Gray