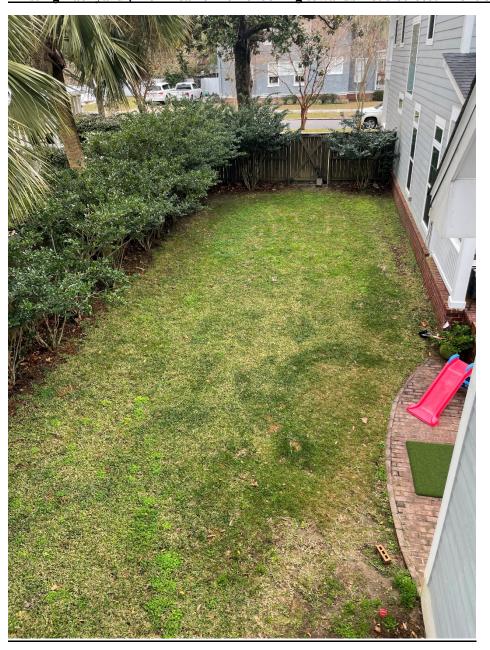

## Front of Home (standing on Reus Street)

**Side of Home (standing on Strong Street)** 

Existing Backyard (From rear of home looking towards Reus Street / Front of Home)