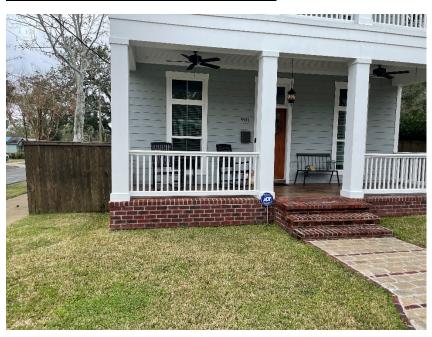

## Front of Home (standing on Reus Street)

**Side of Home (standing on Strong Street)** 

Existing Backyard (From rear of home looking towards Reus Street / Front of Home)