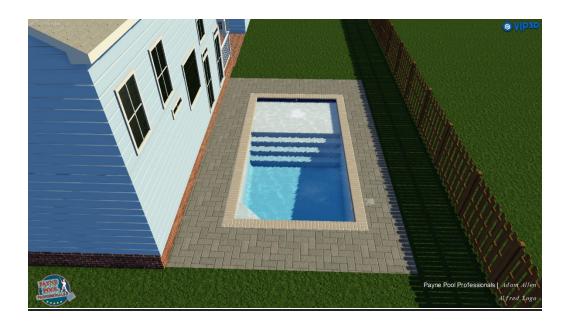

## **Proposed Gunite Pool and Paver Decking**

## Paver Decking - Color Titanium

**Coping: Travertine / Silver** 

Waterline Tile: Tile / Safari – Boulder Gray