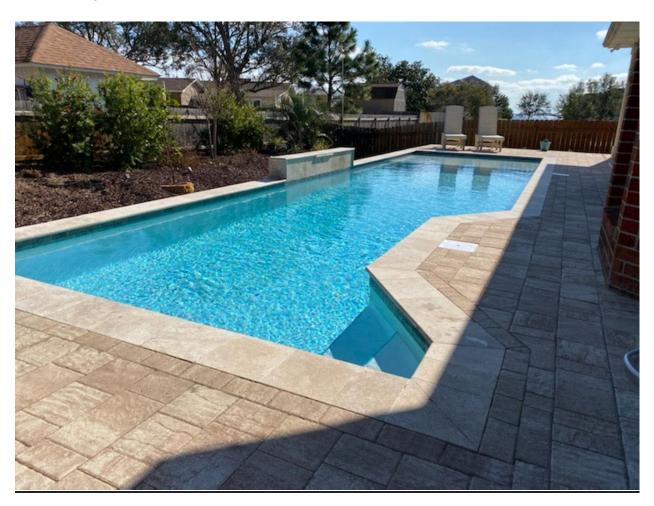

## **Proposed Gunite Pool and Paver Decking**

## Paver Decking - Color Titanium

**Coping: Travertine / Silver** 

Waterline Tile: Tile / Safari – Boulder Gray