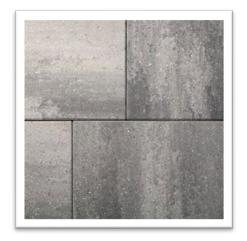

## Paver Decking - Color Titanium

**Coping: Travertine / Silver** 

Waterline Tile: Tile / Safari – Boulder Gray