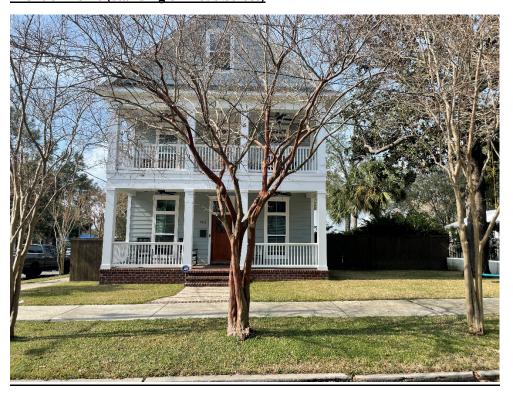

## Front of Home (standing on Reus Street)

**Side of Home (standing on Strong Street)** 

Existing Backyard (From rear of home looking towards Reus Street / Front of Home)