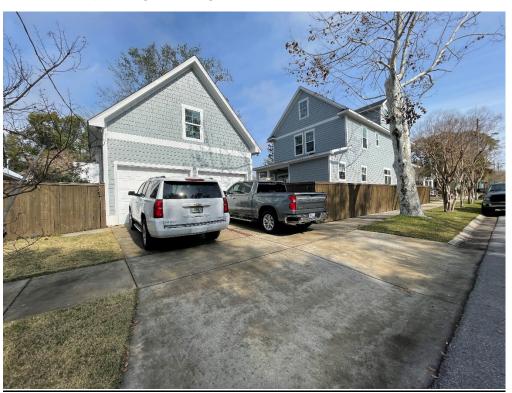

## Front of Home (standing on Reus Street)

**Side of Home (standing on Strong Street)** 

Existing Backyard (From rear of home looking towards Reus Street / Front of Home)