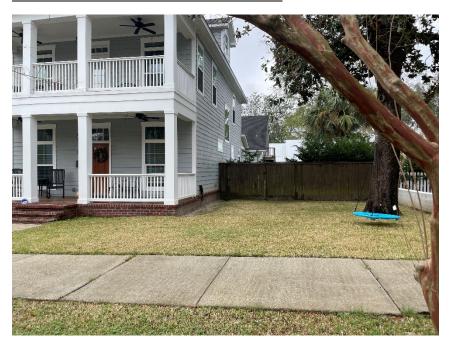

## Front of Home (standing on Reus Street)

**Side of Home (standing on Strong Street)** 

Existing Backyard (From rear of home looking towards Reus Street / Front of Home)