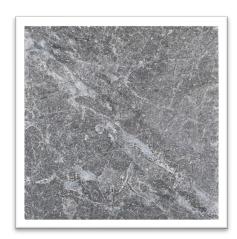

## Paver Decking - Color Titanium

**Coping: Travertine / Silver** 

Waterline Tile: Tile / Safari – Boulder Gray