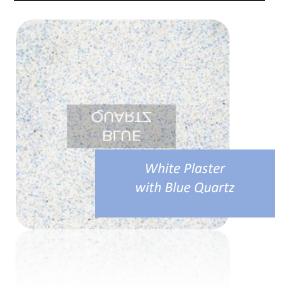

| nents and |
| May                                                                               | 25                |                      |                      |                         |           |
| Applica                                                                           | nt Signature      |                      |                      | Date                    | •         |



## Front of Home (standing on Reus Street)



**Side of Home (standing on Strong Street)** 



Existing Backyard (From rear of home looking towards Reus Street / Front of Home)



## **Proposed Gunite Pool and Paver Decking**





## Paver Decking - Color Titanium



**Coping: Travertine / Silver** 



Waterline Tile: Tile / Safari – Boulder Gray



## **Plaster: White Plaster with Blue Quartz**



#### **Plaster Example**



## **Current Fence on Northeast Corner of Parcel**



#### **Current Fence on Southeast Corner of Parcel**