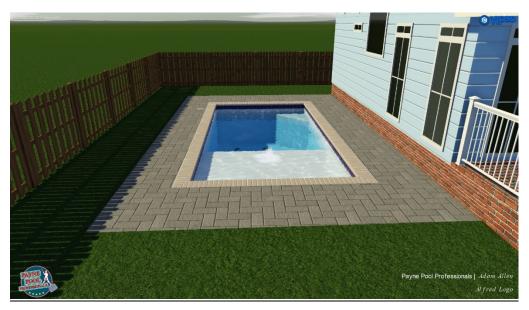

## **Proposed Gunite Pool and Paver Decking**

## Paver Decking - Color Titanium

**Coping: Travertine / Silver** 

Waterline Tile: Tile / Safari – Boulder Gray