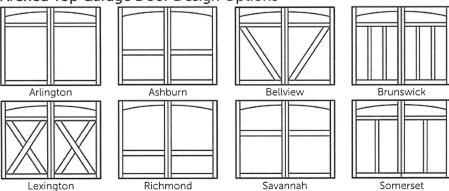

600 Carriage House Style Garage Doors are durable and a unique way to add curb appeal to your home. With 11 different carriage house designs, you are sure to find the perfect garage door to complement your home.

These Carriage House Style Garage Doors come with foamed-in-place polyurethane insulation with an R-value of 12.12\*, which can improve your home's thermal efficiency, block street noise and make the door operate more quietly. This door also offers wind load options, quiet rollers, and snug-fitting tongue-and-groove section joints that reduce wind and weather from entering the garage.

\*Moving Dalton uses a calculated door section P-value for our insulated doors

DESIGN

池

**COLORS** 

**WINDOWS** 

HARDWARE

**FEATURES** 

**DOCUMENTS** 

Arched Top Garage Door Design Options





### Our Message on Coronavirus/COVID-19(/notifications/covid19-response)

WHERE TO BUY

GET HELP ON YOUR PROJECT (/EN-US/GET-HELP?

FOR INVESTORS USA

| WELCOME

(/WHERE-TO-BUY)

JWCT\_GETHELP=UTILITYLINKS)

♂ ♂

PHILIP



(HTTP://INVESTORS.JELD-WEN.COM/)

## W-2500<sup>™</sup> Clad-Wood

These stylish, energy-efficient wood windows are as durable as they are beautiful. Designed to protect against the elements, our W-2500™ Clad-Wood windows offer exceptional longevity & elegance with designs for a wide range of architectural styles.

5 Models Available Moderate Maintenance Level \$ \$ \$







| Sid | ir | าฮ |
|-----|----|----|
| JIU | ш  | וא |



#### Trim



### Doors