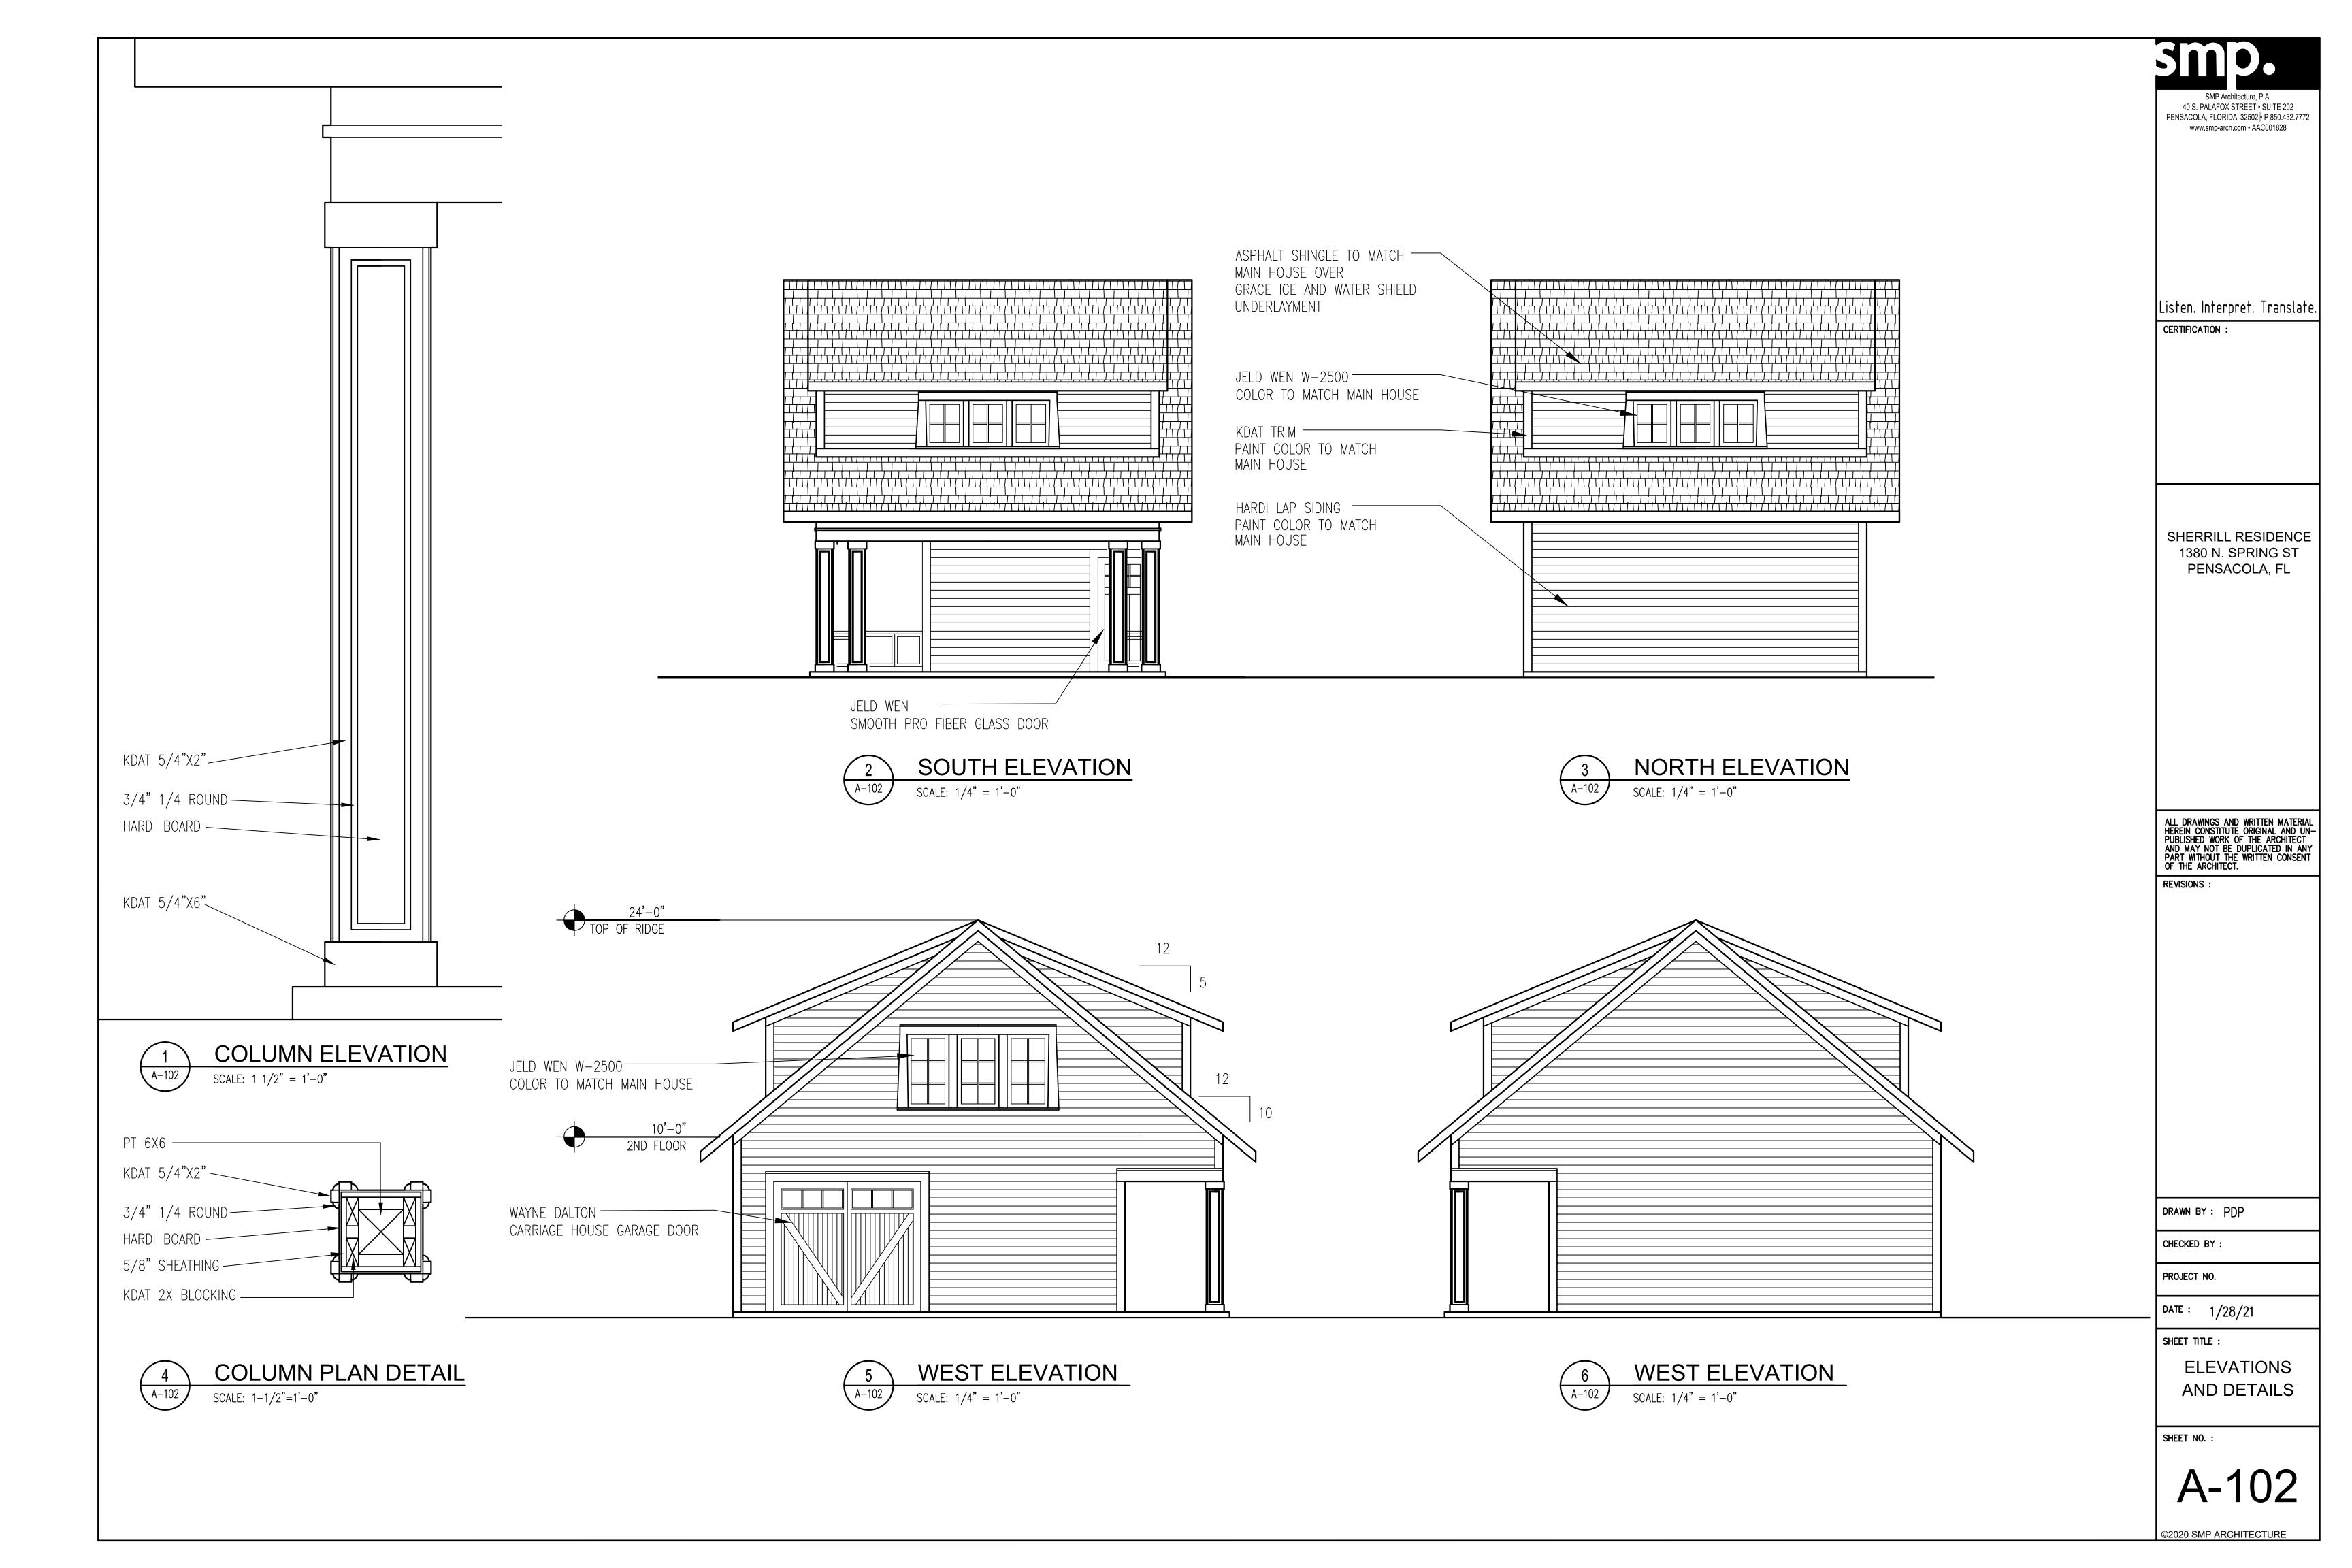

Listen. Interpret. Translate.

CERTIFICATION:

SHERRILL RESIDENCE 1380 N. SPRING ST PENSACOLA, FL

ALL DRAWINGS AND WRITTEN MATERIAL HEREIN CONSTITUTE ORIGINAL AND UN-PUBLISHED WORK OF THE ARCHITECT AND MAY NOT BE DUPLICATED IN ANY PART WITHOUT THE WRITTEN CONSENT OF THE ARCHITECT.

REVISIONS :

DRAWN BY : PDP

CHECKED BY:

PROJECT NO.

DATE: 1/28/21

SHEET TITLE :

PLANS AND ELEVS

SHEET NO. :

A-101

©2020 SMP ARCHITECTURE