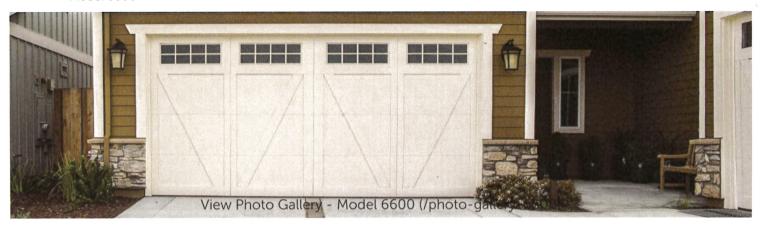

## Carriage House Style Garage Doors

Model 6600

#### WAYNE DALTON ADVANTAGES

Made with a polyurethane foam insulation core between two sheets of steel and DecaTrim™ II overlays, the Model 6600 Carriage House Style Garage Doors are durable and a unique way to add curb appeal to your home. With 11 different carriage house designs, you are sure to find the perfect garage door to complement your home.

These Carriage House Style Garage Doors come with foamed-in-place polyurethane insulation with an R-value of 12.12\*, which can improve your home's thermal efficiency, block street noise and make the door operate more quietly. This door also offers wind load options, quiet rollers, and snug-fitting tongue-and-groove section joints that reduce wind and weather from entering the garage.