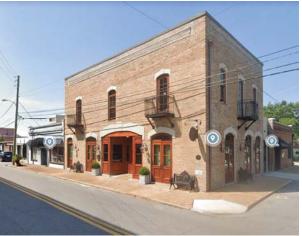

| nt Signature                                                                                                                                                                                                                    |                                                                                                                  | 01.28.2021                                                                             | ate                                                                |

**Planning Services** 222 W. Main Street \* Pensacola, Florida 32502 (850) 435-1670



#### 1/28/2021

#### 150 S. Baylen Street Existing Conditions:





#### **Surrounding Buildings:**





## CALDWELL









# RED FEATHER TOWNHOUSES

BAYLEN ST. & INTENDENCIA ST. PENSACOLA, FL.



SCOPE OF WORK

THIS DEVELOPMENT WILL CREATE 9-THREE STORY, SINGLE FAMILY TOWNHOUSES ON A PREVIOUSLY UNDERUTILIZED .42-ACRE PARKING LOT, LOCATED ON THE CORNER OF BAYLEN STREET & INTENDENCIA STREET. THIS INFILL STYLE DEVELOPMENT HELPS RESTORE THE URBAN FABRIC, ENHANCES THE STREETSCAPE, CREATES ADDITIONAL NEIGHBORHOOD SECURITY, AND ADDS LIVING OPTIONS AND DENSITY TO OUR POPULAR DOWNTOWN CORE. AT JUST ONE BLOCK OFF PALAFOX, IT IS WALKING DISTANCE TO ALL OF PENSACOLA'S DOWNTOWN AMENITIES WHILE NOT BEING AT THE CENTER OF THE ACTIVITY. PROPERTY OWNERS WILL UTILIZE A SHARED PRIVATE ACCESS DRIVE FROM INTENDENCIA STREET FOR REAR ACCESS TO THEIR GARAGE WHICH WILL ENABLE THE PUBLIC STREETS AND SIDEWALKS TO MAINTAIN, AND EVE