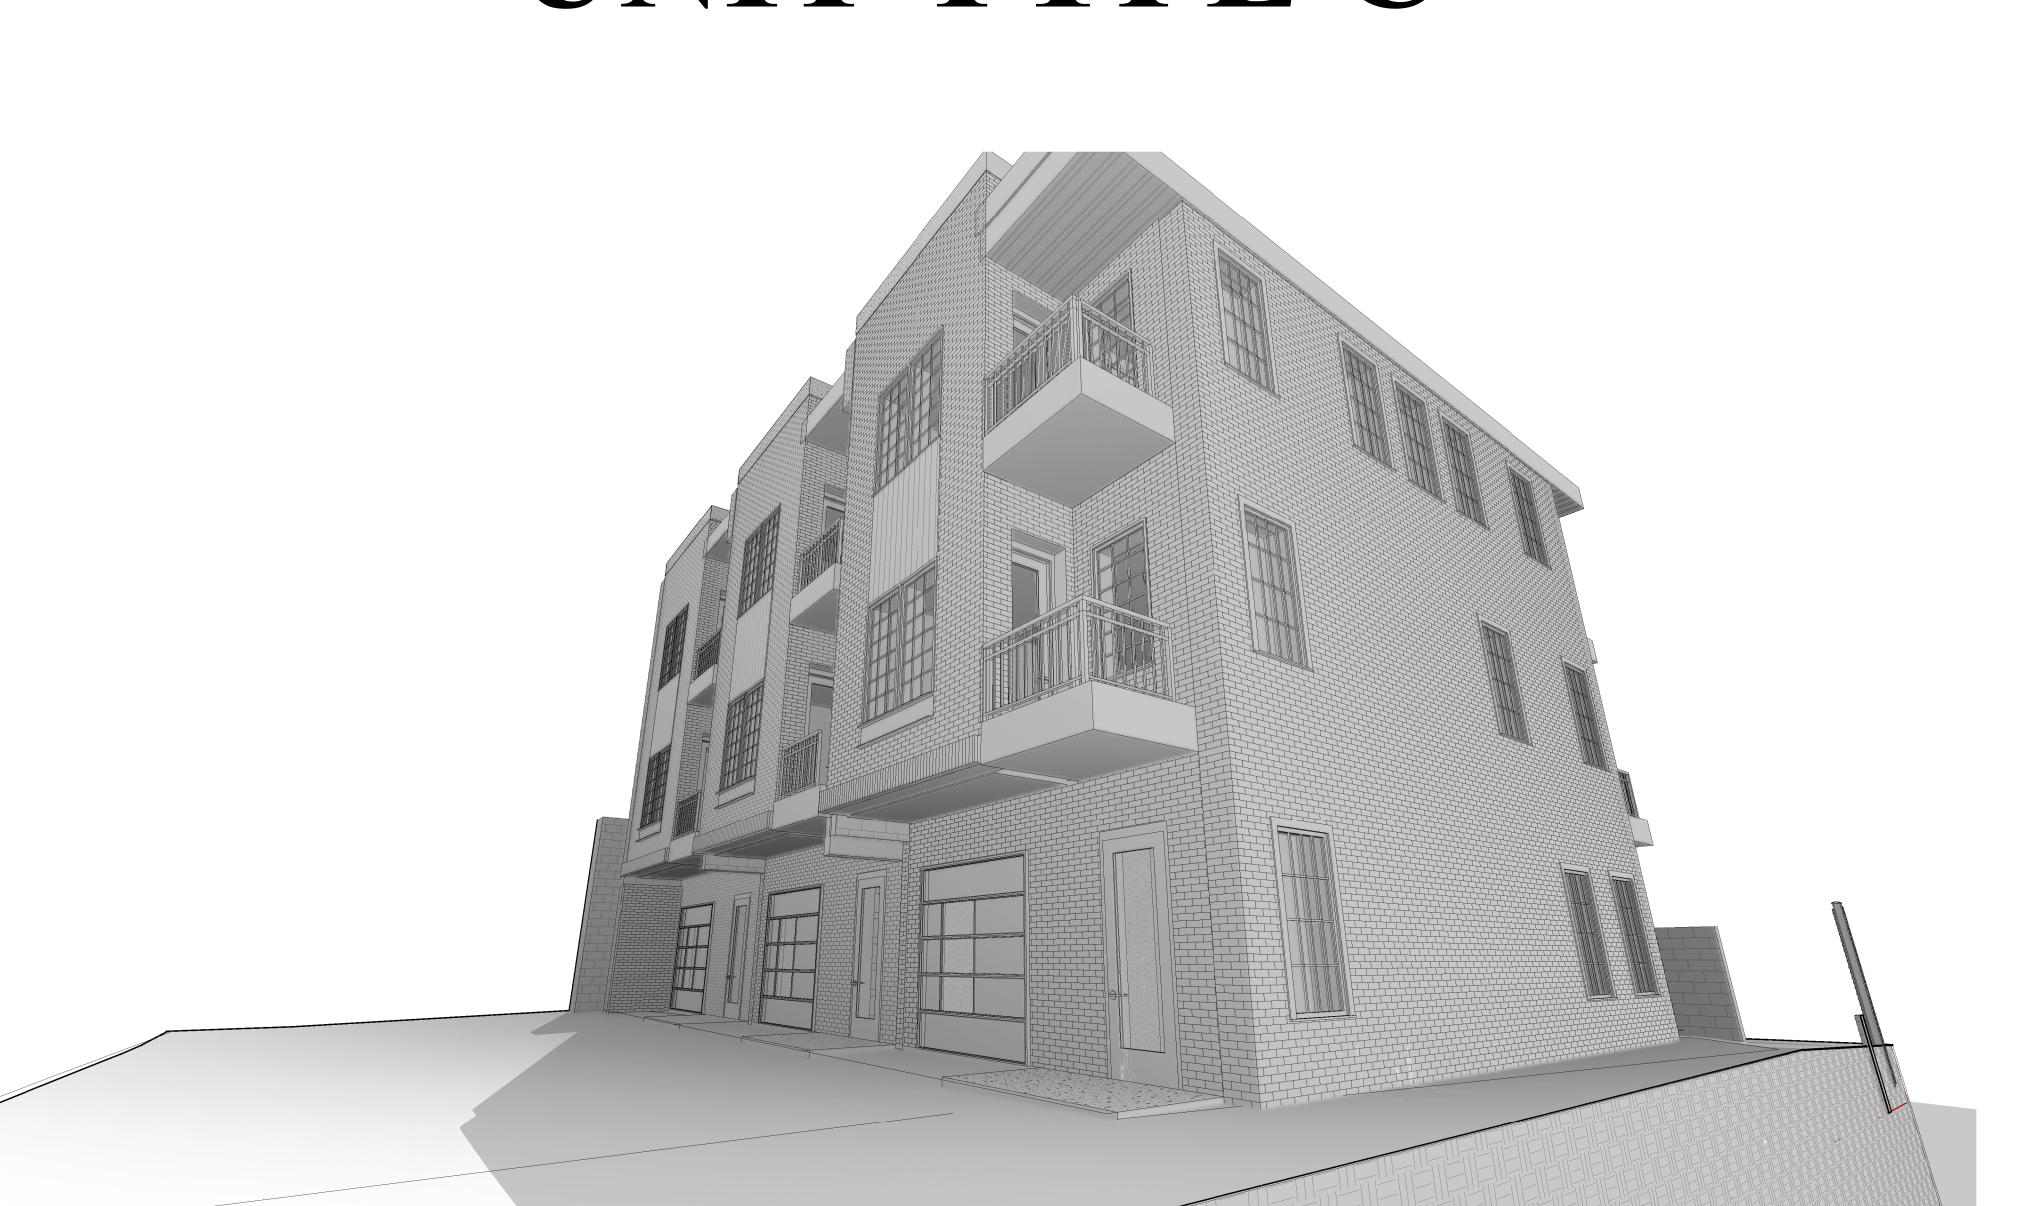

# RED FEATHER TOWNHOUSES

BAYLEN ST. & INTENDENCIA ST. PENSACOLA, FL.

SCOPE OF WORK

THIS DEVELOPMENT WILL CREATE 9-THREE STORY, SINGLE FAMILY TOWNHOUSES ON A PREVIOUSLY UNDERUTILIZED .42-ACRE PARKING LOT, LOCATED ON THE CORNER OF BAYLEN STREET & INTENDENCIA STREET. THIS INFILL STYLE DEVELOPMENT HELPS RESTORE THE URBAN FABRIC, ENHANCES THE STREETSCAPE, CREATES ADDITIONAL NEIGHBORHOOD SECURITY, AND ADDS LIVING OPTIONS AND DENSITY TO OUR POPULAR DOWNTOWN CORE. AT JUST ONE BLOCK OFF PALAFOX, IT IS WALKING DISTANCE TO ALL OF PENSACOLA'S DOWNTOWN AMENITIES WHILE NOT BEING AT THE CENTER OF THE ACTIVITY. PROPERTY OWNERS WILL UTILIZE A SHARED PRIVATE ACCESS DRIVE FROM INTENDENCIA STREET FOR REAR ACCESS TO THEIR GARAGE WHICH WILL ENABLE THE PUBLIC STREETS AND SIDEWALKS TO MAINTAIN, AND EVEN ENHANCE, THEIR CURRENT FUNCTION AND PEDESTRIAN TRAFFIC PATTERNS. TWO DIFFERENT UNIT TYPES ARE OFFERED RANGING FROM A 1,926 SF 4 BD/3.5 BA TO A 2,417 SF 3 BD/3.5 BA AND EACH UNIT HAS ITS OWN TWO-CAR GARAGE.

# BAYLEN STREET TOWNHOUSES UNIT TYPE A

# BAYLEN STREET TOWNHOUSES UNIT TYPE C