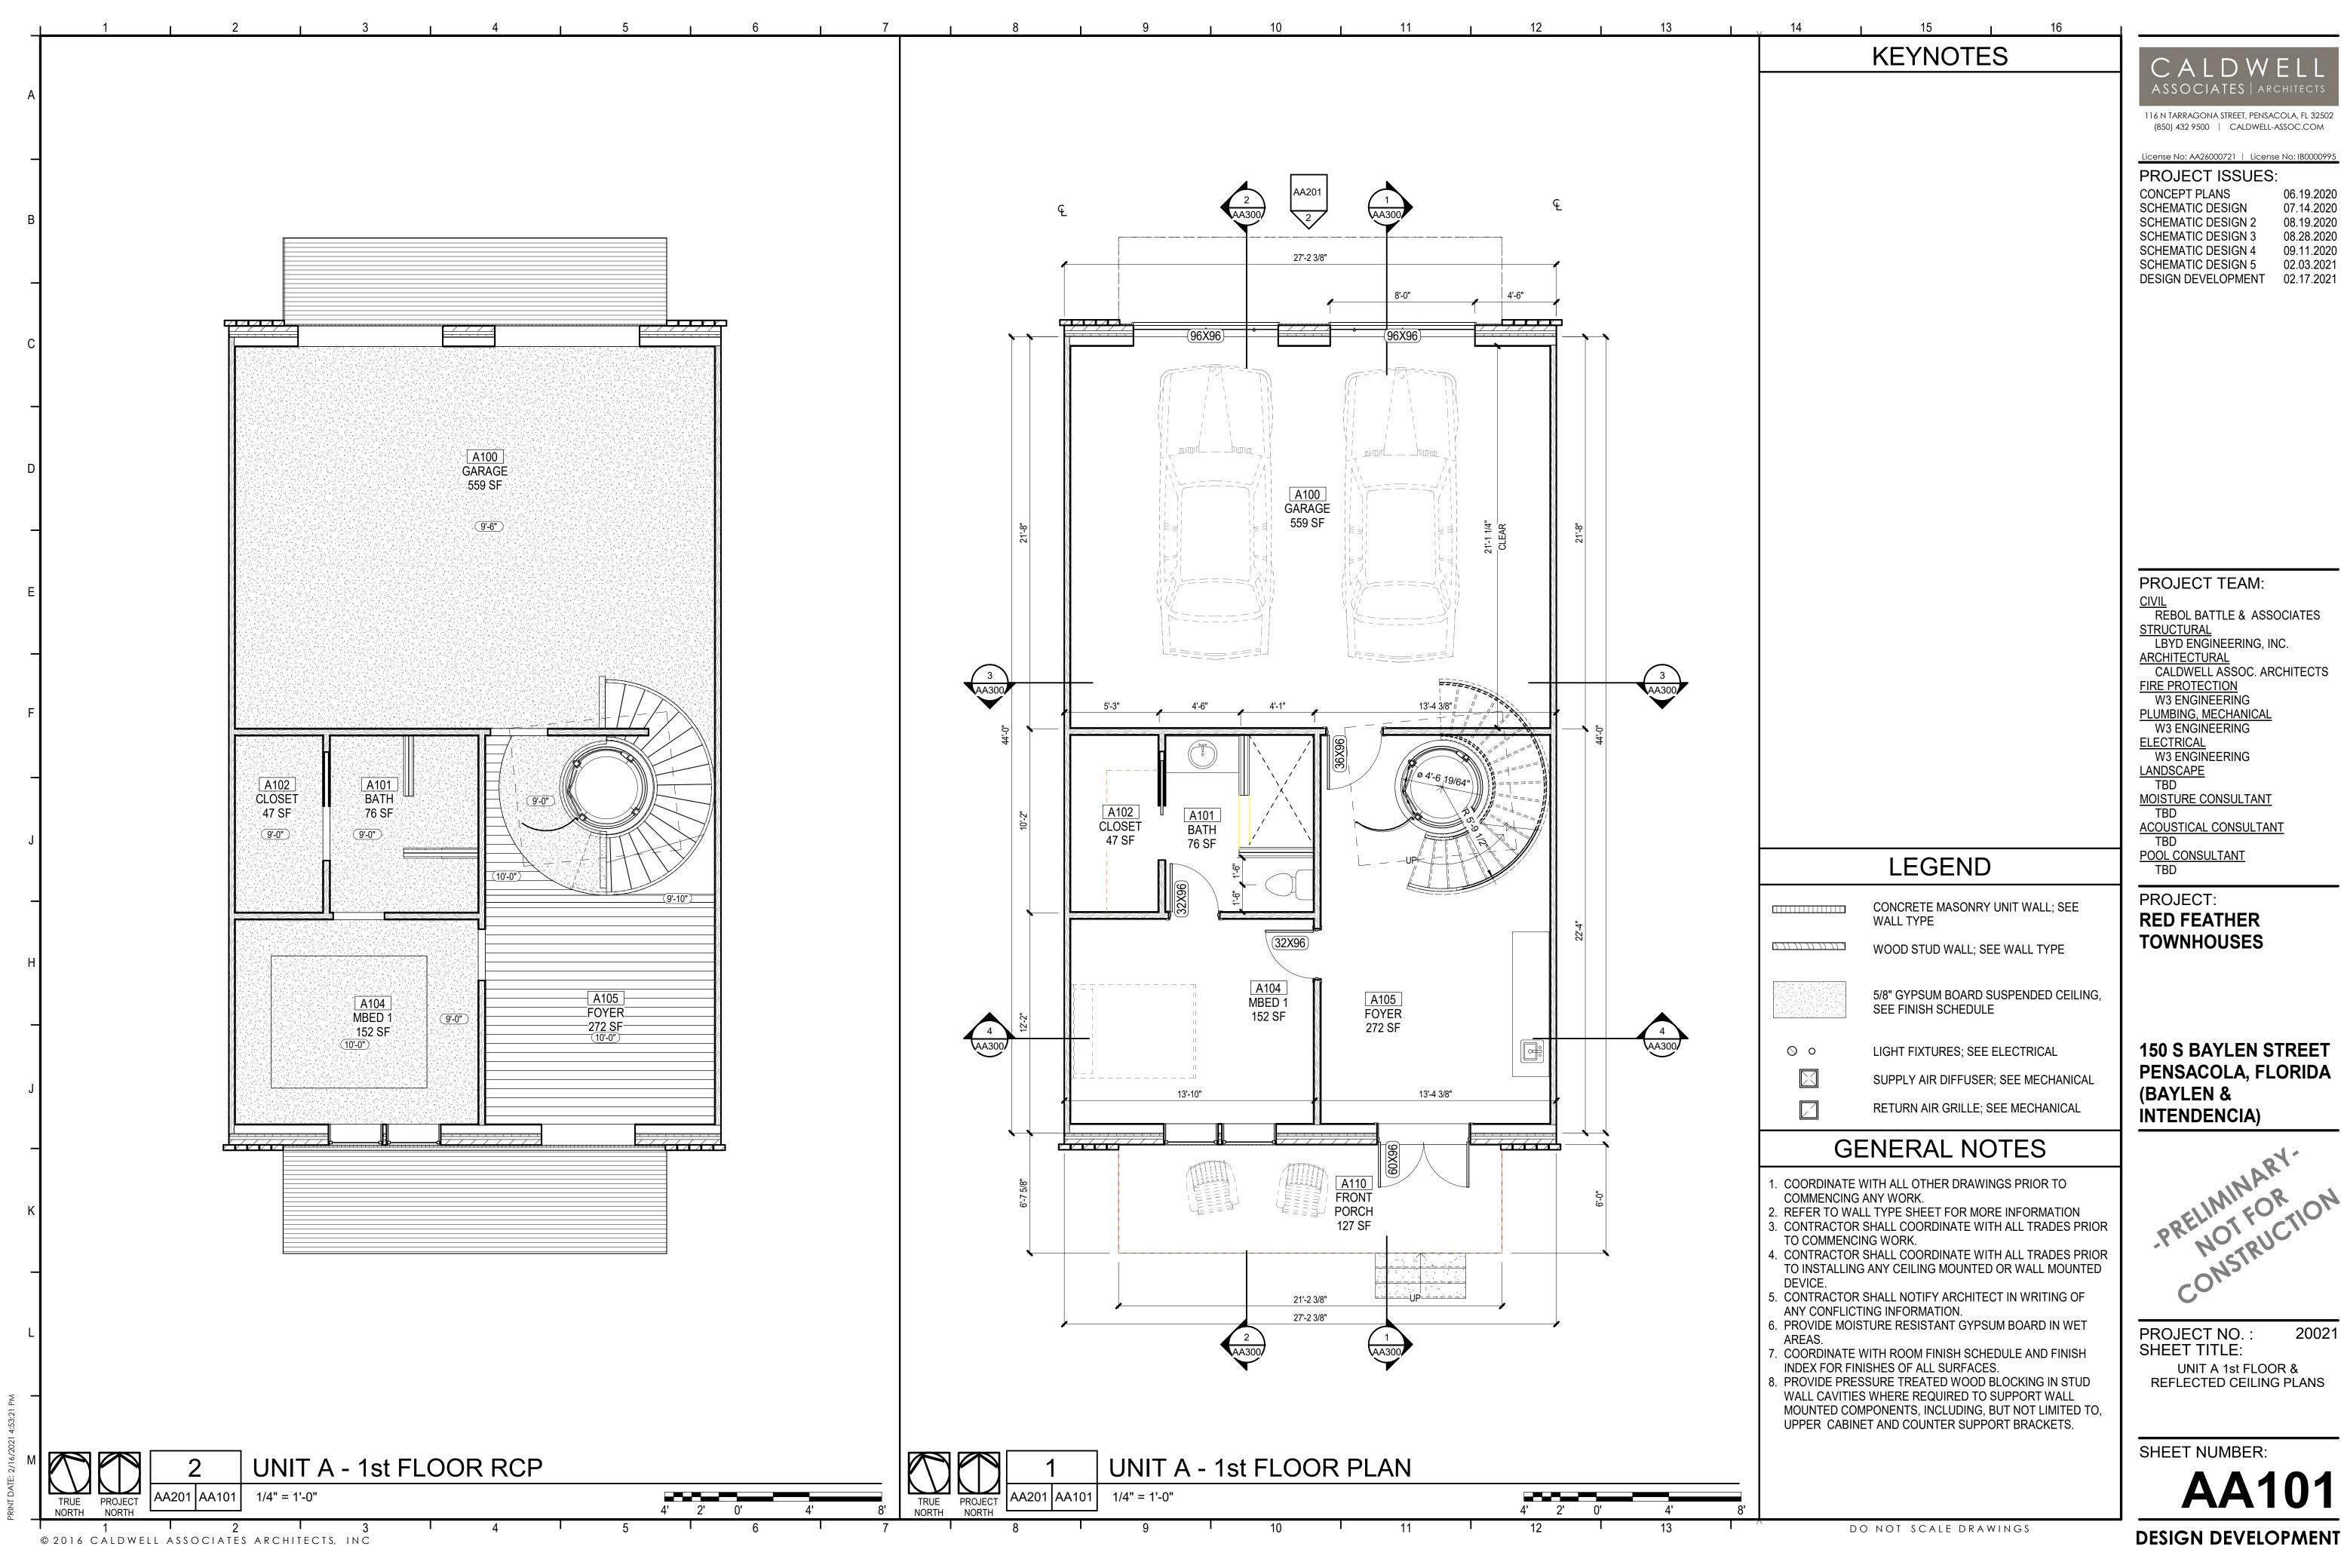

# BAYLEN STREET TOWNHOUSES UNIT TYPE A

## 4 BEDROOM / 3 1/2 BATH

2,377 SF - CONDITIONED SPACE

230 SF - BALCONIES

562 SF - 2 CAR GARAGE

3,169 SF TOTAL

116 N TARRAGONA STREET, PENSACOLA, FL 32502

PROJECT TEAM:

LBYD ENGINEERING, INC. CALDWELL ASSOC. ARCHITECTS