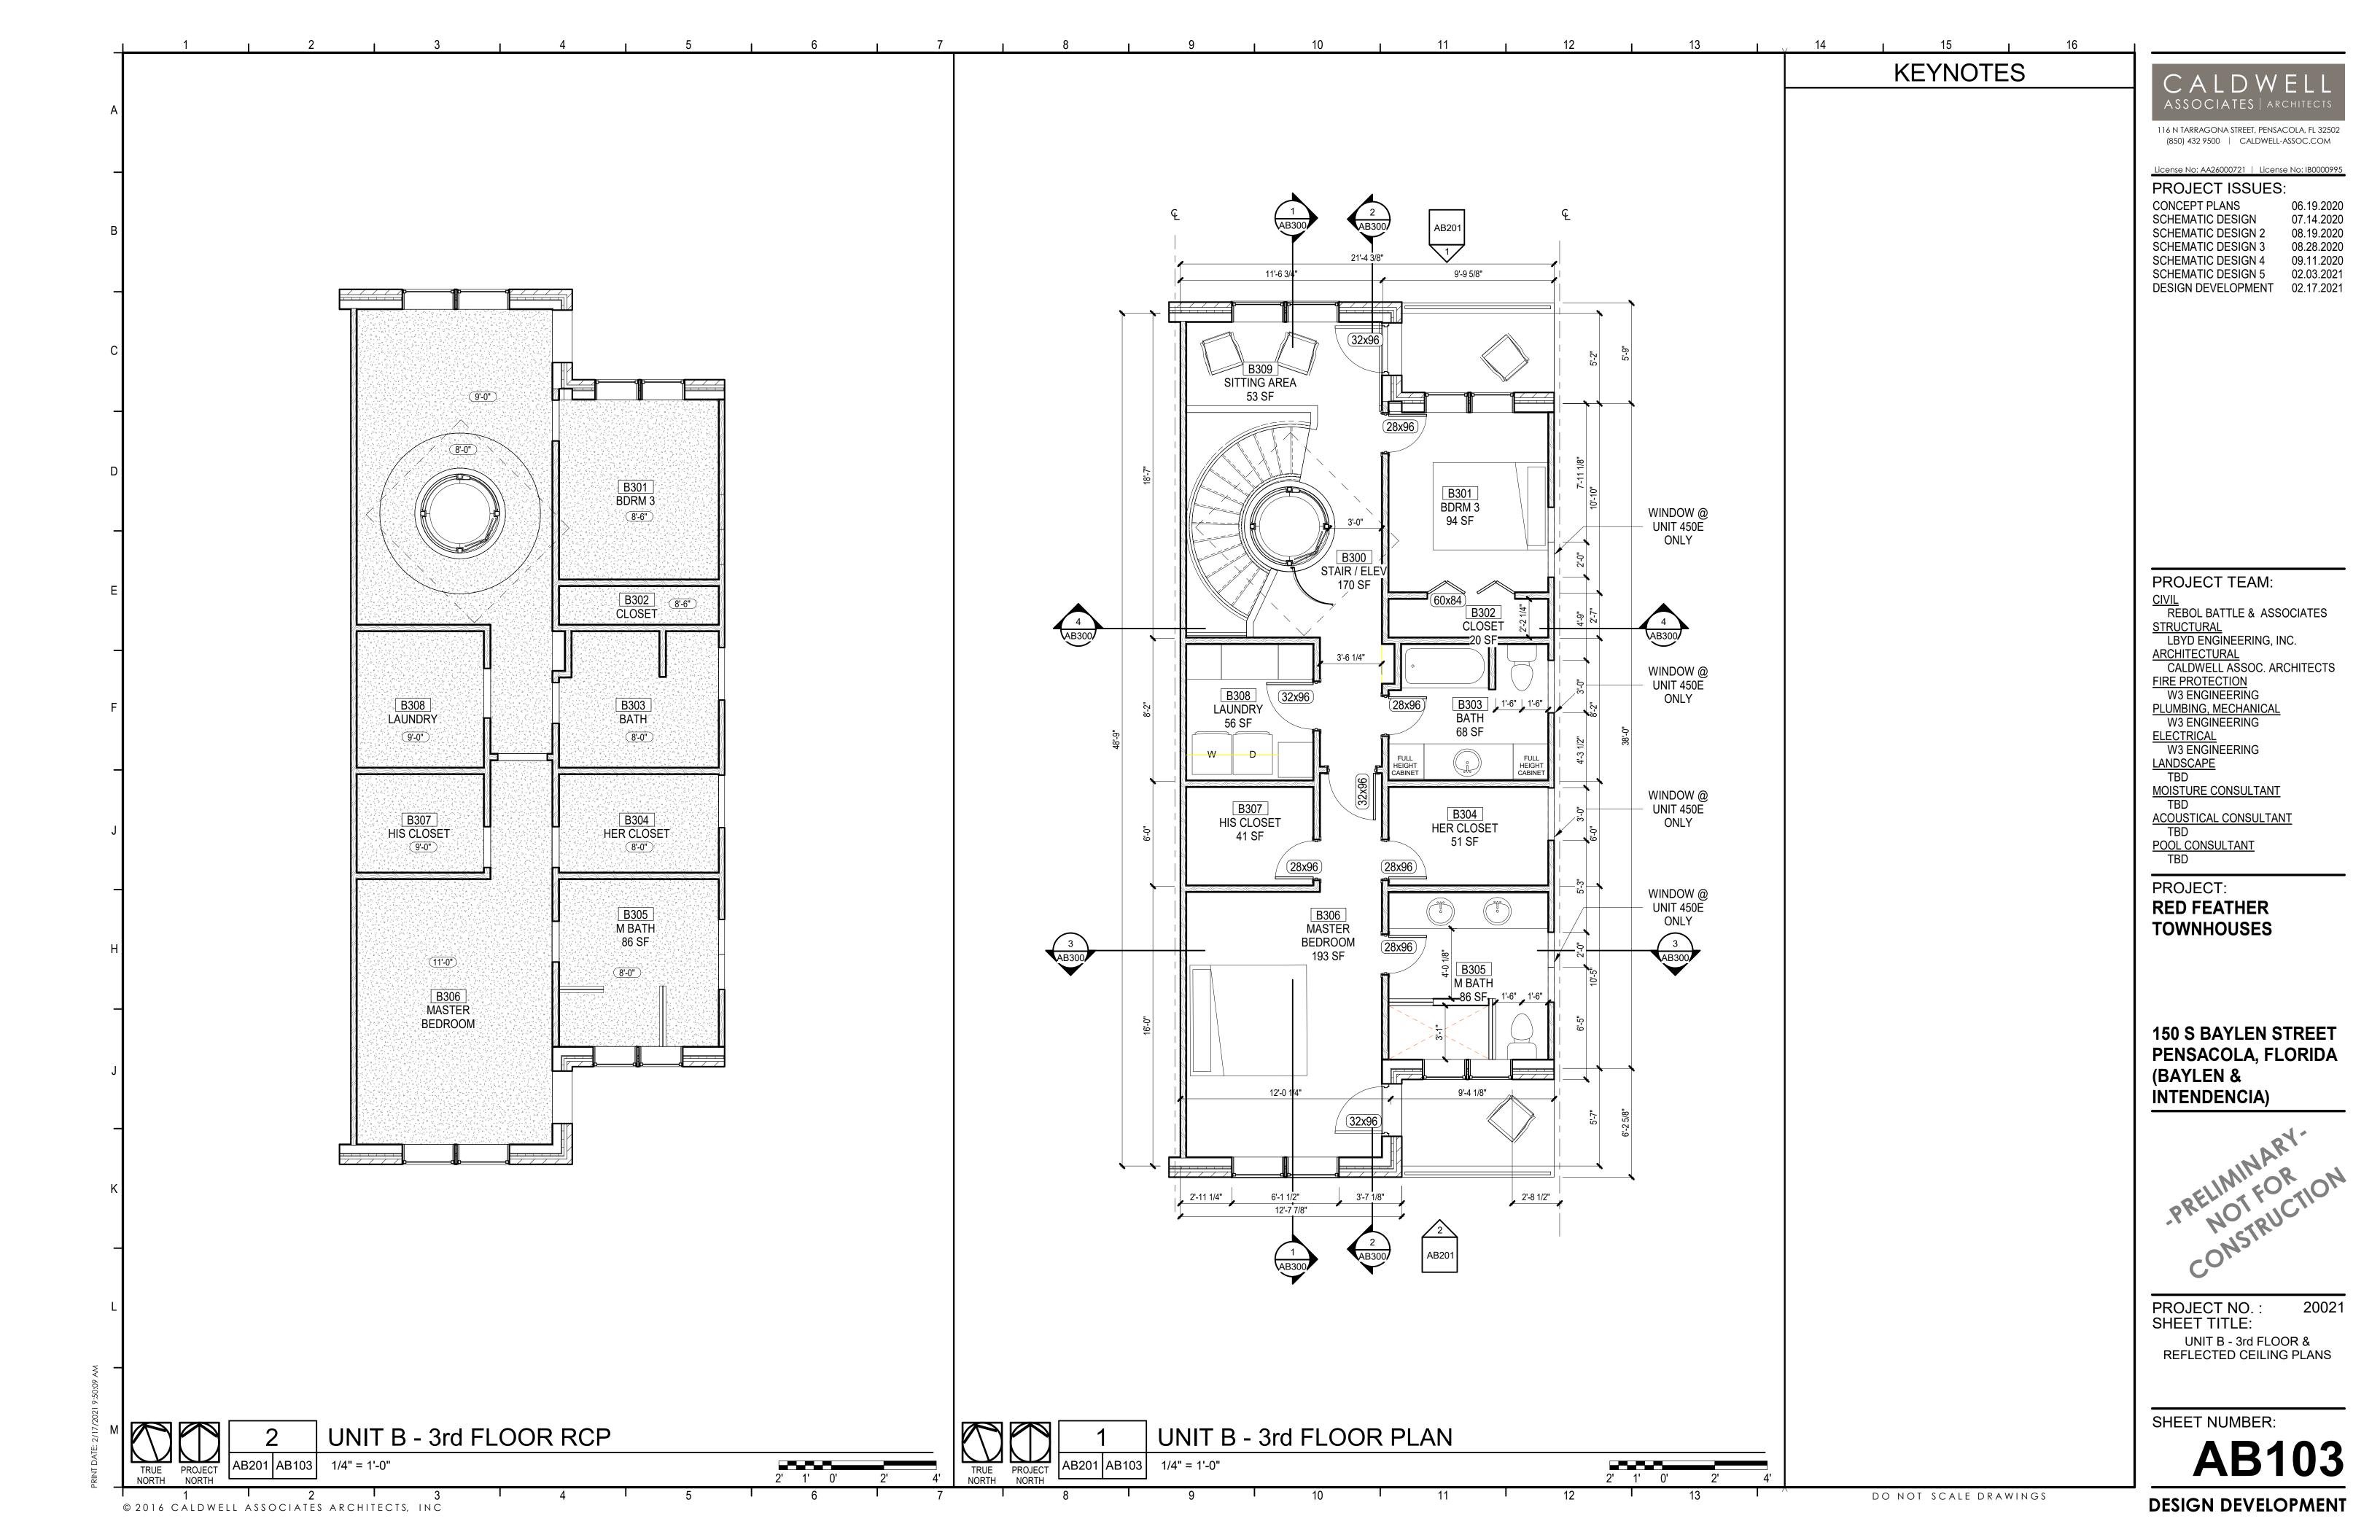

# BAYLEN STREET TOWNHOUSES UNIT TYPE B

## 4 BEDROOM / 3 1/2 BATH

177 SF - BALCONIES

2,706 SF TOTAL

(850) 432 9500 | CALDWELL-ASSOC.COM

PROJECT TEAM:

REBOL BATTLE & ASSOCIATES LBYD ENGINEERING, INC.

CALDWELL ASSOC. ARCHITECTS

W3 ENGINEERING PLUMBING, MECHANICAI

W3 ENGINEERING W3 ENGINEERING

**MOISTURE CONSULTANT** 

**POOL CONSULTANT** 

PROJECT:

**RED FEATHER TOWNHOUSES** 

**150 S BAYLEN STREET** (CORNER OF BAYLEN & **INTENDENCIA)** 

PROJECT NO. : SHEET TITLE:

**UNIT B COVER SHEET** 

SHEET NUMBER:

**GB001** 

**DESIGN DEVELOPMENT** 

2,152 SF - CONDITIONED SPACE

377 SF - 2 CAR GARAGE

© 2016 CALDWELL ASSOCIATES ARCHITECTS, INC

**AB102** 