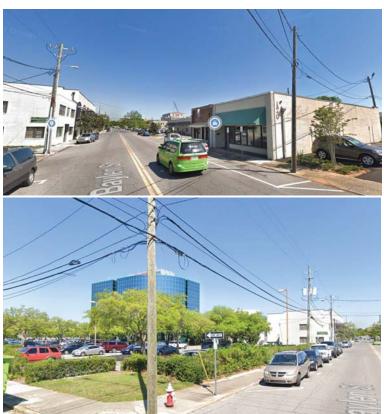

| nt Signature                                                                                                                                                                                                                    |                                                                                                                  | 01.28.2021                                                                             | ate                                                                |

**Planning Services** 222 W. Main Street \* Pensacola, Florida 32502 (850) 435-1670



#### 1/28/2021

#### 150 S. Baylen Street Existing Conditions:





#### **Surrounding Buildings:**





## CALDWELL









# RED FEATHER TOWNHOUSES

BAYLEN ST. & INTENDENCIA ST. PENSACOLA, FL.



SCOPE OF WORK

THIS DEVELOPMENT WILL CREATE 9-THREE STORY, SINGLE FAMILY TOWNHOUSES ON A PREVIOUSLY UNDERUTILIZED .42-ACRE PARKING LOT, LOCATED ON THE CORNER OF BAYLEN STREET & INTENDENCIA STREET. THIS INFILL STYLE DEVELOPMENT HELPS RESTORE THE URBAN FABRIC, ENHANCES THE STREETSCAPE, CREATES ADDITIONAL NEIGHBORHOOD SECURITY, AND ADDS LIVING OPTIONS AND DENSITY TO OUR POPULAR DOWNTOWN CORE. AT JUST ONE BLOCK OFF PALAFOX, IT IS WALKING DISTANCE TO ALL OF PENSACOLA'S DOWNTOWN AMENITIES WHILE NOT BEING AT THE CENTER OF THE ACTIVITY. PROPERTY OWNERS WILL UTILIZE A SHARED PRIVATE ACCESS DRIVE FROM INTENDENCIA STREET FOR REAR ACCESS TO THEIR GARAGE WHICH WILL ENABLE THE PUBLIC STREETS AND SIDEWALKS T