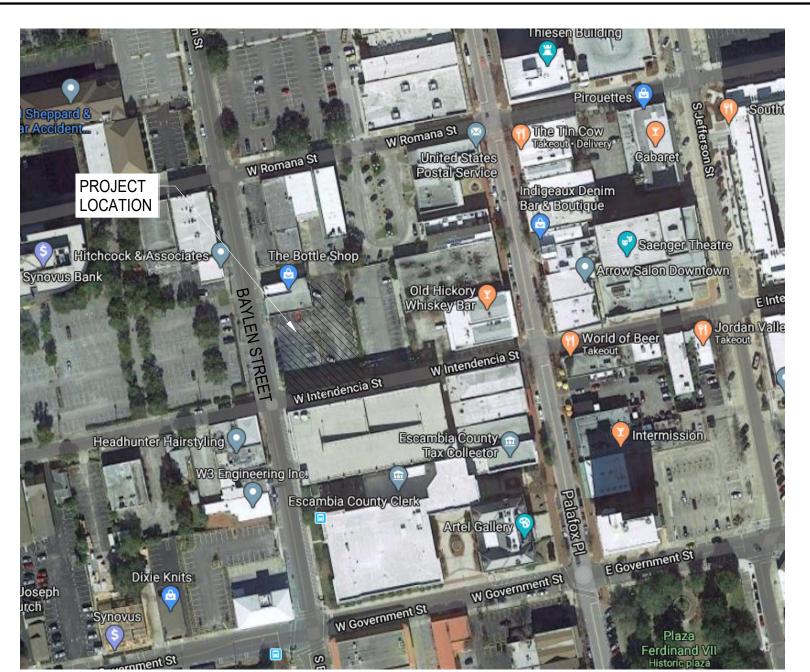

#### 150 S. Baylen Street Existing Conditions:

#### **Surrounding Buildings:**

# RED FEATHER TOWNHOUSES

BAYLEN ST. & INTENDENCIA ST. PENSACOLA, FL.

SCOPE OF WORK

THIS DEVELOPMENT WILL CREATE 9-THREE STORY, SINGLE FAMILY TOWNHOUSES ON A PREVIOUSLY UNDERUTILIZED .42-ACRE PARKING LOT, LOCATED ON THE CORNER OF BAYLEN STREET & INTENDENCIA STREET. THIS INFILL STYLE DEVELOPMENT HELPS RESTORE THE URBAN FABRIC, ENHANCES THE STREETSCAPE, CREATES ADDITIONAL NEIGHBORHOOD SECURITY, AND ADDS LIVING OPTIONS AND DENSITY TO OUR POPULAR DOWNTOWN CORE. AT JUST ONE BLOCK OFF PALAFOX, IT IS WALKING DISTANCE TO ALL OF PENSACOLA'S DOWNTOWN AMENITIES WHILE NOT BEING AT THE CENTER OF THE ACTIVITY. PROPERTY OWNERS WILL UTILIZE A SHARED PRIVATE ACCESS DRIVE FROM INTENDENCIA STREET FOR REAR ACCESS TO THEIR GARAGE WHICH WILL ENABLE THE PUBLIC STREETS AND SIDEWALKS TO MAINTAIN, AND EVEN ENHANCE, THEIR CURRENT FUNCTION AND PEDESTRIAN TRAFFIC PATTERNS. TWO DIFFERENT UNIT TYPES ARE OFFERED RANGING FROM A 1,926 SF 4 BD/3.5 BA TO A 2,417 SF 3 BD/3.5 BA AND EACH UNIT HAS ITS OWN TWO-CAR GARAGE.