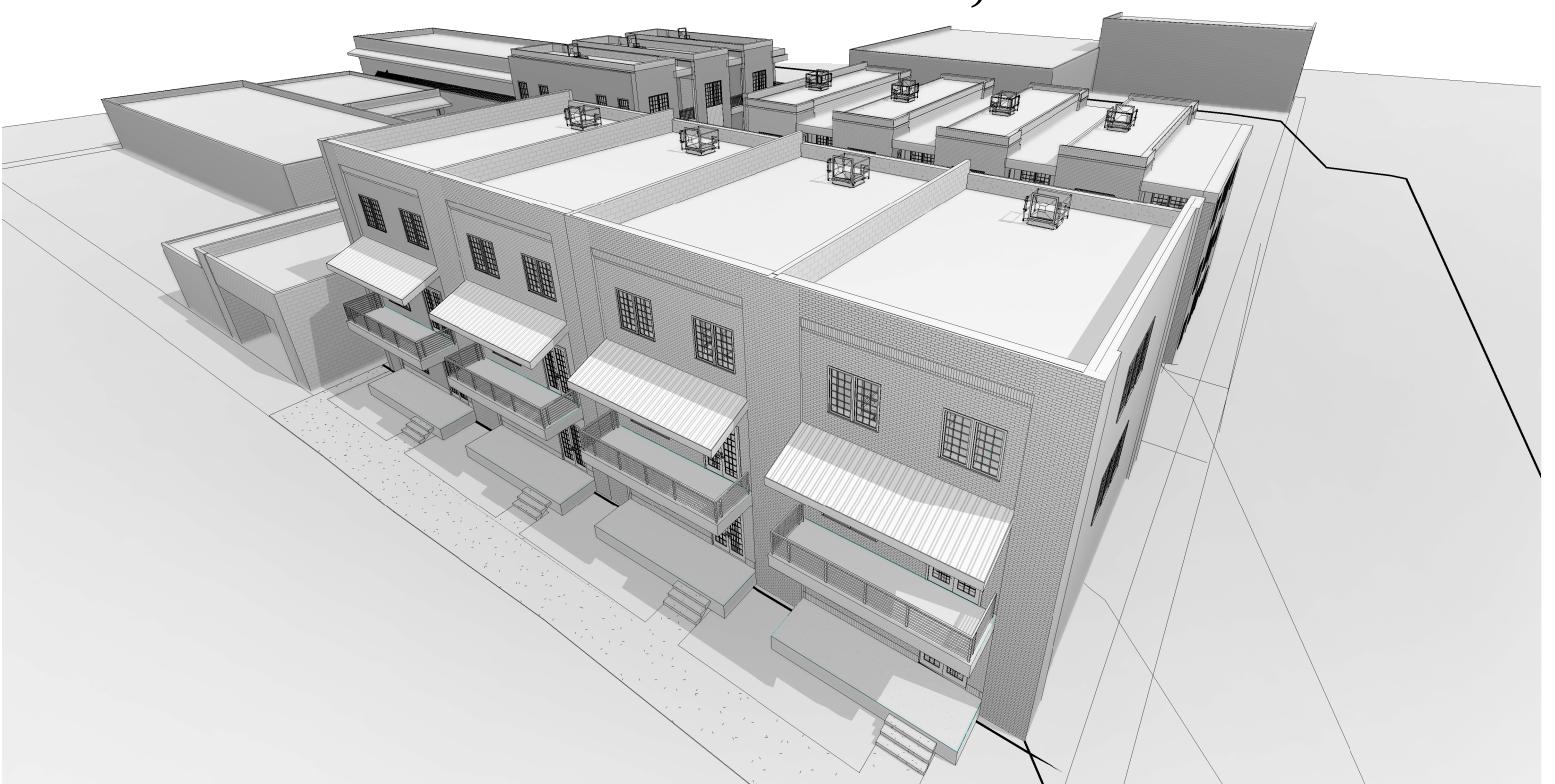

# RED FEATHER TOWNHOUSES

BAYLEN ST. & INTENDENCIA ST. PENSACOLA, FL.

SCOPE OF WORK

THIS DEVELOPMENT WILL CREATE 9-THREE STORY, SINGLE FAMILY TOWNHOUSES ON A PREVIOUSLY UNDERUTILIZED .42-ACRE PARKING LOT, LOCATED ON THE CORNER OF BAYLEN STREET & INTENDENCIA STREET. THIS INFILL STYLE DEVELOPMENT HELPS RESTORE THE URBAN FABRIC, ENHANCES THE STREETSCAPE, CREATES ADDITIONAL NEIGHBORHOOD SECURITY, AND ADDS LIVING OPTIONS AND DENSITY TO OUR POPULAR DOWNTOWN CORE. AT JUST ONE BLOCK OFF PALAFOX, IT IS WALKING DISTANCE TO ALL OF PENSACOLA'S DOWNTOWN AMENITIES WHILE NOT BEING AT THE CENTER OF THE ACTIVITY. PROPERTY OWNERS WILL UTILIZE A SHARED PRIVATE ACCESS DRIVE FROM INTENDENCIA STREET FOR REAR ACCESS TO THEIR GARAGE WHICH WILL ENABLE THE PUBLIC STREETS AND SIDEWALKS TO MAINTAIN, AND EVEN ENHANCE, THEIR CURRENT FUNCTION AND PEDESTRIAN TRAFFIC PATTERNS. TWO DIFFERENT UNIT TYPES ARE OFFERED RANGING FROM A 1,926 SF 4 BD/3.5 BA TO A 2,417 SF 3 BD/3.5 BA AND EACH UNIT HAS ITS OWN TWO-CAR GARAGE.