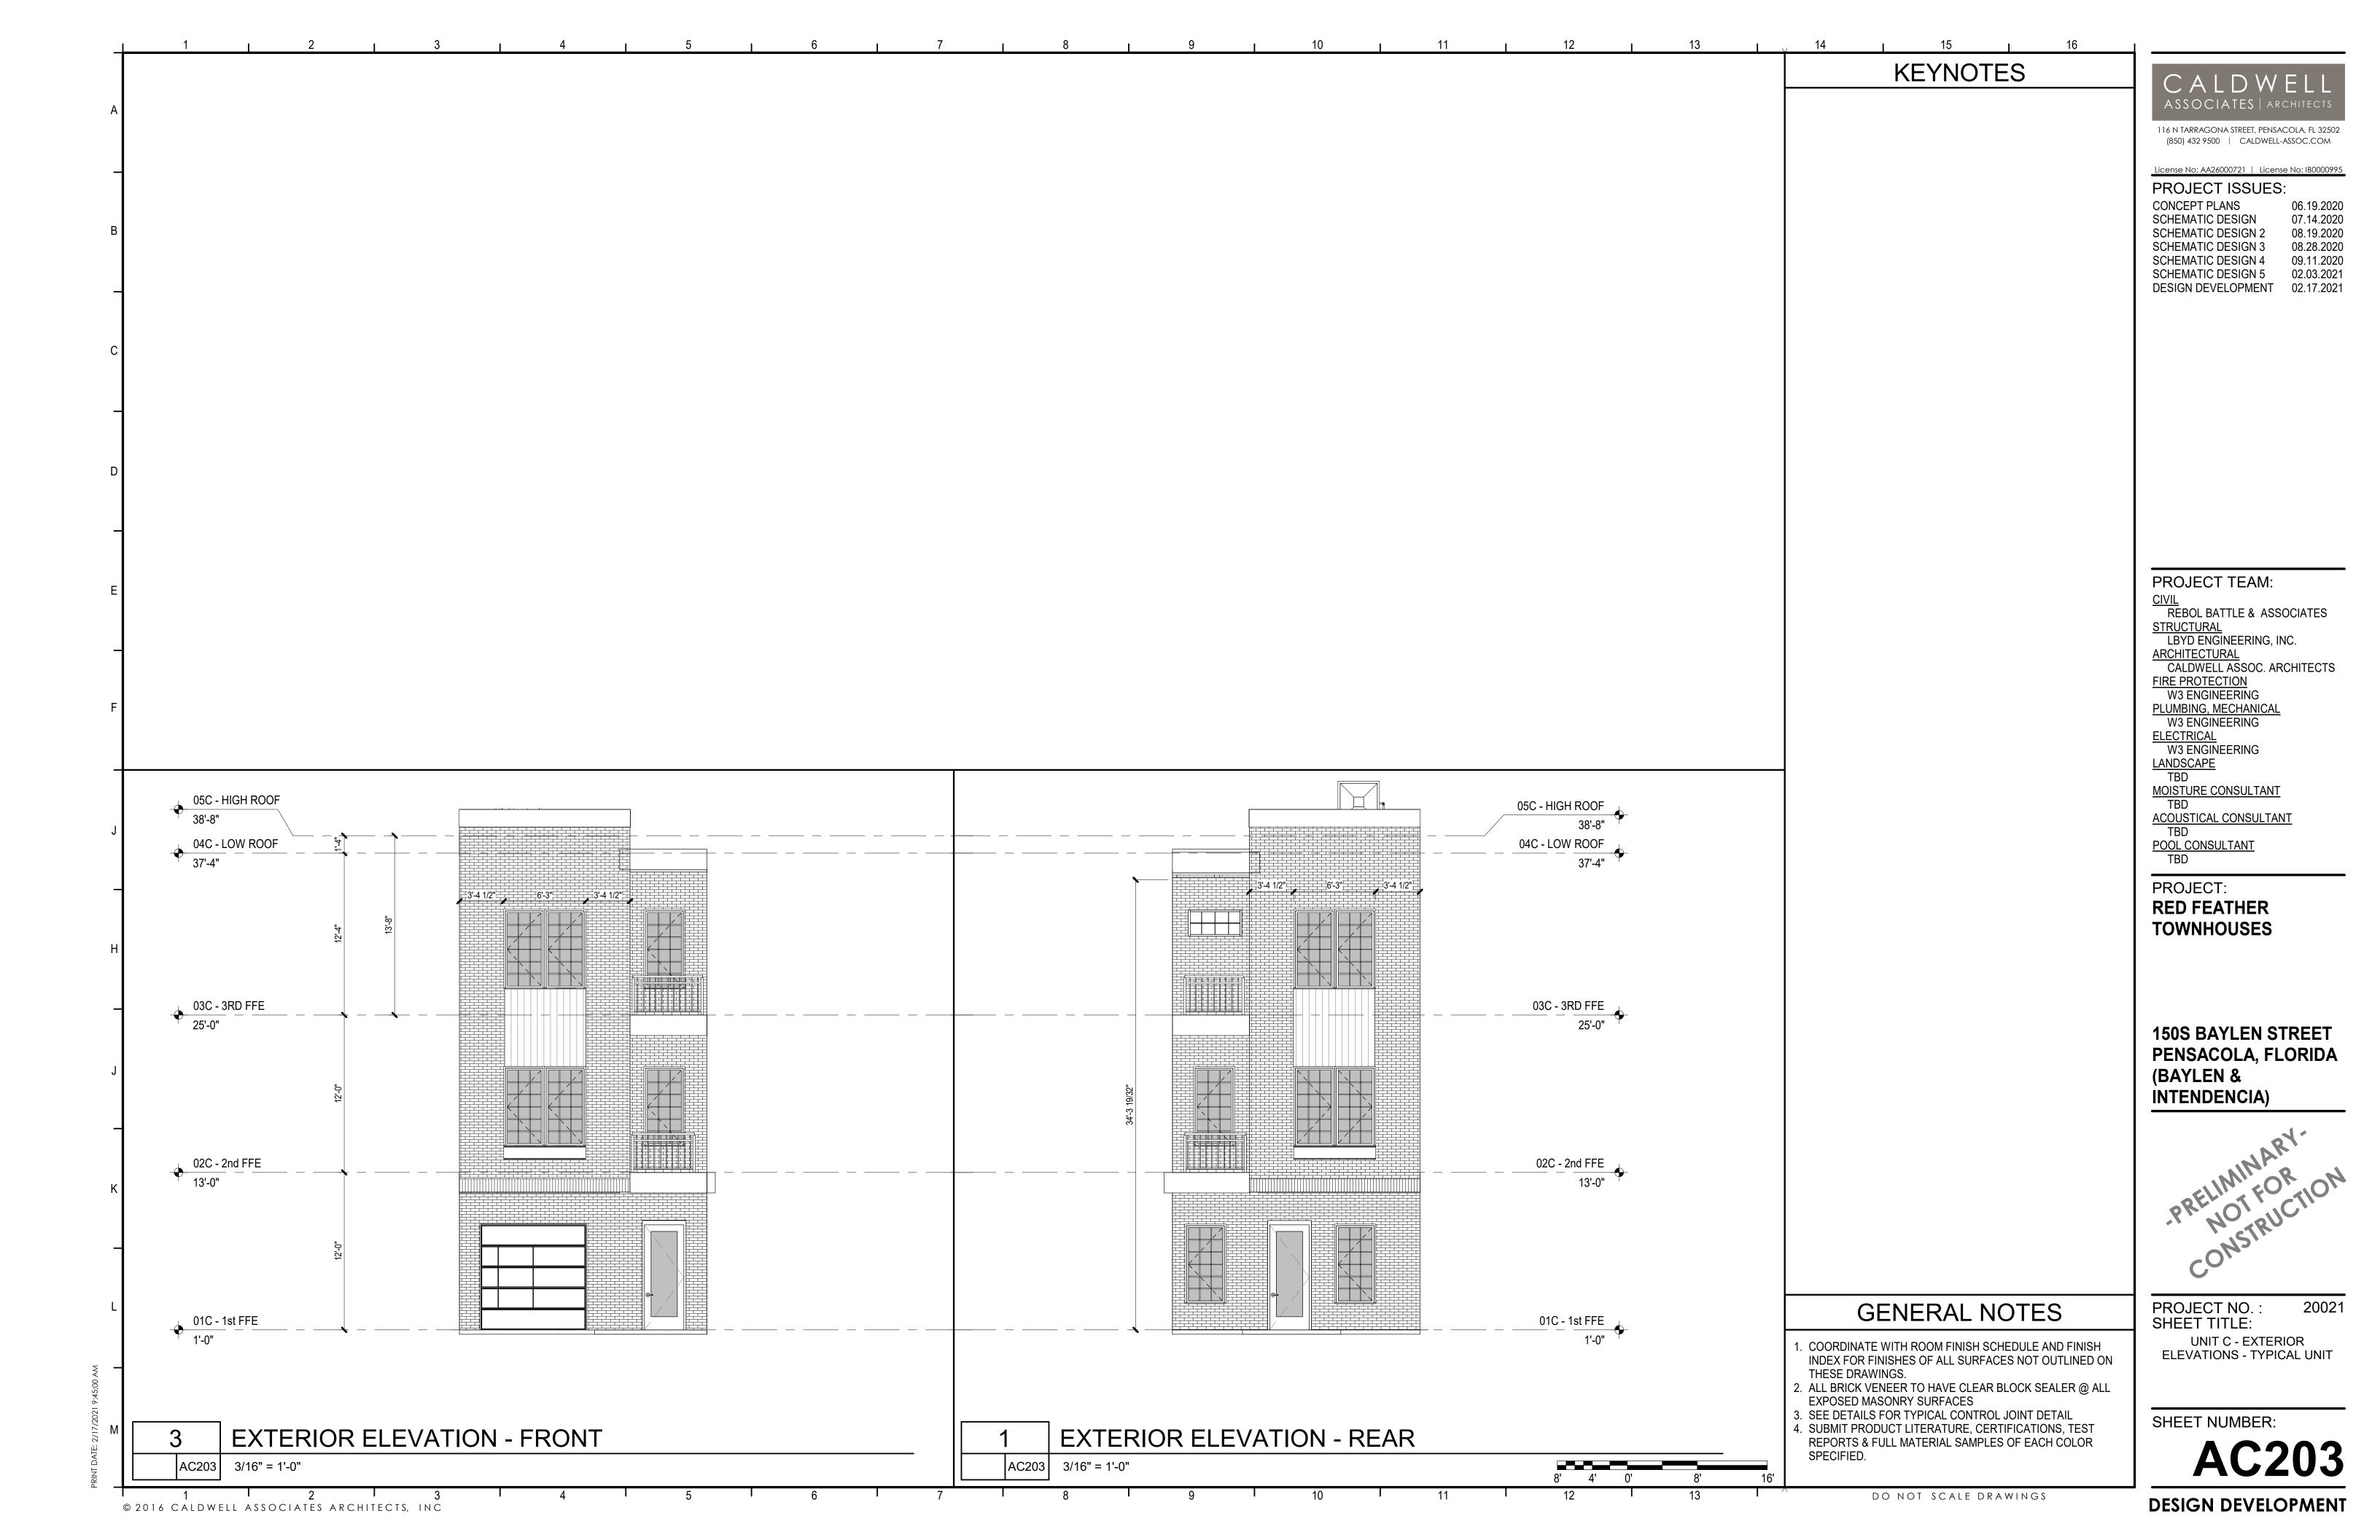

# BAYLEN STREET TOWNHOUSES UNIT TYPE C

# 3 BEDROOM / 3 1/2 BATH

1,793 SF - CONDITIONED SPACE

105 SF - BALCONIES

236 SF - 1 CAR GARAGE

2,134 SF TOTAL

116 N TARRAGONA STREET, PENSACOLA, FL 32502

PROJECT TEAM:

LBYD ENGINEERING, INC. CALDWELL ASSOC. ARCHITECTS

W3 ENGINEERING W3 ENGINEERING

W3 ENGINEERING

MOISTURE CONSULTANT

ACOUSTICAL CONSULTANT **POOL CONSULTANT** 

PROJECT:

**RED FEATHER TOWNHOUSES** 

**150 S BAYLEN STREET** (CORNER OF BAYLEN & **INTENDENCIA)** 

PROJECT NO. : SHEET TITLE:

UNIT C COVER SHEET

SHEET NUMBER:

GC001

**DESIGN DEVELOPMENT** 

© 2016 CALDWELL ASSOCIATES ARCHITECTS, INC

07.14.2020 08.19.2020 08.28.2020

PENSACOLA, FLORIDA