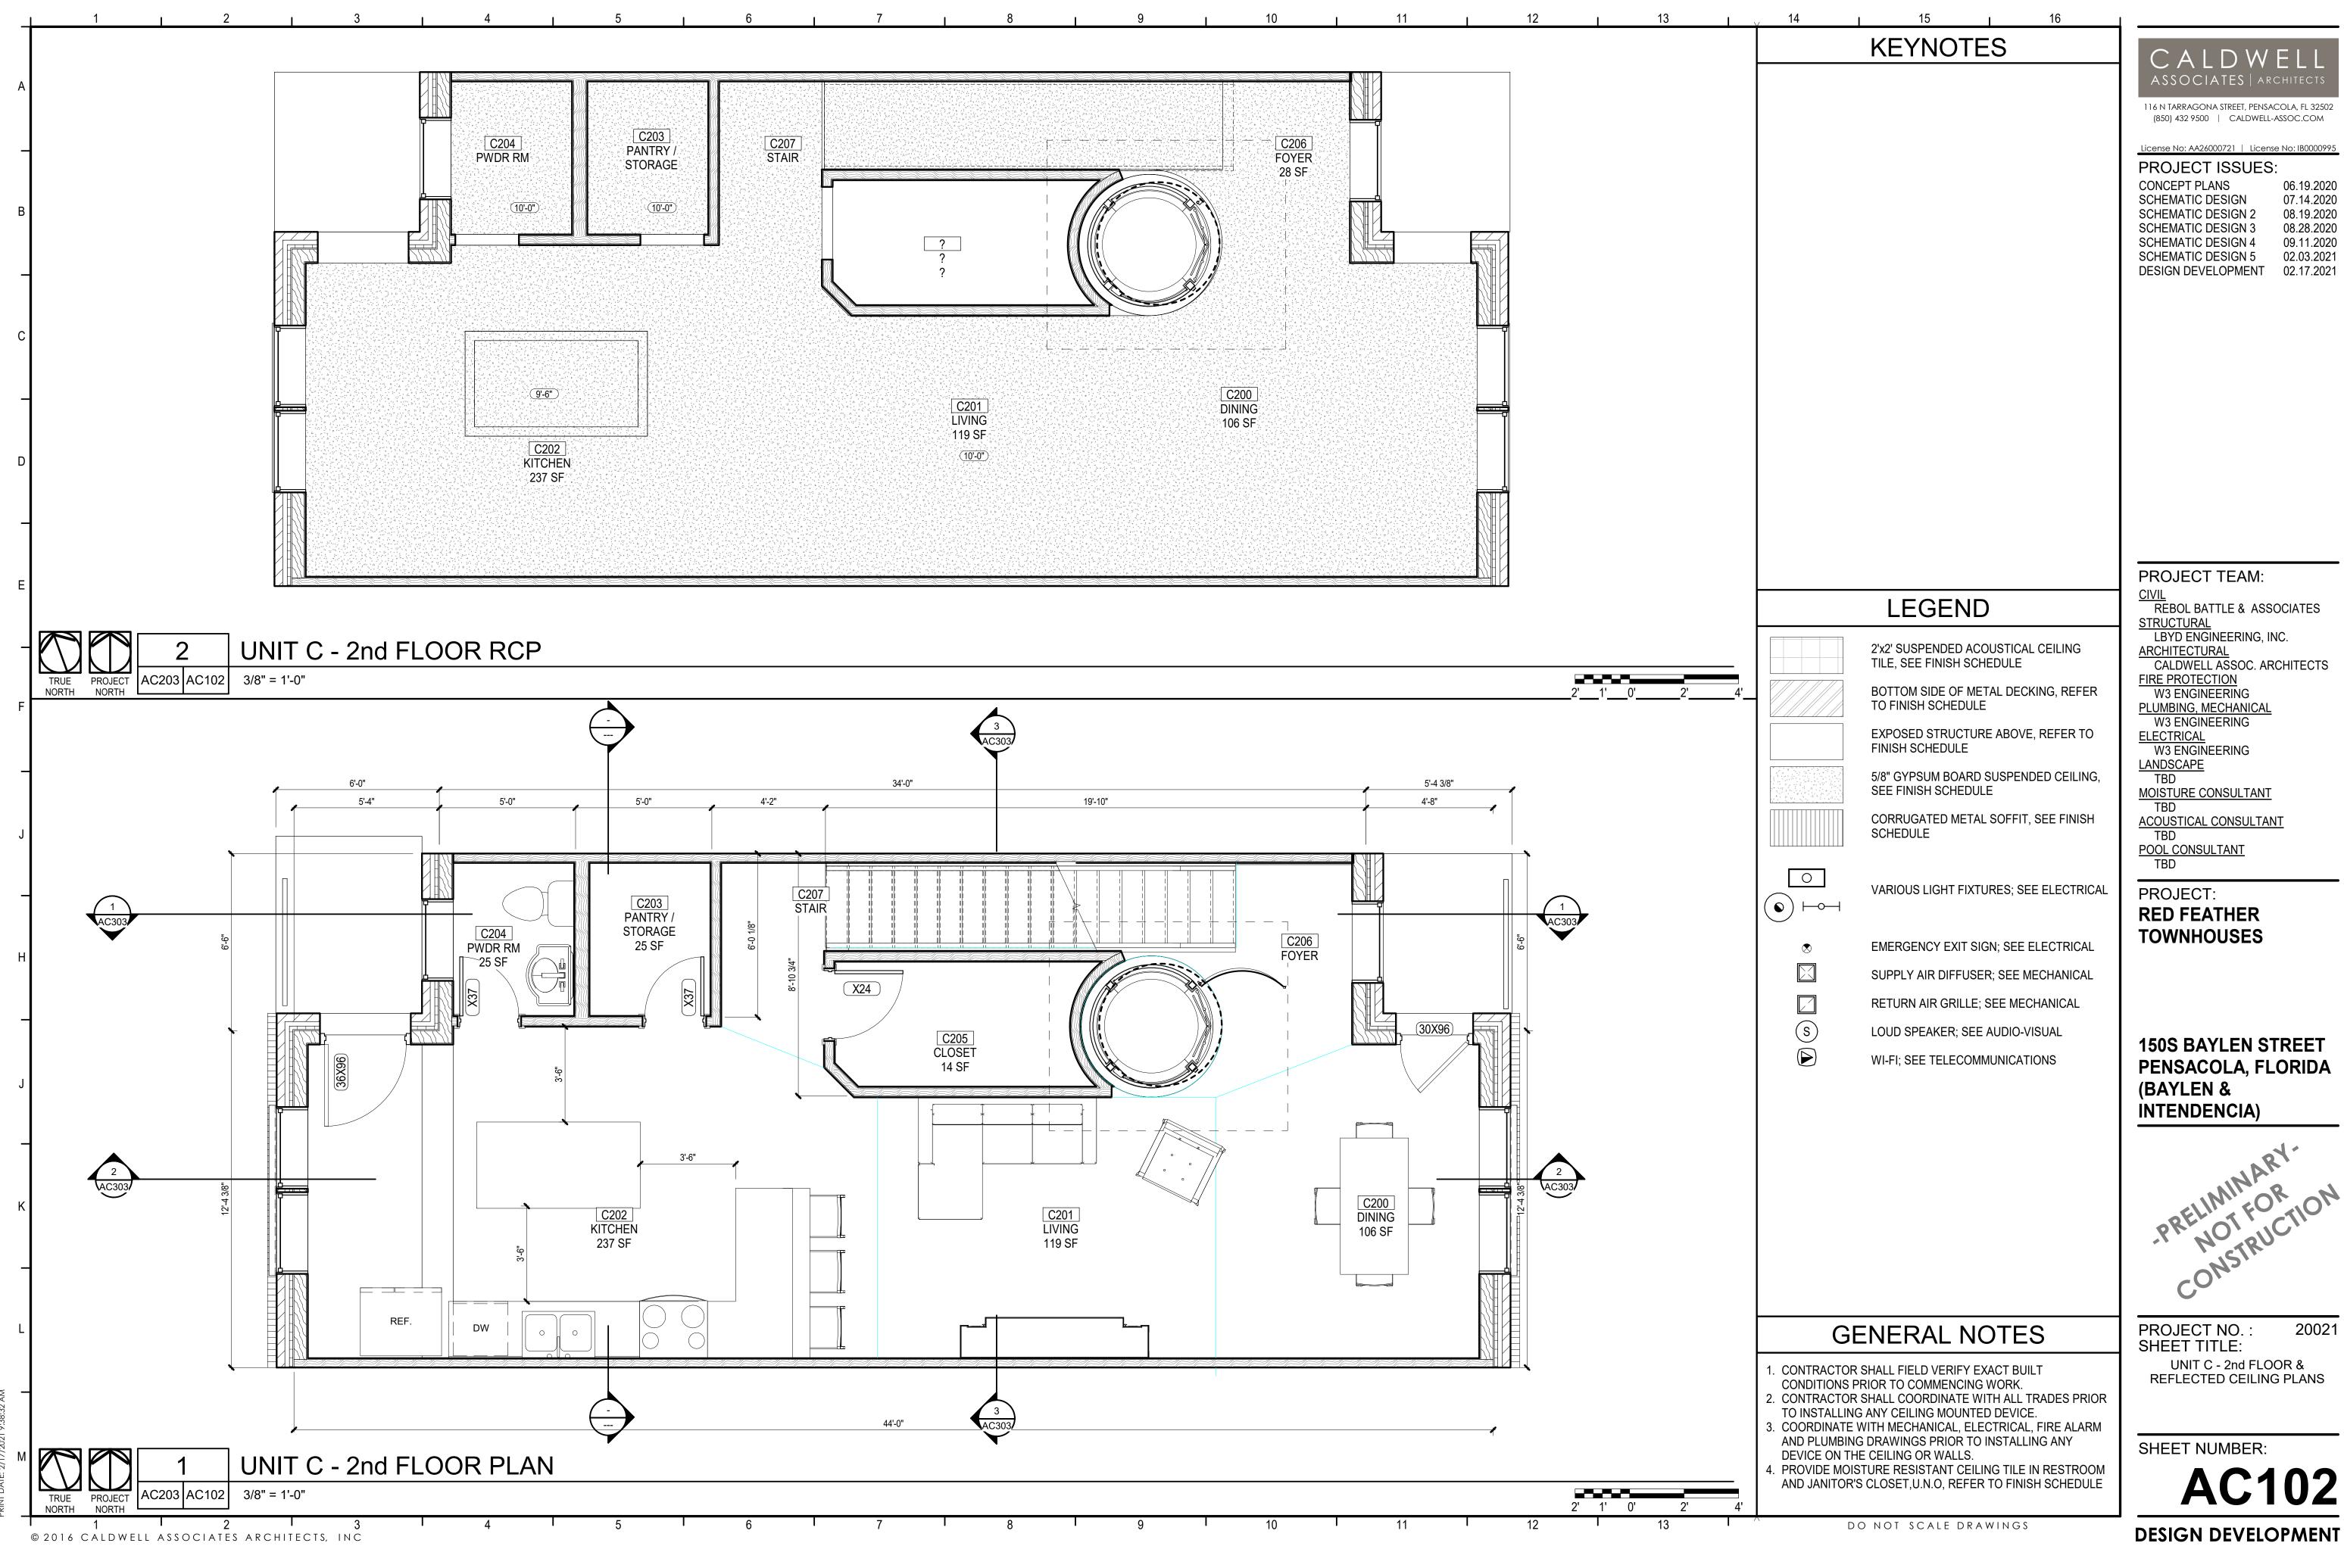

# BAYLEN STREET TOWNHOUSES UNIT TYPE C

# 3 BEDROOM / 3 1/2 BATH

1,793 SF - CONDITIONED SPACE

105 SF - BALCONIES

236 SF - 1 CAR GARAGE

2,134 SF TOTAL

116 N TARRAGONA STREET, PENSACOLA, FL 32502

PROJECT TEAM:

LBYD ENGINEERING, INC. CALDWELL ASSOC. ARCHITECTS

W3 ENGINEERING W3 ENGINEERING

W3 ENGINEERING

MOISTURE CONSULTANT

ACOUSTICAL CONSULTANT **POOL CONSULTANT** 

PROJECT:

**RED FEATHER TOWNHOUSES** 

**150 S BAYLEN STREET** (CORNER OF BAYLEN & **INTENDENCIA)** 

PROJECT NO. : SHEET TITLE:

UNIT C COVER SHEET

SHEET NUMBER:

GC001

**DESIGN DEVELOPMENT** 

© 2016 CALDWELL ASSOCIATES ARCHITECTS, INC

07.14.2020 08.19.2020 08.28.2020

PENSACOLA, FLORIDA