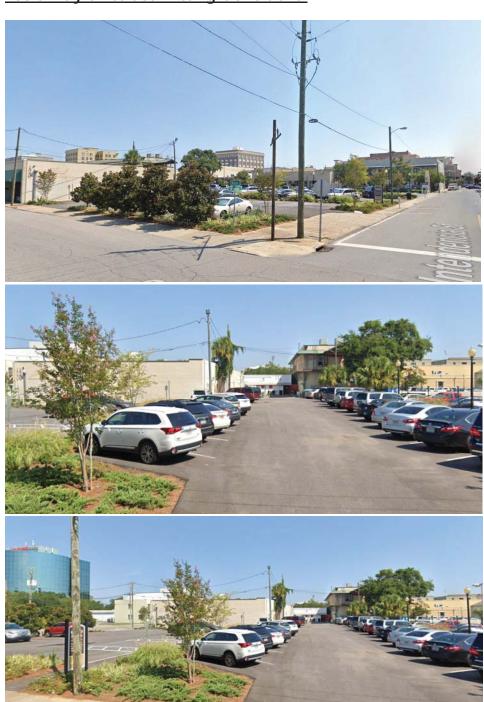

| nt Signature                                                                                                                                                                                                                    |                                                                                                                  | 01.28.2021                                                                             | ate                                                                |

**Planning Services** 222 W. Main Street \* Pensacola, Florida 32502 (850) 435-1670



#### 1/28/2021

#### 150 S. Baylen Street Existing Conditions:





#### **Surrounding Buildings:**





## CALDWELL









# RED FEATHER TOWNHOUSES

BAYLEN ST. & INTENDENCIA ST. PENSACOLA, FL.



SCOPE OF WORK

THIS DEVELOPMENT WILL CREATE 9-THREE STORY, SINGLE FAMILY TOWNHOUSES ON A PREVIOUSLY UNDERUTILIZED .42-ACRE PARKING LOT, LOCATED ON THE CORNER OF BAYLEN STREET & INTENDENCIA STREET. THIS INFILL STYLE DEVELOPMENT HELPS RESTORE THE URBAN FABRIC, ENHANCES THE STREETSCAPE, CREATES ADDITIONAL NEIGHBORHOOD SECURITY, AND ADDS LIVING OPTIONS AND DENSITY TO OUR POPULAR DOWNTOWN CORE. AT JUST ONE BLOCK OFF PALAFOX, IT IS WALKING DISTANCE TO ALL OF PENSACOLA'S DOWNTOWN AMENITIES WHILE NOT BEING AT THE CENTER OF THE ACTIVITY. PROPERTY OWNERS WILL UTILIZE A SHARED PRIVATE ACCESS DRIVE FROM INTENDENCIA STREET FOR REAR ACCESS TO THEIR GARAGE WHICH WILL ENAB