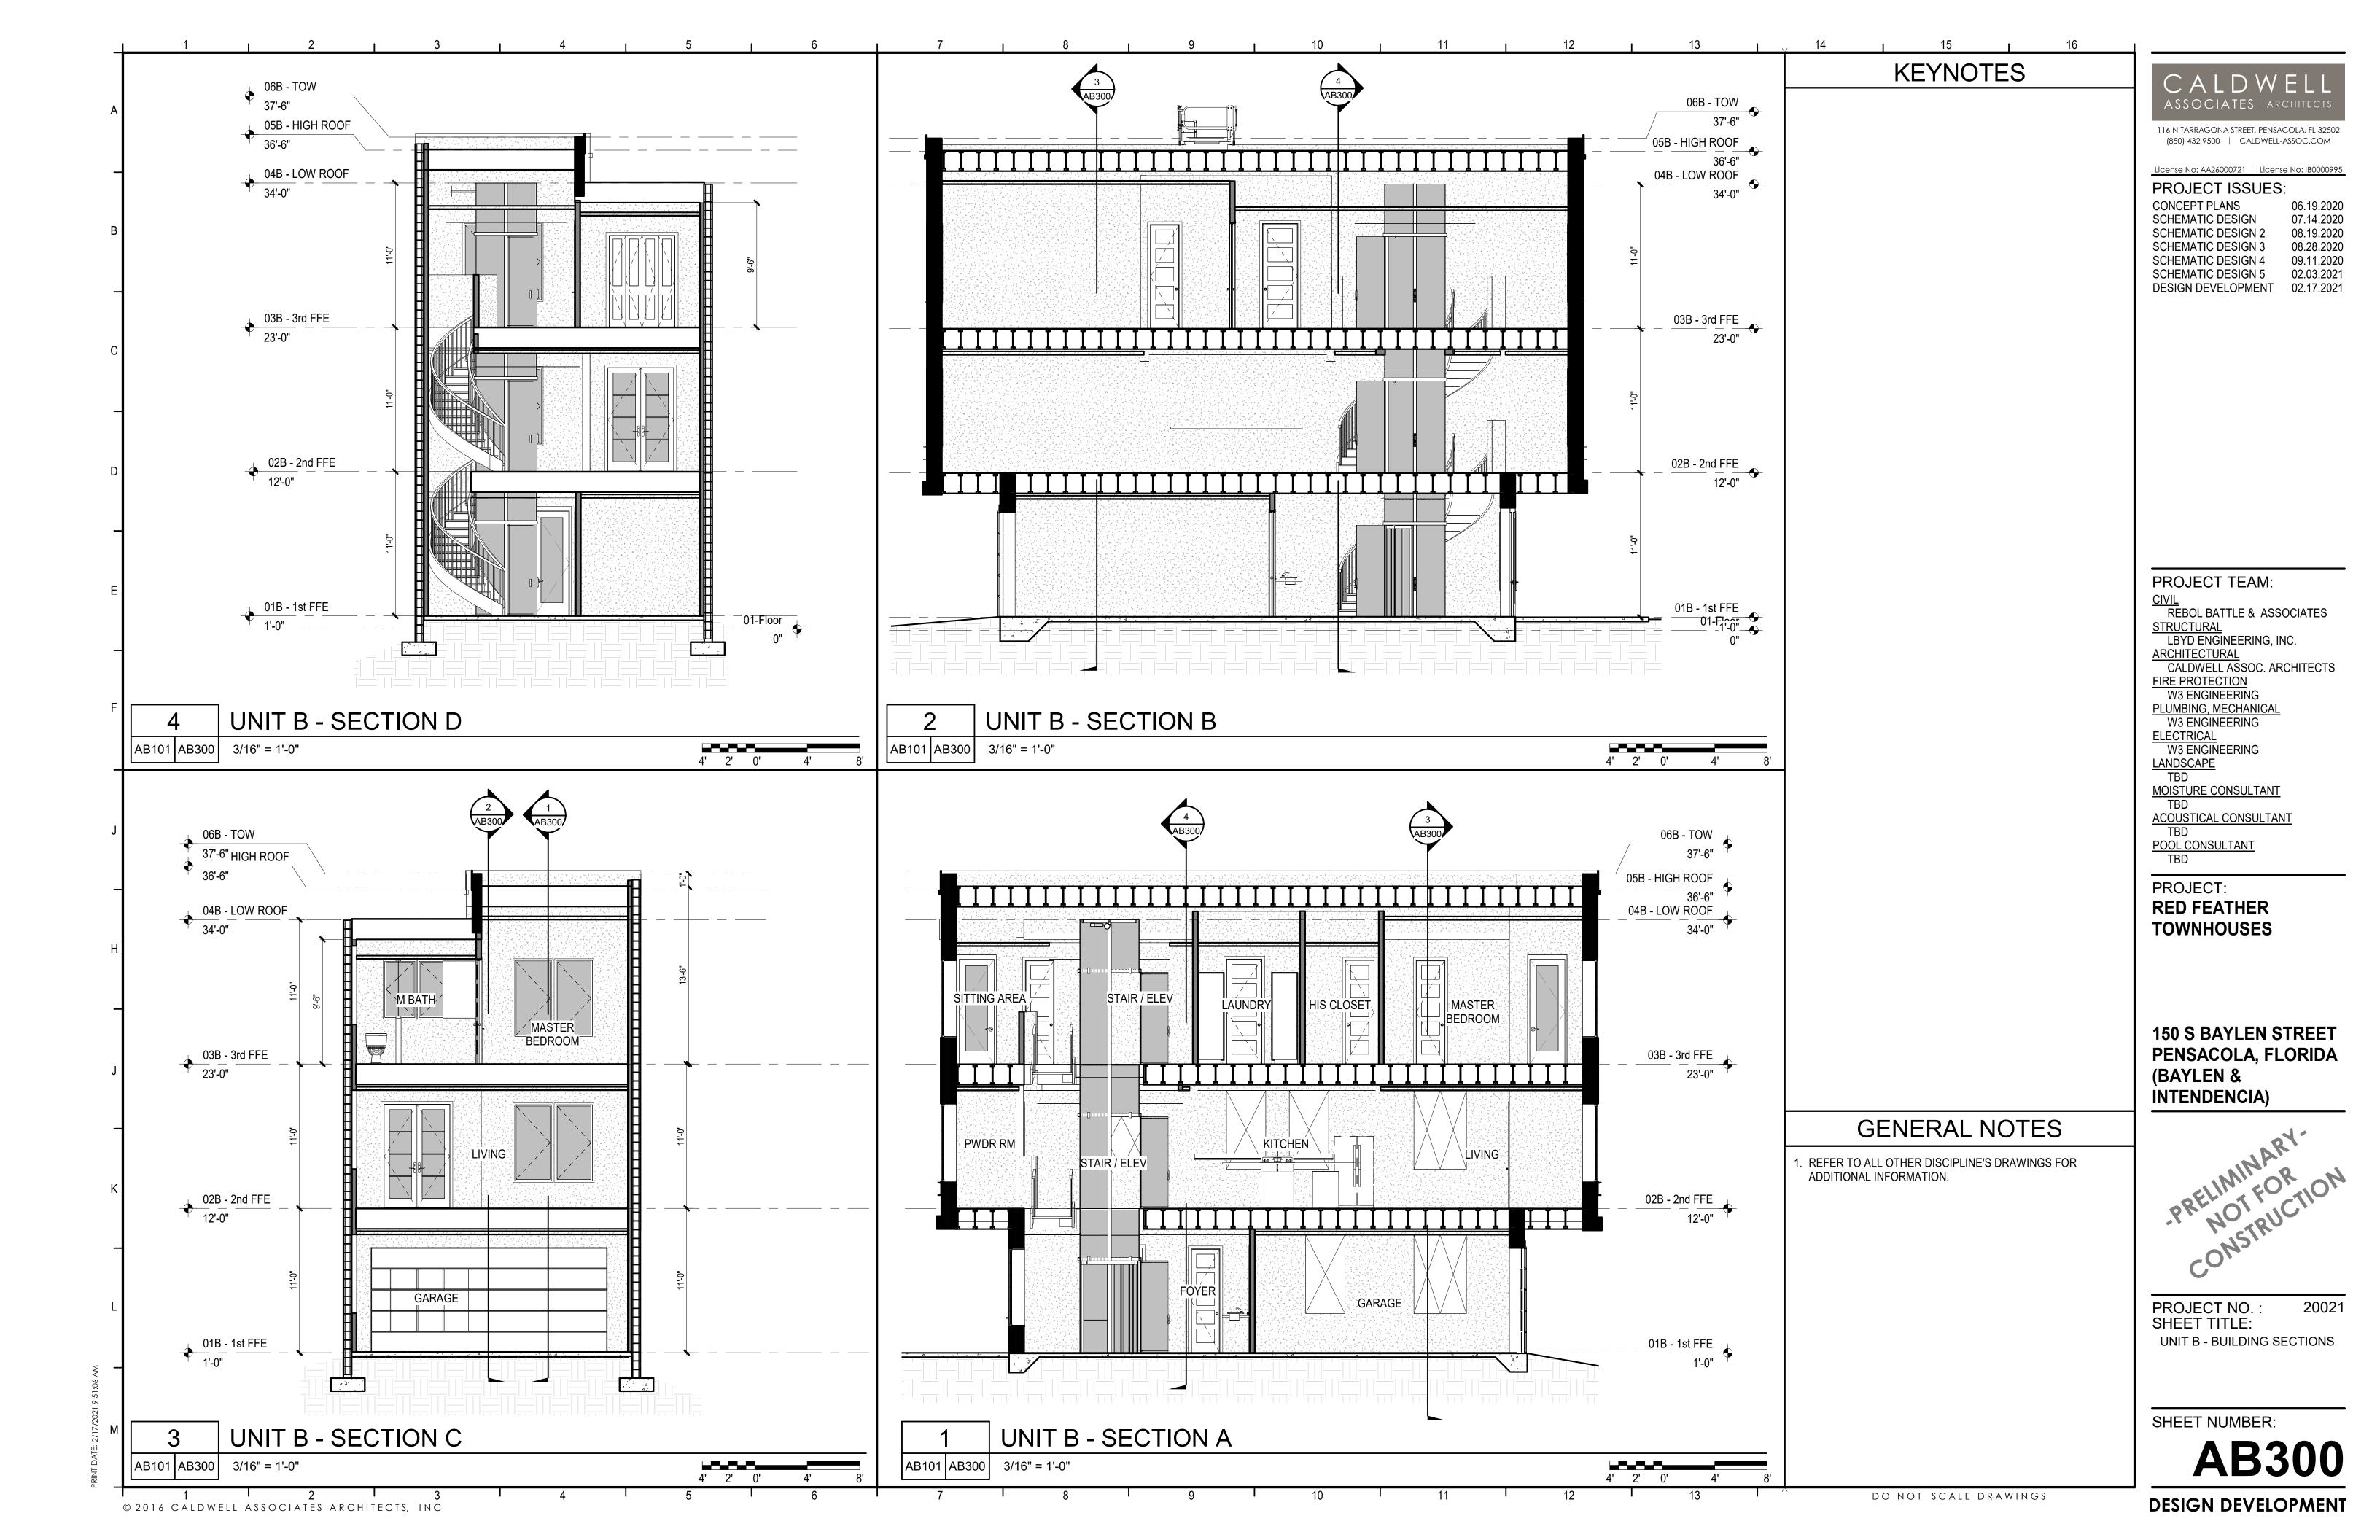

# BAYLEN STREET TOWNHOUSES UNIT TYPE B

## 4 BEDROOM / 3 1/2 BATH

177 SF - BALCONIES

2,706 SF TOTAL

(850) 432 9500 | CALDWELL-ASSOC.COM

PROJECT TEAM:

REBOL BATTLE & ASSOCIATES LBYD ENGINEERING, INC.

CALDWELL ASSOC. ARCHITECTS

W3 ENGINEERING PLUMBING, MECHANICAI

W3 ENGINEERING W3 ENGINEERING

**MOISTURE CONSULTANT** 

**POOL CONSULTANT** 

PROJECT:

**RED FEATHER TOWNHOUSES** 

**150 S BAYLEN STREET** (CORNER OF BAYLEN & **INTENDENCIA)** 

PROJECT NO. : SHEET TITLE:

**UNIT B COVER SHEET** 

SHEET NUMBER:

**GB001** 

**DESIGN DEVELOPMENT** 

2,152 SF - CONDITIONED SPACE

377 SF - 2 CAR GARAGE

© 2016 CALDWELL ASSOCIATES ARCHITECTS, INC

**AB102** 