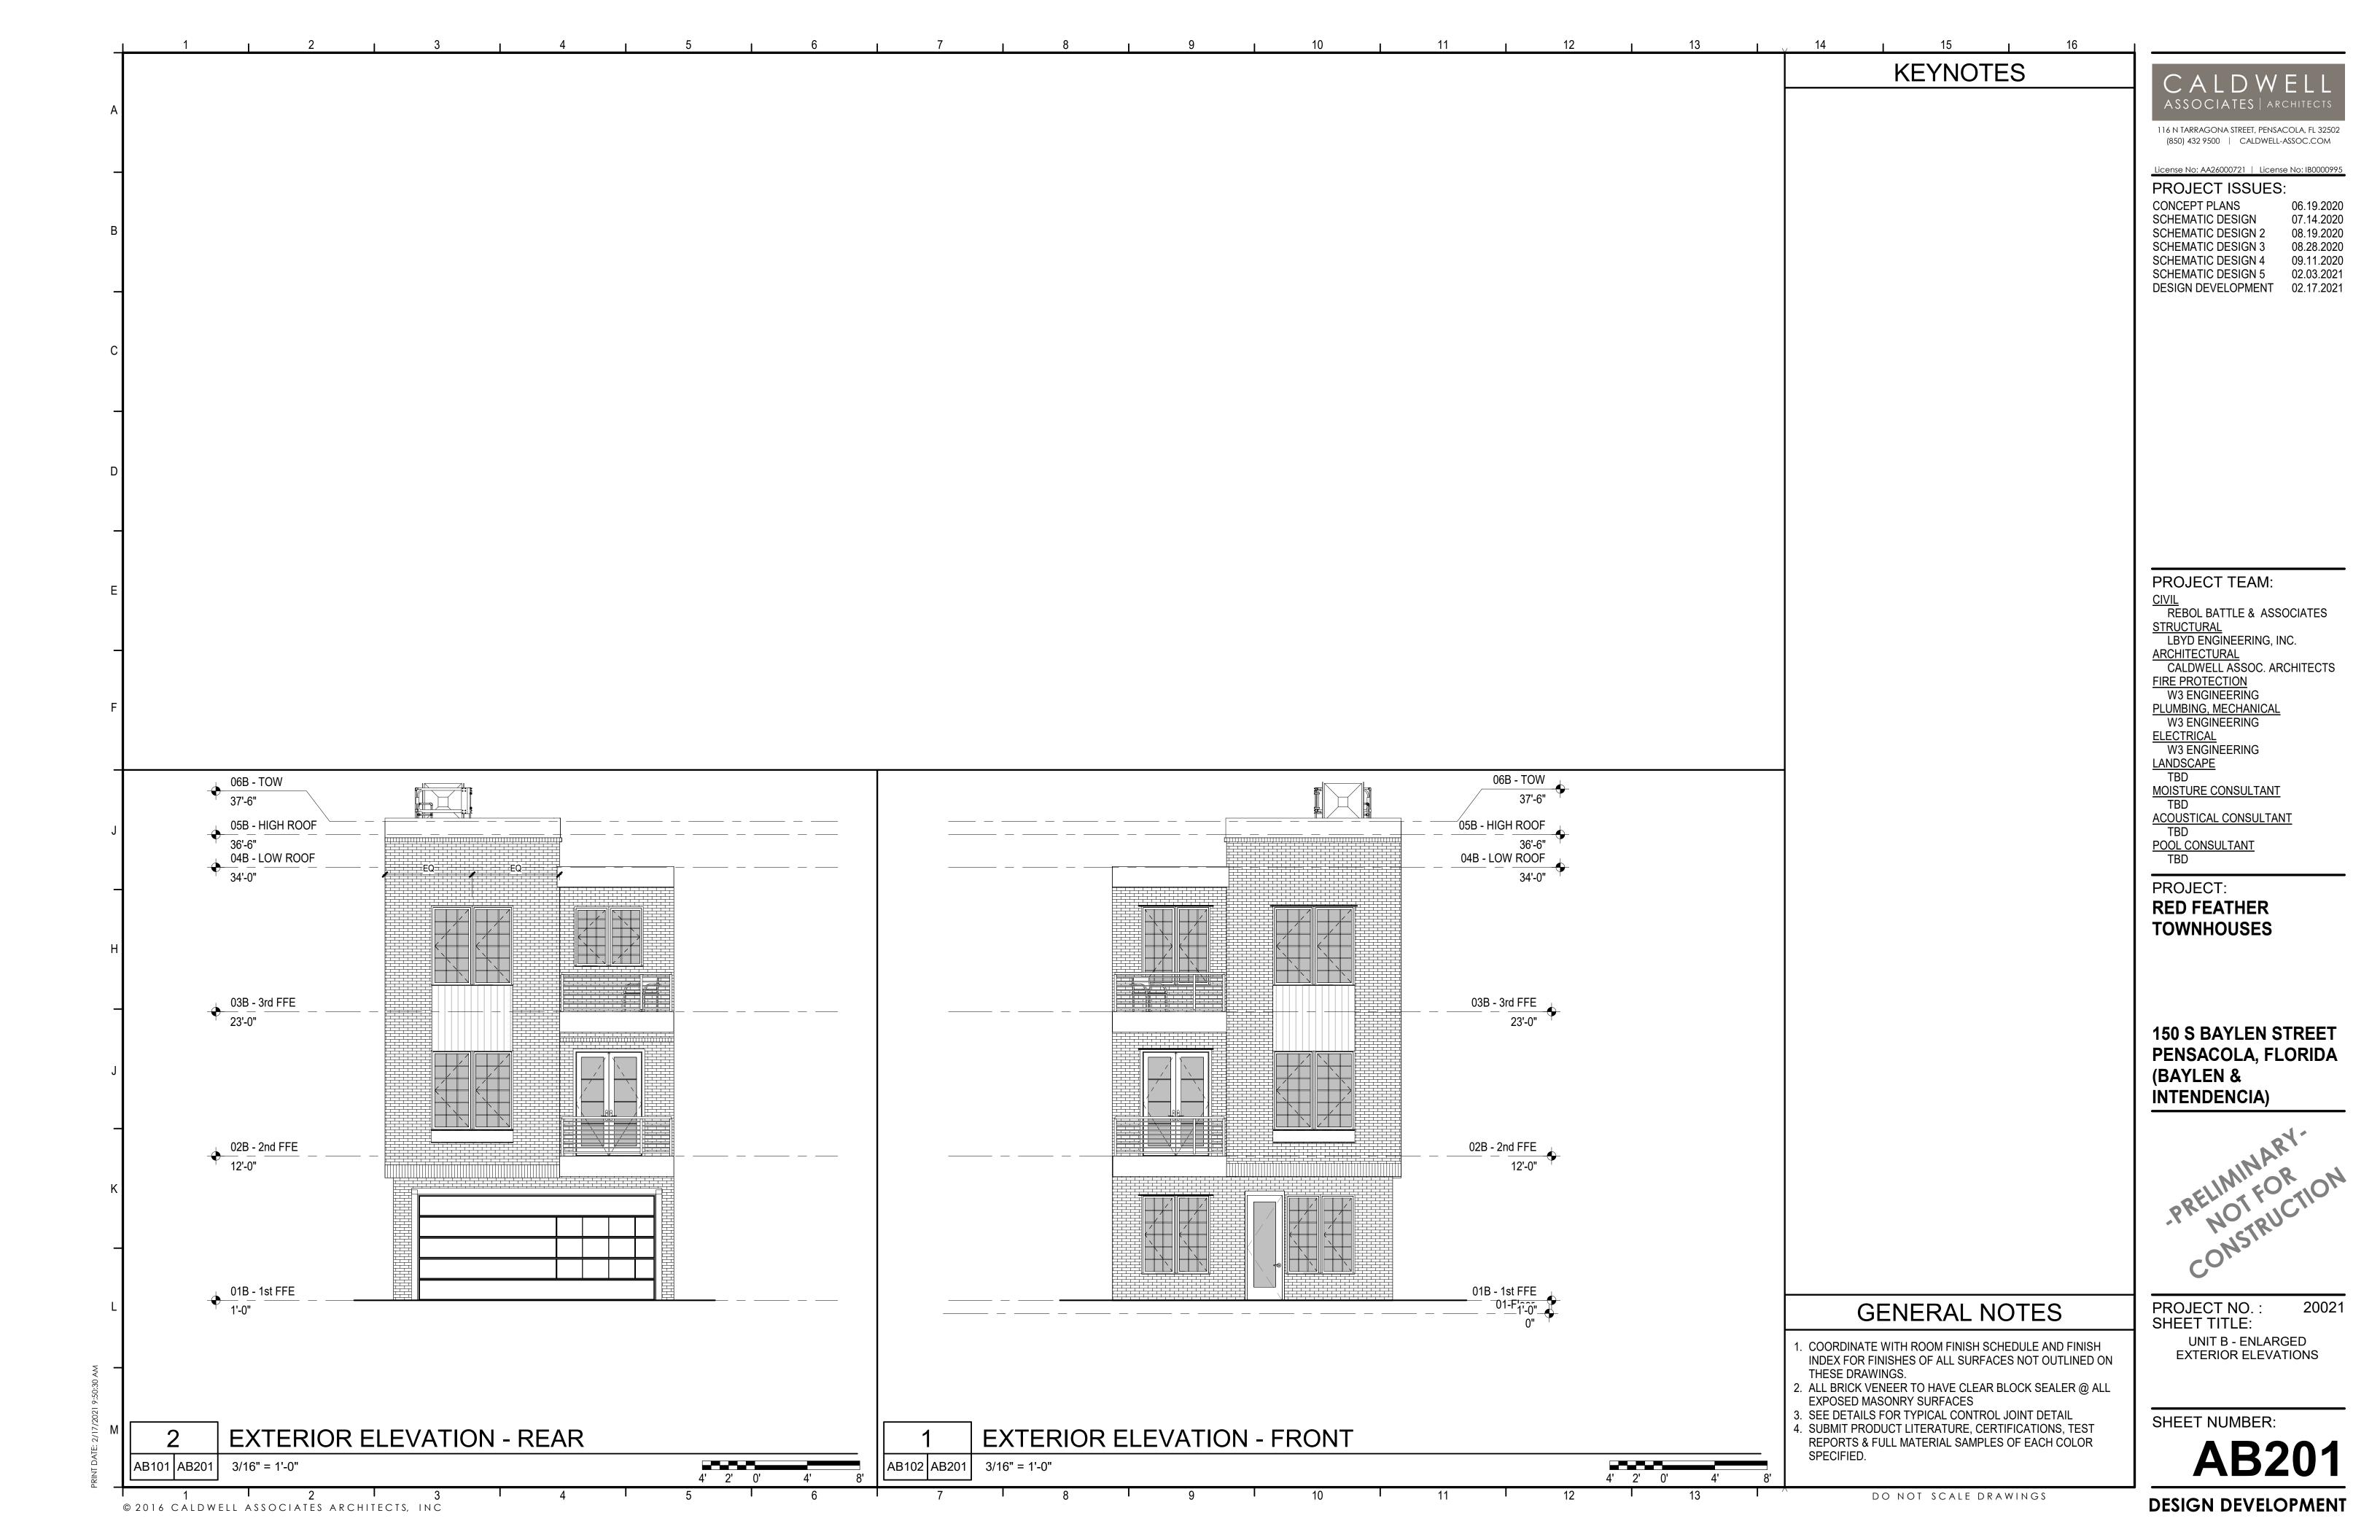

# BAYLEN STREET TOWNHOUSES UNIT TYPE B

## 4 BEDROOM / 3 1/2 BATH

177 SF - BALCONIES

2,706 SF TOTAL

(850) 432 9500 | CALDWELL-ASSOC.COM

PROJECT TEAM:

REBOL BATTLE & ASSOCIATES LBYD ENGINEERING, INC.

CALDWELL ASSOC. ARCHITECTS

W3 ENGINEERING PLUMBING, MECHANICAI

W3 ENGINEERING W3 ENGINEERING

**MOISTURE CONSULTANT** 

**POOL CONSULTANT** 

PROJECT:

**RED FEATHER TOWNHOUSES** 

**150 S BAYLEN STREET** (CORNER OF BAYLEN & **INTENDENCIA)** 

PROJECT NO. : SHEET TITLE:

**UNIT B COVER SHEET** 

SHEET NUMBER:

**GB001** 

**DESIGN DEVELOPMENT** 

2,152 SF - CONDITIONED SPACE

377 SF - 2 CAR GARAGE

© 2016 CALDWELL ASSOCIATES ARCHITECTS, INC

**AB102** 