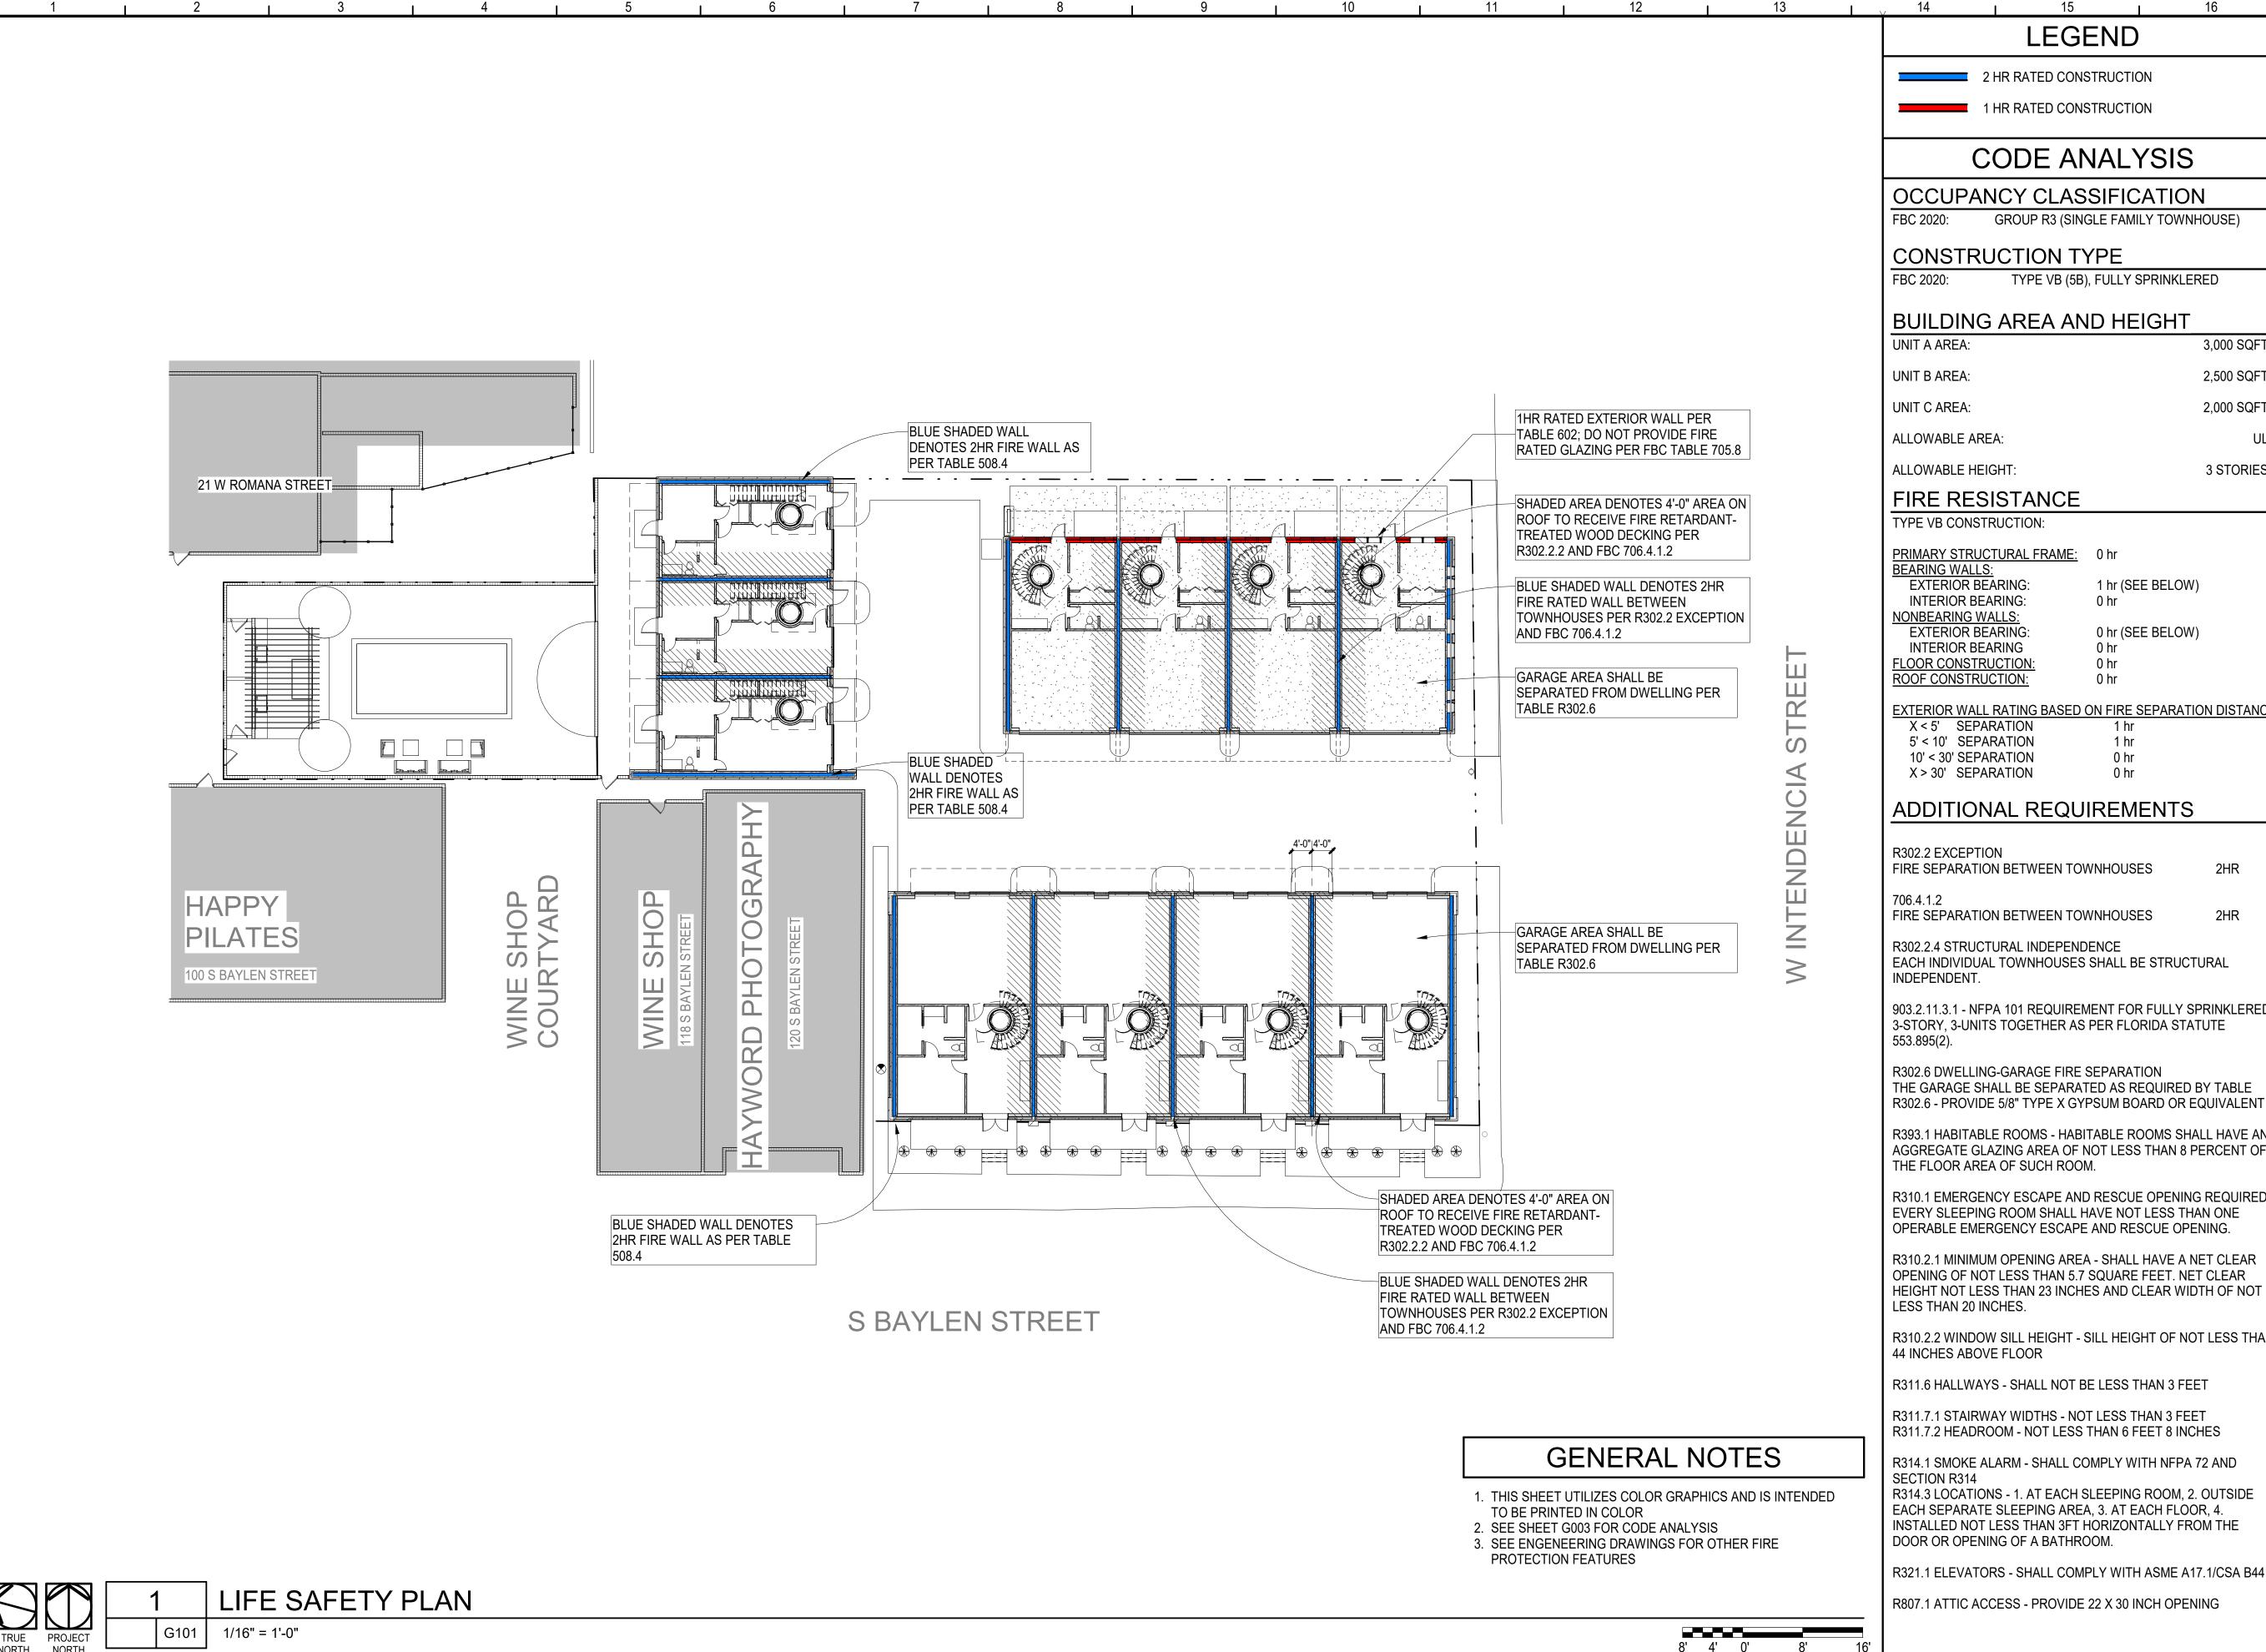

### **LEGEND**

3,000 SQFT

2HR

2 HR RATED CONSTRUCTION

### CODE ANALYSIS

#### OCCUPANCY CLASSIFICATION

**GROUP R3 (SINGLE FAMILY TOWNHOUSE)** 

#### CONSTRUCTION TYPE

TYPE VB (5B), FULLY SPRINKLERED

#### **BUILDING AREA AND HEIGHT**

2,500 SQFT 2,000 SQFT

UL

3 STORIES

#### FIRE RESISTANCE

PRIMARY STRUCTURAL FRAME: 0 hr 1 hr (SEE BELOW)

**INTERIOR BEARING:** 0 hr **NONBEARING WALLS:** 0 hr (SEE BELOW)

INTERIOR BEARING 0 hr FLOOR CONSTRUCTION 0 hr 0 hr

#### EXTERIOR WALL RATING BASED ON FIRE SEPARATION DISTANCE

X < 5' SEPARATION 5' < 10' SEPARATION 1 hr 0 hr 10' < 30' SEPARATION

### ADDITIONAL REQUIREMENTS

FIRE SEPARATION BETWEEN TOWNHOUSES 2HR

FIRE SEPARATION BETWEEN TOWNHOUSES

R302.2.4 STRUCTURAL INDEPENDENCE EACH INDIVIDUAL TOWNHOUSES SHALL BE STRUCTURAL

903.2.11.3.1 - NFPA 101 REQUIREMENT FOR FULLY SPRINKLERED 3-STORY, 3-UNITS TOGETHER AS PER FLORIDA STATUTE

R302.6 DWELLING-GARAGE FIRE SEPARATION

R393.1 HABITABLE ROOMS - HABITABLE ROOMS SHALL HAVE AN AGGREGATE GLAZING AREA OF NOT LESS THAN 8 PERCENT OF

R310.1 EMERGENCY ESCAPE AND RESCUE OPENING REQUIRED EVERY SLEEPING ROOM SHALL HAVE NOT LESS THAN ONE OPERABLE EMERGENCY ESCAPE AND RESCUE OPENING.

R310.2.1 MINIMUM OPENING AREA - SHALL HAVE A NET CLEAR OPENING OF NOT LESS THAN 5.7 SQUARE FEET. NET CLEAR HEIGHT NOT LESS THAN 23 INCHES AND CLEAR WIDTH OF NOT

R310.2.2 WINDOW SILL HEIGHT - SILL HEIGHT OF NOT LESS THAN 44 INCHES ABOVE FLOOR

R311.6 HALLWAYS - SHALL NOT BE LESS THAN 3 FEET

R311.7.1 STAIRWAY WIDTHS - NOT LESS THAN 3 FEET R311.7.2 HEADROOM - NOT LESS THAN 6 FEET 8 INCHES

R314.1 SMOKE ALARM - SHALL COMPLY WITH NFPA 72 AND

R314.3 LOCATIONS - 1. AT EACH SLEEPING ROOM, 2. OUTSIDE EACH SEPARATE SLEEPING AREA, 3. AT EACH FLOOR, 4. INSTALLED NOT LESS THAN 3FT HORIZONTALLY FROM THE DOOR OR OPENING OF A BATHROOM.

R321.1 ELEVATORS - SHALL COMPLY WITH ASME A17.1/CSA B44

DO NOT SCALE DRAWINGS

R807.1 ATTIC ACCESS - PROVIDE 22 X 30 INCH OPENING

ASSOCIATES | ARCHITEC 116 N TARRAGONA STREET, PENSACOLA, FL 32502

(850) 432 9500 | CALDWELL-ASSOC.COM

PROJECT NO.: SHEET TITLE:

LIFE SAFETY PLAN

20021

SHEET NUMBER:

G101

**DESIGN DEVELOPMENT** 

ASSOCIATES | ARCHITEC

116 N TARRAGONA STREET, PENSACOLA, FL 32502 (850) 432 9500 | CALDWELL-ASSOC.COM