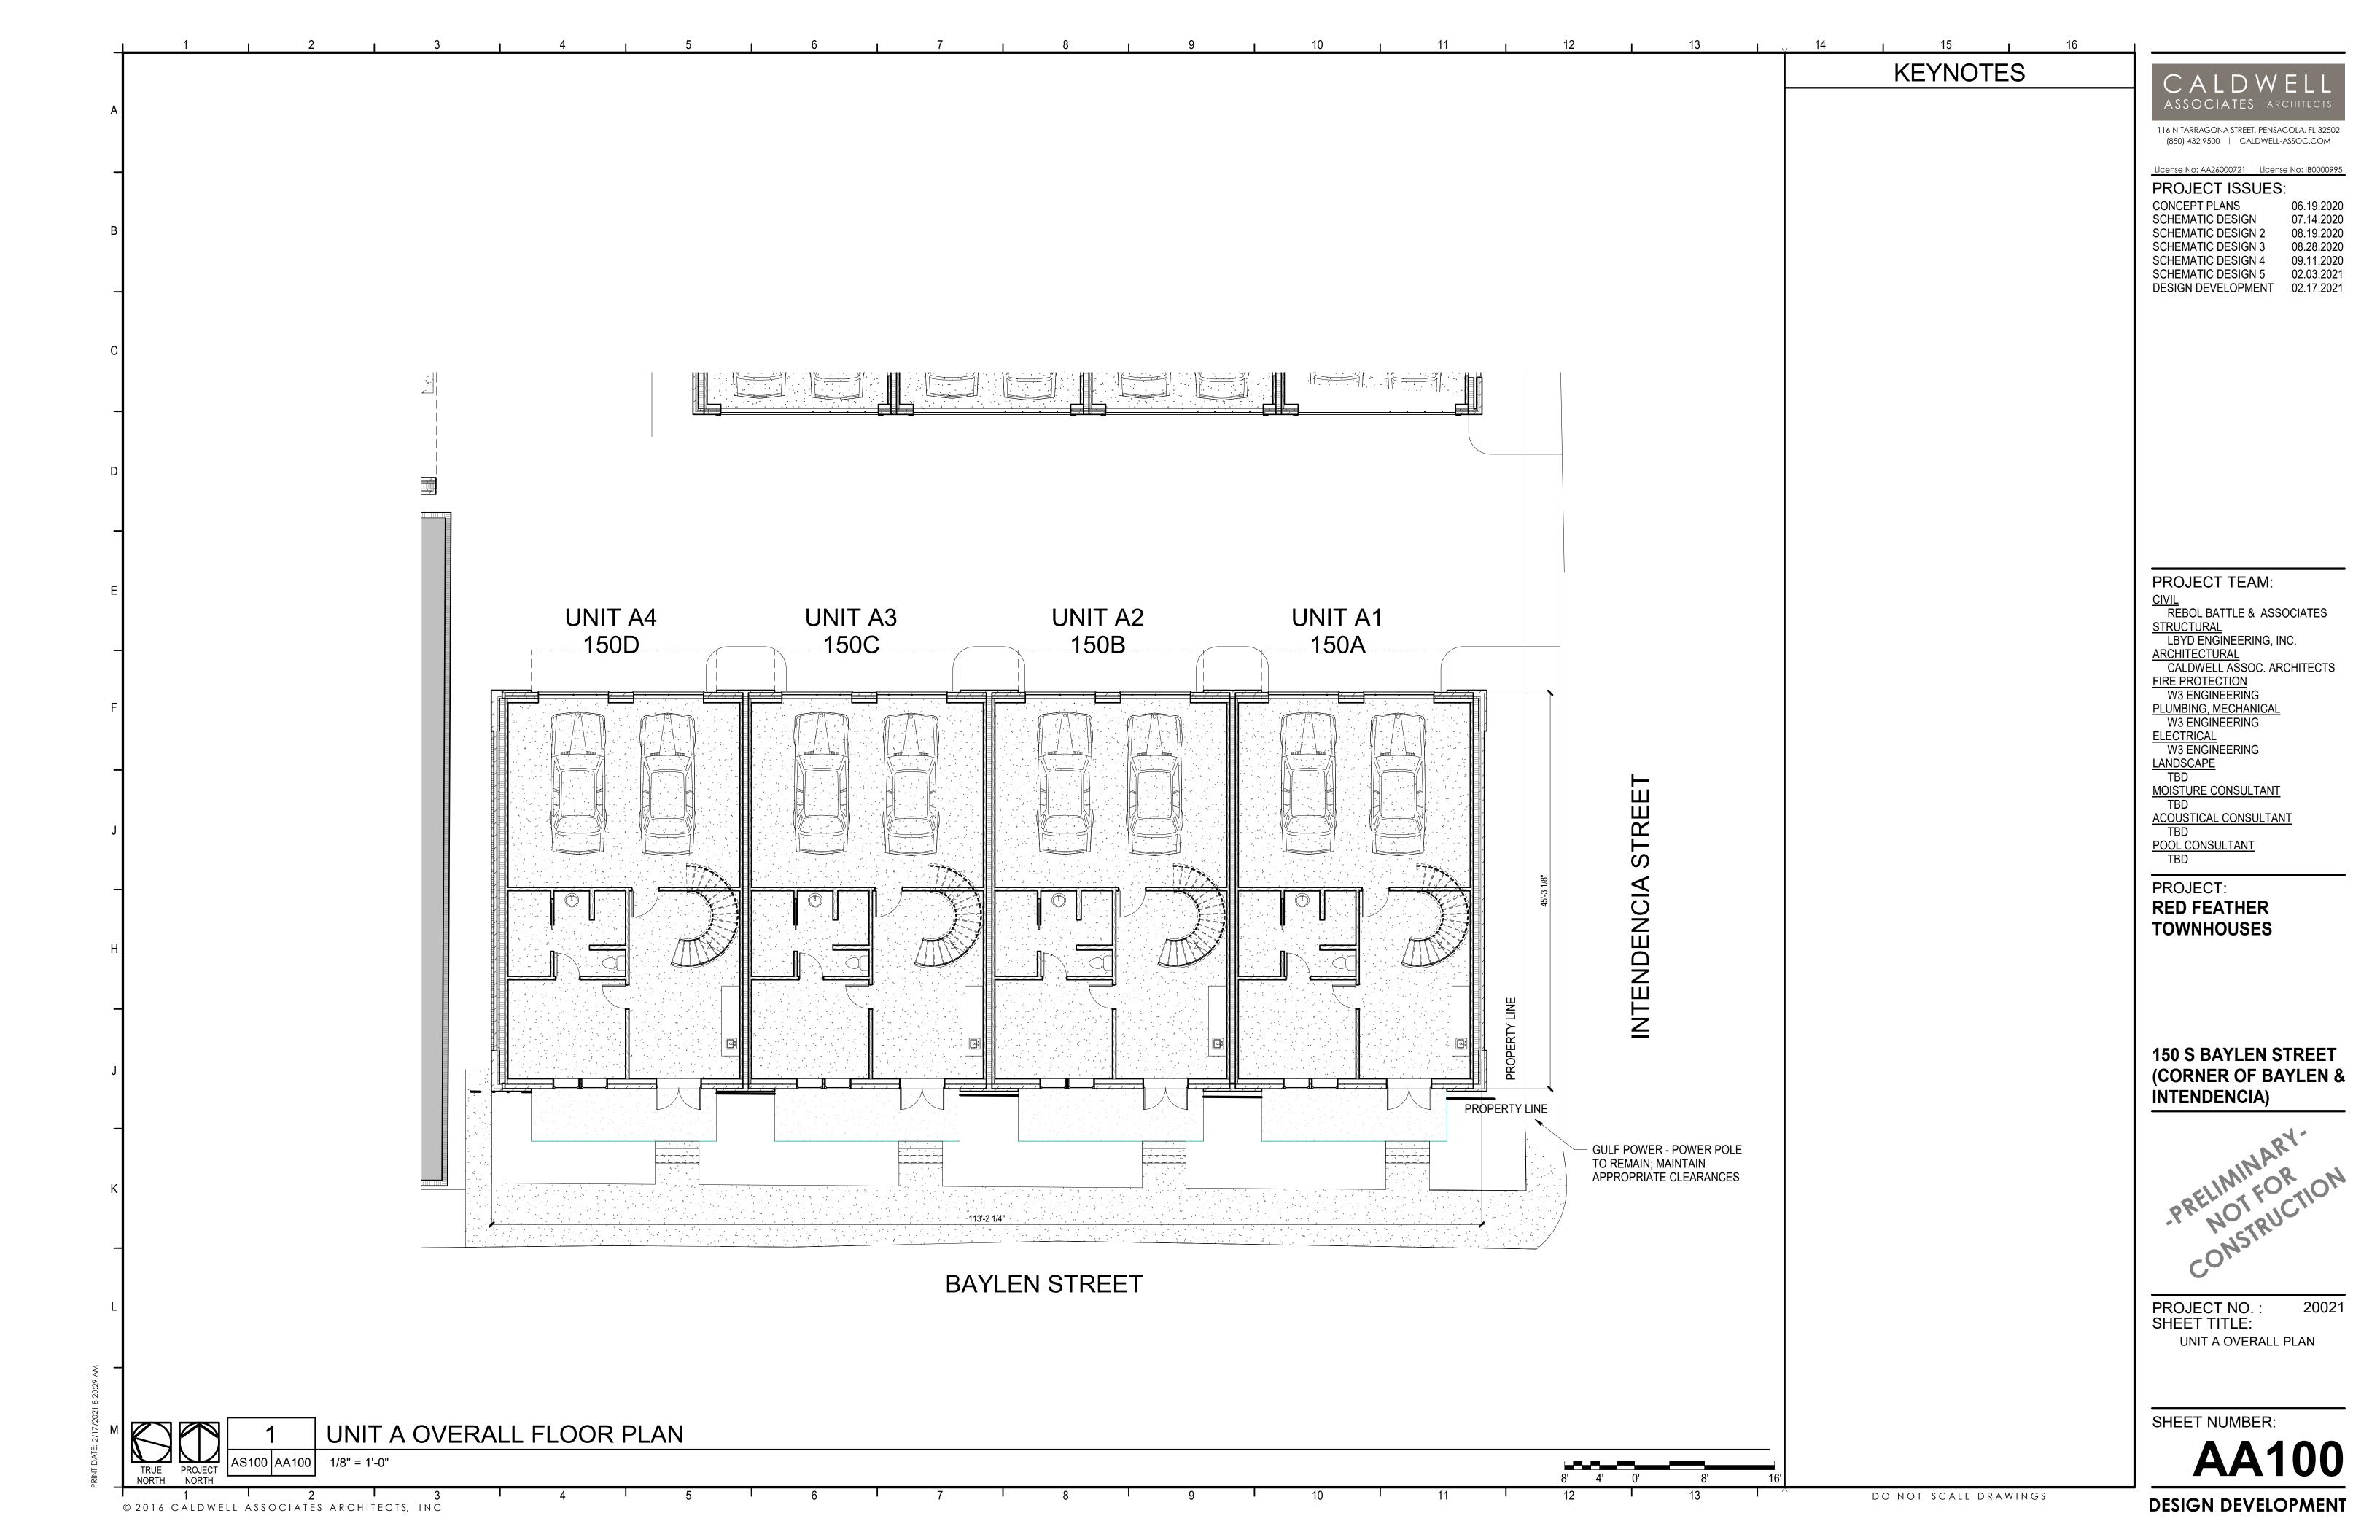

ACOUSTICAL CONSULTANT

POOL CONSULTANT

PROJECT: **RED FEATHER** 

**TOWNHOUSES** 

**150 S BAYLEN STREET** (CORNER OF BAYLEN & **INTENDENCIA**)

PROJECT NO. : SHEET TITLE:

UNIT SITE PLAN

20021

# RED FEATHER TOWNHOUSES

BAYLEN ST. & INTENDENCIA ST. PENSACOLA, FL.

SCOPE OF WORK

THIS DEVELOPMENT WILL CREATE 9-THREE STORY, SINGLE FAMILY TOWNHOUSES ON A PREVIOUSLY UNDERUTILIZED .42-ACRE PARKING LOT, LOCATED ON THE CORNER OF BAYLEN STREET & INTENDENCIA STREET. THIS INFILL STYLE DEVELOPMENT HELPS RESTORE THE URBAN FABRIC, ENHANCES THE STREETSCAPE, CREATES ADDITIONAL NEIGHBORHOOD SECURITY, AND ADDS LIVING OPTIONS AND DENSITY TO OUR POPULAR DOWNTOWN CORE. AT JUST ONE BLOCK OFF PALAFOX, IT IS WALKING DISTANCE TO ALL OF PENSACOLA'S DOWNTOWN AMENITIES WHILE NOT BEING AT THE CENTER OF THE ACTIVITY. PROPERTY OWNERS WILL UTILIZE A SHARED PRIVATE ACCESS DRIVE FROM INTENDENCIA STREET FOR REAR ACCESS TO THEIR GARAGE WHICH WILL ENABLE THE PUBLIC STREETS AND SIDEWALKS TO MAINTAIN, AND EVEN ENHANCE, THEIR CURRENT FUNCTION AND PEDESTRIAN TRAFFIC PATTERNS. TWO DIFFERENT UNIT TYPES ARE OFFERED RANGING FROM A 1,926 SF 4 BD/3.5 BA TO A 2,417 SF 3 BD/3.5 BA AND EACH UNIT HAS ITS OWN TWO-CAR GARAGE.