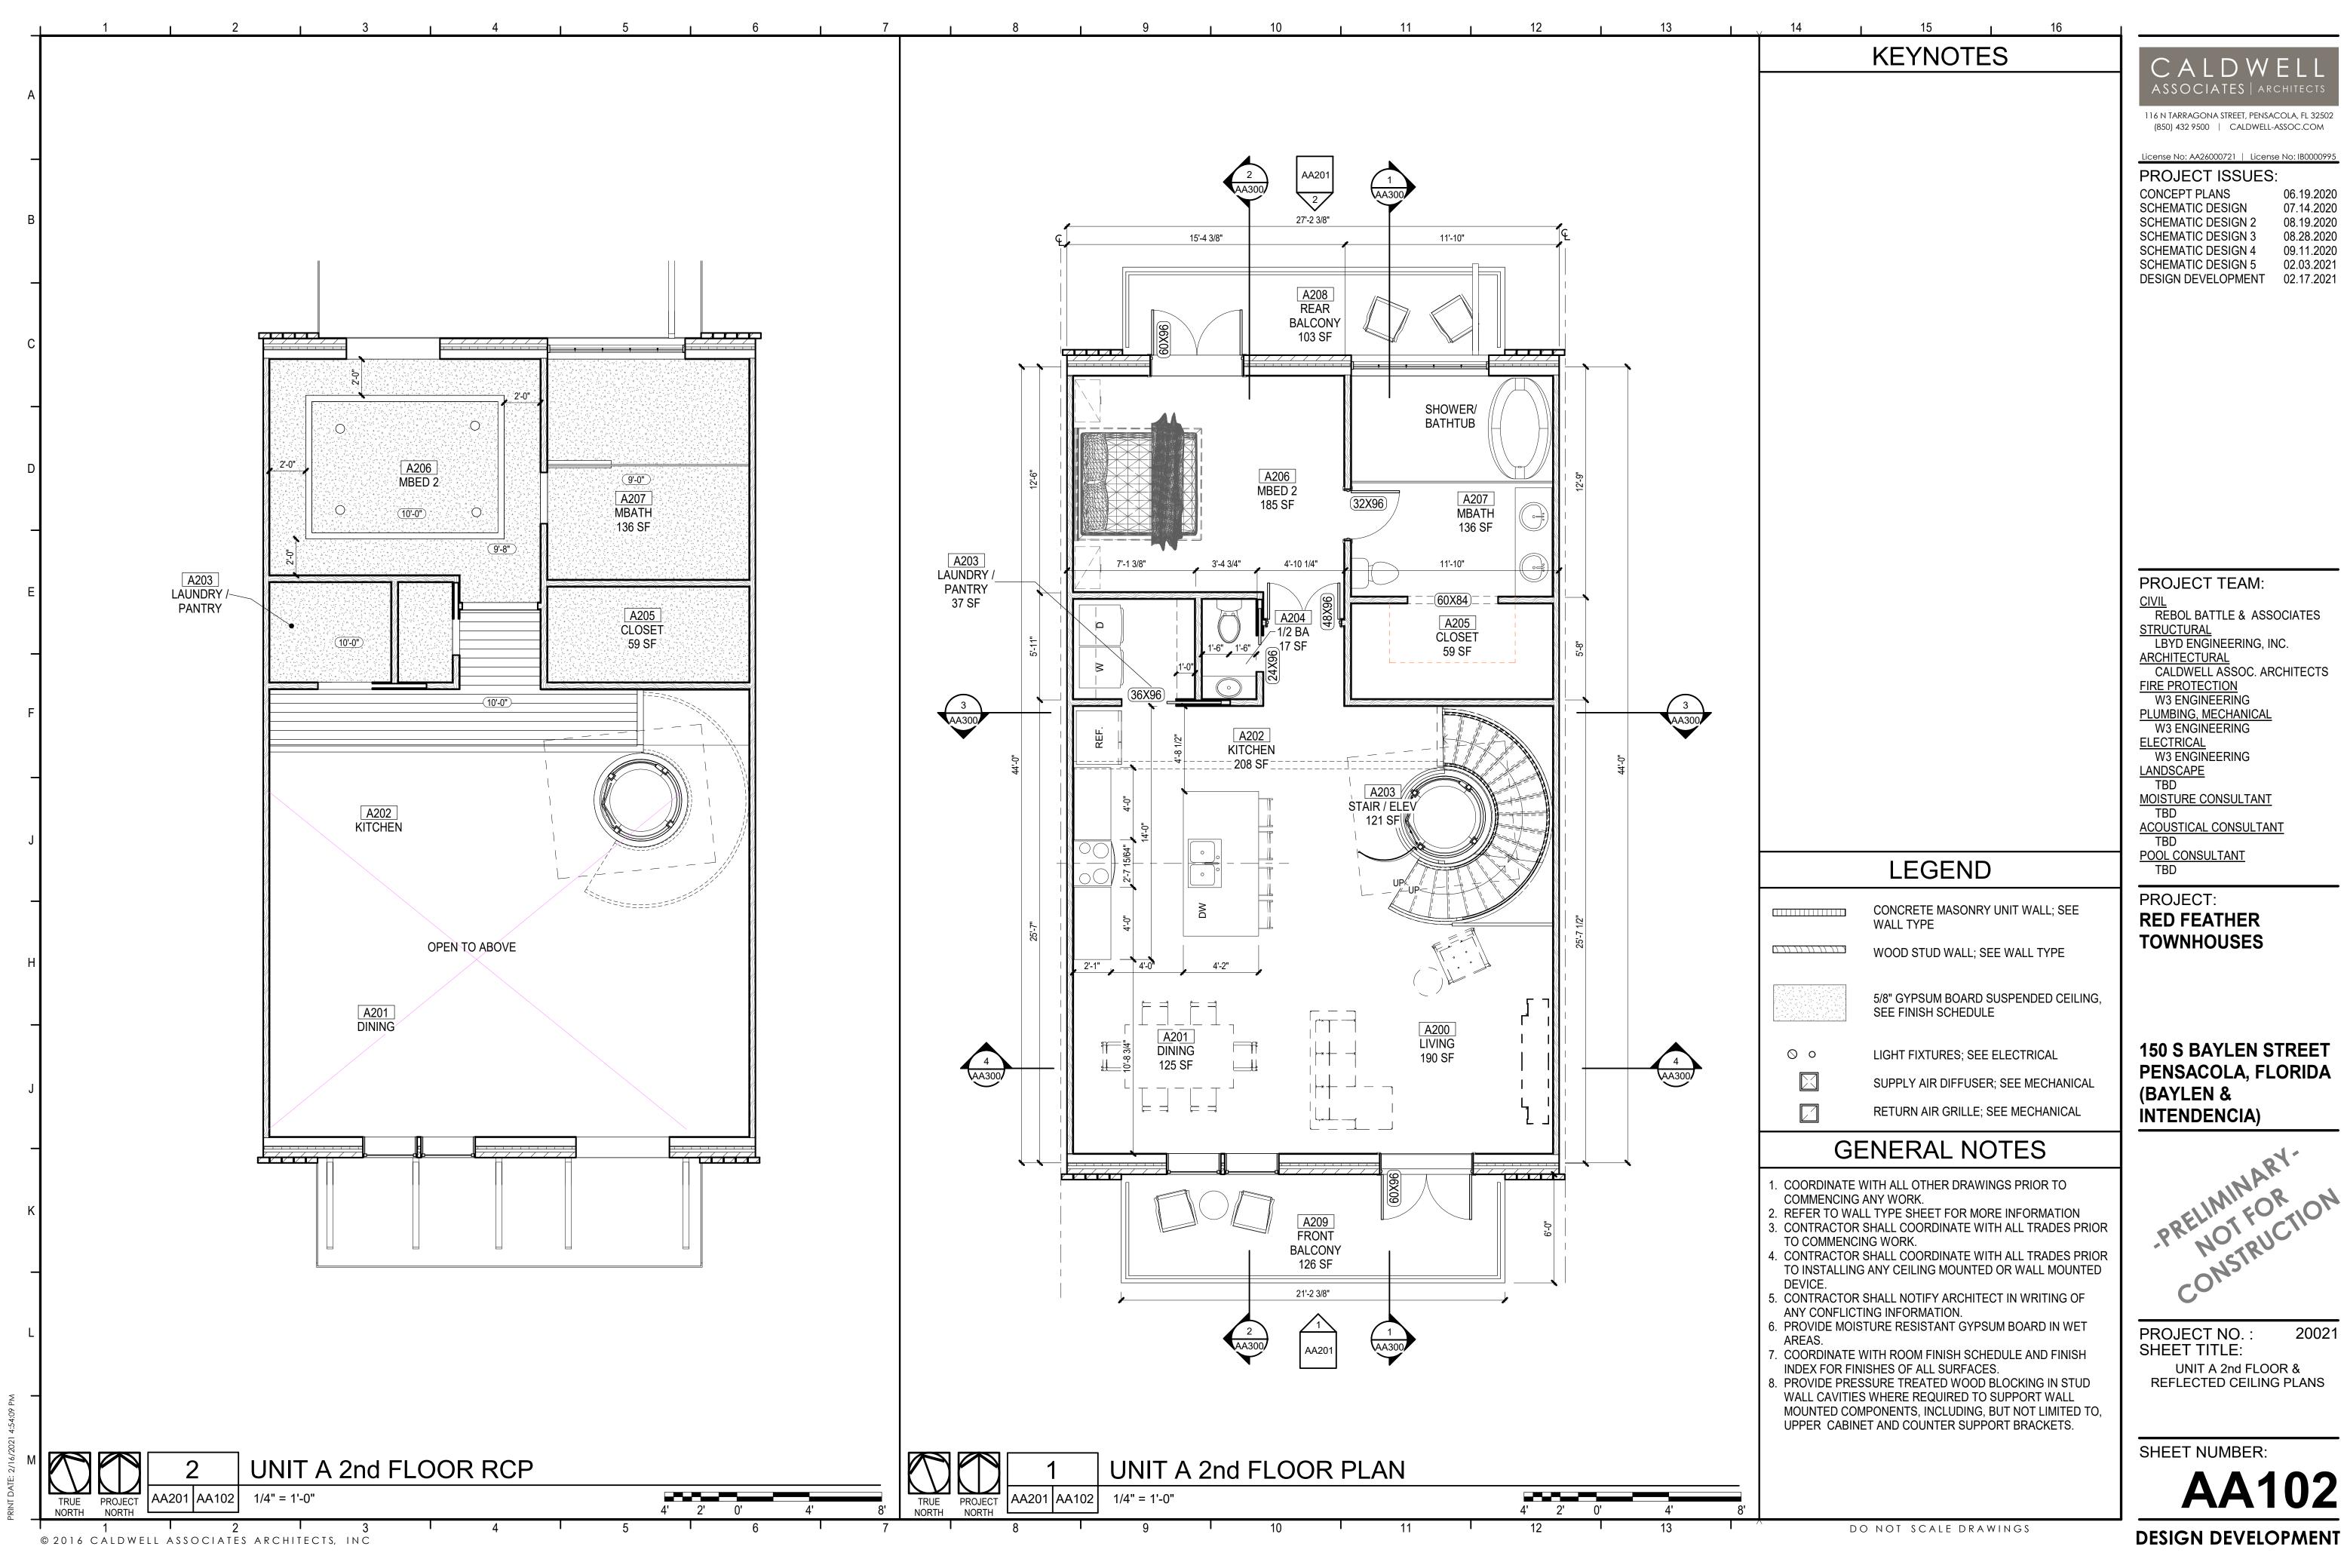

# BAYLEN STREET TOWNHOUSES UNIT TYPE A

## 4 BEDROOM / 3 1/2 BATH

2,377 SF - CONDITIONED SPACE

230 SF - BALCONIES

562 SF - 2 CAR GARAGE

3,169 SF TOTAL

116 N TARRAGONA STREET, PENSACOLA, FL 32502

PROJECT TEAM:

LBYD ENGINEERING, INC. CALDWELL ASSOC. ARCHITECTS