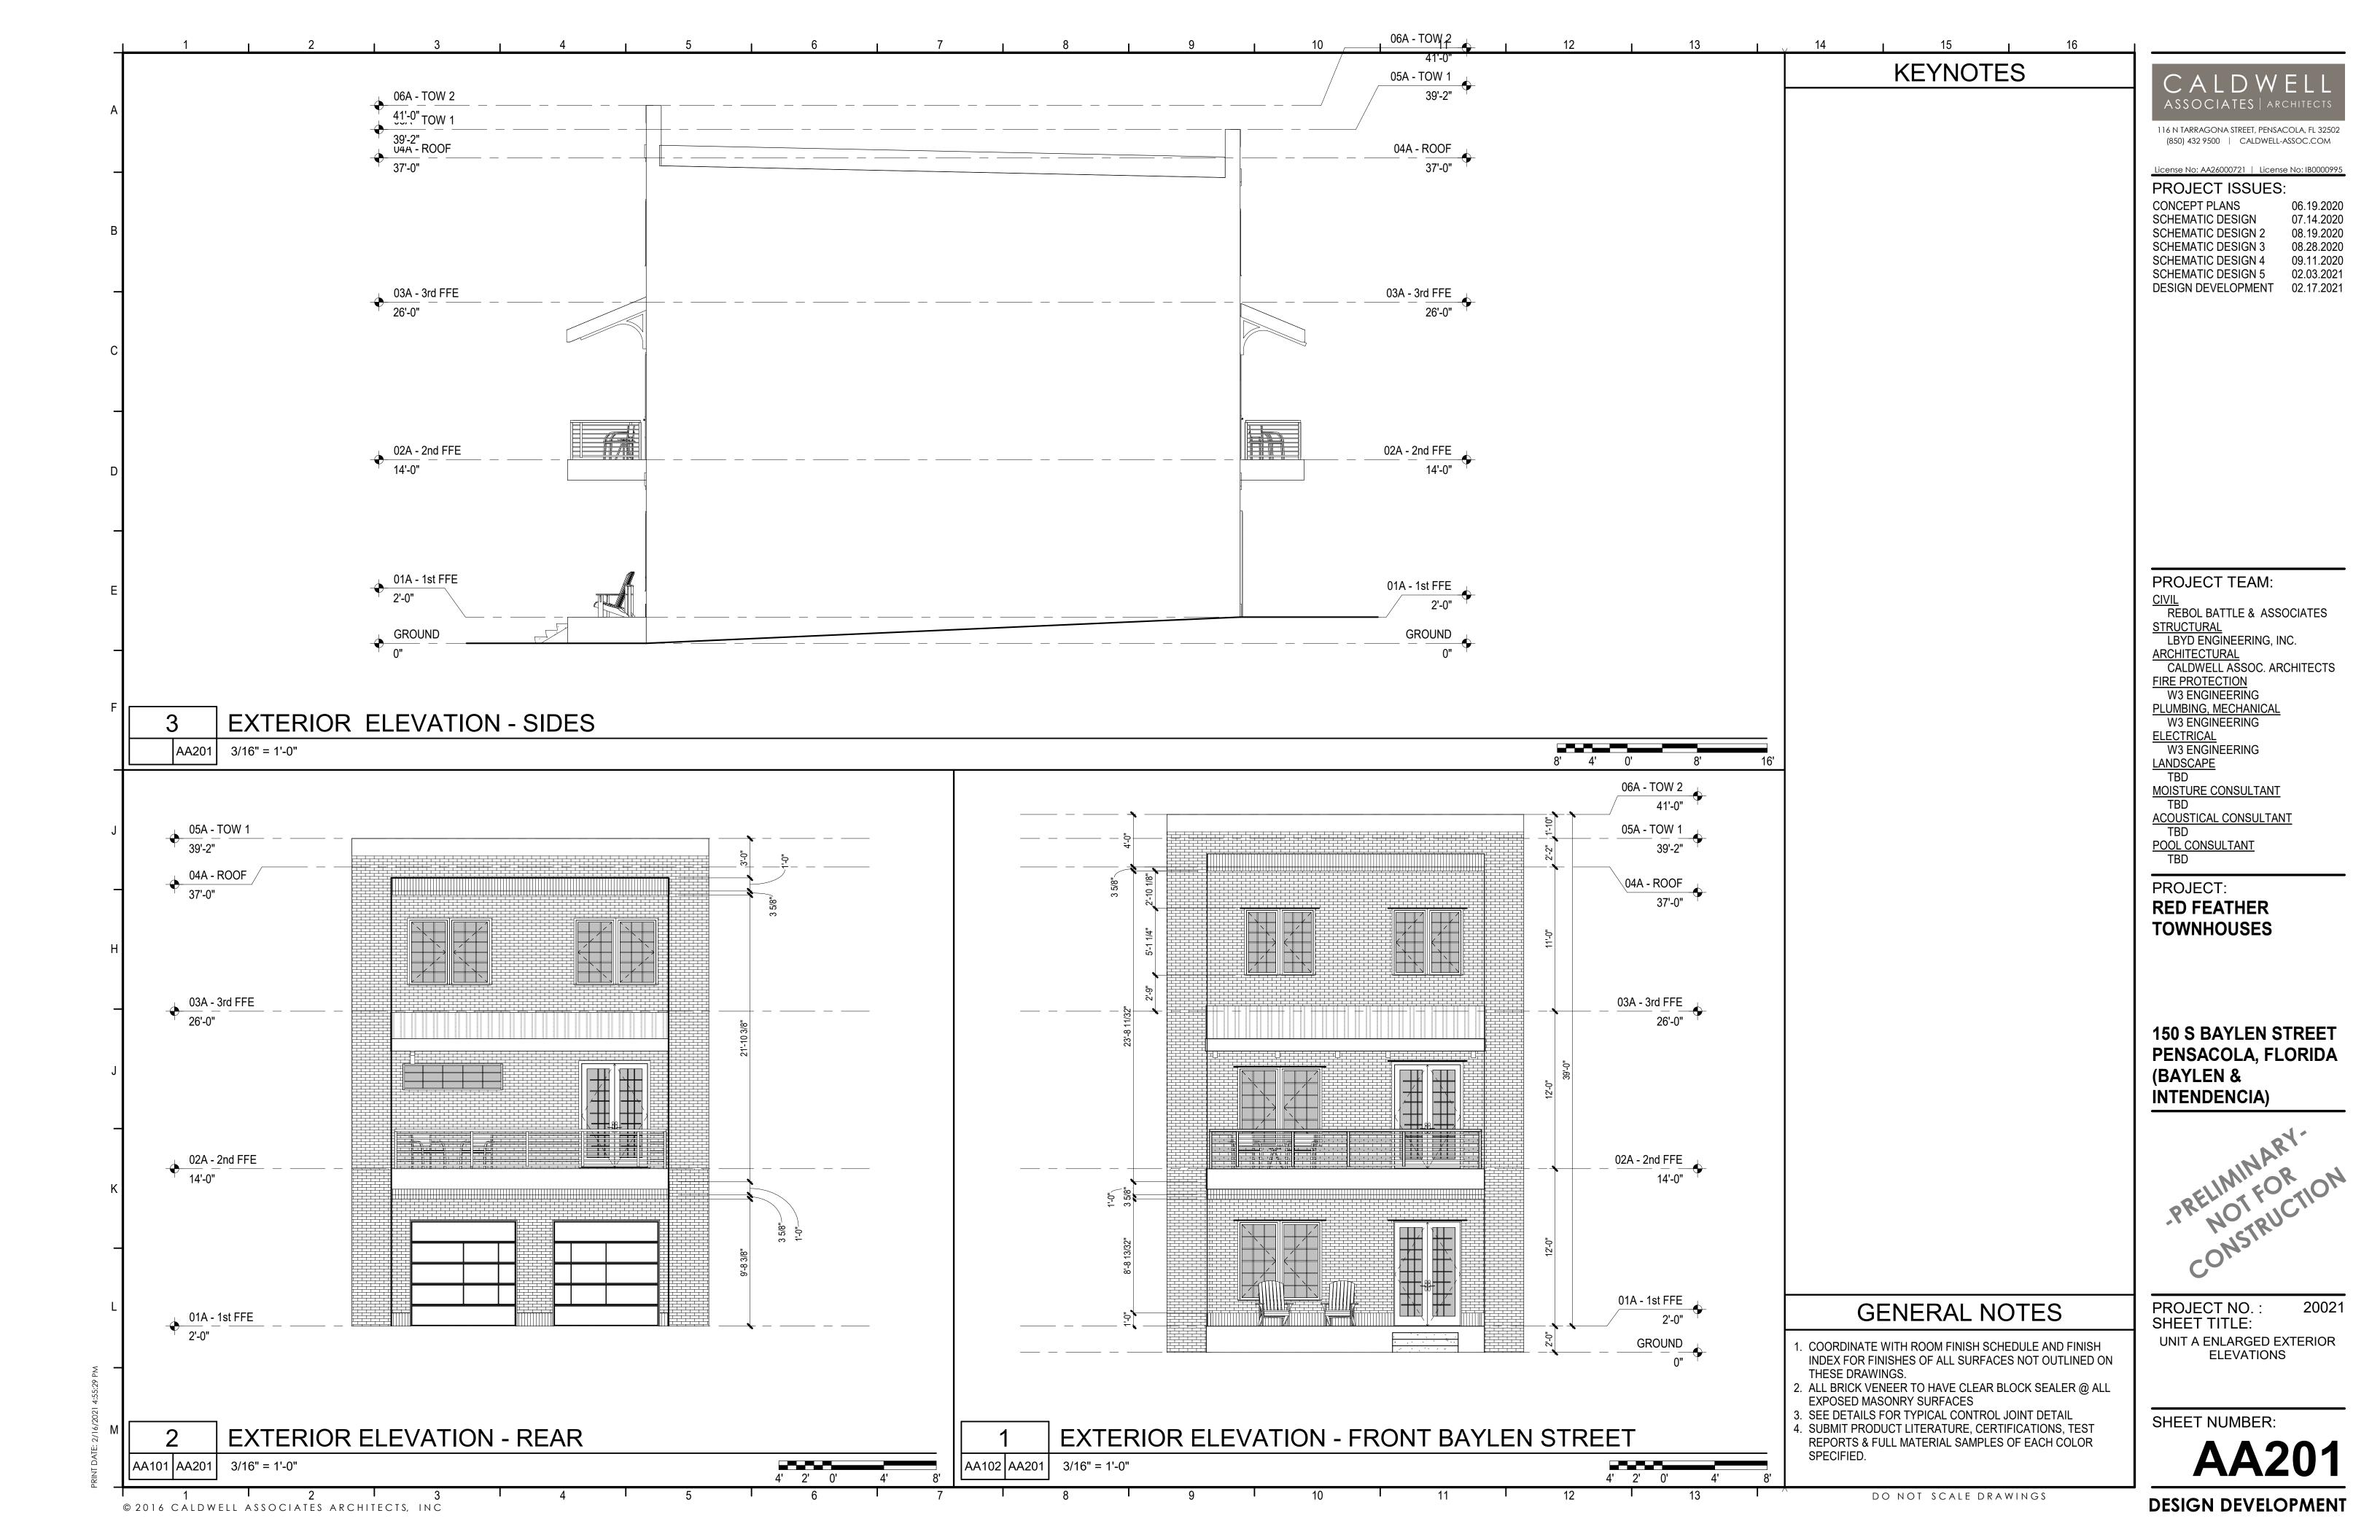

# BAYLEN STREET TOWNHOUSES UNIT TYPE A

## 4 BEDROOM / 3 1/2 BATH

2,377 SF - CONDITIONED SPACE

230 SF - BALCONIES

562 SF - 2 CAR GARAGE

3,169 SF TOTAL

116 N TARRAGONA STREET, PENSACOLA, FL 32502

PROJECT TEAM:

LBYD ENGINEERING, INC. CALDWELL ASSOC. ARCHITECTS