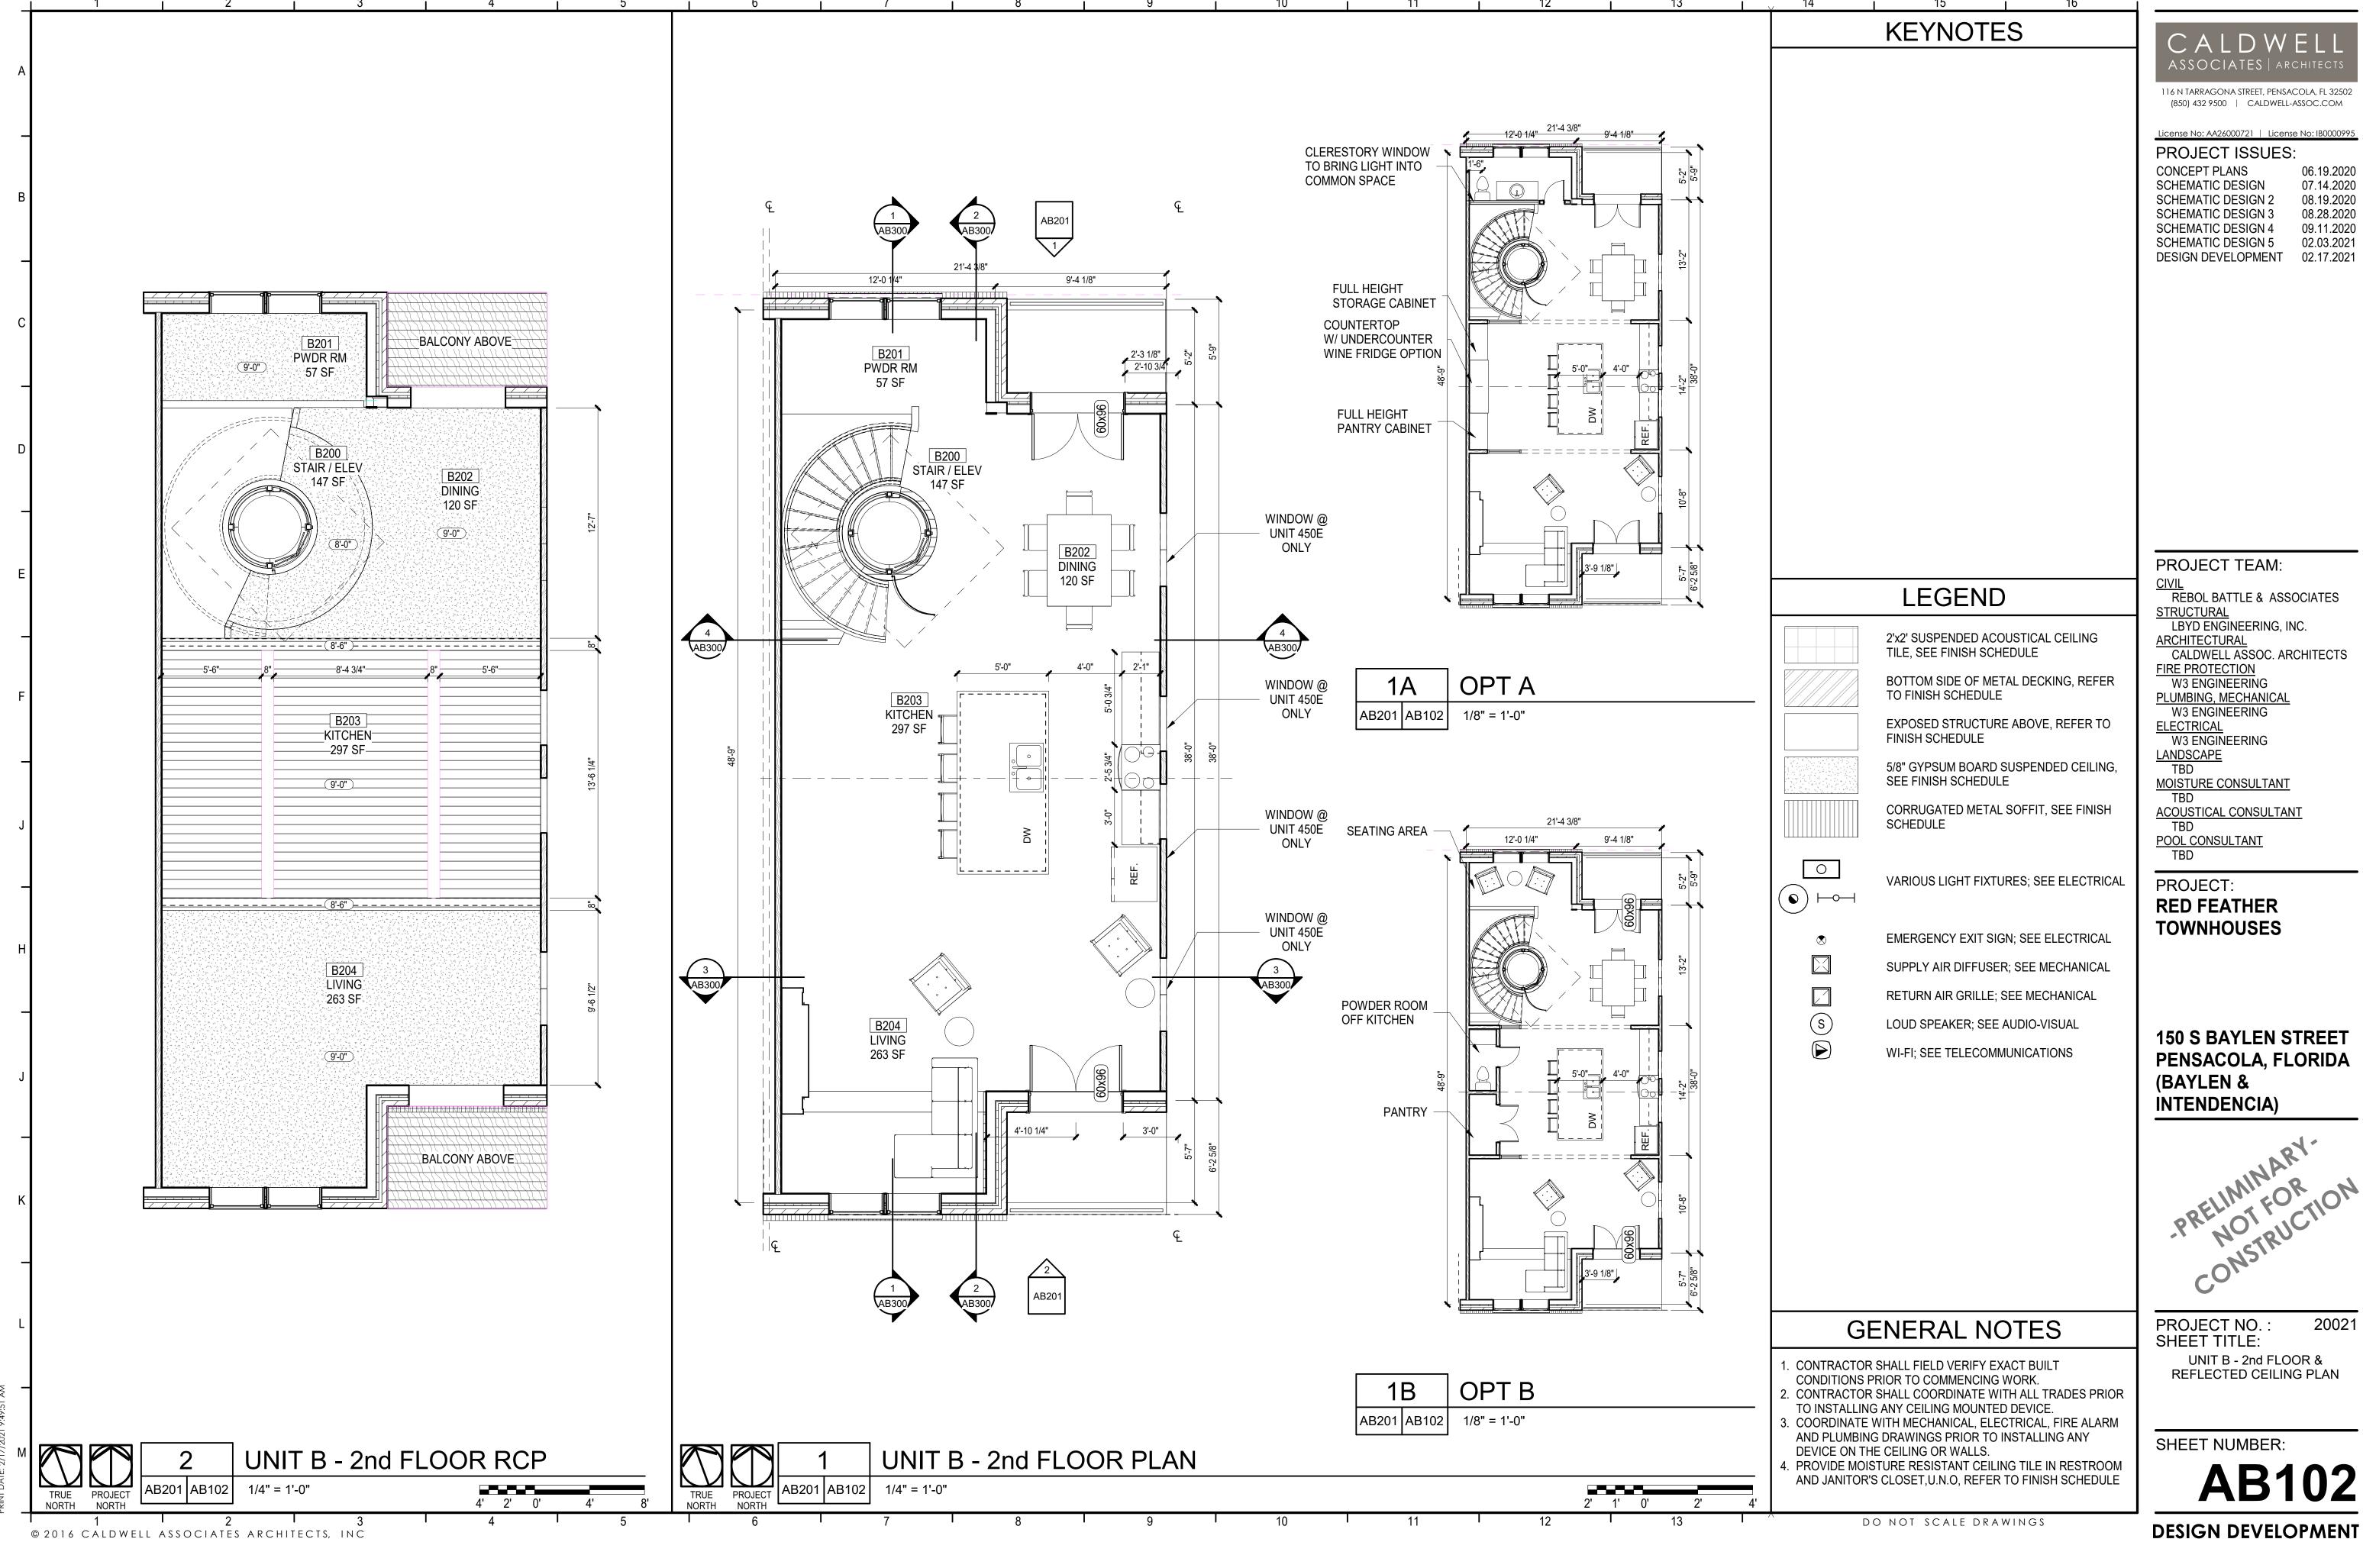

# BAYLEN STREET TOWNHOUSES UNIT TYPE B

## 4 BEDROOM / 3 1/2 BATH

177 SF - BALCONIES

2,706 SF TOTAL

(850) 432 9500 | CALDWELL-ASSOC.COM

PROJECT TEAM:

REBOL BATTLE & ASSOCIATES LBYD ENGINEERING, INC.

CALDWELL ASSOC. ARCHITECTS

W3 ENGINEERING PLUMBING, MECHANICAI

W3 ENGINEERING W3 ENGINEERING

**MOISTURE CONSULTANT** 

**POOL CONSULTANT** 

PROJECT:

**RED FEATHER TOWNHOUSES** 

**150 S BAYLEN STREET** (CORNER OF BAYLEN & **INTENDENCIA)** 

PROJECT NO. : SHEET TITLE:

**UNIT B COVER SHEET** 

SHEET NUMBER:

**GB001** 

**DESIGN DEVELOPMENT** 

2,152 SF - CONDITIONED SPACE

377 SF - 2 CAR GARAGE

© 2016 CALDWELL ASSOCIATES ARCHITECTS, INC

**AB102** 