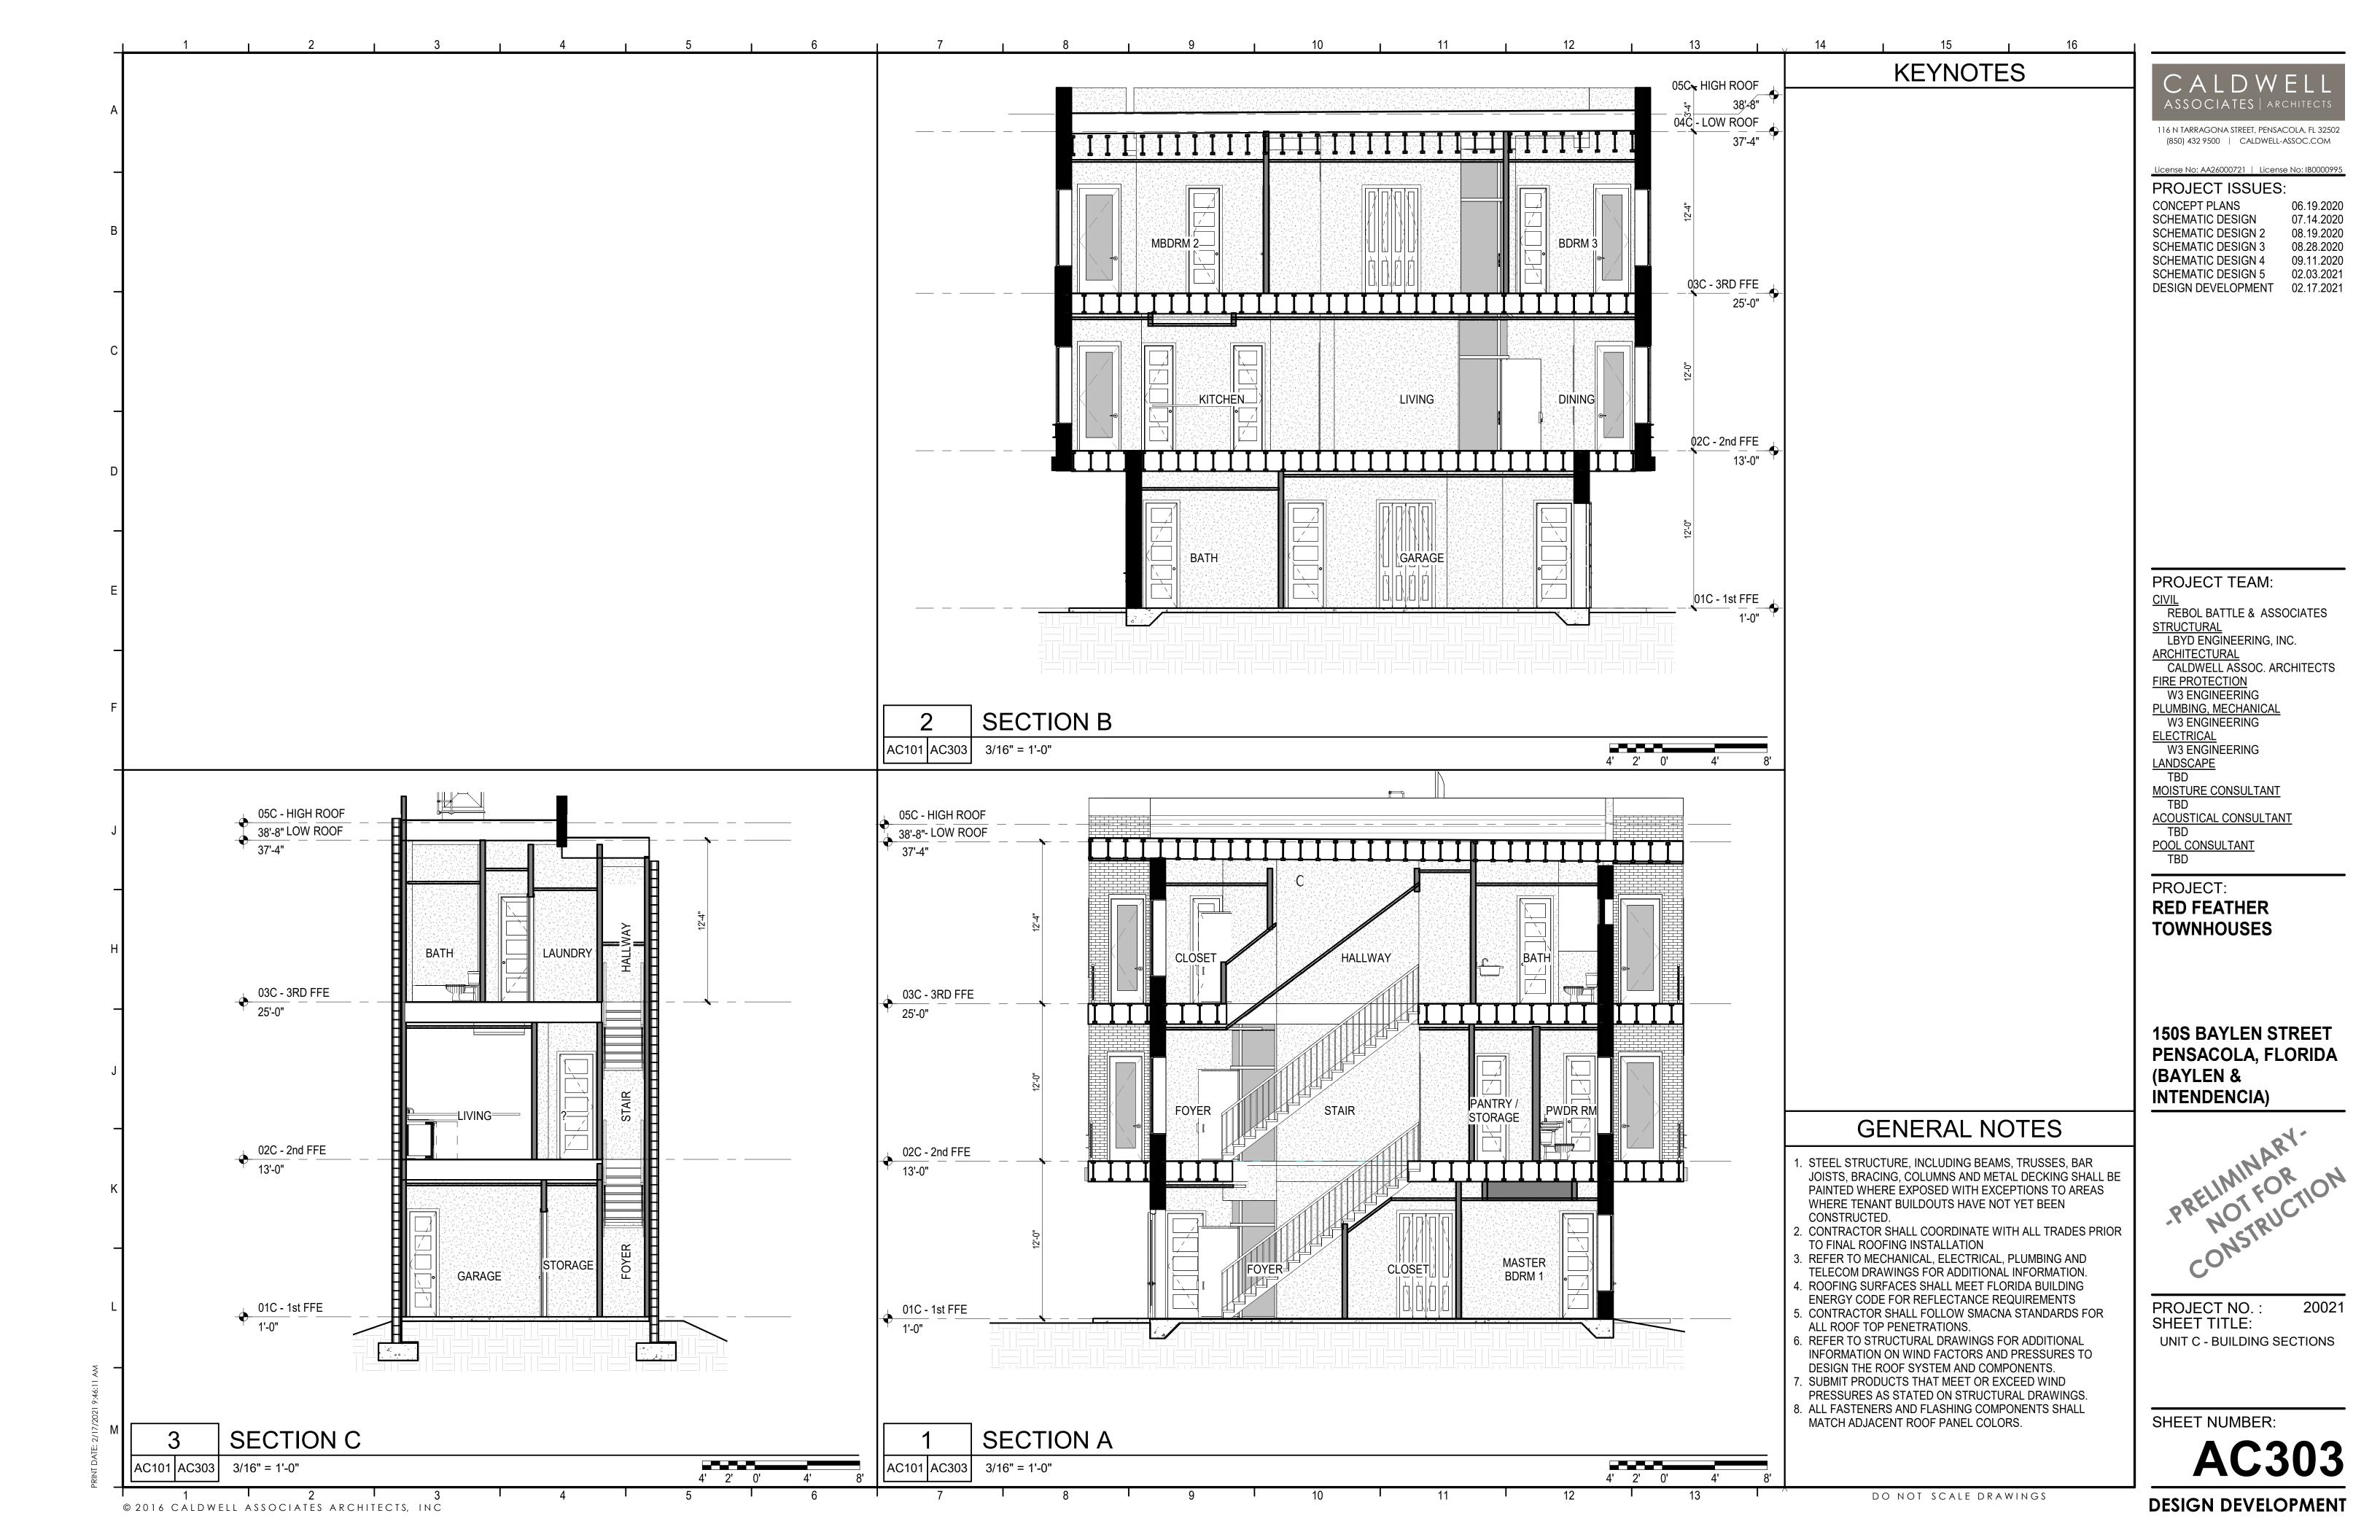

# BAYLEN STREET TOWNHOUSES UNIT TYPE C

# 3 BEDROOM / 3 1/2 BATH

1,793 SF - CONDITIONED SPACE

105 SF - BALCONIES

236 SF - 1 CAR GARAGE

2,134 SF TOTAL

116 N TARRAGONA STREET, PENSACOLA, FL 32502

PROJECT TEAM:

LBYD ENGINEERING, INC. CALDWELL ASSOC. ARCHITECTS

W3 ENGINEERING W3 ENGINEERING

W3 ENGINEERING

MOISTURE CONSULTANT

ACOUSTICAL CONSULTANT **POOL CONSULTANT** 

PROJECT:

**RED FEATHER TOWNHOUSES** 

**150 S BAYLEN STREET** (CORNER OF BAYLEN & **INTENDENCIA)** 

PROJECT NO. : SHEET TITLE:

UNIT C COVER SHEET

SHEET NUMBER:

GC001

**DESIGN DEVELOPMENT** 

© 2016 CALDWELL ASSOCIATES ARCHITECTS, INC

07.14.2020 08.19.2020 08.28.2020

PENSACOLA, FLORIDA