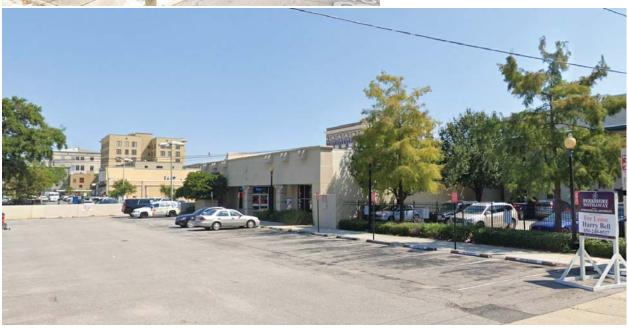

| nt Signature                                                                                                                                                                                                                    |                                                                                                                  | 01.28.2021                                                                             | ate                                                                |

**Planning Services** 222 W. Main Street \* Pensacola, Florida 32502 (850) 435-1670



#### 1/28/2021

#### 150 S. Baylen Street Existing Conditions:





#### **Surrounding Buildings:**





## CALDWELL









# RED FEATHER TOWNHOUSES

BAYLEN ST. & INTENDENCIA ST. PENSACOLA, FL.



SCOPE OF WORK

THIS DEVELOPMENT WILL CREATE 9-THREE STORY, SINGLE FAMILY TOWNHOUSES ON A PREVIOUSLY UNDERUTILIZED .42-ACRE PARKING LOT, LOCATED ON THE CORNER OF BAYLEN STREET & INTENDENCIA STREET. THIS INFILL STYLE DEVELOPMENT HELPS RESTORE THE URBAN FABRIC, ENHANCES THE STREETSCAPE, CREATES ADDITIONAL NEIGHBORHOOD SECURITY, AND ADDS LIVING OPTIONS AND DENSITY TO OUR POPULAR DOWNTOWN CORE. AT JUST ONE BLOCK OFF PALAFOX, IT IS WALKING DISTANCE TO ALL OF PENSACOLA'S DOWNTOWN AMENITIES WHILE NOT BEING AT THE CENTER OF THE ACTIVITY. PROPERTY OWNERS WILL UTILIZE A SHARED PRIVATE ACCESS DRIVE FROM INTENDENCIA STREET FOR REAR ACCESS TO THEIR GARAGE WHICH WILL ENABLE THE PUBLIC STREETS AND SIDEWALKS TO