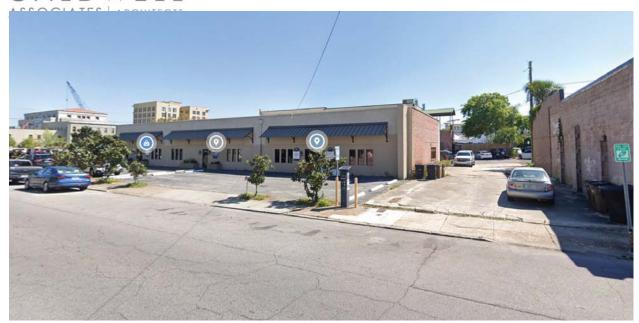

| nt Signature                                                                                                                                                                                                                    |                                                                                                                  | 01.28.2021                                                                             | ate                                                                |

**Planning Services** 222 W. Main Street \* Pensacola, Florida 32502 (850) 435-1670



#### 1/28/2021

#### 150 S. Baylen Street Existing Conditions:





#### **Surrounding Buildings:**





## CALDWELL









# RED FEATHER TOWNHOUSES

BAYLEN ST. & INTENDENCIA ST. PENSACOLA, FL.



SCOPE OF WORK

THIS DEVELOPMENT WILL CREATE 9-THREE STORY, SINGLE FAMILY TOWNHOUSES ON A PREVIOUSLY UNDERUTILIZED .42-ACRE PARKING LOT, LOCATED ON THE CORNER OF BAYLEN STREET & INTENDENCIA STREET. THIS INFILL STYLE DEVELOPMENT HELPS RESTORE THE URBAN FABRIC, ENHANCES THE STREETSCAPE, CREATES ADDITIONAL NEIGHBORHOOD SECURITY, AND ADDS LIVING OPTIONS AND DENSITY TO OUR POPULAR DOWNTOWN CORE. AT JUST ONE BLOCK OFF PALAFOX, IT IS WALKING DISTANCE TO ALL OF PENSACOLA'S DOWNTOWN AMENITIES WHILE NOT BEING AT THE CENTER OF THE ACTIVITY. PROPERTY OWNERS WILL UTILIZE A SHARED PRIVATE ACCESS DRIVE FROM INTENDENCIA STREET FOR REAR ACCESS TO THEIR GARAGE WHICH WILL ENABLE THE PUBLIC STREETS AND SIDEWALKS TO MAINTAIN, AND E