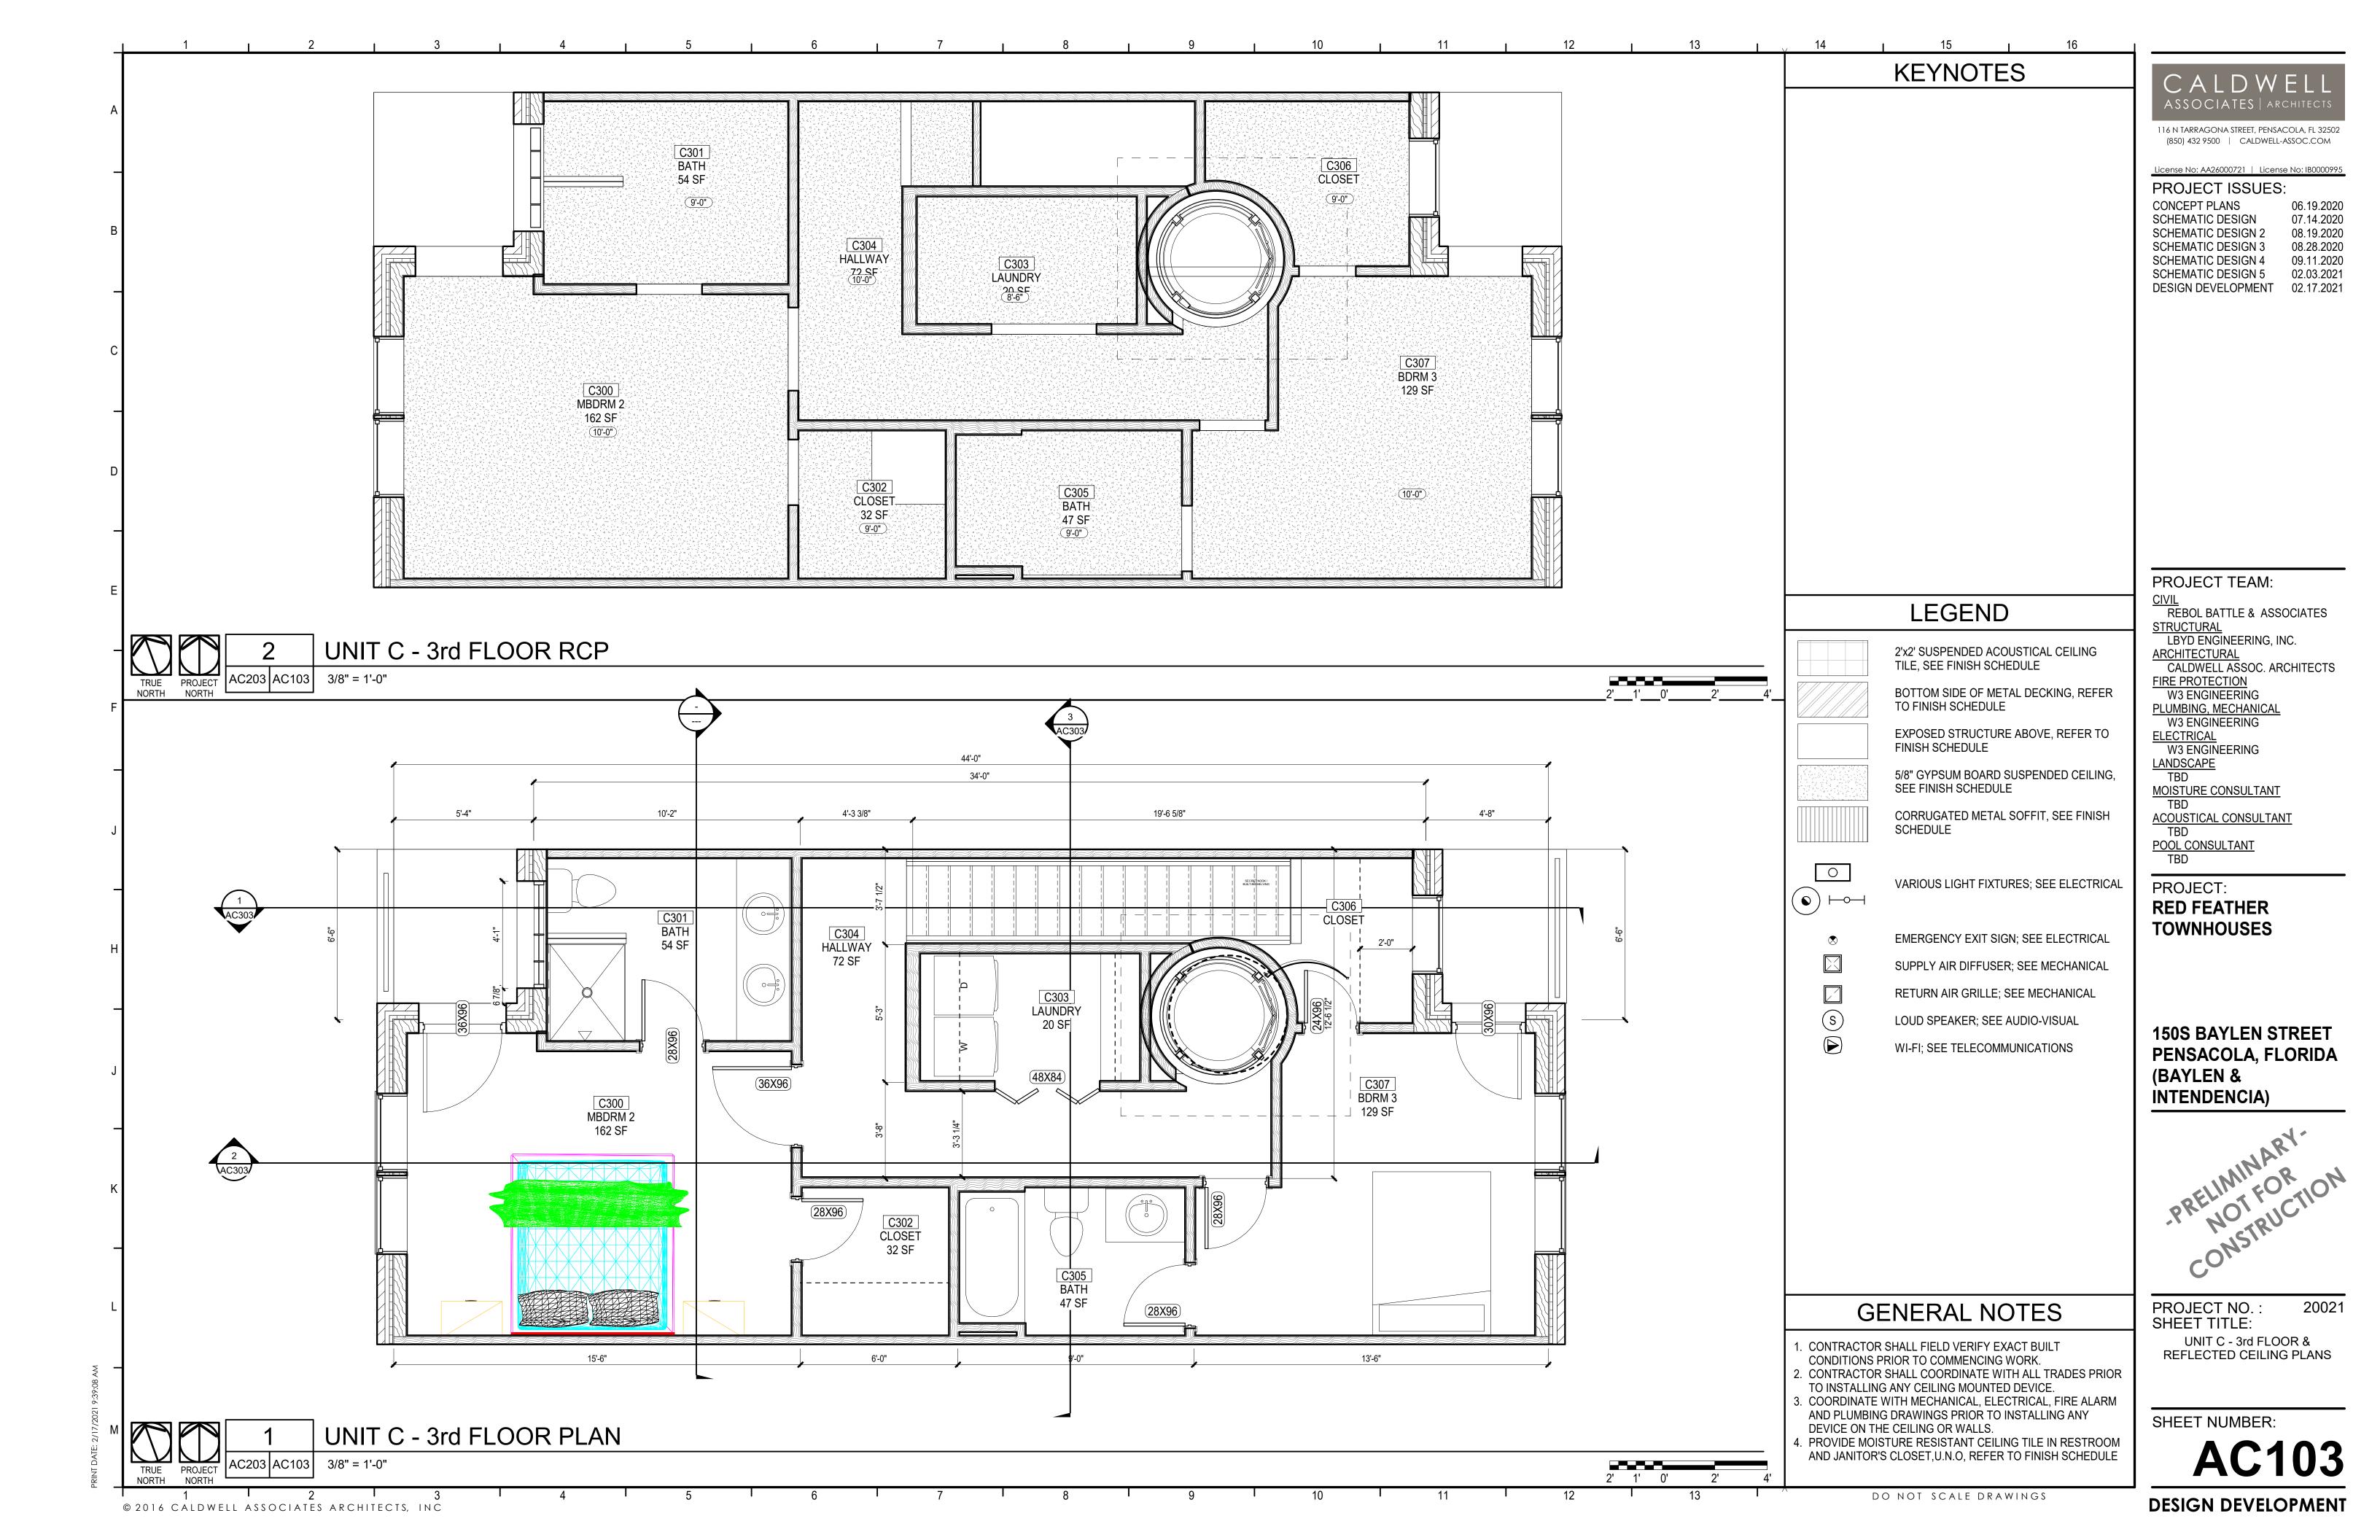

# BAYLEN STREET TOWNHOUSES UNIT TYPE C

# 3 BEDROOM / 3 1/2 BATH

1,793 SF - CONDITIONED SPACE

105 SF - BALCONIES

236 SF - 1 CAR GARAGE

2,134 SF TOTAL

116 N TARRAGONA STREET, PENSACOLA, FL 32502

PROJECT TEAM:

LBYD ENGINEERING, INC. CALDWELL ASSOC. ARCHITECTS

W3 ENGINEERING W3 ENGINEERING

W3 ENGINEERING

MOISTURE CONSULTANT

ACOUSTICAL CONSULTANT **POOL CONSULTANT** 

PROJECT:

**RED FEATHER TOWNHOUSES** 

**150 S BAYLEN STREET** (CORNER OF BAYLEN & **INTENDENCIA)** 

PROJECT NO. : SHEET TITLE:

UNIT C COVER SHEET

SHEET NUMBER:

GC001

**DESIGN DEVELOPMENT** 

© 2016 CALDWELL ASSOCIATES ARCHITECTS, INC

07.14.2020 08.19.2020 08.28.2020

PENSACOLA, FLORIDA