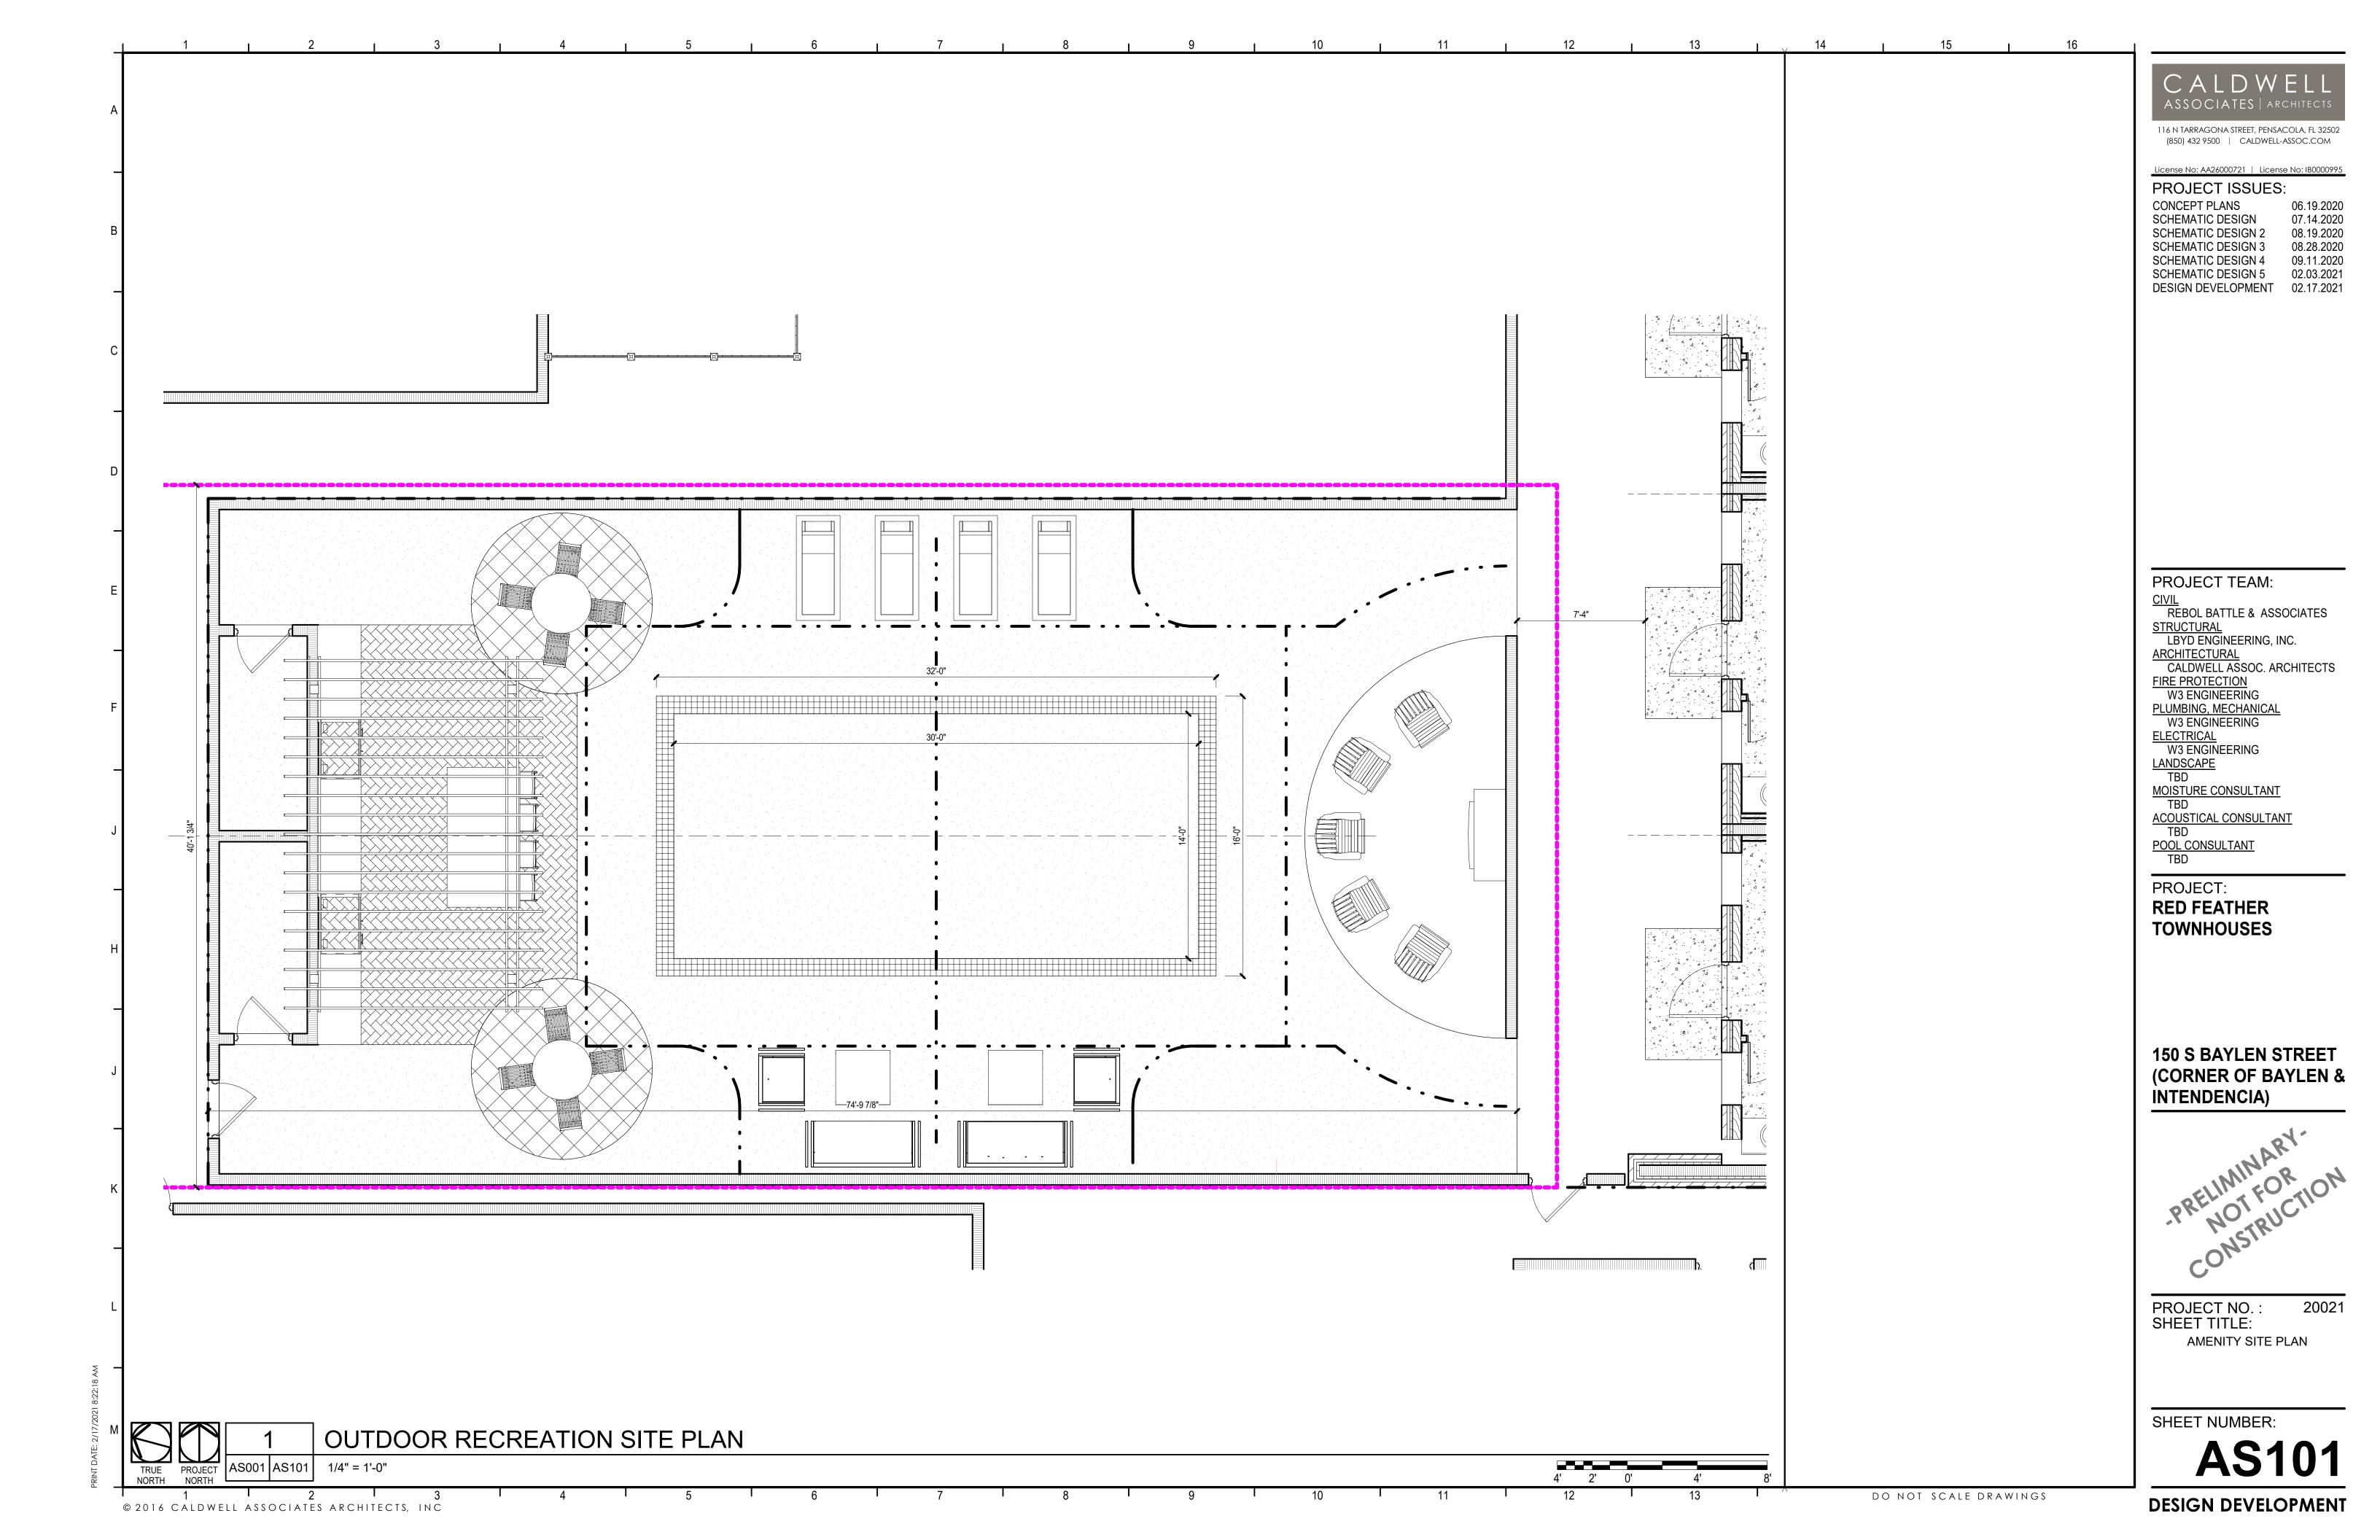

ACOUSTICAL CONSULTANT

POOL CONSULTANT

PROJECT:

**RED FEATHER TOWNHOUSES** 

**150 S BAYLEN STREET** (CORNER OF BAYLEN & **INTENDENCIA**)

PROJECT NO. : SHEET TITLE:

OVERALL SITE

20021

# RED FEATHER TOWNHOUSES

BAYLEN ST. & INTENDENCIA ST. PENSACOLA, FL.

SCOPE OF WORK

THIS DEVELOPMENT WILL CREATE 9-THREE STORY, SINGLE FAMILY TOWNHOUSES ON A PREVIOUSLY UNDERUTILIZED .42-ACRE PARKING LOT, LOCATED ON THE CORNER OF BAYLEN STREET & INTENDENCIA STREET. THIS INFILL STYLE DEVELOPMENT HELPS RESTORE THE URBAN FABRIC, ENHANCES THE STREETSCAPE, CREATES ADDITIONAL NEIGHBORHOOD SECURITY, AND ADDS LIVING OPTIONS AND DENSITY TO OUR POPULAR DOWNTOWN CORE. AT JUST ONE BLOCK OFF PALAFOX, IT IS WALKING DISTANCE TO ALL OF PENSACOLA'S DOWNTOWN AMENITIES WHILE NOT BEING AT THE CENTER OF THE ACTIVITY. PROPERTY OWNERS WILL UTILIZE A SHARED PRIVATE ACCESS DRIVE FROM INTENDENCIA STREET FOR REAR ACCESS TO THEIR GARAGE WHICH WILL ENABLE THE PUBLIC STREETS AND SIDEWALKS TO MAINTAIN, AND EVEN ENHANCE, THEIR CURRENT FUNCTION AND PEDESTRIAN TRAFFIC PATTERNS. TWO DIFFERENT UNIT TYPES ARE OFFERED RANGING FROM A 1,926 SF 4 BD/3.5 BA TO A 2,417 SF 3 BD/3.5 BA AND EACH UNIT HAS ITS OWN TWO-CAR GARAGE.