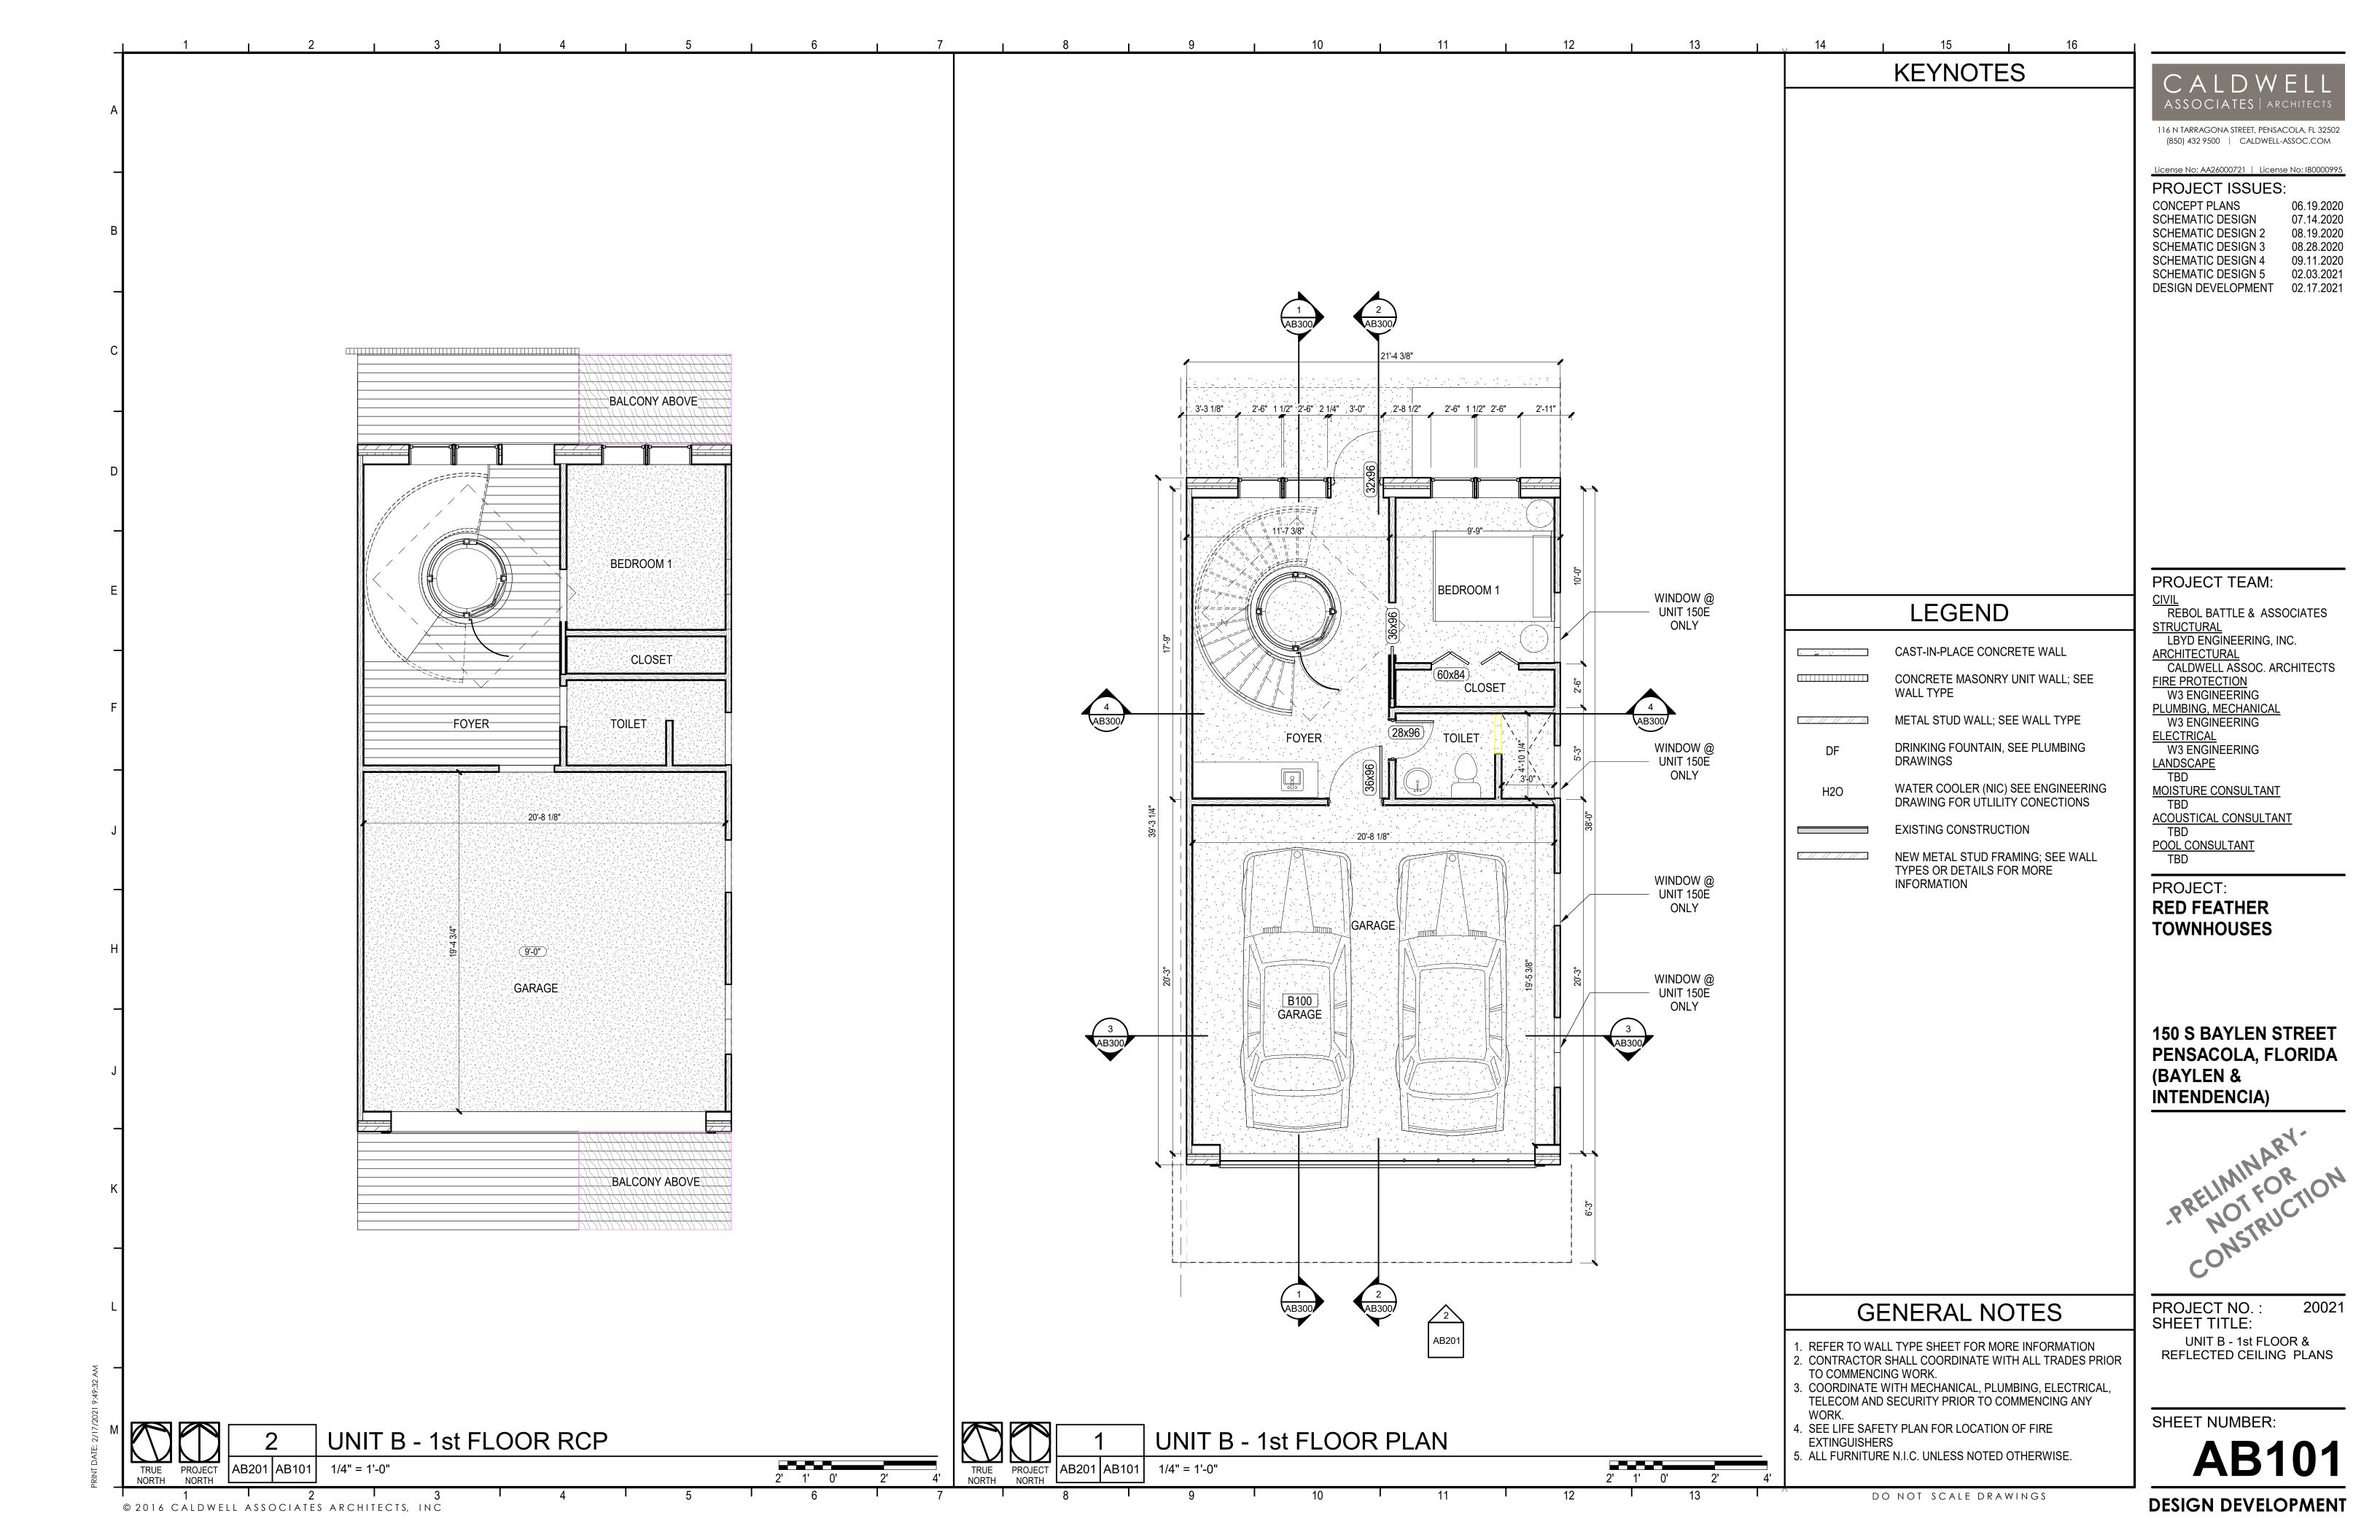

## 4 BEDROOM / 3 1/2 BATH

177 SF - BALCONIES

2,706 SF TOTAL

(850) 432 9500 | CALDWELL-ASSOC.COM

PROJECT TEAM:

REBOL BATTLE & ASSOCIATES LBYD ENGINEERING, INC.

CALDWELL ASSOC. ARCHITECTS

W3 ENGINEERING PLUMBING, MECHANICAI

W3 ENGINEERING W3 ENGINEERING

**MOISTURE CONSULTANT** 

**POOL CONSULTANT** 

PROJECT:

**RED FEATHER TOWNHOUSES** 

**150 S BAYLEN STREET** (CORNER OF BAYLEN & **INTENDENCIA)** 

PROJECT NO. : SHEET TITLE:

**UNIT B COVER SHEET** 

SHEET NUMBER:

**GB001** 

**DESIGN DEVELOPMENT** 

2,152 SF - CONDITIONED SPACE

377 SF - 2 CAR GARAGE

© 2016 CALDWELL ASSOCIATES ARCHITECTS, INC

**AB102** 