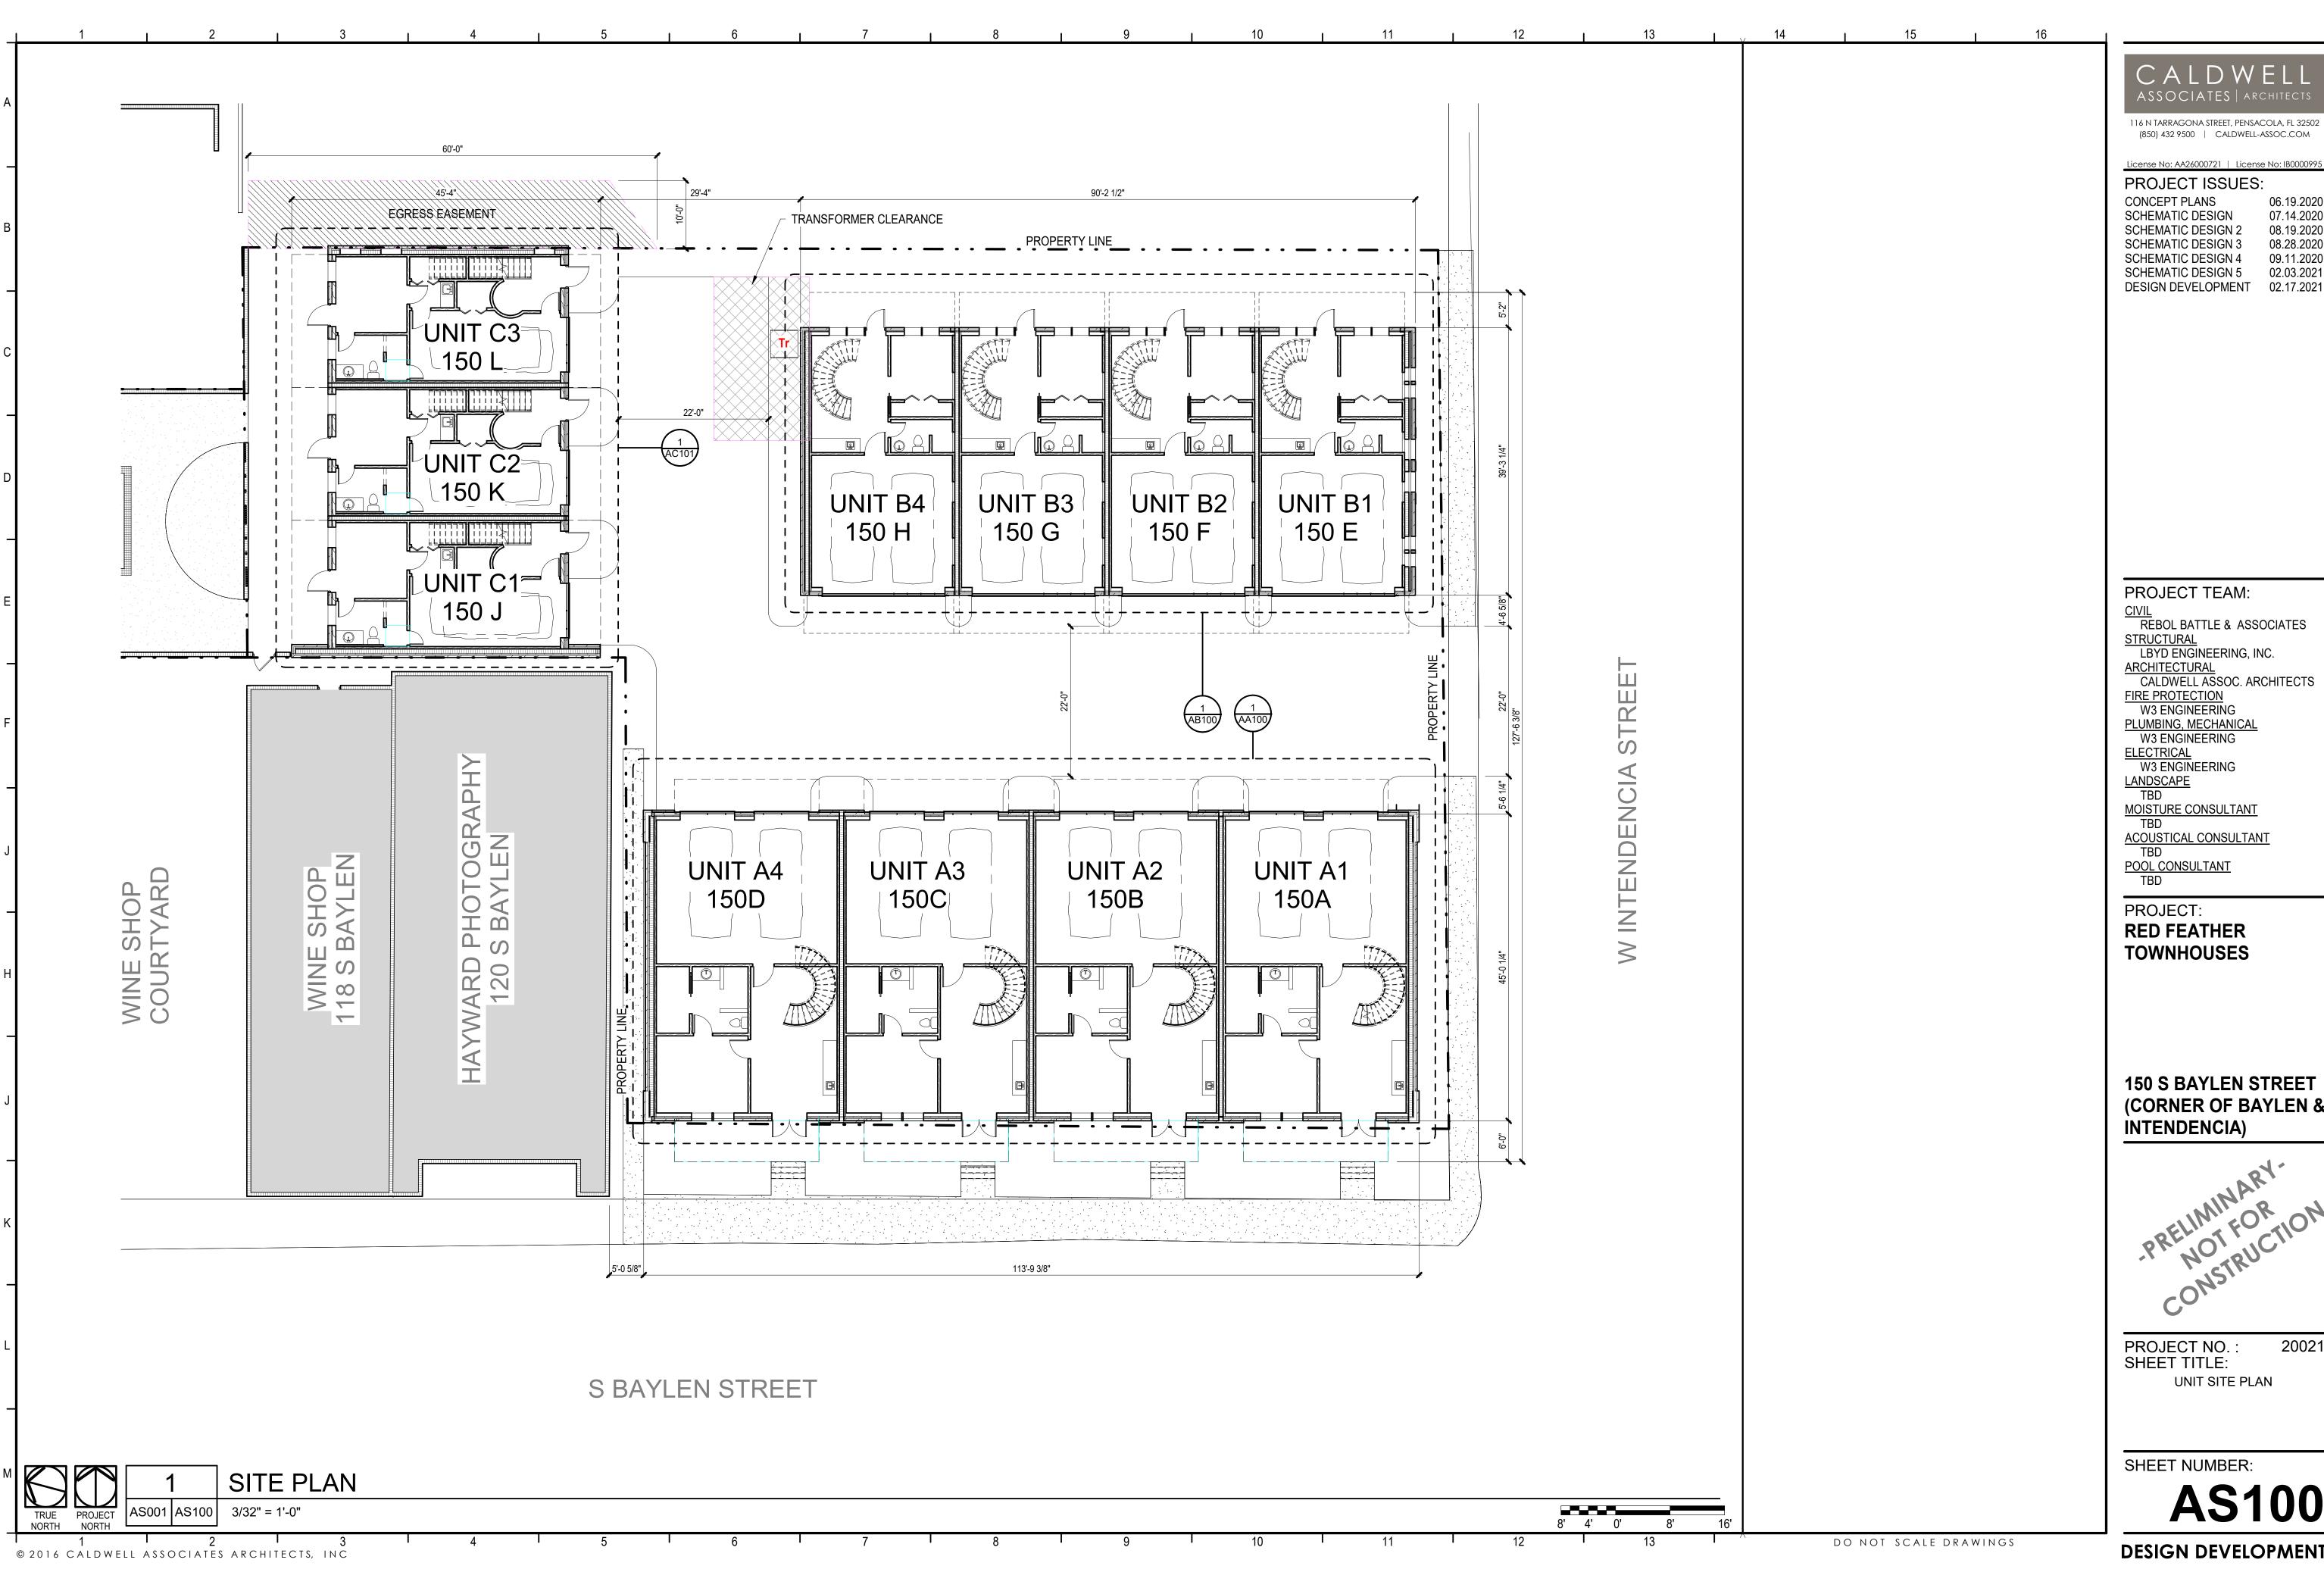

# RED FEATHER TOWNHOUSES

BAYLEN ST. & INTENDENCIA ST. PENSACOLA, FL.

SCOPE OF WORK

THIS DEVELOPMENT WILL CREATE 9-THREE STORY, SINGLE FAMILY TOWNHOUSES ON A PREVIOUSLY UNDERUTILIZED .42-ACRE PARKING LOT, LOCATED ON THE CORNER OF BAYLEN STREET & INTENDENCIA STREET. THIS INFILL STYLE DEVELOPMENT HELPS RESTORE THE URBAN FABRIC, ENHANCES THE STREETSCAPE, CREATES ADDITIONAL NEIGHBORHOOD SECURITY, AND ADDS LIVING OPTIONS AND DENSITY TO OUR POPULAR DOWNTOWN CORE. AT JUST ONE BLOCK OFF PALAFOX, IT IS WALKING DISTANCE TO ALL OF PENSACOLA'S DOWNTOWN AMENITIES WHILE NOT BEING AT THE CENTER OF THE ACTIVITY. PROPERTY OWNERS WILL UTILIZE A SHARED PRIVATE ACCESS DRIVE FROM INTENDENCIA STREET FOR REAR ACCESS TO THEIR GARAGE WHICH WILL ENABLE THE PUBLIC STREETS AND SIDEWALKS TO MAINTAIN, AND EVEN ENHANCE, THEIR CURRENT FUNCTION AND PEDESTRIAN TRAFFIC PATTERNS. TWO DIFFERENT UNIT TYPES ARE OFFERED RANGING FROM A 1,926 SF 4 BD/3.5 BA TO A 2,417 SF 3 BD/3.5 BA AND EACH UNIT HAS ITS OWN TWO-CAR GARAGE.

### PROJECT INFOMATION

PARCEL ID NUMBER: 00-0S-00-9001-001-178 ESCAMBIA COUNTY, FLORIDA

116 N TARRAGONA STREET, PENSACOLA, FL 32502

PROJECT ISSUES: CONCEPT PLANS

DESIGN DEVELOPMENT 02.17.202

PROJECT TEAM:

CIVIL
REBOL BATTLE & ASSOCIATES

ACOUSTICAL CONSULTANT

POOL CONSULTANT

PROJECT: **RED FEATHER** 

**TOWNHOUSES** 

**150 S BAYLEN STREET** (CORNER OF BAYLEN & **INTENDENCIA**)

PROJECT NO. : SHEET TITLE:

UNIT SITE PLAN

20021

SHEET NUMBER:

**AS100** 

**DESIGN DEVELOPMENT** 