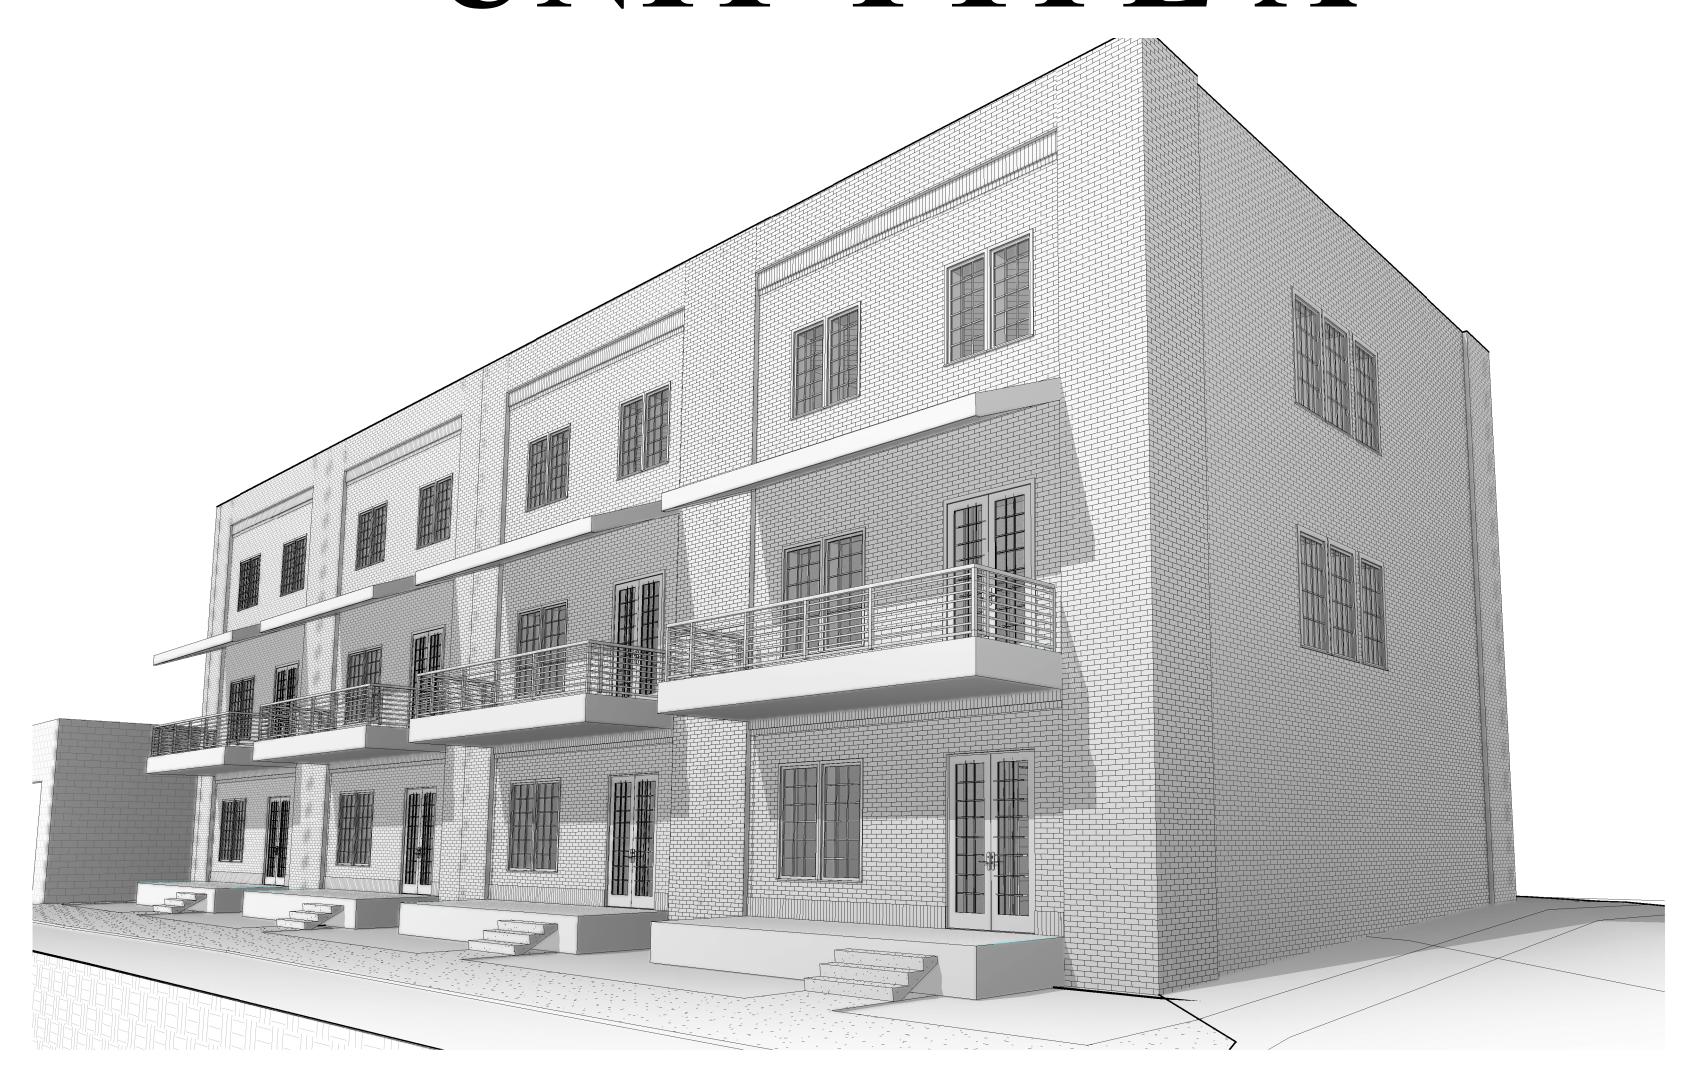

# BAYLEN STREET TOWNHOUSES UNIT TYPE A

## 4 BEDROOM / 3 1/2 BATH

2,377 SF - CONDITIONED SPACE

230 SF - BALCONIES

562 SF - 2 CAR GARAGE

3,169 SF TOTAL

116 N TARRAGONA STREET, PENSACOLA, FL 32502

PROJECT TEAM:

LBYD ENGINEERING, INC. CALDWELL ASSOC. ARCHITECTS