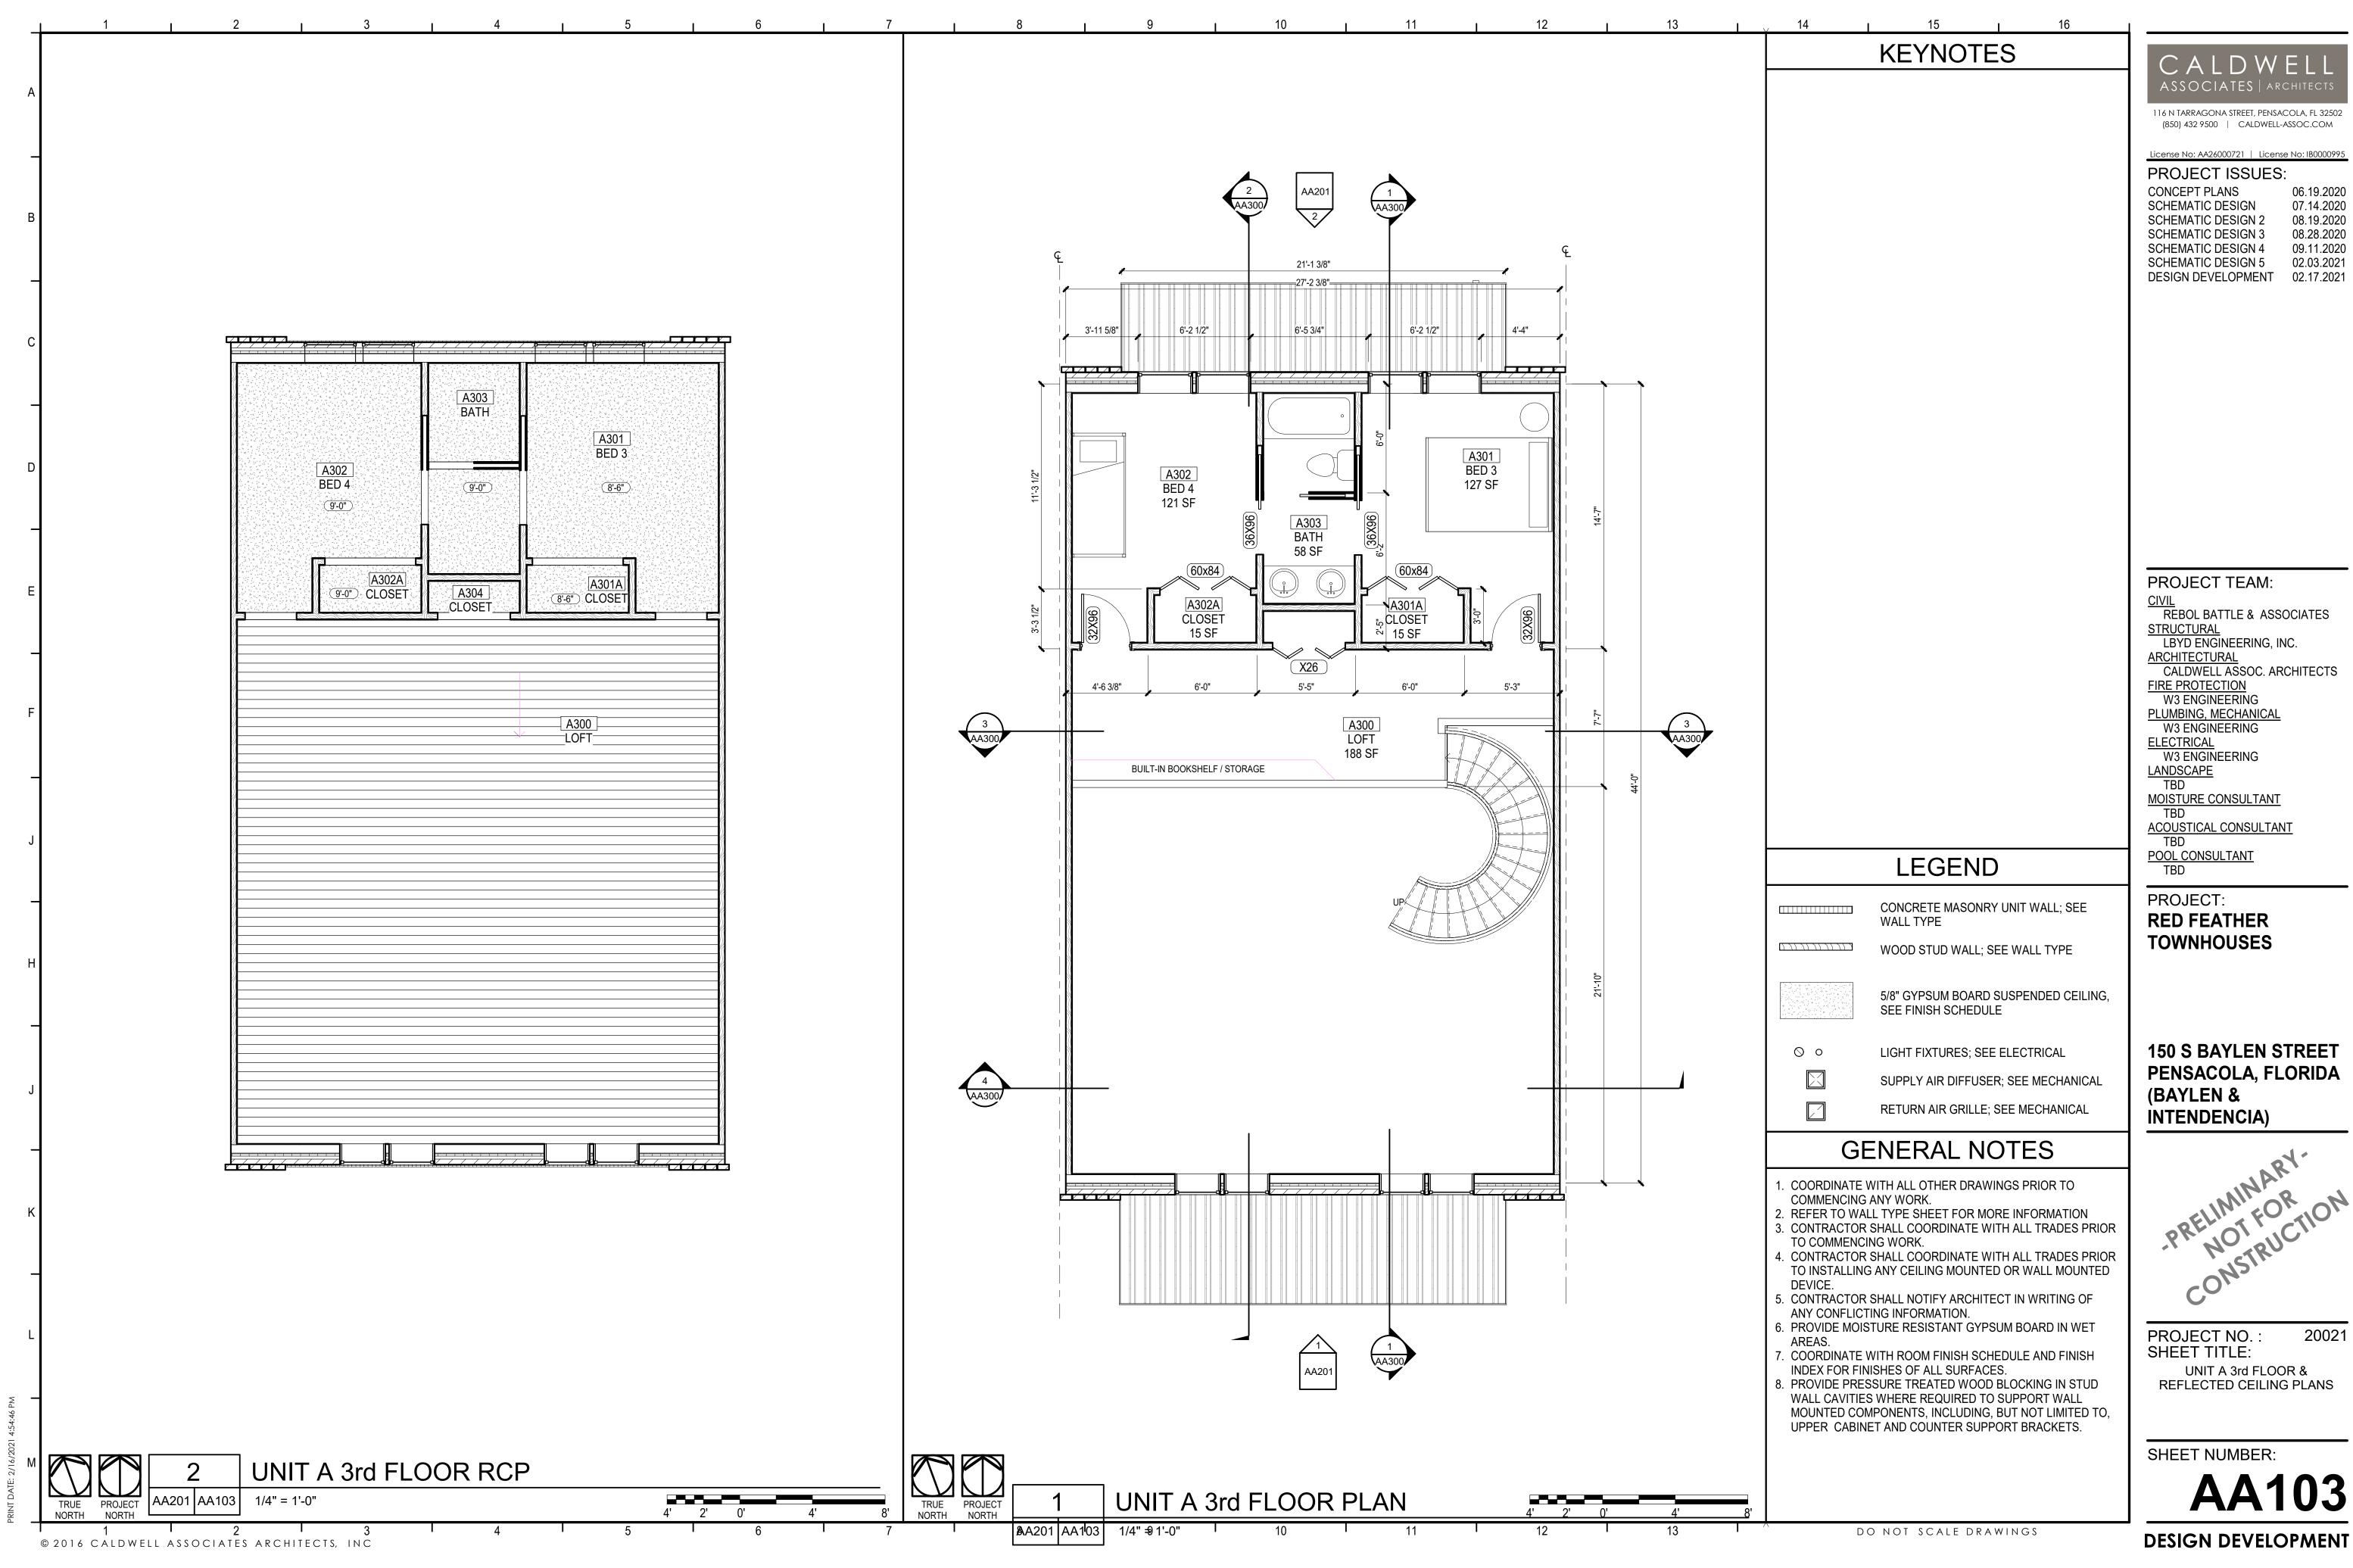

# BAYLEN STREET TOWNHOUSES UNIT TYPE A

## 4 BEDROOM / 3 1/2 BATH

2,377 SF - CONDITIONED SPACE

230 SF - BALCONIES

562 SF - 2 CAR GARAGE

3,169 SF TOTAL

116 N TARRAGONA STREET, PENSACOLA, FL 32502

PROJECT TEAM:

LBYD ENGINEERING, INC. CALDWELL ASSOC. ARCHITECTS