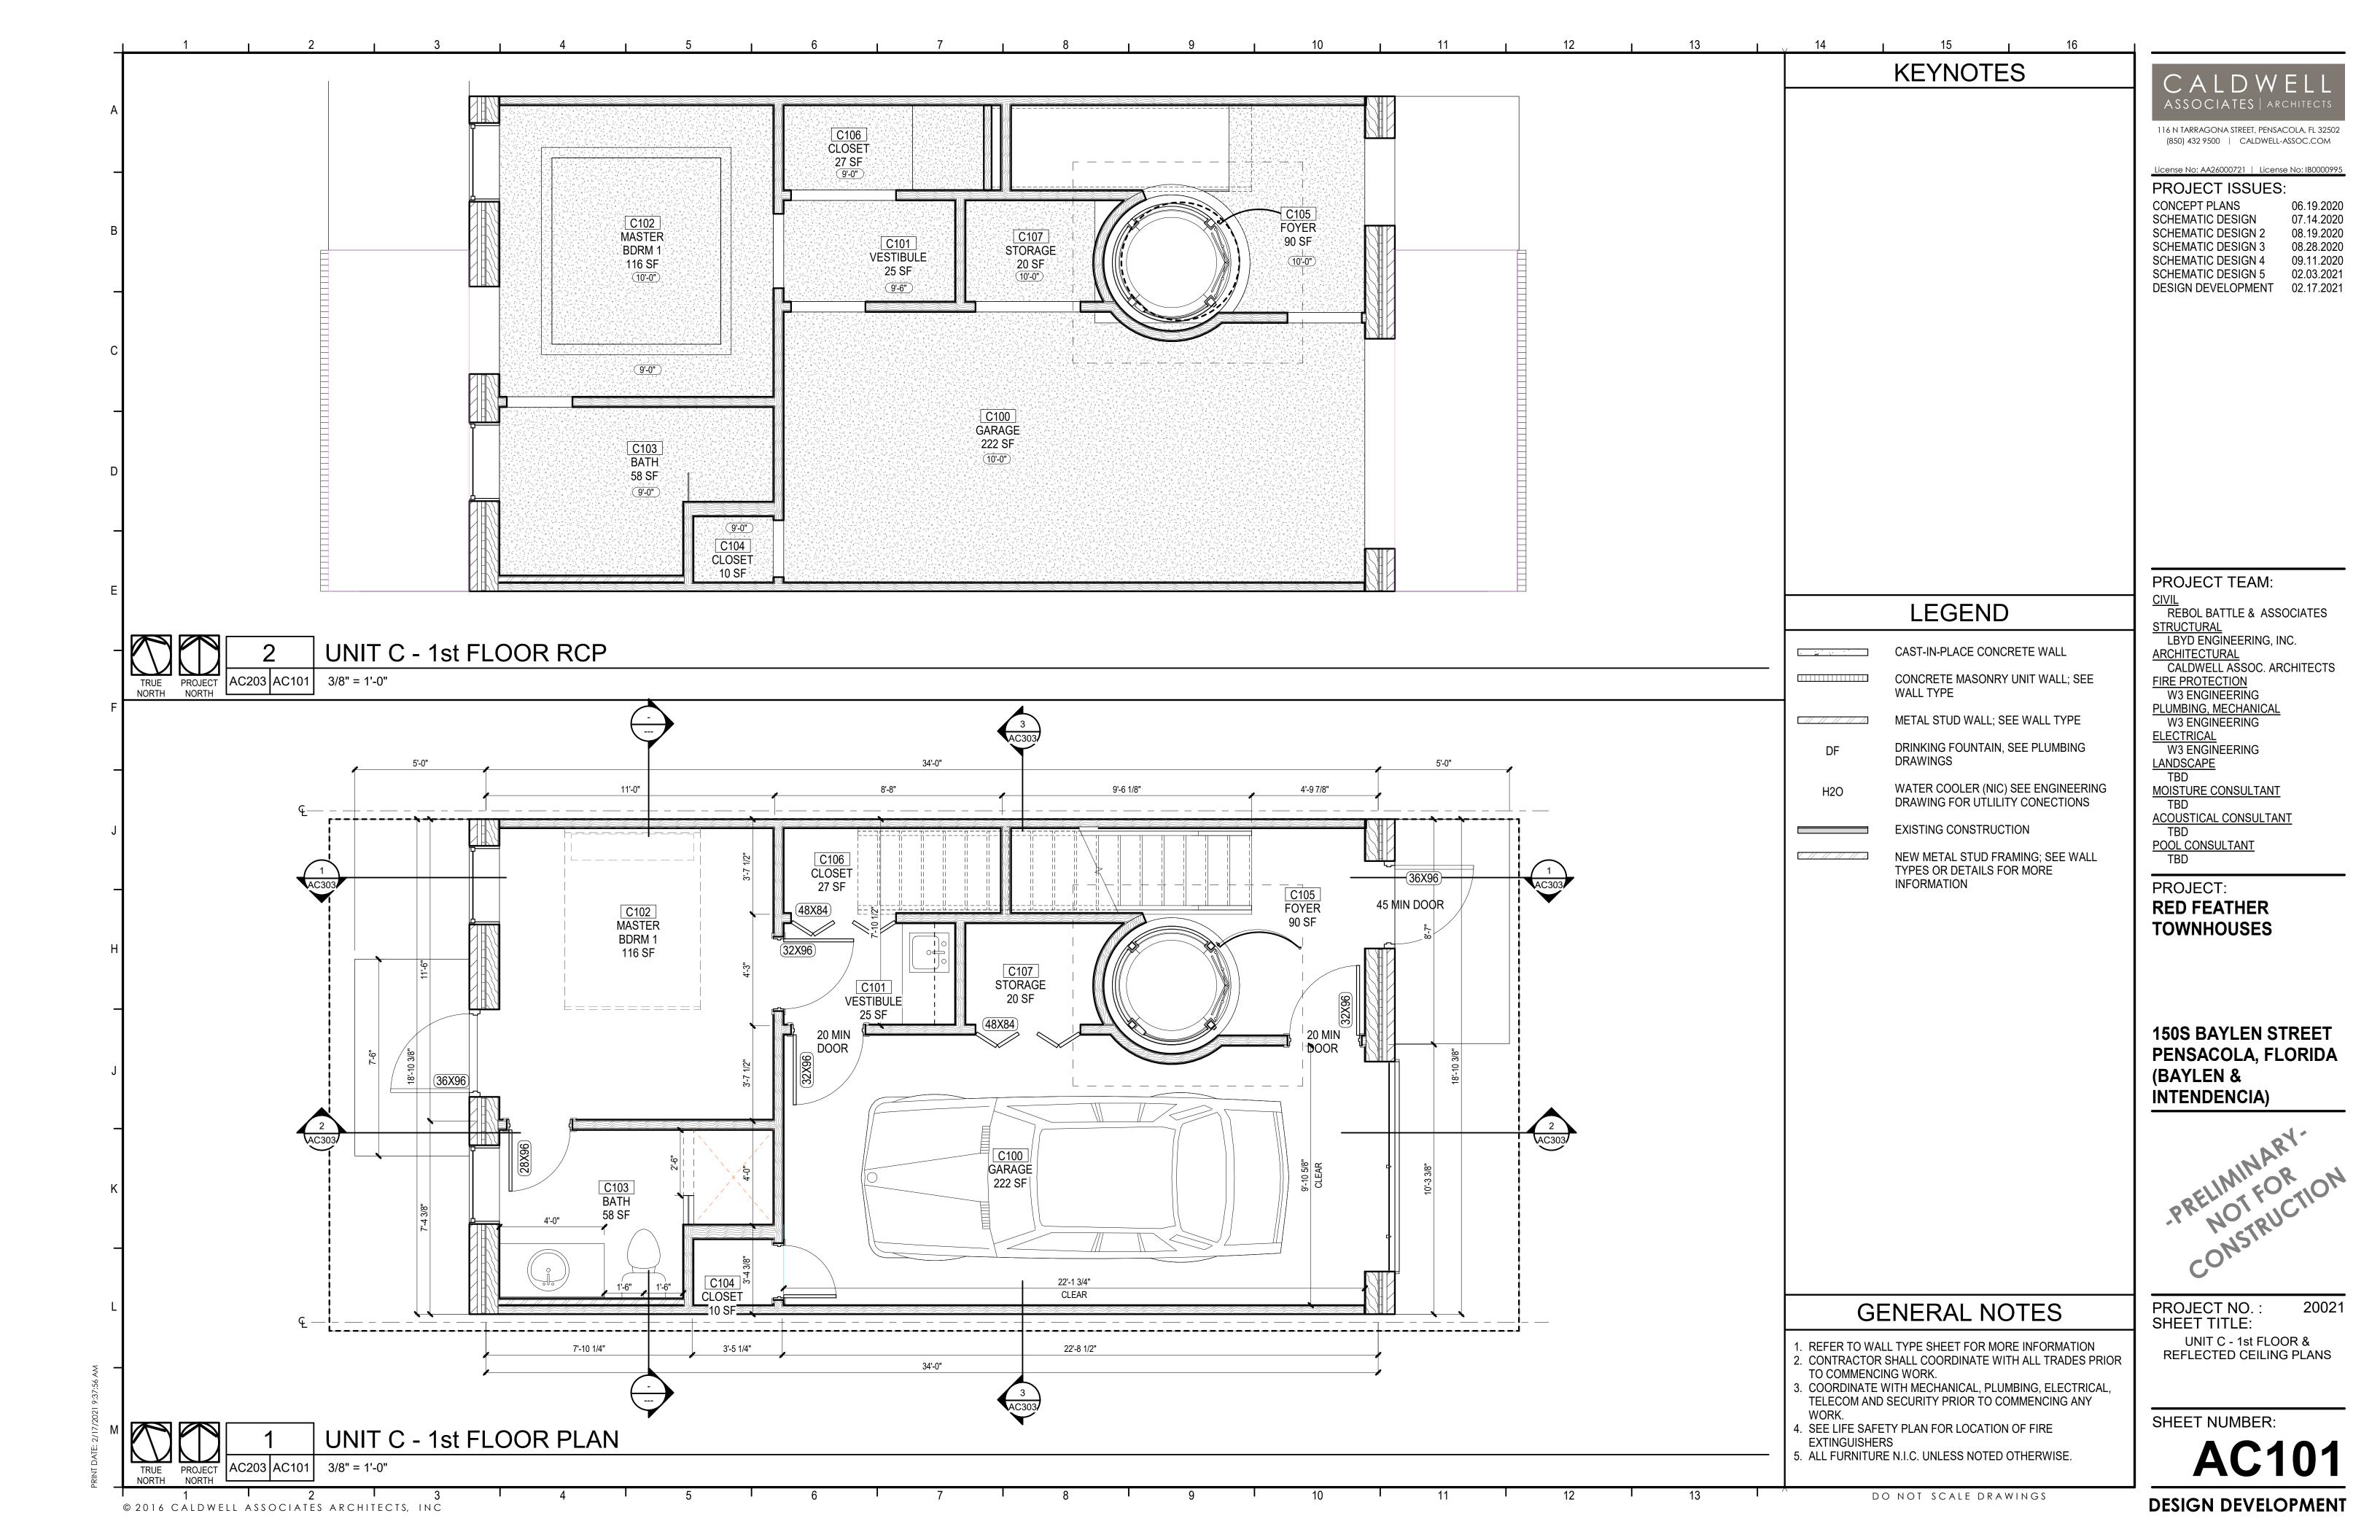

# 3 BEDROOM / 3 1/2 BATH

1,793 SF - CONDITIONED SPACE

105 SF - BALCONIES

236 SF - 1 CAR GARAGE

2,134 SF TOTAL

116 N TARRAGONA STREET, PENSACOLA, FL 32502

PROJECT TEAM:

LBYD ENGINEERING, INC. CALDWELL ASSOC. ARCHITECTS