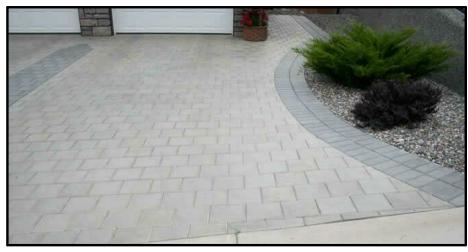

ROOF TERRACE: BY "TILE TECH" w/ SYTHETIC WOOD FIBER FLOORING

DRIVEWAY CONCRETE PAVERS: BELGARD CONCRETE PAVERS "LINEN"

PATIO: CONCRETE PAVERS: BELGARD "SONORAN GRAY"

JELD-WEN EXTERIOR IMPACT RATED "AWNING" WINDOW UNIT(S)
"WHITE"