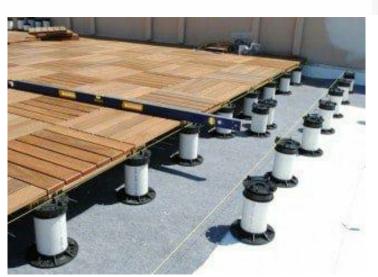

ROOF TERRACE: BY "TILE TECH" w/ SYTHETIC WOOD FIBER FLOORING

DRIVEWAY CONCRETE PAVERS: BELGARD CONCRETE PAVERS "LINEN"

PATIO: CONCRETE PAVERS: BELGARD "SONORAN GRAY"

JELD-WEN EXTERIOR IMPACT RATED "AWNING" WINDOW UNIT(S)
"WHITE"