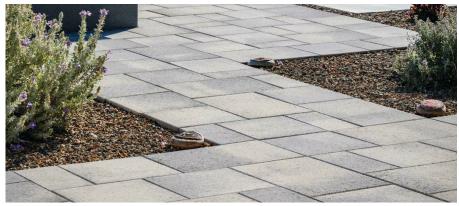

ROOF TERRACE: BY "TILE TECH" w/ SYTHETIC WOOD FIBER FLOORING

DRIVEWAY CONCRETE PAVERS: BELGARD CONCRETE PAVERS "LINEN"

PATIO: CONCRETE PAVERS: BELGARD "SONORAN GRAY"

JELD-WEN EXTERIOR IMPACT RATED "AWNING" WINDOW UNIT(S)
"WHITE"