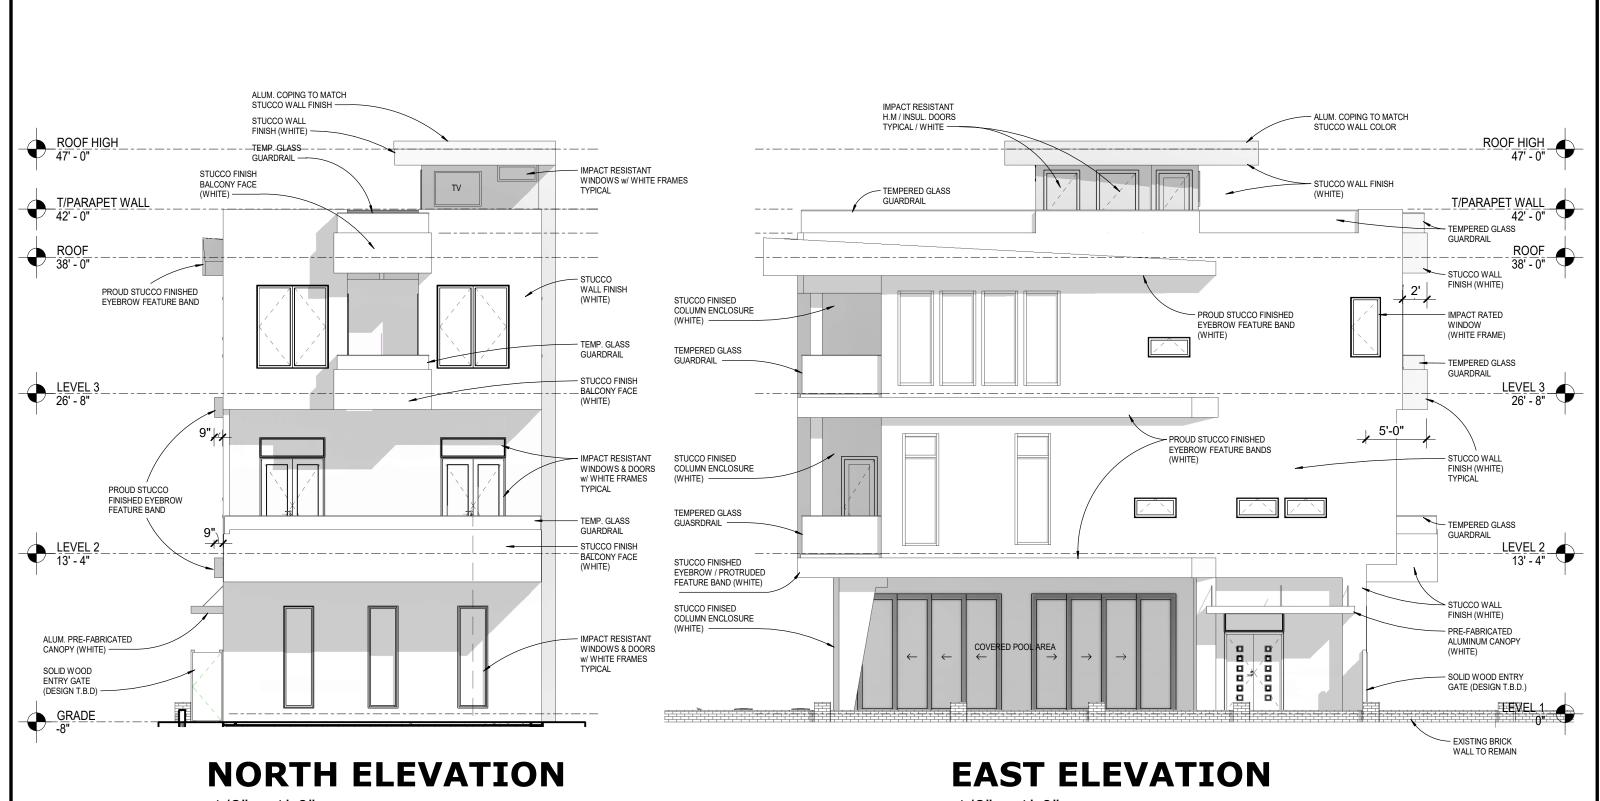

## Stephens Residence

**ELEVATIONS** 617 Crown Cove. / Pensacola, Florida

A2-1

## **SOUTH ELEVATION**

1/8" = 1'-0"

## **WEST ELEVATION**

1/8" = 1'-0"

- New Construction -

## Stephens Residence

**ELEVATIONS** 

A2-2

617 Crown Cove. / Pensacola, Florida

SM D architecture

- New Construction -