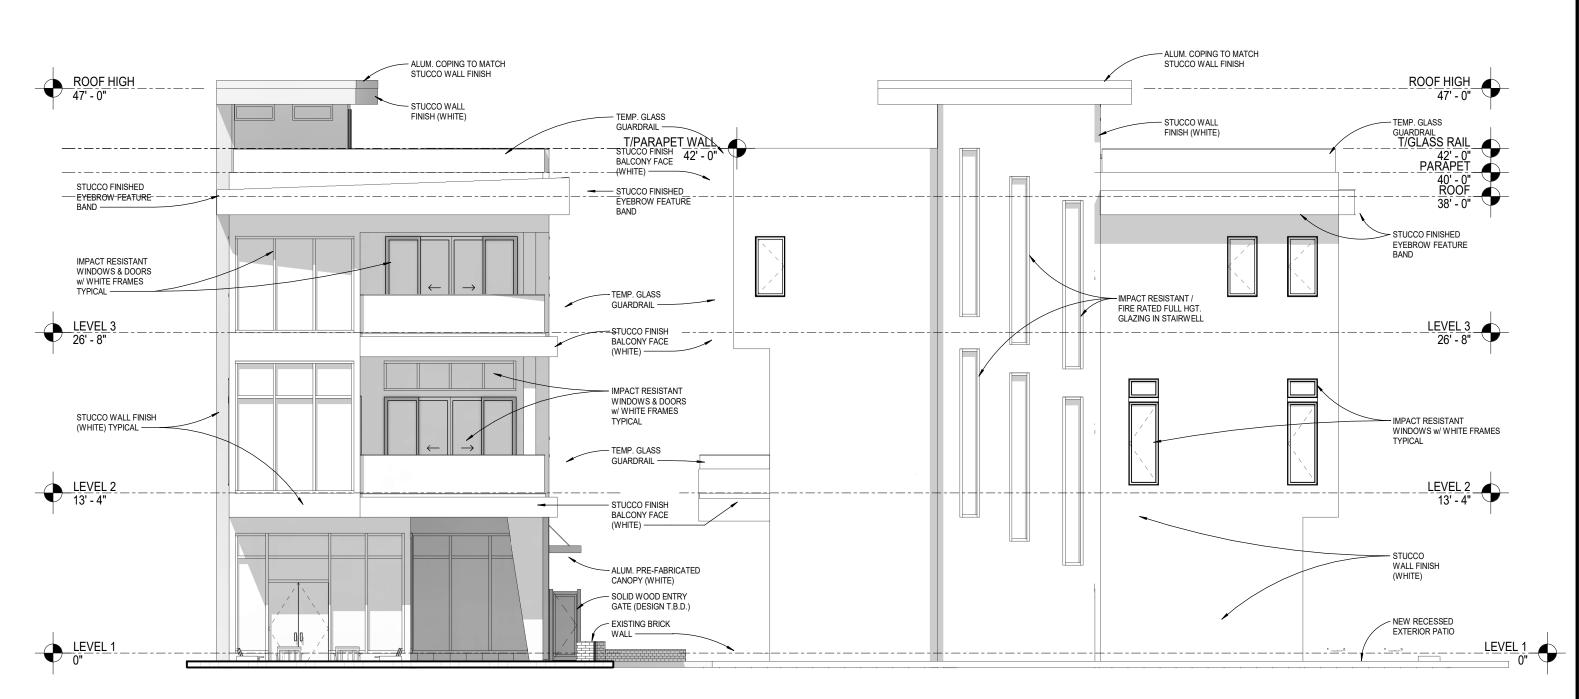

## Stephens Residence

**ELEVATIONS** 617 Crown Cove. / Pensacola, Florida

A2-1

## **SOUTH ELEVATION**

1/8" = 1'-0"

## **WEST ELEVATION**

1/8" = 1'-0"

- New Construction -

## Stephens Residence

**ELEVATIONS** 

A2-2

617 Crown Cove. / Pensacola, Florida

SM D architecture

- New Construction -