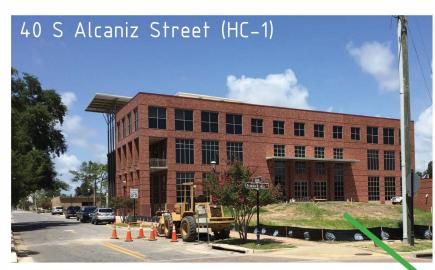

Examples of Existing Three Story Structures

Site Location: Vacant Lot, HC-1

601 Crown Cove (SSD)

View of Site (South)

Adjacent Property (East)

View of Site (West)

View of Site (North)

① GARAGE LEVEL 1/8" = 1'-0"