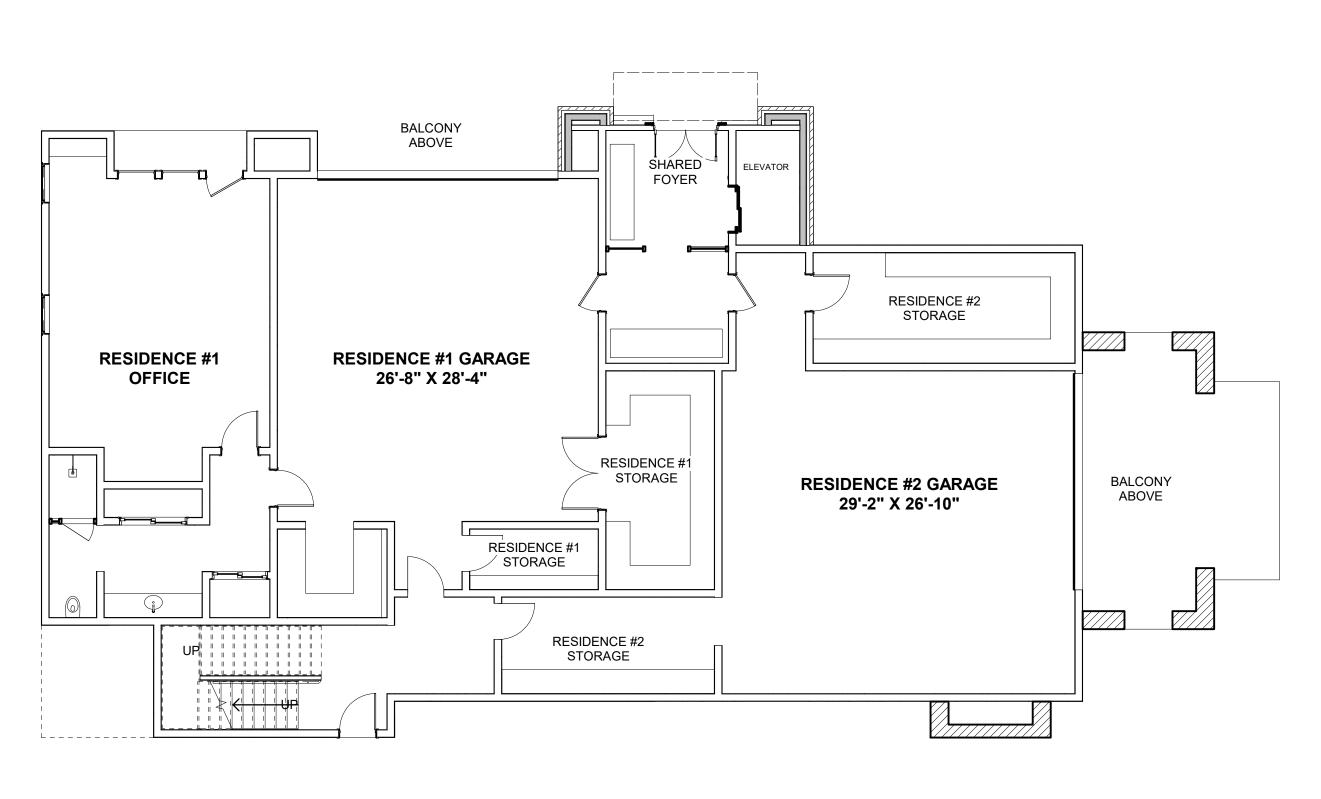

GROUND LEVEL PLAN

1 RESIDENTIAL LEVEL 1 1/8" = 1'-0"

1 EAST ELEVATION (001) 1/8" = 1'-0"

WEST ELEVATION

1 SOUTH ELEVATION (002) 1/8" = 1'-0"

A -202

1 WEST ELEVATION (003) 1/8" = 1'-0"

EAST ELEVATION A -203