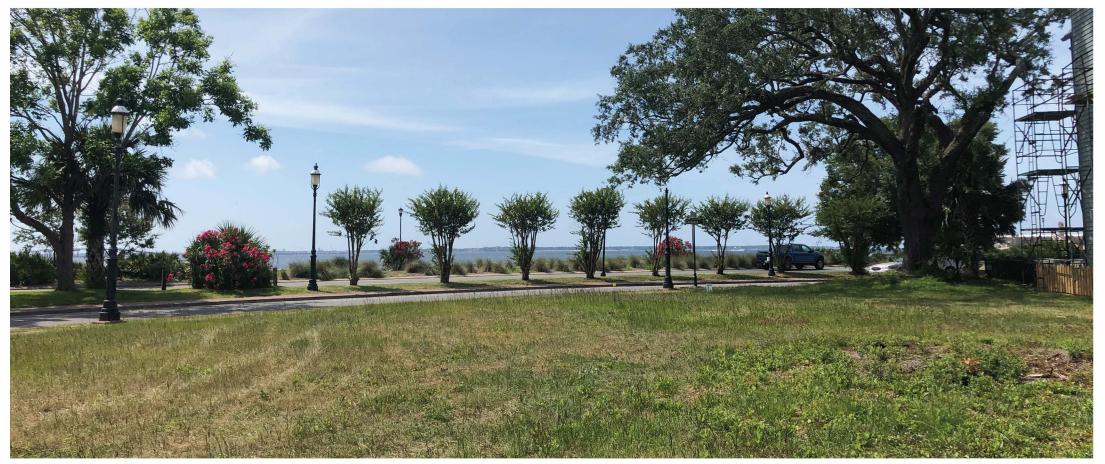

Examples of Existing Three Story Structures

Site Location: Vacant Lot, HC-1

601 Crown Cove (SSD)

View of Site (South)

Adjacent Property (East)

View of Site (West)

View of Site (North)

① GARAGE LEVEL 1/8" = 1'-0"