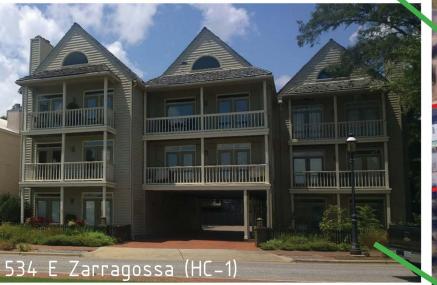

Examples of Existing Three Story Structures

Site Location: Vacant Lot, HC-1

601 Crown Cove (SSD)

View of Site (South)

Adjacent Property (East)

View of Site (West)

View of Site (North)

① GARAGE LEVEL 1/8" = 1'-0"