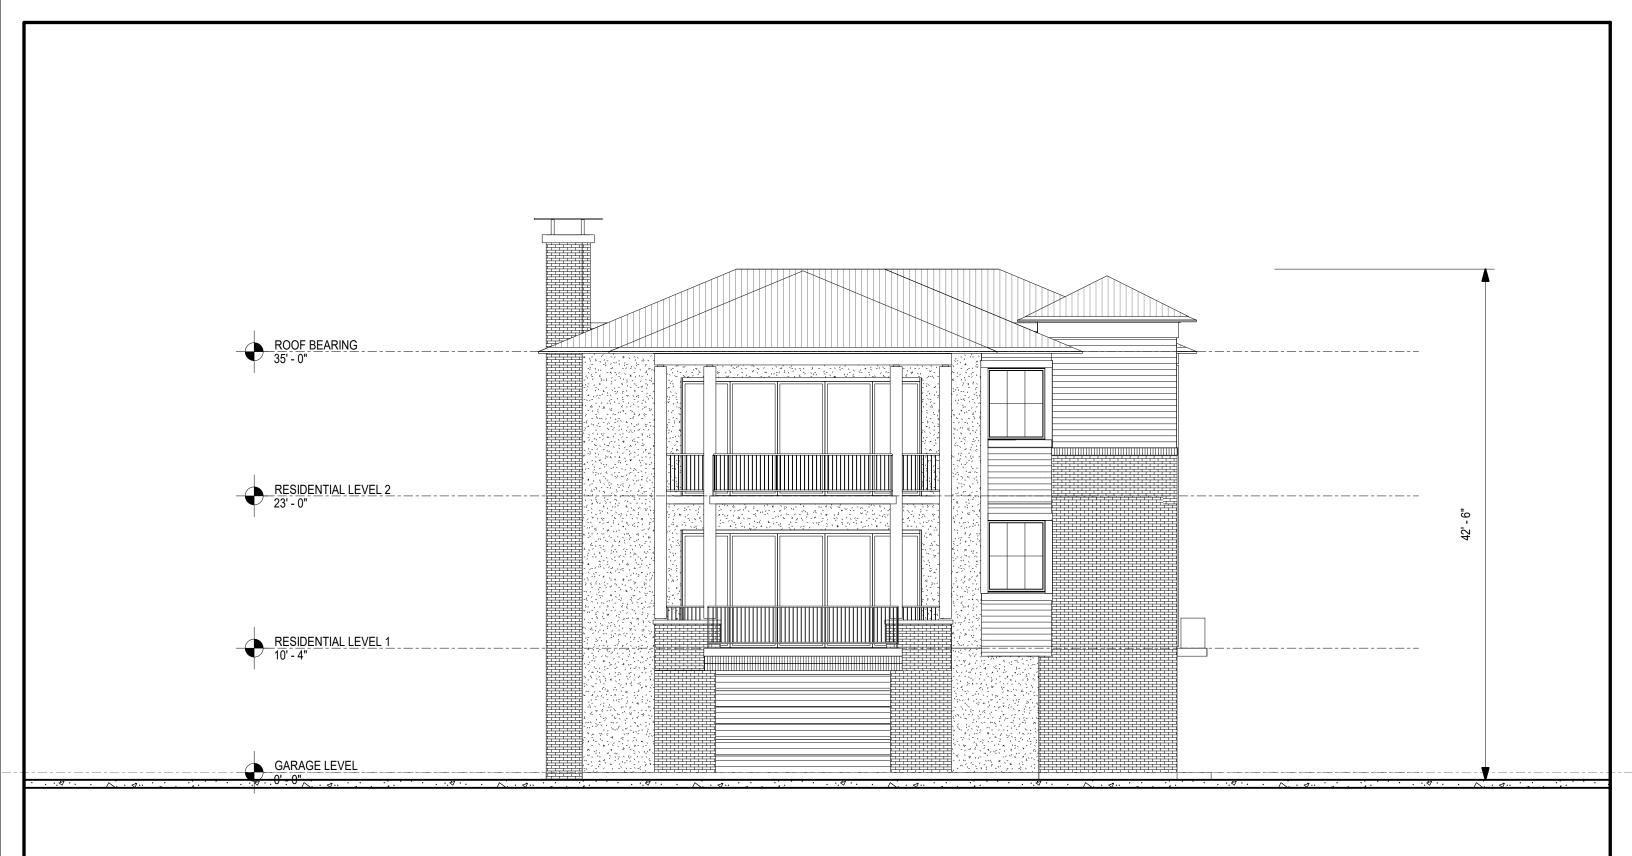

GROUND LEVEL PLAN

1 RESIDENTIAL LEVEL 1 1/8" = 1'-0"

1 EAST ELEVATION (001) 1/8" = 1'-0"

WEST ELEVATION

1 SOUTH ELEVATION (002) 1/8" = 1'-0"

A -202

1 WEST ELEVATION (003) 1/8" = 1'-0"

EAST ELEVATION A -203