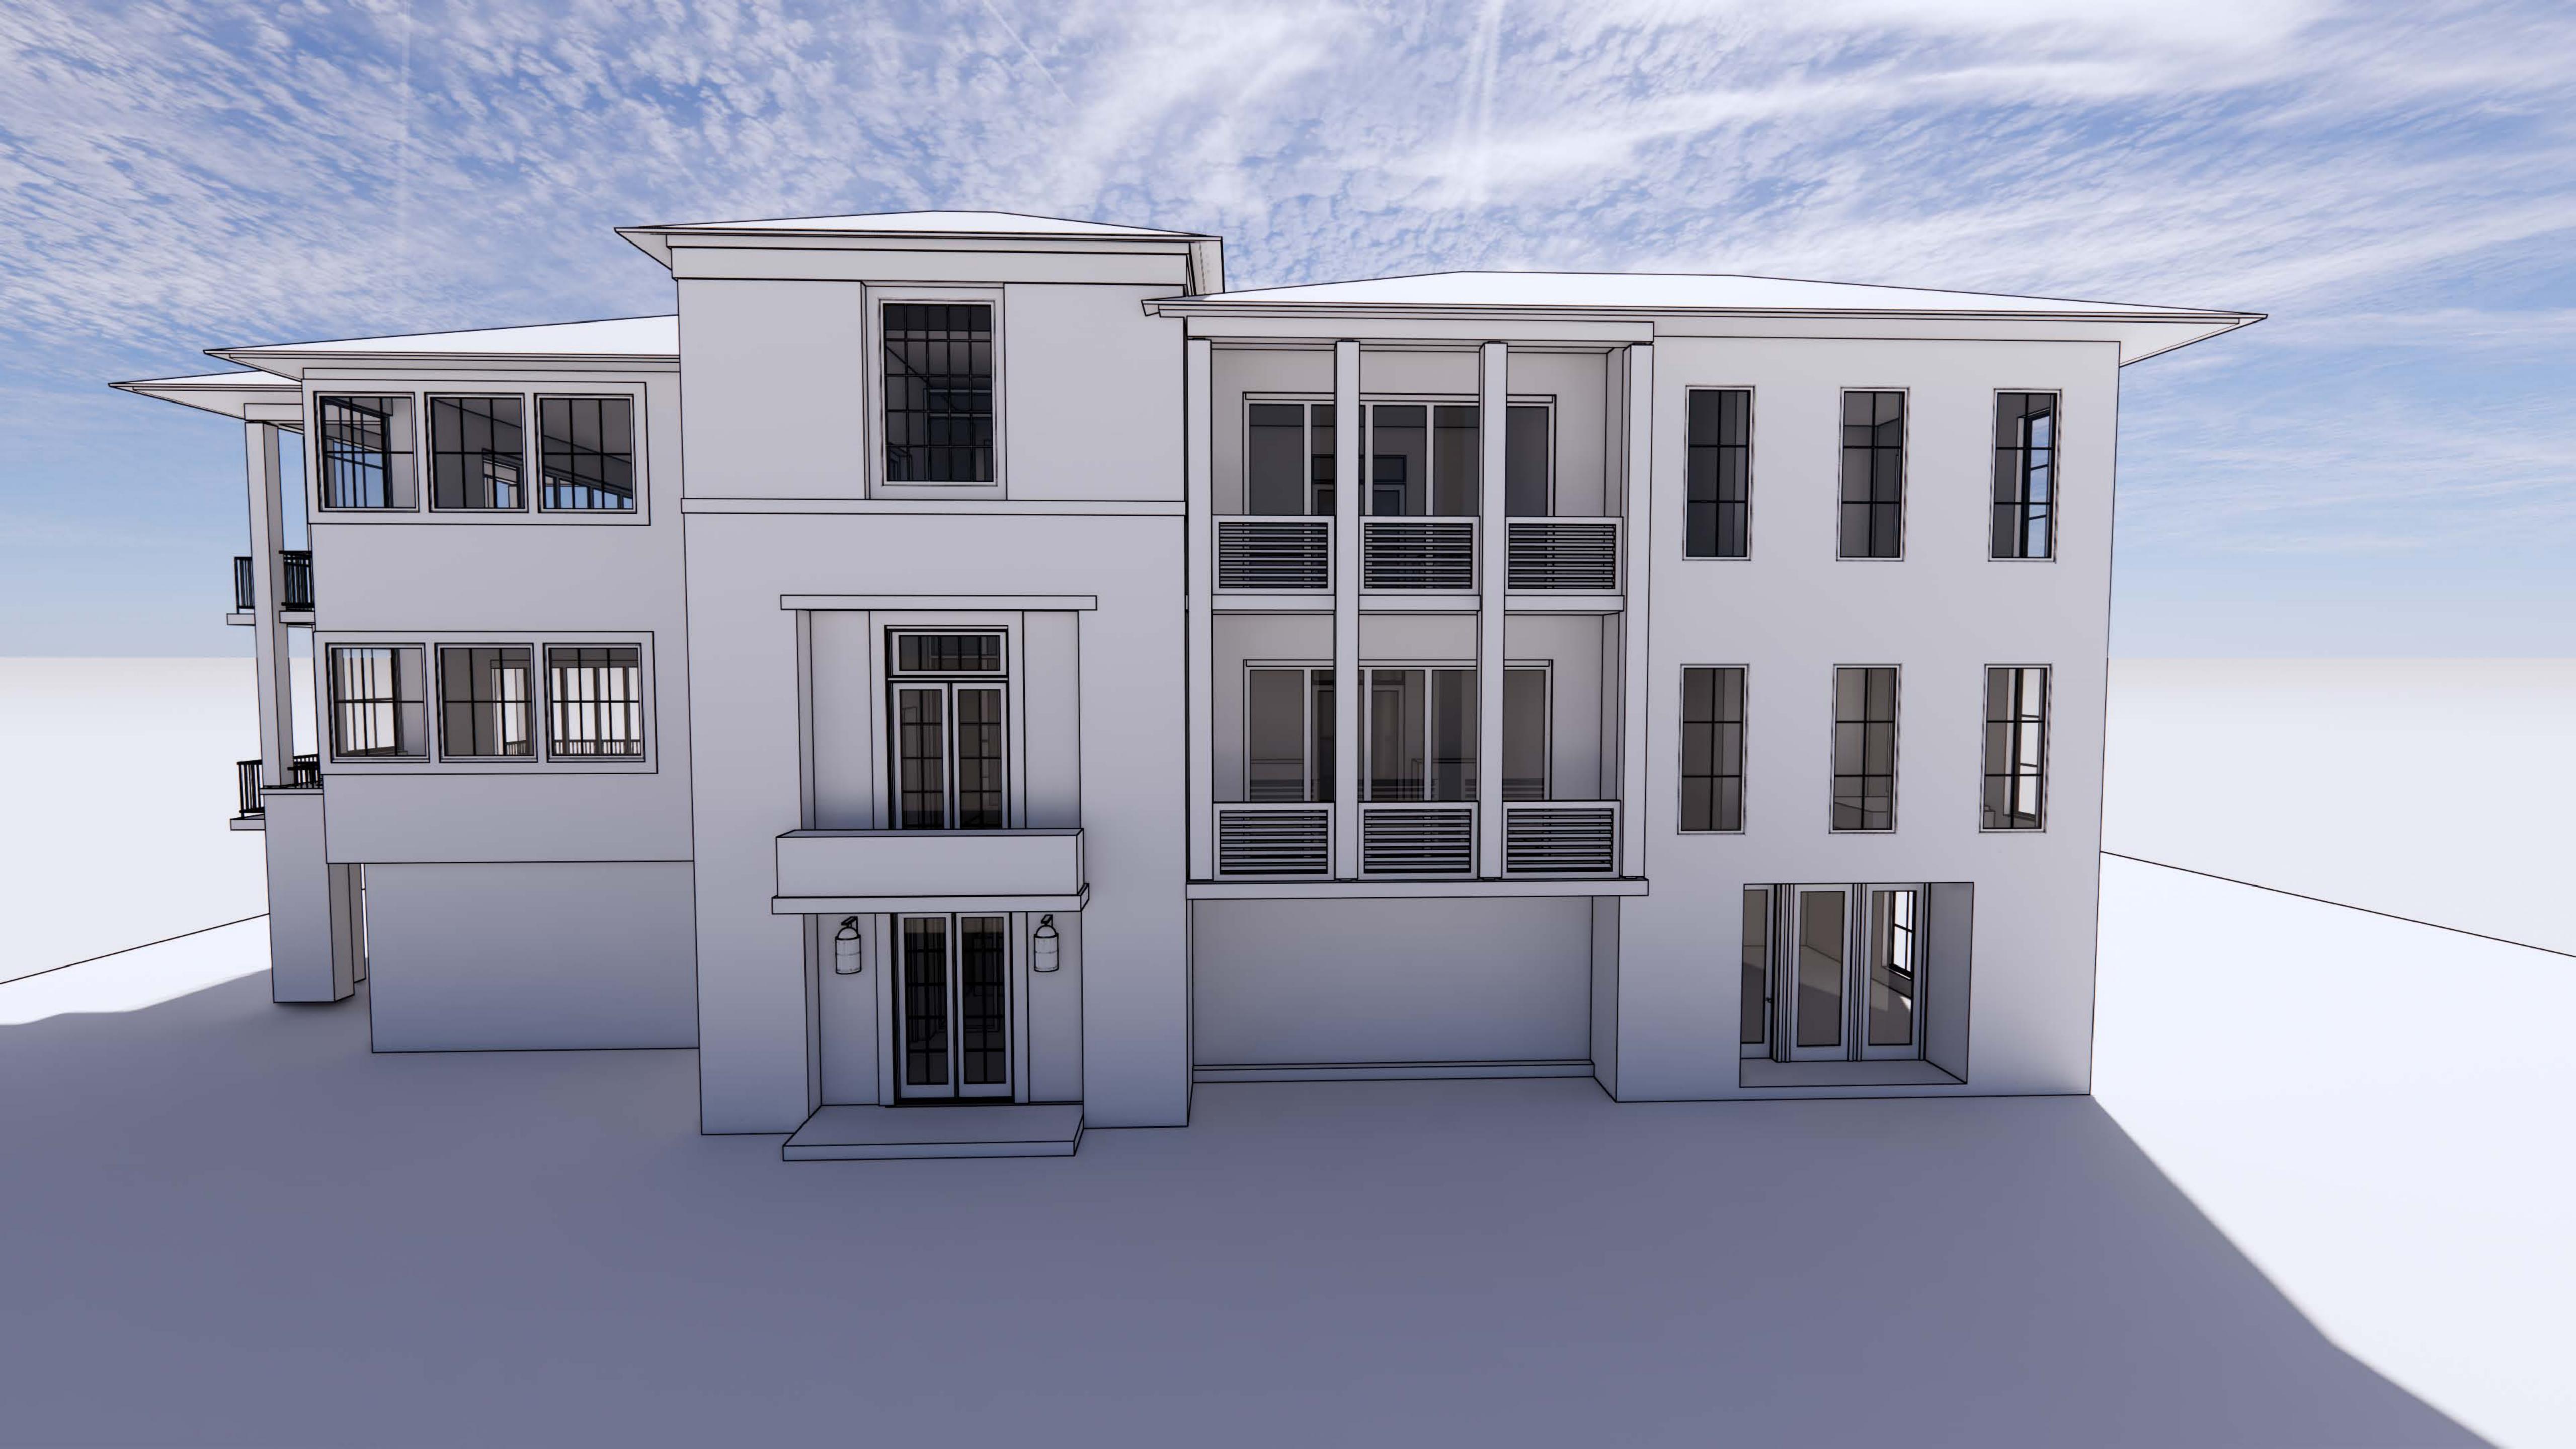

eview | ved the applicable | e zoning requirem | nents and |  |
| Applica                                                                       | nt Signature                                       |                   | _                  | Date              | <u> </u>  |  |



Examples of Existing Three Story Structures







Site Location: Vacant Lot, HC-1

601 Crown Cove (SSD)



View of Site (South)



Adjacent Property (East)



View of Site (West)



View of Site (North)





① GARAGE LEVEL 1/8" = 1'-0"



GROUND LEVEL PLAN



1 RESIDENTIAL LEVEL 1 1/8" = 1'-0"





1 EAST ELEVATION (001) 1/8" = 1'-0"



WEST ELEVATION



1 SOUTH ELEVATION (002) 1/8" = 1'-0"



A -202



1 WEST ELEVATION (003) 1/8" = 1'-0"



EAST ELEVATION A -203



1 NORTH ELEVATION (004) 1/8" = 1'-0"



A -204