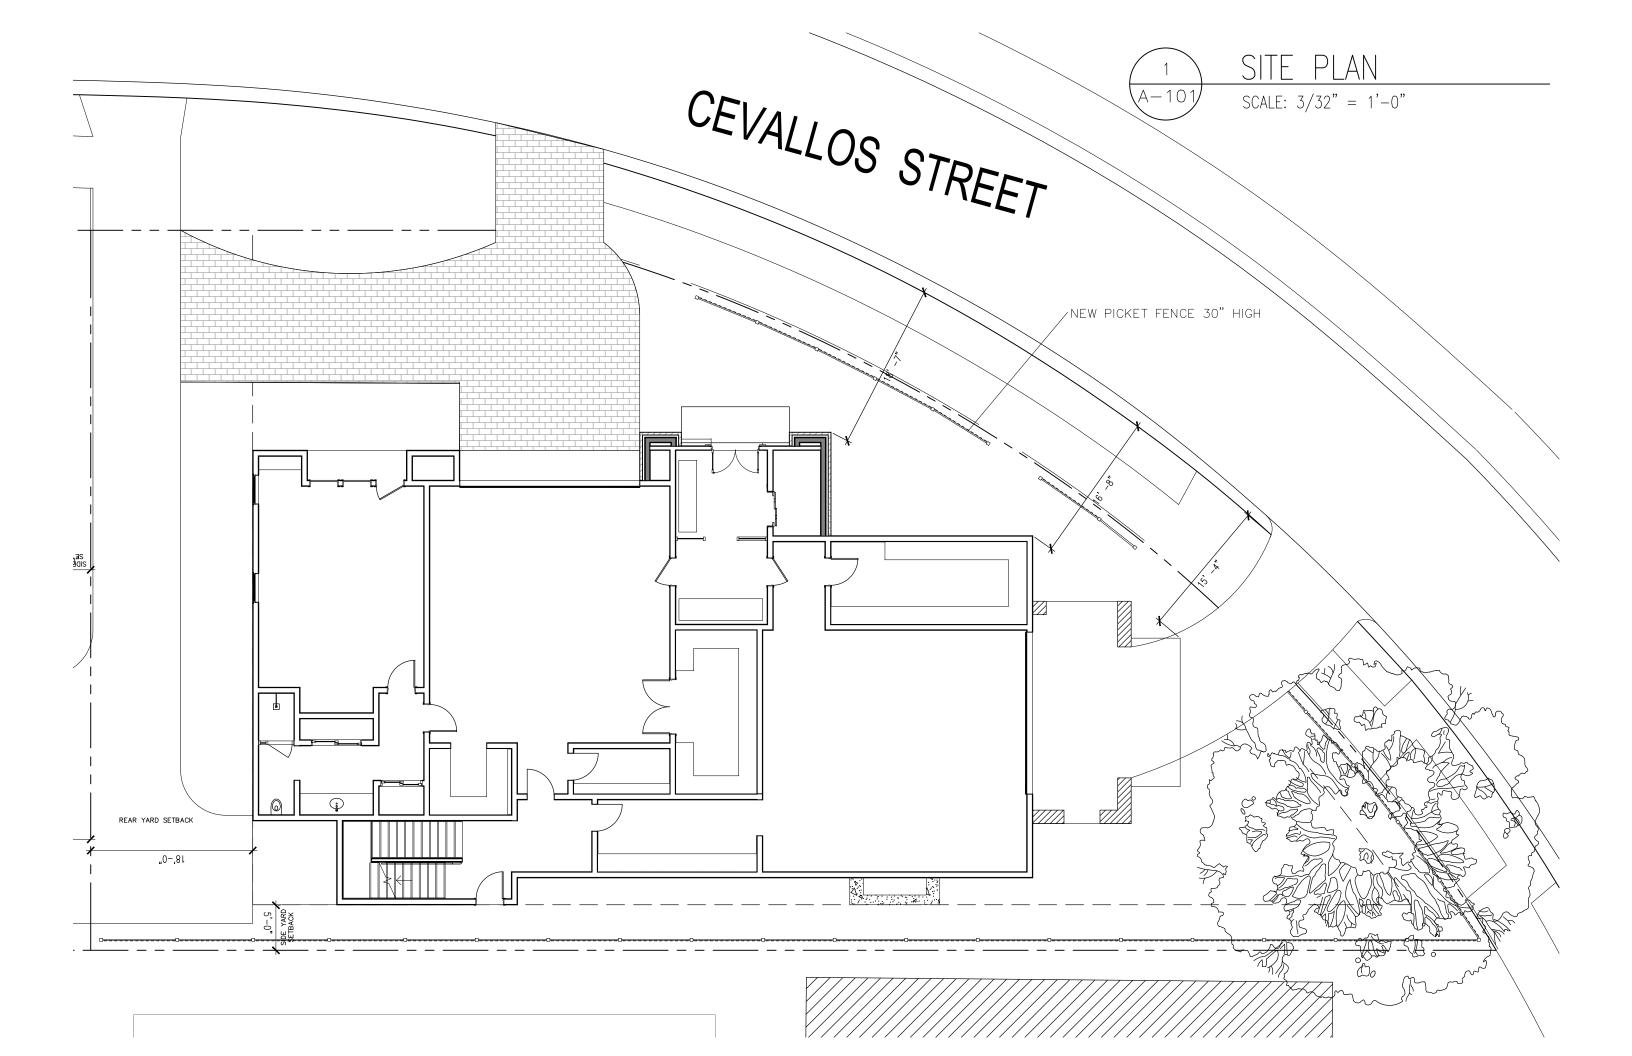

|                                                    |                   |                    |                   |           |  |
| I, the undersigned appli<br>that no refund of these<br>understand that I must | fees will be ma                                    | de. I have review | ved the applicable | e zoning requirem | nents and |  |
| Applica                                                                       | nt Signature                                       |                   | _                  | Date              | <u> </u>  |  |



Examples of Existing Three Story Structures







Site Location: Vacant Lot, HC-1

601 Crown Cove (SSD)



View of Site (South)



Adjacent Property (East)



View of Site (West)



View of Site (North)





① GARAGE LEVEL 1/8" = 1'-0"



GROUND LEVEL PLAN



1 RESIDENTIAL LEVEL 1 1/8" = 1'-0"





1 EAST ELEVATION (001) 1/8" = 1'-0"



WEST ELEVATION



1 SOUTH ELEVATION (002) 1/8" = 1'-0"



A -202



1 WEST ELEVATION (003) 1/8" = 1'-0"



EAST ELEVATION A -203



1 NORTH ELEVATION (004) 1/8" = 1'-0"



A -204