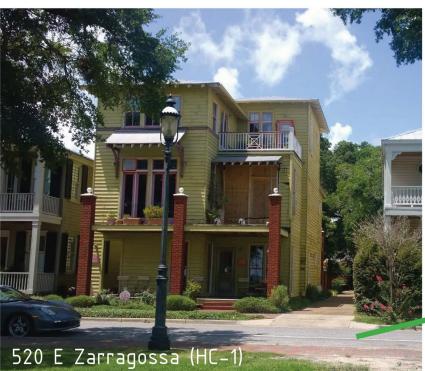

Examples of Existing Three Story Structures

Site Location: Vacant Lot, HC-1

601 Crown Cove (SSD)

View of Site (South)

Adjacent Property (East)

View of Site (West)

View of Site (North)

① GARAGE LEVEL 1/8" = 1'-0"