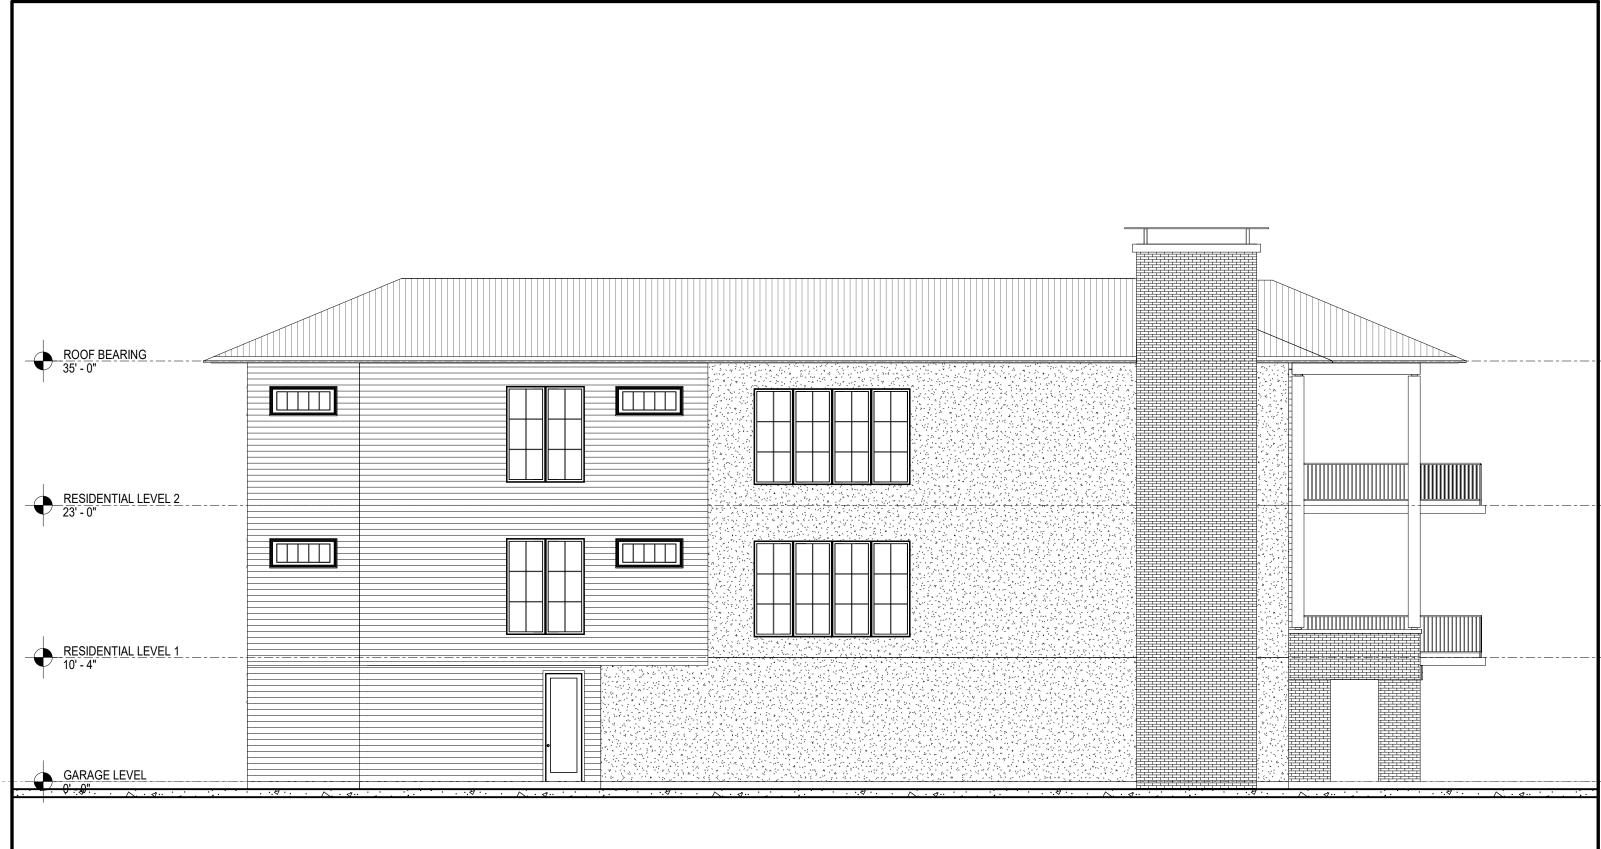

GROUND LEVEL PLAN

1 RESIDENTIAL LEVEL 1 1/8" = 1'-0"

1 EAST ELEVATION (001) 1/8" = 1'-0"

WEST ELEVATION

1 SOUTH ELEVATION (002) 1/8" = 1'-0"

A -202

1 WEST ELEVATION (003) 1/8" = 1'-0"

EAST ELEVATION A -203

1 NORTH ELEVATION (004) 1/8" = 1'-0"

A -204