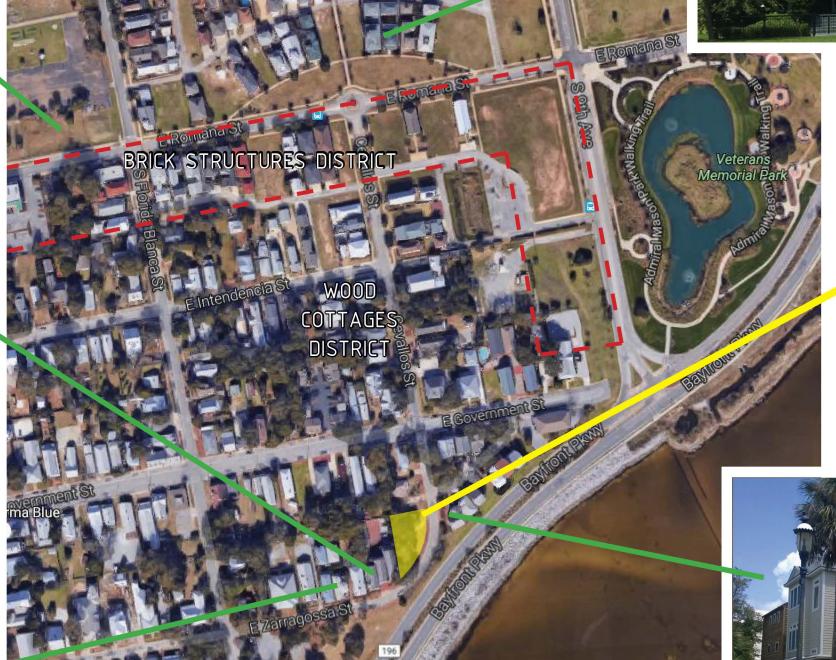

Examples of Existing Three Story Structures

Site Location: Vacant Lot, HC-1

601 Crown Cove (SSD)

View of Site (South)

Adjacent Property (East)

View of Site (West)

View of Site (North)

① GARAGE LEVEL 1/8" = 1'-0"