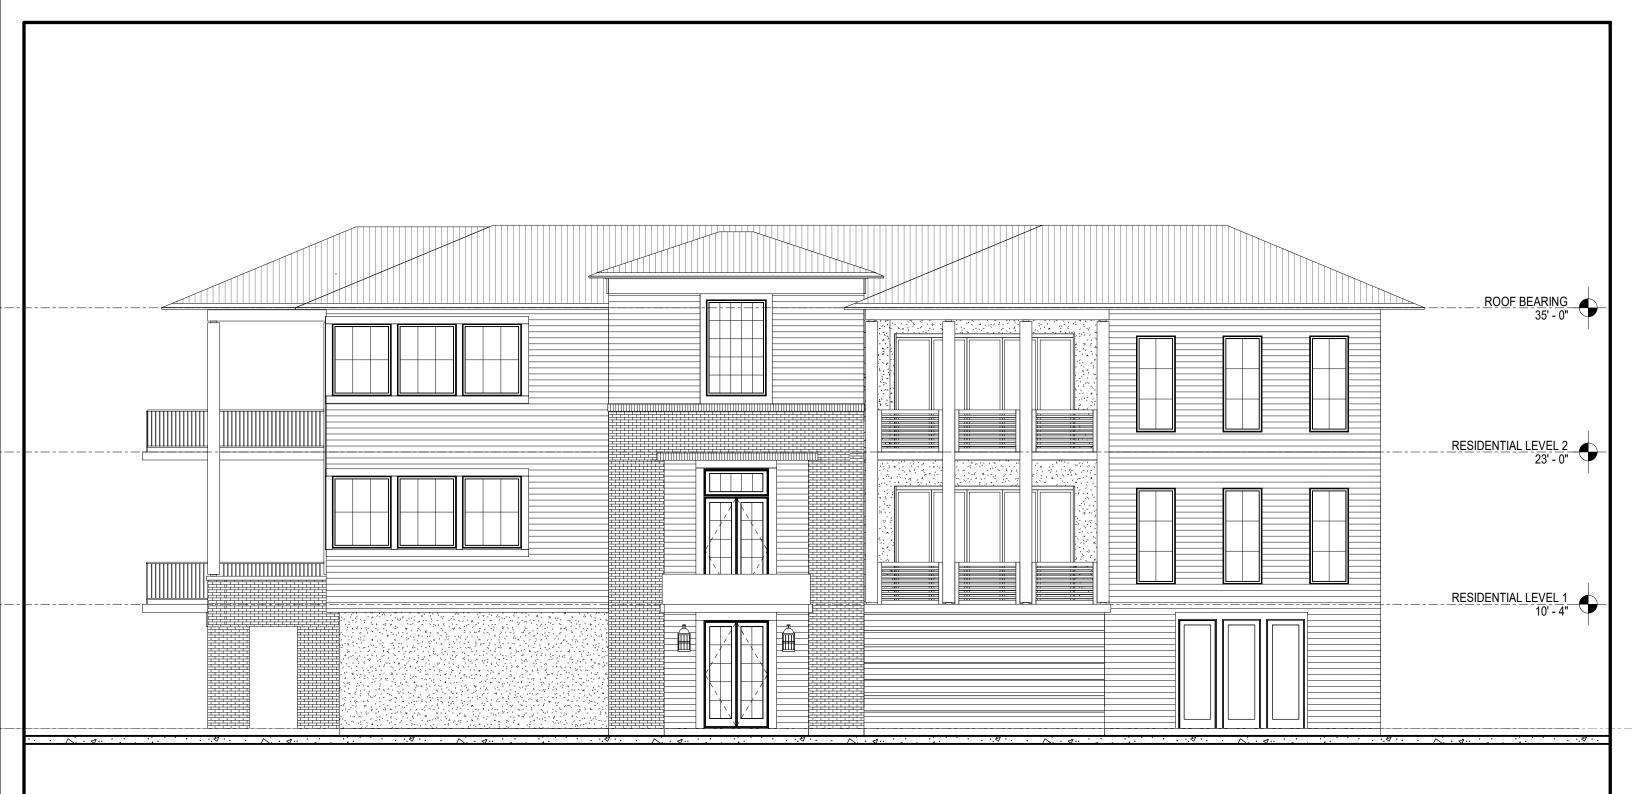

GROUND LEVEL PLAN

1 RESIDENTIAL LEVEL 1 1/8" = 1'-0"

1 EAST ELEVATION (001) 1/8" = 1'-0"

WEST ELEVATION

1 SOUTH ELEVATION (002) 1/8" = 1'-0"

A -202

1 WEST ELEVATION (003) 1/8" = 1'-0"

EAST ELEVATION A -203