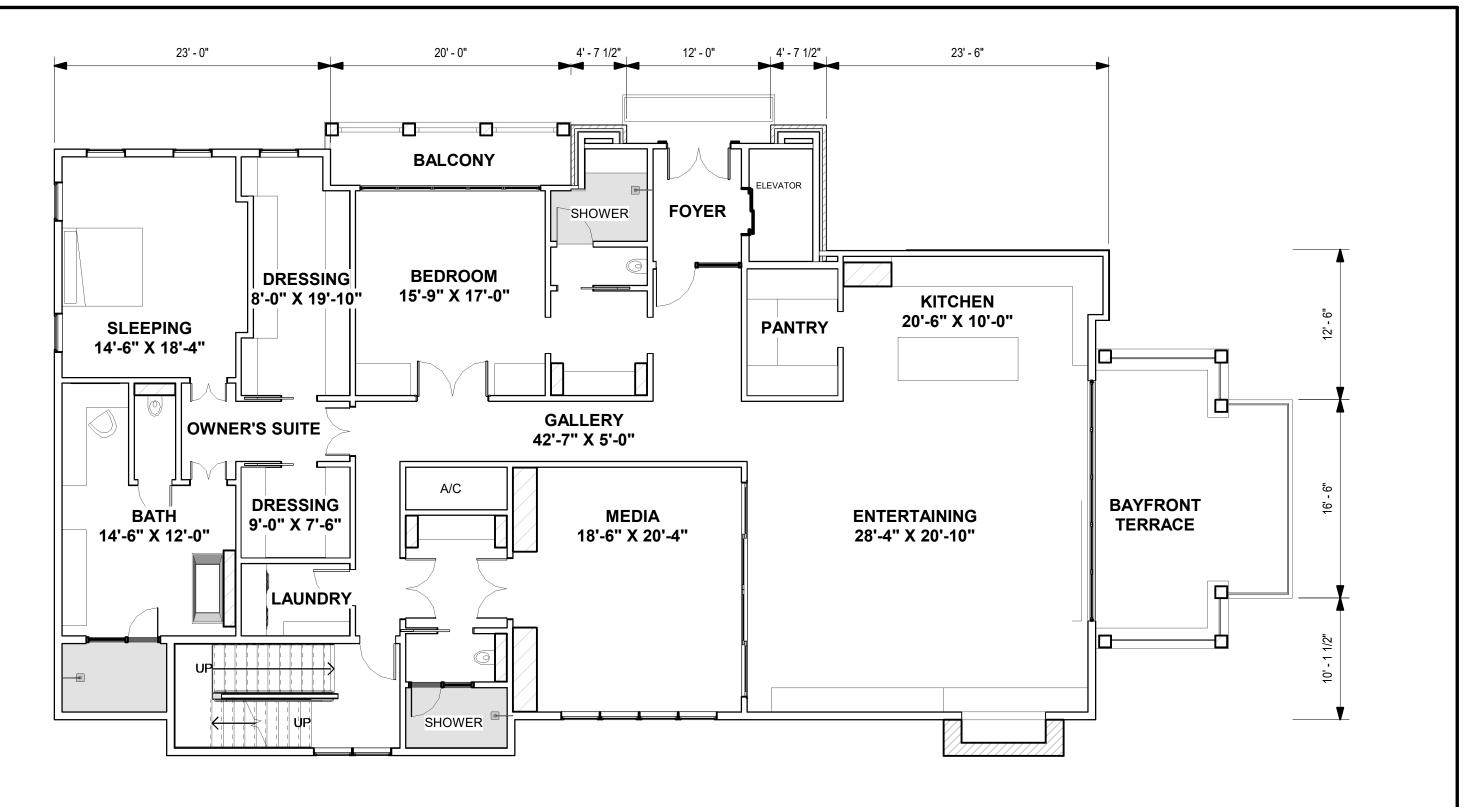

GROUND LEVEL PLAN

1 RESIDENTIAL LEVEL 1 1/8" = 1'-0"

1 EAST ELEVATION (001) 1/8" = 1'-0"

WEST ELEVATION

1 SOUTH ELEVATION (002) 1/8" = 1'-0"

A -202

1 WEST ELEVATION (003) 1/8" = 1'-0"

EAST ELEVATION A -203