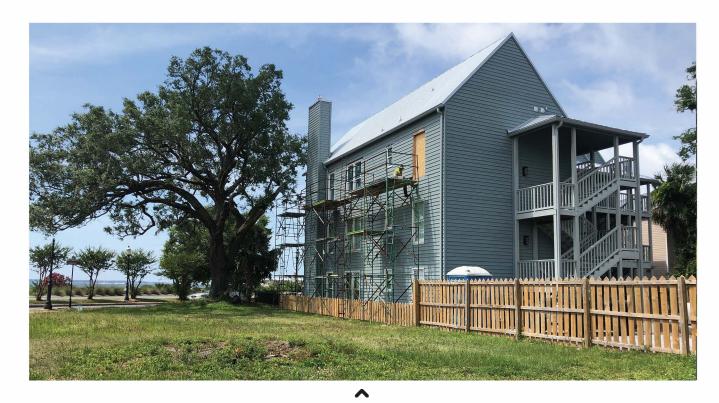

Examples of Existing Three Story Structures

Site Location: Vacant Lot, HC-1

601 Crown Cove (SSD)

View of Site (South)

Adjacent Property (East)

View of Site (West)

View of Site (North)

① GARAGE LEVEL 1/8" = 1'-0"