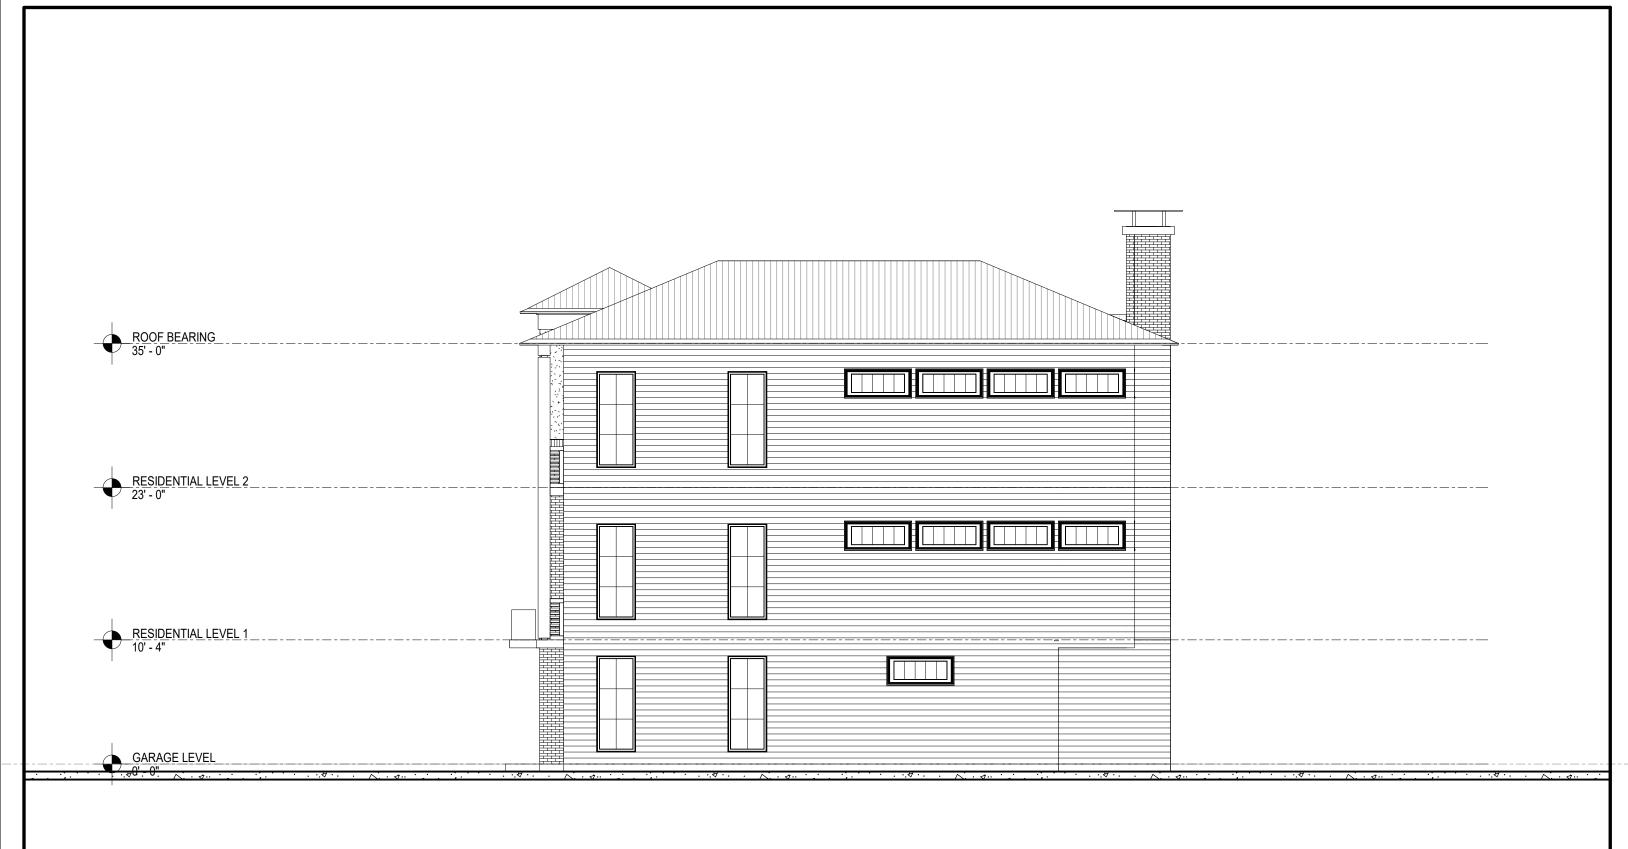

ma                                    | de. I have review | ved the applicable | e zoning requirem | nents and |  |
| Applica                                                                       | nt Signature                                       |                   | _                  | Date              | <u> </u>  |  |



Examples of Existing Three Story Structures







Site Location: Vacant Lot, HC-1

601 Crown Cove (SSD)



View of Site (South)



Adjacent Property (East)



View of Site (West)



View of Site (North)





① GARAGE LEVEL 1/8" = 1'-0"



GROUND LEVEL PLAN



1 RESIDENTIAL LEVEL 1 1/8" = 1'-0"





1 EAST ELEVATION (001) 1/8" = 1'-0"



WEST ELEVATION



1 SOUTH ELEVATION (002) 1/8" = 1'-0"



A -202



1 WEST ELEVATION (003) 1/8" = 1'-0"



EAST ELEVATION A -203



1 NORTH ELEVATION (004) 1/8" = 1'-0"



A -204