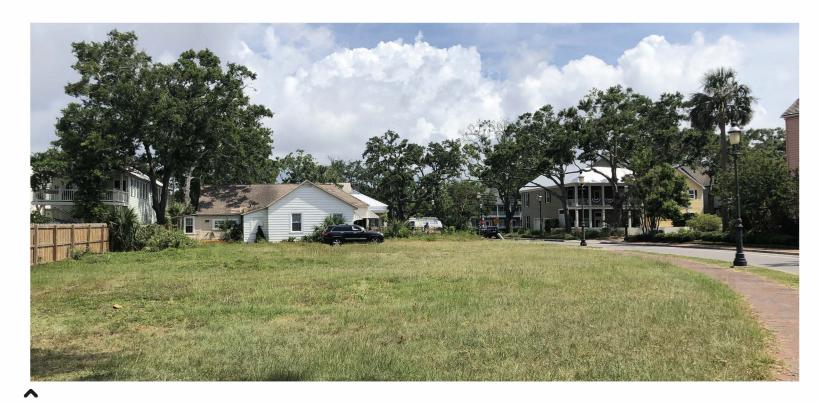

Examples of Existing Three Story Structures

Site Location: Vacant Lot, HC-1

601 Crown Cove (SSD)

View of Site (South)

Adjacent Property (East)

View of Site (West)

View of Site (North)

① GARAGE LEVEL 1/8" = 1'-0"