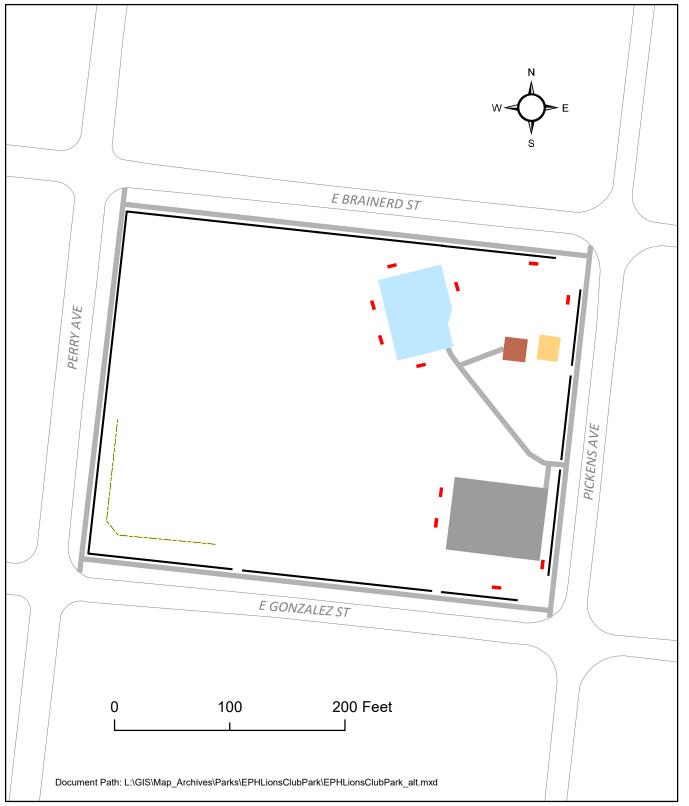

## EPH LIONS CLUB PARK PROPOSED IMPROVEMENTS

BENCHES approximate locations shown

## **FENCE**

8 ft gaps, 2 per side (except Perry Ave, Brainerd St) 24 ft open corners, on NE and SE