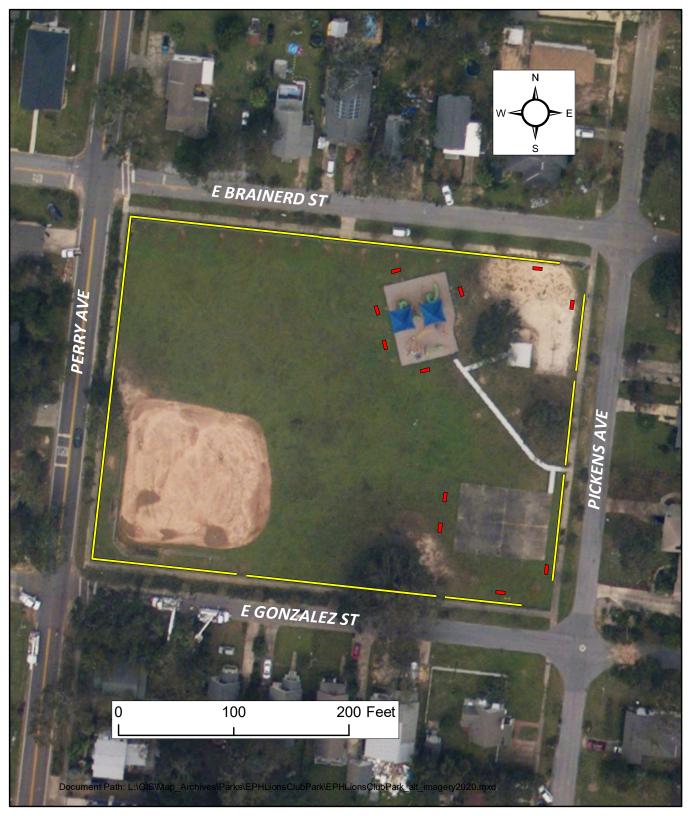

## EPH LIONS CLUB PARK PROPOSED IMPROVEMENTS

BENCHES approximate locations shown

## **FENCE**

8 ft gaps, 2 per side (except Perry Ave, Brainerd St) 24 ft open corners, on NE and SE

## **PROPOSED**

FENCE (proposed)