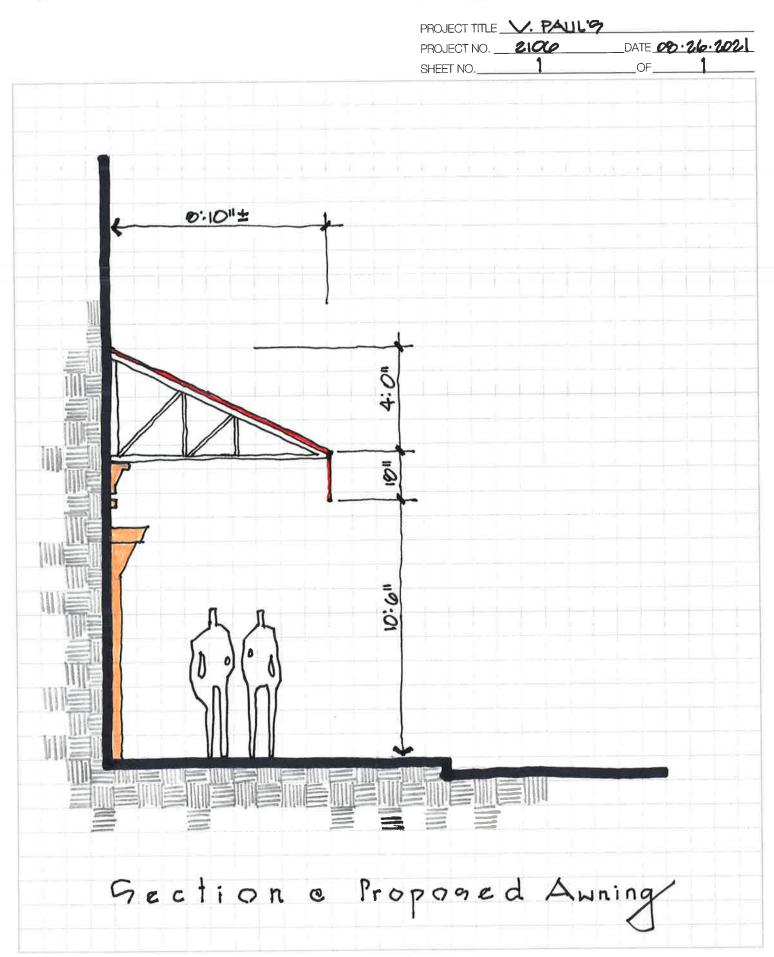

## PROJECT DESCRIPTION:

This Project is for V Paul's Italian Ristorante and involves the replacement of an existing metal awning with a new fabric awning for an existing contributing structure located at 29 Palafox Place (Palafox Historic Business District).

The "Scope of Work" encompasses the following; A) Removal of an existing flat metal awning and supporting rods; B) Repair the existing outer wall (in the same location as the awning) to address water intrusion; and C) Design and construction of a new awning composed of a painted steel rigid frame and fabric cover. Consult Drawings on pages 5-7 for additional information.