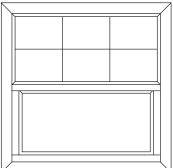

Nail Fin Frame Sections    | 5 |
| Box Frame Sections         | 6 |
| 5/8" Flange Frame Sections | 7 |
| Impact Unit Sections       | 8 |
| •                          |   |

### Sizing Details

| /lin - Max Sizing |
|-------------------|
|-------------------|



### CLEAR OPENING LAYOUT



### Standard:

Clear Opening Width = Frame Width - 3 1/2" Clear Opening Height = (Frame Height / 2) - 4 3/16"

Impact:

Clear Opening Width = Frame Width - 3 1/2" Clear Opening Height = (Frame Height / 2) - 4 3/16" 2/5 Reverse Cottage:

Clear Opening Width = Frame Width - 3 1/2" Clear Opening Height = ( (2 \* Frame Height) / 5) - 4 3/16"



### **GRID & TRIM OPTIONS**



TRIM OPTIONS





Snap-In Brickmould



2 3/8" Flange Extender



### **GRID PATTERNS**





Prairie Glass



Colonial From Top Down



Colonial (Top Lite Only)



Colonial (Bottom Lite Only)



### NAIL FIN FRAME SECTIONS





### BOX FRAME SECTIONS





### 5/8" FLANGE FRAME SECTIONS





### IMPACT UNIT SECTIONS





### **MIN - MAX SIZING**



### Submitted Paint Samples

Front



### Y<sub>K</sub> SW 2849 Westchester Gray Interior / Exterior

Trim

× SW 2844 Roycroft Mist Gray Interior / Exterior

Garage

| SW 2821<br>Downing Stone<br>Interior / Exterior |  |
|-------------------------------------------------|--|
|                                                 |  |

### COVINGTO N PLACE EXTERIOR COLOR SAMPLES

### **Siding Colors**

SW2849

SW2819

### SW2821



Westchester Grey

Downing Slate

### SW 2821 Downing Stone

Downing Stone

### Trim & Accent Color



Roycroft Mint Gray
Garden Wall Color

### SW2832

SW