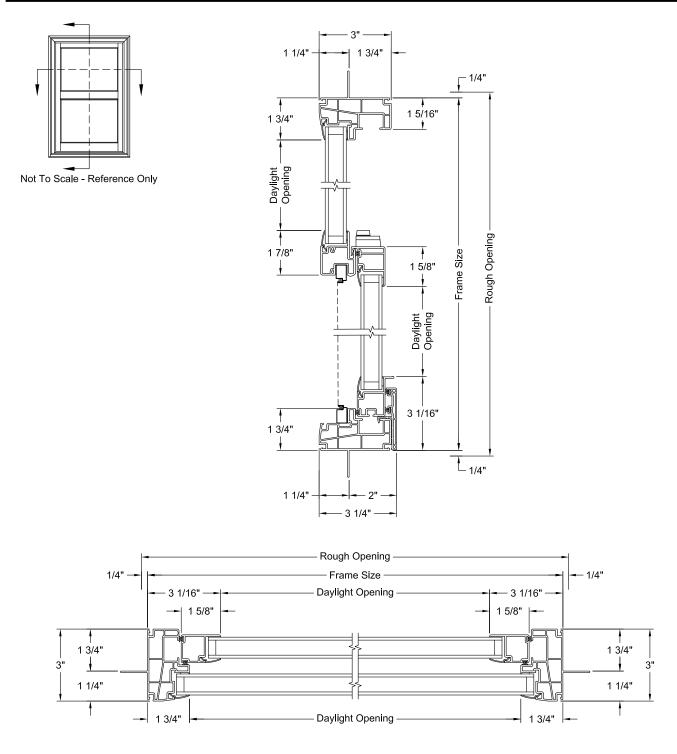

ections | 7 |
| Impact Unit Sections       | 8 |
| •                          |   |

### Sizing Details

| /lin - Max Sizing |
|-------------------|
|-------------------|



### CLEAR OPENING LAYOUT



### Standard:

Clear Opening Width = Frame Width - 3 1/2" Clear Opening Height = (Frame Height / 2) - 4 3/16"

Impact:

Clear Opening Width = Frame Width - 3 1/2" Clear Opening Height = (Frame Height / 2) - 4 3/16" 2/5 Reverse Cottage:

Clear Opening Width = Frame Width - 3 1/2" Clear Opening Height = ( (2 \* Frame Height) / 5) - 4 3/16"



### **GRID & TRIM OPTIONS**



TRIM OPTIONS





Snap-In Brickmould



2 3/8" Flange Extender



### **GRID PATTERNS**





Prairie Glass



Colonial From Top Down



Colonial (Top Lite Only)



Colonial (Bottom Lite Only)



### NAIL FIN FRAME SECTIONS





### BOX FRAME SECTIONS





### 5/8" FLANGE FRAME SECTIONS





### IMPACT UNIT SECTIONS





### **MIN - MAX SIZING**



### Submitted Paint Samples

Front



### Y<sub>K</sub> SW 2849 Westchester Gray Interior / Exterior

Trim

× SW 2844 Roycroft Mist Gray Interior / Exterior

Garage

| SW 2821<br>Downing Stone<br>Interior / Exterior |  |
|-------------------------------------------------|--|
|                                                 |  |

### COVINGTO N PLACE EXTERIOR COLOR SAMPLES

### **Siding Colors**

SW2849

SW2819

### SW2821



Westchester Grey

Downing Slate

### SW 2821 Downing Stone

Downing Stone

### Trim & Accent Color



Roycroft Mint Gray
Garden Wall Color

### SW2832

SW 2832 Colonial Revival Gray

Colonial Revival Gray









# Vinyl Windows & Doors

OPTIO