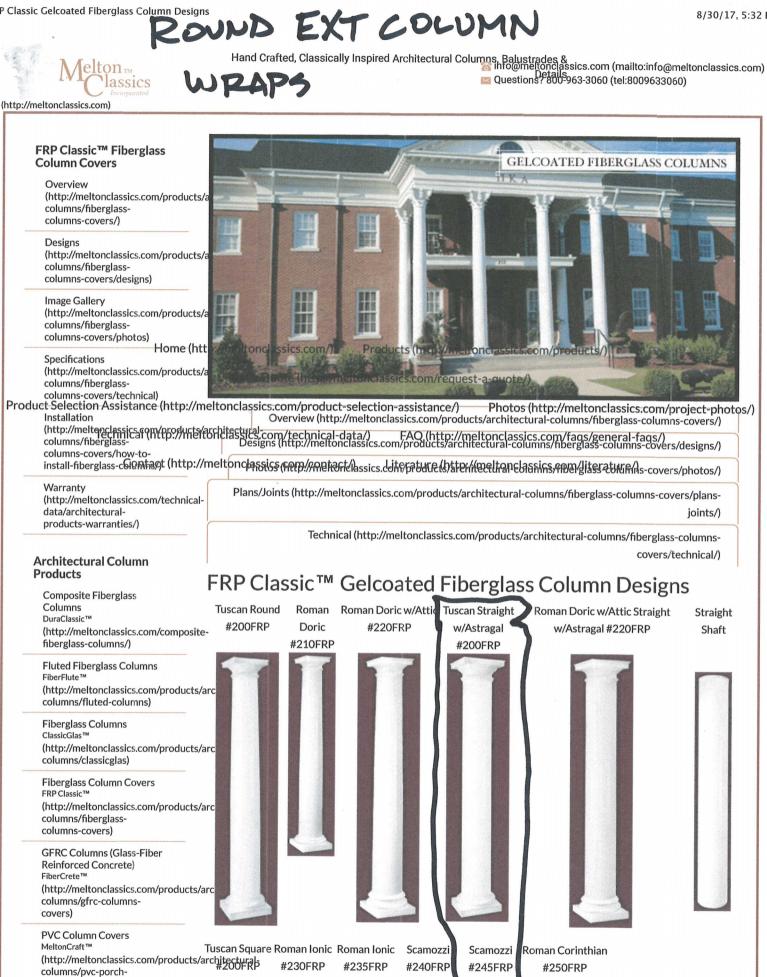

## Hurricane Reinforcing Systems

TradeMark doors are available in both post and strut designs, giving homeowners flexibility in choosing between an assisted or unassisted door approved for IBC, FBC, TDI, or Miami-Dade installation environments.





Strut Design



P.O. Box 448, 1101 East River Rd. Dixon, IL 61021-0448 1-800-4-RAYNOR (472-9667)







Above left: Photo illustrates the use of the following products:

Above right: Photo illustrates the use of the following products:







## HARDIESOFFIT® PANELS

Soffits are key construction elements—they cover the underside of /our roof eaves and exterior porch ceilings. We offer them in both smooth and vented profiles to meet aesthetic needs as well as :ode requirements. FRP Classic Gelcoated Fiberglass Column Designs

8/30/17, 5:32 PM



columns)

## WholesaleMillwork

AUGUST SUPER SALE

Sale ends August 30

Shipping Privacy Policy Contact FAC

## SQUARE COLUMN WRAPS Non-Tapered PVC Column Wraps

Non-tapered square columns | Tapered square columns | Caps & bases

Our Non-tapered Column Wraps come in one complete kit that includes the traditional Box Cap and Base, squaring blocks, adhesive and instruction sheets. All column wraps are made of PVC.

Download Installation Instruction Sheet

Lead Time: Column wraps ship within 5 to 7 days.

**Product Specs:** The Non-tapered Plain Column Wraps are constructed of a .625" thick material, while the Non-tapered Economy Plain Column Wrap is a .375" thickness. Box Caps and Bases come in a .625" standard thickness. Optional <u>cap and base styles</u> are available.

Scroll down this