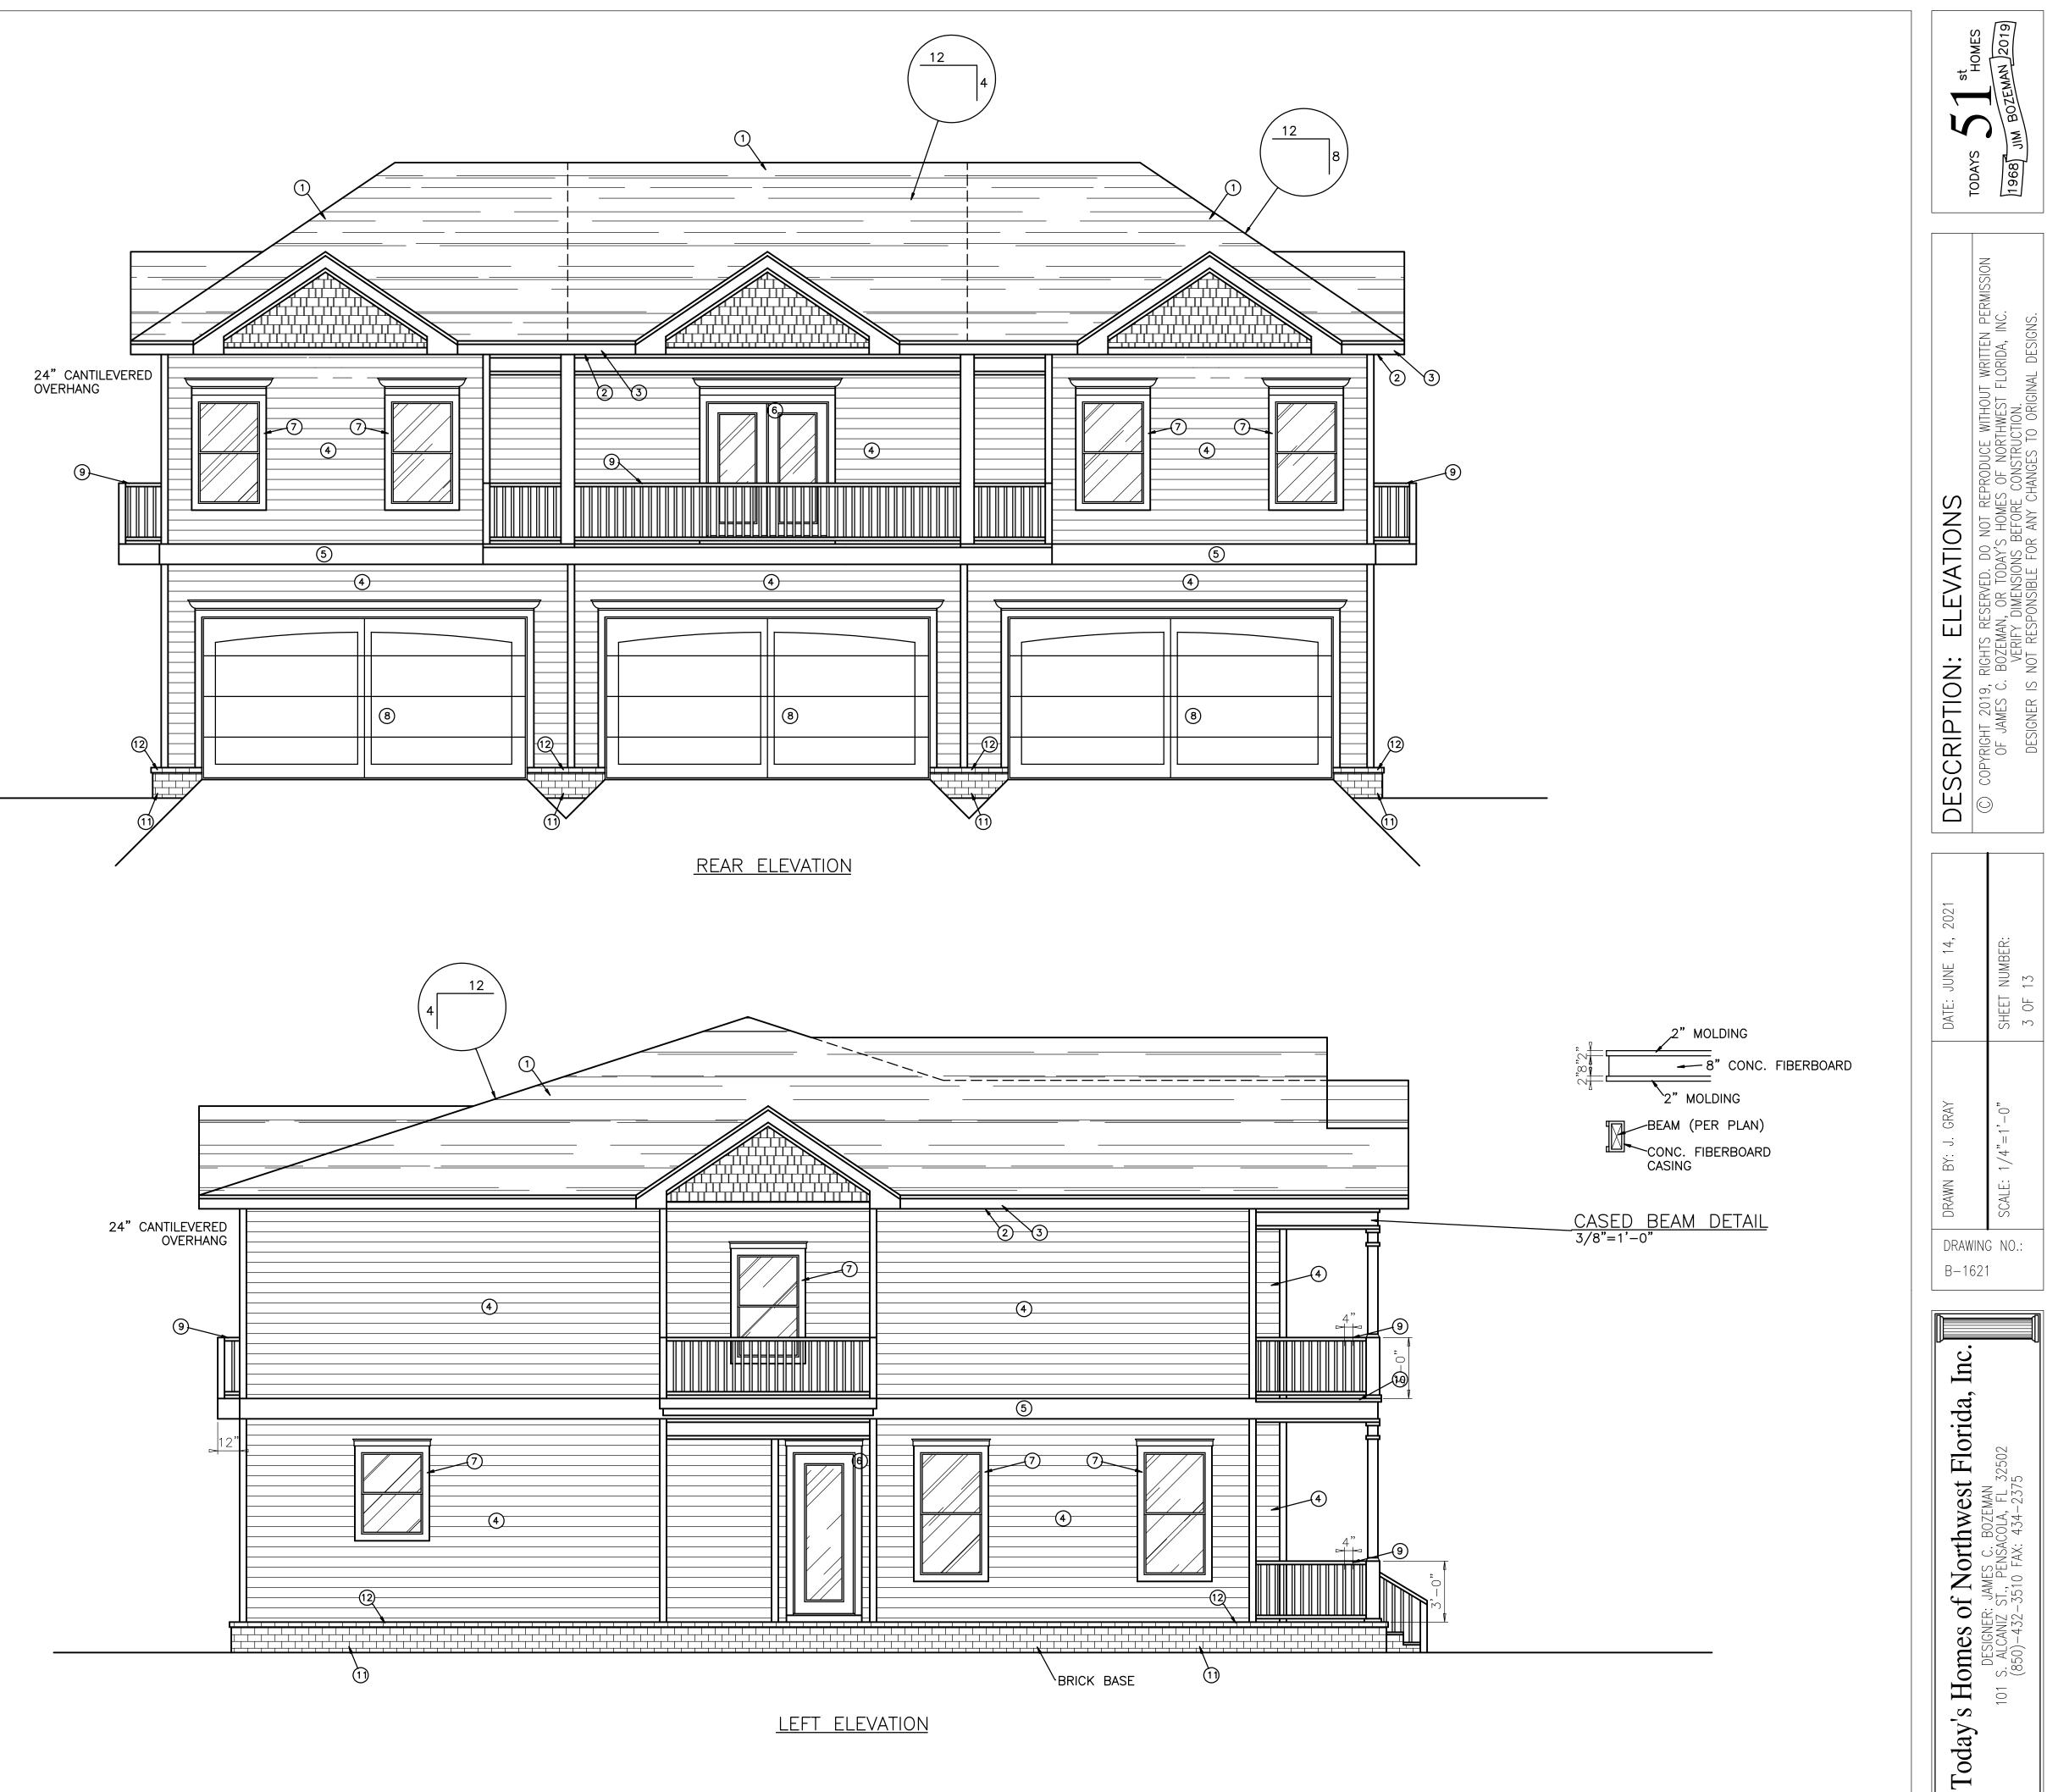

HARDIE BOARD TRIM.

5/4" HARDIE BOARD.

HARDIE BOARD.

PORCH FLOOR FRAMING.

RATED SHEATHING. SHEATHING TO BE ATTACHED AND NAILED SCHEDULE ON ENGINEER'S STRUCTURAL SHEATHING SCHEDULE.

3) P.T. CONTINUOUS 2"x6" FASCIA BOARD WITH 3/4"x4" HARDIE BOARD FASCIA

4) 7" HARDIE SHIP-LAP SIDING OR SHAKES, OVER WATERPROOFING WALL TO

6) NEUMA DOORS, WITH RAISED DIVIDERS, ALL TRIM & MOLDINGS TO BE

7) "PGT" VINYL WINDOWS, WITH RAISED DIVIDERS, ALL TRIM & MOLDINGS TO BE 5/4" HARDIE BOARD.

OVERLAID TRIM, ALL SURROUNDING TRIM & MOLDINGS TO BE 5/4"

9) 36" HIGH RAIL WITH 2 1/2" P.T. TURNED WOOD PICKETS AT 4" O.C.

8) RAYNOR-TRADE MARK SIMULATED OUT-SWING GARAGE DOOR, WITH

TRIM AND 3" PRE-FINISHED METAL DRIP EDGÉ FLASHING.

FRAMING PER STRUCTURAL SPECIFICATIONS AND NOTES.

- 1714 WITH GRAY GROUT).







| FINISH ROOM SCHEDULE | DULE        |                                    | DOOR SCHEDULE           |                |                             | WINDOW SCHEDULE         |                             |
|----------------------|-------------|------------------------------------|-------------------------|----------------|-----------------------------|-------------------------|-----------------------------|
|                      | CEILING REM | REMARKS NO. 5IZE                   | DESCRIPTION             | REMARKS        | LTR. 51ZE                   | DESCRIPTION             | REMARKS                     |
| ORANG PEEL (         | ORANG PEEL  | 3'-0"x8'-0"x1 3/4"                 | DECORATIVE              | INSULATED      | A 3060 SET AT 8'-0"         | AINAL SINGLE HUNG       | INSULATE