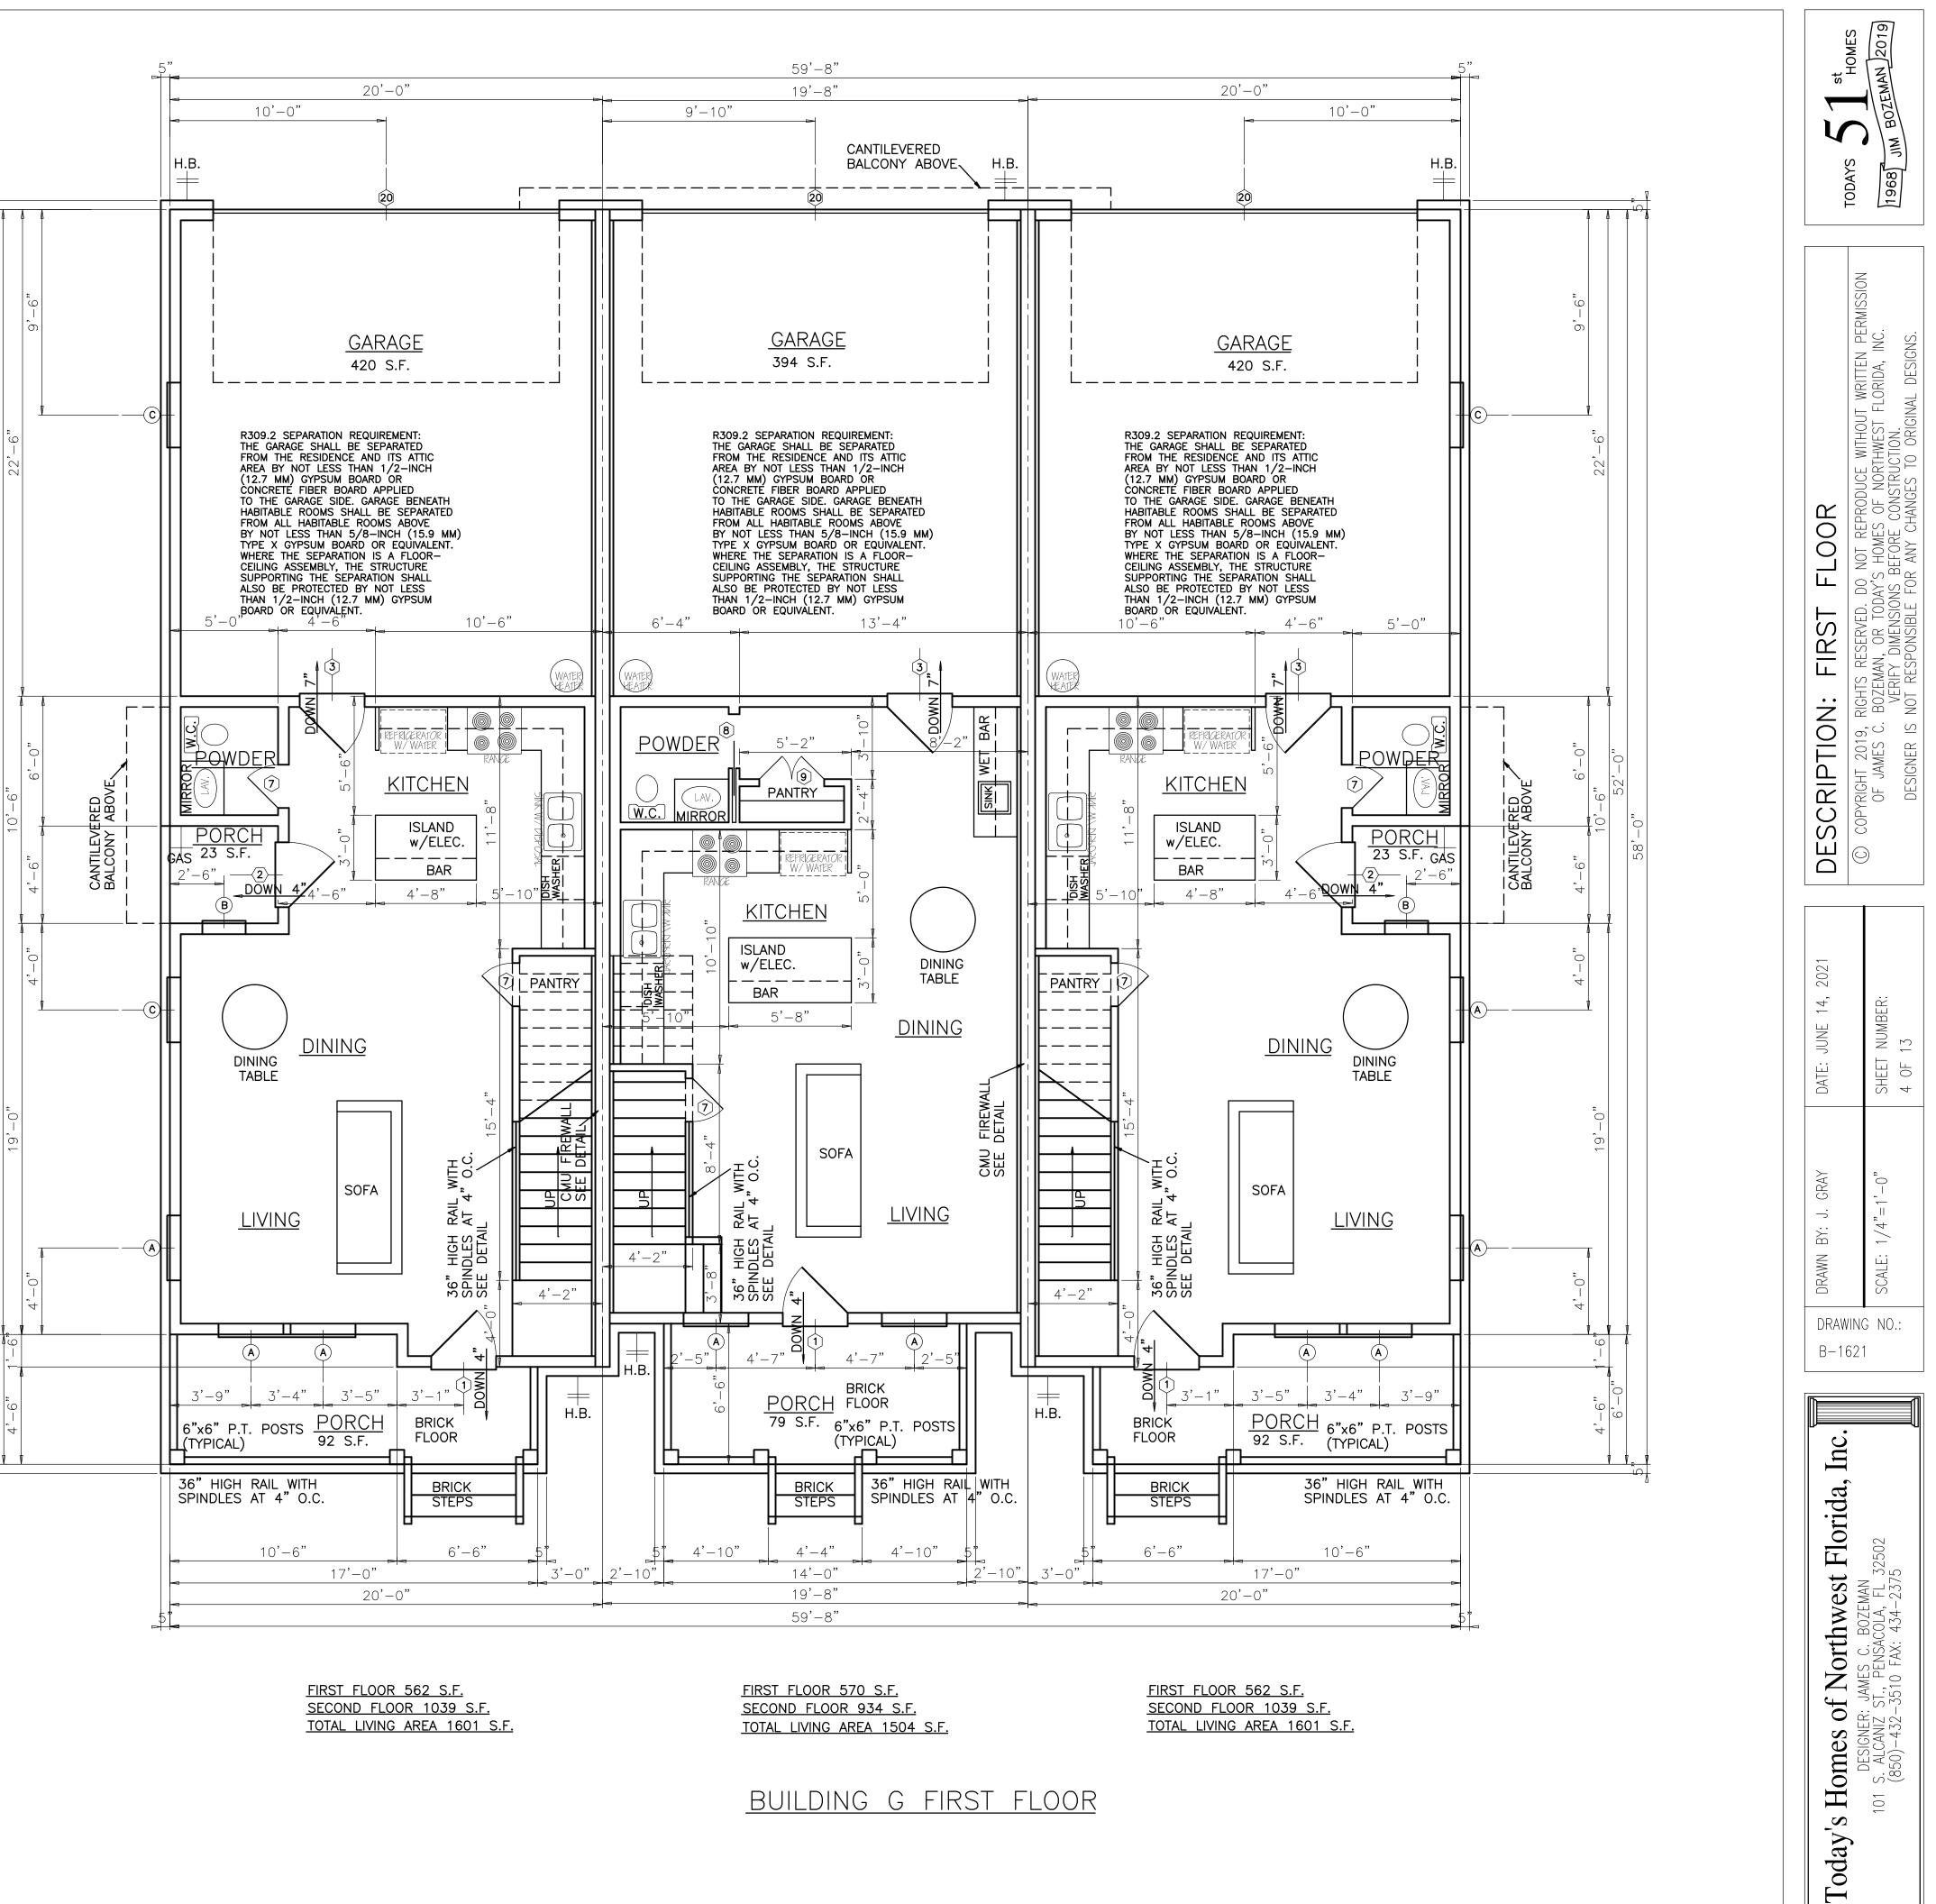

|             | 7 5'-0"X6'-8"X1 3/8" BI-FOLD       | 6-PANEL                 | MASONITE PAINT | FRONT PORCH 92 S.F.         |                         | FRONT PORCH 79 S.F.         |
|                      |             | 8 4'-0"X6'-8"X1 3/8" BI-FOLD       | 6–PANEL                 | MASONITE PAINT | SIDE PORCH 23 S.F.          |                         | GARAGE 443 S.F.             |
|                      |             | 9  2'-0"X6'-8"X1 3/8" BI-FOLD      | 6-PANEL                 | MASONITE PAINT | GARAGE 450 S.F.             |                         | TOTAL UNDER ROOF 2026 S.F.  |
|                      |             | 20 16'x8'                          | OVERHEAD GARAGE DOOR    | WIND RATED     | TOTAL LINDER ROOF 2166 S F  | KG S F                  |                             |



BUILDING G FIRST FLOOR

101















<u>ELEVATION B</u>



st HOMES AAN 2019



### JELD-WEN.

### PREMIUM ATLANTIC™ VINYL

WINDOW & PATIO DOOR FEATURES



### DEFINING DESIGN DETAILS

### WINDOW AND PATIO DOOR STYLES



Awning



Casement



Single-

Hung

Single-Hung

Radius Top



Sliding



Fixed, Radius

& Geometric



Sliding Patio Door (Also available in Bypass and Pocket configurations)



Swinging Patio Door

### VINYL COLORS\*



White





Bronze\*\*

\*Actual colors may vary from samples shown due to printing process and/or differing monitor calibrations.

\*\*Exterior only with white interior

### FRAME OPTIONS

INTEGRAL NAILING FIN Formed as part of the frame for strength and stability.

### J-CHANNEL

Allows siding to be tucked out of sight for a clean line.

### BRI