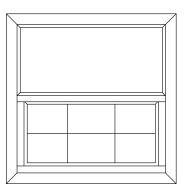

| 5 |
| Box Frame Sections         | 6 |
| 5/8" Flange Frame Sections | 7 |
| Impact Unit Sections       | 8 |
| •                          |   |

### Sizing Details

| /lin - Max Sizing |
|-------------------|
|-------------------|



### CLEAR OPENING LAYOUT



### Standard:

Clear Opening Width = Frame Width - 3 1/2" Clear Opening Height = (Frame Height / 2) - 4 3/16"

Impact:

Clear Opening Width = Frame Width - 3 1/2" Clear Opening Height = (Frame Height / 2) - 4 3/16" 2/5 Reverse Cottage:

Clear Opening Width = Frame Width - 3 1/2" Clear Opening Height = ( (2 \* Frame Height) / 5) - 4 3/16"



### **GRID & TRIM OPTIONS**



TRIM OPTIONS





Snap-In Brickmould



2 3/8" Flange Extender



### **GRID PATTERNS**





Prairie Glass



Colonial From Top Down



Colonial (Top Lite Only)



Colonial (Bottom Lite Only)



### NAIL FIN FRAME SECTIONS





### BOX FRAME SECTIONS





### 5/8" FLANGE FRAME SECTIONS





### IMPACT UNIT SECTIONS





### **MIN - MAX SIZING**



### Submitted Paint Samples

Front



### Y<sub>K</sub> SW 2849 Westchester Gray Interior / Exterior

Trim

× SW 2844 Roycroft Mist Gray Interior / Exterior

Garage

| SW 2821<br>Downing Stone<br>Interior / Exterior |  |
|-------------------------------------------------|--|
|                                                 |  |

### COVINGTO N PLACE EXTERIOR COLOR SAMPLES

### **Siding Colors**

SW2849

SW2819

### SW2821



Westchester Grey

Downing Slate

### SW 2821 Downing Stone

Downing Stone

### Trim & Accent Color



Roycroft Mint Gray
Garden Wall Color

### SW2832

SW 2832 Colonial Revival Gray