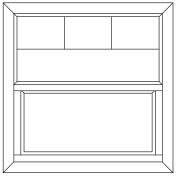

-------------------|---|
| Nail Fin Frame Sections    | 5 |
| Box Frame Sections         | 6 |
| 5/8" Flange Frame Sections | 7 |
| Impact Unit Sections       | 8 |
| •                          |   |

### Sizing Details

| /lin - Max Sizing |
|-------------------|
|-------------------|



### CLEAR OPENING LAYOUT



### Standard:

Clear Opening Width = Frame Width - 3 1/2" Clear Opening Height = (Frame Height / 2) - 4 3/16"

Impact:

Clear Opening Width = Frame Width - 3 1/2" Clear Opening Height = (Frame Height / 2) - 4 3/16" 2/5 Reverse Cottage:

Clear Opening Width = Frame Width - 3 1/2" Clear Opening Height = ( (2 \* Frame Height) / 5) - 4 3/16"



### **GRID & TRIM OPTIONS**



TRIM OPTIONS





Snap-In Brickmould



2 3/8" Flange Extender



### **GRID PATTERNS**





Prairie Glass



Colonial From Top Down



Colonial (Top Lite Only)



Colonial (Bottom Lite Only)



### NAIL FIN FRAME SECTIONS





### BOX FRAME SECTIONS





### 5/8" FLANGE FRAME SECTIONS





### IMPACT UNIT SECTIONS





### **MIN - MAX SIZING**



### Submitted Paint Samples

Front



### Y<sub>K</sub> SW 2849 Westchester Gray Interior / Exterior

Trim

× SW 2844 Roycroft Mist Gray Interior / Exterior

Garage

| SW 2821<br>Downing Stone<br>Interior / Exterior |  |
|-------------------------------------------------|--|
|                                                 |  |

### COVINGTO N PLACE EXTERIOR COLOR SAMPLES

### **Siding Colors**

SW2849

SW2819

### SW2821



Westchester Grey

Downing Slate

### SW 2821 Downing Stone

Downing Stone

### Trim & Accent Color



Roycroft Mint Gray
Garden