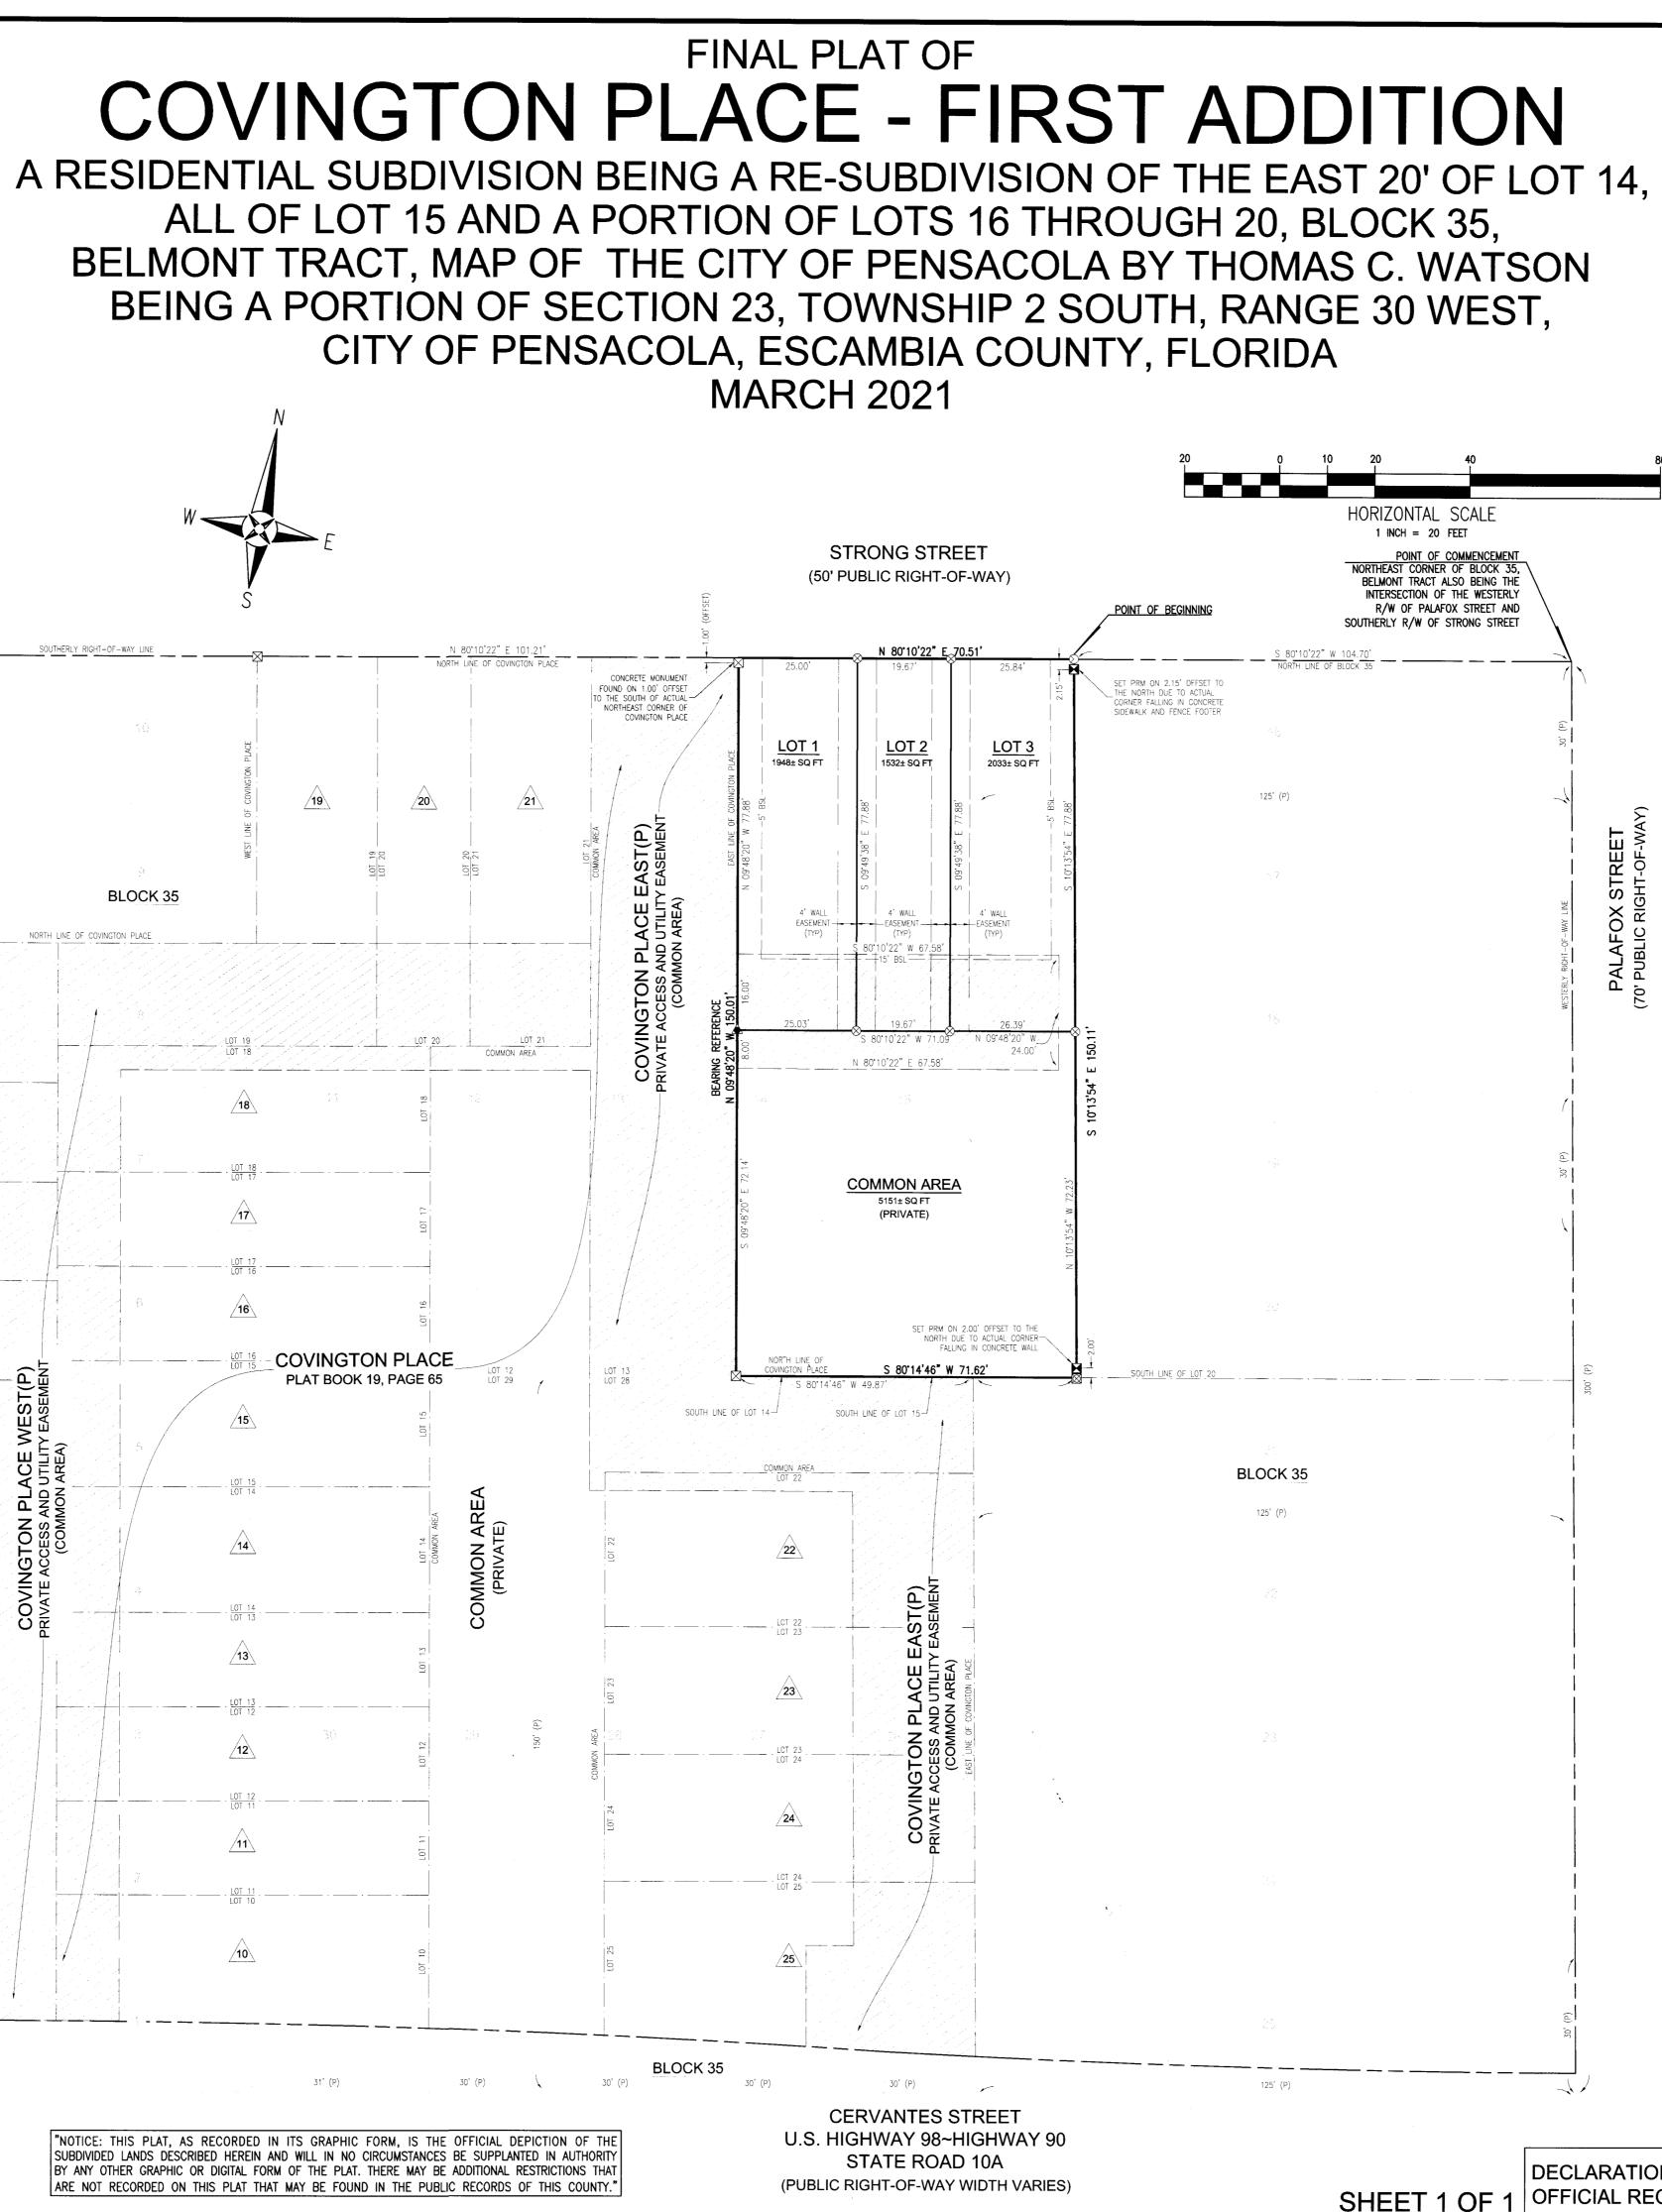

### SCALE: 1" = 300'

### DESCRIPTION:

THE EAST 20 FEET OF LOT 14, ALL OF LOT 15 AND A PORTION OF LOTS 16 THROUGH 20, BLOCK 35, BELMONT TRACT. CITY OF PENSACOLA, ESCAMBIA COUNTY, FLORIDA, ACCORDING TO MAP OF SAID CITY, COPYRIGHTED BY THOMAS C. WATSON IN 1906 ON FILE IN THE PUBLIC RECORDS OF SAID COUNTY, BEING MORE PARTICULARLY DESCRIBED AS FOLLOWS:

COMMENCE AT THE NORTHEAST CORNER OF BLOCK 35, BELMONT TRACT, CITY OF PENSACOLA, ESCAMBIA COUNTY, FLORID, ACCORDING TO MAP OF SAID CITY, COPYRIGHTED BY THOMAS C. WATSON IN 1906 ON FILE IN THE PUBLIC RECORDS O SAID COUNTY: THENCE PROCEED SOUTH 80°10'22" WEST ALONG THE NORTH LINE OF 104.70 FEET FOR THE POINT OF BEGINNING: THENCE DEPARTING SAID NORTH LINF. A DISTANCE OF 150.11 FEET TO A POINT ON THE SOUTH LINE OF LOT 20 OF SAID 80°14'46" WEST ALONG THE SAID SOUTH LINE OF LOT 20 AND OF LOTS 14 AND 15. OF SAID BLOCK. OF 71.62 FEET TO THE EAST LINE OF COVINGTON PLACE AS RECORDED IN PLAT BOOK 19 AT F RECORDS; THENCE PROCEED NORTH 09'48'20" WEST ALONG THE AFORESAID EAST LINE FOR TO THE NORTHEAST CORNER OF SAID COVINGTON PLACE, BEING ON THE NORTH LINE OF AFORESAID BLOCK 35; THENCE PROCEED NORTH 80°10'22" EAST ALONG SAID NORTH LINE FOR A DISTANCE OF 70.51 FEET

LYING IN AND BEING A PORTION OF SECTION 23, TOWNSHIP 2 SOUTH, RANGE 30 WEST, ESCAMBIA COUNTY, FLORIDA

### GENERAL NOTES

- NORTH AND THE SURVEY DATUM SHOWN HEREON IS BASED ON THE FLORIDA STATE PLANE COORDINATE SYSTEM (FLORIDA NORTH ZONE), NORTH AMERICAN DATUM OF 1983 (NAD83)-(2011)-(EPOCH 2010.0000) AND WERE DERIVED UTILIZING A GLOBAL POSITIONING SYSTEM (GPS) TOPCON HIPER II GEODETIC DUAL FREQUENCY RECEIVER THE RECEIVER WAS UTILIZED IN A REAL-TIME KINEMATIC (RTK) MODE UTILIZING TRANSPORTATION FLORIDA PERMANENT REFERENCE NETWORK (FPRN), FLORIDA'S GLOBAL NAVIGATION SATELLITE SYSTEM STATION NETWORK; MAP OF PENSACOLA FLA., PUBLISHED BY THOS. C. WATSON & CO., COPYRIGHTED IN 1906 AS RECORDED IN DEED BOOK 126, AT PAGE 400 OF THE PUBLIC RECORDS OF ESCAMBIA COUNTY, FLORIDA; A COPY OF A PREVIOUS SURVEY BY KJM LAND PLANNING, LLC., (DRAWING NO. 98-5698, DATED JUNE 23, 2017); COPY OF COVINGTON PLACE AS RECORDED IN PLAT BOOK 19 AT PAGE 65 OF THE PUBLIC RECORDS OF ESCAMBIA COUNTY, FLORIDA; COPY OF PREVIOUS SURVEY BY THIS FIRM OF SAID COVINGTON PLACE; DEEDS OF RECORD AND EXISTING FIELD MONUMENTATION.
- BASIS OF BEARINGS REFERENCE: NORTH AND THE SURVEY DATUM SHOWN HEREON ARE REFERENCED TO THE BEARING OF N 09'48'20" W ALONG THE EASTERLY LINE OF COVINGTON PLACE.
- 3. IT IS THE OPINION OF THE UNDERSIGNED SURVEYOR & MAPPER THAT THE PARCEL OF LAND SHOWN HEREON IS IN ZONE "X", AREAS DETERMINED TO BE OUTSIDE THE 0.2% ANNUAL CHANCE FLOODPLAIN, BASED ON THE FEDERAL EMERGENCY MANAGEMENT AGENCY FLOOD INSURANCE RATE MAP FOR ESCAMBIA COUNTY, FLORIDA, COMMUNITY PANEL NUMBER 12033C0390G, EFFECTIVE DATE OF SEPTEMBER 29, 2006.
- GRAPHIC SYMBOLISM FOR FEATURES SUCH AS MONUMENTATION, FENCES, TREES, TREE LINES, UTILITIES ETCETERA MAY BE EXAGGERATED IN SIZE FOR CLARITY PURPOSES. DIMENSIONS TO EXAGGERATED FEATURES WILL SUPERSEDE SCALED MEASUREMENTS.
- ALL LOT CORNERS, PERMANENT REFERENCE MONUMENTS AND PERMANENT CONTROL POINTS WILL BE PLACED IN ACCORDANCE WITH THE PROVISIONS OF THE FLORIDA PLAT ACT, CHAPTER 177, SECTIONS 177.011 - 177.151.
- 6. A PLAT CERTIFICATION LETTER WAS PERFORMED BY WESTCOR LAND TITLE INSURANCE COMPANY, FILE NUMBER: 90-80-20, DATED OF MARCH 3, 2021 AND PROVIDED TO THIS FIRM FOR THE PREPARATION OF THIS PLAT.
- 7. THE 4' WALL EASEMENTS AS SHOWN HEREON ARE FOR THE PURPOSE OF MAINTAINING THE COMMON PARTY WALL BETWEEN RESIDENTIAL TOWNHOMES TO BE CONSTRUCTED UPON THE LOTS AS SHOWN HEREON.
- MEASUREMENTS AS SHOWN HEREON WERE MADE TO UNITED STATES STANDARDS AND ARE EXPRESSED IN DECIMAL OF FEET.

### 

| LEGEND:     |                                           |
|-------------|-------------------------------------------|
| $\otimes$   | SET 1/2" CAPPED IRON ROD (No. 7916)       |
| X           | SET 4"x4" CONCRETE PRM (No. 7916)         |
|             | SET NAIL & DISK (No. 7916)                |
| $\odot$     | FOUND 1/2" DIA CAPPED IRON ROD (No. 6832) |
| $\boxtimes$ | FOUND 4"x4" CONCRETE PRM (No. 7916)       |
| $\boxtimes$ | FOUND "X" CUT IN TOP OF CONCRETE WALL     |
|             | DENOTES HISTORIC LOT NUMBER               |
|             | DENOTES COVINGTON PLACE LOT NUMBER        |
| ±           | DENOTES MORE OR LESS                      |
| BSL         | DENOTES BUILDING SETBACK LINE             |
| No.         | DENOTES NUMBER                            |
| (P)         | DENOTES INFORMATION TAKEN FROM PLAT       |
| PRM         | DENOTES PERMANENT REFERENCE MONUMENT      |
| SQ FT       | DENOTES SQUARE FEET                       |
|             |                                           |