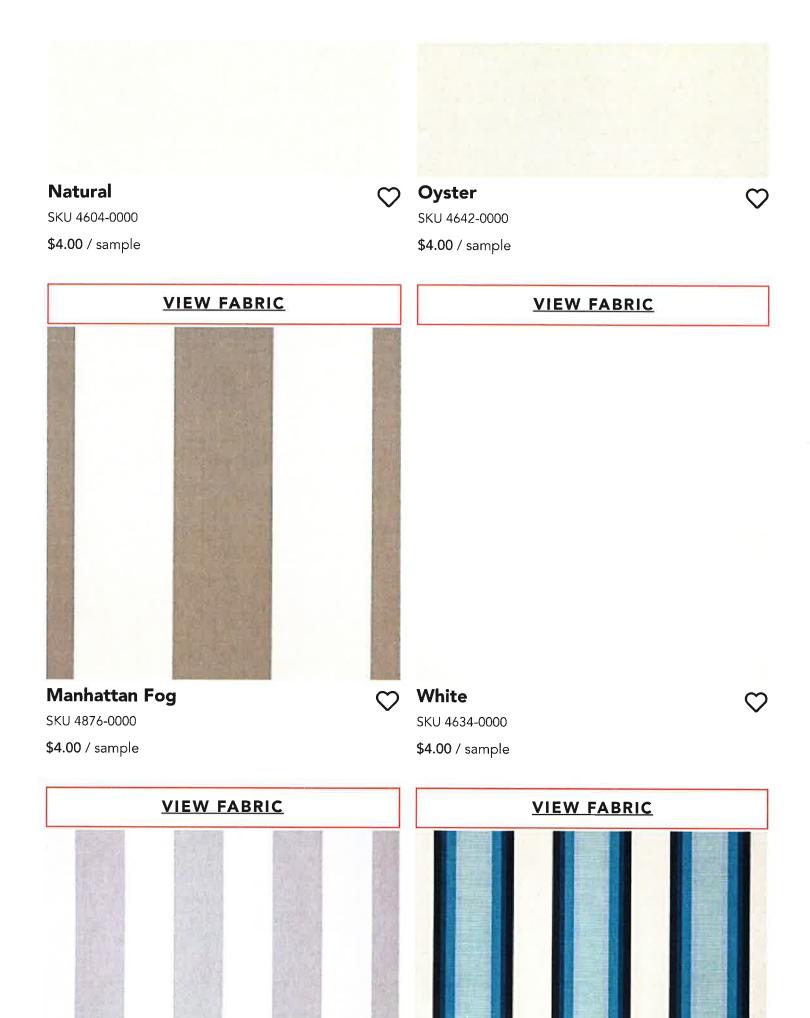

#### Colors (To Match Sherwin-Williams)

Stucco Colors: SW 7046, "ANONYMOUS"

SW 7045, "INTELLECTUAL GRAY" SW 7045, "WORLDLY GRAY"

Aluminum Truss SW 7048, "URBANE BRONZE"

<u>Home</u> / Fabrics

Explore our extensive selection of colors, patterns and textures to get the look and style you want.

### **Fabrics**

1-12 of 19 Fabrics

Sort By:

Most Popular

**Cooper Navy** 

SKU 4987-0000

**\$4.00** / sample

#### **Colonnade Stone**

SKU 4822-0000

**\$4.00** / sample

SKU 4753-0000

**\$4.00** / sample

**Beaufort Forest Green/Natural** 6 Bar

SKU 4806-0000

**\$4.00** / sample