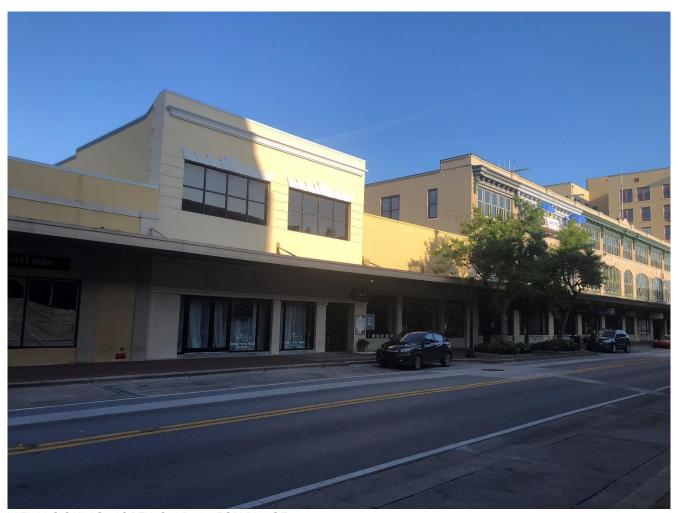

#### PROJECT DESCRIPTION:

This proposed "Scope Of Work" involves the replacement of an existing metal awning with a new awning, minor exterior wall repair, and new wall finishes. The "Work" will take place at V Paul's Italian Ristorante (contributing structure) located at 29 Palafox Place (Palafox Historic Business District) and will consist of the following:

VIEW LOOKING NORTH ON PALAFOX PLACE

TWO VIEWS OF 29 PALAFOX PLACE

VIEW LOOKING SOUTH ON PALAFOX PLACE