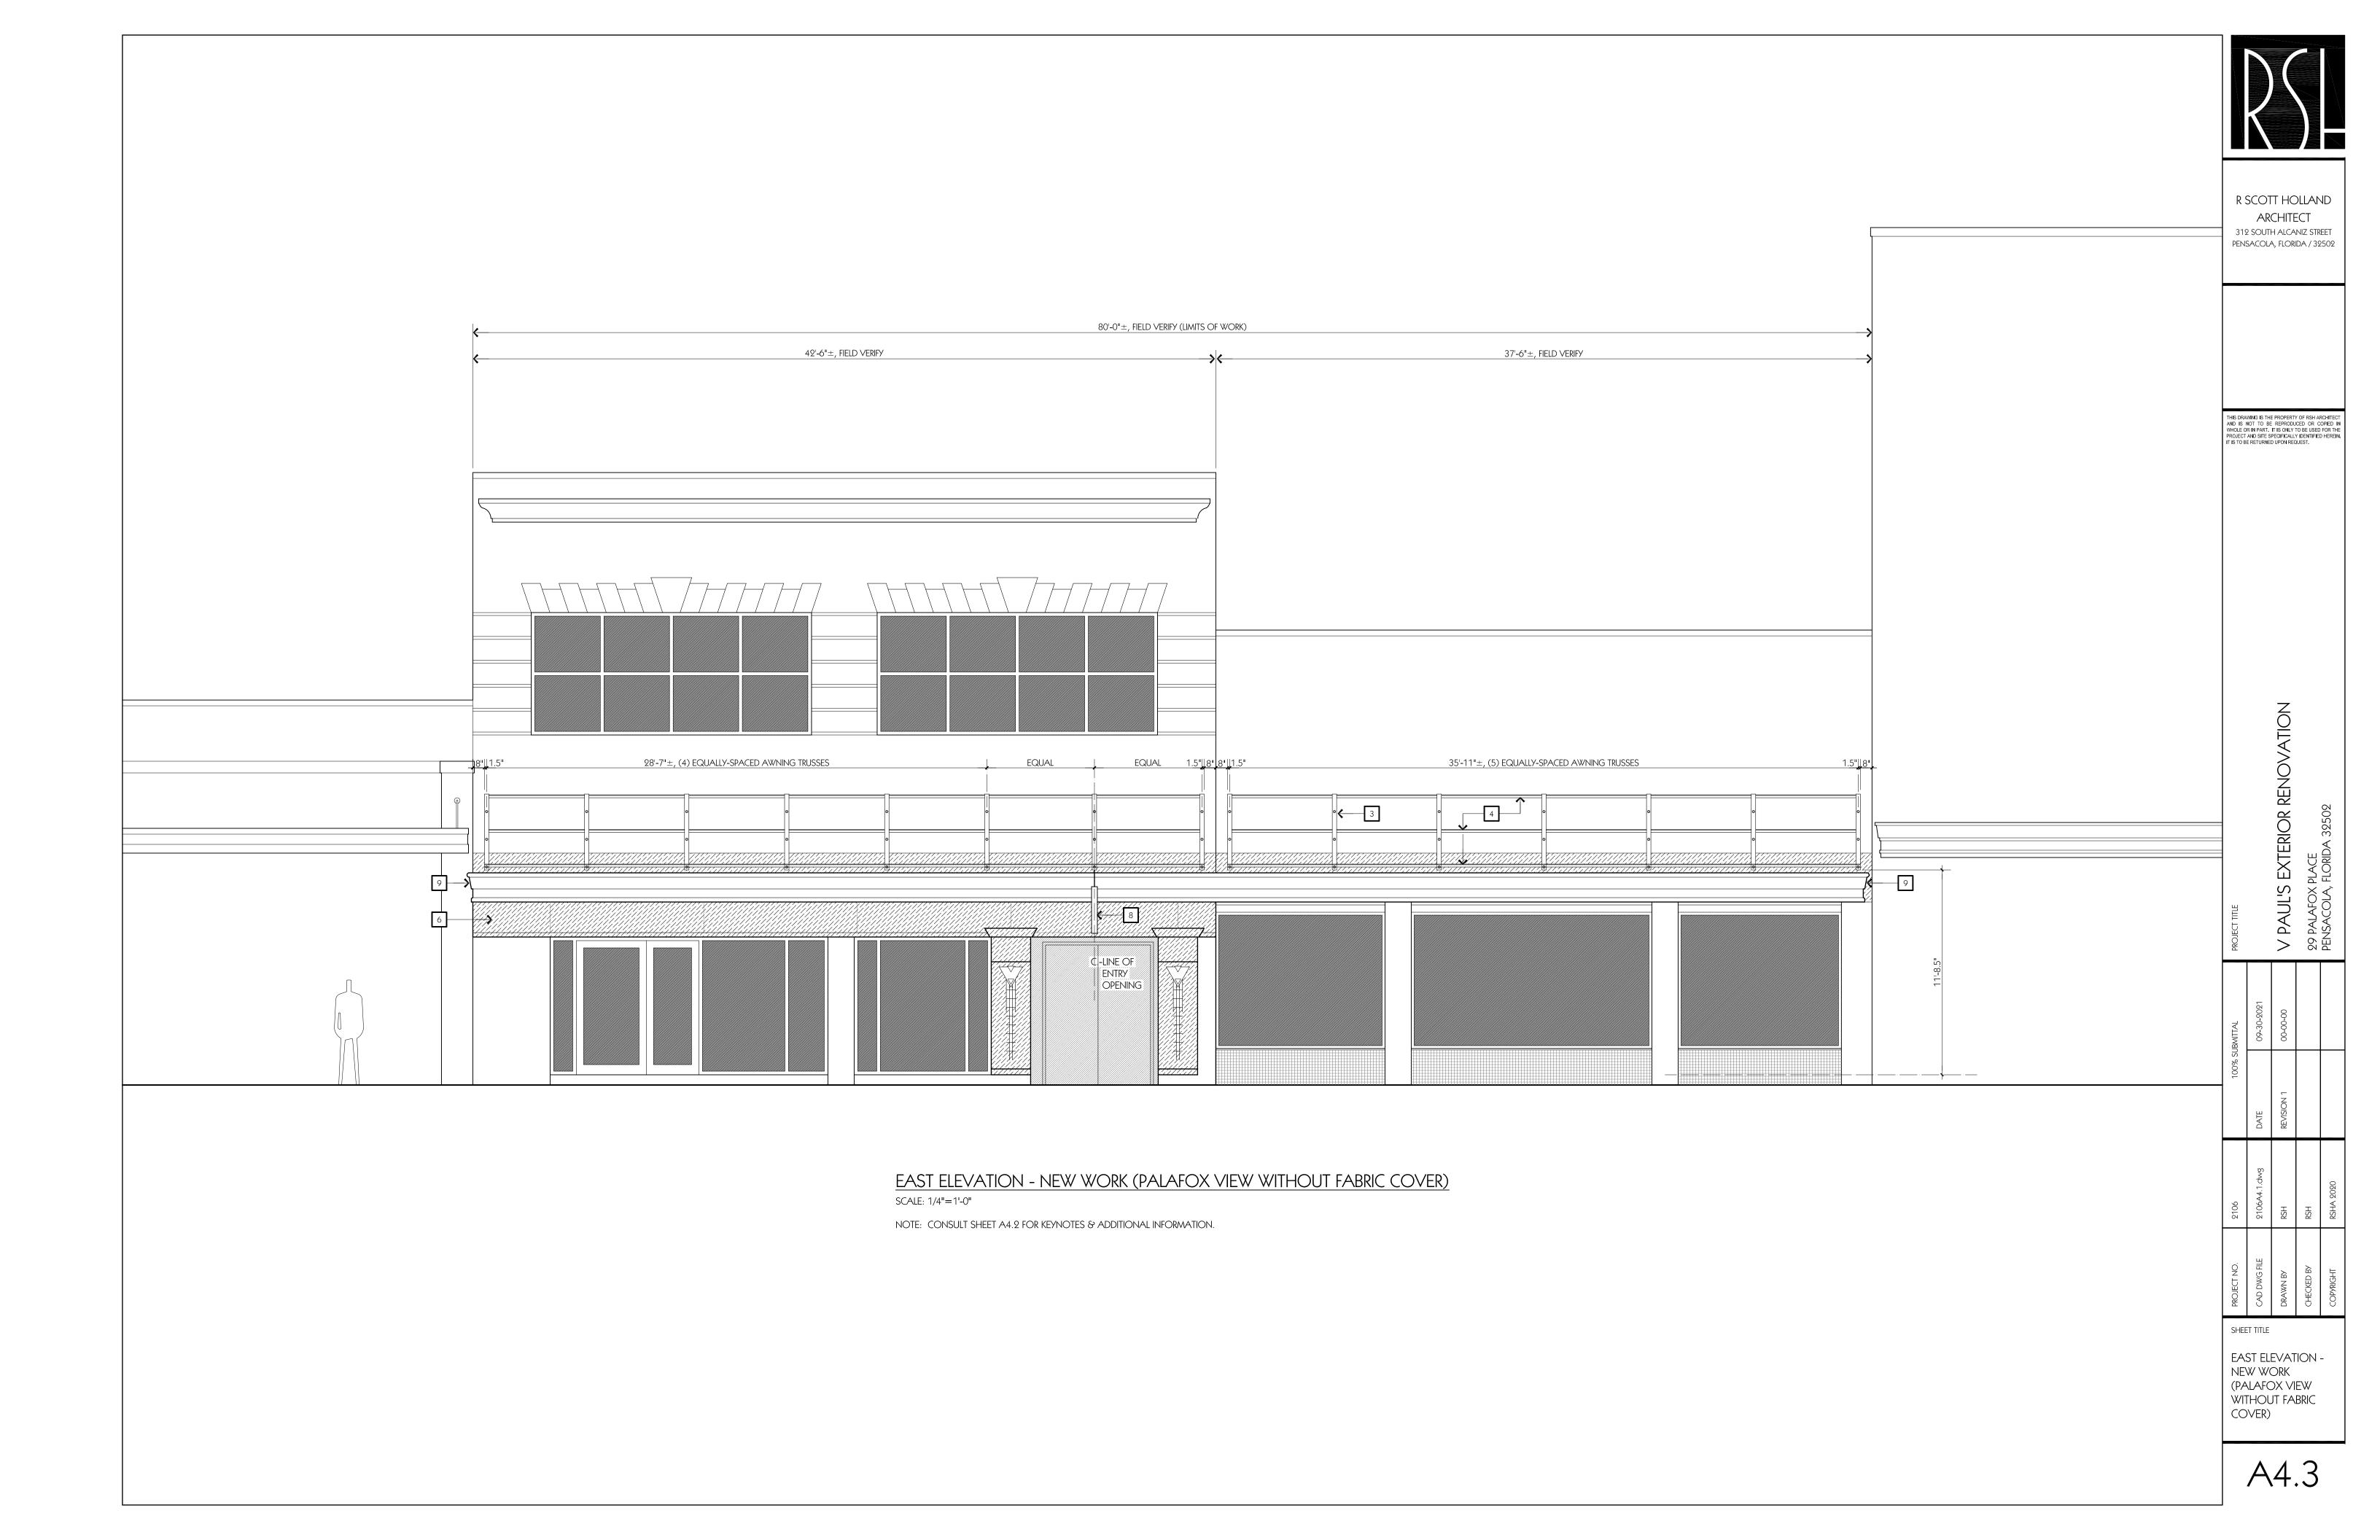

#### PROJECT DESCRIPTION:

This proposed "Scope Of Work" involves the replacement of an existing metal awning with a new awning, minor exterior wall repair, and new wall finishes. The "Work" will take place at V Paul's Italian Ristorante (contributing structure) located at 29 Palafox Place (Palafox Historic Business District) and will consist of the following:

- A. Removal of an existing flat metal awning and support brackets and rods;
- B. Repair the existing outer wall (in the same location as the awning) to address water intrusion issues:
- C. Provide new exterior design elements consisting of applied wall columns and cornice trim band, and new exterior wall finishes;
- D. Furnish new awning composed of a cantilevered, powder-coated aluminum truss frame and fabric cover; and
- E. Consult Drawings on pages 5-14 for additional information.