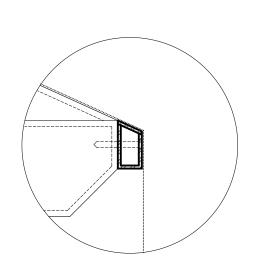

# 6 DETAIL - TRUSS BRACE / FLASHING SCALE: 3"=1'-0"

### 7 DETAIL - TRUSS BRACE SCALE: 3"=1'-0"

NOTE: CONSULT DETAIL 6, THIS SHEET, FOR ADDITIONAL INFORMATION.