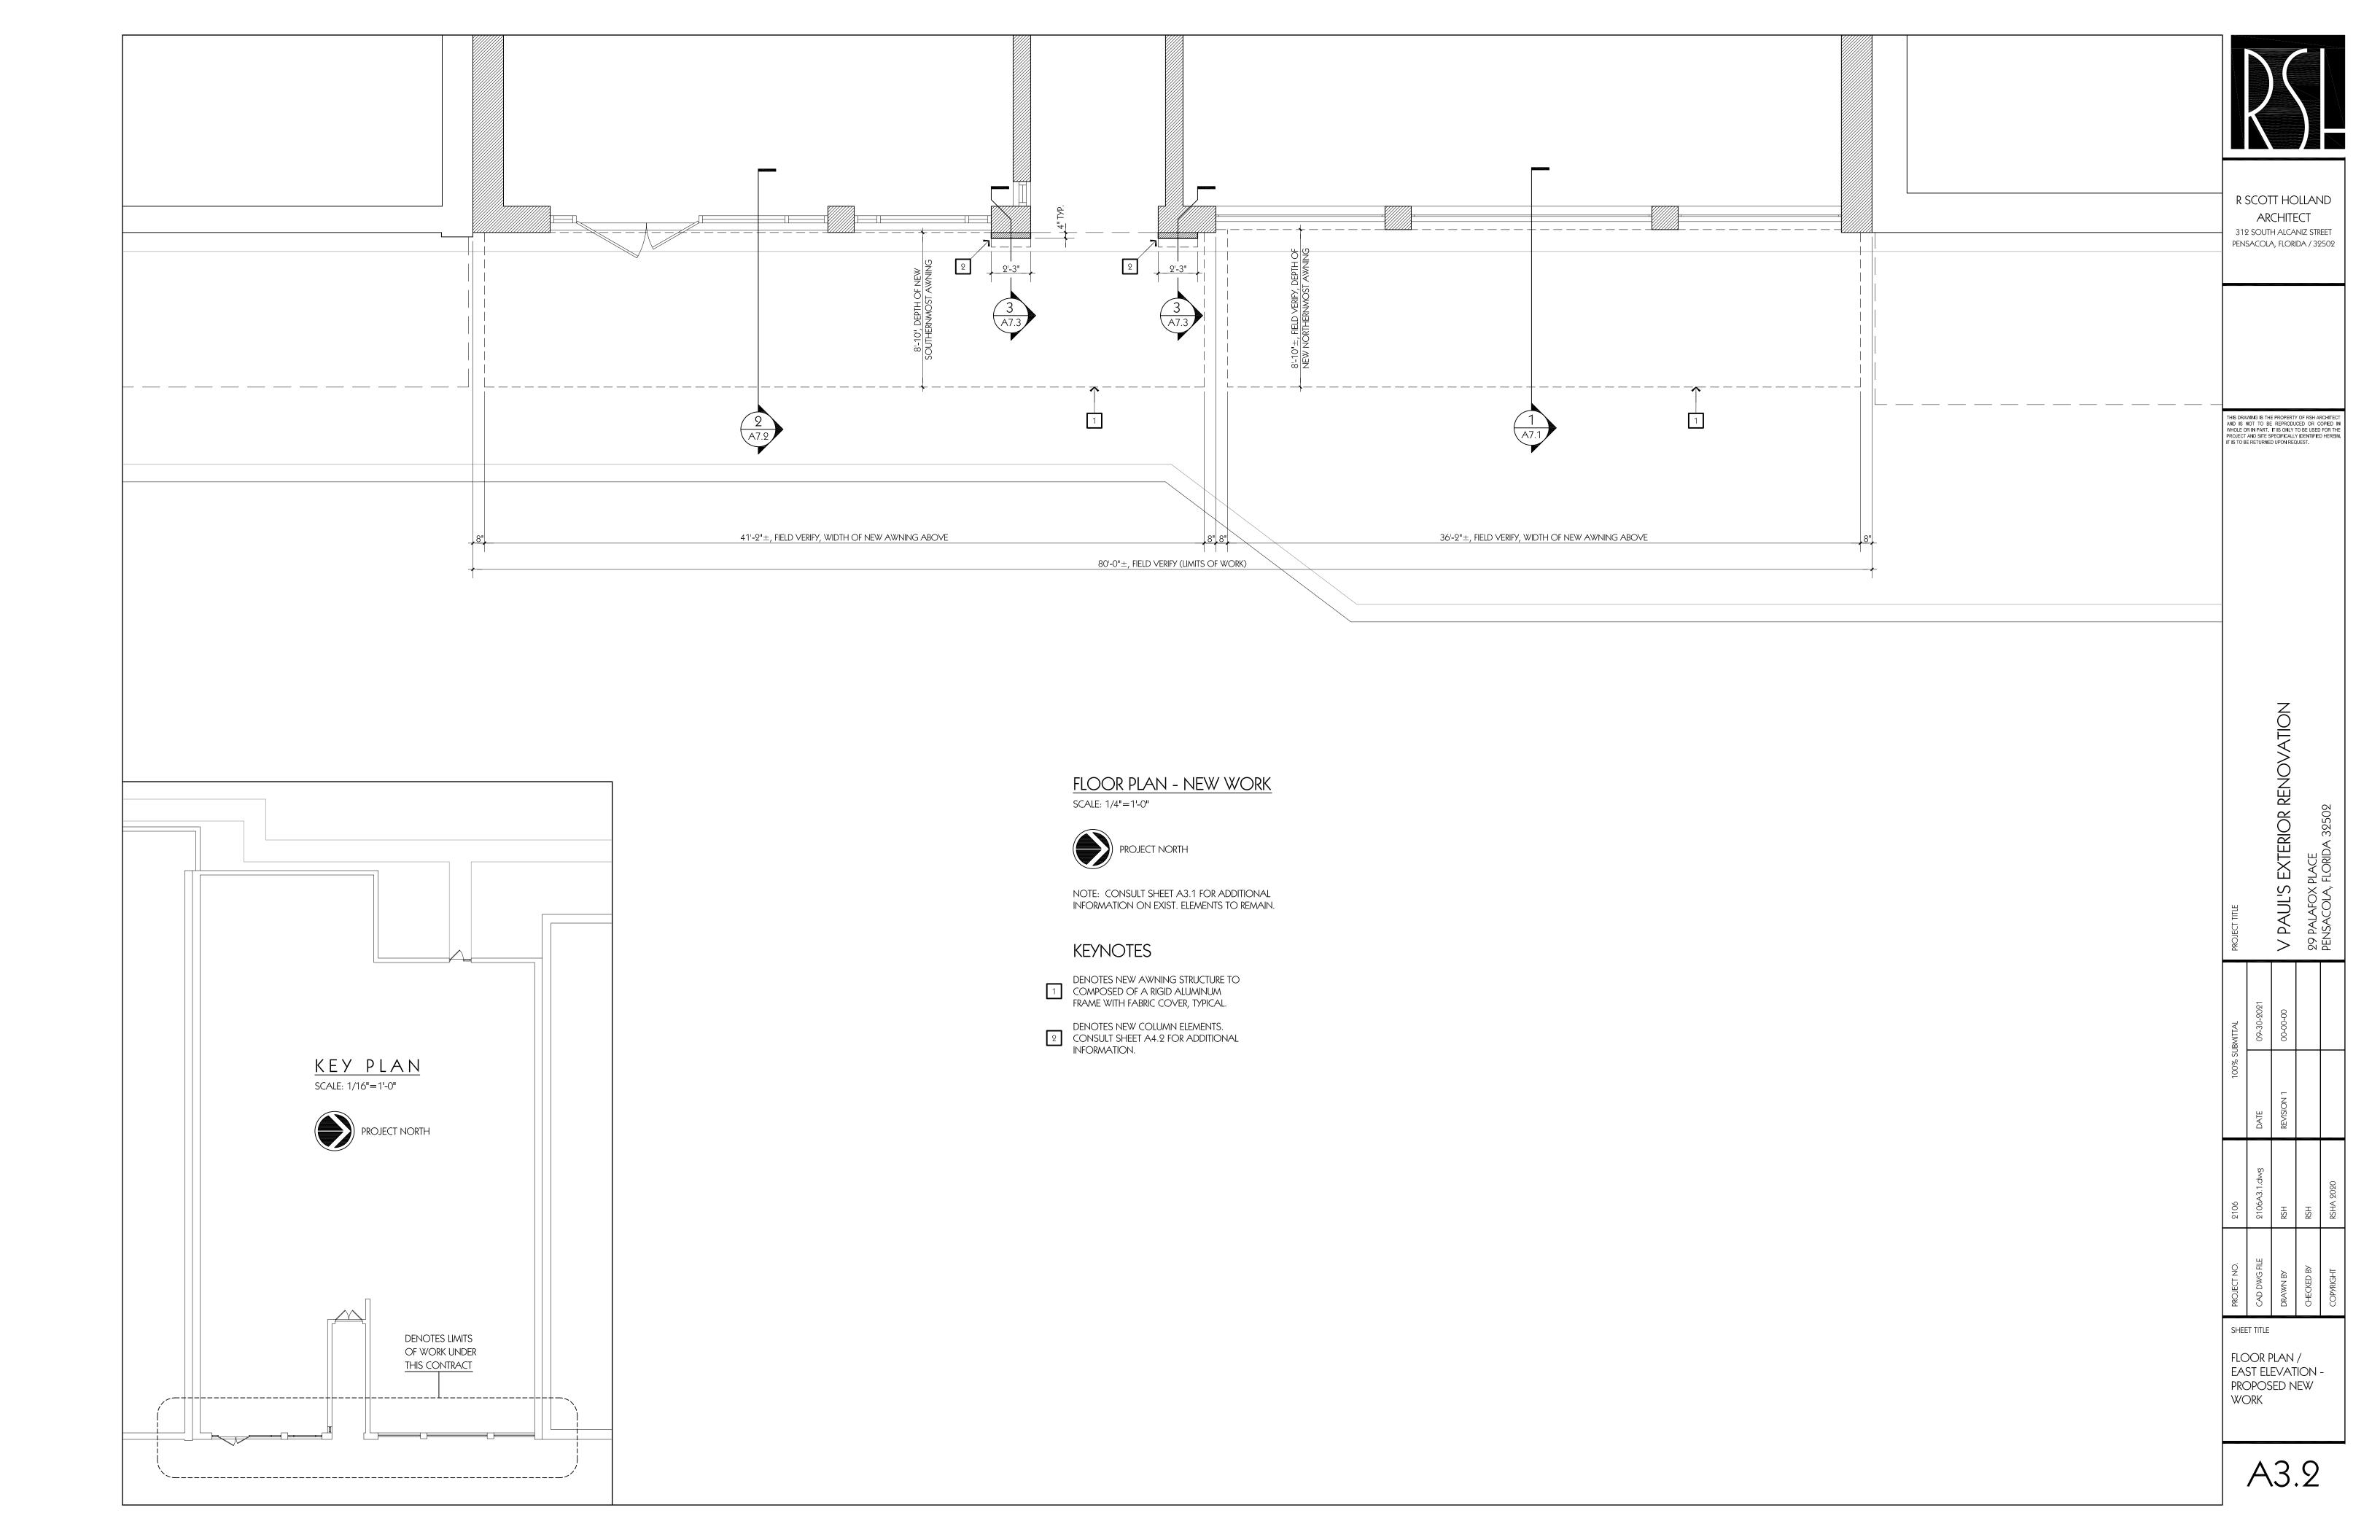

#### PROJECT DESCRIPTION:

This proposed "Scope Of Work" involves the replacement of an existing metal awning with a new awning, minor exterior wall repair, and new wall finishes. The "Work" will take place at V Paul's Italian Ristorante (contributing structure) located at 29 Palafox Place (Palafox Historic Business District) and will consist of the following:

- A. Removal of an existing flat metal awning and support brackets and rods;
- B. Repair the existing outer wall (in the same location as the awning) to address water intrusion issues:
- C. Provide new exterior design elements consisting of applied wall columns and cornice trim band, and new exterior wall finishes;
- D. Furnish new awning composed of a cantilevered, powder-coated aluminum truss frame and fabric cover; and
- E. Consult Drawings on pages 5-14 for additional information.