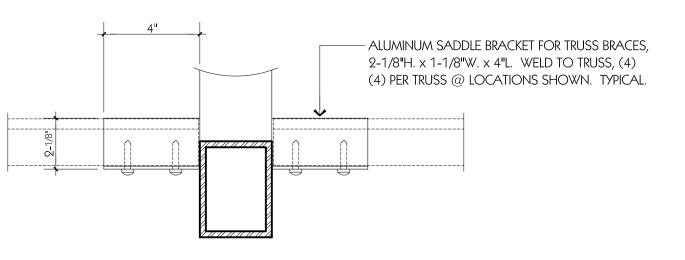

## $8^{\frac{\text{DETAIL} - \text{TRUSS BRACE}}{\text{SCALE: 3"=1'-0"}}}$

NOTE: CONSULT DETAIL 6, THIS SHEET, FOR ADDITIONAL INFORMATION.

9 DETAIL - BRACE SADDLE
SCALE: 3"=1'-0"

R SCOTT HOLLAND ARCHITECT 312 SOUTH ALCANIZ STREET PENSACOLA, FLORIDA / 32502