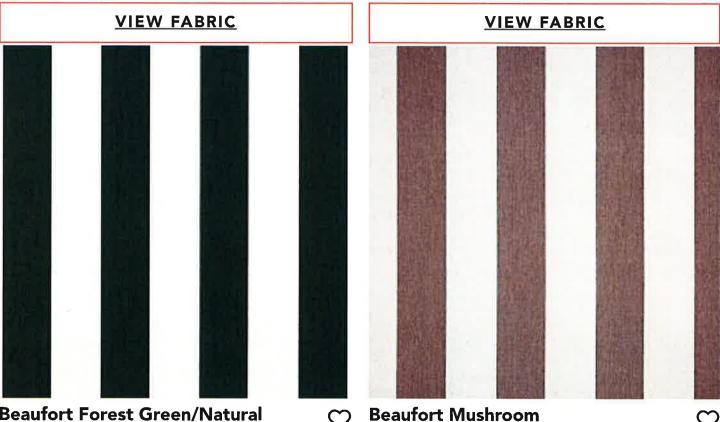

#### **Colonnade Stone**

SKU 4822-0000

**\$4.00** / sample

SKU 4753-0000

**\$4.00** / sample

**Beaufort Forest Green/Natural** 6 Bar

SKU 4806-0000

**\$4.00** / sample