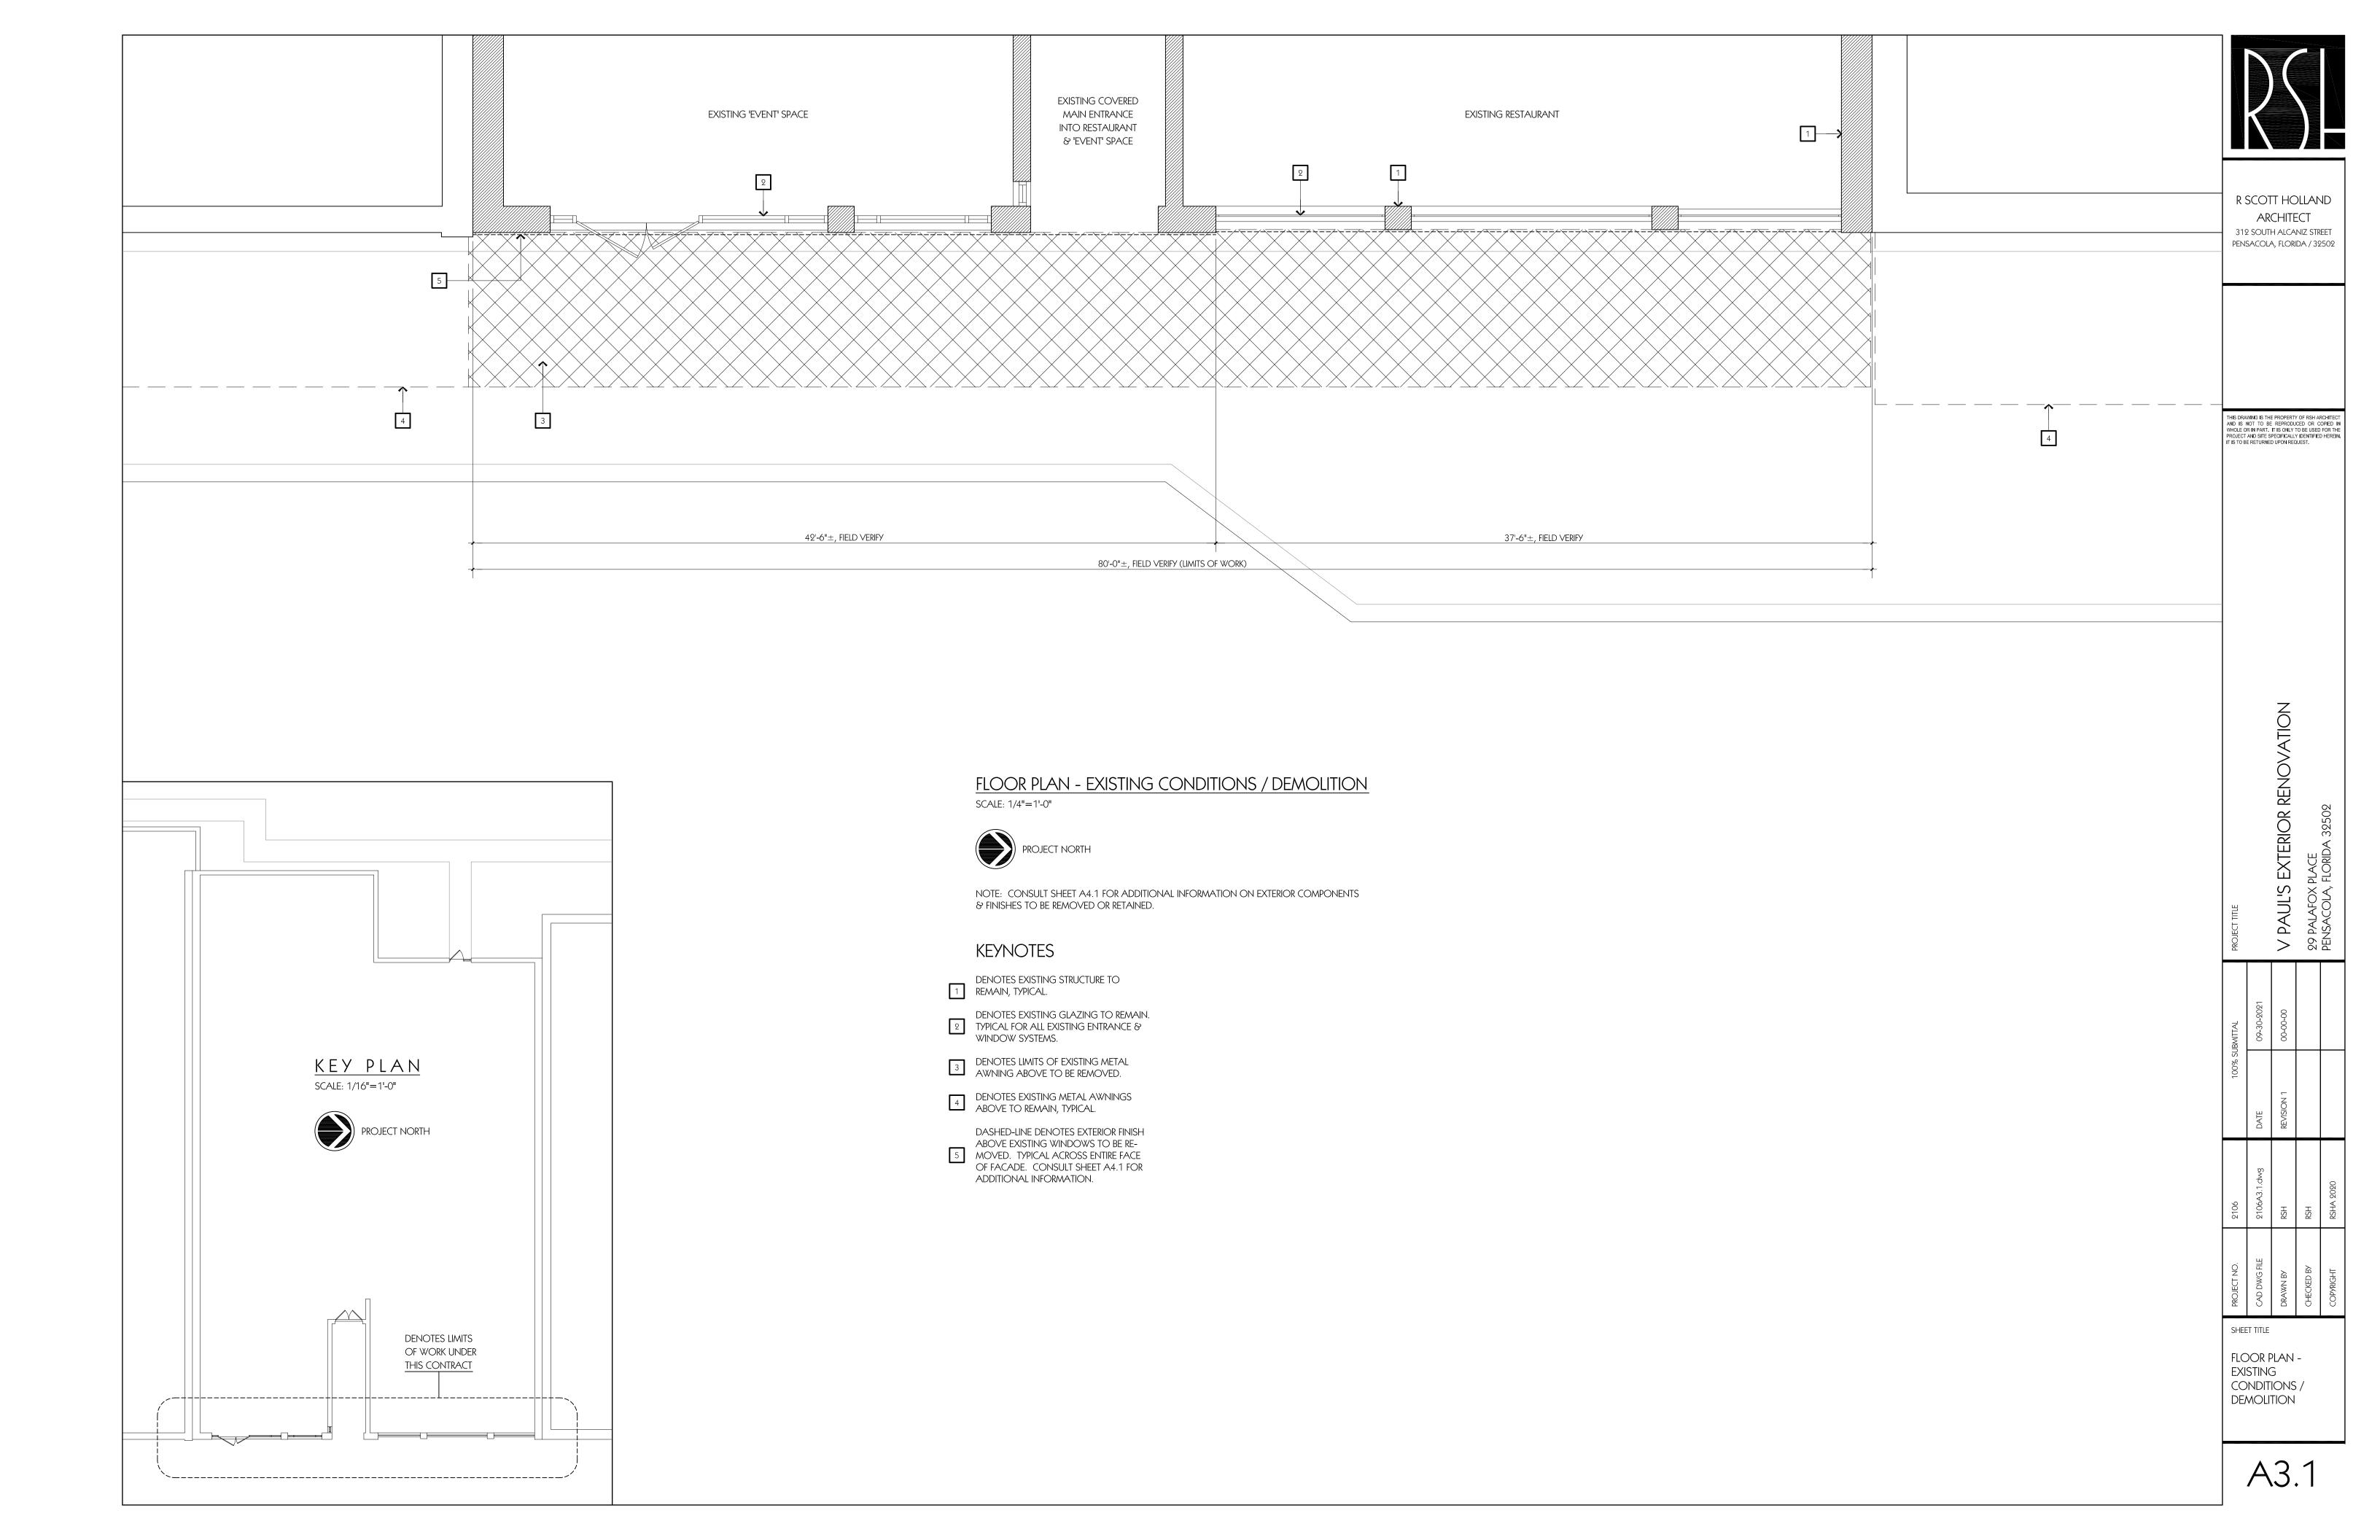

#### PROJECT DESCRIPTION:

This proposed "Scope Of Work" involves the replacement of an existing metal awning with a new awning, minor exterior wall repair, and new wall finishes. The "Work" will take place at V Paul's Italian Ristorante (contributing structure) located at 29 Palafox Place (Palafox Historic Business District) and will consist of the following:

- A. Removal of an existing flat metal awning and support brackets and rods;
- B. Repair the existing outer wall (in the same location as the awning) to address water intrusion issues:
- C. Provide new exterior design elements consisting of applied wall columns and cornice trim band, and new exterior wall finishes;
- D. Furnish new awning composed of a cantilevered, powder-coated aluminum truss frame and fabric cover; and
- E. Consult Drawings on pages 5-14 for additional information.