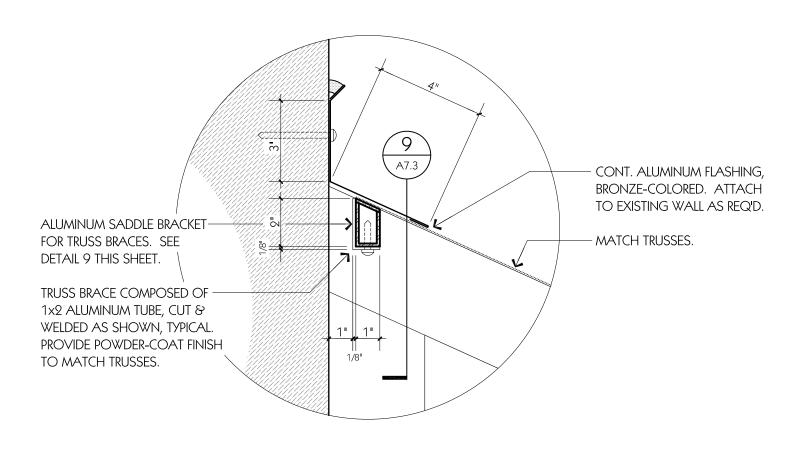

# 6 DETAIL - TRUSS BRACE / FLASHING SCALE: 3"=1'-0"

### 7 DETAIL - TRUSS BRACE SCALE: 3"=1'-0"

NOTE: CONSULT DETAIL 6, THIS SHEET, FOR ADDITIONAL INFORMATION.

## $8^{\frac{\text{DETAIL} - \text{TRUSS BRACE}}{\text{SCALE: 3"=1'-0"}}}$

NOTE: CONSULT DETAIL 6, THIS SHEET, FOR ADDITIONAL INFORMATION.

9 DETAIL - BRACE SADDLE
SCALE: 3"=1'-0"

R SCOTT HOLLAND ARCHITECT 312 SOUTH ALCANIZ STREET PENSACOLA, FLORIDA / 32502