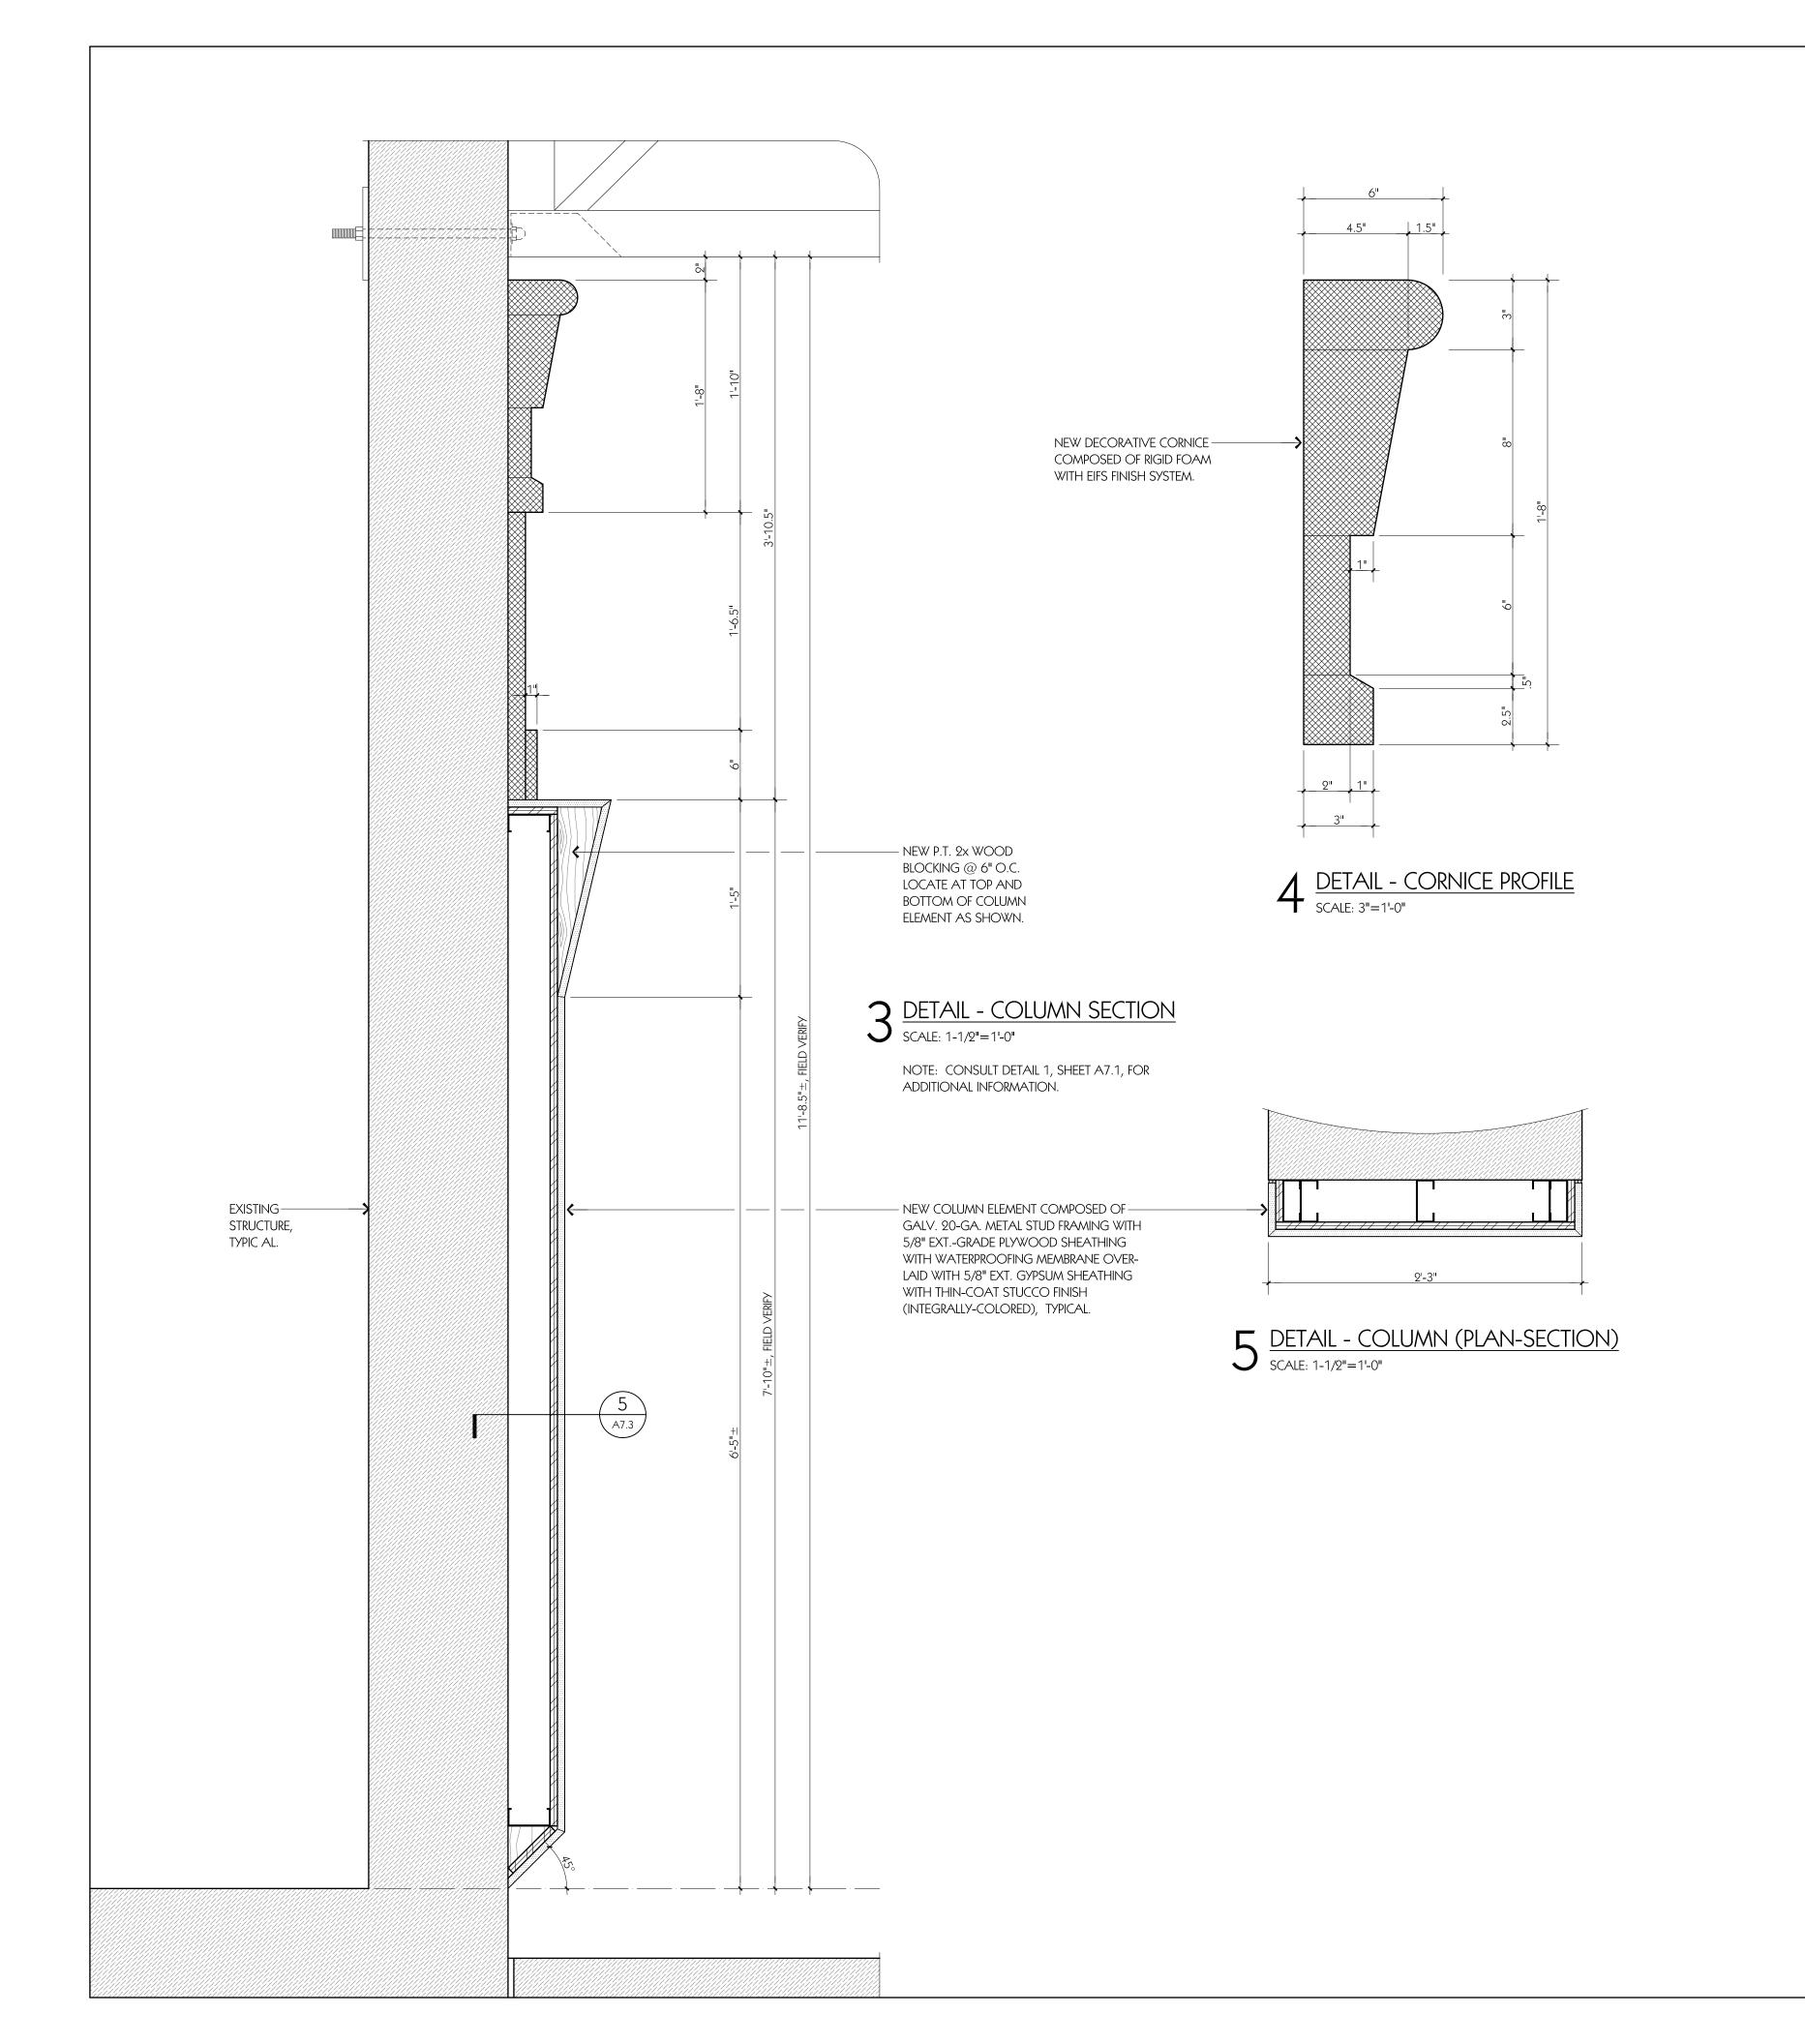

#### PROJECT DESCRIPTION:

This proposed "Scope Of Work" involves the replacement of an existing metal awning with a new awning, minor exterior wall repair, and new wall finishes. The "Work" will take place at V Paul's Italian Ristorante (contributing structure) located at 29 Palafox Place (Palafox Historic Business District) and will consist of the following:

- A. Removal of an existing flat metal awning and support brackets and rods;
- B. Repair the existing outer wall (in the same location as the awning) to address water intrusion issues:
- C. Provide new exterior design elements consisting of applied wall columns and cornice trim band, and new exterior wall finishes;
- D. Furnish new awning composed of a cantilevered, powder-coated aluminum truss frame and fabric cover; and
- E. Consult Drawings on pages 5-14 for additional information.