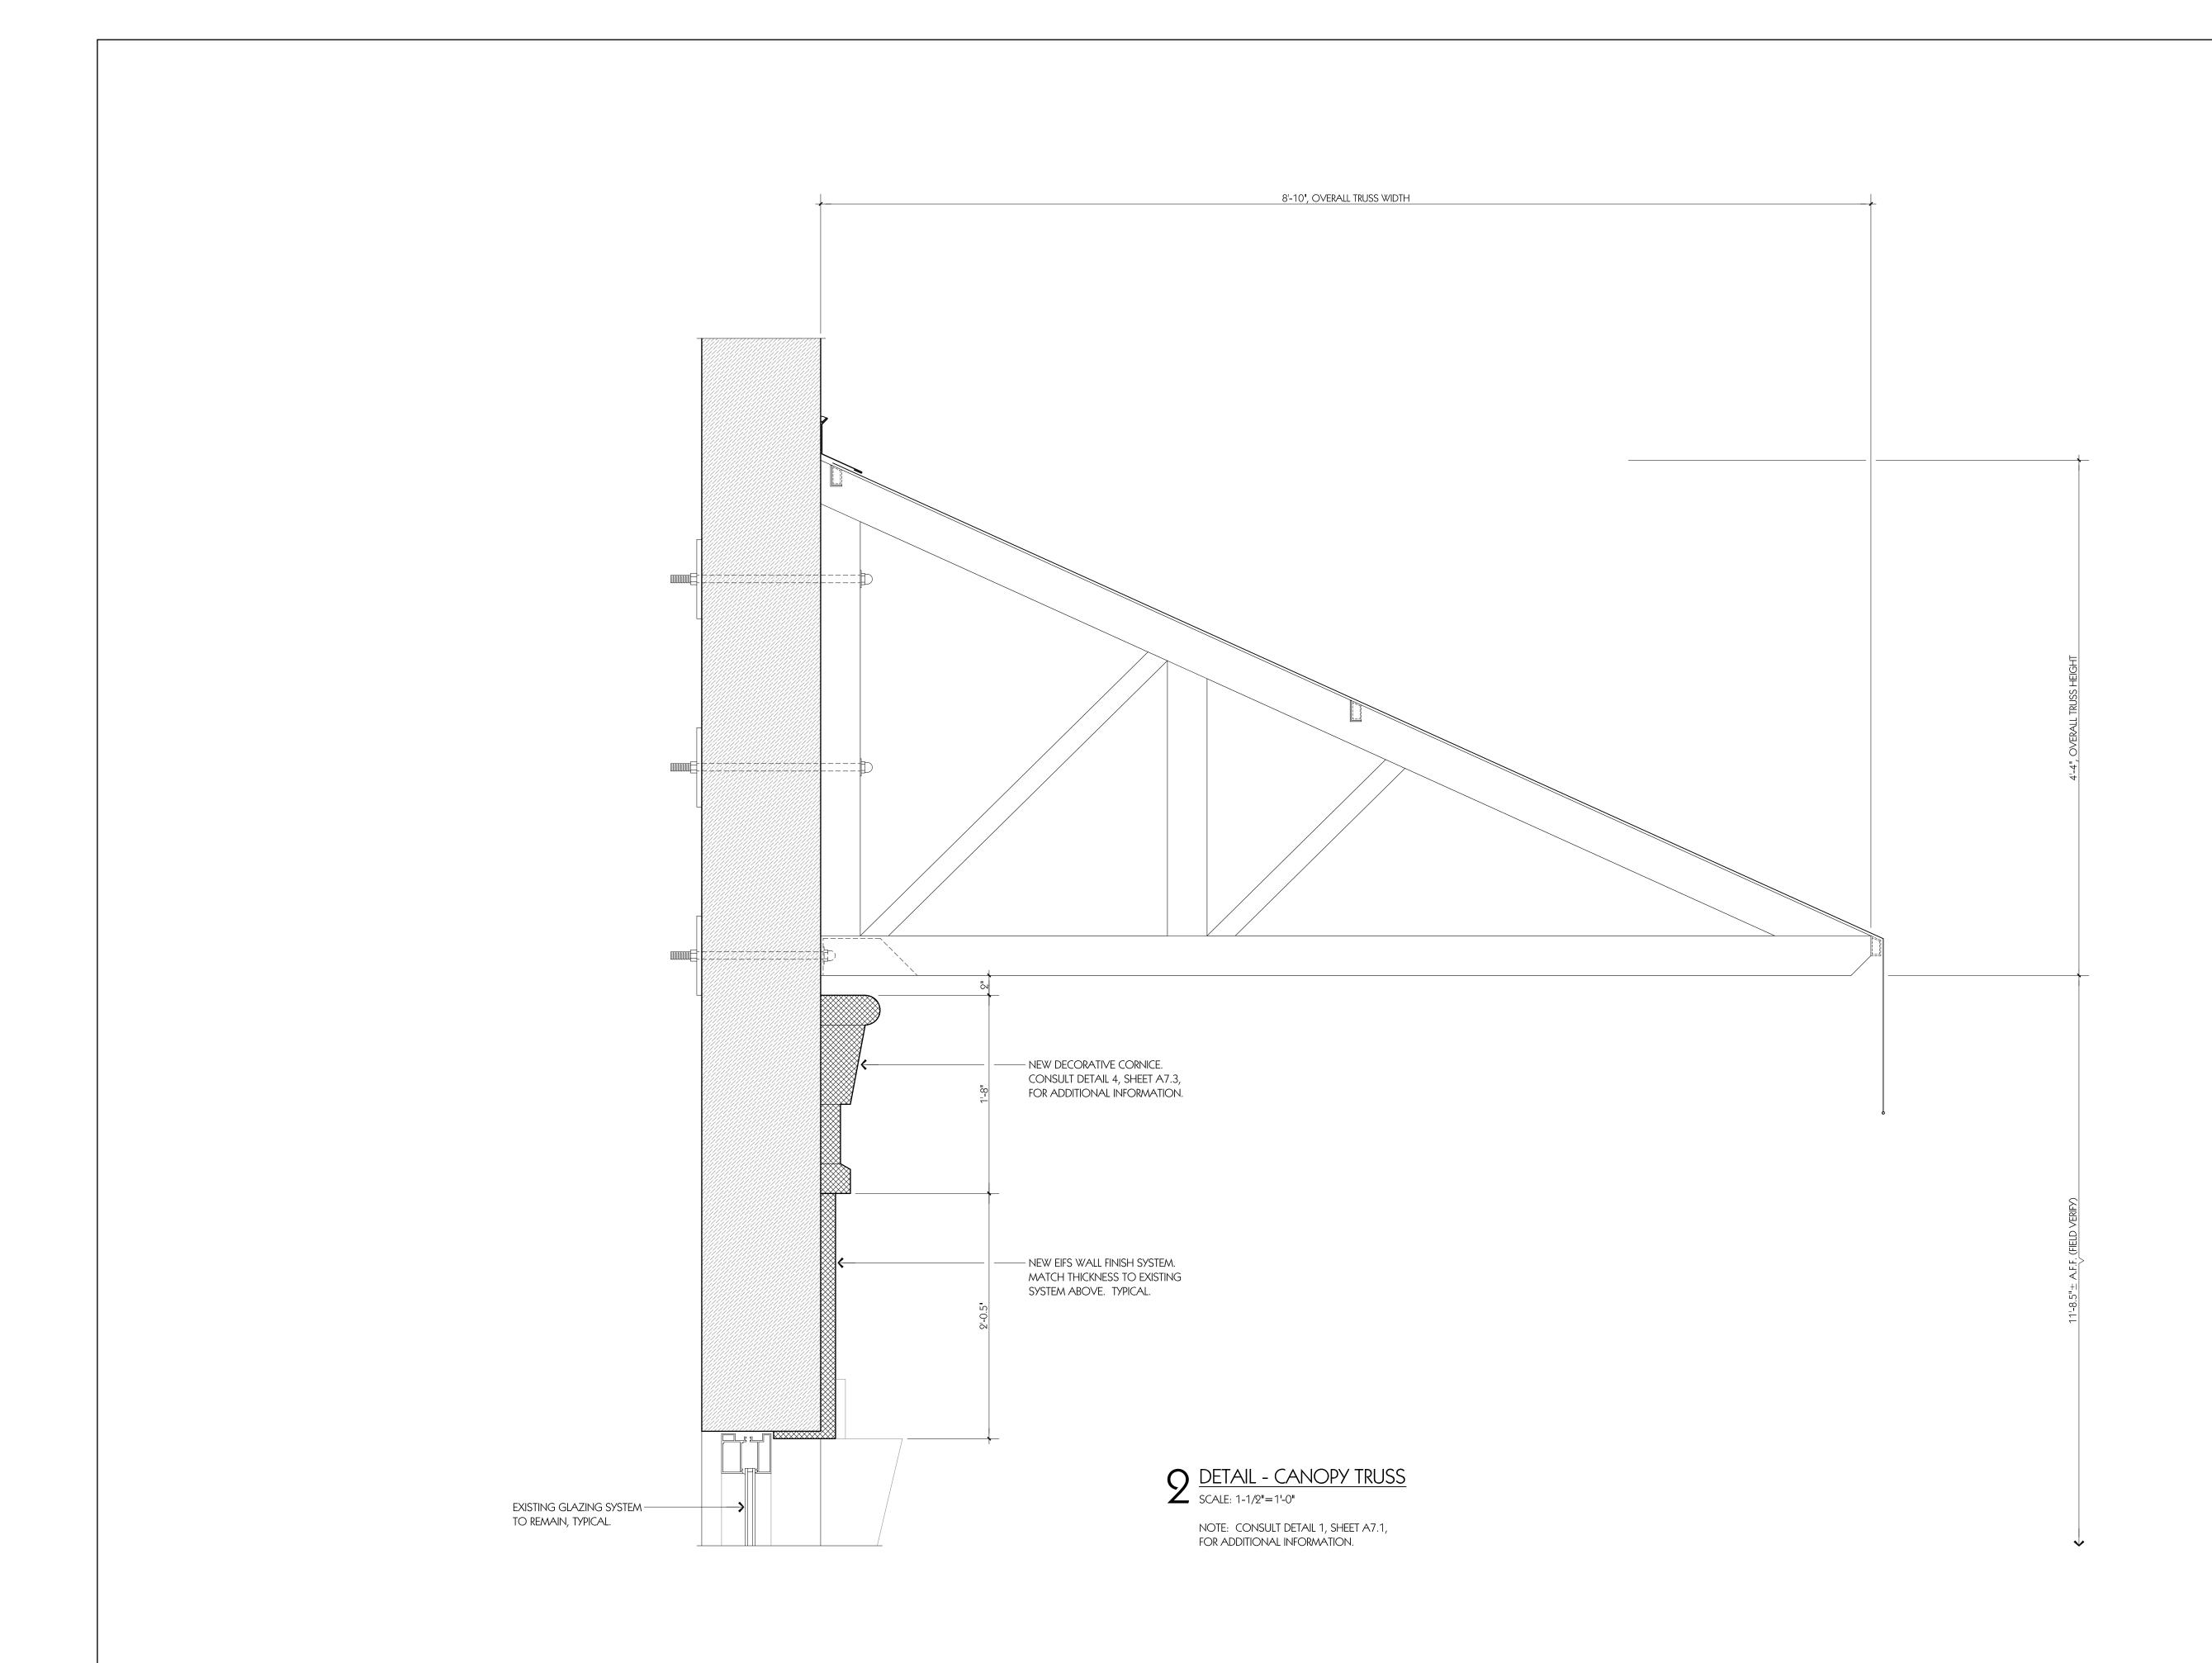

#### PROJECT DESCRIPTION:

This proposed "Scope Of Work" involves the replacement of an existing metal awning with a new awning, minor exterior wall repair, and new wall finishes. The "Work" will take place at V Paul's Italian Ristorante (contributing structure) located at 29 Palafox Place (Palafox Historic Business District) and will consist of the following:

- A. Removal of an existing flat metal awning and support brackets and rods;
- B. Repair the existing outer wall (in the same location as the awning) to address water intrusion issues:
- C. Provide new exterior design elements consisting of applied wall columns and cornice trim band, and new exterior wall finishes;
- D. Furnish new awning composed of a cantilevered, powder-coated aluminum truss frame and fabric cover; and
- E. Consult Drawings on pages 5-14 for additional information.