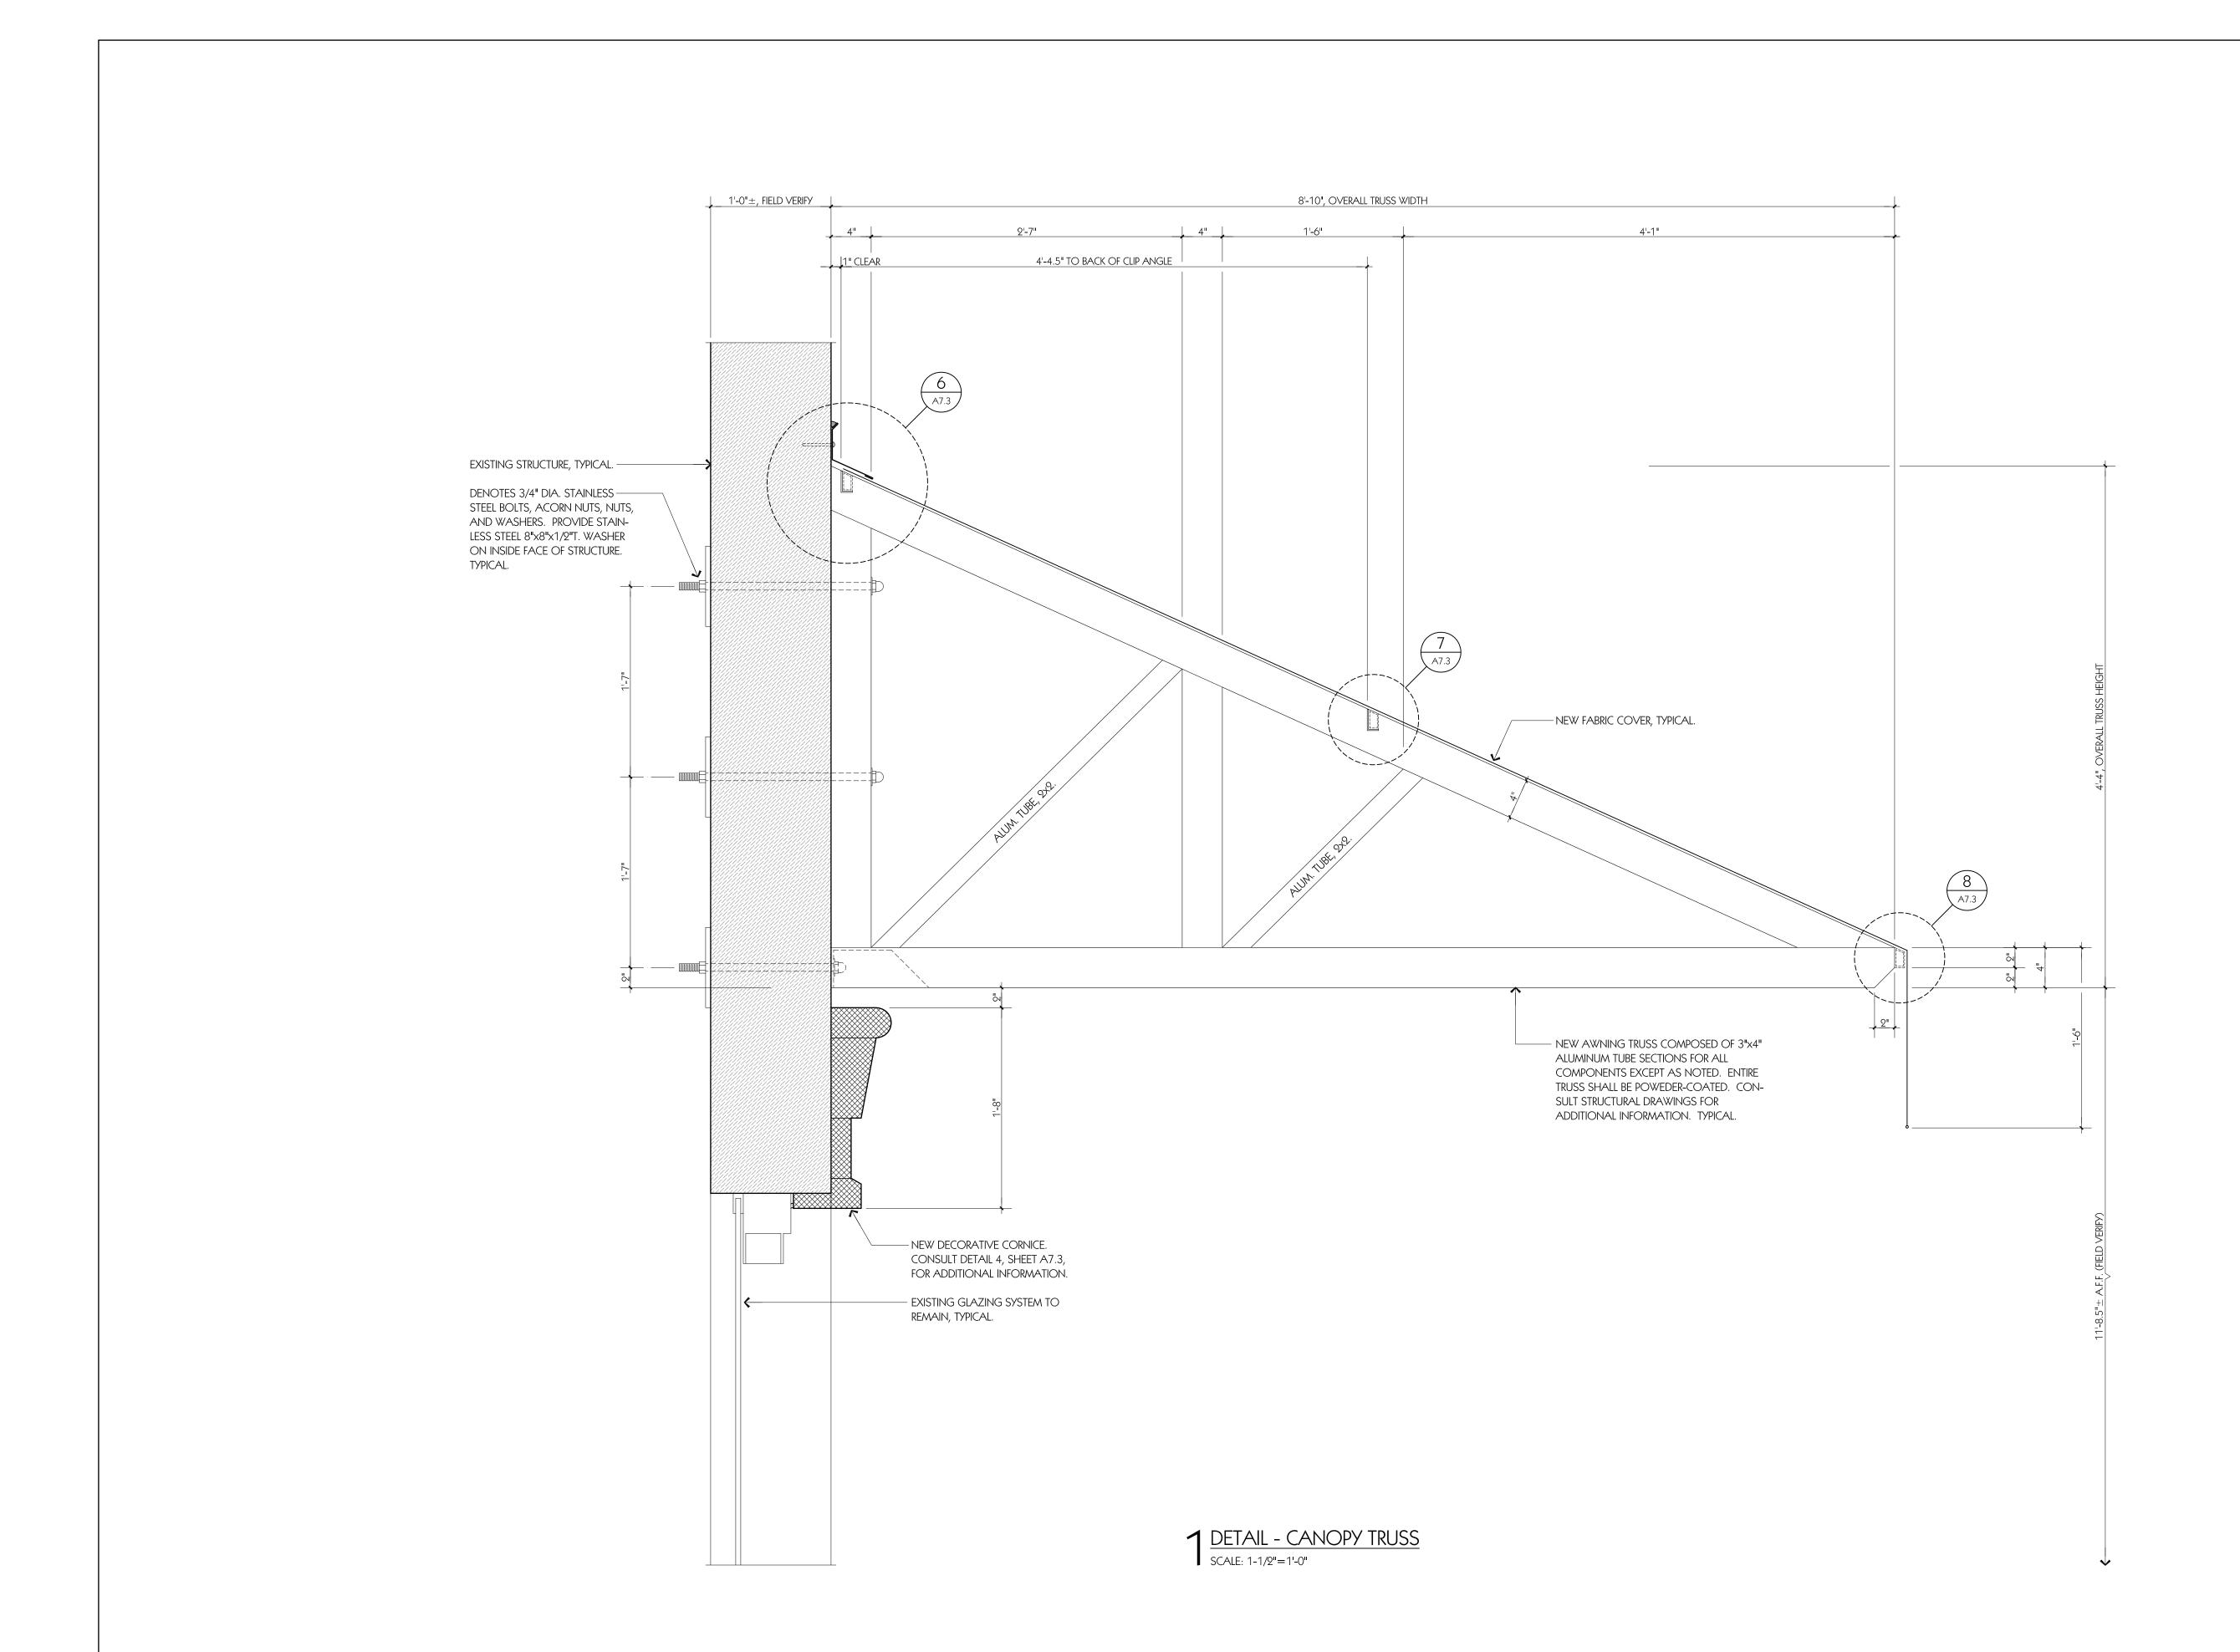

#### PROJECT DESCRIPTION:

This proposed "Scope Of Work" involves the replacement of an existing metal awning with a new awning, minor exterior wall repair, and new wall finishes. The "Work" will take place at V Paul's Italian Ristorante (contributing structure) located at 29 Palafox Place (Palafox Historic Business District) and will consist of the following:

- A. Removal of an existing flat metal awning and support brackets and rods;
- B. Repair the existing outer wall (in the same location as the awning) to address water intrusion issues:
- C. Provide new exterior design elements consisting of applied wall columns and cornice trim band, and new exterior wall finishes;
- D. Furnish new awning composed of a cantilevered, powder-coated aluminum truss frame and fabric cover; and
- E. Consult Drawings on pages 5-14 for additional information.

# 6 DETAIL - TRUSS BRACE / FLASHING SCALE: 3"=1'-0"

### 7 DETAIL - TRUSS BRACE SCALE: 3"=1'-0"

NOTE: CONSULT DETAIL 6, THIS SHEET, FOR ADDITIONAL INFORMATION.

## $8^{\frac{\text{DETAIL} - \text{TRUSS BRACE}}{\text{SCALE: 3"=1'-0"}}}$

NOTE: CONSULT DETAIL 6, THIS SHEET, FOR ADDITIONAL INFORMATION.

9 DETAIL - BRACE SADDLE
SCALE: 3"=1'-0"

R SCOTT HOLLAND ARCHITECT 312 SOUTH ALCANIZ STREET PENSACOLA, FLORIDA / 32502