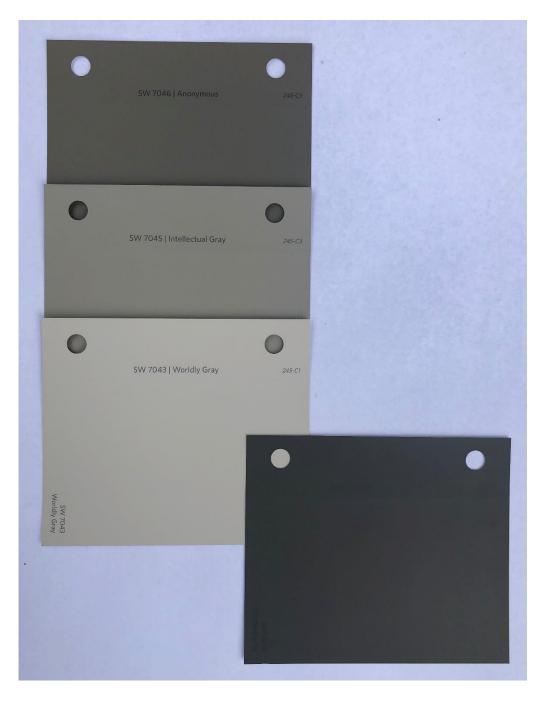

#### Colors (To Match Sherwin-Williams)

Stucco Colors: SW 7046, "ANONYMOUS"

SW 7045, "INTELLECTUAL GRAY" SW 7045, "WORLDLY GRAY"

Aluminum Truss SW 7048, "URBANE BRONZE"

<u>Home</u> / Fabrics

Explore our extensive selection of colors, patterns and textures to get the look and style you want.