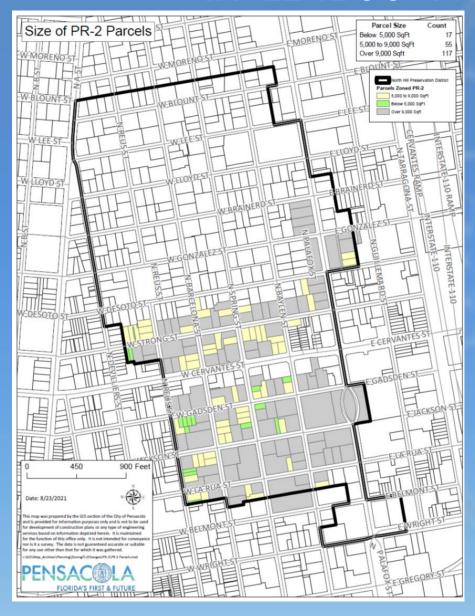

## PROPOSED AMENDMENT TO THE LAND DEVELOPMENT CODE TABLE 12-3.9 - PR-2 REGULATIONS

| Parcel Size         | Count |  |
|---------------------|-------|--|
| Below 5,000 SqFt    | 17    |  |
| 5,000 to 9,000 SqFt | 55    |  |
| Over 9,000 Sqft     | 117   |  |