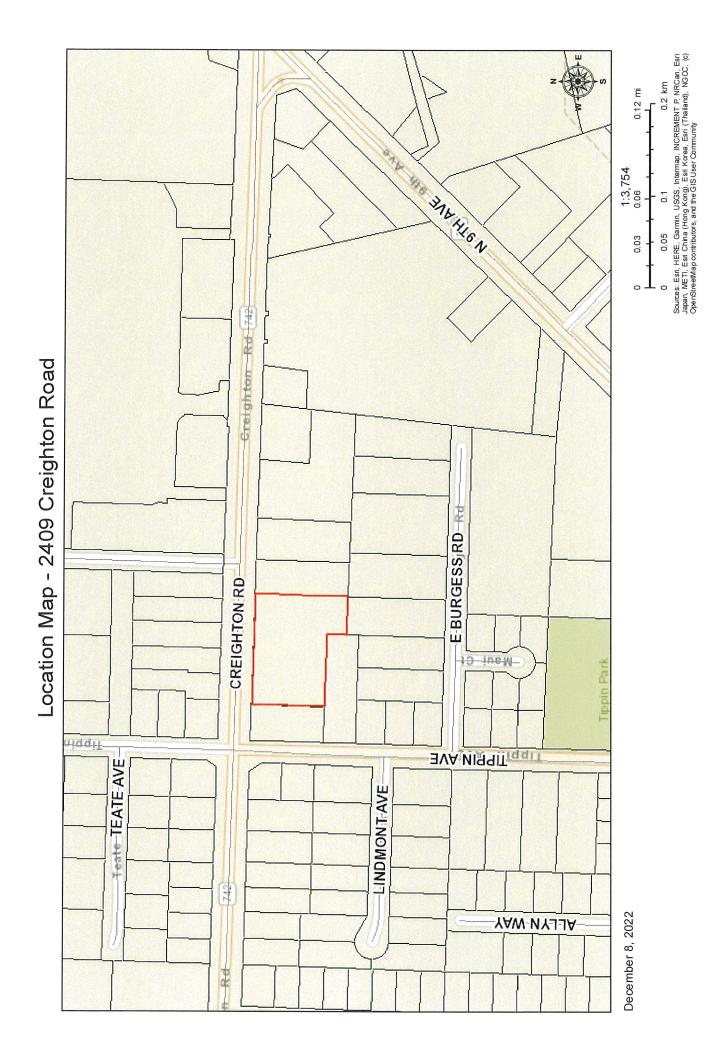

USE MAP AMENDMENT- 2401, 2409, 2421, 2431 CREIGHTON ROAD

AND 6880 TIPPIN AVENUE

Recommendation: That City Council adopt Proposed Ordinance No. 02-23 on second

reading:

AN ORDINANCE AMENDING THE COMPREHENSIVE PLAN AND FUTURE LAND USE MAP OF THE CITY OF PENSACOLA, FLORIDA;

FLUM Map 2023

PROOF OF PUBLICATION ORD 2ND READING

**14.** 03-23 PROPOSED ORDINANCE NO. 03-23 - REQUEST FOR ZONING MAP

AMENDMENT - 2401, 2409, 2421, 2431 CREIGHTON ROAD AND 6880

**TIPPIN AVENUE** 

Recommendation: That City Council adopt Proposed Ordinance No. 03-23 on second

#### The motion carried by the following vote:

Yes: 7 Delarian Wiggins, Casey Jones, Charles Bare, Jennifer Brahier,

Teniade Broughton, Jared Moore, Allison Patton

No: 0 None

11. <u>23-00085</u> PUBLIC HEARING: REQUEST FOR FUTURE LAND USE MAP AND ZONING MAP AMENDMENT - 2401,2409,2421,2431 CREIGHTON ROAD AND 6880 TIPPIN AVENUE

Recommendation: That City Council conduct a Public Hearing on February 23, 2023, to consider the request to amend the Future Land Use Map and Zoning Map for 2401, 2409,2421,2431 Creighton Road and 6880 Tippin Avenue.

#### The motion carried by the following vote:

Yes: 6 Delarian Wiggins, Casey Jones, Jennifer Brahier, Teniade

Broughton, Jared Moore, Allison Patton

No: 1 Charles Bare

12. <u>02-23</u> PROPOSED ORDINANCE NO. 02-23 - REQUEST FOR FUTURE LAND USE MAP AMENDMENT- 2401, 2409, 2421, 2431 CREIGHTON ROAD AND 6880 TIPPIN AVENUE