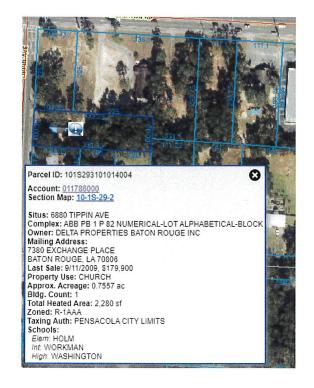

FLUM Map 2023

PROOF OF PUBLICATION ORD 2ND READING

**14.** 03-23 PROPOSED ORDINANCE NO. 03-23 - REQUEST FOR ZONING MAP

AMENDMENT - 2401, 2409, 2421, 2431 CREIGHTON ROAD AND 6880

**TIPPIN AVENUE** 

Recommendation: That City Council adopt Proposed Ordinance No. 03-23 on second

CLAUSE AND EFFECTIVE DATE.

Sponsors: D.C. Reeves

Attachments: Proposed Ordinance No. 03-23

Planning Board Rezoning Application

Planning Board Minutes January 10 2023 - DRAFT

Zoning Map 2023

PROOF OF PUBLICATION ORD 2ND READING