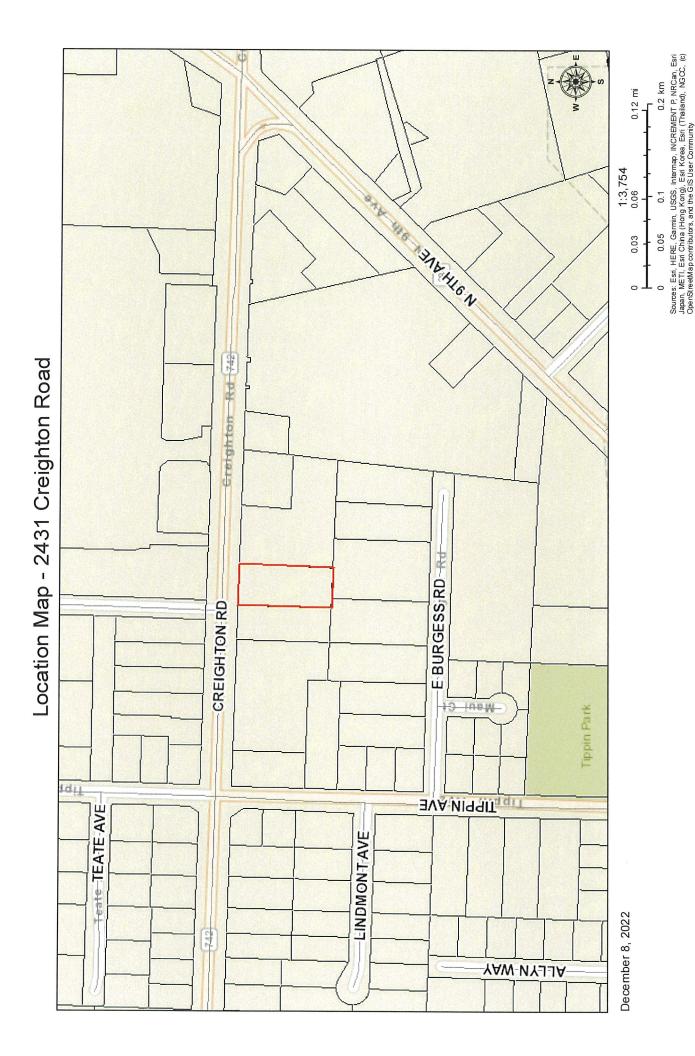

USE MAP AMENDMENT- 2401, 2409, 2421, 2431 CREIGHTON ROAD

AND 6880 TIPPIN AVENUE

Recommendation: That City Council adopt Proposed Ordinance No. 02-23 on second

reading:

AN ORDINANCE AMENDING THE COMPREHENSIVE PLAN AND FUTURE LAND USE MAP OF THE CITY OF PENSACOLA, FLORIDA;

FLUM Map 2023

PROOF OF PUBLICATION ORD 2ND READING

**14.** 03-23 PROPOSED ORDINANCE NO. 03-23 - REQUEST FOR ZONING MAP

AMENDMENT - 2401, 2409, 2421, 2431 CREIGHTON ROAD AND 6880

**TIPPIN AVENUE** 

Recommendation: That City Council adopt Proposed Ordinance No. 03-23 on second

#### The motion carried by the following vote:

Yes: 7 Delarian Wiggins, Casey Jones, Charles Bare, Jennifer Brahier,

Teniade Broughton, Jared Moore, Allison Patton

No: 0 None

11. <u>23-00085</u> PUBLIC HEARING: REQUEST FOR FUTURE LAND USE MAP AND ZONING MAP AMENDMENT - 2401,2409,2421,2431 CREIGHTON ROAD AND 6880 TIPPIN AVENUE

Recommendation: That City Council conduct a Public Hearing on February 23, 2023, to consider the request to amend the Future Land Use Map and Zoning Map for 2401, 2409,2421,2431 Creighton Road and 6880 Tippin Avenue.

#### The motion carried by the following vote:

Yes: 6 Delarian Wiggins, Casey Jones, Jennifer Brahier, Teniade

Broughton, Jared Moore, Allison Patton

No: 1 Charles Bare

12. <u>02-23</u> PROPOSED ORDINANCE NO. 02-23 - REQUEST FOR FUTURE LAND USE MAP AMENDMENT- 2401, 2409, 2421, 2431 CREIGHTON ROAD AND 6880 TIPPIN AVENUE