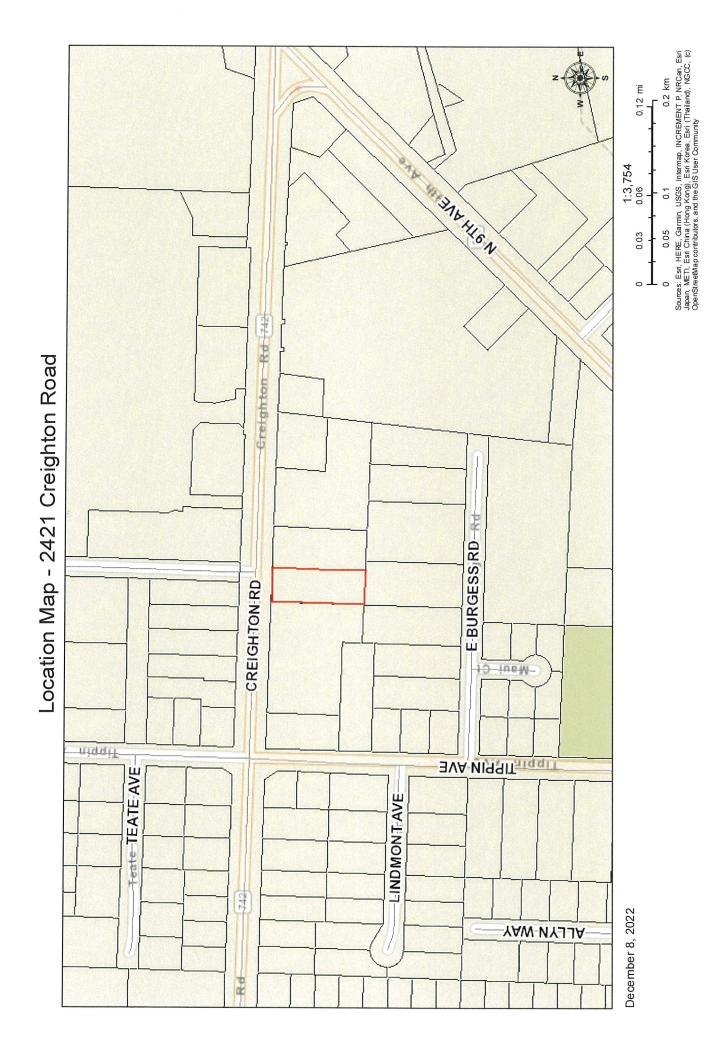

USE MAP AMENDMENT- 2401, 2409, 2421, 2431 CREIGHTON ROAD

AND 6880 TIPPIN AVENUE

Recommendation: That City Council adopt Proposed Ordinance No. 02-23 on second

reading:

AN ORDINANCE AMENDING THE COMPREHENSIVE PLAN AND FUTURE LAND USE MAP OF THE CITY OF PENSACOLA, FLORIDA;

FLUM Map 2023

PROOF OF PUBLICATION ORD 2ND READING

**14.** 03-23 PROPOSED ORDINANCE NO. 03-23 - REQUEST FOR ZONING MAP

AMENDMENT - 2401, 2409, 2421, 2431 CREIGHTON ROAD AND 6880

**TIPPIN AVENUE** 

Recommendation: That City Council adopt Proposed Ordinance No. 03-23 on second

#### The motion carried by the following vote:

Yes: 7 Delarian Wiggins, Casey Jones, Charles Bare, Jennifer Brahier,

Teniade Broughton, Jared Moore, Allison Patton

No: 0 None

11. <u>23-00085</u> PUBLIC HEARING: REQUEST FOR FUTURE LAND USE MAP AND ZONING MAP AMENDMENT - 2401,2409,2421,2431 CREIGHTON ROAD AND 6880 TIPPIN AVENUE

Recommendation: That City Council conduct a Public Hearing on February 23, 2023, to consider the request to amend the Future Land Use Map and Zoning Map for 2401, 2409,2421,2431 Creighton Road and 6880 Tippin Avenue.

#### The motion carried by the following vote:

Yes: 6 Delarian Wiggins, Casey Jones, Jennifer Brahier, Teniade

Broughton, Jared Moore, Allison Patton

No: 1 Charles Bare

12. <u>02-23</u> PROPOSED ORDINANCE NO. 02-23 - REQUEST FOR FUTURE LAND USE MAP AMENDMENT- 2401, 2409, 2421, 2431 CREIGHTON ROAD AND 6880 TIPPIN AVENUE