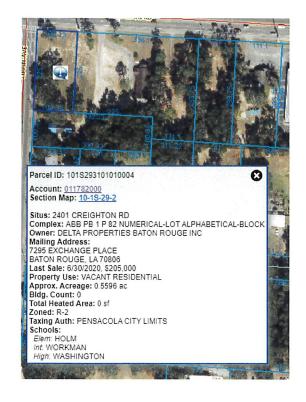

USE MAP AMENDMENT- 2401, 2409, 2421, 2431 CREIGHTON ROAD

AND 6880 TIPPIN AVENUE

Recommendation: That City Council adopt Proposed Ordinance No. 02-23 on second

reading:

AN ORDINANCE AMENDING THE COMPREHENSIVE PLAN AND FUTURE LAND USE MAP OF THE CITY OF PENSACOLA, FLORIDA;

PROVIDING FOR SEVERABILITY; REPEALING CLAUSE:

PROVIDING AN EFFECTIVE DATE.

Sponsors: D.C. Reeves

Attachments: Proposed Ordinance No. 02-23

Planning Board Rezoning Application

Planning Board Minutes January 10 2023 - DRAFT

FLUM Map 2023

PROOF OF PUBLICATION ORD 2ND READING

**14.** 03-23 PROPOSED ORDINANCE NO. 03-23 - REQUEST FOR ZONING MAP

AMENDMENT - 2401, 2409, 2421, 2431 CREIGHTON ROAD AND 6880

**TIPPIN AVENUE** 

Recommendation: That City Council adopt Proposed Ordinance No. 03-23 on second

reading.

ΑN ORDINANCE AMENDING THE ZONING CLASIFICATION FOR CERTAIN **PROPERTY** PURSUANT AND CONSISTENT WITH TO THE COMPREHENSIVE PLAN OF THE **CITY** OF PENSACOLA. FLORIDA; **AMENDING** THE **ZONING** MAP OF THE CITY OF PENSACOLA; REPEALING

CLAUSE AND EFFECTIVE DATE.

Sponsors: D.C. Reeves

Attachments: Proposed Ordinance No. 03-23

Planning Board Rezoning Application

Planning Board Minutes January 10 2023 - DRAFT

Zoning Map 2023

PROOF OF PUBLICATION ORD 2ND READING

#### The motion carried by the following vote:

Yes: 7 Delarian Wiggins, Casey Jones, Charles Bare, Jennifer Brahier,

Teniade Broughton, Jared Moore, Allison Patton

No: 0 None

11. <u>23-00085</u> PUBLIC HEARING: REQUEST FOR FUTURE LAND USE MAP AND ZONING MAP AMENDMENT - 2401,2409,2421,2431 CREIGHTON ROAD AND 6880 TIPPIN AVENUE

Recommendation: That City Council conduct a Public Hearing on February 23, 2023, to consider the request to amend the Future Land Use Map and Zoning Map for 2401, 2409,2421,2431 Creighton Road and 6880 Tippin Avenue.