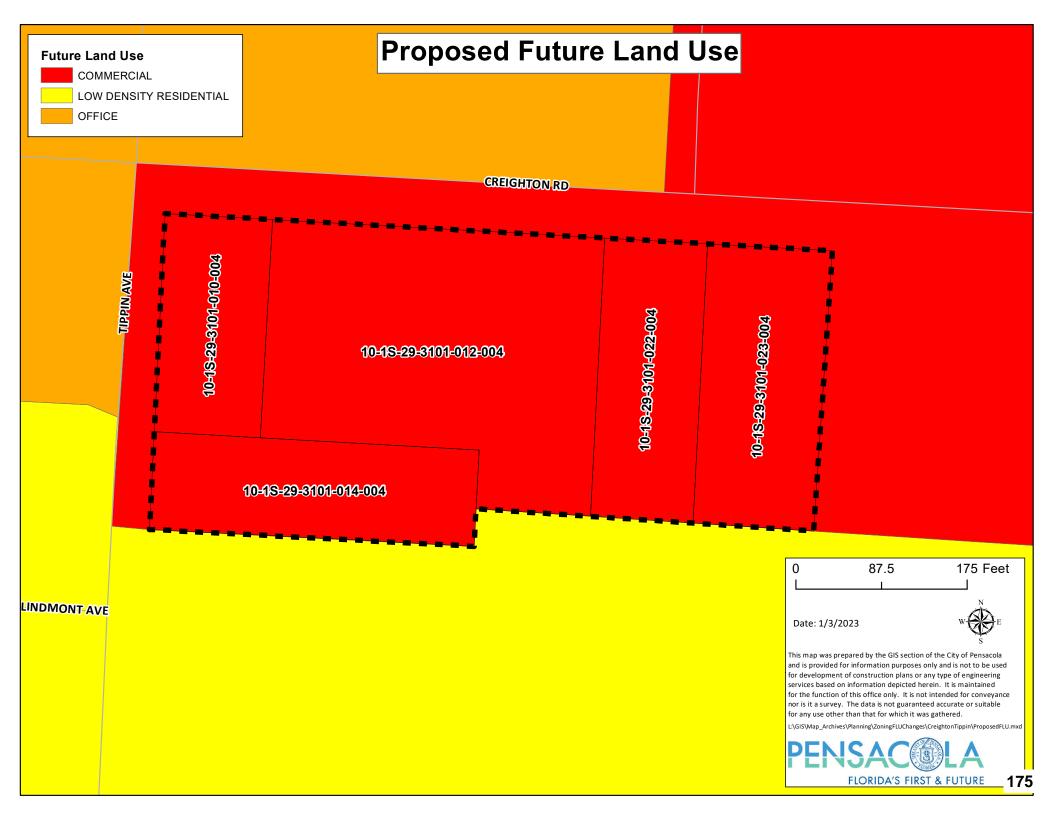

USE MAP AMENDMENT- 2401, 2409, 2421, 2431 CREIGHTON ROAD

AND 6880 TIPPIN AVENUE

Recommendation: That City Council adopt Proposed Ordinance No. 02-23 on second

reading:

AN ORDINANCE AMENDING THE COMPREHENSIVE PLAN AND FUTURE LAND USE MAP OF THE CITY OF PENSACOLA, FLORIDA;

PROVIDING FOR SEVERABILITY; REPEALING CLAUSE:

PROVIDING AN EFFECTIVE DATE.

Sponsors: D.C. Reeves

Attachments: Proposed Ordinance No. 02-23

Planning Board Rezoning Application

Planning Board Minutes January 10 2023 - DRAFT

FLUM Map 2023

PROOF OF PUBLICATION ORD 2ND READING

**14.** 03-23 PROPOSED ORDINANCE NO. 03-23 - REQUEST FOR ZONING MAP

AMENDMENT - 2401, 2409, 2421, 2431 CREIGHTON ROAD AND 6880

**TIPPIN AVENUE** 

Recommendation: That City Council adopt Proposed Ordinance No. 03-23 on second