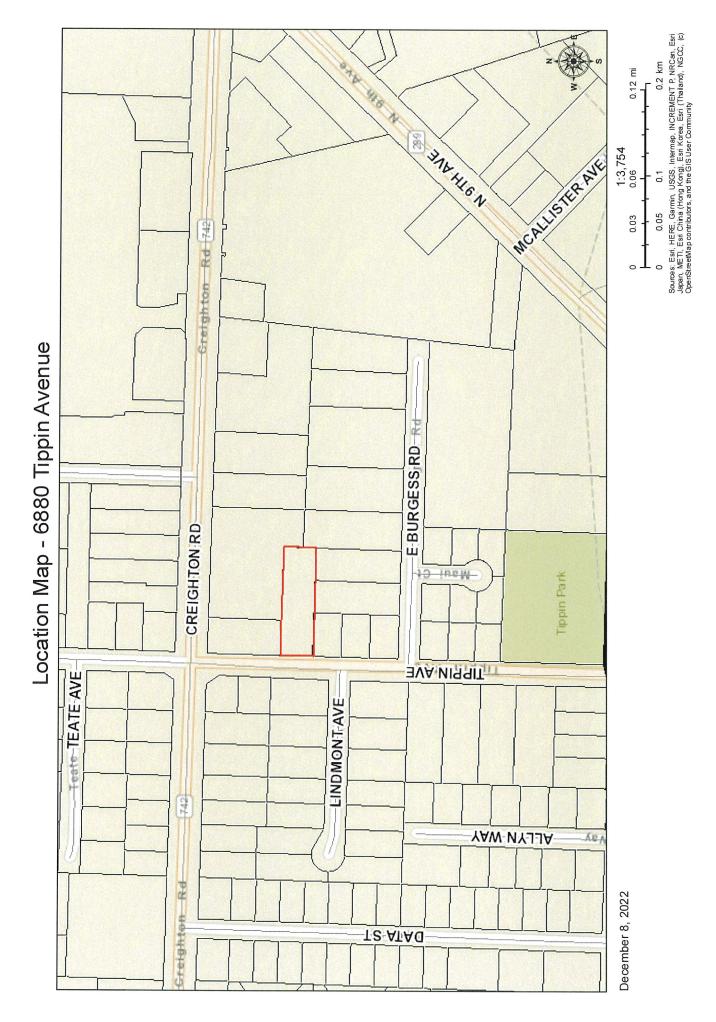

FLUM Map 2023

PROOF OF PUBLICATION ORD 2ND READING

**14.** 03-23 PROPOSED ORDINANCE NO. 03-23 - REQUEST FOR ZONING MAP

AMENDMENT - 2401, 2409, 2421, 2431 CREIGHTON ROAD AND 6880

**TIPPIN AVENUE** 

Recommendation: That City Council adopt Proposed Ordinance No. 03-23 on second

CLAUSE AND EFFECTIVE DATE.

Sponsors: D.C. Reeves

Attachments: Proposed Ordinance No. 03-23

Planning Board Rezoning Application

Planning Board Minutes January 10 2023 - DRAFT

Zoning Map 2023

PROOF OF PUBLICATION ORD 2ND READING