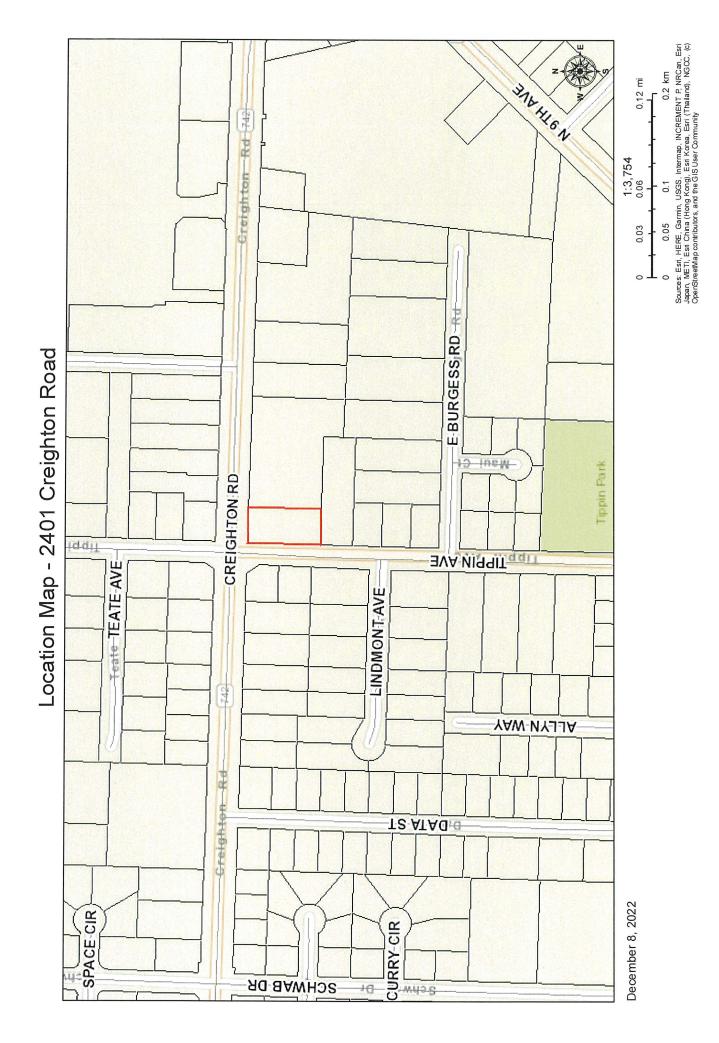

USE MAP AMENDMENT- 2401, 2409, 2421, 2431 CREIGHTON ROAD

AND 6880 TIPPIN AVENUE

Recommendation: That City Council adopt Proposed Ordinance No. 02-23 on second

reading:

AN ORDINANCE AMENDING THE COMPREHENSIVE PLAN AND FUTURE LAND USE MAP OF THE CITY OF PENSACOLA, FLORIDA;

#### The motion carried by the following vote:

Yes: 7 Delarian Wiggins, Casey Jones, Charles Bare, Jennifer Brahier,

Teniade Broughton, Jared Moore, Allison Patton

No: 0 None

11. <u>23-00085</u> PUBLIC HEARING: REQUEST FOR FUTURE LAND USE MAP AND ZONING MAP AMENDMENT - 2401,2409,2421,2431 CREIGHTON ROAD AND 6880 TIPPIN AVENUE

Recommendation: That City Council conduct a Public Hearing on February 23, 2023, to consider the request to amend the Future Land Use Map and Zoning Map for 2401, 2409,2421,2431 Creighton Road and 6880 Tippin Avenue.