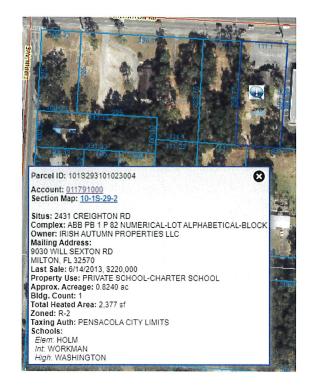

USE MAP AMENDMENT- 2401, 2409, 2421, 2431 CREIGHTON ROAD

AND 6880 TIPPIN AVENUE

Recommendation: That City Council adopt Proposed Ordinance No. 02-23 on second

reading:

AN ORDINANCE AMENDING THE COMPREHENSIVE PLAN AND FUTURE LAND USE MAP OF THE CITY OF PENSACOLA, FLORIDA;

FLUM Map 2023

PROOF OF PUBLICATION ORD 2ND READING

**14.** 03-23 PROPOSED ORDINANCE NO. 03-23 - REQUEST FOR ZONING MAP

AMENDMENT - 2401, 2409, 2421, 2431 CREIGHTON ROAD AND 6880

**TIPPIN AVENUE** 

Recommendation: That City Council adopt Proposed Ordinance No. 03-23 on second