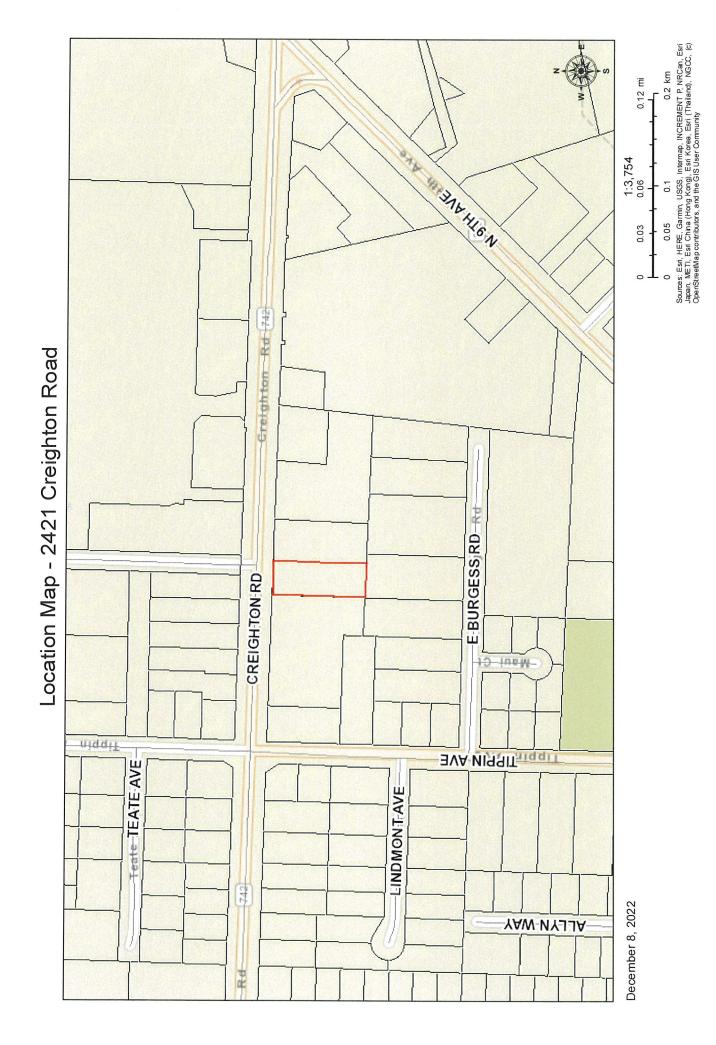

USE MAP AMENDMENT- 2401, 2409, 2421, 2431 CREIGHTON ROAD

AND 6880 TIPPIN AVENUE

Recommendation: That City Council adopt Proposed Ordinance No. 02-23 on second

reading:

AN ORDINANCE AMENDING THE COMPREHENSIVE PLAN AND FUTURE LAND USE MAP OF THE CITY OF PENSACOLA, FLORIDA;

PROVIDING FOR SEVERABILITY; REPEALING CLAUSE:

PROVIDING AN EFFECTIVE DATE.

Sponsors: D.C. Reeves

Attachments: Proposed Ordinance No. 02-23

Planning Board Rezoning Application

Planning Board Minutes January 10 2023 - DRAFT

FLUM Map 2023

PROOF OF PUBLICATION ORD 2ND READING

**14.** 03-23 PROPOSED ORDINANCE NO. 03-23 - REQUEST FOR ZONING MAP

AMENDMENT - 2401, 2409, 2421, 2431 CREIGHTON ROAD AND 6880

**TIPPIN AVENUE** 

Recommendation: That City Council adopt Proposed Ordinance No. 03-23 on second

reading.

ΑN ORDINANCE AMENDING THE ZONING CLASIFICATION FOR CERTAIN **PROPERTY** PURSUANT AND CONSISTENT WITH TO THE COMPREHENSIVE PLAN OF THE **CITY** OF PENSACOLA. FLORIDA; **AMENDING** THE **ZONING** MAP OF THE CITY OF PENSACOLA; REPEALING

CLAUSE AND EFFECTIVE DATE.

Sponsors: D.C. Reeves

Attachments: Proposed Ordinance No. 03-23

Planning Board Rezoning Application

Planning Board Minutes January 10 2023 - DRAFT

Zoning Map 2023

PROOF OF PUBLICATION ORD 2ND READING