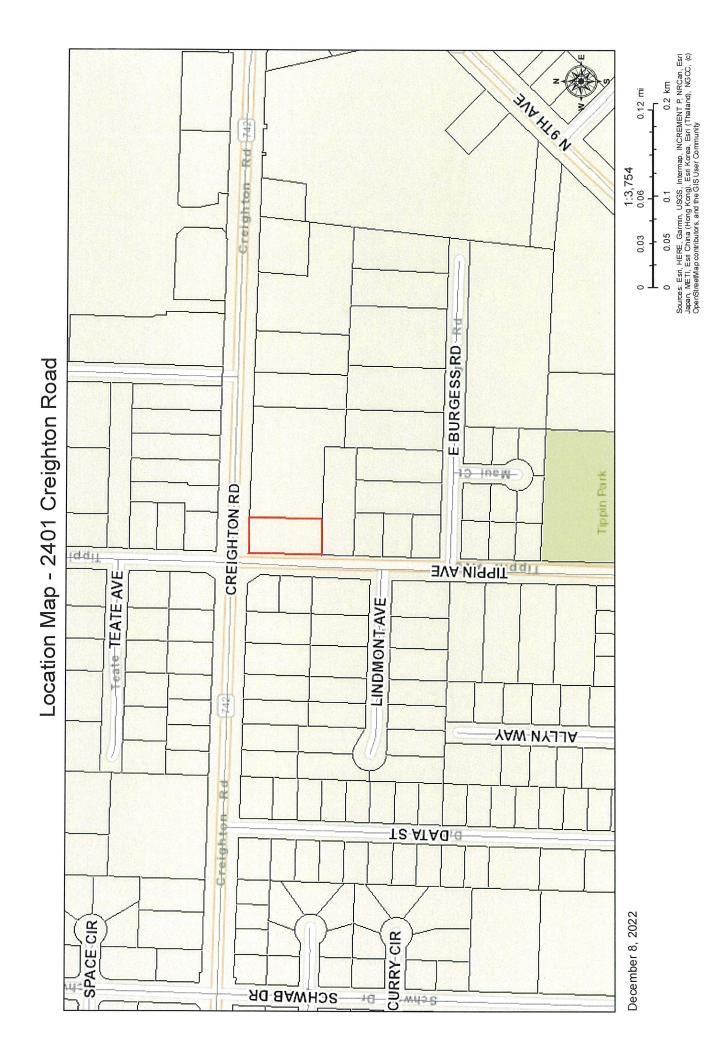

USE MAP AMENDMENT- 2401, 2409, 2421, 2431 CREIGHTON ROAD

AND 6880 TIPPIN AVENUE

Recommendation: That City Council adopt Proposed Ordinance No. 02-23 on second

reading:

AN ORDINANCE AMENDING THE COMPREHENSIVE PLAN AND FUTURE LAND USE MAP OF THE CITY OF PENSACOLA, FLORIDA;

PROVIDING FOR SEVERABILITY; REPEALING CLAUSE:

PROVIDING AN EFFECTIVE DATE.

Sponsors: D.C. Reeves

Attachments: Proposed Ordinance No. 02-23

Planning Board Rezoning Application

Planning Board Minutes January 10 2023 - DRAFT

FLUM Map 2023

PROOF OF PUBLICATION ORD 2ND READING

**14.** 03-23 PROPOSED ORDINANCE NO. 03-23 - REQUEST FOR ZONING MAP

AMENDMENT - 2401, 2409, 2421, 2431 CREIGHTON ROAD AND 6880

**TIPPIN AVENUE** 

Recommendation: That City Council adopt Proposed Ordinance No. 03-23 on second

reading.

ΑN ORDINANCE AMENDING THE ZONING CLASIFICATION FOR CERTAIN **PROPERTY** PURSUANT AND CONSISTENT WITH TO THE COMPREHENSIVE PLAN OF THE **CITY** OF PENSACOLA. FLORIDA; **AMENDING** THE **ZONING** MAP OF THE CITY OF PENSACOLA; REPEALING

CLAUSE AND EFFECTIVE DATE.

Sponsors: D.C. Reeves

Attachments: Proposed Ordinance No. 03-23

Planning Board Rezoning Application

Planning Board Minutes January 10 2023 - DRAFT

Zoning Map 2023

PROOF OF PUBLICATION ORD 2ND READING

#### The motion carried by the following vote:

Yes: 7 Delarian Wiggins, Casey Jones, Charles Bare, Jennifer Brahier,

Teniade Broughton, Jared Moore, Allison Patton

No: 0 None

11. <u>23-00085</u> PUBLIC HEARING: REQUEST FOR FUTURE LAND USE MAP AND ZONING MAP AMENDMENT - 2401,2409,2421,2431 CREIGHTON ROAD AND 6880 TIPPIN AVENUE

Recommendation: That City Council conduct a Public Hearing on February 23, 2023, to consider the request to amend the Future Land Use Map and Zoning Map for 2401, 2409,2421,2431 Creighton Road and 6880 Tippin Avenue.