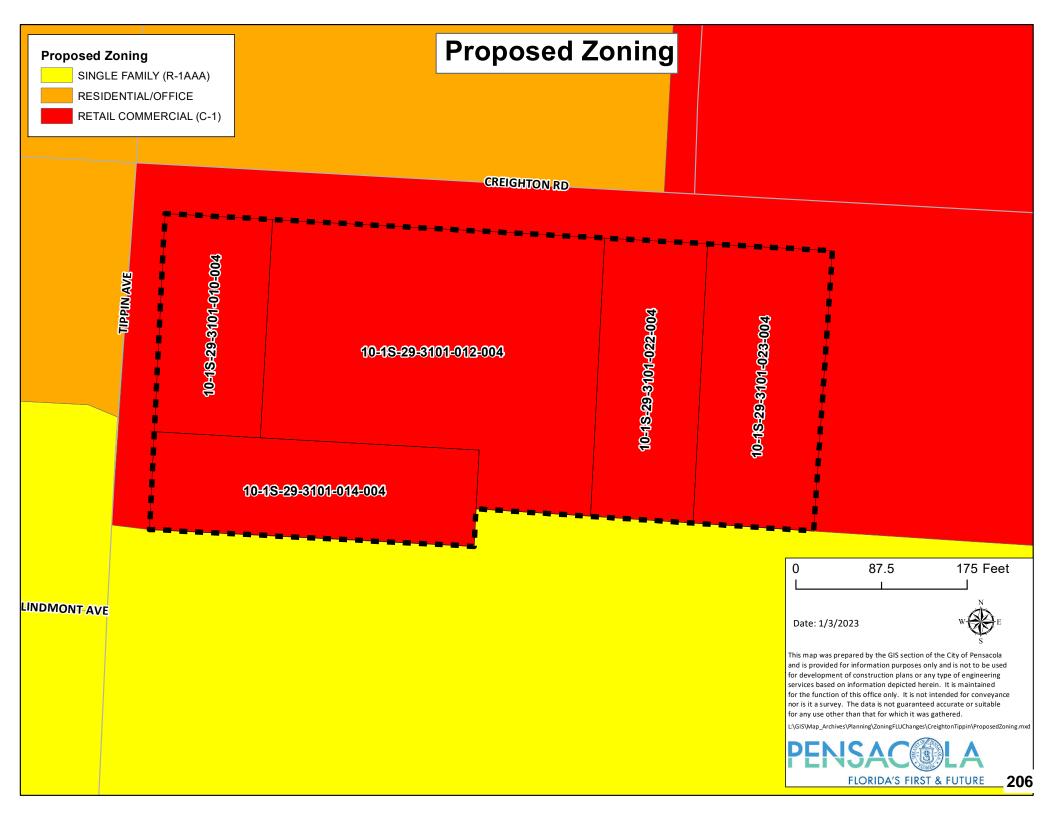

USE MAP AMENDMENT- 2401, 2409, 2421, 2431 CREIGHTON ROAD

AND 6880 TIPPIN AVENUE

Recommendation: That City Council adopt Proposed Ordinance No. 02-23 on second

reading:

AN ORDINANCE AMENDING THE COMPREHENSIVE PLAN AND FUTURE LAND USE MAP OF THE CITY OF PENSACOLA, FLORIDA;

PROVIDING FOR SEVERABILITY; REPEALING CLAUSE:

PROVIDING AN EFFECTIVE DATE.

Sponsors: D.C. Reeves

Attachments: Proposed Ordinance No. 02-23

Planning Board Rezoning Application

Planning Board Minutes January 10 2023 - DRAFT

FLUM Map 2023

PROOF OF PUBLICATION ORD 2ND READING

**14.** 03-23 PROPOSED ORDINANCE NO. 03-23 - REQUEST FOR ZONING MAP

AMENDMENT - 2401, 2409, 2421, 2431 CREIGHTON ROAD AND 6880

**TIPPIN AVENUE** 

Recommendation: That City Council adopt Proposed Ordinance No. 03-23 on second

reading.

ΑN ORDINANCE AMENDING THE ZONING CLASIFICATION FOR CERTAIN **PROPERTY** PURSUANT AND CONSISTENT WITH TO THE COMPREHENSIVE PLAN OF THE **CITY** OF PENSACOLA. FLORIDA; **AMENDING** THE **ZONING** MAP OF THE CITY OF PENSACOLA; REPEALING

CLAUSE AND EFFECTIVE DATE.

Sponsors: D.C. Reeves

Attachments: Proposed Ordinance No. 03-23

Planning Board Rezoning Application

Planning Board Minutes January 10 2023 - DRAFT

Zoning Map 2023

PROOF OF PUBLICATION ORD 2ND READING