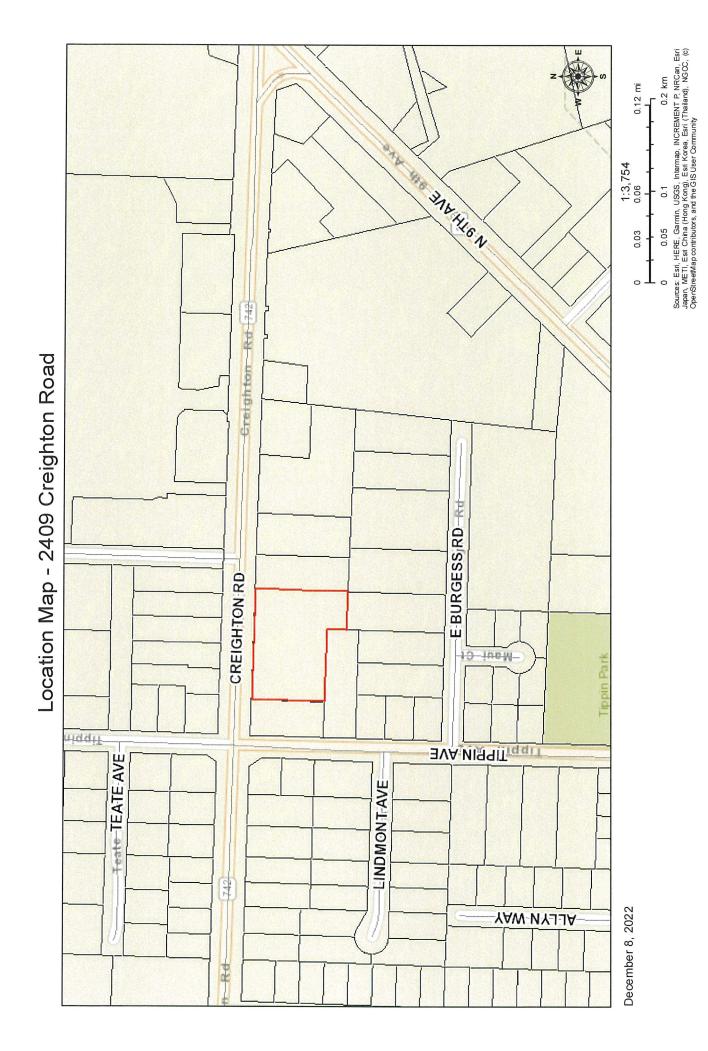

USE MAP AMENDMENT- 2401, 2409, 2421, 2431 CREIGHTON ROAD

AND 6880 TIPPIN AVENUE

Recommendation: That City Council adopt Proposed Ordinance No. 02-23 on second

reading:

AN ORDINANCE AMENDING THE COMPREHENSIVE PLAN AND FUTURE LAND USE MAP OF THE CITY OF PENSACOLA, FLORIDA;

PROVIDING FOR SEVERABILITY; REPEALING CLAUSE:

PROVIDING AN EFFECTIVE DATE.

Sponsors: D.C. Reeves

Attachments: Proposed Ordinance No. 02-23

Planning Board Rezoning Application

Planning Board Minutes January 10 2023 - DRAFT

FLUM Map 2023

PROOF OF PUBLICATION ORD 2ND READING

**14.** 03-23 PROPOSED ORDINANCE NO. 03-23 - REQUEST FOR ZONING MAP

AMENDMENT - 2401, 2409, 2421, 2431 CREIGHTON ROAD AND 6880

**TIPPIN AVENUE** 

Recommendation: That City Council adopt Proposed Ordinance No. 03-23 on second

reading.

ΑN ORDINANCE AMENDING THE ZONING CLASIFICATION FOR CERTAIN **PROPERTY** PURSUANT AND CONSISTENT WITH TO THE COMPREHENSIVE PLAN OF THE **CITY** OF PENSACOLA. FLORIDA; **AMENDING** THE **ZONING** MAP OF THE CITY OF PENSACOLA; REPEALING

CLAUSE AND EFFECTIVE DATE.

Sponsors: D.C. Reeves

Attachments: Proposed Ordinance No. 03-23

Planning Board Rezoning Application

Planning Board Minutes January 10 2023 - DRAFT

Zoning Map 2023

PROOF OF PUBLICATION ORD 2ND READING

#### The motion carried by the following vote:

Yes: 7 Delarian Wiggins, Casey Jones, Charles Bare, Jennifer Brahier,

Teniade Broughton, Jared Moore, Allison Patton

No: 0 None

11. <u>23-00085</u> PUBLIC HEARING: REQUEST FOR FUTURE LAND USE MAP AND ZONING MAP AMENDMENT - 2401,2409,2421,2431 CREIGHTON ROAD AND 6880 TIPPIN AVENUE

Recommendation: That City Council conduct a Public Hearing on February 23, 2023, to consider the request to amend the Future Land Use Map and Zoning Map for 2401, 2409,2421,2431 Creighton Road and 6880 Tippin Avenue.