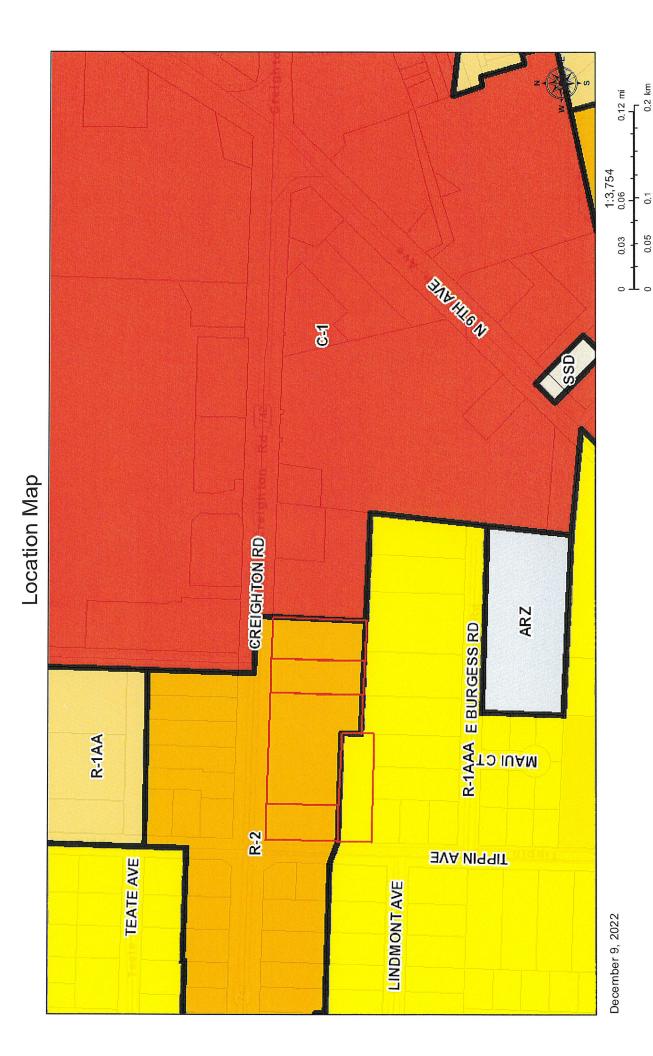

USE MAP AMENDMENT- 2401, 2409, 2421, 2431 CREIGHTON ROAD

AND 6880 TIPPIN AVENUE

Recommendation: That City Council adopt Proposed Ordinance No. 02-23 on second

reading:

AN ORDINANCE AMENDING THE COMPREHENSIVE PLAN AND FUTURE LAND USE MAP OF THE CITY OF PENSACOLA, FLORIDA;

PROVIDING FOR SEVERABILITY; REPEALING CLAUSE:

PROVIDING AN EFFECTIVE DATE.

Sponsors: D.C. Reeves

Attachments: Proposed Ordinance No. 02-23

Planning Board Rezoning Application

Planning Board Minutes January 10 2023 - DRAFT

FLUM Map 2023

PROOF OF PUBLICATION ORD 2ND READING

**14.** 03-23 PROPOSED ORDINANCE NO. 03-23 - REQUEST FOR ZONING MAP

AMENDMENT - 2401, 2409, 2421, 2431 CREIGHTON ROAD AND 6880

**TIPPIN AVENUE** 

Recommendation: That City Council adopt Proposed Ordinance No. 03-23 on second

reading.

ΑN ORDINANCE AMENDING THE ZONING CLASIFICATION FOR CERTAIN **PROPERTY** PURSUANT AND CONSISTENT WITH TO THE COMPREHENSIVE PLAN OF THE **CITY** OF PENSACOLA. FLORIDA; **AMENDING** THE **ZONING** MAP OF THE CITY OF PENSACOLA; REPEALING

CLAUSE AND EFFECTIVE DATE.

Sponsors: D.C. Reeves

Attachments: Proposed Ordinance No. 03-23

Planning Board Rezoning Application

Planning Board Minutes January 10 2023 - DRAFT

Zoning Map 2023

PROOF OF PUBLICATION ORD 2ND READING

#### The motion carried by the following vote:

Yes: 7 Delarian Wiggins, Casey Jones, Charles Bare, Jennifer Brahier,

Teniade Broughton, Jared Moore, Allison Patton

No: 0 None

11. <u>23-00085</u> PUBLIC HEARING: REQUEST FOR FUTURE LAND USE MAP AND ZONING MAP AMENDMENT - 2401,2409,2421,2431 CREIGHTON ROAD AND 6880 TIPPIN AVENUE

Recommendation: That City Council conduct a Public Hearing on February 23, 2023, to consider the request to amend the Future Land Use Map and Zoning Map for 2401, 2409,2421,2431 Creighton Road and 6880 Tippin Avenue.

#### The motion carried by the following vote:

Yes: 6 Delarian Wiggins, Casey Jones, Jennifer Brahier, Teniade

Broughton, Jared Moore, Allison Patton

No: 1 Charles Bare

12. <u>02-23</u> PROPOSED ORDINANCE NO. 02-23 - REQUEST FOR FUTURE LAND USE MAP AMENDMENT- 2401, 2409, 2421, 2431 CREIGHTON ROAD AND 6880 TIPPIN AVENUE

**Recommendation:** That City Council approve Proposed Ordinance No. 02-23 on first reading:

AN ORDINANCE AMENDING THE COMPREHENSIVE PLAN AND FUTURE LAND USE MAP OF THE CITY OF PENSACOLA, FLORIDA; PROVIDING FOR SEVERABILITY; REPEALING CLAUSE; PROVIDING AN EFFECTIVE DATE.

#### The motion carried by the following vote:

Yes: 6 Delarian Wiggins, Casey Jones, Jennifer Brahier, Teniade

Broughton, Jared Moore, Allison Patton

No: 1 Charles Bare

13. <u>03-23</u> PROPOSED ORDINANCE NO. 03-23 - REQUEST FOR ZONING MAP AMENDMENT - 2401, 2409, 2421, 2431 CREIGHTON ROAD AND 6880 TIPPIN AVENUE

**Recommendation:** That City Council approve Proposed Ordinance No. 03-23 on first reading.

AN ORDINANCE AMENDING THE ZONING CLASIFICATION FOR CERTAIN PROPERTY PURSUANT TO AND CONSISTENT WITH THE COMPREHENSIVE PLAN OF THE CITY OF PENSACOLA, FLORIDA; AMENDING THE ZONING MAP OF THE CITY OF PENSACOLA; REPEALING CLAUSE AND EFFECTIVE DATE.

#### The motion carried by the following vote:

Yes: 6 Delarian Wiggins, Casey Jones, Jennifer Brahier, Teniade

Broughton, Jared Moore, Allison Patton

No: 1 Charles Bare

14. <u>23-00156</u> REFERRAL TO THE ENVIRONMENTAL ADVISORY BOARD (EAB) REGARDING PROPOSED AMENDMENTS TO CITY CODE SECTION 12-6-10(C) - TREE PLANTING TRUST FUND