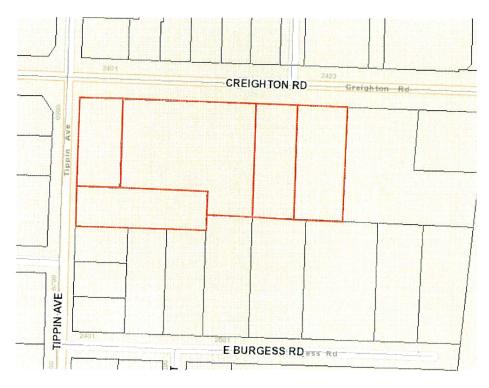

USE MAP AMENDMENT- 2401, 2409, 2421, 2431 CREIGHTON ROAD

AND 6880 TIPPIN AVENUE

Recommendation: That City Council adopt Proposed Ordinance No. 02-23 on second

reading:

AN ORDINANCE AMENDING THE COMPREHENSIVE PLAN AND FUTURE LAND USE MAP OF THE CITY OF PENSACOLA, FLORIDA;

PROVIDING FOR SEVERABILITY; REPEALING CLAUSE:

PROVIDING AN EFFECTIVE DATE.

Sponsors: D.C. Reeves

Attachments: Proposed Ordinance No. 02-23

Planning Board Rezoning Application

Planning Board Minutes January 10 2023 - DRAFT

FLUM Map 2023

PROOF OF PUBLICATION ORD 2ND READING

**14.** 03-23 PROPOSED ORDINANCE NO. 03-23 - REQUEST FOR ZONING MAP

AMENDMENT - 2401, 2409, 2421, 2431 CREIGHTON ROAD AND 6880

**TIPPIN AVENUE** 

Recommendation: That City Council adopt Proposed Ordinance No. 03-23 on second