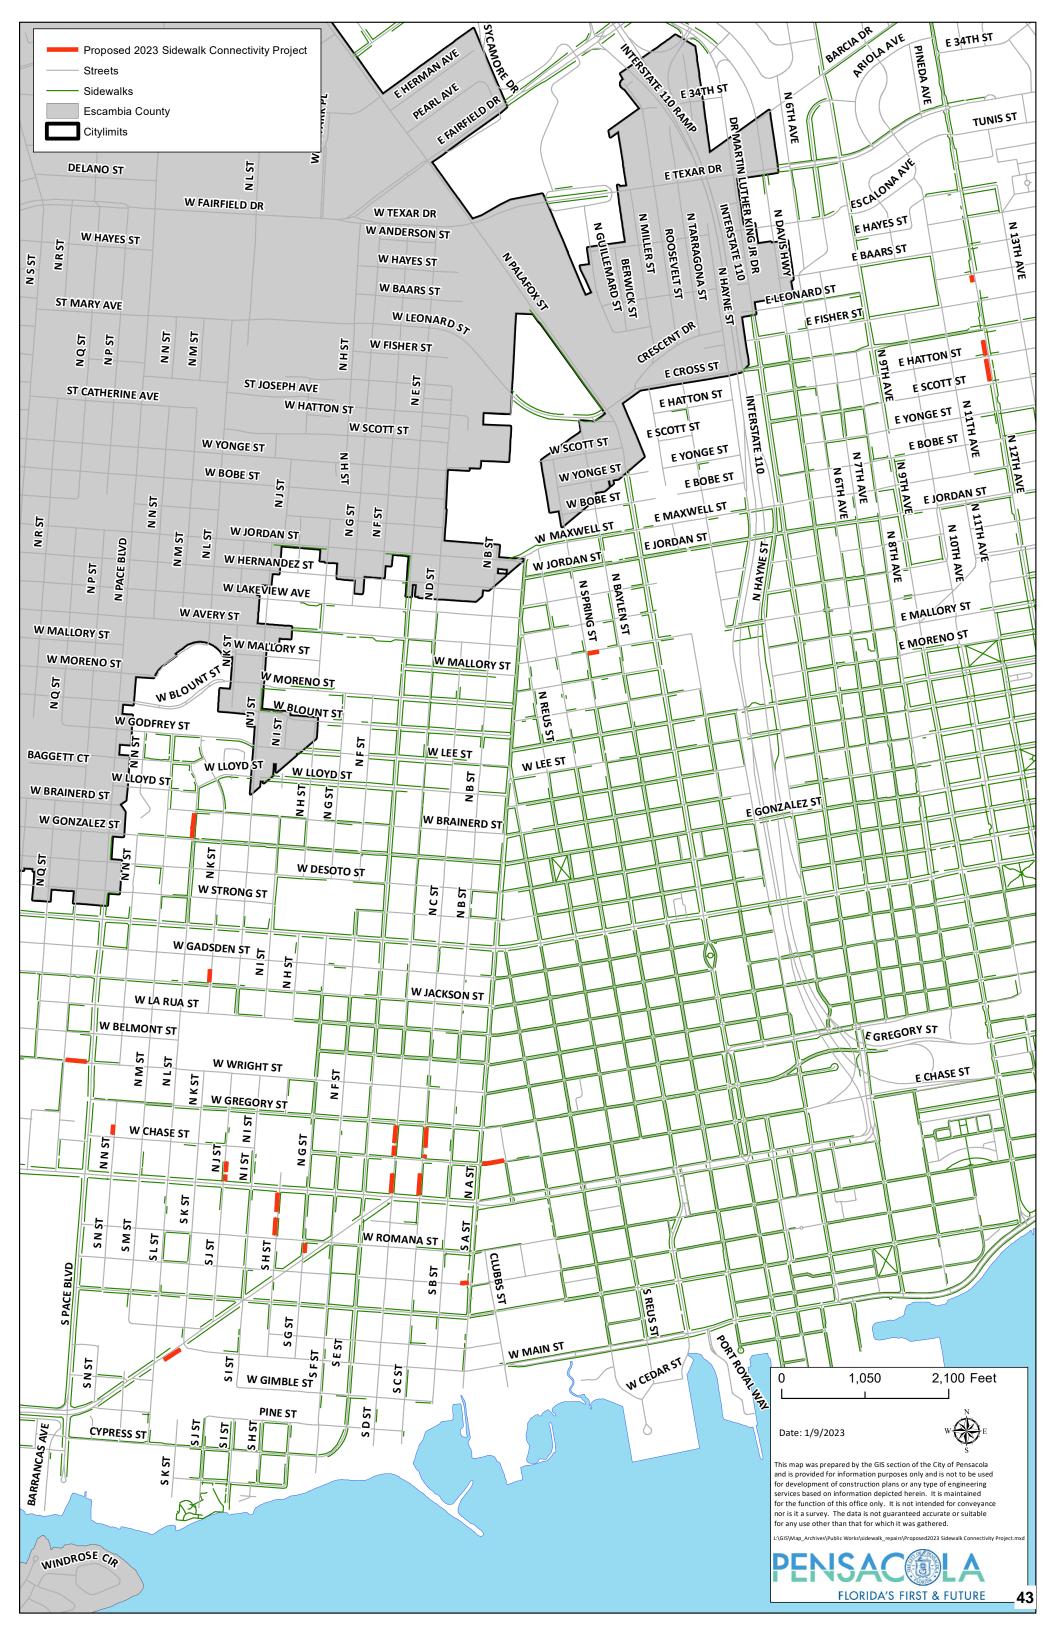

#### 23-00205 AWARD OF BID # 23-007 2023 SIDEWALK CONNECTIVITY PROJECT

Recommendation:

That City Council award the contract for Bid # 23-007, 2023 Sidewalk Connectivity Project to Site & Utility, LLC of Pensacola, Florida, the lowest and best responsible bidder, for a base price of \$182,378.00, plus 10% contingency in the amount of \$18,238.00 for the total contract price of \$200,616.00. Further, that City Council authorize the Mayor to take the actions necessary to execute and administer the contract and complete the work, consistent with the bid, contracting documents, and the Mayor's Executive Powers as granted in the City Charter.

Sponsors: D.C. Reeves

Attachments: Bid Tabulation

Final Vendor Reference List

<u>Мар</u>

9. <u>23-00166</u> INTERLOCAL AGREEMENT BETWEEN THE CITY OF PENSACOLA

AND THE DOWNTOWN IMPROVEMENT BOARD EXPANDING THE

# SUMMARY:

The purpose of this project is to provide continued ADA-compliant sidewalk connectivity and improve walkability throughout the City. The City website contains the City-wide ADA sidewalk survey. Within this survey, areas in which there were "gaps" in the sidewalk were identified. This lack of connectivity creates a hindrance for both our disabled pedestrians as well as our able-bodied pedestrians alike. This project has identified those "gaps" in the sidewalks and will fill them in with new sidewalks. The map depicting the gaps to be addressed in this project is attached to this item.

# **ATTACHMENTS:**

- 1) Bid Tabulation
- 2) Final Vendor Reference List
- 3) Map

PRESENTATION: No