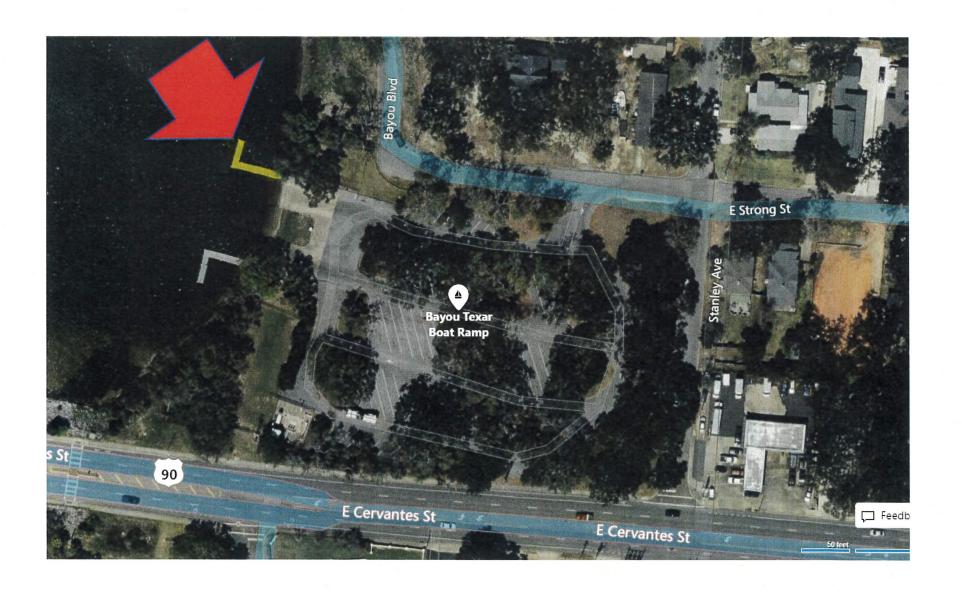

#### **CONSENT AGENDA**

2. <u>23-00148</u> APPROVAL TO REALLOCATE LOST IV FUNDING FOR THE BAYOU

TEXAR BOAT DOCK PROJECT

Recommendation: That City Council approve the reallocation of funds from LOST IV -

East Pensacola Heights to LOST IV - Parks Boat Dock Replacement

for the Bayou Texar Boat Dock Project.

Sponsors: D.C. Reeves

Attachments: Bid No. 23-012 Tabulation of Bids

Bid No. 23-012 Scope of Work

Bayou Texar Boat Ramp Location Map

3. <u>23-00163</u> HURRICANE SALLY CATHODIC PROTECTION REPAIRS BID ALTERNATE

#### SUMMARY:

The purpose of the reallocation of funds is for construction services for the Bayou Texar Boat Ramp Project which needs rehabilitation due to structural deterioration that exceeds repairs.

On February 6<sup>th</sup>, bids were received for the solicitation of construction services relating to the rehabilitation. The lowest and most responsible bid received was \$87,432.00 from DKE Marine Services, Inc., a Tier 1 SBE.

Partial Funding is available within LOST IV-Parks Boat Dock Replacement in the amount of \$75,000.00. The reallocation of funds from LOST IV-East Pensacola Heights in the amount of \$29,919.00 will allow to fund the construction service contract and proceed with project.

# SCOPE OF WORK BAYOU TEXAR BOAT RAMP 2700 Cervantes Street Pensacola, Florida

- Remove and dispose of existing walkways, benches, decking, stringers, and crossmembers. Retrieve used sheet pile from the water and re-use.
- Re-use existing pilings sheet pile wall. Any new sheet piling required is considered part of the scope.
- Install new white cone piling caps and white rub strips or rubber boat bumpers.
- Replace inside stringers and blocking with 2"x 8" pressure-treated lumber 12" on center.
- Install Stainless Steel hurricane clips. 304 stainless.
- Install 5/4" x 6" (MoistureShield, Timer Tech or equivalent) composite decking with 2.5" stainless-steel deck screws.
- Replace outer stringers with 2"x10" pressure treated lumber. Installed with (2) ¾"
   Stainless Steel bolts and washers per piling.
- Walkways will start at the top of the concrete ramp. New pilings will be installed every 6' down the ramp edge to prevent vehicle damage to the walkways.
- Replace handrails in kind with 4"x4" posts and composite rail (MoistureShield, Timer Tech or equivalent) secured with Stainless steel fasteners.
- Contractor to furnish all labor, materials, and equipment to complete work
- Contractor is to provide a one-year warranty on all workmanship.
- Obtain a certificate of proof of liability insurance (\$1,000,000) and workers' compensation with the City of Pensacola named additional insured as a certificate holder. (See detailed requirements.)
- Contractor is responsible for all necessary permits as required by City, State, and Federal mandates.

Work must be completed by May 1st, 2023.