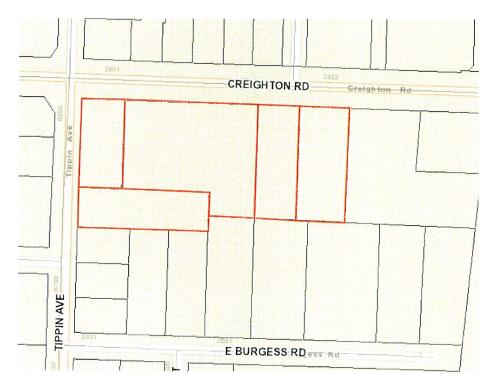

USE MAP AMENDMENT- 2401, 2409, 2421, 2431 CREIGHTON ROAD

AND 6880 TIPPIN AVENUE

Recommendation: That City Council adopt Proposed Ordinance No. 02-23 on second

reading:

AN ORDINANCE AMENDING THE COMPREHENSIVE PLAN AND FUTURE LAND USE MAP OF THE CITY OF PENSACOLA, FLORIDA;

FLUM Map 2023

PROOF OF PUBLICATION ORD 2ND READING

**14.** 03-23 PROPOSED ORDINANCE NO. 03-23 - REQUEST FOR ZONING MAP

AMENDMENT - 2401, 2409, 2421, 2431 CREIGHTON ROAD AND 6880

**TIPPIN AVENUE** 

Recommendation: That City Council adopt Proposed Ordinance No. 03-23 on second

#### The motion carried by the following vote:

Yes: 7 Delarian Wiggins, Casey Jones, Charles Bare, Jennifer Brahier,

Teniade Broughton, Jared Moore, Allison Patton

No: 0 None

11. <u>23-00085</u> PUBLIC HEARING: REQUEST FOR FUTURE LAND USE MAP AND ZONING MAP AMENDMENT - 2401,2409,2421,2431 CREIGHTON ROAD AND 6880 TIPPIN AVENUE

Recommendation: That City Council conduct a Public Hearing on February 23, 2023, to consider the request to amend the Future Land Use Map and Zoning Map for 2401, 2409,2421,2431 Creighton Road and 6880 Tippin Avenue.