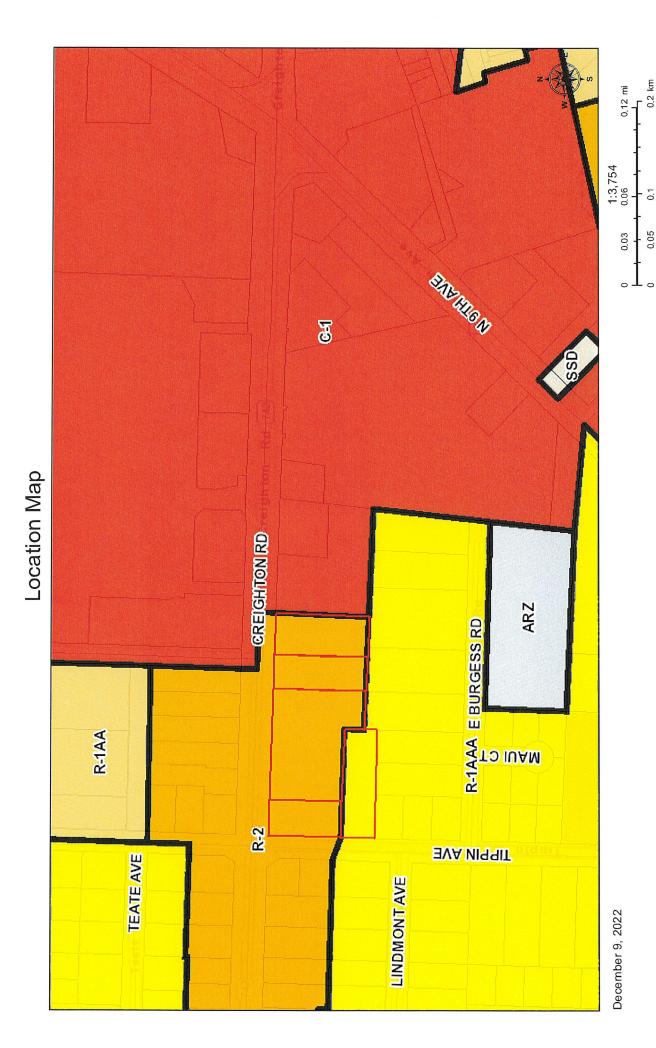

FLUM Map 2023

PROOF OF PUBLICATION ORD 2ND READING

**14.** 03-23 PROPOSED ORDINANCE NO. 03-23 - REQUEST FOR ZONING MAP

AMENDMENT - 2401, 2409, 2421, 2431 CREIGHTON ROAD AND 6880

**TIPPIN AVENUE** 

Recommendation: That City Council adopt Proposed Ordinance No. 03-23 on second

reading.

ΑN ORDINANCE AMENDING THE ZONING CLASIFICATION FOR CERTAIN **PROPERTY** PURSUANT AND CONSISTENT WITH TO THE COMPREHENSIVE PLAN OF THE **CITY** OF PENSACOLA. FLORIDA; **AMENDING** THE **ZONING** MAP OF THE CITY OF PENSACOLA; REPEALING

CLAUSE AND EFFECTIVE DATE.

Sponsors: D.C. Reeves

Attachments: Proposed Ordinance No. 03-23

Planning Board Rezoning Application

Planning Board Minutes January 10 2023 - DRAFT

Zoning Map 2023

PROOF OF PUBLICATION ORD 2ND READING