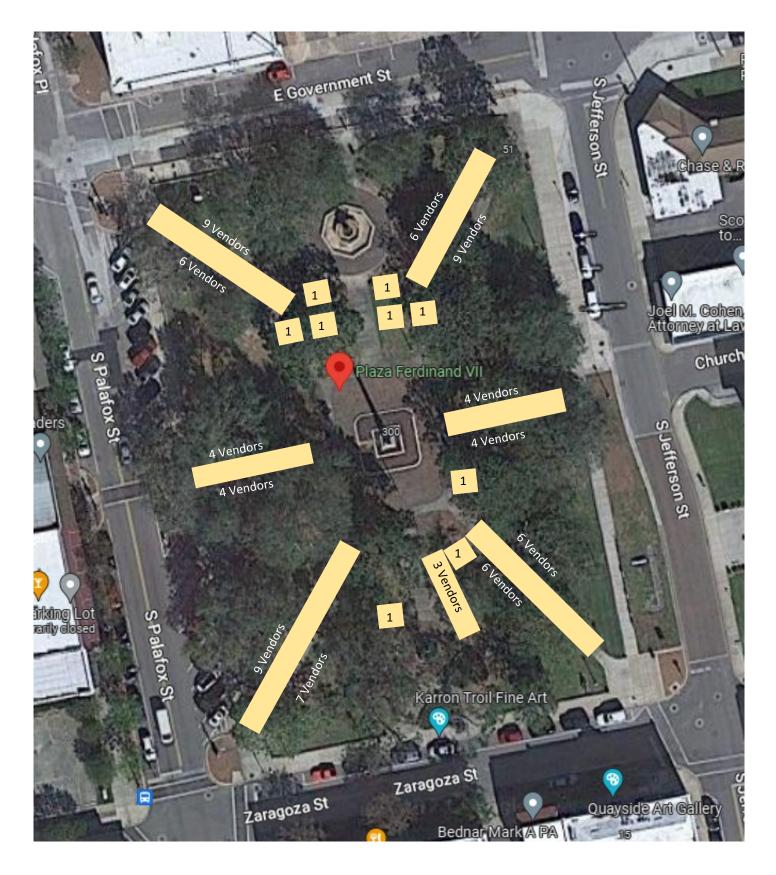

PALAFOX MARKET WITHIN PLAZA FERDINAND

Recommendation: That City Council approve an Interlocal Agreement between the City of

Pensacola and the Downtown Improvement Board (DIB) expanding the

Palafox Market within Plaza Ferdinand. Further, that City Council authorize the Mayor to take the actions necessary to execute and administer the Interlocal Agreement, consistent with the terms of the agreement and the Mayor's Executive Powers as granted in the City Charter. Finally, the City Council adopt a Supplemental Budget Resolution appropriating the contribution from the Downtown

Improvement Board towards the upgrades at Plaza Ferdinand.

**Sponsors:** D.C. Reeves

Attachments: Interlocal Agreement with Downtown Improvement Board

Exhibit A - Placement of Vendor Booths

<u>Supplemental Budget Resolution No. 2023-015</u> Supplemental Budget Explanation No. 2023-015

The Palafox Market provides an opportunity for local vendors to sell locally crafted goods, artwork, and foods to the general public and has become an important feature and amenity to those citizens visiting, living and working in the DIB district. The citizens of Pensacola and its visitors will benefit from expanding the Palafox Market to Plaza Ferdinand through increased patronage of commercial establishments such as restaurants, stores, cafes, and other facilities due to increased pedestrian traffic on Palafox Place and surrounding roadways, because of the addition of Palafox Market to Plaza Ferdinand. Palafox Market situated in Plaza Ferdinand will be designed to accommodate the maximum of eight-six (86) booths along the sidewalks contained within the Plaza and pedestrian traffic will be limited to those interior sidewalks.

## ATTACHMENTS:

- 1) Interlocal Agreement with Downtown Improvement Board
- 2) Exhibit A Placement of Vendor Booths
- 3) Supplemental Budget Resolution No. 2023-015
- 4) Supplemental Budget Explanation No. 2023-015

# 2.1 Description.

Palafox Market shall be operated within the boundaries of Plaza Ferdinand as defined in Section 6-3-12, Code of City Ordinances. Additionally, a conceptual drawing of the placement of vendor booths within Plaza Ferdinand is attached as Exhibit A to this AGREEMENT.