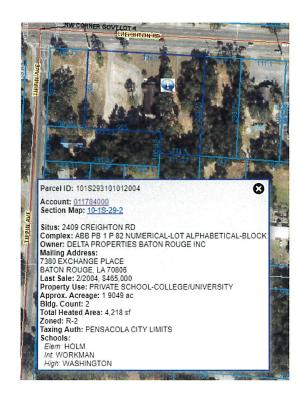

USE MAP AMENDMENT- 2401, 2409, 2421, 2431 CREIGHTON ROAD

AND 6880 TIPPIN AVENUE

Recommendation: That City Council adopt Proposed Ordinance No. 02-23 on second

reading:

AN ORDINANCE AMENDING THE COMPREHENSIVE PLAN AND FUTURE LAND USE MAP OF THE CITY OF PENSACOLA, FLORIDA;

PROVIDING FOR SEVERABILITY; REPEALING CLAUSE:

PROVIDING AN EFFECTIVE DATE.

Sponsors: D.C. Reeves

Attachments: Proposed Ordinance No. 02-23

Planning Board Rezoning Application

Planning Board Minutes January 10 2023 - DRAFT

FLUM Map 2023

PROOF OF PUBLICATION ORD 2ND READING

**14.** 03-23 PROPOSED ORDINANCE NO. 03-23 - REQUEST FOR ZONING MAP

AMENDMENT - 2401, 2409, 2421, 2431 CREIGHTON ROAD AND 6880

**TIPPIN AVENUE** 

Recommendation: That City Council adopt Proposed Ordinance No. 03-23 on second

reading.

ΑN ORDINANCE AMENDING THE ZONING CLASIFICATION FOR CERTAIN **PROPERTY** PURSUANT AND CONSISTENT WITH TO THE COMPREHENSIVE PLAN OF THE **CITY** OF PENSACOLA. FLORIDA; **AMENDING** THE **ZONING** MAP OF THE CITY OF PENSACOLA; REPEALING

CLAUSE AND EFFECTIVE DATE.

Sponsors: D.C. Reeves

Attachments: Proposed Ordinance No. 03-23

Planning Board Rezoning Application

Planning Board Minutes January 10 2023 - DRAFT

Zoning Map 2023

PROOF OF PUBLICATION ORD 2ND READING