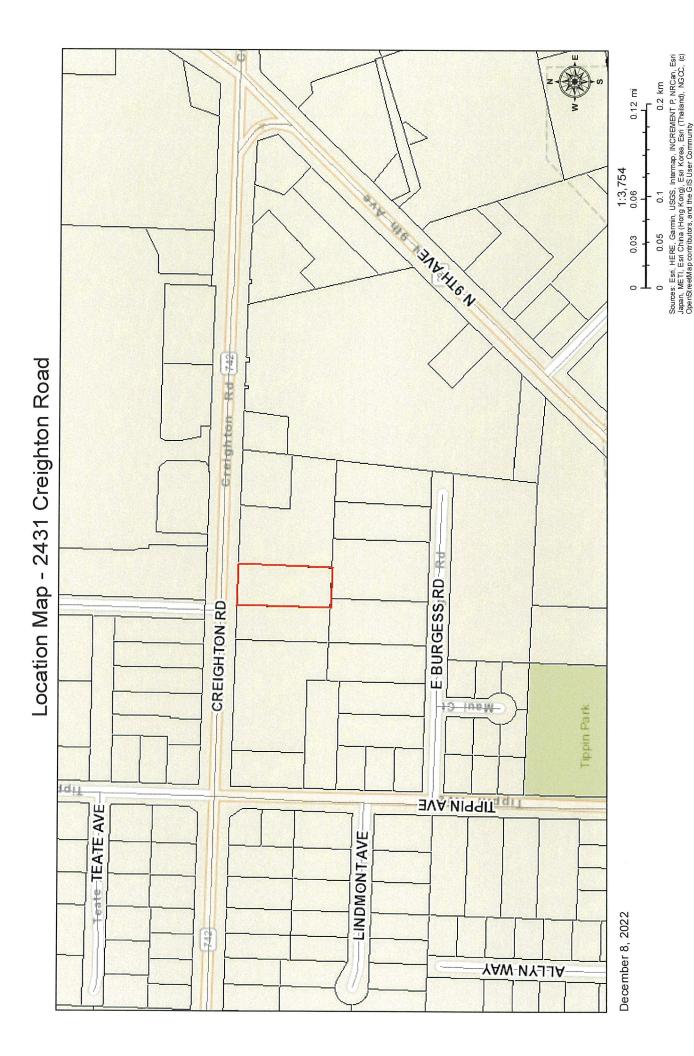

USE MAP AMENDMENT- 2401, 2409, 2421, 2431 CREIGHTON ROAD

AND 6880 TIPPIN AVENUE

Recommendation: That City Council adopt Proposed Ordinance No. 02-23 on second

reading:

AN ORDINANCE AMENDING THE COMPREHENSIVE PLAN AND FUTURE LAND USE MAP OF THE CITY OF PENSACOLA, FLORIDA;

FLUM Map 2023

PROOF OF PUBLICATION ORD 2ND READING

**14.** 03-23 PROPOSED ORDINANCE NO. 03-23 - REQUEST FOR ZONING MAP

AMENDMENT - 2401, 2409, 2421, 2431 CREIGHTON ROAD AND 6880

**TIPPIN AVENUE** 

Recommendation: That City Council adopt Proposed Ordinance No. 03-23 on second