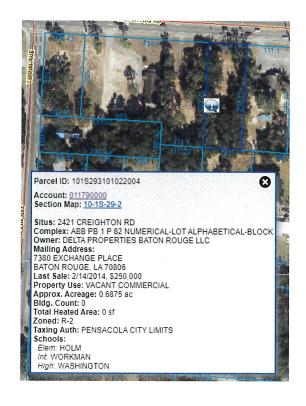

USE MAP AMENDMENT- 2401, 2409, 2421, 2431 CREIGHTON ROAD

AND 6880 TIPPIN AVENUE

Recommendation: That City Council adopt Proposed Ordinance No. 02-23 on second

reading:

AN ORDINANCE AMENDING THE COMPREHENSIVE PLAN AND FUTURE LAND USE MAP OF THE CITY OF PENSACOLA, FLORIDA;

PROVIDING FOR SEVERABILITY; REPEALING CLAUSE:

PROVIDING AN EFFECTIVE DATE.

Sponsors: D.C. Reeves

Attachments: Proposed Ordinance No. 02-23

Planning Board Rezoning Application

Planning Board Minutes January 10 2023 - DRAFT

FLUM Map 2023

PROOF OF PUBLICATION ORD 2ND READING

**14.** 03-23 PROPOSED ORDINANCE NO. 03-23 - REQUEST FOR ZONING MAP

AMENDMENT - 2401, 2409, 2421, 2431 CREIGHTON ROAD AND 6880

**TIPPIN AVENUE** 

Recommendation: That City Council adopt Proposed Ordinance No. 03-23 on second

reading.

ΑN ORDINANCE AMENDING THE ZONING CLASIFICATION FOR CERTAIN **PROPERTY** PURSUANT AND CONSISTENT WITH TO THE COMPREHENSIVE PLAN OF THE **CITY** OF PENSACOLA. FLORIDA; **AMENDING** THE **ZONING** MAP OF THE CITY OF PENSACOLA; REPEALING

CLAUSE AND EFFECTIVE DATE.

Sponsors: D.C. Reeves

Attachments: Proposed Ordinance No. 03-23

Planning Board Rezoning Application

Planning Board Minutes January 10 2023 - DRAFT

Zoning Map 2023

PROOF OF PUBLICATION ORD 2ND READING