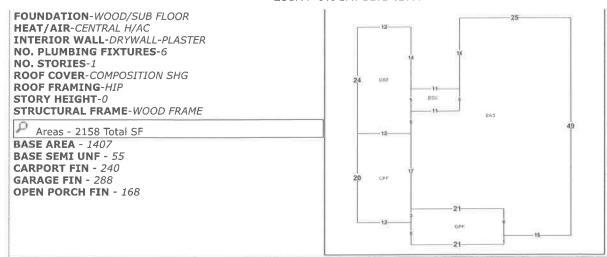

#### **BACKGROUND:**

The Planning Department received a request from Mary Catherine and Louis E. Harper III for a Vacation of Right-of-Way (ROW) of Bay Boulevard (a 20' right-of-way) on 310 Bay Boulevard (Lots 6, 7 and 8, Block 3, East Pensacola) and 306 Bay Boulevard (East half of Lot 3 and all of Lots 4 and 5). The applicant has stated the ROW is no longer needed as a public thoroughfare in that it does not provide access to any other public road or ROW and that it terminates on Lot 7, Block 3.