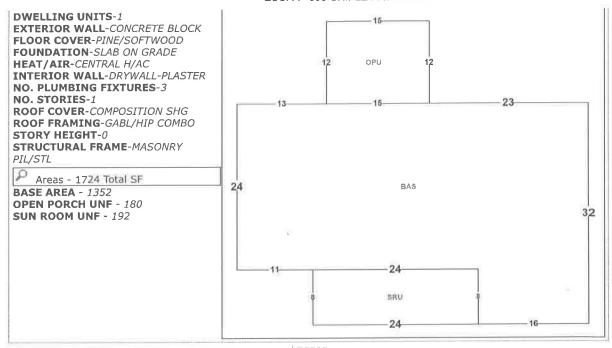

#### **BACKGROUND:**

The Planning Department received a request from Mary Catherine and Louis E. Harper III for a Vacation of Right-of-Way (ROW) of Bay Boulevard (a 20' right-of-way) on 310 Bay Boulevard (Lots 6, 7 and 8, Block 3, East Pensacola) and 306 Bay Boulevard (East half of Lot 3 and all of Lots 4 and 5). The applicant has stated the ROW is no longer needed as a public thoroughfare in that it does not provide access to any other public road or ROW and that it terminates on Lot 7, Block 3.