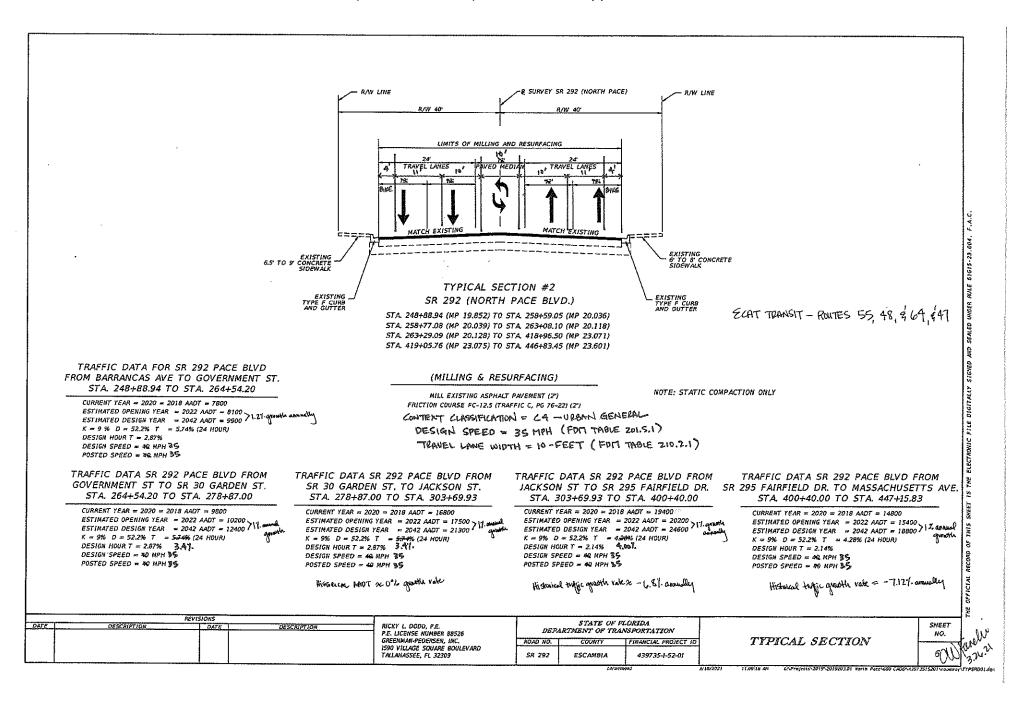

## SUMMARY:

The Florida Department of Transportation (FDOT) is currently designing the resurfacing and restriping of Pace Boulevard (SR 292) from Barrancas Avenue to Massachusetts Avenue. The City of Pensacola's adopted Westside Redevelopment Plan includes multi-modal improvements and traffic calming targeted for Pace Boulevard. Additionally, the City of Pensacola Community Redevelopment Agency (CRA) has submitted a Transportation Alternatives Program (TAP) application to provide for multi-modal connectivity to Global Learning Academy, a public elementary school, and Legion Field Park, a public park, which was recommended to FDOT for funding as the top priority of the Florida-Alabama Transportation Planning Organization for the past three (3) consecutive years. The TAP application also indicated that multi-modal improvements to Pace Boulevard were critical to carry out the project objectives.

If approved by CRA, the attached Resolution No. 2021-02 CRA will further the implementation of the redevelopment plan and TAP project, and allow the City to join Escambia County in requesting that the FDOT incorporate safety design modifications for this Project to reduce the speed limit and implement the typical section provided by County staff to encourage safer speeds and increased buffers between vehicles and pedestrians, as well as, incorporate safe pedestrian and bicyclist crossing at regular intervals along Pace Boulevard, particularly in proximity to the school and at transit stops.

WHEREAS, the Florida Department of Transportation (FDOT) is currently designing the resurfacing and restriping of Pace Boulevard from Barrancas Avenue to Massachusetts Avenue in Escambia County, ("the Project"); and

WHEREAS, Pace Boulevard bisects a transportation disadvantaged community, where twenty percent of the residents are without access to a vehicle, the median household income is less than \$34,000 annually, and forty-four percent of the residents within one-quarter mile of Pace Boulevard are below the age of 18 or over the age of 65 and benefit from transportation options other than a vehicle; and

WHEREAS, between 2016 and 2021, 1,253 crashes occurred on this corridor, including 679 injuries and 13 fatalities; and

WHEREAS, multi-modal improvements and traffic calming are targeted for Pace Boulevard pursuant to the Westside Redevelopment Plan adopted by the city; and

WHEREAS, the TAP application indicated that multi-modal improvements to Pace Boulevard were critical to carry out the Project objectives; and

WHEREAS, the FDOT context classification for this corridor is C4-Urban General, which allows a reduced speed limit and lane width in accordance with the FDOT 2020 design manual.

NOW THEREFORE, BE IT RESOLVED BY THE CITY OF PENSACOLA COMMUNITY REDEVELOPMENT AGENCY:

Section 1. The above-stated recitals are true and correct and incorporated herein by this reference.

Section 2. The CRA requests that FDOT incorporate safety design modifications for this project to reduce the speed limit, encourage safer speeds, and increase buffers between vehicles and pedestrians, as well as incorporate safe pedestrian and bicyclist crossing at regular intervals along Pace Boulevard, particularly in proximity to the school and at transit stops.