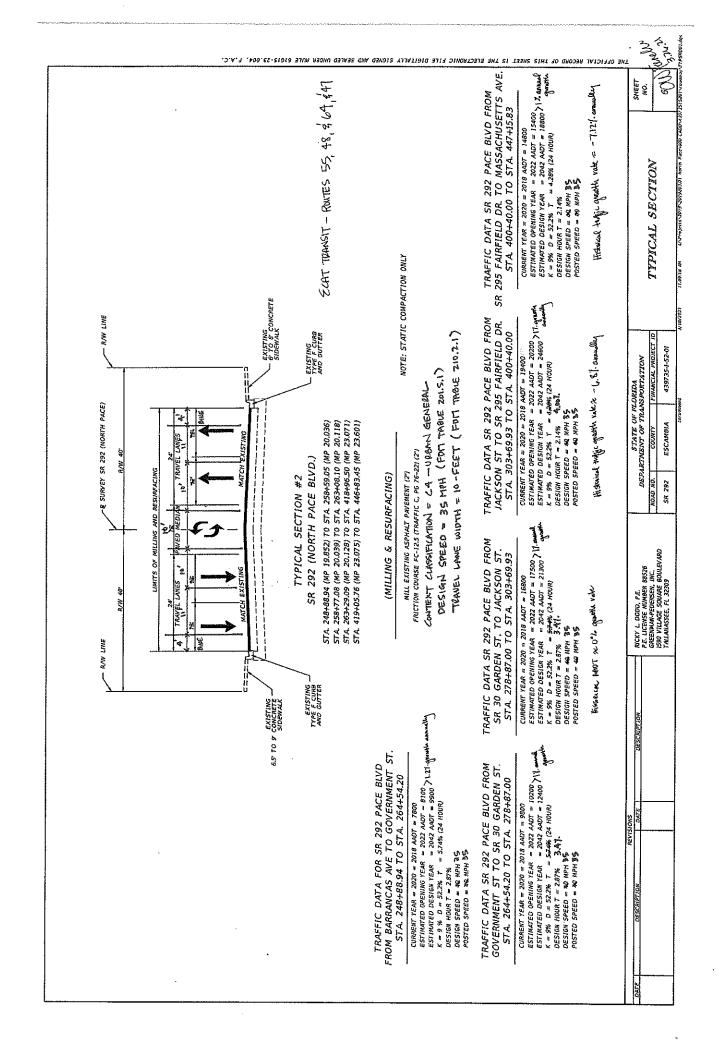

## SUMMARY:

The Florida Department of Transportation (FDOT) is currently designing the resurfacing and restriping of Pace Boulevard (SR 292) from Barrancas Avenue to Massachusetts Avenue. The City of Pensacola's adopted Westside Redevelopment Plan includes multi-modal improvements and traffic calming targeted for Pace Boulevard. Additionally, the City of Pensacola Community Redevelopment Agency (CRA) has submitted a Transportation Alternatives Program (TAP) application to provide for multi-modal connectivity to Global Learning Academy, a public elementary school, and Legion Field Park, a public park, which was recommended to FDOT for funding as the top priority of the Florida-Alabama Transportation Planning Organization for the past three (3) consecutive years. The TAP application also indicated that multi-modal improvements to Pace Boulevard were critical to carry out the project objectives.

If approved by CRA, the attached Resolution No. 2021-02 CRA will further the implementation of the redevelopment plan and TAP project, and allow the City to join Escambia County in requesting that the FDOT incorporate safety design modifications for this Project to reduce the speed limit and implement the typical section provided by County staff to encourage safer speeds and increased buffers between vehicles and pedestrians, as well as, incorporate safe pedestrian and bicyclist crossing at regular intervals along Pace Boulevard, particularly in proximity to the school and at transit stops.

WHEREAS, the Florida Department of Transportation (FDOT) is currently designing the resurfacing and restriping of Pace Boulevard from Barrancas Avenue to Massachusetts Avenue in Escambia County, ("the Project"); and

WHEREAS, Pace Boulevard bisects a transportation disadvantaged community, where twenty percent of the residents are without access to a vehicle, the median household income is less than \$34,000 annually, and forty-four percent of the residents within one-quarter mile of Pace Boulevard are below the age of 18 or over the age of 65 and benefit from transportation options other than a vehicle; and

WHEREAS, between 2016 and 2021, 1,253 crashes occurred on this corridor, including 679 injuries and 13 fatalities; and

WHEREAS, multi-modal improvements and traffic calming are targeted for Pace Boulevard pursuant to the Westside Redevelopment Plan adopted by the city; and

WHEREAS, the TAP application indicated that multi-modal improvements to Pace Boulevard were critical to carry out the Project objectives; and

WHEREAS, the FDOT context classification for this corridor is C4-Urban General, which allows a reduced speed limit and lane width in accordance with the FDOT 2020 design manual.

NOW THEREFORE, BE IT RESOLVED BY THE CITY OF PENSACOLA COMMUNITY REDEVELOPMENT AGENCY:

Section 1. The above-stated recitals are true and correct and incorporated herein by this reference.

Section 2. The CRA requests that FDOT incorporate safety design modifications for this project to reduce the speed limit, encourage safer speeds, and increase buffers between vehicles and pedestrians, as well as incorporate safe pedestrian and bicyclist crossing at regular intervals along Pace Boulevard, particularly in proximity to the school and at transit stops.