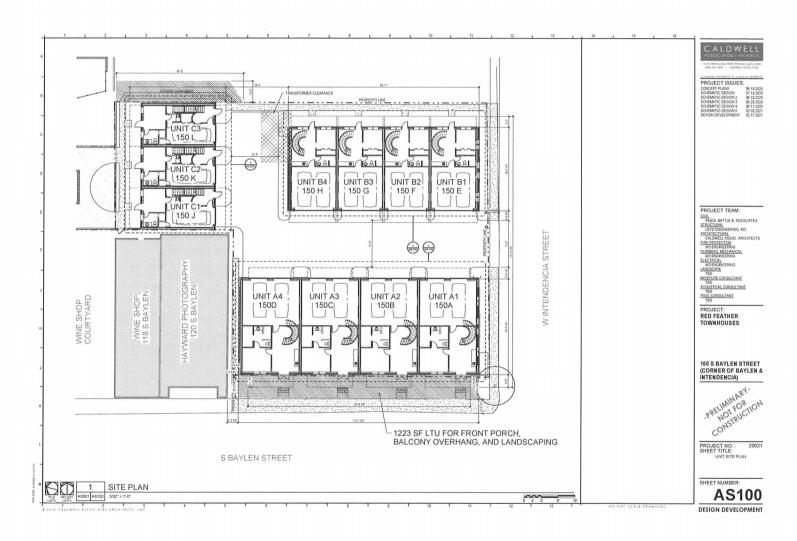

Supplemental Budget Explanation No. 2021-23

**12.** 2021-24 RESOLUTION NO. 2021-24 SUPPORTING SAFETY DESIGN MODIFICATIONS TO PACE BOULEVARD.

Recommendation: That City Council adopt Resolution No. 2021-24.

A RESOLUTION OF THE CITY COUNCIL OF THE CITY OF PENSACOLA. FLORIDA: SUPPORTING SAFETY DESIGN **MODIFICATIONS** TO PACE **BOULEVARD FROM BARRANCAS** AVENUE TO MASSACHUSETTS AVENUE (FPID 439735-1-52-01);

PROVIDING FOR AN EFFECTIVE DATE.

Sponsors: Grover C. Robinson, IV

Attachments: Resolution No. 2021-24

Escambia County Resolution No. R2021-69

Escambia County Supporting Documentation - R2021-69
Escambia County Letter of Support - Dated April 22.2021