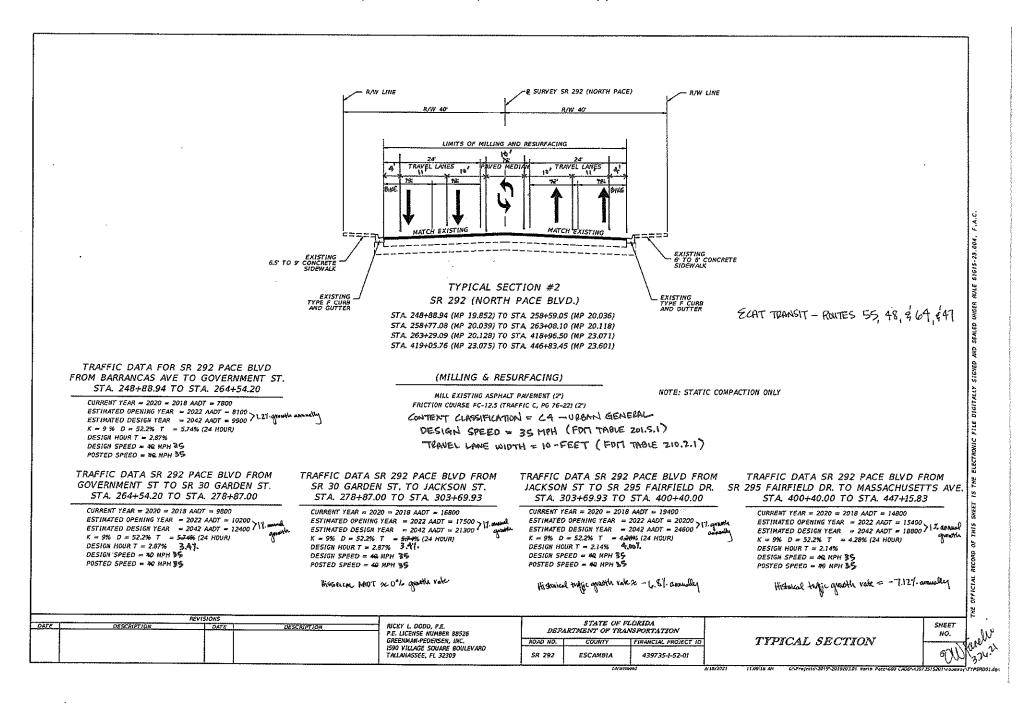

Supplemental Budget Explanation No. 2021-23

11. 2021-24 RESOLUTION NO. 2021-24 SUPPORTING SAFETY DESIGN

MODIFICATIONS TO PACE BOULEVARD.

Recommendation: That City Council adopt Resolution No. 2021-24.

A RESOLUTION OF THE CITY COUNCIL OF THE CITY OF PENSACOLA. FLORIDA: SUPPORTING SAFETY DESIGN **MODIFICATIONS** TO PACE **BOULEVARD** FROM **BARRANCAS** AVENUE TO MASSACHUSETTS AVENUE (FPID 439735-1-52-01);

PROVIDING FOR AN EFFECTIVE DATE.

Sponsors: Grover C. Robinson, IV

Attachments: Resolution No. 2021-24

Escambia County Resolution No. R2021-69

<u>Escambia County Supporting Documentation - R2021-69</u> <u>Escambia County Letter of Support - Dated April 22,2021</u>