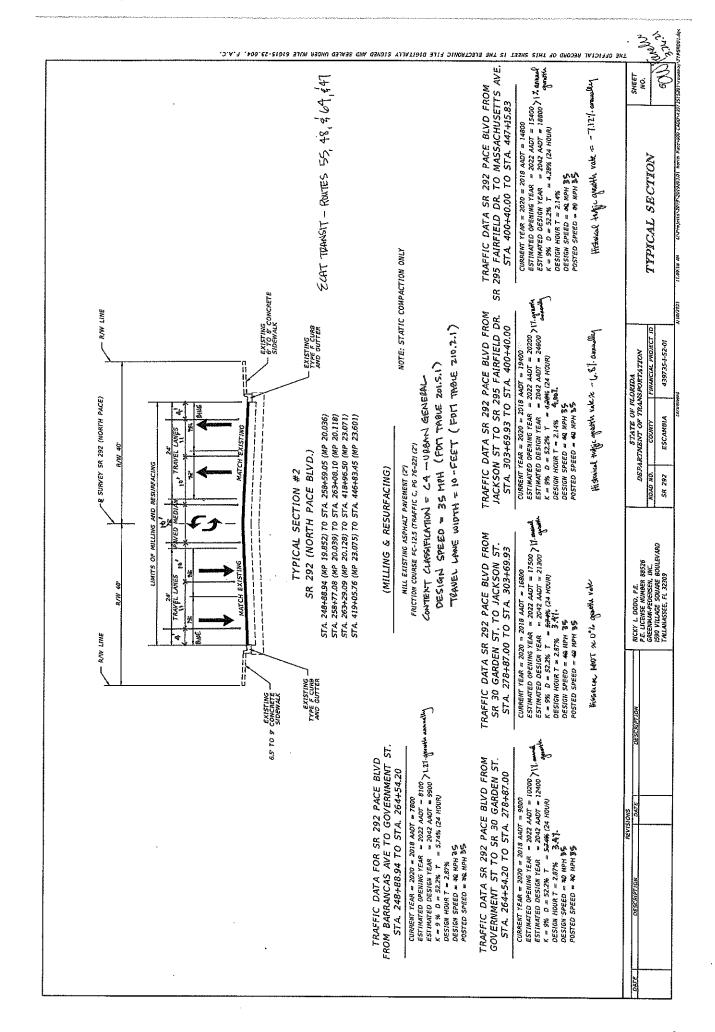

Supplemental Budget Explanation No. 2021-23

11. 2021-24 RESOLUTION NO. 2021-24 SUPPORTING SAFETY DESIGN

MODIFICATIONS TO PACE BOULEVARD.

Recommendation: That City Council adopt Resolution No. 2021-24.

A RESOLUTION OF THE CITY COUNCIL OF THE CITY OF PENSACOLA. FLORIDA: SUPPORTING SAFETY DESIGN **MODIFICATIONS** TO PACE **BOULEVARD** FROM **BARRANCAS** AVENUE TO MASSACHUSETTS AVENUE (FPID 439735-1-52-01);

PROVIDING FOR AN EFFECTIVE DATE.

Sponsors: Grover C. Robinson, IV

Attachments: Resolution No. 2021-24

Escambia County Resolution No. R2021-69

<u>Escambia County Supporting Documentation - R2021-69</u> <u>Escambia County Letter of Support - Dated April 22,2021</u>