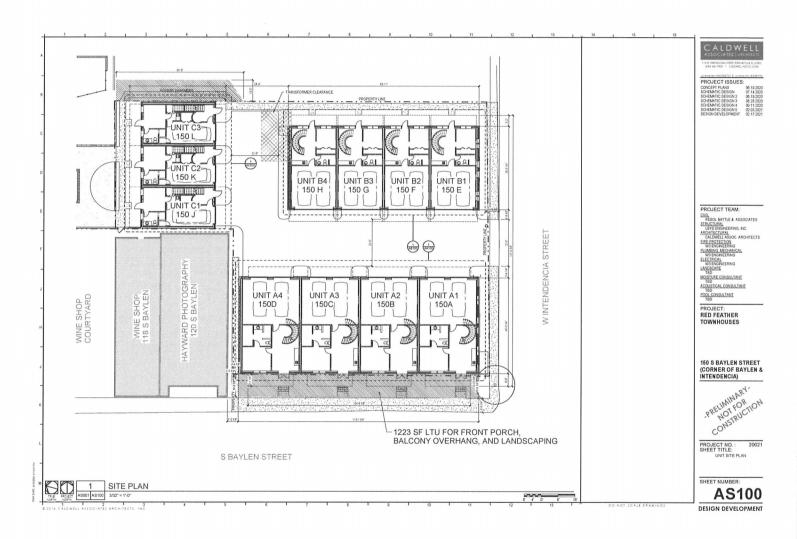

## SUMMARY:

Red Feather Developers LLC is requesting approval for a License to Use for improvements within the Right of Way at 150 South Baylen Street. The purpose of this request is to allow for outdoor seating, balcony overhangs and landscaping to enhance the streetscape. The future development, including the improvements in the right of way, will be subject to review and approval by the City's Architectural Review Board.

On April 13, 2021, the Planning Board unanimously recommended approval of the request.

## 3. Red Feather LTU – 150 S. Baylen Street

Red Feather Developers LLC is requesting approval for a License to Use (LTU) for Red Feather Subdivision located at 150 S. Baylen Street. The LTU is for approximately 1223 SF along Baylen Street and would allow for outdoor seating, balcony overhangs, and

City of Pensacola Planning Board Minutes for April 13, 2021 Page 3

landscaping to enhance the streetscape.

This request has been routed through the various City departments and utility providers with comments provided.

Ms. Burch addressed the Board. Chairperson Ritz wanted to confirm the position of the visibility triangle. Staff advised that this site is designated C-2A and that this zoning district is exempt from the visibility triangle provision. Board Member Grundhoefer thought the project was appropriate and enhanced the visibility and the street. Ms. Burch first wanted to confirm they could receive the LTU, but amenities were in the works. Chairperson Ritz stated the LTU was very common on the Palafox corridor, and they enliven and unify the sidewalk. Since an LTU is a License to Use, the City would retain the property with the client providing a yearly fee to the City. Staff confirmed commercial would, but when the development went to residential, it would go the Homeowner's Association. Ms. Burch also indicated the project would not have columns.