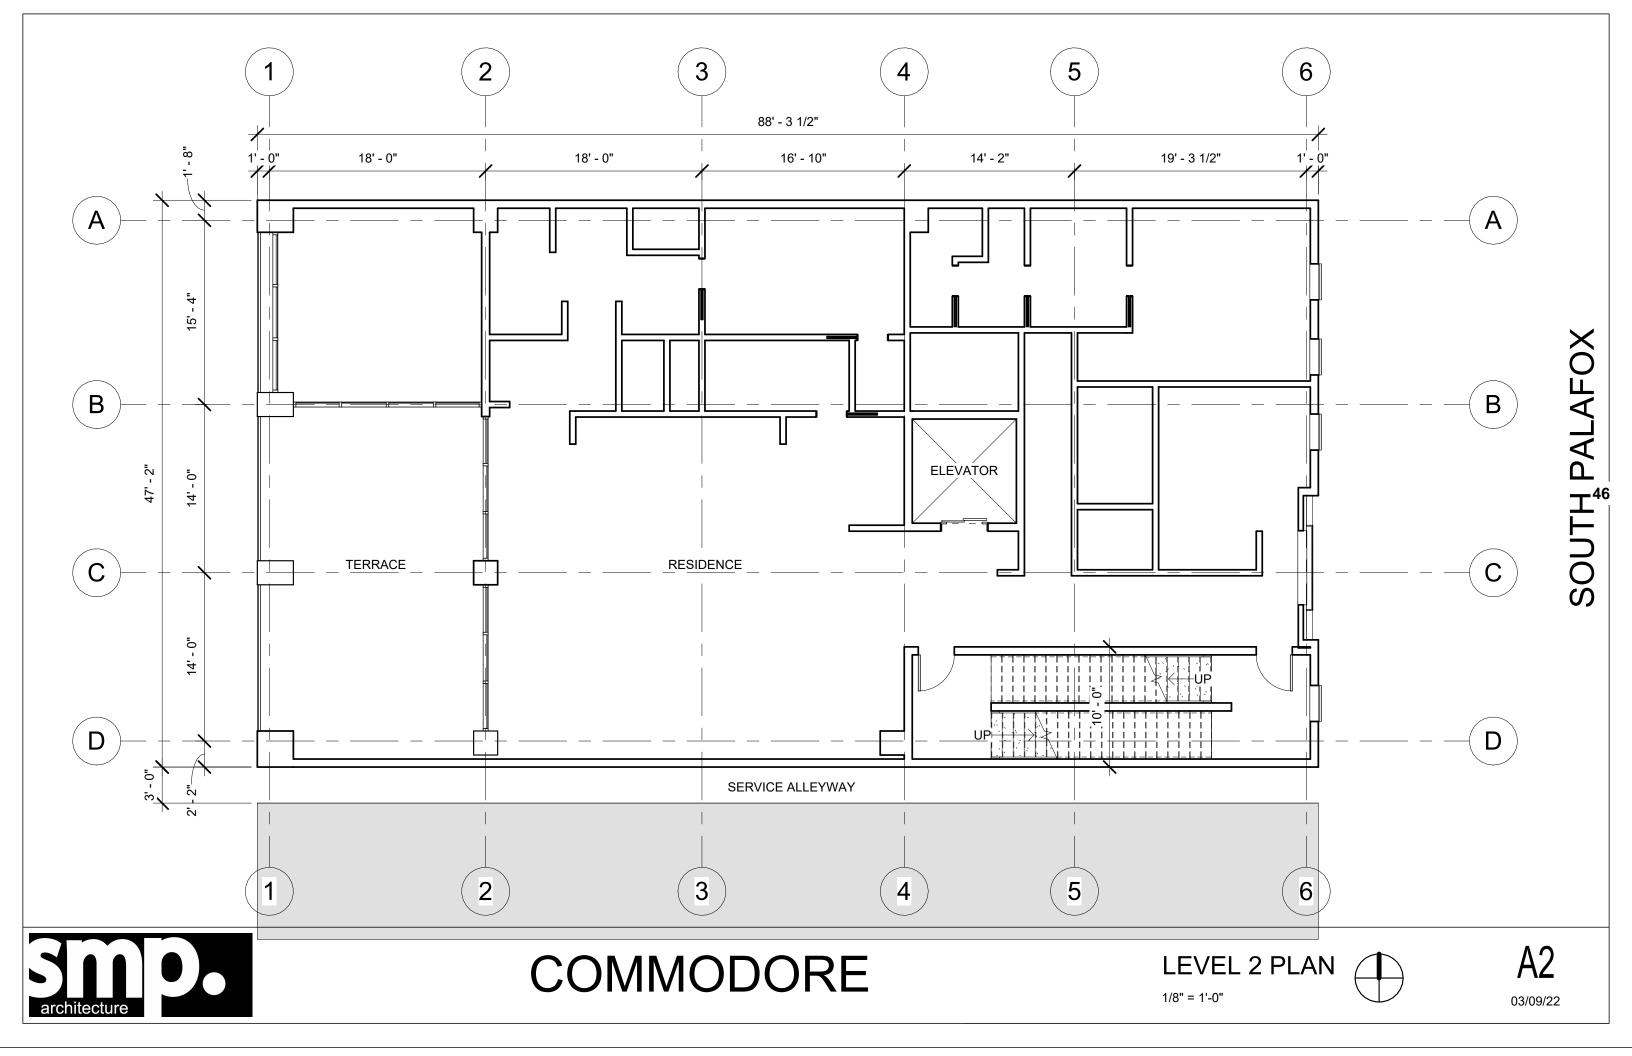

#### **BACKGROUND:**

James English, JME of NWF, LLC, is requesting approval of a Site Plan and Aesthetic Review Application for a new multi-family residential five-unit condominium at 711 S. Palafox Street. The project includes on-grade parking and five levels of residences. The building includes an owner/resident entry lobby for elevator access and a vehicular entry for on-site, on-grade parking beneath the elevated residences.