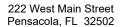

#### BACKGROUND:

A Variance application was submitted by Bob Cordes to increase an existing non-conformity for lot coverage at 523 E. Gregory Street. The existing lot coverage is currently at 81% and the proposed increase to lot coverage is the addition of 640 SF which will bring the lot coverage to 85%. The proposed increase is to allow for an improved outdoor dining area.

This property is located in the Gateway Redevelopment District (GRD) and per Section 12-3-12 (1) d. 9., Lot coverage, of the Land Development Code, the following regulations apply in the WRD:

 "The total coverage of all development sites within the gateway redevelopment district, including all structures, parking areas, driveways and all other impervious surfaces, shall not exceed 75 percent."

#### **BACKGROUND:**

Bob Cordes is requesting approval of an aesthetic review for the renovation of 523 E. Gregory Street (formerly Franco's). The renovations are to accommodate a new restaurant, Café Nola, which will include a new color scheme, privacy fence upgrades, and an enlarged outdoor dining area with a canopy on the north side of the building.

This application has been routed through the various City departments and utility providers. The comments received to date have been included in the attachments.

Planning Board Application Request for Aesthetic Review

#### Left Side (Gregory Street) Elevation

- Repaint per colors below.
- Remove existing center window and install new single wooden door.
- Remove far right window and fill void with concrete block with a stucco finish and paint. Filled area will be in-kind with existing.
- Install new concrete slab and canopy with new 4x4 aluminum columns.