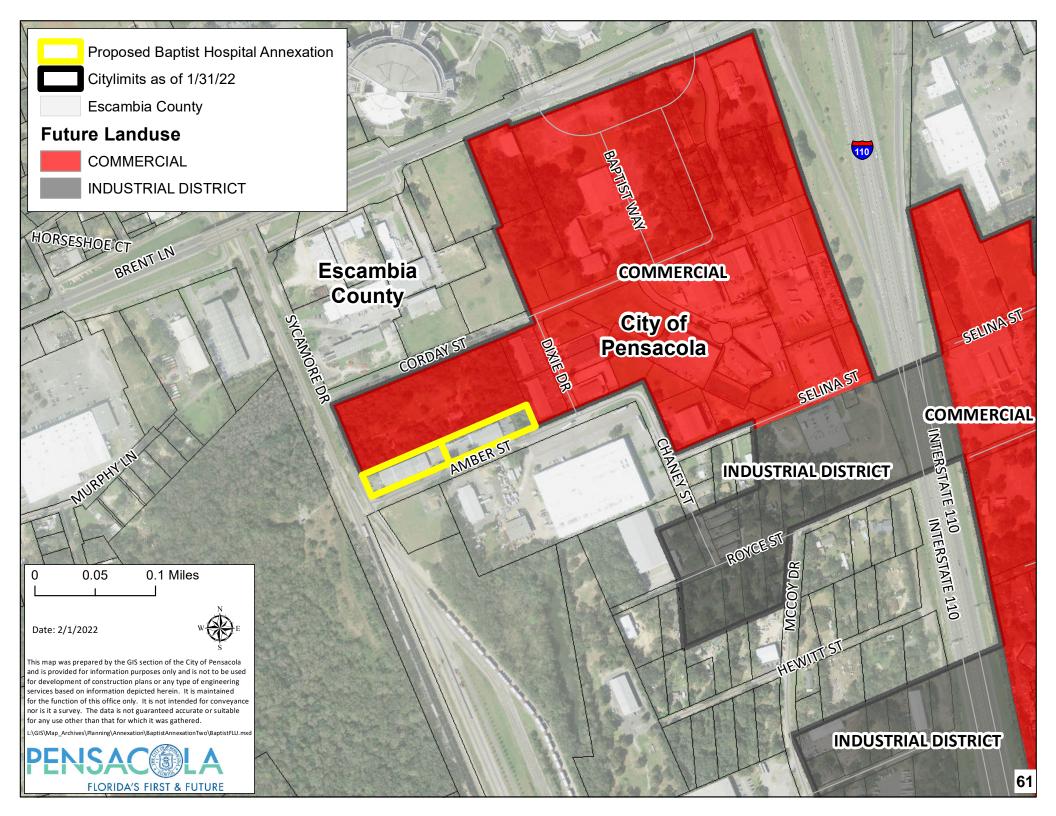

5. 22-00320 BAPTIST HOSPITAL ANNEXATION - REQUEST FOR MAP

AMENDMENTS TO THE CITY'S ZONING AND FUTURE LAND USE

MAPS.

Attachments: Baptist Maps of Annexation Area

| 6. | <u>22-00321</u> | MARK EATON ANNEXATION - REQUEST FOR MAP AMENDMENTS TO THE CITY'S ZONING AND FUTURE LAND USE MAPS                               |
|----|-----------------|--------------------------------------------------------------------------------------------------------------------------------|
|    | Attachments:    | Mark Eaton Maps of Annexation Area                                                                                             |
| 7. | 22-00323        | RICHARDS MEMORIAL UNITED CHURCH PROPERTY ANNEXATION - REQUEST FOR MAP AMENDMENTS TO THE CITY'S ZONING AND FUTURE LAND USE MAPS |
|    | Attachments:    | RMCU_Maps of Annexation Area                                                                                                   |
| 8. | 22-00324        | COMPREHENSIVE PLAN AMENDMENT - COASTAL MANAGEMENT ELEMENT                                                                      |
|    | Attachments:    | Coastal Management Element Peril of Flood                                                                                      |