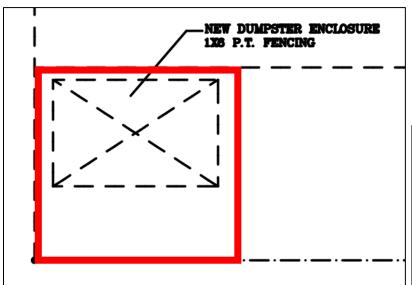

#### Site Work Elsewhere

- Install typical 6' privacy fence around dumpster in southwest corner of property.
- Demolish old sign base.

# New fence around dumpster for screening requirement.

Southwest corner of site plan. All other repairs to be in-kind board for board.