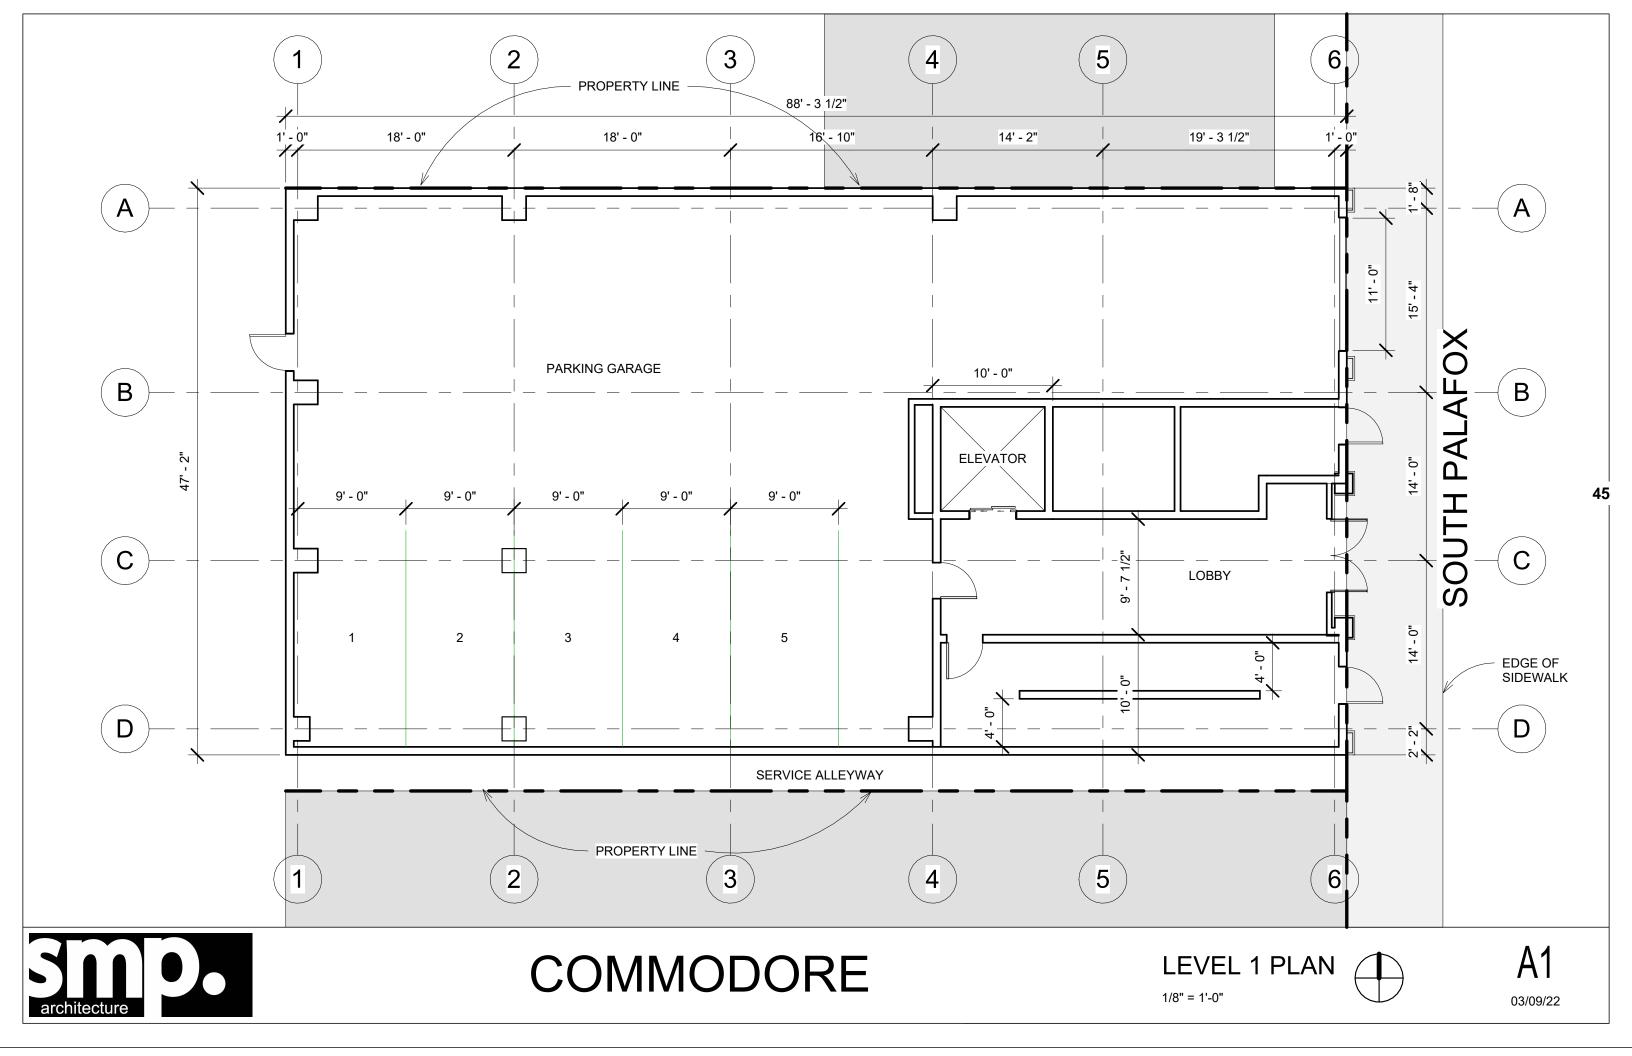

#### **BACKGROUND:**

James English, JME of NWF, LLC, is requesting approval of a Site Plan and Aesthetic Review Application for a new multi-family residential five-unit condominium at 711 S. Palafox Street. The project includes on-grade parking and five levels of residences. The building includes an owner/resident entry lobby for elevator access and a vehicular entry for on-site, on-grade parking beneath the elevated residences.