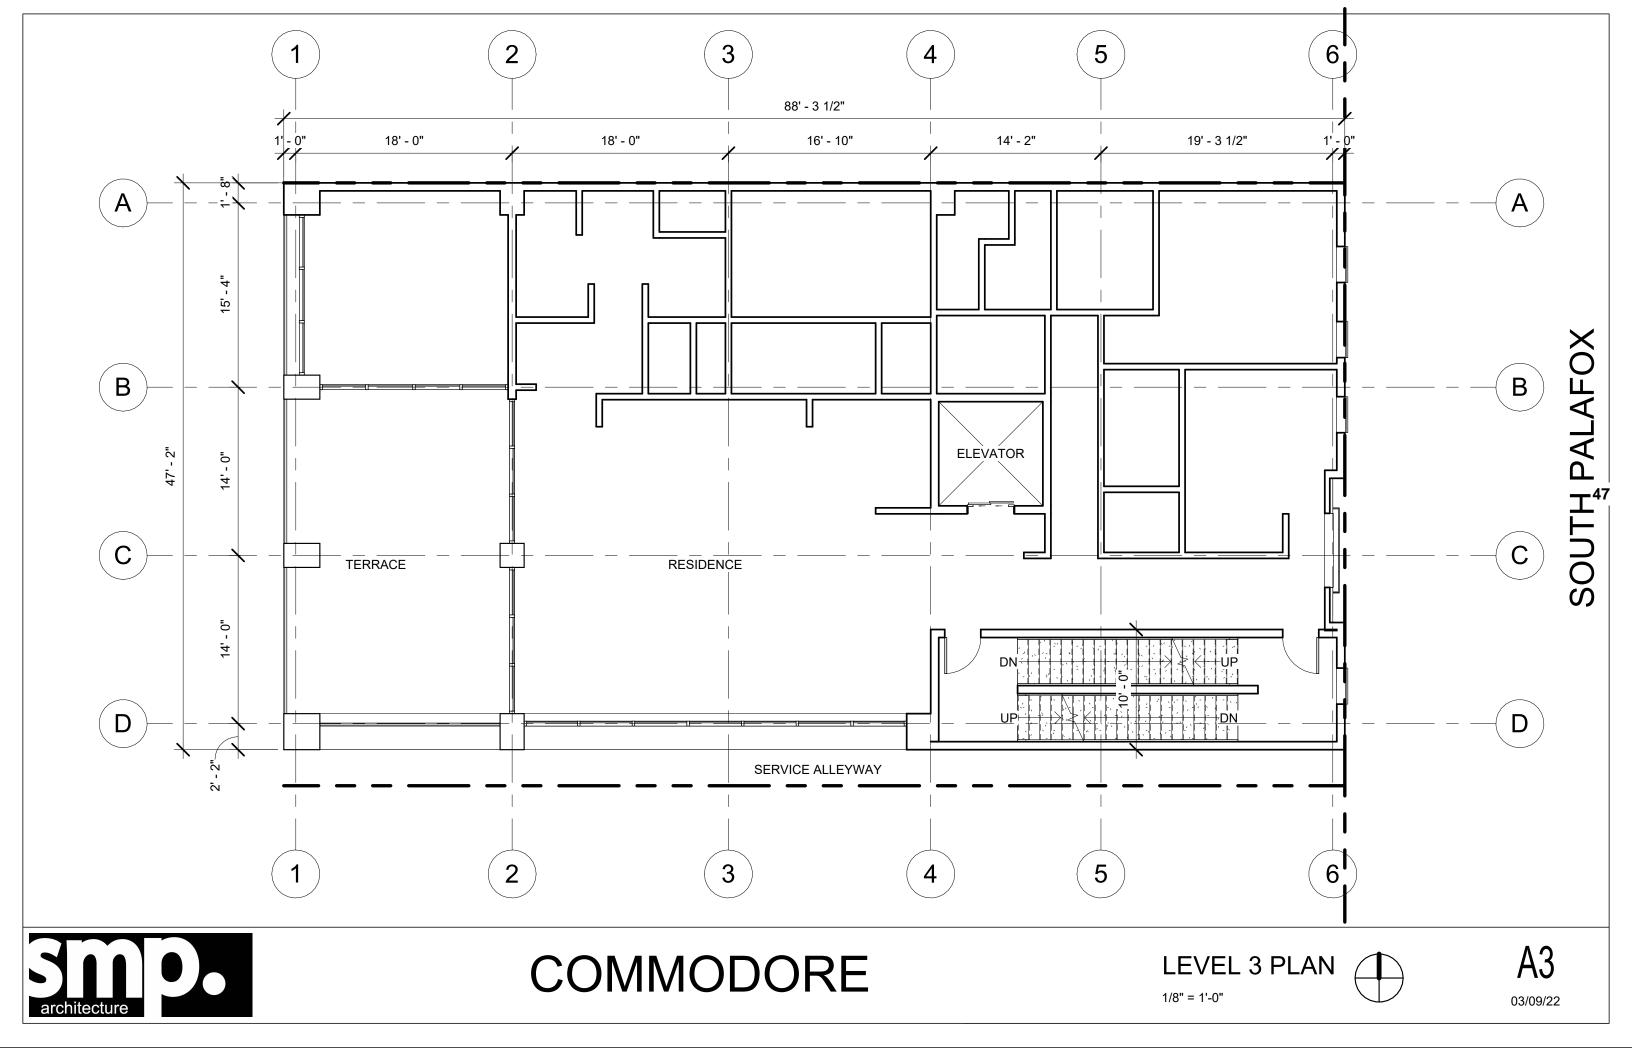

#### **BACKGROUND:**

James English, JME of NWF, LLC, is requesting approval of a Site Plan and Aesthetic Review Application for a new multi-family residential five-unit condominium at 711 S. Palafox Street. The project includes on-grade parking and five levels of residences. The building includes an owner/resident entry lobby for elevator access and a vehicular entry for on-site, on-grade parking beneath the elevated residences.