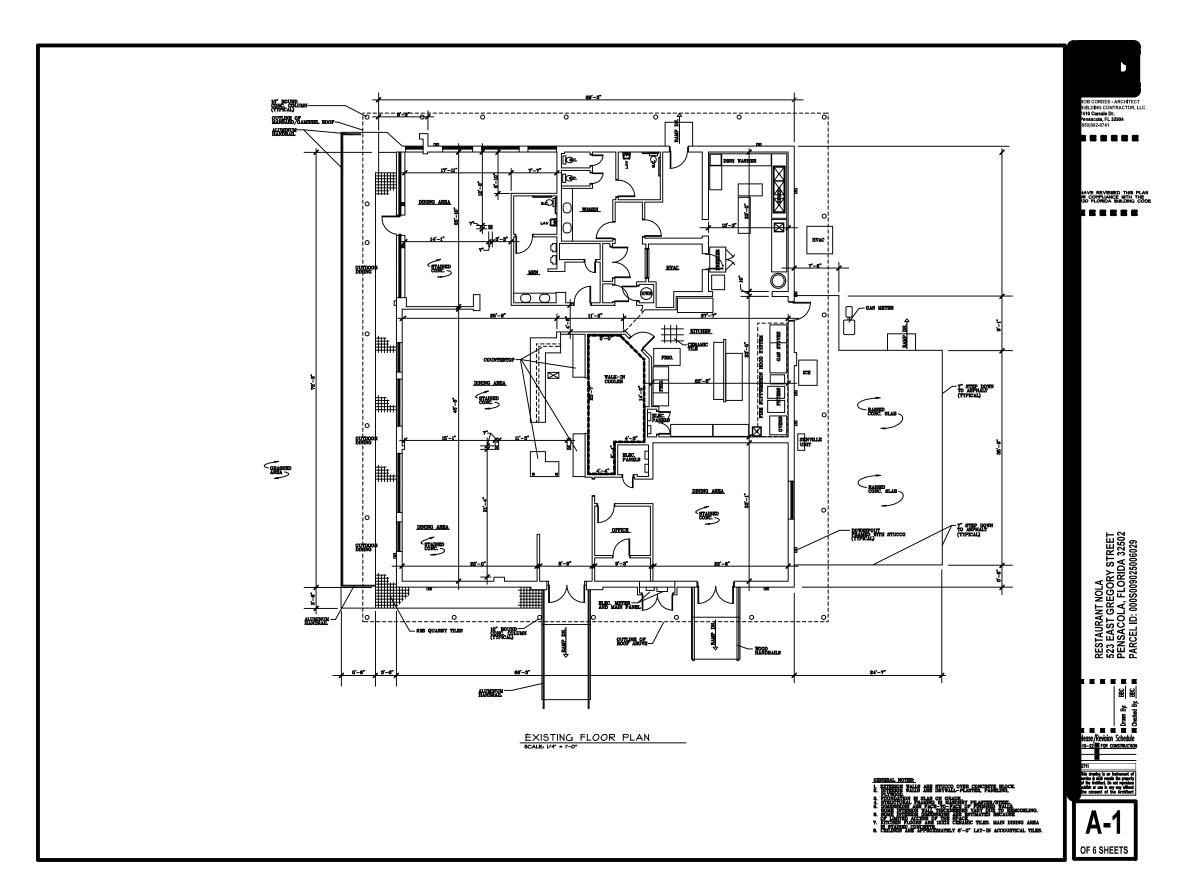

#### **BACKGROUND:**

Bob Cordes is requesting approval of an aesthetic review for the renovation of 523 E. Gregory Street (formerly Franco's). The renovations are to accommodate a new restaurant, Café Nola, which will include a new color scheme, privacy fence upgrades, and an enlarged outdoor dining area with a canopy on the north side of the building.

This application has been routed through the various City departments and utility providers. The comments received to date have been included in the attachments.

Planning Board Application Request for Aesthetic Review