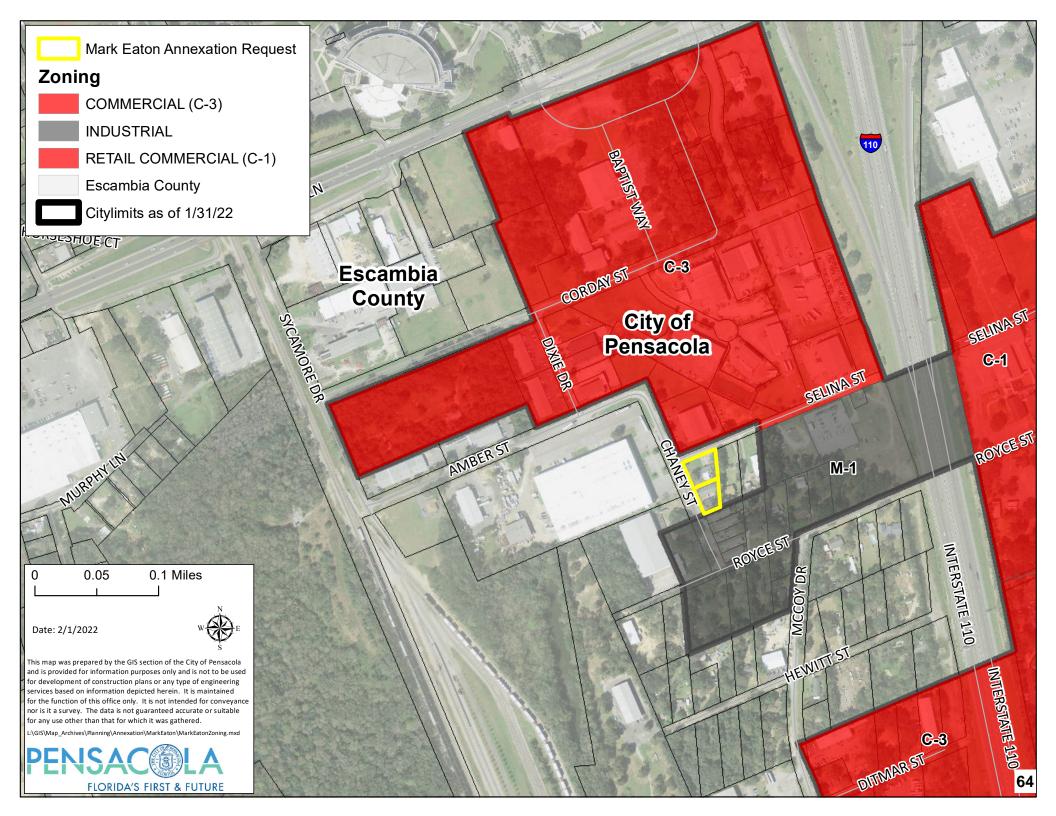

5. 22-00320 BAPTIST HOSPITAL ANNEXATION - REQUEST FOR MAP

AMENDMENTS TO THE CITY'S ZONING AND FUTURE LAND USE

MAPS.

Attachments: Baptist Maps of Annexation Area

| 6. | <u>22-00321</u> | MARK EATON ANNEXATION - REQUEST FOR MAP AMENDMENTS TO THE CITY'S ZONING AND FUTURE LAND USE MAPS                               |
|----|-----------------|--------------------------------------------------------------------------------------------------------------------------------|
|    | Attachments:    | Mark Eaton Maps of Annexation Area                                                                                             |
| 7. | 22-00323        | RICHARDS MEMORIAL UNITED CHURCH PROPERTY ANNEXATION - REQUEST FOR MAP AMENDMENTS TO THE CITY'S ZONING AND FUTURE LAND USE MAPS |
|    | Attachments:    | RMCU_Maps of Annexation Area                                                                                                   |
| 8. | 22-00324        | COMPREHENSIVE PLAN AMENDMENT - COASTAL MANAGEMENT ELEMENT                                                                      |
|    | Attachments:    | Coastal Management Element Peril of Flood                                                                                      |