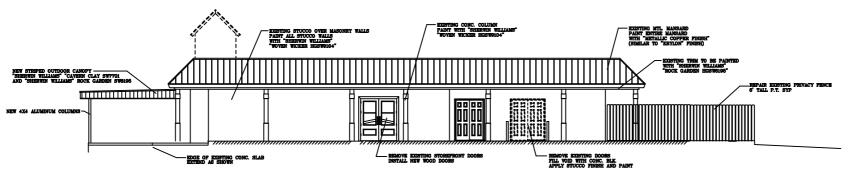

#### Breakdown of scope of work per elevation.

#### Right Side (DeLeon Street) Elevation

- Repaint per colors below.
- Repair existing privacy fence with matching materials (board for board).

#### Front Elevation (Main Entrance)

- Repaint per colors below.
- Remove existing storefront doors and install new double wood doors.
- Remove far right existing doors and fill void with concrete block with a stucco finish and paint. Filled area will be in-kind with existing.
- Repair existing privacy fence with matching materials (board for board).

#### Left Side (Gregory Street) Elevation

- Repaint per colors below.
- Remove existing center window and install new single wooden door.
- Remove far right window and fill void with concrete block with a stucco finish and paint. Filled area will be in-kind with existing.
- Install new concrete slab and canopy with new 4x4 aluminum columns.

## Right Site (11th Ave) Elevation

- Repaint per colors below.
- Remove existing sign

#### Site Work Elsewhere

- Install typical 6' privacy fence around dumpster in southwest corner of property.
- Demolish old sign base.

## New paint.

Existing stucco body to be painted Sherwin Williams "Woven Wicker".

Existing trim to be painted Sherwin Williams "Rock Garden".

Existing columns to be painted Sherwin Williams "Woven Wicker"

New striped outdoor canopy to be Sherwin Williams "Cavern Clay" and "Rock Garden"

Existing metal mansard to be painted with "Metallic Copper Finish" (similar to "Krylon" finish.

# New fence around dumpster for screening requirement.

Southwest corner of site plan. All other repairs to be in-kind board for board.

# Signage to be removed or demolished.

Review Routing Meeting: April 12, 2022

Project: 523 E Gregory St. Aesthetic Review

Comments:

No comments

Department:

ATT

| FIRE     | No comments                                                                                                                                          |
|----------|------------------------------------------------------------------------------------------------------------------------------------------------------|
| PW/E     | As long as all proposed impervious area does not exceed 1500sf and all improvements take place within private property, Engineering has no comments. |
| InspSvcs | No comments                                                                                                                                          |
| ESP      | No comments                                                                                                                                          |
| ECUA     | No comments                                                                                                                                          |
| FPL      | No comments                                                                                                                                          |