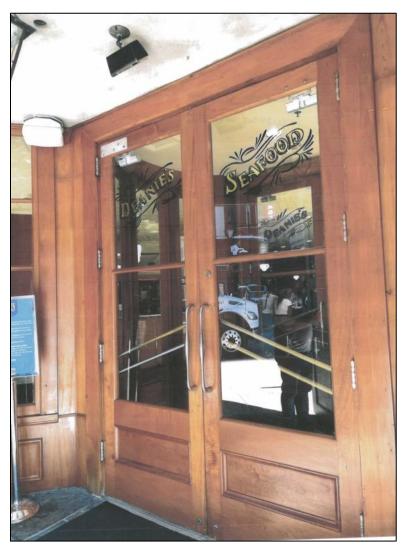

## **Materials**

New wood doors to replace existing double doors on front (main entrance) and left (Gregory Street) elevations. These will be custom mahogany by Southeastern Door and Sash but will resemble the below photograph.