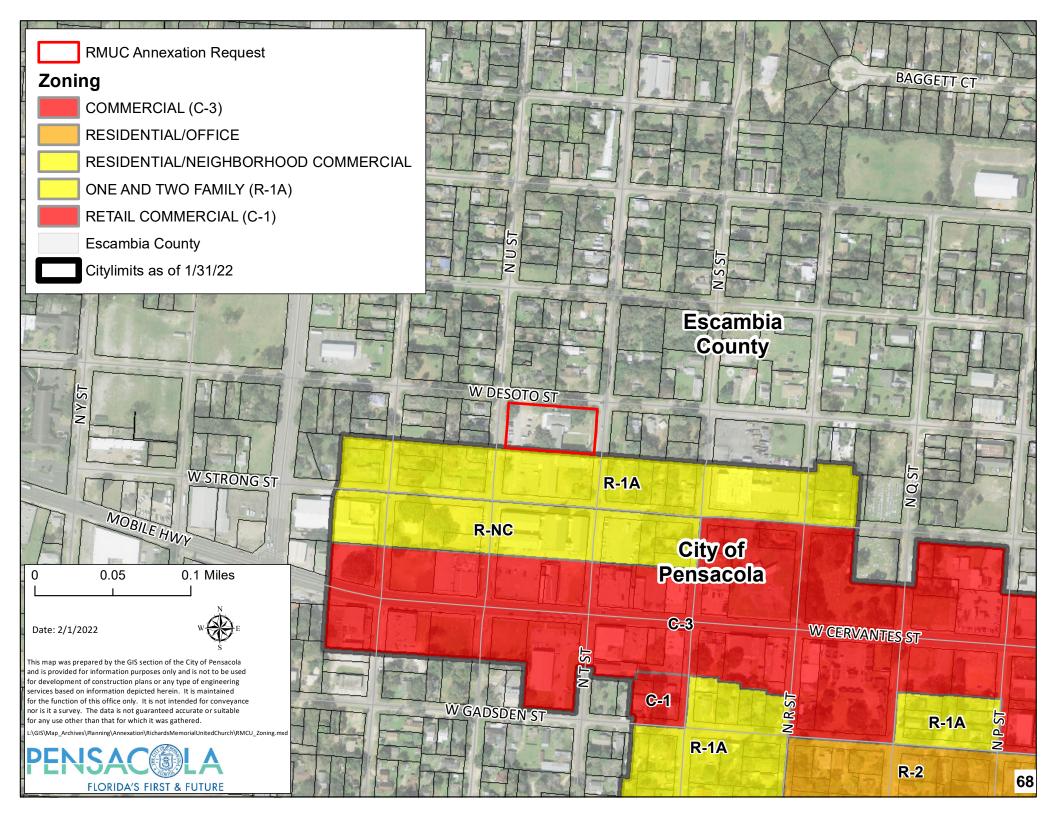

5. 22-00320 BAPTIST HOSPITAL ANNEXATION - REQUEST FOR MAP

AMENDMENTS TO THE CITY'S ZONING AND FUTURE LAND USE

MAPS.

Attachments: Baptist Maps of Annexation Area

| 6. | <u>22-00321</u> | MARK EATON ANNEXATION - REQUEST FOR MAP AMENDMENTS TO THE CITY'S ZONING AND FUTURE LAND USE MAPS                               |
|----|-----------------|--------------------------------------------------------------------------------------------------------------------------------|
|    | Attachments:    | Mark Eaton Maps of Annexation Area                                                                                             |
| 7. | 22-00323        | RICHARDS MEMORIAL UNITED CHURCH PROPERTY ANNEXATION - REQUEST FOR MAP AMENDMENTS TO THE CITY'S ZONING AND FUTURE LAND USE MAPS |
|    | Attachments:    | RMCU_Maps of Annexation Area                                                                                                   |
| 8. | 22-00324        | COMPREHENSIVE PLAN AMENDMENT - COASTAL MANAGEMENT ELEMENT                                                                      |
|    | Attachments:    | Coastal Management Element Peril of Flood                                                                                      |