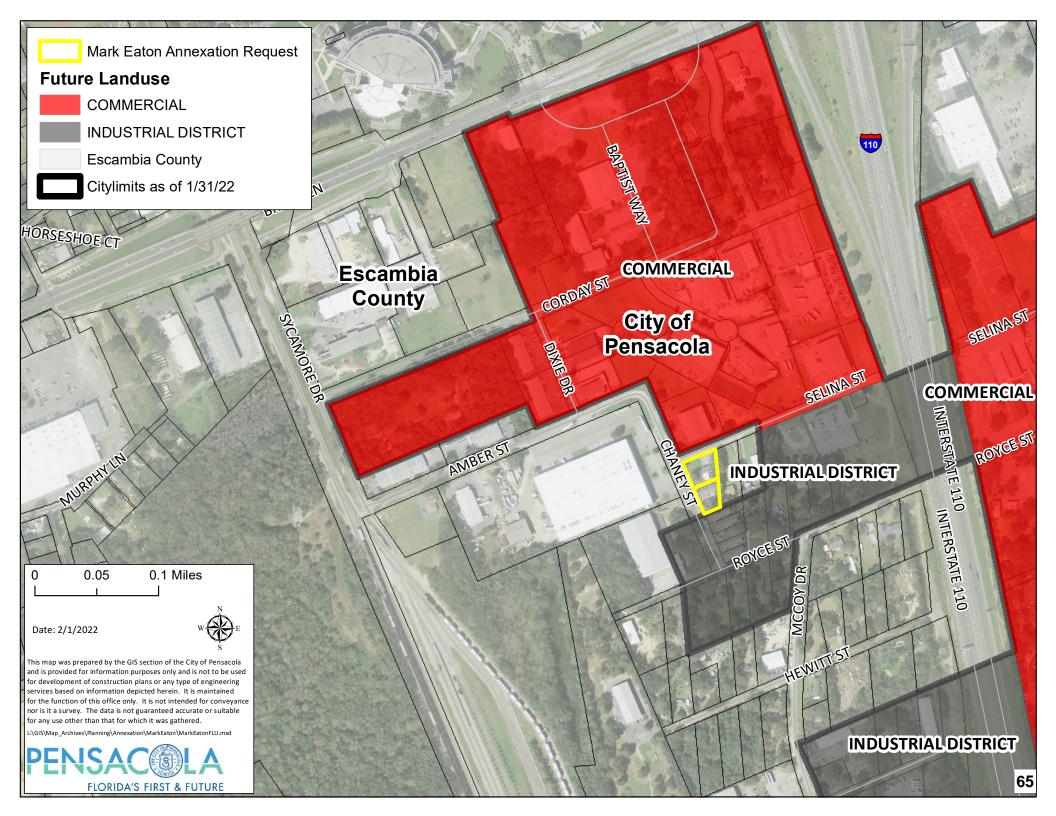

5. 22-00320 BAPTIST HOSPITAL ANNEXATION - REQUEST FOR MAP

AMENDMENTS TO THE CITY'S ZONING AND FUTURE LAND USE

MAPS.

Attachments: Baptist Maps of Annexation Area

| 6. | <u>22-00321</u> | MARK EATON ANNEXATION - REQUEST FOR MAP AMENDMENTS TO THE CITY'S ZONING AND FUTURE LAND USE MAPS                               |
|----|-----------------|--------------------------------------------------------------------------------------------------------------------------------|
|    | Attachments:    | Mark Eaton Maps of Annexation Area                                                                                             |
| 7. | 22-00323        | RICHARDS MEMORIAL UNITED CHURCH PROPERTY ANNEXATION - REQUEST FOR MAP AMENDMENTS TO THE CITY'S ZONING AND FUTURE LAND USE MAPS |
|    | Attachments:    | RMCU_Maps of Annexation Area                                                                                                   |
| 8. | 22-00324        | COMPREHENSIVE PLAN AMENDMENT - COASTAL MANAGEMENT ELEMENT                                                                      |
|    | Attachments:    | Coastal Management Element Peril of Flood                                                                                      |