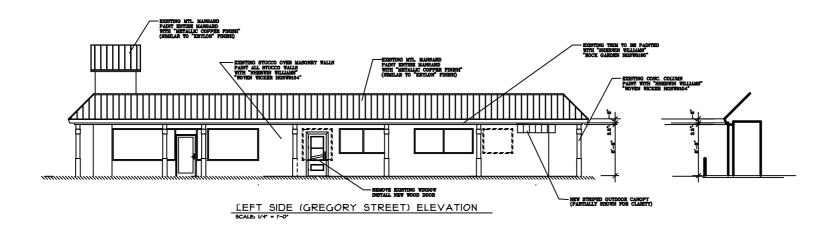

#### Left Side (Gregory Street) Elevation

- Repaint per colors below.
- Remove existing center window and install new single wooden door.
- Remove far right window and fill void with concrete block with a stucco finish and paint. Filled area will be in-kind with existing.
- Install new concrete slab and canopy with new 4x4 aluminum columns.

## New paint.

Existing stucco body to be painted Sherwin Williams "Woven Wicker".

Existing trim to be painted Sherwin Williams "Rock Garden".

Existing columns to be painted Sherwin Williams "Woven Wicker"

New striped outdoor canopy to be Sherwin Williams "Cavern Clay" and "Rock Garden"

Existing metal mansard to be painted with "Metallic Copper Finish" (similar to "Krylon" finish.