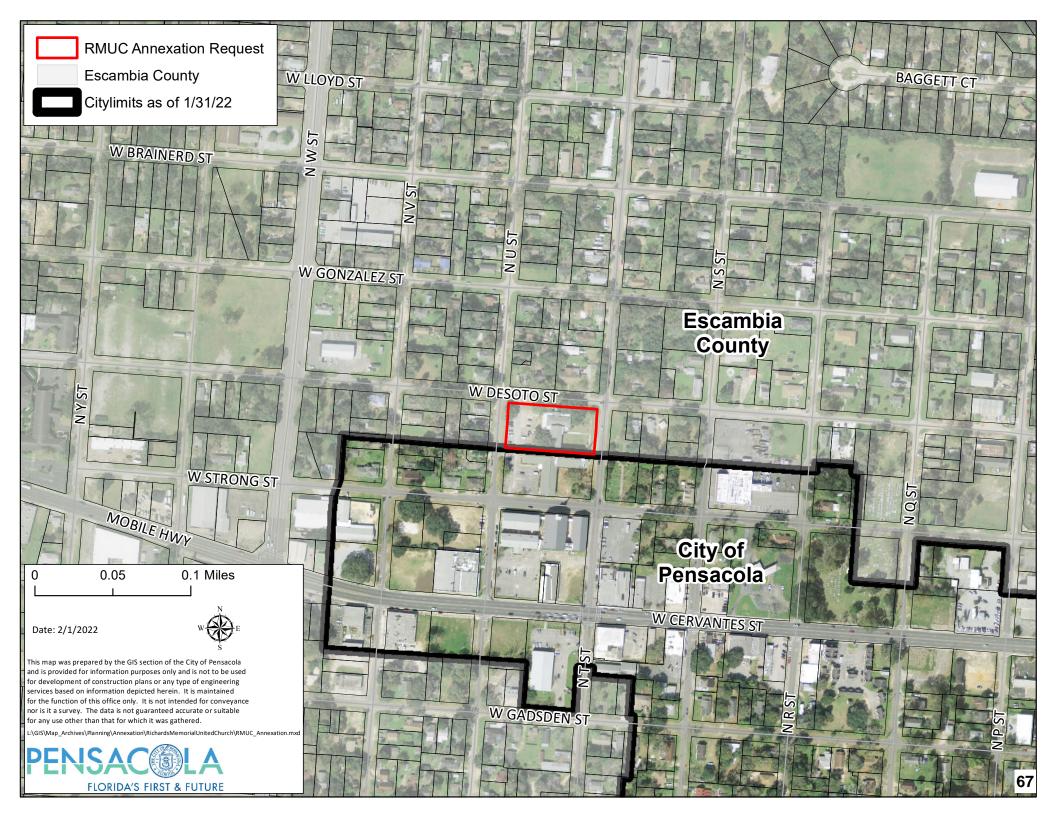

5. 22-00320 BAPTIST HOSPITAL ANNEXATION - REQUEST FOR MAP

AMENDMENTS TO THE CITY'S ZONING AND FUTURE LAND USE

MAPS.

Attachments: Baptist Maps of Annexation Area

| 6. | <u>22-00321</u> | MARK EATON ANNEXATION - REQUEST FOR MAP AMENDMENTS TO THE CITY'S ZONING AND FUTURE LAND USE MAPS                               |
|----|-----------------|--------------------------------------------------------------------------------------------------------------------------------|
|    | Attachments:    | Mark Eaton Maps of Annexation Area                                                                                             |
| 7. | 22-00323        | RICHARDS MEMORIAL UNITED CHURCH PROPERTY ANNEXATION - REQUEST FOR MAP AMENDMENTS TO THE CITY'S ZONING AND FUTURE LAND USE MAPS |
|    | Attachments:    | RMCU_Maps of Annexation Area                                                                                                   |
| 8. | 22-00324        | COMPREHENSIVE PLAN AMENDMENT - COASTAL MANAGEMENT ELEMENT                                                                      |
|    | Attachments:    | Coastal Management Element Peril of Flood                                                                                      |