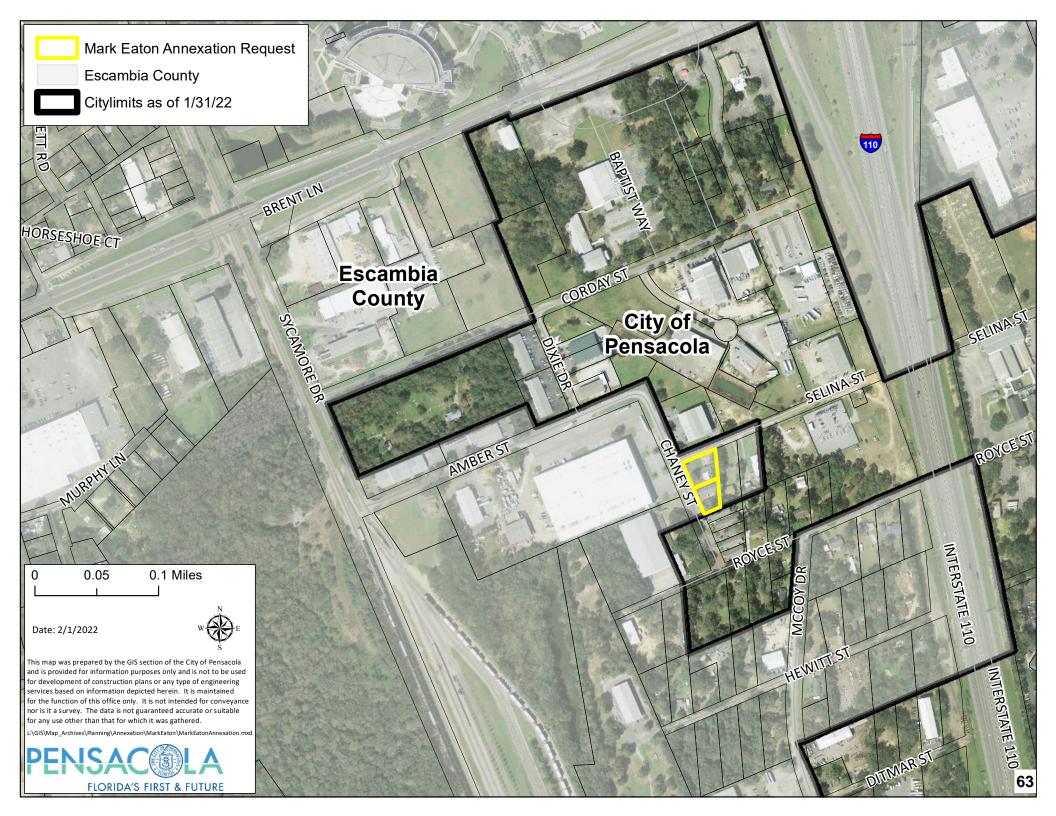

5. 22-00320 BAPTIST HOSPITAL ANNEXATION - REQUEST FOR MAP

AMENDMENTS TO THE CITY'S ZONING AND FUTURE LAND USE

MAPS.

Attachments: Baptist Maps of Annexation Area

| 6. | <u>22-00321</u> | MARK EATON ANNEXATION - REQUEST FOR MAP AMENDMENTS TO THE CITY'S ZONING AND FUTURE LAND USE MAPS                               |
|----|-----------------|--------------------------------------------------------------------------------------------------------------------------------|
|    | Attachments:    | Mark Eaton Maps of Annexation Area                                                                                             |
| 7. | 22-00323        | RICHARDS MEMORIAL UNITED CHURCH PROPERTY ANNEXATION - REQUEST FOR MAP AMENDMENTS TO THE CITY'S ZONING AND FUTURE LAND USE MAPS |
|    | Attachments:    | RMCU_Maps of Annexation Area                                                                                                   |
| 8. | 22-00324        | COMPREHENSIVE PLAN AMENDMENT - COASTAL MANAGEMENT ELEMENT                                                                      |
|    | Attachments:    | Coastal Management Element Peril of Flood                                                                                      |