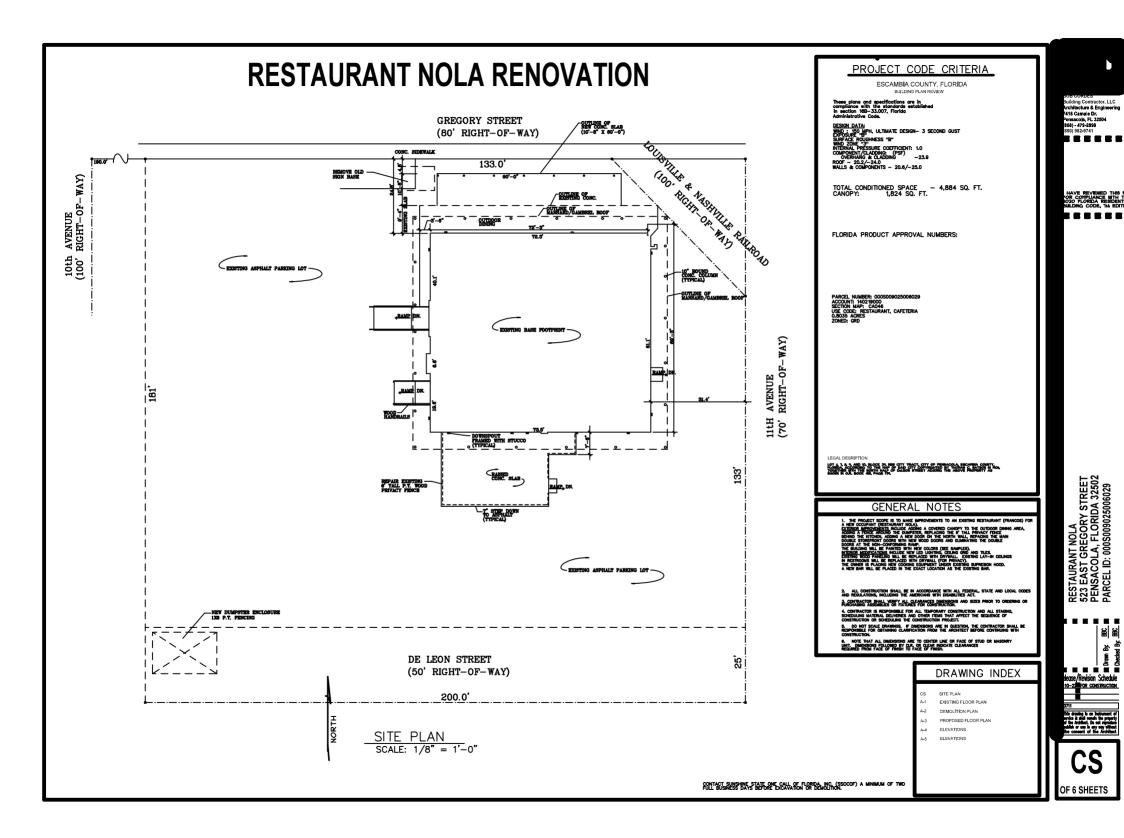

#### **BACKGROUND:**

Bob Cordes is requesting approval of an aesthetic review for the renovation of 523 E. Gregory Street (formerly Franco's). The renovations are to accommodate a new restaurant, Café Nola, which will include a new color scheme, privacy fence upgrades, and an enlarged outdoor dining area with a canopy on the north side of the building.

This application has been routed through the various City departments and utility providers. The comments received to date have been included in the attachments.

Planning Board Application Request for Aesthetic Review