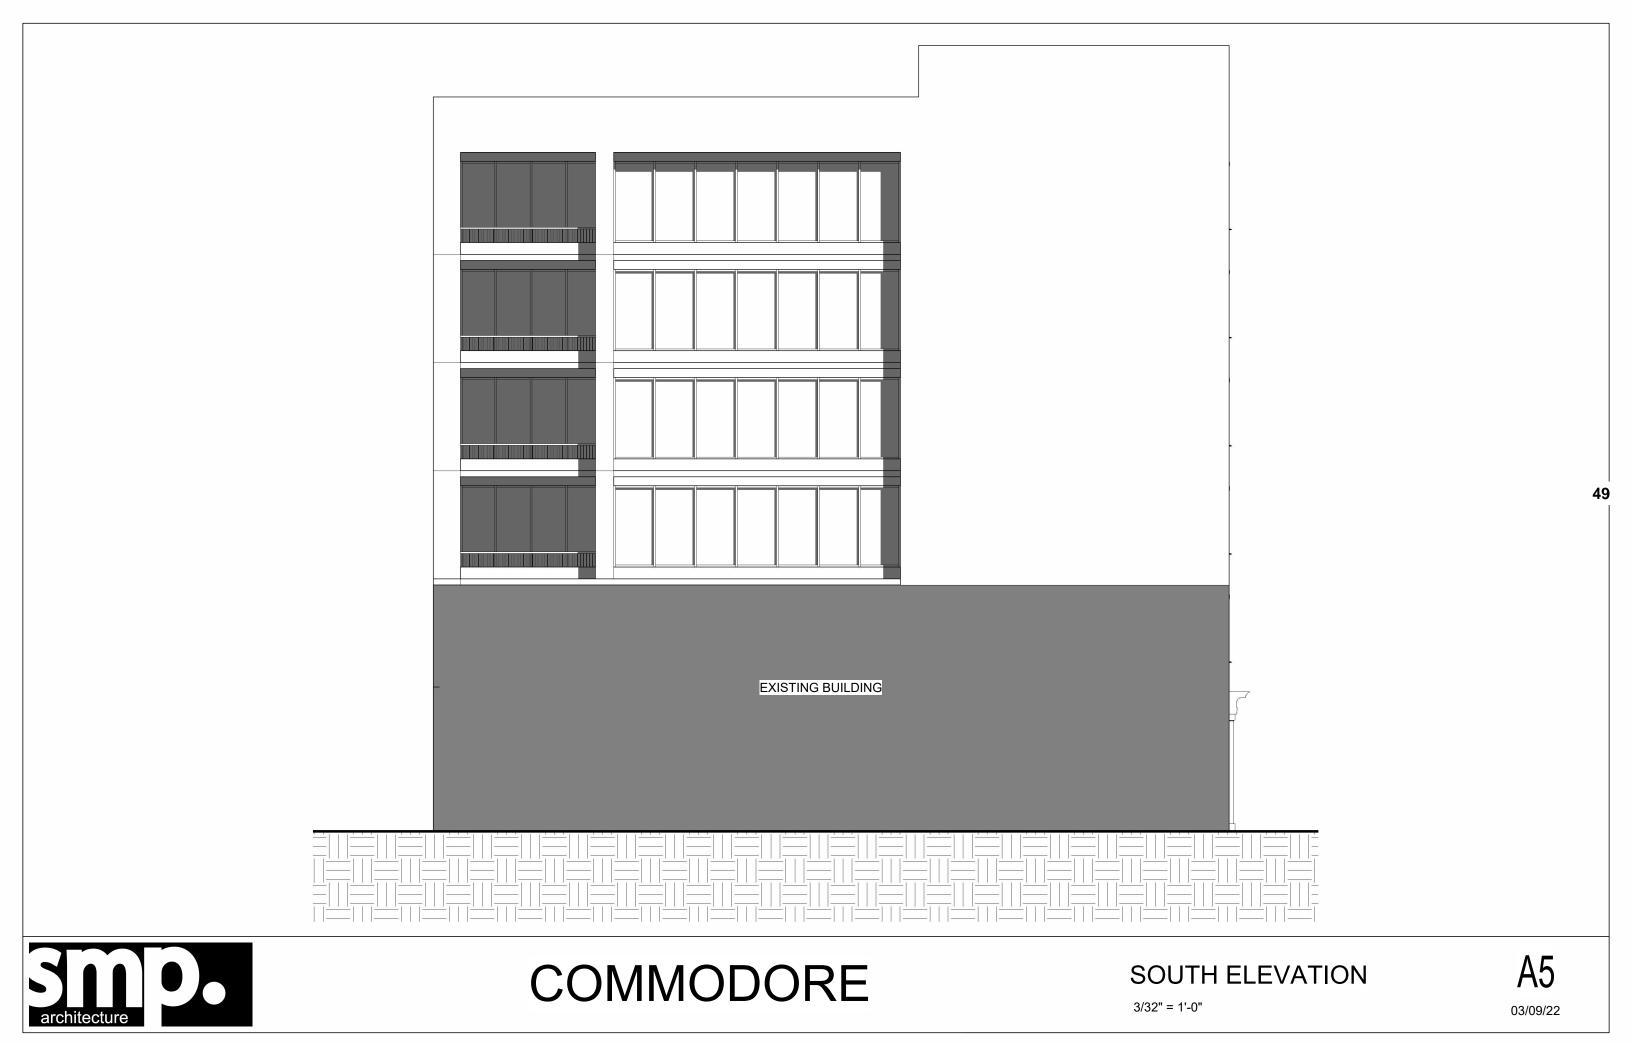

#### **BACKGROUND:**

James English, JME of NWF, LLC, is requesting approval of a Site Plan and Aesthetic Review Application for a new multi-family residential five-unit condominium at 711 S. Palafox Street. The project includes on-grade parking and five levels of residences. The building includes an owner/resident entry lobby for elevator access and a vehicular entry for on-site, on-grade parking beneath the elevated residences.