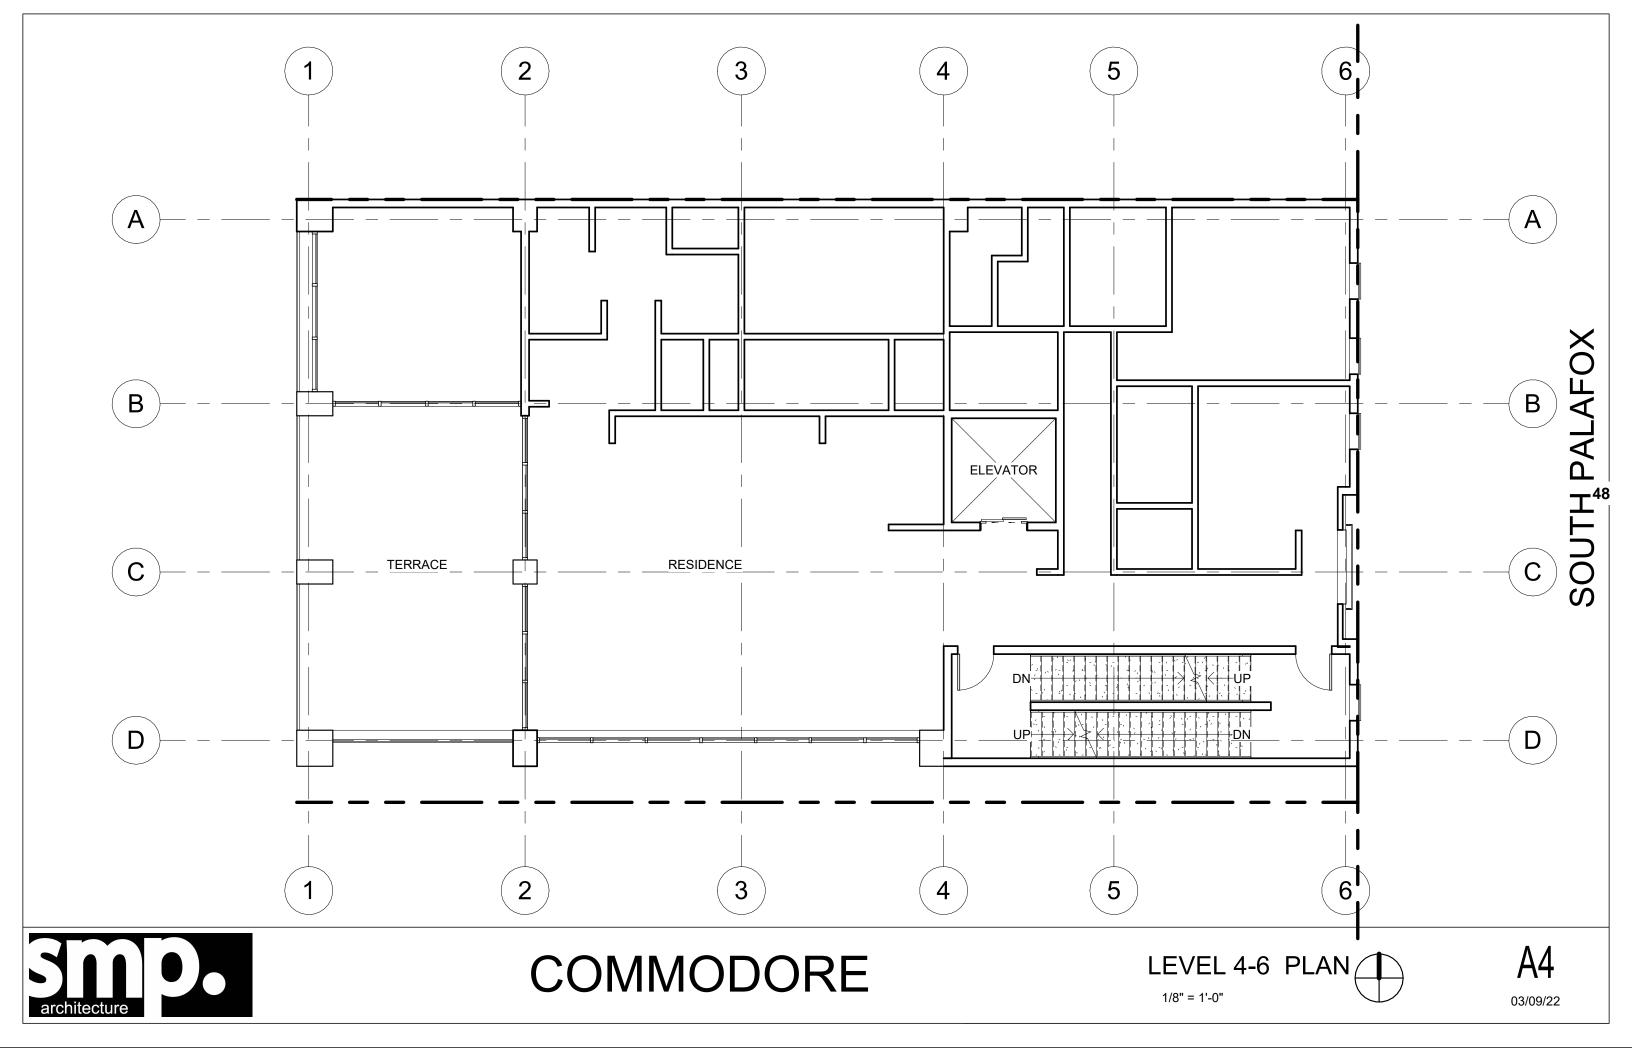

#### **BACKGROUND:**

James English, JME of NWF, LLC, is requesting approval of a Site Plan and Aesthetic Review Application for a new multi-family residential five-unit condominium at 711 S. Palafox Street. The project includes on-grade parking and five levels of residences. The building includes an owner/resident entry lobby for elevator access and a vehicular entry for on-site, on-grade parking beneath the elevated residences.