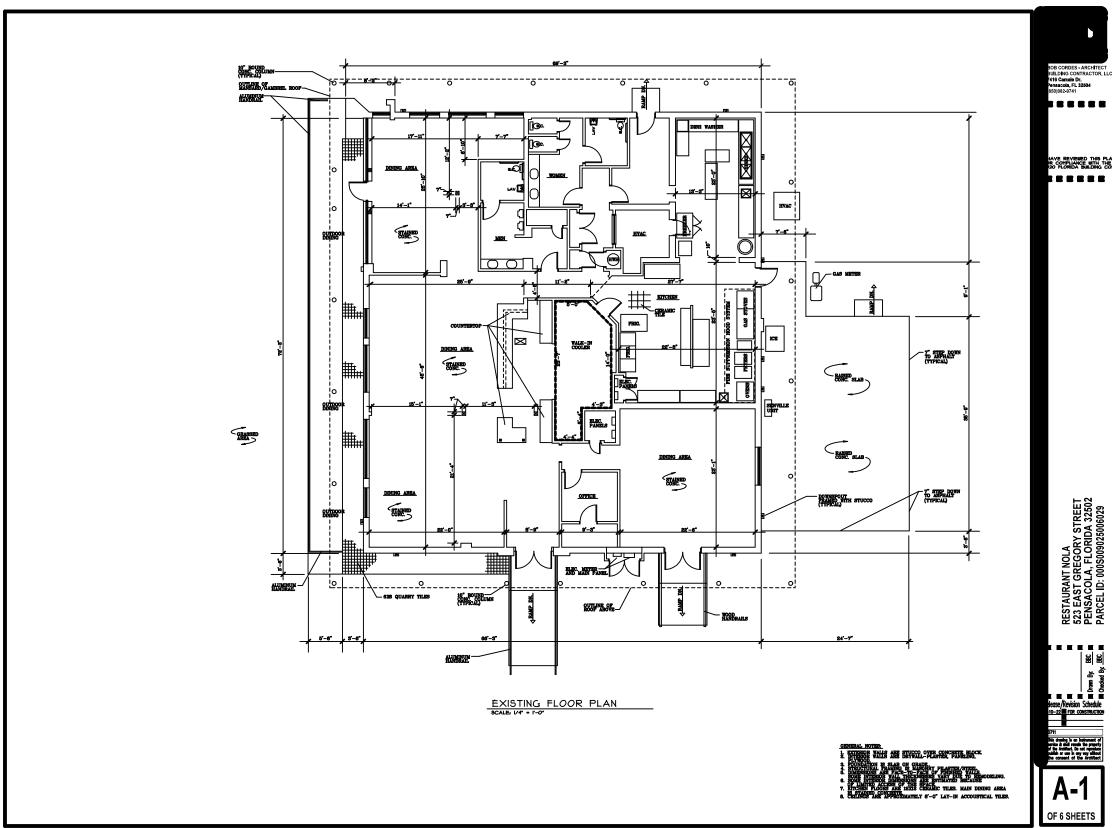

#### BACKGROUND:

A Variance application was submitted by Bob Cordes to increase an existing non-conformity for lot coverage at 523 E. Gregory Street. The existing lot coverage is currently at 81% and the proposed increase to lot coverage is the addition of 640 SF which will bring the lot coverage to 85%. The proposed increase is to allow for an improved outdoor dining area.

#### **BACKGROUND:**

Bob Cordes is requesting approval of an aesthetic review for the renovation of 523 E. Gregory Street (formerly Franco's). The renovations are to accommodate a new restaurant, Café Nola, which will include a new color scheme, privacy fence upgrades, and an enlarged outdoor dining area with a canopy on the north side of the building.

This application has been routed through the various City departments and utility providers. The comments received to date have been included in the attachments.

Planning Board Application Request for Aesthetic Review