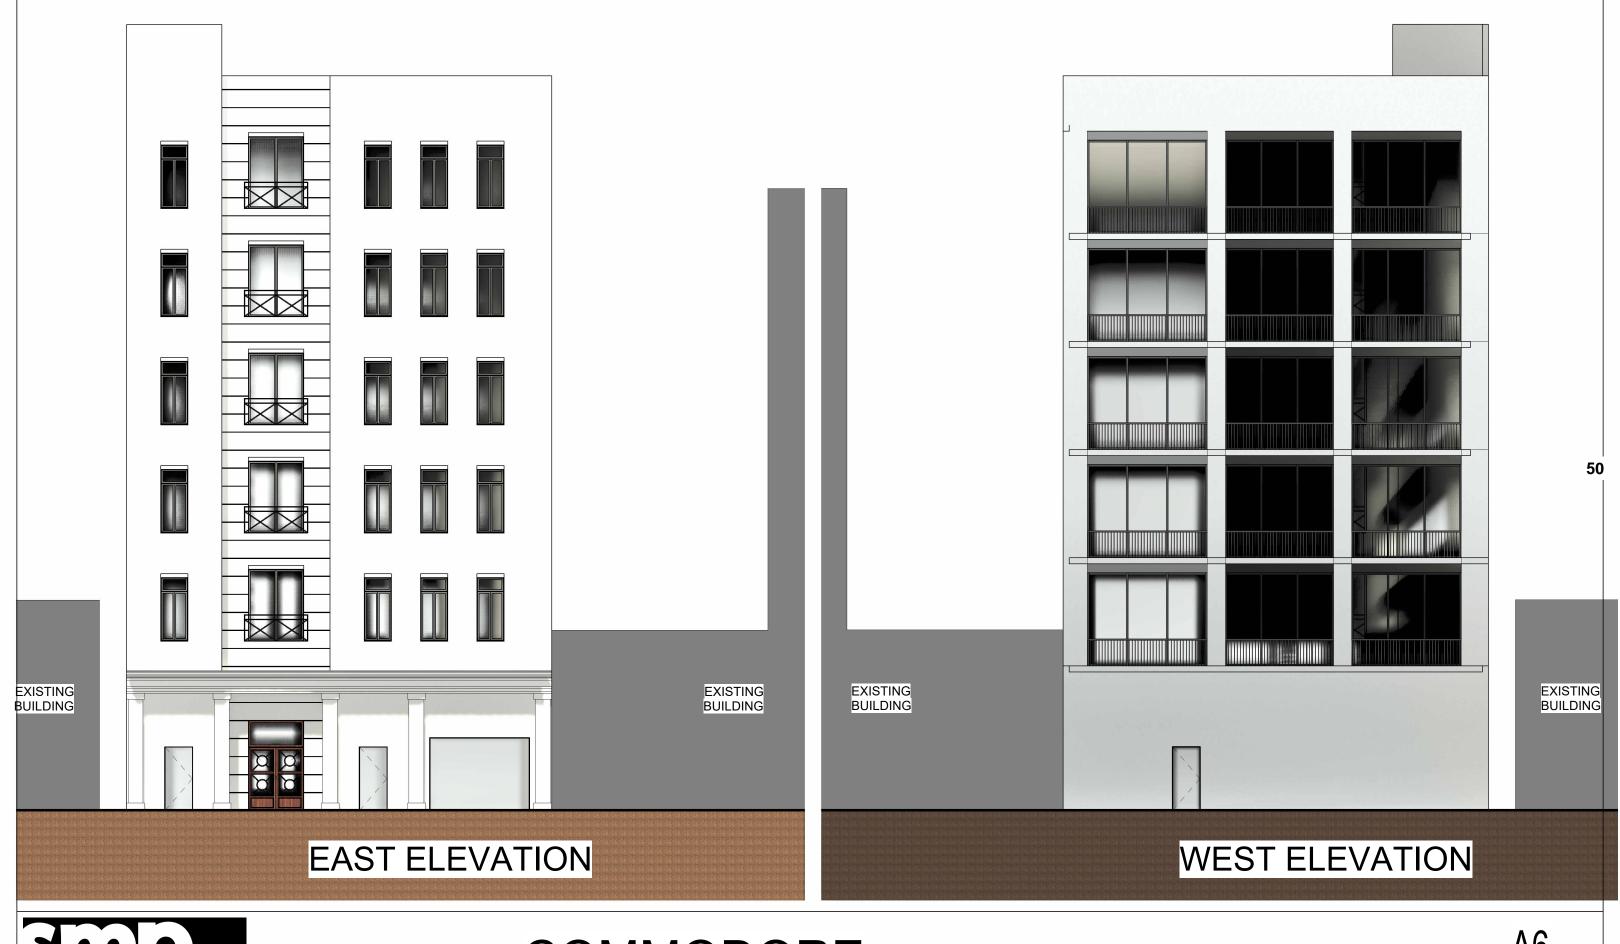

#### **BACKGROUND:**

James English, JME of NWF, LLC, is requesting approval of a Site Plan and Aesthetic Review Application for a new multi-family residential five-unit condominium at 711 S. Palafox Street. The project includes on-grade parking and five levels of residences. The building includes an owner/resident entry lobby for elevator access and a vehicular entry for on-site, on-grade parking beneath the elevated residences.