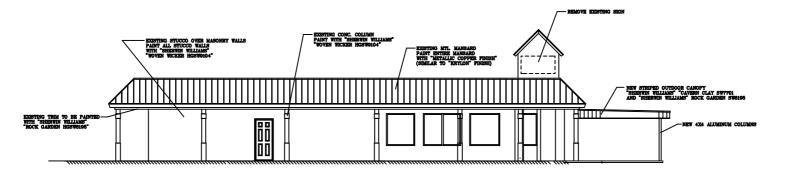

## Right Site (11th Ave) Elevation

- Repaint per colors below.
- Remove existing sign

## New paint.

Existing stucco body to be painted Sherwin Williams "Woven Wicker".

Existing trim to be painted Sherwin Williams "Rock Garden".

Existing columns to be painted Sherwin Williams "Woven Wicker"

New striped outdoor canopy to be Sherwin Williams "Cavern Clay" and "Rock Garden"

Existing metal mansard to be painted with "Metallic Copper Finish" (similar to "Krylon" finish.