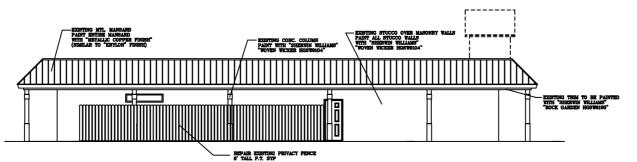

#### Breakdown of scope of work per elevation.

#### Right Side (DeLeon Street) Elevation

- Repaint per colors below.
- Repair existing privacy fence with matching materials (board for board).

#### Front Elevation (Main Entrance)

- Repaint per colors below.
- Remove existing storefront doors and install new double wood doors.
- Remove far right existing doors and fill void with concrete block with a stucco finish and paint. Filled area will be in-kind with existing.
- Repair existing privacy fence with matching materials (board for board).

#### Left Side (Gregory Street) Elevation

- Repaint per colors below.
- Remove existing center window and install new single wooden door.
- Remove far right window and fill void with concrete block with a stucco finish and paint. Filled area will be in-kind with existing.
- Install new concrete slab and canopy with new 4x4 aluminum columns.

## Right Site (11th Ave) Elevation

- Repaint per colors below.
- Remove existing sign

#### Site Work Elsewhere

- Install typical 6' privacy fence around dumpster in southwest corner of property.
- Demolish old sign base.

## New paint.

Existing stucco body to be painted Sherwin Williams "Woven Wicker".

Existing trim to be painted Sherwin Williams "Rock Garden".

Existing columns to be painted Sherwin Williams "Woven Wicker"

New striped outdoor canopy to be Sherwin Williams "Cavern Clay" and "Rock Garden"

Existing metal mansard to be painted with "Metallic Copper Finish" (similar to "Krylon" finish.

# New fence around dumpster for screening requirement.

Southwest corner of site plan. All other repairs to be in-kind board for board.

# Signage to be removed or demolished.

Review Routing Meeting: April 12, 2022

Project: 523 E Gregory St. Aesthetic Review

Comments:

No comments

Department:

ATT

| FIRE     | No comments                                                                                                                                          |
|----------|------------------------------------------------------------------------------------------------------------------------------------------------------|
| PW/E     | As long as all proposed impervious area does not exceed 1500sf and all improvements take place within private property, Engineering has no comments. |
| InspSvcs | No comments                                                                                                                                          |
| ESP      | No comments                                                                                                                                          |
| ECUA     | No comments                                                                                                                                          |
| FPL      | No comments                                                                                                                                          |