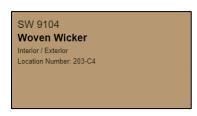

## New paint.

Existing stucco body to be painted Sherwin Williams "Woven Wicker".

Existing trim to be painted Sherwin Williams "Rock Garden".

Existing columns to be painted Sherwin Williams "Woven Wicker"