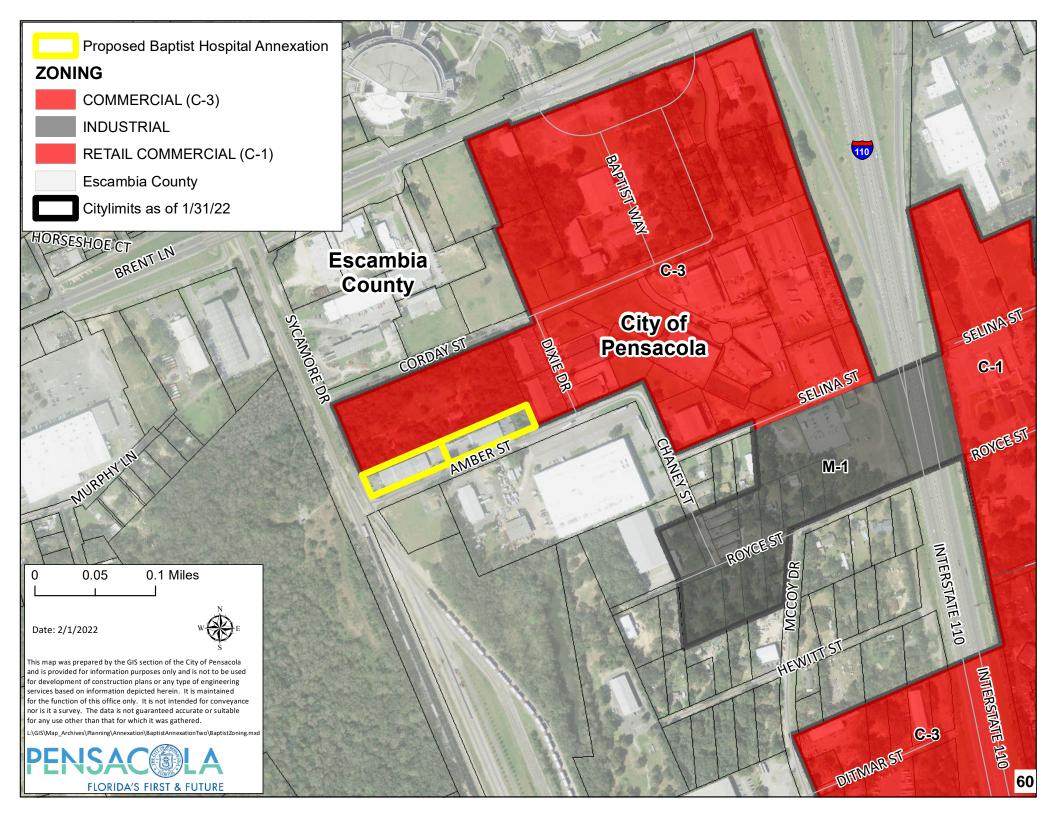

5. 22-00320 BAPTIST HOSPITAL ANNEXATION - REQUEST FOR MAP

AMENDMENTS TO THE CITY'S ZONING AND FUTURE LAND USE

MAPS.

Attachments: Baptist Maps of Annexation Area

| 6. | <u>22-00321</u> | MARK EATON ANNEXATION - REQUEST FOR MAP AMENDMENTS TO THE CITY'S ZONING AND FUTURE LAND USE MAPS                               |
|----|-----------------|--------------------------------------------------------------------------------------------------------------------------------|
|    | Attachments:    | Mark Eaton Maps of Annexation Area                                                                                             |
| 7. | 22-00323        | RICHARDS MEMORIAL UNITED CHURCH PROPERTY ANNEXATION - REQUEST FOR MAP AMENDMENTS TO THE CITY'S ZONING AND FUTURE LAND USE MAPS |
|    | Attachments:    | RMCU_Maps of Annexation Area                                                                                                   |
| 8. | 22-00324        | COMPREHENSIVE PLAN AMENDMENT - COASTAL MANAGEMENT ELEMENT                                                                      |
|    | Attachments:    | Coastal Management Element Peril of Flood                                                                                      |