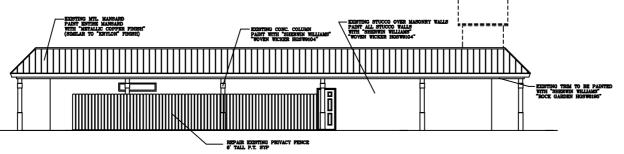

#### Right Side (DeLeon Street) Elevation

- Repaint per colors below.
- Repair existing privacy fence with matching materials (board for board).

## New paint.

Existing stucco body to be painted Sherwin Williams "Woven Wicker".

Existing trim to be painted Sherwin Williams "Rock Garden".

Existing columns to be painted Sherwin Williams "Woven Wicker"

New striped outdoor canopy to be Sherwin Williams "Cavern Clay" and "Rock Garden"

Existing metal mansard to be painted with "Metallic Copper Finish" (similar to "Krylon" finish.