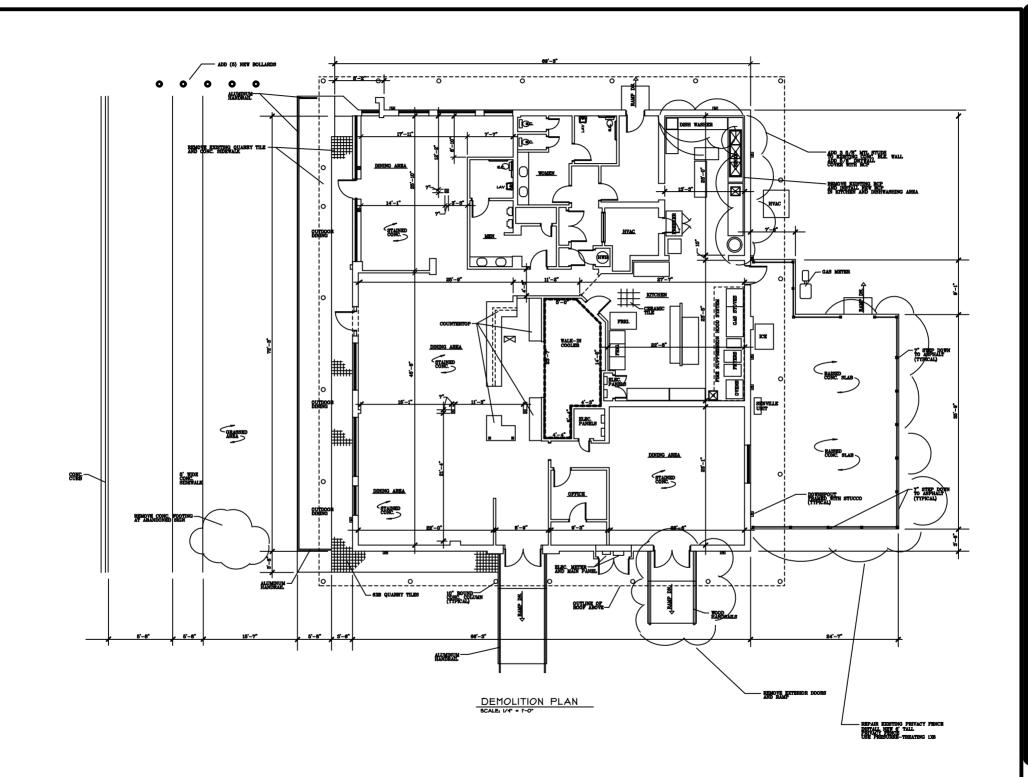

#### **BACKGROUND:**

Bob Cordes is requesting approval of an aesthetic review for the renovation of 523 E. Gregory Street (formerly Franco's). The renovations are to accommodate a new restaurant, Café Nola, which will include a new color scheme, privacy fence upgrades, and an enlarged outdoor dining area with a canopy on the north side of the building.

#### Breakdown of scope of work per elevation.

#### Right Side (DeLeon Street) Elevation

- Repaint per colors below.
- Repair existing privacy fence with matching materials (board for board).

#### Front Elevation (Main Entrance)

- Repaint per colors below.
- Remove existing storefront doors and install new double wood doors.
- Remove far right existing doors and fill void with concrete block with a stucco finish and paint. Filled area will be in-kind with existing.
- Repair existing privacy fence with matching materials (board for board).

#### Left Side (Gregory Street) Elevation

- Repaint per colors below.
- Remove existing center window and install new single wooden door.
- Remove far right window and fill void with concrete block with a stucco finish and paint. Filled area will be in-kind with existing.
- Install new concrete slab and canopy with new 4x4 aluminum columns.

## Right Site (11th Ave) Elevation

- Repaint per colors below.
- Remove existing sign

#### Site Work Elsewhere

- Install typical 6' privacy fence around dumpster in southwest corner of property.
- Demolish old sign base.