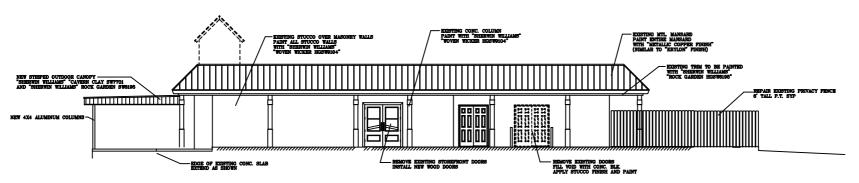

#### Front Elevation (Main Entrance)

- Repaint per colors below.
- Remove existing storefront doors and install new double wood doors.
- Remove far right existing doors and fill void with concrete block with a stucco finish and paint. Filled area will be in-kind with existing.
- Repair existing privacy fence with matching materials (board for board).

#### Left Side (Gregory Street) Elevation

- Repaint per colors below.
- Remove existing center window and install new single wooden door.
- Remove far right window and fill void with concrete block with a stucco finish and paint. Filled area will be in-kind with existing.
- Install new concrete slab and canopy with new 4x4 aluminum columns.

## **Materials**

New wood doors to replace existing double doors on front (main entrance) and left (Gregory Street) elevations. These will be custom mahogany by Southeastern Door and Sash but will resemble the below photograph.

## New canopy materials.

Shop drawings to be provided at Planning Board meeting. Design indicated on elevations.

# New aluminum column for canopy.

The canopy columns will be 3" x 3" and square. Design indicated on elevations.

## New paint.

Existing stucco body to be painted Sherwin Williams "Woven Wicker".

Existing trim to be painted Sherwin Williams "Rock Garden".

Existing columns to be painted Sherwin Williams "Woven Wicker"

New striped outdoor canopy to be Sherwin Williams "Cavern Clay" and "Rock Garden"

Existing metal mansard to be painted with "Metallic Copper Finish" (similar to "Krylon" finish.