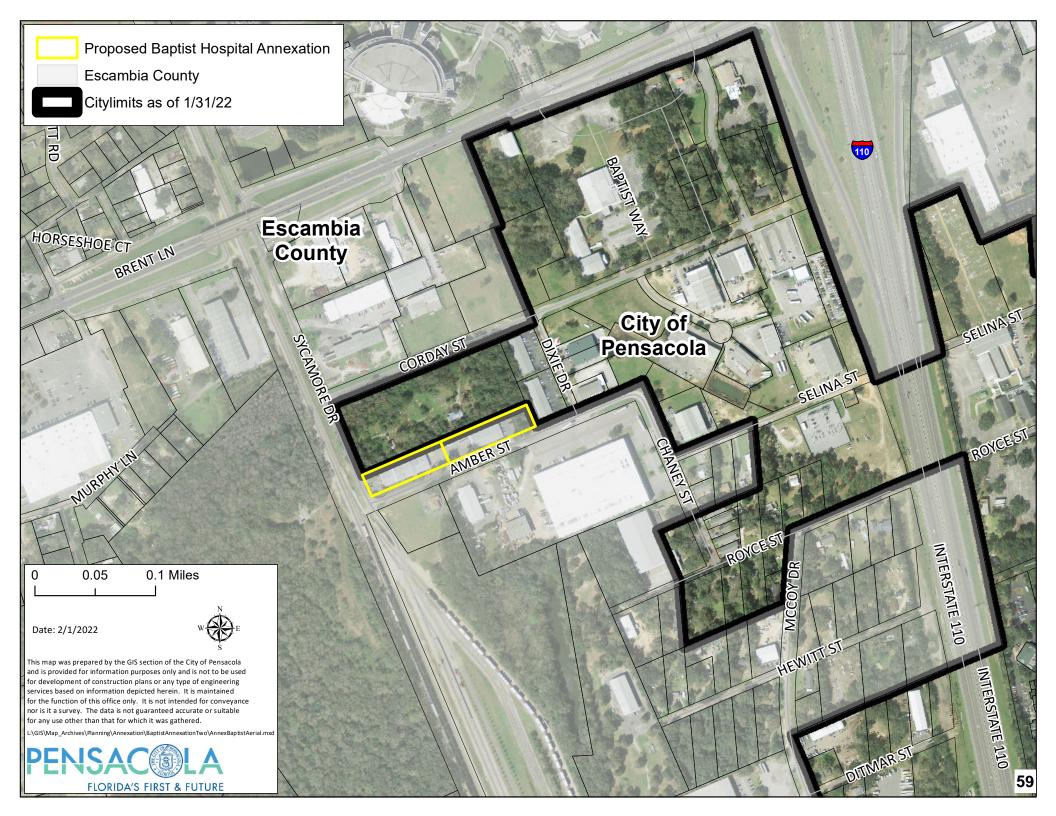

5. 22-00320 BAPTIST HOSPITAL ANNEXATION - REQUEST FOR MAP

AMENDMENTS TO THE CITY'S ZONING AND FUTURE LAND USE

MAPS.

Attachments: Baptist Maps of Annexation Area

| 6. | <u>22-00321</u> | MARK EATON ANNEXATION - REQUEST FOR MAP AMENDMENTS TO THE CITY'S ZONING AND FUTURE LAND USE MAPS                               |
|----|-----------------|--------------------------------------------------------------------------------------------------------------------------------|
|    | Attachments:    | Mark Eaton Maps of Annexation Area                                                                                             |
| 7. | 22-00323        | RICHARDS MEMORIAL UNITED CHURCH PROPERTY ANNEXATION - REQUEST FOR MAP AMENDMENTS TO THE CITY'S ZONING AND FUTURE LAND USE MAPS |
|    | Attachments:    | RMCU_Maps of Annexation Area                                                                                                   |
| 8. | 22-00324        | COMPREHENSIVE PLAN AMENDMENT - COASTAL MANAGEMENT ELEMENT                                                                      |
|    | Attachments:    | Coastal Management Element Peril of Flood                                                                                      |